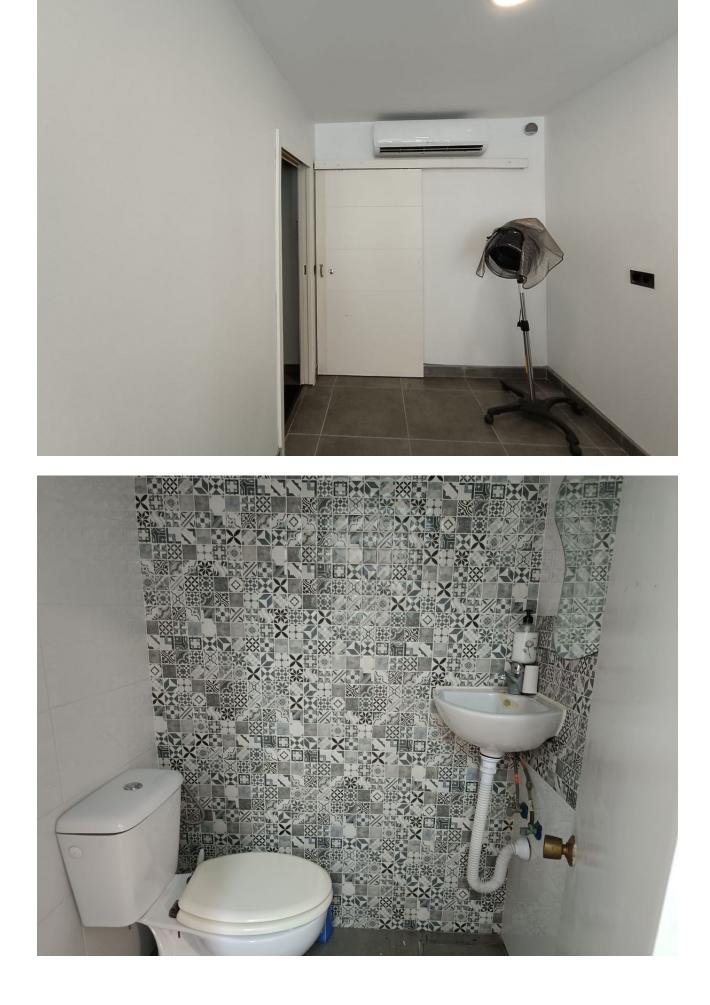

## Sales - Commercial - Fuengirola 28.000€

www.mibgroup.es +34 662 58 96 58 info@mibgroup.es

Ref.-ID: MIBGR4767172

Fuengirola

Community: 600 EUR / year

IBI: 250 EUR / year

**45 m2** 

Hairdresser in the center of Fuengirola Unique opportunity! 45 square meter hair salon for sale, fully equipped, located in the heart of Fuengirola. Local characteristics: Location: Located in a central and high-traffic area, which guarantees a constant flow of customers. Size: 45 square meters, perfectly distributed to maximize space and comfort for both clients and staff. Equipment: Fully equipped with modern furniture and high quality tools, ready for immediate use. 3 workstations with large mirrors and ergonomic chairs. Cozy reception area with a counter and seating for waiting customers. 2 sinks with reclining chairs. Storage area for products and tools. Air conditioning for a comfortable environment in all seasons. Efficient and well distributed LED lighting. Current services: Haircut for men, women and children. Coloring and highlights treatments. Hairstyles for events and special occasions. Barber services. Special hair treatments and scalp massages. Additional advantages: Local with good visibility from the street and attractive façade. Fixed clientele and growth potential thanks to the excellent location. Easy access by public transport and possibility of nearby parking. This hair salon represents an excellent opportunity for entrepreneurs in the beauty sector who are looking for an established business in one of the best areas of Fuengirola. Don't miss the opportunity to visit this hair salon and discover its full potential! Transfer price: [28,000 Rental price: ]900