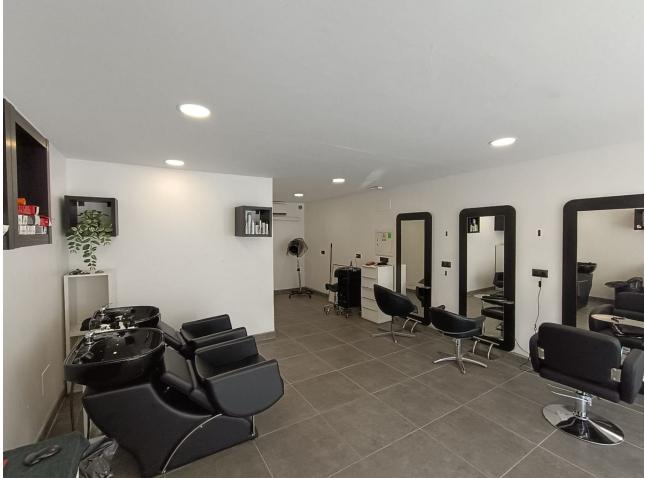

## Sales - Commercial - Fuengirola 28.000€

www.mibgroup.es +34 662 58 96 58 info@mibgroup.es

Ref.-ID: MIBGR4767172

Fuengirola

Community: 600 EUR / year

IBI: 250 EUR / year

**45 m2** 

Hairdresser in the center of Fuengirola Unique opportunity! 45 square meter hair salon for sale, fully equipped, located in the heart of Fuengirola. Local characteristics: Location: Located in a central and high-traffic area, which guarantees a constant flow of customers. Size: 45 square meters, perfectly distributed to maximize space and comfort for both clients and staff. Equipment: Fully equipped with modern furniture and high quality tools, ready for immediate use. 3 workstations with large mirrors and ergonomic chairs. Cozy reception area with a counter and seating for waiting customers. 2 sinks with reclining chairs. Storage area for products and tools. Air conditioning for a comfortable environment in all seasons. Efficient and well distributed LED lighting. Current services: Haircut for men, women and children. Coloring and highlights treatments. Hairstyles for events and special occasions. Barber services. Special hair treatments and scalp massages. Additional advantages: Local with good visibility from the street and attractive façade. Fixed clientele and growth potential thanks to the excellent location. Easy access by public transport and possibility of nearby parking. This hair salon represents an excellent opportunity for entrepreneurs in the beauty sector who are looking for an established business in one of the best areas of Fuengirola. Don't miss the opportunity to visit this hair salon and discover its full potential! Transfer price: [28,000 Rental price: ]900