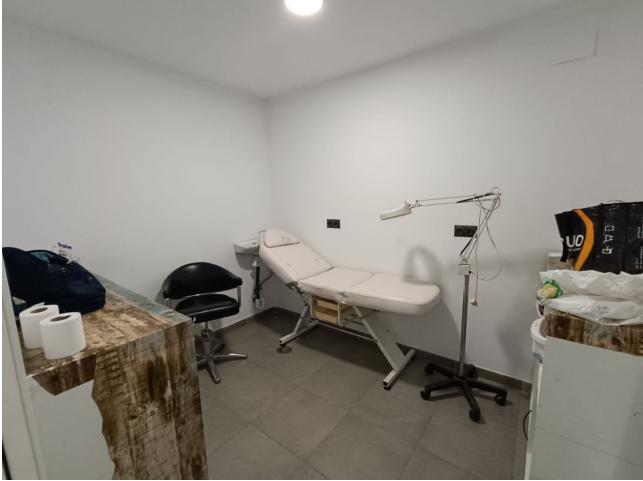

## Sales - Commercial - Fuengirola 28.000€

www.mibgroup.es +34 662 58 96 58 info@mibgroup.es

Ref.-ID: MIBGR4767172

Fuengirola

Community: 600 EUR / year

IBI: 250 EUR / year

**45 m2** 

Hairdresser in the center of Fuengirola Unique opportunity! 45 square meter hair salon for sale, fully equipped, located in the heart of Fuengirola. Local characteristics: Location: Located in a central and high-traffic area, which guarantees a constant flow of customers. Size: 45 square meters, perfectly distributed to maximize space and comfort for both clients and staff. Equipment: Fully equipped with modern furniture and high quality tools, ready for immediate use. 3 workstations with large mirrors and ergonomic chairs. Cozy reception area with a counter and seating for waiting customers. 2 sinks with reclining chairs. Storage area for products and tools. Air conditioning for a comfortable environment in all seasons. Efficient and well distributed LED lighting. Current services: Haircut for men, women and children. Coloring and highlights treatments. Hairstyles for events and special occasions. Barber services. Special hair treatments and scalp massages. Additional advantages: Local with good visibility from the street and attractive façade. Fixed clientele and growth potential thanks to the excellent location. Easy access by public transport and possibility of nearby parking. This hair salon represents an excellent opportunity for entrepreneurs in the beauty sector who are looking for an established business in one of the best areas of Fuengirola. Don't miss the opportunity to visit this hair salon and discover its full potential! Transfer price: [28,000 Rental price: ]900