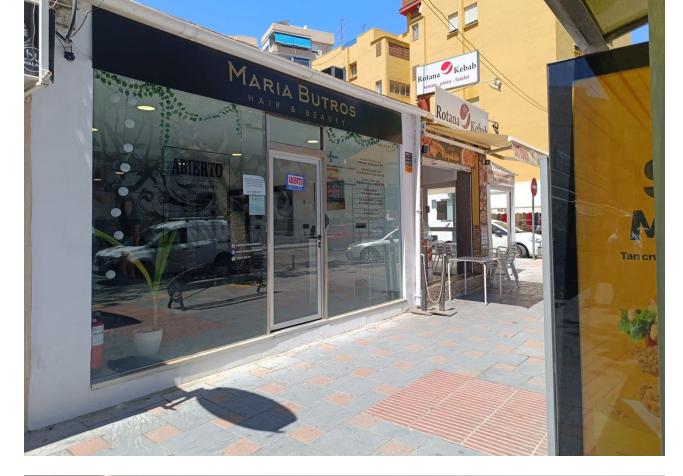

## Sales - Commercial - Fuengirola 28.000€

www.mibgroup.es +34 662 58 96 58 info@mibgroup.es

Ref.-ID: MIBGR4767172

Fuengirola

Community: 600 EUR / year

IBI: 250 EUR / year

**45 m2** 

Hairdresser in the center of Fuengirola Unique opportunity! 45 square meter hair salon for sale, fully equipped, located in the heart of Fuengirola. Local characteristics: Location: Located in a central and high-traffic area, which guarantees a constant flow of customers. Size: 45 square meters, perfectly distributed to maximize space and comfort for both clients and staff. Equipment: Fully equipped with modern furniture and high quality tools, ready for immediate use. 3 workstations with large mirrors and ergonomic chairs. Cozy reception area with a counter and seating for waiting customers. 2 sinks with reclining chairs. Storage area for products and tools. Air conditioning for a comfortable environment in all seasons. Efficient and well distributed LED lighting. Current services: Haircut for men, women and children. Coloring and highlights treatments. Hairstyles for events and special occasions. Barber services. Special hair treatments and scalp massages. Additional advantages: Local with good visibility from the street and attractive façade. Fixed clientele and growth potential thanks to the excellent location. Easy access by public transport and possibility of nearby parking. This hair salon represents an excellent opportunity for entrepreneurs in the beauty sector who are looking for an established business in one of the best areas of Fuengirola. Don't miss the opportunity to visit this hair salon and discover its full potential! Transfer price: [28,000 Rental price: ]900