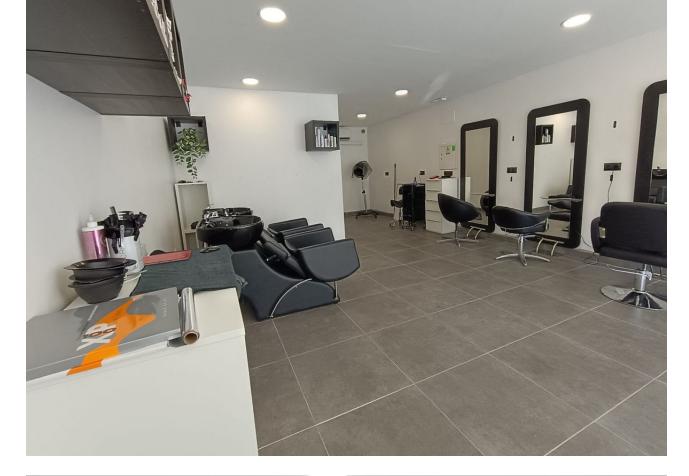

## Sales - Commercial - Fuengirola 28.000€

www.mibgroup.es +34 662 58 96 58 info@mibgroup.es

Ref.-ID: MIBGR4767172

Fuengirola

Community: 600 EUR / year

IBI: 250 EUR / year

**45 m2** 

Hairdresser in the center of Fuengirola Unique opportunity! 45 square meter hair salon for sale, fully equipped, located in the heart of Fuengirola. Local characteristics: Location: Located in a central and high-traffic area, which guarantees a constant flow of customers. Size: 45 square meters, perfectly distributed to maximize space and comfort for both clients and staff. Equipment: Fully equipped with modern furniture and high quality tools, ready for immediate use. 3 workstations with large mirrors and ergonomic chairs. Cozy reception area with a counter and seating for waiting customers. 2 sinks with reclining chairs. Storage area for products and tools. Air conditioning for a comfortable environment in all seasons. Efficient and well distributed LED lighting. Current services: Haircut for men, women and children. Coloring and highlights treatments. Hairstyles for events and special occasions. Barber services. Special hair treatments and scalp massages. Additional advantages: Local with good visibility from the street and attractive façade. Fixed clientele and growth potential thanks to the excellent location. Easy access by public transport and possibility of nearby parking. This hair salon represents an excellent opportunity for entrepreneurs in the beauty sector who are looking for an established business in one of the best areas of Fuengirola. Don't miss the opportunity to visit this hair salon and discover its full potential! Transfer price: [28,000 Rental price: ]900