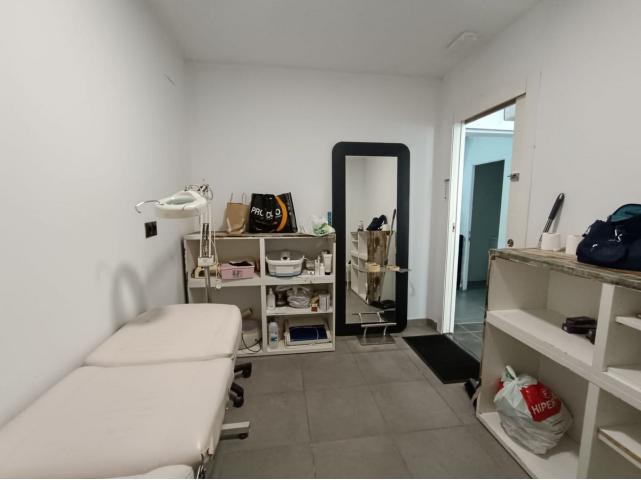

## Sales - Commercial - Fuengirola 28.000€

www.mibgroup.es +34 662 58 96 58 info@mibgroup.es

Ref.-ID: MIBGR4767172

Fuengirola

Community: 600 EUR / year

IBI: 250 EUR / year

**45 m2** 

Hairdresser in the center of Fuengirola Unique opportunity! 45 square meter hair salon for sale, fully equipped, located in the heart of Fuengirola. Local characteristics: Location: Located in a central and high-traffic area, which guarantees a constant flow of customers. Size: 45 square meters, perfectly distributed to maximize space and comfort for both clients and staff. Equipment: Fully equipped with modern furniture and high quality tools, ready for immediate use. 3 workstations with large mirrors and ergonomic chairs. Cozy reception area with a counter and seating for waiting customers. 2 sinks with reclining chairs. Storage area for products and tools. Air conditioning for a comfortable environment in all seasons. Efficient and well distributed LED lighting. Current services: Haircut for men, women and children. Coloring and highlights treatments. Hairstyles for events and special occasions. Barber services. Special hair treatments and scalp massages. Additional advantages: Local with good visibility from the street and attractive façade. Fixed clientele and growth potential thanks to the excellent location. Easy access by public transport and possibility of nearby parking. This hair salon represents an excellent opportunity for entrepreneurs in the beauty sector who are looking for an established business in one of the best areas of Fuengirola. Don't miss the opportunity to visit this hair salon and discover its full potential! Transfer price: [28,000 Rental price: ]900