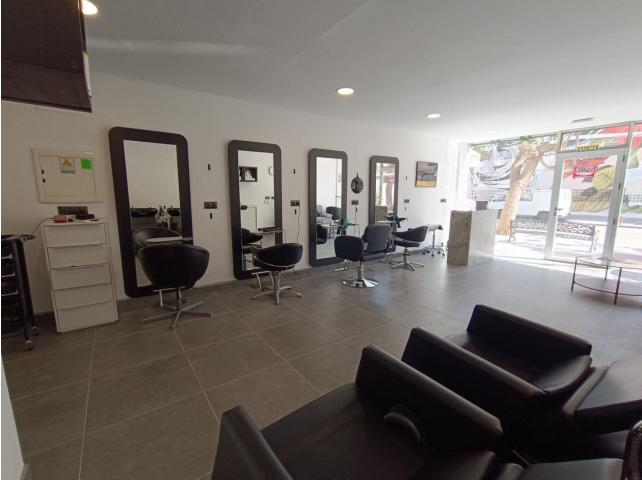

## Sales - Commercial - Fuengirola 28.000€

www.mibgroup.es +34 662 58 96 58 info@mibgroup.es

Ref.-ID: MIBGR4767172

Fuengirola

Community: 600 EUR / year

IBI: 250 EUR / year

**45 m2** 

Hairdresser in the center of Fuengirola Unique opportunity! 45 square meter hair salon for sale, fully equipped, located in the heart of Fuengirola. Local characteristics: Location: Located in a central and high-traffic area, which guarantees a constant flow of customers. Size: 45 square meters, perfectly distributed to maximize space and comfort for both clients and staff. Equipment: Fully equipped with modern furniture and high quality tools, ready for immediate use. 3 workstations with large mirrors and ergonomic chairs. Cozy reception area with a counter and seating for waiting customers. 2 sinks with reclining chairs. Storage area for products and tools. Air conditioning for a comfortable environment in all seasons. Efficient and well distributed LED lighting. Current services: Haircut for men, women and children. Coloring and highlights treatments. Hairstyles for events and special occasions. Barber services. Special hair treatments and scalp massages. Additional advantages: Local with good visibility from the street and attractive façade. Fixed clientele and growth potential thanks to the excellent location. Easy access by public transport and possibility of nearby parking. This hair salon represents an excellent opportunity for entrepreneurs in the beauty sector who are looking for an established business in one of the best areas of Fuengirola. Don't miss the opportunity to visit this hair salon and discover its full potential! Transfer price: [28,000 Rental price: ]900