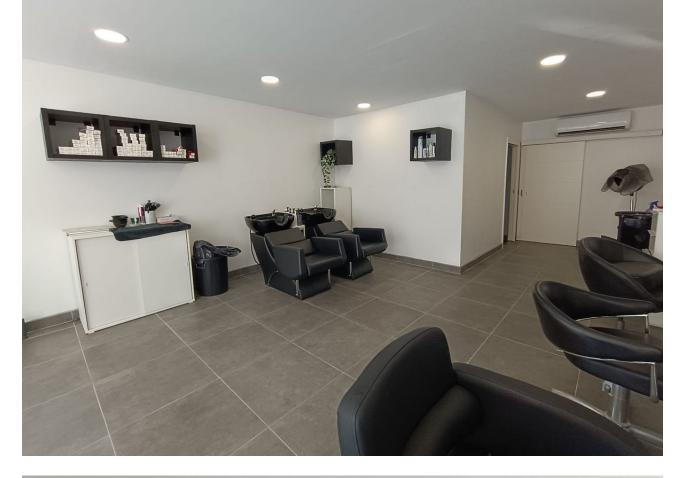

## Sales - Commercial - Fuengirola 28.000€

www.mibgroup.es +34 662 58 96 58 info@mibgroup.es

Ref.-ID: MIBGR4767172

Fuengirola

Community: 600 EUR / year

IBI: 250 EUR / year

**45 m2** 

Hairdresser in the center of Fuengirola Unique opportunity! 45 square meter hair salon for sale, fully equipped, located in the heart of Fuengirola. Local characteristics: Location: Located in a central and high-traffic area, which guarantees a constant flow of customers. Size: 45 square meters, perfectly distributed to maximize space and comfort for both clients and staff. Equipment: Fully equipped with modern furniture and high quality tools, ready for immediate use. 3 workstations with large mirrors and ergonomic chairs. Cozy reception area with a counter and seating for waiting customers. 2 sinks with reclining chairs. Storage area for products and tools. Air conditioning for a comfortable environment in all seasons. Efficient and well distributed LED lighting. Current services: Haircut for men, women and children. Coloring and highlights treatments. Hairstyles for events and special occasions. Barber services. Special hair treatments and scalp massages. Additional advantages: Local with good visibility from the street and attractive façade. Fixed clientele and growth potential thanks to the excellent location. Easy access by public transport and possibility of nearby parking. This hair salon represents an excellent opportunity for entrepreneurs in the beauty sector who are looking for an established business in one of the best areas of Fuengirola. Don't miss the opportunity to visit this hair salon and discover its full potential! Transfer price: [28,000 Rental price: ]900