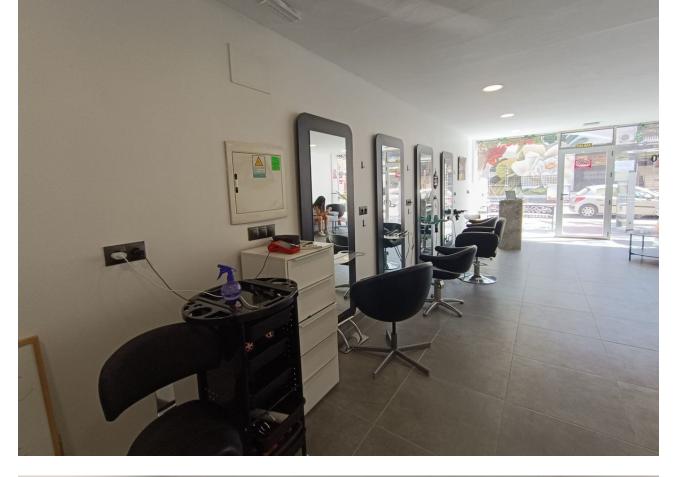

## Sales - Commercial - Fuengirola 28.000€

www.mibgroup.es +34 662 58 96 58 info@mibgroup.es

Ref.-ID: MIBGR4767172

Fuengirola

Community: 600 EUR / year

IBI: 250 EUR / year

**45 m2** 

Hairdresser in the center of Fuengirola Unique opportunity! 45 square meter hair salon for sale, fully equipped, located in the heart of Fuengirola. Local characteristics: Location: Located in a central and high-traffic area, which guarantees a constant flow of customers. Size: 45 square meters, perfectly distributed to maximize space and comfort for both clients and staff. Equipment: Fully equipped with modern furniture and high quality tools, ready for immediate use. 3 workstations with large mirrors and ergonomic chairs. Cozy reception area with a counter and seating for waiting customers. 2 sinks with reclining chairs. Storage area for products and tools. Air conditioning for a comfortable environment in all seasons. Efficient and well distributed LED lighting. Current services: Haircut for men, women and children. Coloring and highlights treatments. Hairstyles for events and special occasions. Barber services. Special hair treatments and scalp massages. Additional advantages: Local with good visibility from the street and attractive façade. Fixed clientele and growth potential thanks to the excellent location. Easy access by public transport and possibility of nearby parking. This hair salon represents an excellent opportunity for entrepreneurs in the beauty sector who are looking for an established business in one of the best areas of Fuengirola. Don't miss the opportunity to visit this hair salon and discover its full potential! Transfer price: [28,000 Rental price: ]900