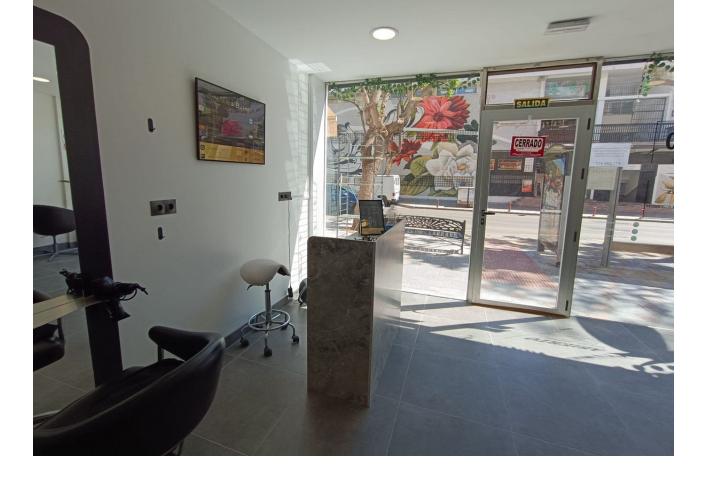

## Sales - Commercial - Fuengirola 28.000€

www.mibgroup.es +34 662 58 96 58 info@mibgroup.es

Ref.-ID: MIBGR4767172

Fuengirola

Community: 600 EUR / year

IBI: 250 EUR / year

**45 m2** 

Hairdresser in the center of Fuengirola Unique opportunity! 45 square meter hair salon for sale, fully equipped, located in the heart of Fuengirola. Local characteristics: Location: Located in a central and high-traffic area, which guarantees a constant flow of customers. Size: 45 square meters, perfectly distributed to maximize space and comfort for both clients and staff. Equipment: Fully equipped with modern furniture and high quality tools, ready for immediate use. 3 workstations with large mirrors and ergonomic chairs. Cozy reception area with a counter and seating for waiting customers. 2 sinks with reclining chairs. Storage area for products and tools. Air conditioning for a comfortable environment in all seasons. Efficient and well distributed LED lighting. Current services: Haircut for men, women and children. Coloring and highlights treatments. Hairstyles for events and special occasions. Barber services. Special hair treatments and scalp massages. Additional advantages: Local with good visibility from the street and attractive façade. Fixed clientele and growth potential thanks to the excellent location. Easy access by public transport and possibility of nearby parking. This hair salon represents an excellent opportunity for entrepreneurs in the beauty sector who are looking for an established business in one of the best areas of Fuengirola. Don't miss the opportunity to visit this hair salon and discover its full potential! Transfer price: [28,000 Rental price: ]900