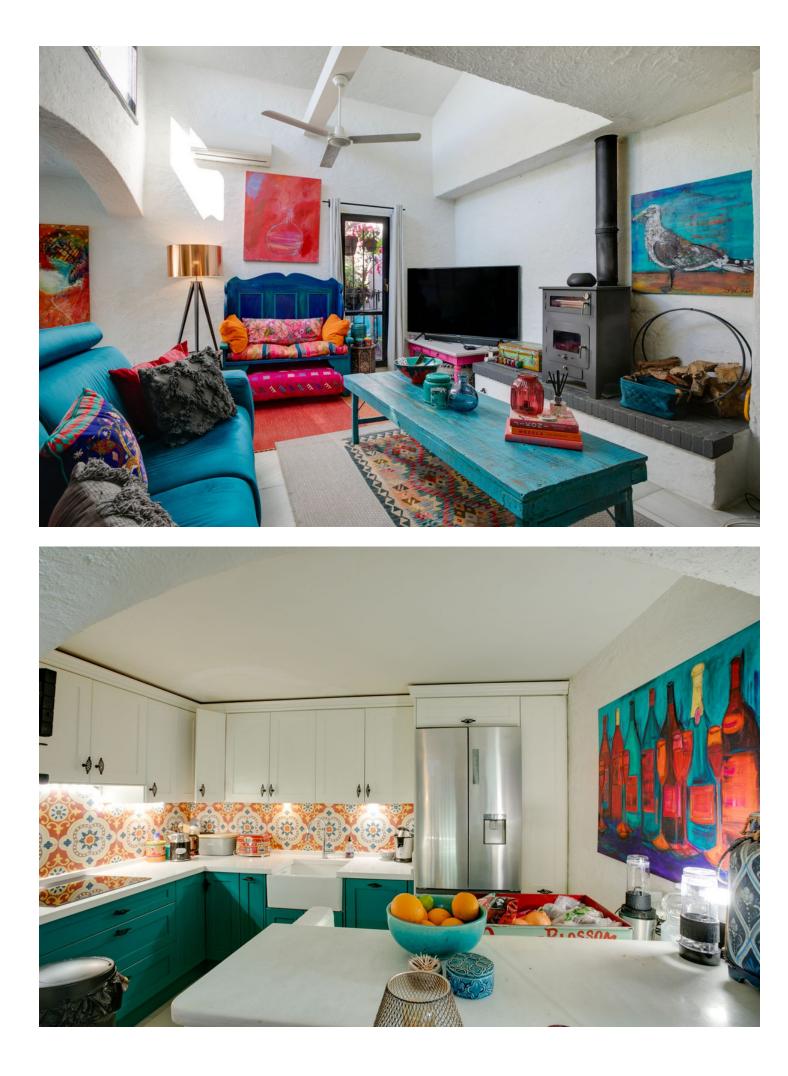

This 2 bedroom house is located in a well established urbanisation, with numerous pools, tennis courts and small gym. This property has beautiful sea views from all major rooms, terraces and its private garden. At the end of the garden, you have a secured path that takes you to a large communal pool, tennis court and via the underpass to the gym and the stunning beaches. This villa has recently been refurbished, featuring new bathrooms, rewiring, re-plumbed, new kitchen and a newly landscaped garden plus a new private swimming pool. The house is well situated between Estepona port and town as well as Sabinillas and La Duquesa, and Malaga airport is just one hour drive. As you enter the villa through the entrance hall you come into an open plan living area and kitchen, which leads onto a large terrace /patio. There is hot and cold aircon installed and a log burner in the cozy living room. As you go down a couple of steps you have a small office area with sea views and patio doors that lead you onto the second terrace, private pool and garden. On this level you will also find a very large bedroom, a bathroom, storage room and fitted wardrobes. Up the stairs leads you to the open plan master bedroom with ensuite bathroom and a small terrace. Stunning home which must be seen