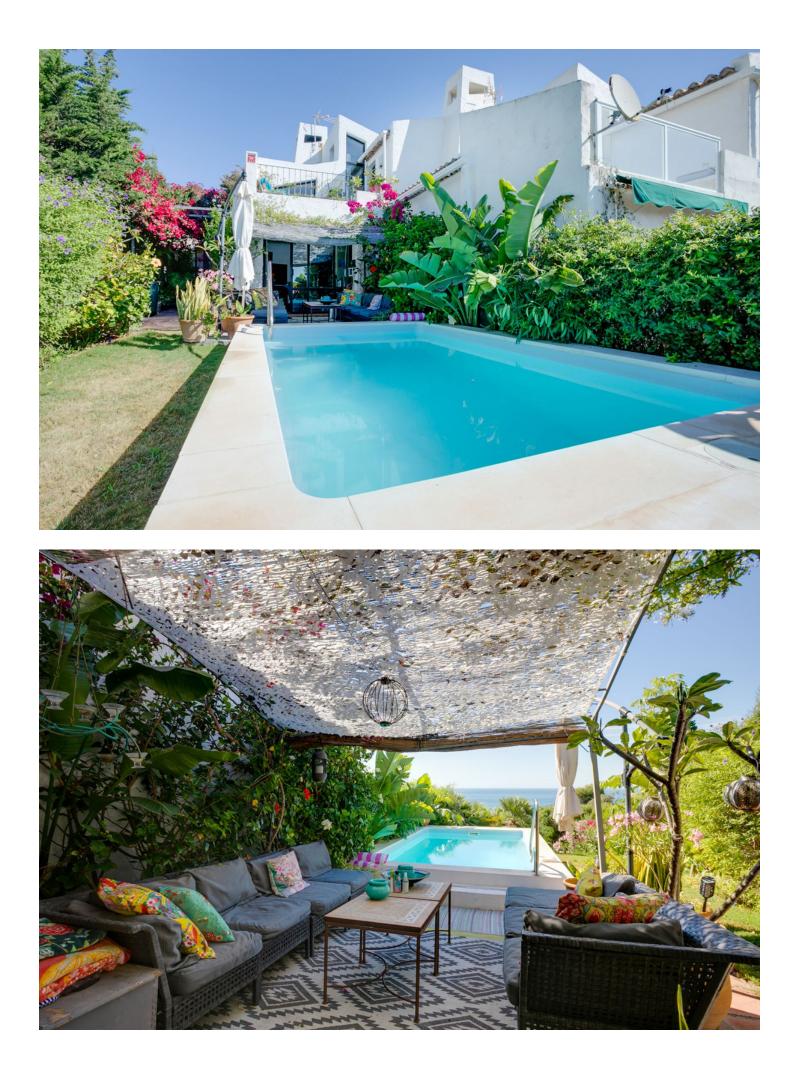

This 2 bedroom house is located in a well established urbanisation, with numerous pools, tennis courts and small gym. This property has beautiful sea views from all major rooms, terraces and its private garden. At the end of the garden, you have a secured path that takes you to a large communal pool, tennis court and via the underpass to the gym and the stunning beaches. This villa has recently been refurbished, featuring new bathrooms, rewiring, re-plumbed, new kitchen and a newly landscaped garden plus a new private swimming pool. The house is well situated between Estepona port and town as well as Sabinillas and La Duquesa, and Malaga airport is just one hour drive. As you enter the villa through the entrance hall you come into an open plan living area and kitchen, which leads onto a large terrace /patio. There is hot and cold aircon installed and a log burner in the cozy living room. As you go down a couple of steps you have a small office area with sea views and patio doors that lead you onto the second terrace, private pool and garden. On this level you will also find a very large bedroom, a bathroom, storage room and fitted wardrobes. Up the stairs leads you to the open plan master bedroom with ensuite bathroom and a small terrace. Stunning home which must be seen