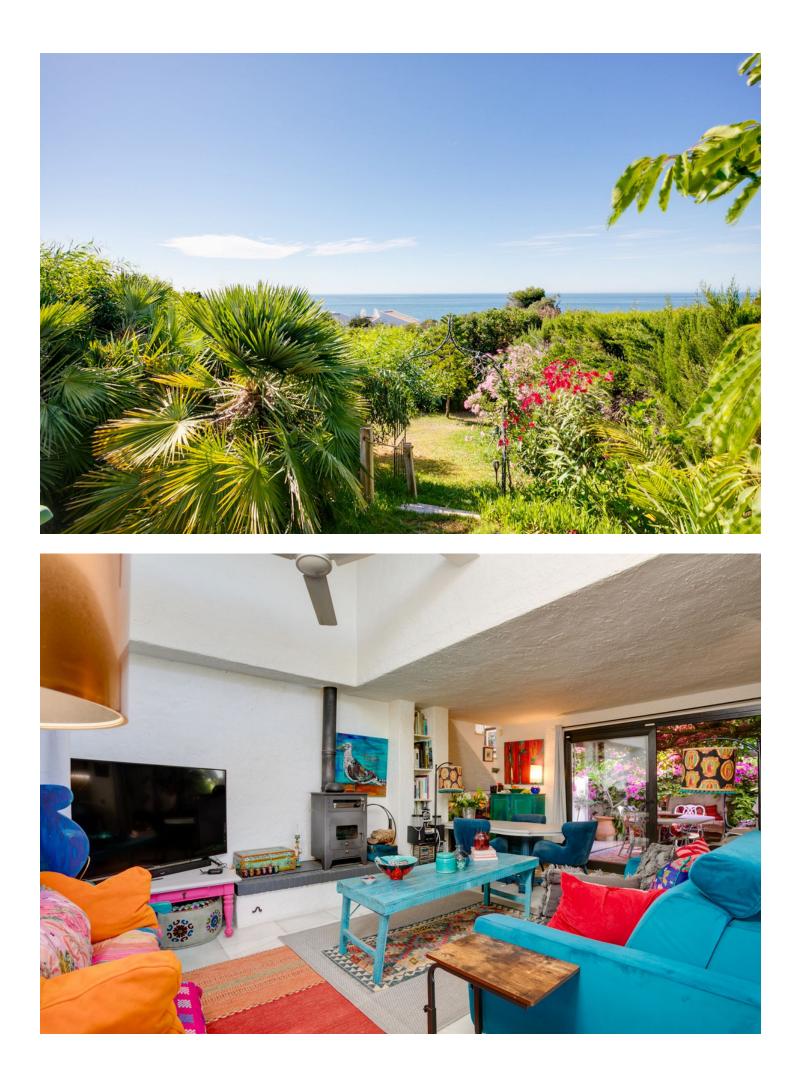

This 2 bedroom house is located in a well established urbanisation, with numerous pools, tennis courts and small gym. This property has beautiful sea views from all major rooms, terraces and its private garden. At the end of the garden, you have a secured path that takes you to a large communal pool, tennis court and via the underpass to the gym and the stunning beaches. This villa has recently been refurbished, featuring new bathrooms, rewiring, re-plumbed, new kitchen and a newly landscaped garden plus a new private swimming pool. The house is well situated between Estepona port and town as well as Sabinillas and La Duquesa, and Malaga airport is just one hour drive. As you enter the villa through the entrance hall you come into an open plan living area and kitchen, which leads onto a large terrace /patio. There is hot and cold aircon installed and a log burner in the cozy living room. As you go down a couple of steps you have a small office area with sea views and patio doors that lead you onto the second terrace, private pool and garden. On this level you will also find a very large bedroom, a bathroom, storage room and fitted wardrobes. Up the stairs leads you to the open plan master bedroom with ensuite bathroom and a small terrace. Stunning home which must be seen