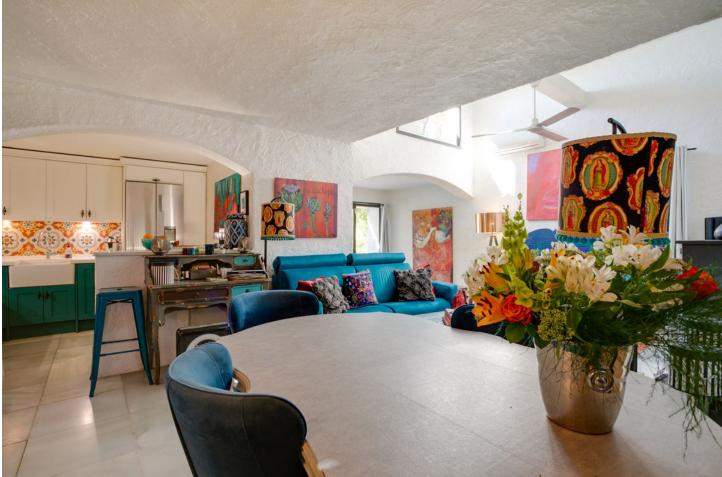

This 2 bedroom house is located in a well established urbanisation, with numerous pools, tennis courts and small gym. This property has beautiful sea views from all major rooms, terraces and its private garden. At the end of the garden, you have a secured path that takes you to a large communal pool, tennis court and via the underpass to the gym and the stunning beaches. This villa has recently been refurbished, featuring new bathrooms, rewiring, re-plumbed, new kitchen and a newly landscaped garden plus a new private swimming pool. The house is well situated between Estepona port and town as well as Sabinillas and La Duquesa, and Malaga airport is just one hour drive. As you enter the villa through the entrance hall you come into an open plan living area and kitchen, which leads onto a large terrace /patio. There is hot and cold aircon installed and a log burner in the cozy living room. As you go down a couple of steps you have a small office area with sea views and patio doors that lead you onto the second terrace, private pool and garden. On this level you will also find a very large bedroom, a bathroom, storage room and fitted wardrobes. Up the stairs leads you to the open plan master bedroom with ensuite bathroom and a small terrace. Stunning home which must be seen