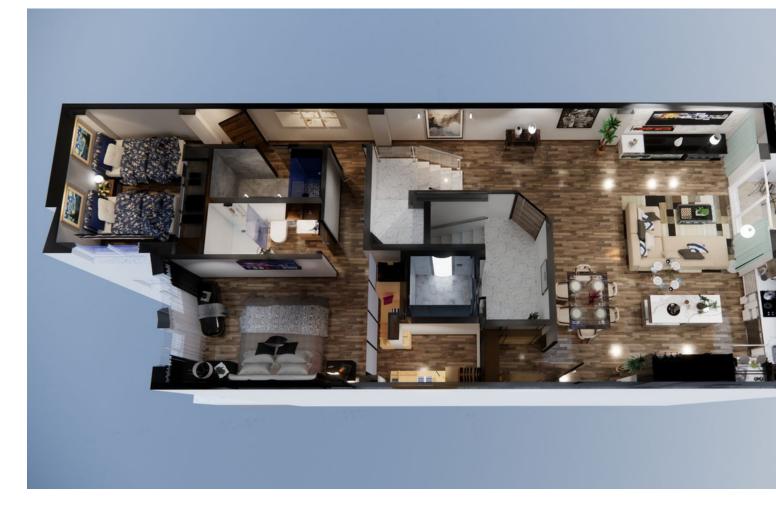

www.mibgroup.es +34 662 58 96 58 info@mibgroup.es

| RefID: MIBGR4770373 | Fuengirola |               | Apartment |
|---------------------|------------|---------------|-----------|
| 2                   | 2          | <b>107 m2</b> |           |

We present this stunning luxury penthouse in one of the most privileged areas of the Costa del Sol. Impressive new build penthouse with good qualities located second line beach in an emblematic open square in the heart of Fuengirola. The penthouse consists of 2 bedrooms and 2 bathrooms, it has the option to be 3 bedrooms but currently it has been designed as 2 bedrooms and 2 bathrooms to make a spacious, comfortable living room worthy of the style of a luxury penthouse. The penthouse has access to a private solarium which is conveniently accessed from the lounge. The private solarium has a huge potential to install a jacuzzi, and design a solarium terrace of good gualities. The building ends in March 2025, so you can reserve and pay 40% of the amount and the rest when signing the public deed of sale. There is the possibility of acquiring a large storage room in the same building. Ideal penthouse to live in a luxury property next to the beach with great quality of life. Do not hesitate to contact for more information and visit this property.