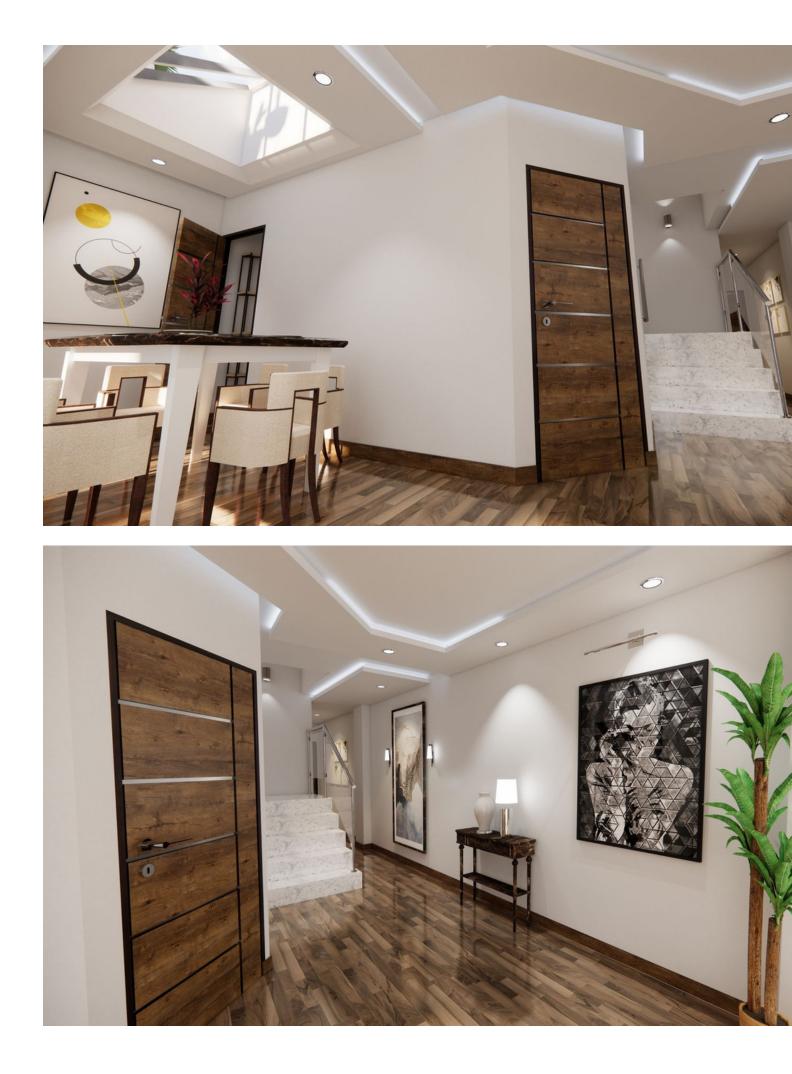

We present this stunning luxury penthouse in one of the most privileged areas of the Costa del Sol. Impressive new build penthouse with good qualities located second line beach in an emblematic open square in the heart of Fuengirola. The penthouse consists of 2 bedrooms and 2 bathrooms, it has the option to be 3 bedrooms but currently it has been designed as 2 bedrooms and 2 bathrooms to make a spacious, comfortable living room worthy of the style of a luxury penthouse. The penthouse has access to a private solarium which is conveniently accessed from the lounge. The private solarium has a huge potential to install a jacuzzi, and design a solarium terrace of good gualities. The building ends in March 2025, so you can reserve and pay 40% of the amount and the rest when signing the public deed of sale. There is the possibility of acquiring a large storage room in the same building. Ideal penthouse to live in a luxury property next to the beach with great quality of life. Do not hesitate to contact for more information and visit this property.

| Setting<br>Town<br>Beachside<br>Close To Port<br>Close To Shops<br>Close To Sea<br>Close To Schools | Orientation<br>South East |
|-----------------------------------------------------------------------------------------------------|---------------------------|
| Features<br>Lift<br>Fitted Wardrobes<br>Private Terrace<br>Solarium<br>Storage Room                 | Security<br>✓ Gated Com   |