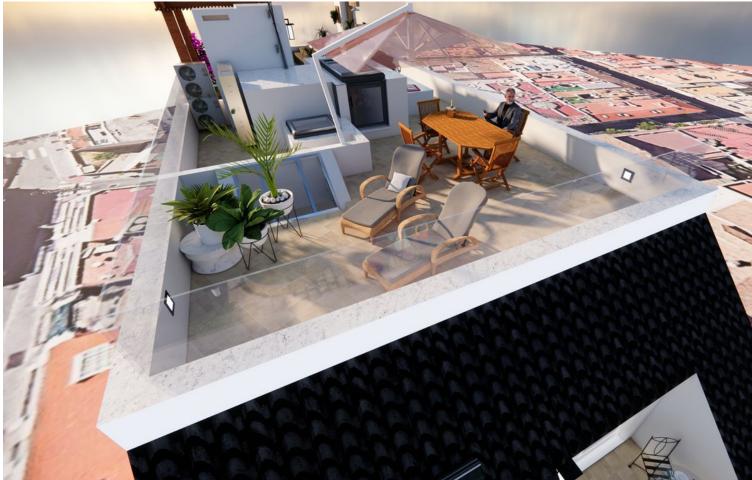

We present this stunning luxury penthouse in one of the most privileged areas of the Costa del Sol. Impressive new build penthouse with good qualities located second line beach in an emblematic open square in the heart of Fuengirola. The penthouse consists of 2 bedrooms and 2 bathrooms, it has the option to be 3 bedrooms but currently it has been designed as 2 bedrooms and 2 bathrooms to make a spacious, comfortable living room worthy of the style of a luxury penthouse. The penthouse has access to a private solarium which is conveniently accessed from the lounge. The private solarium has a huge potential to install a jacuzzi, and design a solarium terrace of good gualities. The building ends in March 2025, so you can reserve and pay 40% of the amount and the rest when signing the public deed of sale. There is the possibility of acquiring a large storage room in the same building. Ideal penthouse to live in a luxury property next to the beach with great quality of life. Do not hesitate to contact for more information and visit this property.

| Setting<br>Town<br>Beachside<br>Close To Port<br>Close To Shops<br>Close To Sea<br>Close To Schools | Orientation<br>South East |
|-----------------------------------------------------------------------------------------------------|---------------------------|
| Features<br>Lift<br>Fitted Wardrobes<br>Private Terrace<br>Solarium<br>Storage Room                 | Security<br>✓ Gated Com   |