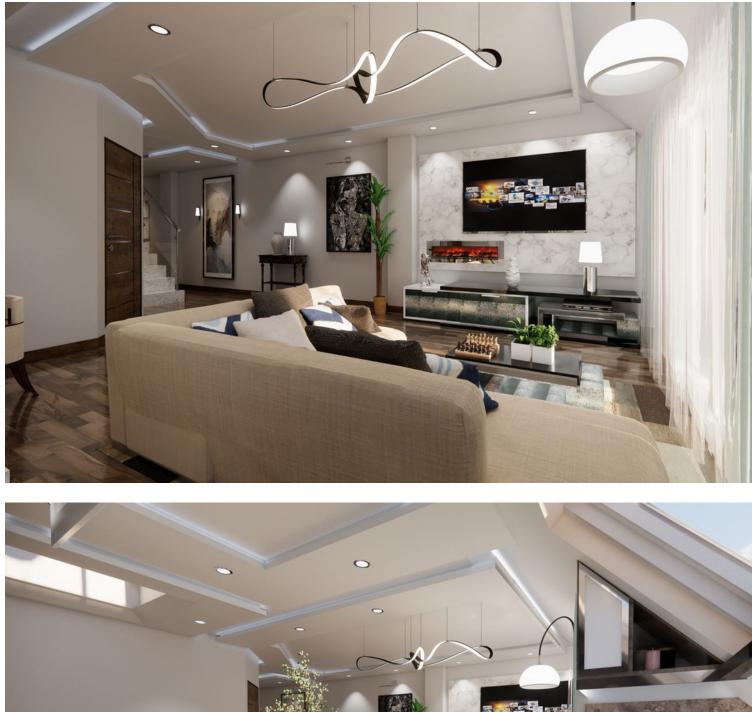

We present this stunning luxury penthouse in one of the most privileged areas of the Costa del Sol. Impressive new build penthouse with good qualities located second line beach in an emblematic open square in the heart of Fuengirola. The penthouse consists of 2 bedrooms and 2 bathrooms, it has the option to be 3 bedrooms but currently it has been designed as 2 bedrooms and 2 bathrooms to make a spacious, comfortable living room worthy of the style of a luxury penthouse. The penthouse has access to a private solarium which is conveniently accessed from the lounge. The private solarium has a huge potential to install a jacuzzi, and design a solarium terrace of good gualities. The building ends in March 2025, so you can reserve and pay 40% of the amount and the rest when signing the public deed of sale. There is the possibility of acquiring a large storage room in the same building. Ideal penthouse to live in a luxury property next to the beach with great quality of life. Do not hesitate to contact for more information and visit this property.

| Setting<br>Town<br>Beachside<br>Close To Port<br>Close To Shops<br>Close To Sea<br>Close To Schools | Orientation<br>South East |
|-----------------------------------------------------------------------------------------------------|---------------------------|
| Features<br>Lift<br>Fitted Wardrobes<br>Private Terrace<br>Solarium<br>Storage Room                 | Security<br>✓ Gated Com   |

plex

Parking 🗸 Street

Condition

Excellent

💙 Panoramic 🗸 Urban

Views

Category 🗸 Luxury

ÁTICO (Bajo Cubierta)