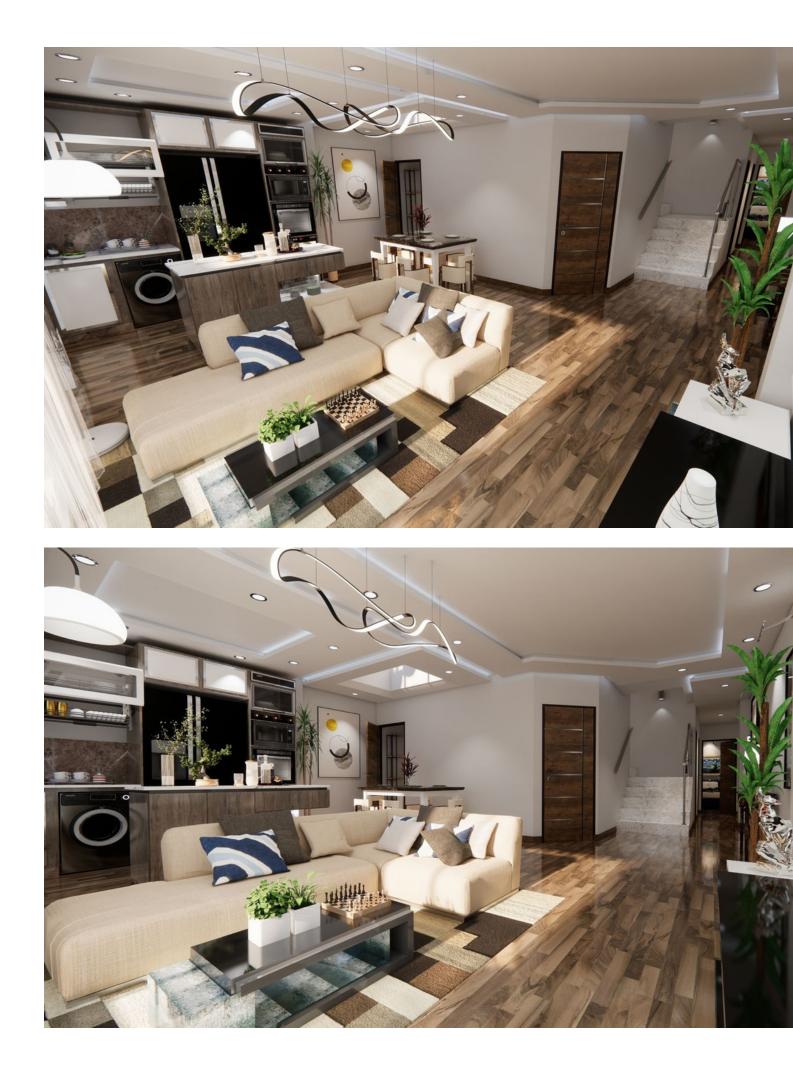

We present this stunning luxury penthouse in one of the most privileged areas of the Costa del Sol. Impressive new build penthouse with good qualities located second line beach in an emblematic open square in the heart of Fuengirola. The penthouse consists of 2 bedrooms and 2 bathrooms, it has the option to be 3 bedrooms but currently it has been designed as 2 bedrooms and 2 bathrooms to make a spacious, comfortable living room worthy of the style of a luxury penthouse. The penthouse has access to a private solarium which is conveniently accessed from the lounge. The private solarium has a huge potential to install a jacuzzi, and design a solarium terrace of good gualities. The building ends in March 2025, so you can reserve and pay 40% of the amount and the rest when signing the public deed of sale. There is the possibility of acquiring a large storage room in the same building. Ideal penthouse to live in a luxury property next to the beach with great quality of life. Do not hesitate to contact for more information and visit this property.

| Setting<br>Town<br>Beachside<br>Close To Port<br>Close To Shops<br>Close To Sea<br>Close To Schools | Orientation<br>South East |
|-----------------------------------------------------------------------------------------------------|---------------------------|
| Features<br>Lift<br>Fitted Wardrobes<br>Private Terrace<br>Solarium<br>Storage Room                 | Security<br>✓ Gated Com   |

plex

Parking 🗸 Street

Condition

Excellent

💙 Panoramic 🗸 Urban

Views

Category 🗸 Luxury

ÁTICO (Bajo Cubierta)