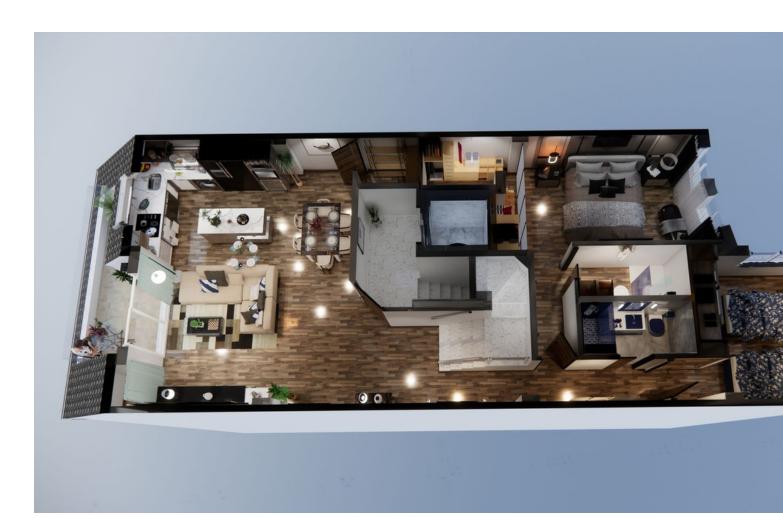

www.mibgroup.es +34 662 58 96 58 info@mibgroup.es

| RefID: MIBGR4770373 | Fuengirola |               | Apartment |
|---------------------|------------|---------------|-----------|
| 2                   | 2          | <b>107 m2</b> |           |

We present this stunning luxury penthouse in one of the most privileged areas of the Costa del Sol. Impressive new build penthouse with good qualities located second line beach in an emblematic open square in the heart of Fuengirola. The penthouse consists of 2 bedrooms and 2 bathrooms, it has the option to be 3 bedrooms but currently it has been designed as 2 bedrooms and 2 bathrooms to make a spacious, comfortable living room worthy of the style of a luxury penthouse. The penthouse has access to a private solarium which is conveniently accessed from the lounge. The private solarium has a huge potential to install a jacuzzi, and design a solarium terrace of good gualities. The building ends in March 2025, so you can reserve and pay 40% of the amount and the rest when signing the public deed of sale. There is the possibility of acquiring a large storage room in the same building. Ideal penthouse to live in a luxury property next to the beach with great quality of life. Do not hesitate to contact for more information and visit this property.