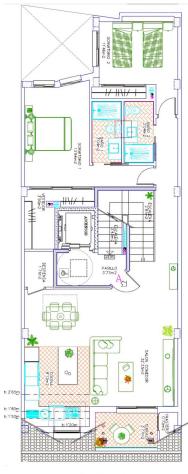

www.mibgroup.es +34 662 58 96 58 info@mibgroup.es

| RefID: MIBGR4770373 | Fuengirola |               | Apartment |
|---------------------|------------|---------------|-----------|
| 2                   | 2          | <b>107 m2</b> |           |

We present this stunning luxury penthouse in one of the most privileged areas of the Costa del Sol. Impressive new build penthouse with good qualities located second line beach in an emblematic open square in the heart of Fuengirola. The penthouse consists of 2 bedrooms and 2 bathrooms, it has the option to be 3 bedrooms but currently it has been designed as 2 bedrooms and 2 bathrooms to make a spacious, comfortable living room worthy of the style of a luxury penthouse. The penthouse has access to a private solarium which is conveniently accessed from the lounge. The private solarium has a huge potential to install a jacuzzi, and design a solarium terrace of good gualities. The building ends in March 2025, so you can reserve and pay 40% of the amount and the rest when signing the public deed of sale. There is the possibility of acquiring a large storage room in the same building. Ideal penthouse to live in a luxury property next to the beach with great quality of life. Do not hesitate to contact for more information and visit this property.