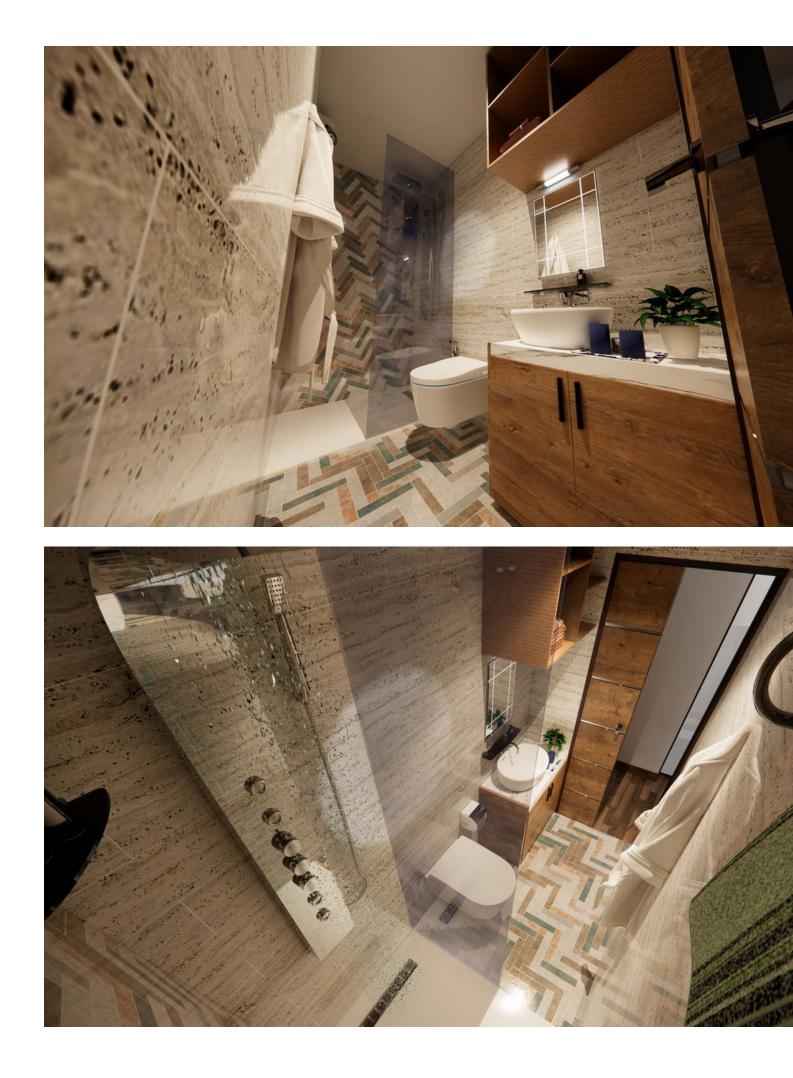

We present this stunning luxury penthouse in one of the most privileged areas of the Costa del Sol. Impressive new build penthouse with good qualities located second line beach in an emblematic open square in the heart of Fuengirola. The penthouse consists of 2 bedrooms and 2 bathrooms, it has the option to be 3 bedrooms but currently it has been designed as 2 bedrooms and 2 bathrooms to make a spacious, comfortable living room worthy of the style of a luxury penthouse. The penthouse has access to a private solarium which is conveniently accessed from the lounge. The private solarium has a huge potential to install a jacuzzi, and design a solarium terrace of good gualities. The building ends in March 2025, so you can reserve and pay 40% of the amount and the rest when signing the public deed of sale. There is the possibility of acquiring a large storage room in the same building. Ideal penthouse to live in a luxury property next to the beach with great quality of life. Do not hesitate to contact for more information and visit this property.

| Setting<br>Town<br>Beachside<br>Close To Port<br>Close To Shops<br>Close To Sea<br>Close To Schools | Orientation<br>South East |
|-----------------------------------------------------------------------------------------------------|---------------------------|
| Features<br>Lift<br>Fitted Wardrobes<br>Private Terrace<br>Solarium<br>Storage Room                 | Security<br>✓ Gated Com   |