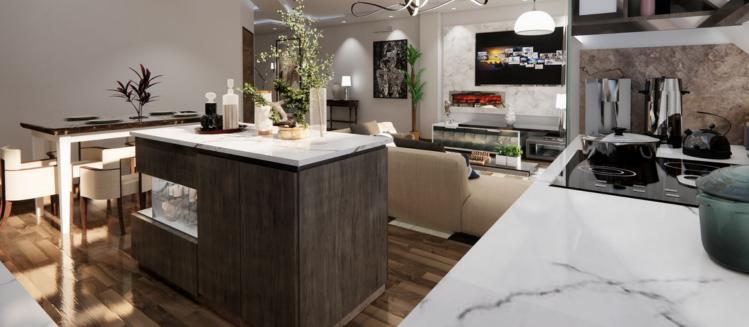

We present this stunning luxury penthouse in one of the most privileged areas of the Costa del Sol. Impressive new build penthouse with good qualities located second line beach in an emblematic open square in the heart of Fuengirola. The penthouse consists of 2 bedrooms and 2 bathrooms, it has the option to be 3 bedrooms but currently it has been designed as 2 bedrooms and 2 bathrooms to make a spacious, comfortable living room worthy of the style of a luxury penthouse. The penthouse has access to a private solarium which is conveniently accessed from the lounge. The private solarium has a huge potential to install a jacuzzi, and design a solarium terrace of good gualities. The building ends in March 2025, so you can reserve and pay 40% of the amount and the rest when signing the public deed of sale. There is the possibility of acquiring a large storage room in the same building. Ideal penthouse to live in a luxury property next to the beach with great quality of life. Do not hesitate to contact for more information and visit this property.

| Setting<br>Town<br>Beachside<br>Close To Port<br>Close To Shops<br>Close To Sea<br>Close To Schools | Orientation<br>South East |
|-----------------------------------------------------------------------------------------------------|---------------------------|
| Features<br>Lift<br>Fitted Wardrobes<br>Private Terrace<br>Solarium<br>Storage Room                 | Security<br>✓ Gated Com   |

plex

Parking 🗸 Street

Condition

Excellent

💙 Panoramic 🗸 Urban

Views

Category 🗸 Luxury

ÁTICO (Bajo Cubierta)