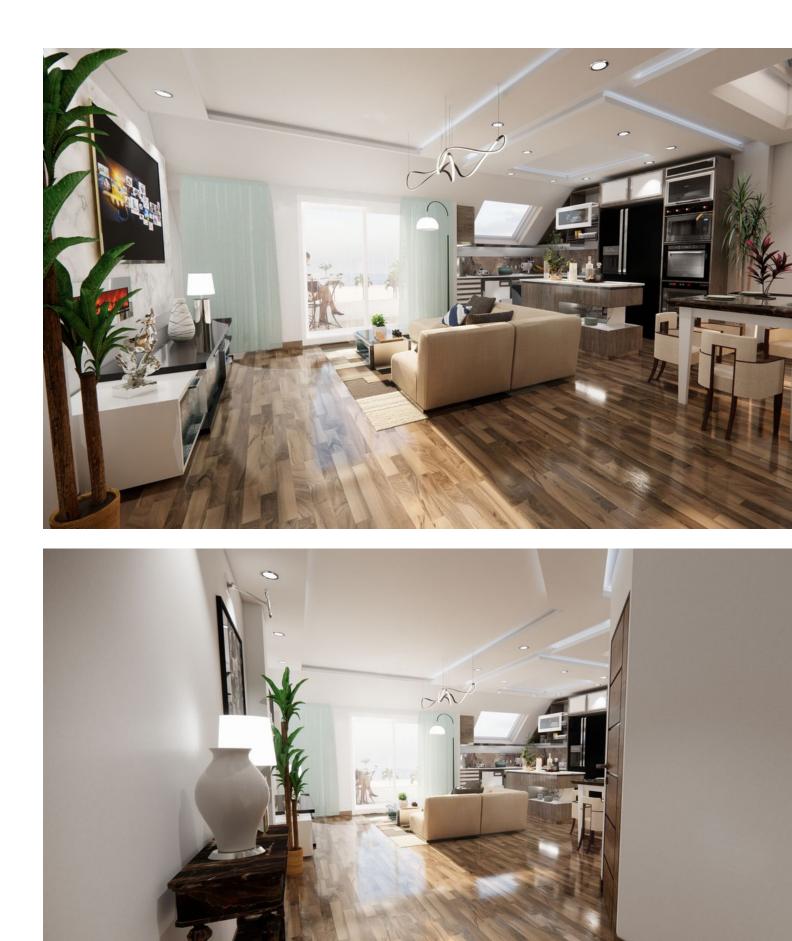

We present this stunning luxury penthouse in one of the most privileged areas of the Costa del Sol. Impressive new build penthouse with good qualities located second line beach in an emblematic open square in the heart of Fuengirola. The penthouse consists of 2 bedrooms and 2 bathrooms, it has the option to be 3 bedrooms but currently it has been designed as 2 bedrooms and 2 bathrooms to make a spacious, comfortable living room worthy of the style of a luxury penthouse. The penthouse has access to a private solarium which is conveniently accessed from the lounge. The private solarium has a huge potential to install a jacuzzi, and design a solarium terrace of good gualities. The building ends in March 2025, so you can reserve and pay 40% of the amount and the rest when signing the public deed of sale. There is the possibility of acquiring a large storage room in the same building. Ideal penthouse to live in a luxury property next to the beach with great quality of life. Do not hesitate to contact for more information and visit this property.

| Setting<br>Town<br>Beachside<br>Close To Port<br>Close To Shops<br>Close To Sea<br>Close To Schools | Orientation<br>South East |
|-----------------------------------------------------------------------------------------------------|---------------------------|
| Features<br>Lift<br>Fitted Wardrobes<br>Private Terrace<br>Solarium<br>Storage Room                 | Security<br>✓ Gated Com   |