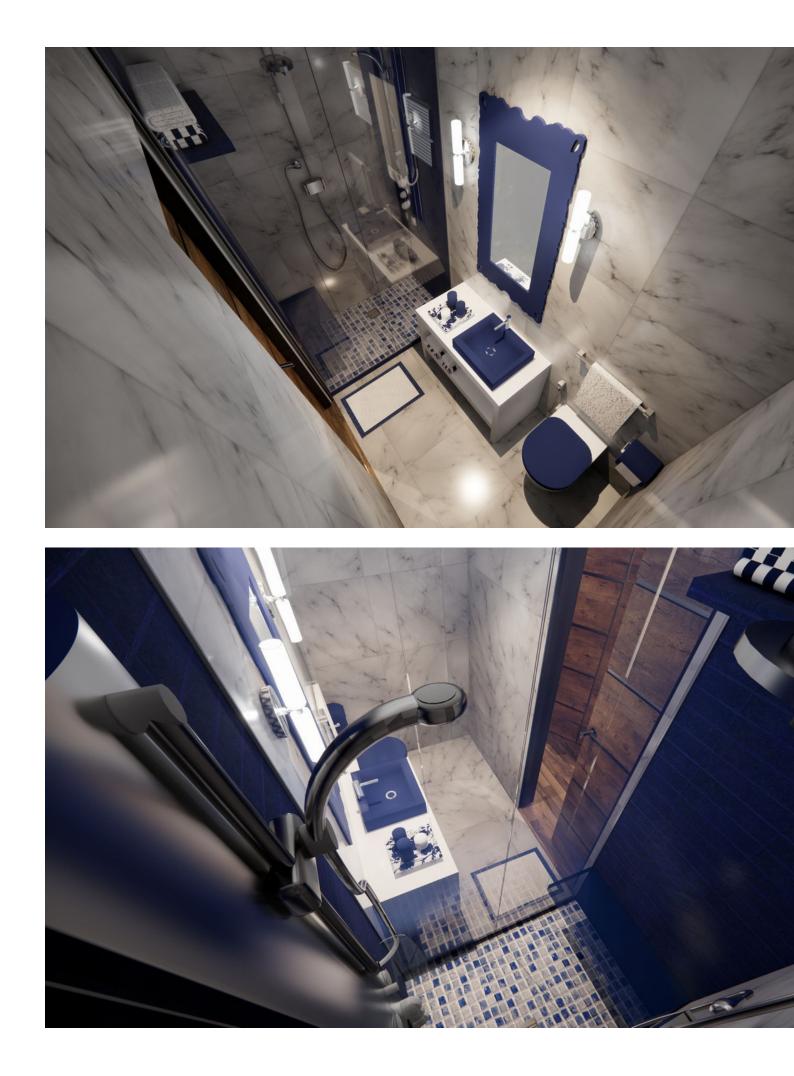

We present this stunning luxury penthouse in one of the most privileged areas of the Costa del Sol. Impressive new build penthouse with good qualities located second line beach in an emblematic open square in the heart of Fuengirola. The penthouse consists of 2 bedrooms and 2 bathrooms, it has the option to be 3 bedrooms but currently it has been designed as 2 bedrooms and 2 bathrooms to make a spacious, comfortable living room worthy of the style of a luxury penthouse. The penthouse has access to a private solarium which is conveniently accessed from the lounge. The private solarium has a huge potential to install a jacuzzi, and design a solarium terrace of good gualities. The building ends in March 2025, so you can reserve and pay 40% of the amount and the rest when signing the public deed of sale. There is the possibility of acquiring a large storage room in the same building. Ideal penthouse to live in a luxury property next to the beach with great quality of life. Do not hesitate to contact for more information and visit this property.

| Setting<br>Town<br>Beachside<br>Close To Port<br>Close To Shops<br>Close To Sea<br>Close To Schools | Orientation<br>South East |
|-----------------------------------------------------------------------------------------------------|---------------------------|
| Features<br>Lift<br>Fitted Wardrobes<br>Private Terrace<br>Solarium<br>Storage Room                 | Security<br>✓ Gated Com   |