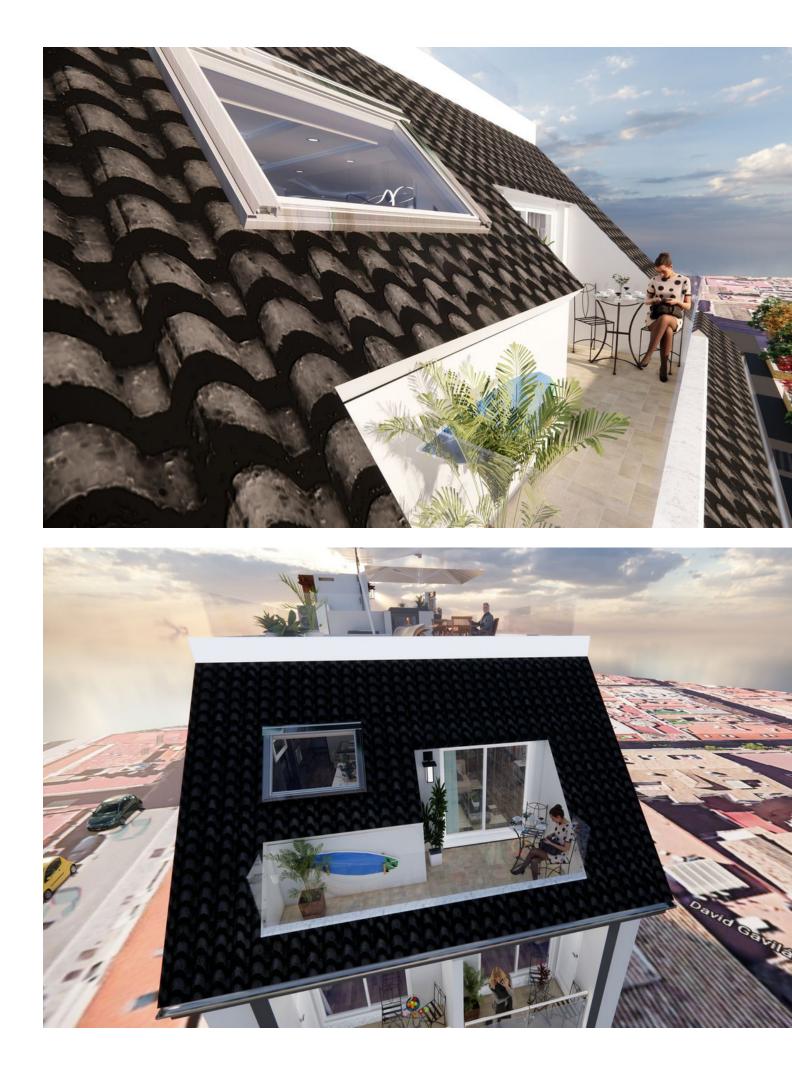

We present this stunning luxury penthouse in one of the most privileged areas of the Costa del Sol. Impressive new build penthouse with good qualities located second line beach in an emblematic open square in the heart of Fuengirola. The penthouse consists of 2 bedrooms and 2 bathrooms, it has the option to be 3 bedrooms but currently it has been designed as 2 bedrooms and 2 bathrooms to make a spacious, comfortable living room worthy of the style of a luxury penthouse. The penthouse has access to a private solarium which is conveniently accessed from the lounge. The private solarium has a huge potential to install a jacuzzi, and design a solarium terrace of good gualities. The building ends in March 2025, so you can reserve and pay 40% of the amount and the rest when signing the public deed of sale. There is the possibility of acquiring a large storage room in the same building. Ideal penthouse to live in a luxury property next to the beach with great quality of life. Do not hesitate to contact for more information and visit this property.

| Setting<br>Town<br>Beachside<br>Close To Port<br>Close To Shops<br>Close To Sea<br>Close To Schools | Orientation<br>South East |
|-----------------------------------------------------------------------------------------------------|---------------------------|
| Features<br>Lift<br>Fitted Wardrobes<br>Private Terrace<br>Solarium<br>Storage Room                 | Security<br>✓ Gated Com   |

plex

Parking 🗸 Street

Condition

Excellent

💙 Panoramic 🗸 Urban

Views

Category 🗸 Luxury

ÁTICO (Bajo Cubierta)