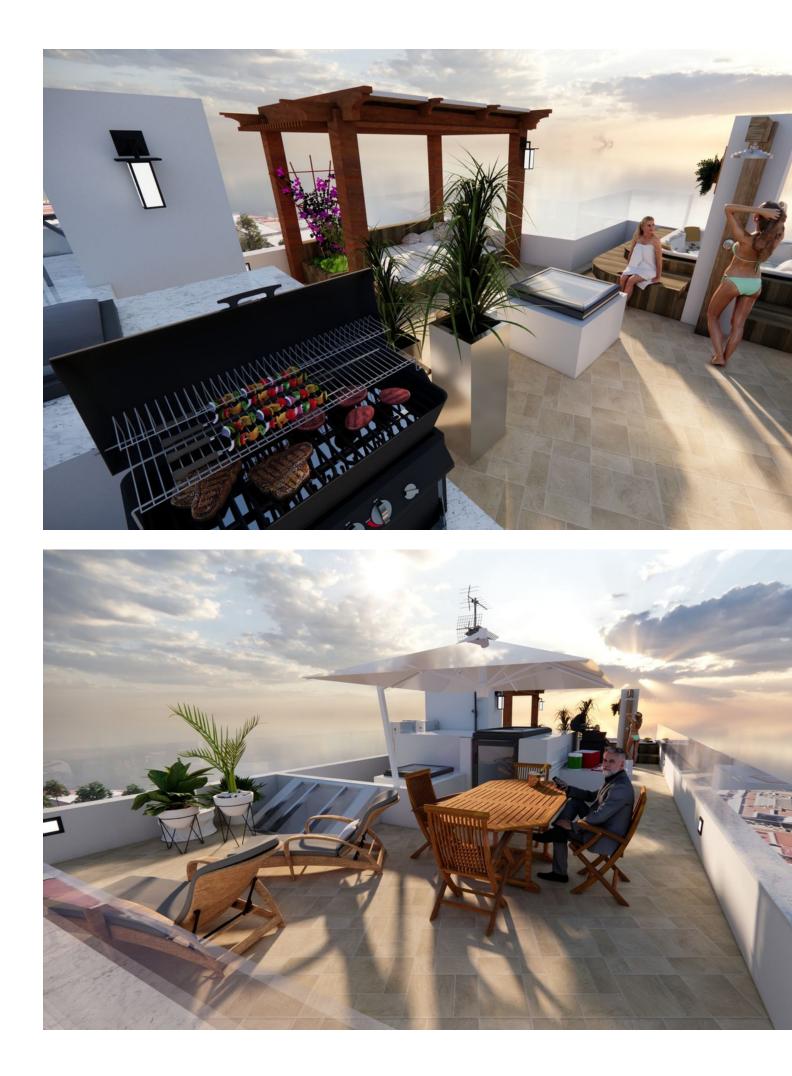

We present this stunning luxury penthouse in one of the most privileged areas of the Costa del Sol. Impressive new build penthouse with good qualities located second line beach in an emblematic open square in the heart of Fuengirola. The penthouse consists of 2 bedrooms and 2 bathrooms, it has the option to be 3 bedrooms but currently it has been designed as 2 bedrooms and 2 bathrooms to make a spacious, comfortable living room worthy of the style of a luxury penthouse. The penthouse has access to a private solarium which is conveniently accessed from the lounge. The private solarium has a huge potential to install a jacuzzi, and design a solarium terrace of good gualities. The building ends in March 2025, so you can reserve and pay 40% of the amount and the rest when signing the public deed of sale. There is the possibility of acquiring a large storage room in the same building. Ideal penthouse to live in a luxury property next to the beach with great quality of life. Do not hesitate to contact for more information and visit this property.