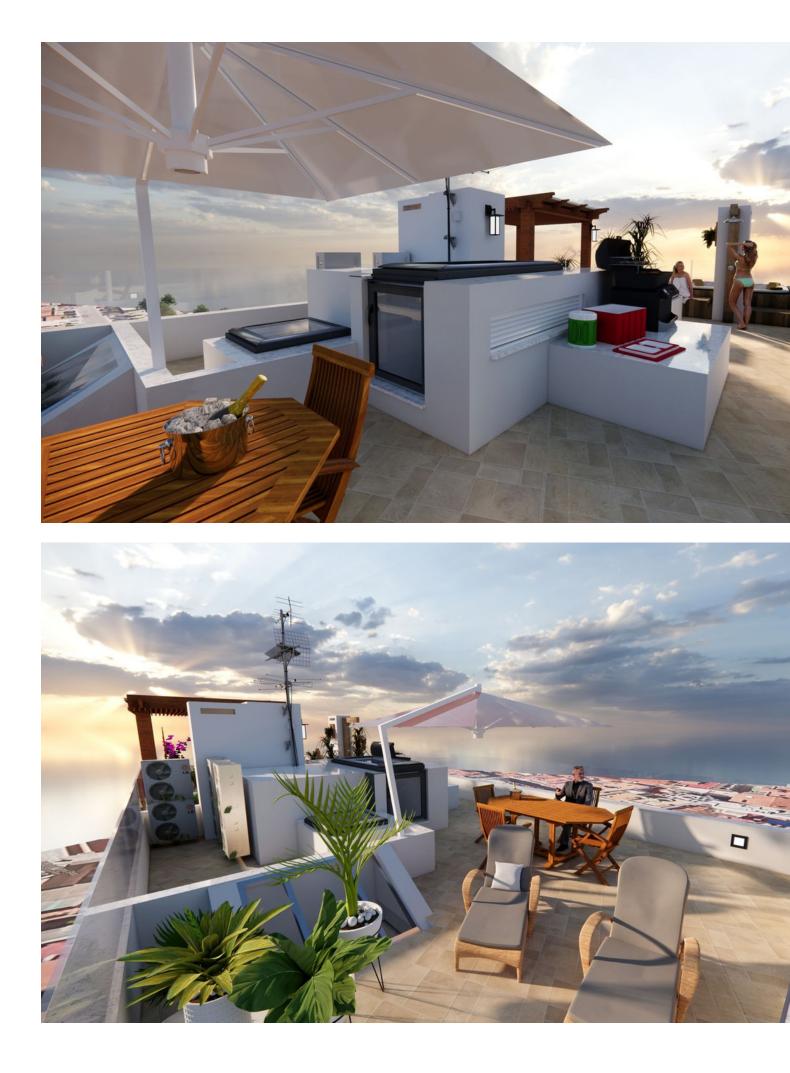

We present this stunning luxury penthouse in one of the most privileged areas of the Costa del Sol. Impressive new build penthouse with good qualities located second line beach in an emblematic open square in the heart of Fuengirola. The penthouse consists of 2 bedrooms and 2 bathrooms, it has the option to be 3 bedrooms but currently it has been designed as 2 bedrooms and 2 bathrooms to make a spacious, comfortable living room worthy of the style of a luxury penthouse. The penthouse has access to a private solarium which is conveniently accessed from the lounge. The private solarium has a huge potential to install a jacuzzi, and design a solarium terrace of good gualities. The building ends in March 2025, so you can reserve and pay 40% of the amount and the rest when signing the public deed of sale. There is the possibility of acquiring a large storage room in the same building. Ideal penthouse to live in a luxury property next to the beach with great quality of life. Do not hesitate to contact for more information and visit this property.

| Setting<br>Town<br>Beachside<br>Close To Port<br>Close To Shops<br>Close To Sea<br>Close To Schools | Orientation<br>South East |
|-----------------------------------------------------------------------------------------------------|---------------------------|
| Features<br>Lift<br>Fitted Wardrobes<br>Private Terrace<br>Solarium<br>Storage Room                 | Security<br>✓ Gated Com   |