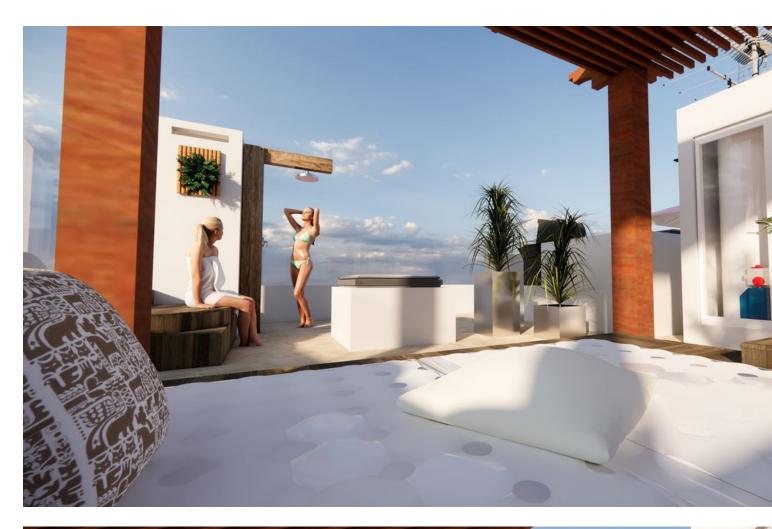

We present this stunning luxury penthouse in one of the most privileged areas of the Costa del Sol. Impressive new build penthouse with good qualities located second line beach in an emblematic open square in the heart of Fuengirola. The penthouse consists of 2 bedrooms and 2 bathrooms, it has the option to be 3 bedrooms but currently it has been designed as 2 bedrooms and 2 bathrooms to make a spacious, comfortable living room worthy of the style of a luxury penthouse. The penthouse has access to a private solarium which is conveniently accessed from the lounge. The private solarium has a huge potential to install a jacuzzi, and design a solarium terrace of good gualities. The building ends in March 2025, so you can reserve and pay 40% of the amount and the rest when signing the public deed of sale. There is the possibility of acquiring a large storage room in the same building. Ideal penthouse to live in a luxury property next to the beach with great quality of life. Do not hesitate to contact for more information and visit this property.