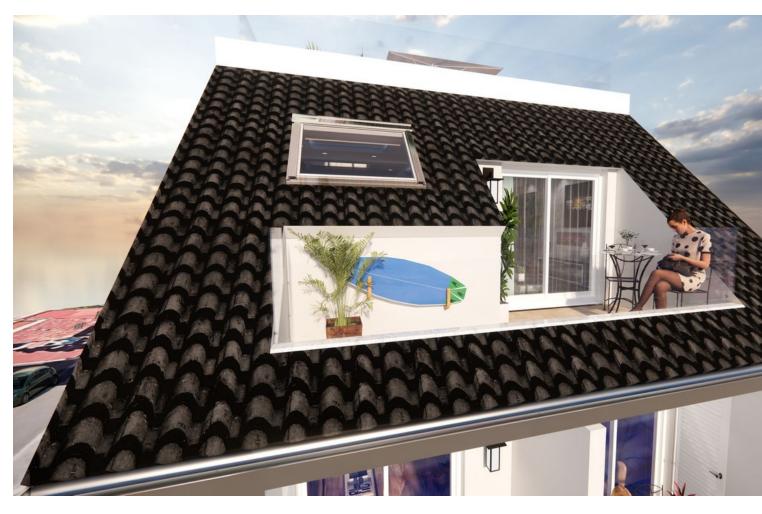

We present this stunning luxury penthouse in one of the most privileged areas of the Costa del Sol. Impressive new build penthouse with good qualities located second line beach in an emblematic open square in the heart of Fuengirola. The penthouse consists of 2 bedrooms and 2 bathrooms, it has the option to be 3 bedrooms but currently it has been designed as 2 bedrooms and 2 bathrooms to make a spacious, comfortable living room worthy of the style of a luxury penthouse. The penthouse has access to a private solarium which is conveniently accessed from the lounge. The private solarium has a huge potential to install a jacuzzi, and design a solarium terrace of good gualities. The building ends in March 2025, so you can reserve and pay 40% of the amount and the rest when signing the public deed of sale. There is the possibility of acquiring a large storage room in the same building. Ideal penthouse to live in a luxury property next to the beach with great quality of life. Do not hesitate to contact for more information and visit this property.

| Setting<br>Town<br>Beachside<br>Close To Port<br>Close To Shops<br>Close To Sea<br>Close To Schools | Orientation<br>South East |
|-----------------------------------------------------------------------------------------------------|---------------------------|
| Features<br>Lift<br>Fitted Wardrobes<br>Private Terrace<br>Solarium<br>Storage Room                 | Security<br>✓ Gated Com   |