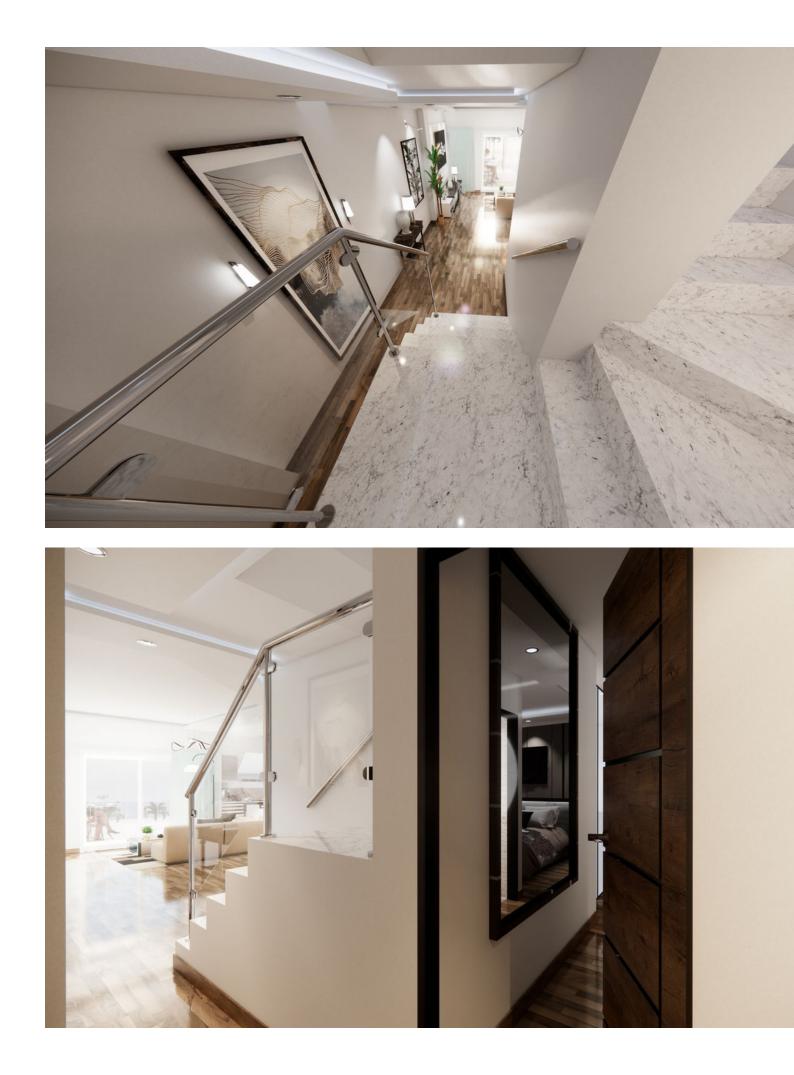

We present this stunning luxury penthouse in one of the most privileged areas of the Costa del Sol. Impressive new build penthouse with good qualities located second line beach in an emblematic open square in the heart of Fuengirola. The penthouse consists of 2 bedrooms and 2 bathrooms, it has the option to be 3 bedrooms but currently it has been designed as 2 bedrooms and 2 bathrooms to make a spacious, comfortable living room worthy of the style of a luxury penthouse. The penthouse has access to a private solarium which is conveniently accessed from the lounge. The private solarium has a huge potential to install a jacuzzi, and design a solarium terrace of good gualities. The building ends in March 2025, so you can reserve and pay 40% of the amount and the rest when signing the public deed of sale. There is the possibility of acquiring a large storage room in the same building. Ideal penthouse to live in a luxury property next to the beach with great quality of life. Do not hesitate to contact for more information and visit this property.