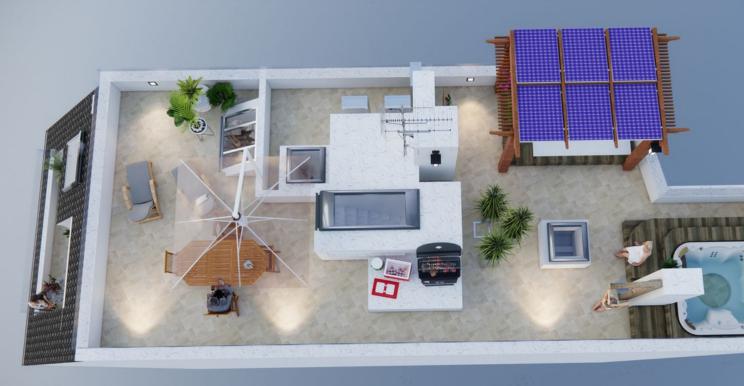

We present this stunning luxury penthouse in one of the most privileged areas of the Costa del Sol. Impressive new build penthouse with good qualities located second line beach in an emblematic open square in the heart of Fuengirola. The penthouse consists of 2 bedrooms and 2 bathrooms, it has the option to be 3 bedrooms but currently it has been designed as 2 bedrooms and 2 bathrooms to make a spacious, comfortable living room worthy of the style of a luxury penthouse. The penthouse has access to a private solarium which is conveniently accessed from the lounge. The private solarium has a huge potential to install a jacuzzi, and design a solarium terrace of good gualities. The building ends in March 2025, so you can reserve and pay 40% of the amount and the rest when signing the public deed of sale. There is the possibility of acquiring a large storage room in the same building. Ideal penthouse to live in a luxury property next to the beach with great quality of life. Do not hesitate to contact for more information and visit this property.

| Setting<br>Town<br>Beachside<br>Close To Port<br>Close To Shops<br>Close To Sea<br>Close To Schools | Orientation<br>South East |
|-----------------------------------------------------------------------------------------------------|---------------------------|
| Features<br>Lift<br>Fitted Wardrobes<br>Private Terrace<br>Solarium<br>Storage Room                 | Security<br>✓ Gated Com   |