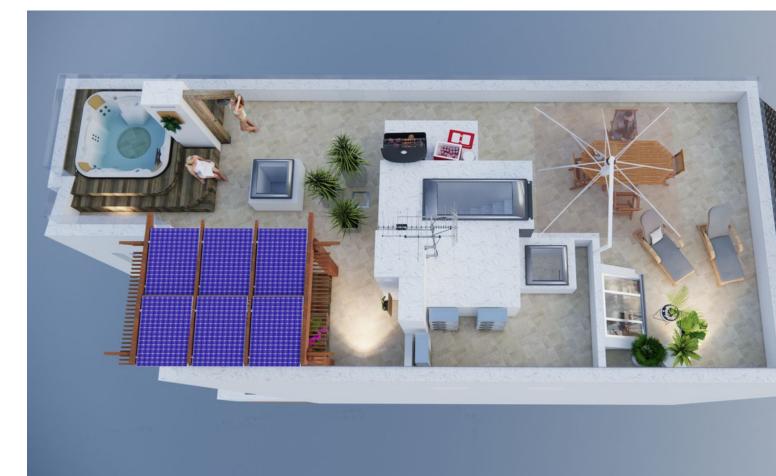

We present this stunning luxury penthouse in one of the most privileged areas of the Costa del Sol. Impressive new build penthouse with good qualities located second line beach in an emblematic open square in the heart of Fuengirola. The penthouse consists of 2 bedrooms and 2 bathrooms, it has the option to be 3 bedrooms but currently it has been designed as 2 bedrooms and 2 bathrooms to make a spacious, comfortable living room worthy of the style of a luxury penthouse. The penthouse has access to a private solarium which is conveniently accessed from the lounge. The private solarium has a huge potential to install a jacuzzi, and design a solarium terrace of good gualities. The building ends in March 2025, so you can reserve and pay 40% of the amount and the rest when signing the public deed of sale. There is the possibility of acquiring a large storage room in the same building. Ideal penthouse to live in a luxury property next to the beach with great quality of life. Do not hesitate to contact for more information and visit this property.

| Setting<br>Town<br>Beachside<br>Close To Port<br>Close To Shops<br>Close To Sea<br>Close To Schools | Orientation<br>South East |
|-----------------------------------------------------------------------------------------------------|---------------------------|
| Features<br>Lift<br>Fitted Wardrobes<br>Private Terrace<br>Solarium<br>Storage Room                 | Security<br>✓ Gated Com   |