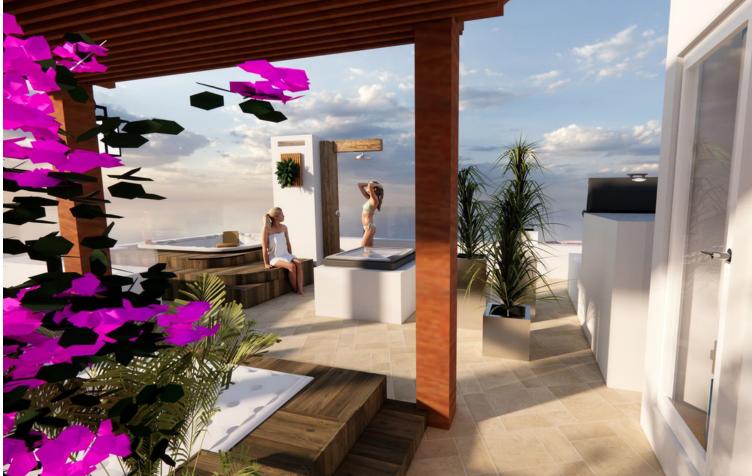

We present this stunning luxury penthouse in one of the most privileged areas of the Costa del Sol. Impressive new build penthouse with good qualities located second line beach in an emblematic open square in the heart of Fuengirola. The penthouse consists of 2 bedrooms and 2 bathrooms, it has the option to be 3 bedrooms but currently it has been designed as 2 bedrooms and 2 bathrooms to make a spacious, comfortable living room worthy of the style of a luxury penthouse. The penthouse has access to a private solarium which is conveniently accessed from the lounge. The private solarium has a huge potential to install a jacuzzi, and design a solarium terrace of good gualities. The building ends in March 2025, so you can reserve and pay 40% of the amount and the rest when signing the public deed of sale. There is the possibility of acquiring a large storage room in the same building. Ideal penthouse to live in a luxury property next to the beach with great quality of life. Do not hesitate to contact for more information and visit this property.

| Setting<br>Town<br>Beachside<br>Close To Port<br>Close To Shops<br>Close To Sea<br>Close To Schools | Orientation<br>South East |
|-----------------------------------------------------------------------------------------------------|---------------------------|
| Features<br>Lift<br>Fitted Wardrobes<br>Private Terrace<br>Solarium<br>Storage Room                 | Security<br>✓ Gated Com   |