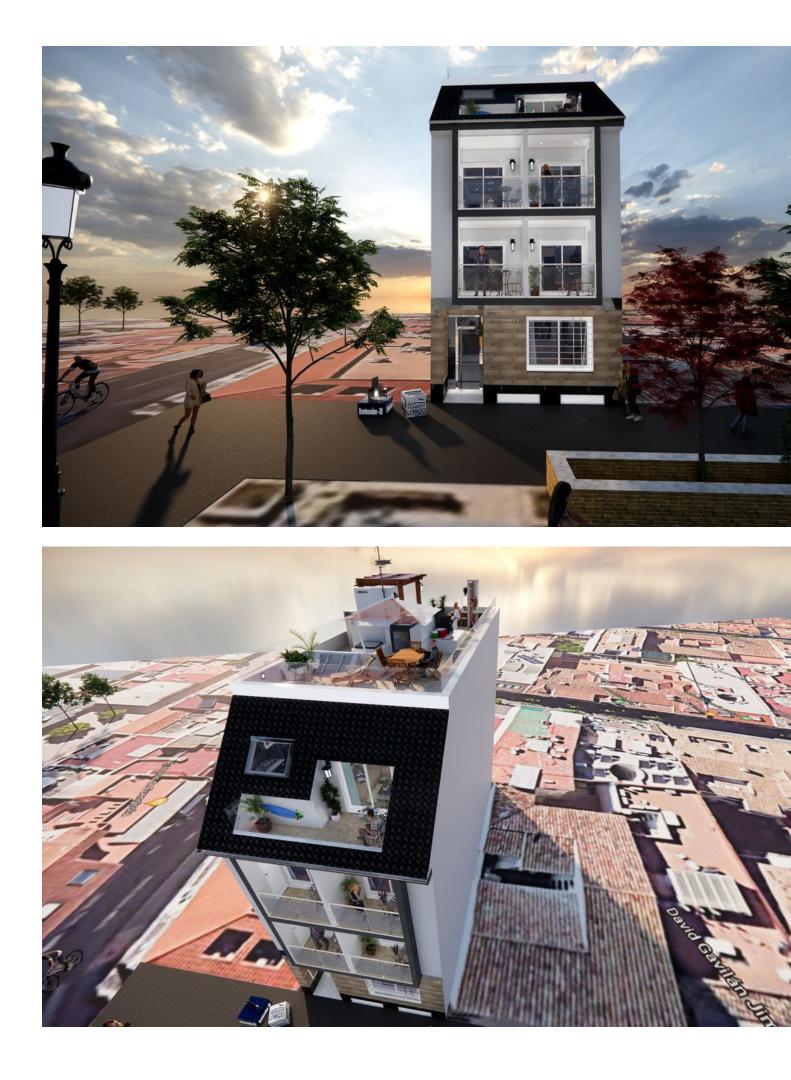

We present this stunning luxury penthouse in one of the most privileged areas of the Costa del Sol. Impressive new build penthouse with good qualities located second line beach in an emblematic open square in the heart of Fuengirola. The penthouse consists of 2 bedrooms and 2 bathrooms, it has the option to be 3 bedrooms but currently it has been designed as 2 bedrooms and 2 bathrooms to make a spacious, comfortable living room worthy of the style of a luxury penthouse. The penthouse has access to a private solarium which is conveniently accessed from the lounge. The private solarium has a huge potential to install a jacuzzi, and design a solarium terrace of good gualities. The building ends in March 2025, so you can reserve and pay 40% of the amount and the rest when signing the public deed of sale. There is the possibility of acquiring a large storage room in the same building. Ideal penthouse to live in a luxury property next to the beach with great quality of life. Do not hesitate to contact for more information and visit this property.

| Setting<br>Town<br>Beachside<br>Close To Port<br>Close To Shops<br>Close To Sea<br>Close To Schools | Orientation<br>South East |
|-----------------------------------------------------------------------------------------------------|---------------------------|
| Features<br>Lift<br>Fitted Wardrobes<br>Private Terrace<br>Solarium<br>Storage Room                 | Security<br>✓ Gated Com   |

plex

Parking 🗸 Street

Condition

Excellent

💙 Panoramic 🗸 Urban

Views

Category 🗸 Luxury

ÁTICO (Bajo Cubierta)