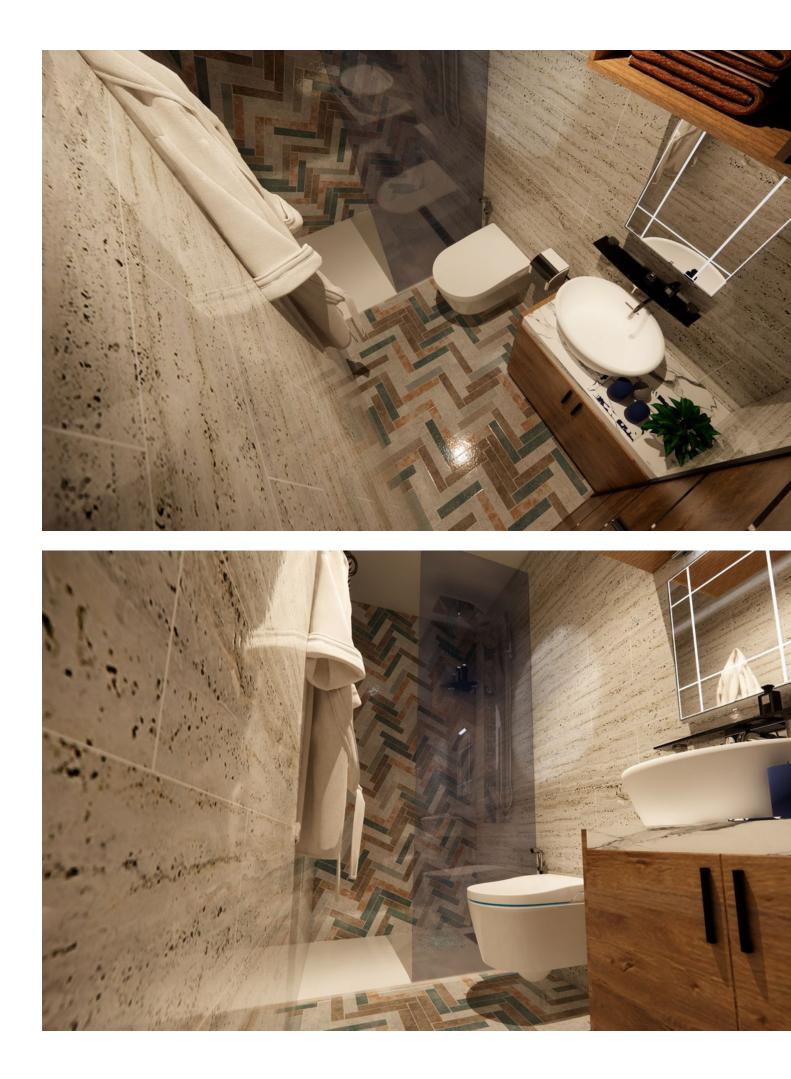

We present this stunning luxury penthouse in one of the most privileged areas of the Costa del Sol. Impressive new build penthouse with good qualities located second line beach in an emblematic open square in the heart of Fuengirola. The penthouse consists of 2 bedrooms and 2 bathrooms, it has the option to be 3 bedrooms but currently it has been designed as 2 bedrooms and 2 bathrooms to make a spacious, comfortable living room worthy of the style of a luxury penthouse. The penthouse has access to a private solarium which is conveniently accessed from the lounge. The private solarium has a huge potential to install a jacuzzi, and design a solarium terrace of good gualities. The building ends in March 2025, so you can reserve and pay 40% of the amount and the rest when signing the public deed of sale. There is the possibility of acquiring a large storage room in the same building. Ideal penthouse to live in a luxury property next to the beach with great quality of life. Do not hesitate to contact for more information and visit this property.

| Setting<br>Town<br>Beachside<br>Close To Port<br>Close To Shops<br>Close To Sea<br>Close To Schools | Orientation<br>South East |
|-----------------------------------------------------------------------------------------------------|---------------------------|
| Features<br>Lift<br>Fitted Wardrobes<br>Private Terrace<br>Solarium<br>Storage Room                 | Security<br>✓ Gated Com   |