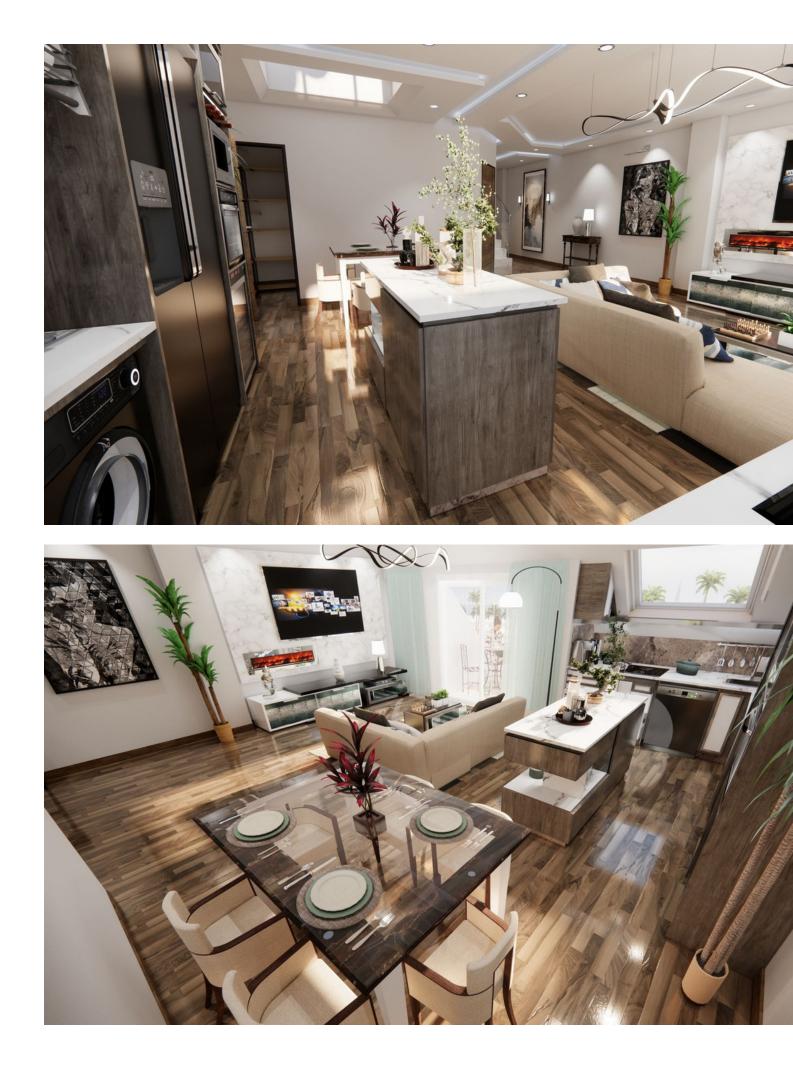

We present this stunning luxury penthouse in one of the most privileged areas of the Costa del Sol. Impressive new build penthouse with good qualities located second line beach in an emblematic open square in the heart of Fuengirola. The penthouse consists of 2 bedrooms and 2 bathrooms, it has the option to be 3 bedrooms but currently it has been designed as 2 bedrooms and 2 bathrooms to make a spacious, comfortable living room worthy of the style of a luxury penthouse. The penthouse has access to a private solarium which is conveniently accessed from the lounge. The private solarium has a huge potential to install a jacuzzi, and design a solarium terrace of good gualities. The building ends in March 2025, so you can reserve and pay 40% of the amount and the rest when signing the public deed of sale. There is the possibility of acquiring a large storage room in the same building. Ideal penthouse to live in a luxury property next to the beach with great quality of life. Do not hesitate to contact for more information and visit this property.

| Setting<br>Town<br>Beachside<br>Close To Port<br>Close To Shops<br>Close To Sea<br>Close To Schools | Orientation<br>South East |
|-----------------------------------------------------------------------------------------------------|---------------------------|
| Features<br>Lift<br>Fitted Wardrobes<br>Private Terrace<br>Solarium<br>Storage Room                 | Security<br>✓ Gated Com   |

plex

Parking 🗸 Street

Condition

Excellent

💙 Panoramic 🗸 Urban

Views

Category 🗸 Luxury

ÁTICO (Bajo Cubierta)