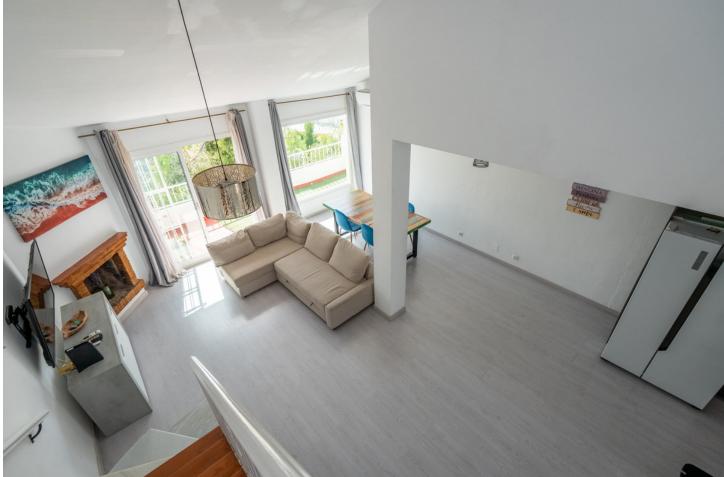

Cozy townhouse in a very quiet cul-de-sac street of Urbanization Torremar in the heart of La Capellania, arguably offering one of the best panoramic views of the coast from Torrequebrada to El Faro and even all the way to Africa on a clear day. The house offers 3 bedrooms, 1 bathroom, a guest toilet with shower and laundry facilities and a very nice and bright open plan living area with high ceilings. Entering through the automatic car gate you will find ample private parking space which you share with the two neighbors. The main entrance is via a few steps from the private porch in front of the house. Stepping inside, the ground floor hosts the open plan living area with open plan kitchen, fireplace, the guest bath and a small balcony. The lower floor contains 3 spacious bedrooms and a family bathroom. Built in wardrobes and access to a small patio from one of the bedrooms. The patio offers a little storage room and would be a great place to put a hot tub in example. Going up the stairs from the living room you will find a roof top terrace with those unbeatable views of the coast. This will be the best place to experience the beautiful sunsets whilst enjoying a good barbecue and nice cocktail. Overall, a fantastic property that you can give your own signature after a small reform. Perfect to celebrate your family holidays!