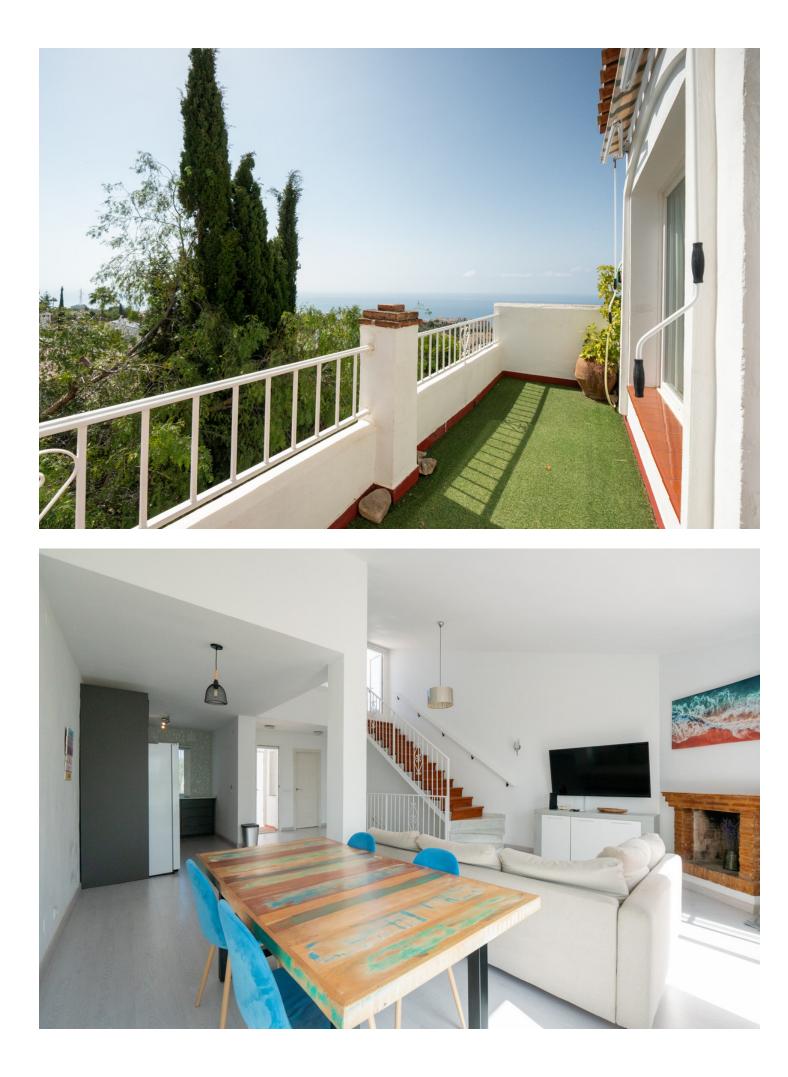

Cozy townhouse in a very quiet cul-de-sac street of Urbanization Torremar in the heart of La Capellania, arguably offering one of the best panoramic views of the coast from Torrequebrada to El Faro and even all the way to Africa on a clear day. The house offers 3 bedrooms, 1 bathroom, a guest toilet with shower and laundry facilities and a very nice and bright open plan living area with high ceilings. Entering through the automatic car gate you will find ample private parking space which you share with the two neighbors. The main entrance is via a few steps from the private porch in front of the house. Stepping inside, the ground floor hosts the open plan living area with open plan kitchen, fireplace, the guest bath and a small balcony. The lower floor contains 3 spacious bedrooms and a family bathroom. Built in wardrobes and access to a small patio from one of the bedrooms. The patio offers a little storage room and would be a great place to put a hot tub in example. Going up the stairs from the living room you will find a roof top terrace with those unbeatable views of the coast. This will be the best place to experience the beautiful sunsets whilst enjoying a good barbecue and nice cocktail. Overall, a fantastic property that you can give your own signature after a small reform. Perfect to celebrate your family holidays!