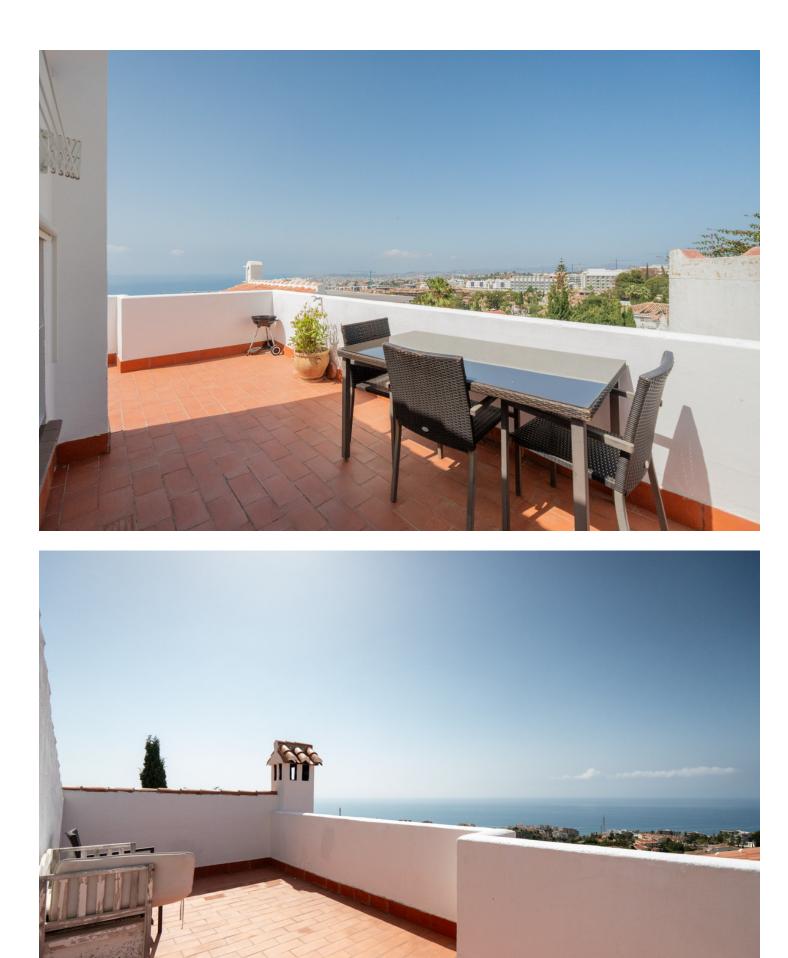

Cozy townhouse in a very quiet cul-de-sac street of Urbanization Torremar in the heart of La Capellania, arguably offering one of the best panoramic views of the coast from Torrequebrada to El Faro and even all the way to Africa on a clear day. The house offers 3 bedrooms, 1 bathroom, a guest toilet with shower and laundry facilities and a very nice and bright open plan living area with high ceilings. Entering through the automatic car gate you will find ample private parking space which you share with the two neighbors. The main entrance is via a few steps from the private porch in front of the house. Stepping inside, the ground floor hosts the open plan living area with open plan kitchen, fireplace, the guest bath and a small balcony. The lower floor contains 3 spacious bedrooms and a family bathroom. Built in wardrobes and access to a small patio from one of the bedrooms. The patio offers a little storage room and would be a great place to put a hot tub in example. Going up the stairs from the living room you will find a roof top terrace with those unbeatable views of the coast. This will be the best place to experience the beautiful sunsets whilst enjoying a good barbecue and nice cocktail. Overall, a fantastic property that you can give your own signature after a small reform. Perfect to celebrate your family holidays!