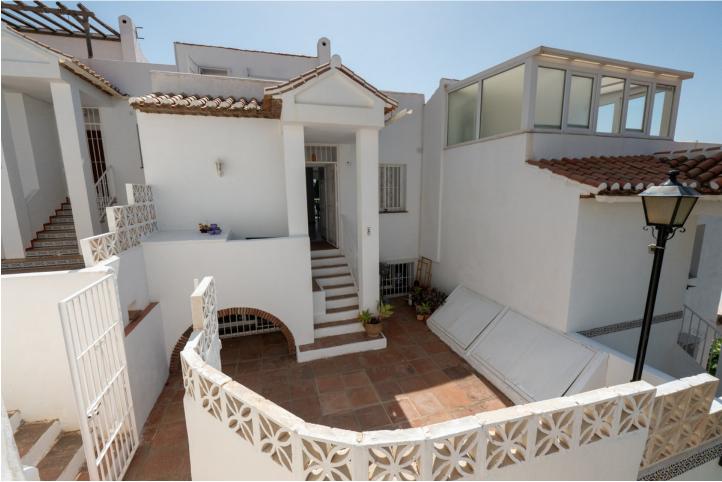

Cozy townhouse in a very quiet cul-de-sac street of Urbanization Torremar in the heart of La Capellania, arguably offering one of the best panoramic views of the coast from Torrequebrada to El Faro and even all the way to Africa on a clear day. The house offers 3 bedrooms, 1 bathroom, a guest toilet with shower and laundry facilities and a very nice and bright open plan living area with high ceilings. Entering through the automatic car gate you will find ample private parking space which you share with the two neighbors. The main entrance is via a few steps from the private porch in front of the house. Stepping inside, the ground floor hosts the open plan living area with open plan kitchen, fireplace, the guest bath and a small balcony. The lower floor contains 3 spacious bedrooms and a family bathroom. Built in wardrobes and access to a small patio from one of the bedrooms. The patio offers a little storage room and would be a great place to put a hot tub in example. Going up the stairs from the living room you will find a roof top terrace with those unbeatable views of the coast. This will be the best place to experience the beautiful sunsets whilst enjoying a good barbecue and nice cocktail. Overall, a fantastic property that you can give your own signature after a small reform. Perfect to celebrate your family holidays!