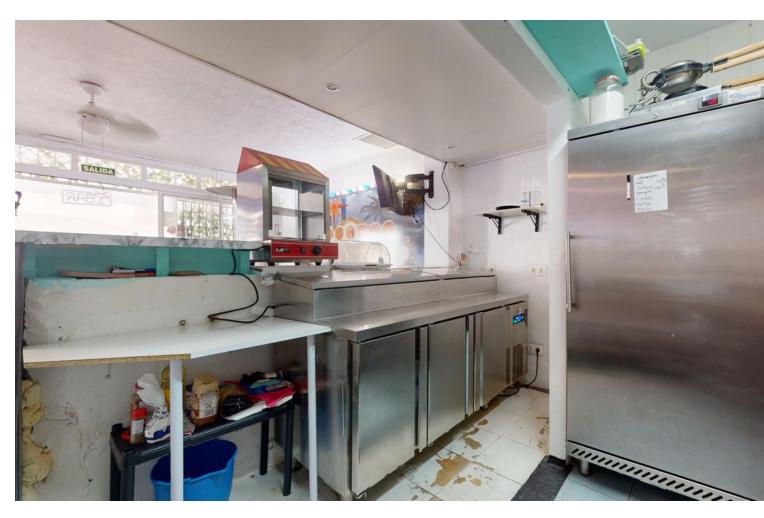

## Sales - Commercial - Benalmadena Costa 23.800€

www.mibgroup.es +34 662 58 96 58 info@mibgroup.es

Ref.-ID: MIBGR4771717 Benalmadena Costa Commercial

Unique Opportunity on Benalmádena's Promenade! Location: Paseo Marítimo Benalmádena, Playa Santa Ana Are you looking for a profitable business in one of the best locations in Benalmádena? This 45 m² establishment is dedicated to cocktails and food, just 40 meters from the promenade and the beach. Ideal for attracting tourists and residents all year round! Features: Rent: [612/month (water included) Deposit: 2 months Contract: New 5-year lease Terrace: Space for 8 tables with no monthly fee Kitchen: Fully equipped Smoke extractor 2 restrooms Heating and air conditioning This place is perfect for entrepreneurs looking to take advantage of the constant flow of tourists on the promenade. With a fully equipped kitchen and spacious terrace, you can start operating immediately. Don't miss this opportunity to own your business in a prime location! Contact me for more information and to arrange a visit. Now is the time to invest in your future!