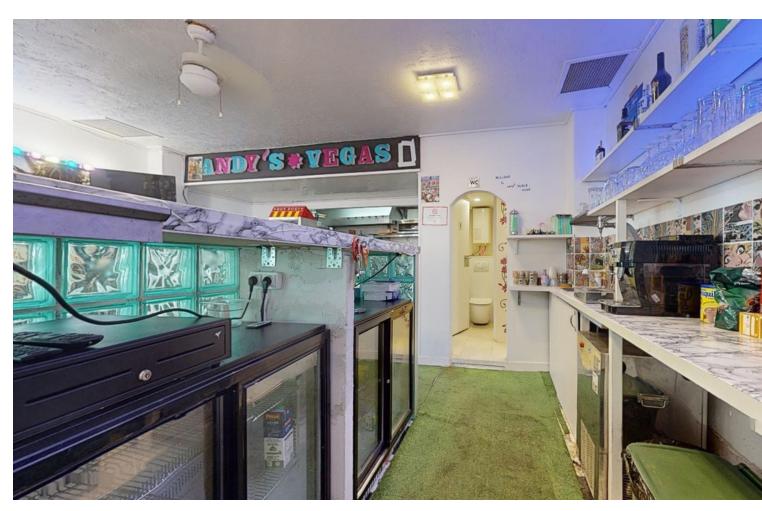

## Sales - Commercial - Benalmadena Costa 23.800€

www.mibgroup.es +34 662 58 96 58 info@mibgroup.es

Ref.-ID: MIBGR4771717 Benalmadena Costa Commercial

Unique Opportunity on Benalmádena's Promenade! Location: Paseo Marítimo Benalmádena, Playa Santa Ana Are you looking for a profitable business in one of the best locations in Benalmádena? This 45 m² establishment is dedicated to cocktails and food, just 40 meters from the promenade and the beach. Ideal for attracting tourists and residents all year round! Features: Rent: [612/month (water included) Deposit: 2 months Contract: New 5-year lease Terrace: Space for 8 tables with no monthly fee Kitchen: Fully equipped Smoke extractor 2 restrooms Heating and air conditioning This place is perfect for entrepreneurs looking to take advantage of the constant flow of tourists on the promenade. With a fully equipped kitchen and spacious terrace, you can start operating immediately. Don't miss this opportunity to own your business in a prime location! Contact me for more information and to arrange a visit. Now is the time to invest in your future!