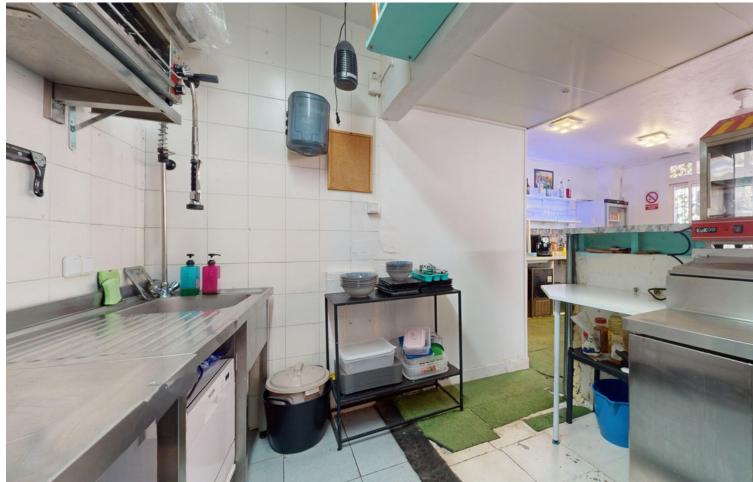

## Sales - Commercial - Benalmadena Costa 23.800€

www.mibgroup.es +34 662 58 96 58 info@mibgroup.es

Ref.-ID: MIBGR4771717 Benalmadena Costa Commercial

Unique Opportunity on Benalmádena's Promenade! Location: Paseo Marítimo Benalmádena, Playa Santa Ana Are you looking for a profitable business in one of the best locations in Benalmádena? This 45 m² establishment is dedicated to cocktails and food, just 40 meters from the promenade and the beach. Ideal for attracting tourists and residents all year round! Features: Rent: [612/month (water included) Deposit: 2 months Contract: New 5-year lease Terrace: Space for 8 tables with no monthly fee Kitchen: Fully equipped Smoke extractor 2 restrooms Heating and air conditioning This place is perfect for entrepreneurs looking to take advantage of the constant flow of tourists on the promenade. With a fully equipped kitchen and spacious terrace, you can start operating immediately. Don't miss this opportunity to own your business in a prime location! Contact me for more information and to arrange a visit. Now is the time to invest in your future!