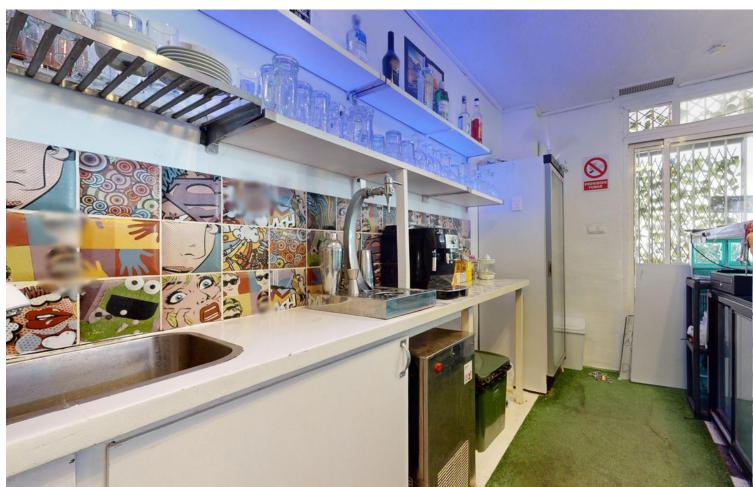

## Sales - Commercial - Benalmadena Costa 23.800€

www.mibgroup.es +34 662 58 96 58 info@mibgroup.es

Ref.-ID: MIBGR4771717 Benalmadena Costa Commercial

Unique Opportunity on Benalmádena's Promenade! Location: Paseo Marítimo Benalmádena, Playa Santa Ana Are you looking for a profitable business in one of the best locations in Benalmádena? This 45 m² establishment is dedicated to cocktails and food, just 40 meters from the promenade and the beach. Ideal for attracting tourists and residents all year round! Features: Rent: [612/month (water included) Deposit: 2 months Contract: New 5-year lease Terrace: Space for 8 tables with no monthly fee Kitchen: Fully equipped Smoke extractor 2 restrooms Heating and air conditioning This place is perfect for entrepreneurs looking to take advantage of the constant flow of tourists on the promenade. With a fully equipped kitchen and spacious terrace, you can start operating immediately. Don't miss this opportunity to own your business in a prime location! Contact me for more information and to arrange a visit. Now is the time to invest in your future!