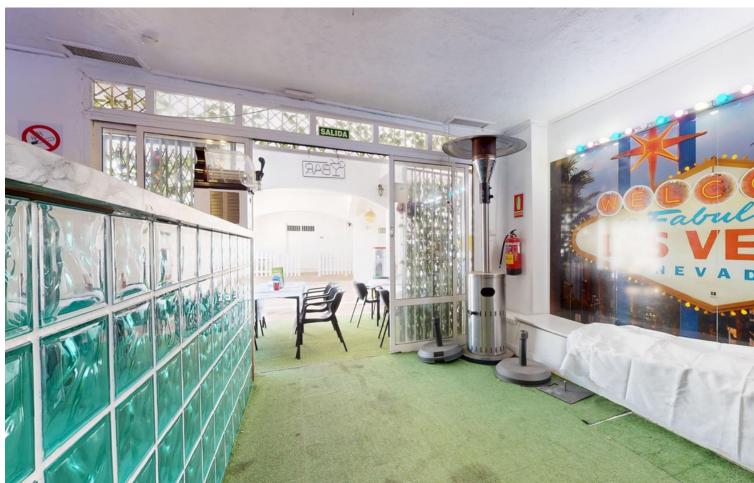

## Sales - Commercial - Benalmadena Costa 23.800€

www.mibgroup.es +34 662 58 96 58 info@mibgroup.es

Ref.-ID: MIBGR4771717 Benalmadena Costa Commercial

Unique Opportunity on Benalmádena's Promenade! Location: Paseo Marítimo Benalmádena, Playa Santa Ana Are you looking for a profitable business in one of the best locations in Benalmádena? This 45 m² establishment is dedicated to cocktails and food, just 40 meters from the promenade and the beach. Ideal for attracting tourists and residents all year round! Features: Rent: [612/month (water included) Deposit: 2 months Contract: New 5-year lease Terrace: Space for 8 tables with no monthly fee Kitchen: Fully equipped Smoke extractor 2 restrooms Heating and air conditioning This place is perfect for entrepreneurs looking to take advantage of the constant flow of tourists on the promenade. With a fully equipped kitchen and spacious terrace, you can start operating immediately. Don't miss this opportunity to own your business in a prime location! Contact me for more information and to arrange a visit. Now is the time to invest in your future!