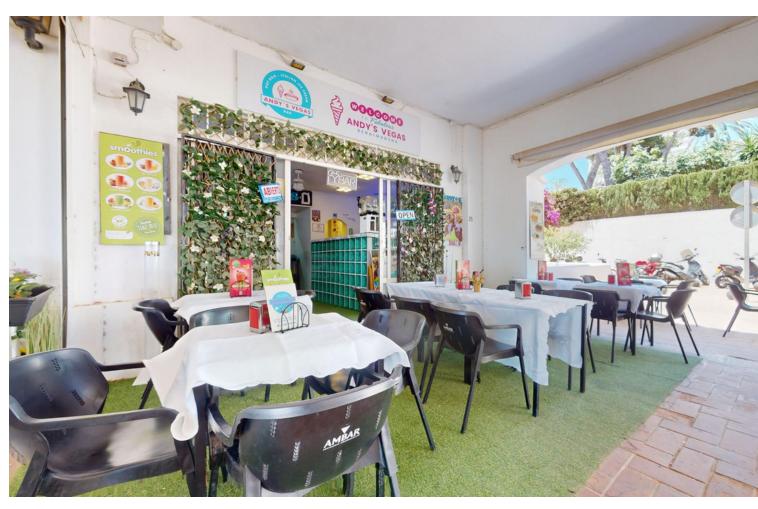

## Sales - Commercial - Benalmadena Costa 23.800€

www.mibgroup.es +34 662 58 96 58 info@mibgroup.es

Ref.-ID: MIBGR4771717 Benalmadena Costa Commercial

Unique Opportunity on Benalmádena's Promenade! Location: Paseo Marítimo Benalmádena, Playa Santa Ana Are you looking for a profitable business in one of the best locations in Benalmádena? This 45 m² establishment is dedicated to cocktails and food, just 40 meters from the promenade and the beach. Ideal for attracting tourists and residents all year round! Features: Rent: [612/month (water included) Deposit: 2 months Contract: New 5-year lease Terrace: Space for 8 tables with no monthly fee Kitchen: Fully equipped Smoke extractor 2 restrooms Heating and air conditioning This place is perfect for entrepreneurs looking to take advantage of the constant flow of tourists on the promenade. With a fully equipped kitchen and spacious terrace, you can start operating immediately. Don't miss this opportunity to own your business in a prime location! Contact me for more information and to arrange a visit. Now is the time to invest in your future!