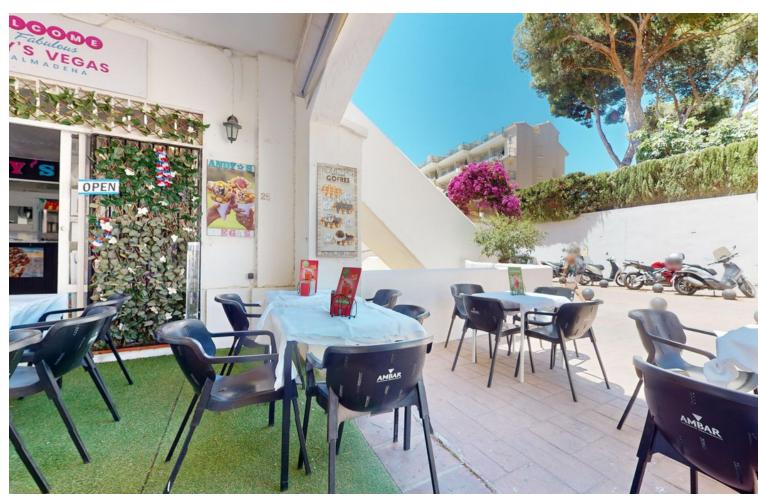

## Sales - Commercial - Benalmadena Costa 23.800€

www.mibgroup.es +34 662 58 96 58 info@mibgroup.es

Ref.-ID: MIBGR4771717 Benalmadena Costa Commercial

Unique Opportunity on Benalmádena's Promenade! Location: Paseo Marítimo Benalmádena, Playa Santa Ana Are you looking for a profitable business in one of the best locations in Benalmádena? This 45 m² establishment is dedicated to cocktails and food, just 40 meters from the promenade and the beach. Ideal for attracting tourists and residents all year round! Features: Rent: [612/month (water included) Deposit: 2 months Contract: New 5-year lease Terrace: Space for 8 tables with no monthly fee Kitchen: Fully equipped Smoke extractor 2 restrooms Heating and air conditioning This place is perfect for entrepreneurs looking to take advantage of the constant flow of tourists on the promenade. With a fully equipped kitchen and spacious terrace, you can start operating immediately. Don't miss this opportunity to own your business in a prime location! Contact me for more information and to arrange a visit. Now is the time to invest in your future!