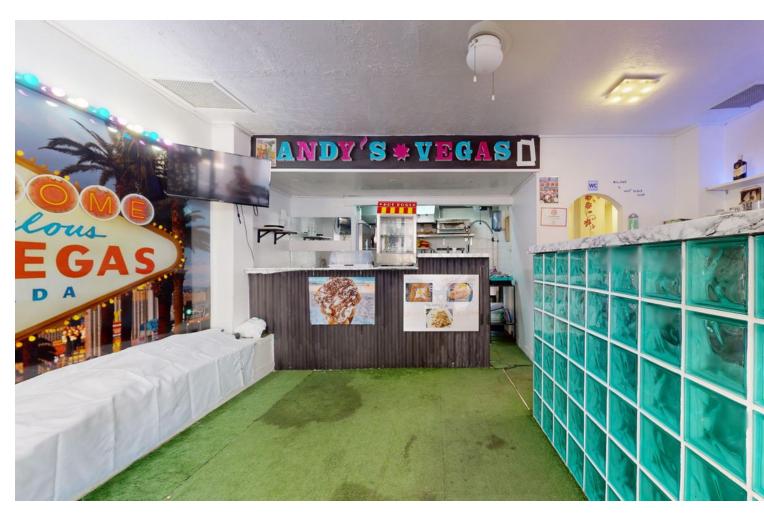

## Sales - Commercial - Benalmadena Costa 23.800€

www.mibgroup.es +34 662 58 96 58 info@mibgroup.es

Ref.-ID: MIBGR4771717 Benalmadena Costa Commercial

Unique Opportunity on Benalmádena's Promenade! Location: Paseo Marítimo Benalmádena, Playa Santa Ana Are you looking for a profitable business in one of the best locations in Benalmádena? This 45 m² establishment is dedicated to cocktails and food, just 40 meters from the promenade and the beach. Ideal for attracting tourists and residents all year round! Features: Rent: [612/month (water included) Deposit: 2 months Contract: New 5-year lease Terrace: Space for 8 tables with no monthly fee Kitchen: Fully equipped Smoke extractor 2 restrooms Heating and air conditioning This place is perfect for entrepreneurs looking to take advantage of the constant flow of tourists on the promenade. With a fully equipped kitchen and spacious terrace, you can start operating immediately. Don't miss this opportunity to own your business in a prime location! Contact me for more information and to arrange a visit. Now is the time to invest in your future!