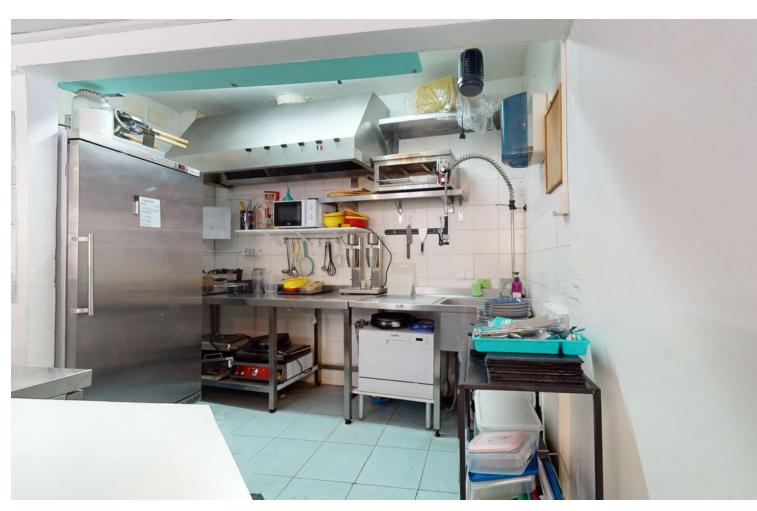

## Sales - Commercial - Benalmadena Costa 23.800€

www.mibgroup.es +34 662 58 96 58 info@mibgroup.es

Ref.-ID: MIBGR4771717 Benalmadena Costa Commercial

Unique Opportunity on Benalmádena's Promenade! Location: Paseo Marítimo Benalmádena, Playa Santa Ana Are you looking for a profitable business in one of the best locations in Benalmádena? This 45 m² establishment is dedicated to cocktails and food, just 40 meters from the promenade and the beach. Ideal for attracting tourists and residents all year round! Features: Rent: [612/month (water included) Deposit: 2 months Contract: New 5-year lease Terrace: Space for 8 tables with no monthly fee Kitchen: Fully equipped Smoke extractor 2 restrooms Heating and air conditioning This place is perfect for entrepreneurs looking to take advantage of the constant flow of tourists on the promenade. With a fully equipped kitchen and spacious terrace, you can start operating immediately. Don't miss this opportunity to own your business in a prime location! Contact me for more information and to arrange a visit. Now is the time to invest in your future!