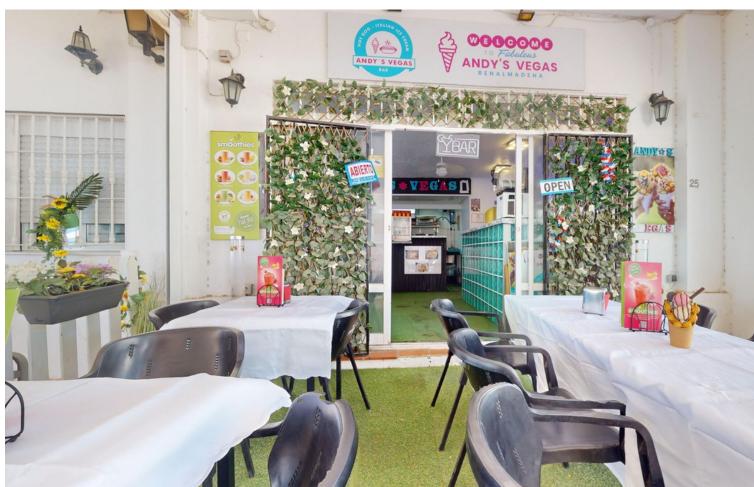

## Sales - Commercial - Benalmadena Costa 23.800€

www.mibgroup.es +34 662 58 96 58 info@mibgroup.es

Ref.-ID: MIBGR4771717 Benalmadena Costa Commercial

Unique Opportunity on Benalmádena's Promenade! Location: Paseo Marítimo Benalmádena, Playa Santa Ana Are you looking for a profitable business in one of the best locations in Benalmádena? This 45 m² establishment is dedicated to cocktails and food, just 40 meters from the promenade and the beach. Ideal for attracting tourists and residents all year round! Features: Rent: [612/month (water included) Deposit: 2 months Contract: New 5-year lease Terrace: Space for 8 tables with no monthly fee Kitchen: Fully equipped Smoke extractor 2 restrooms Heating and air conditioning This place is perfect for entrepreneurs looking to take advantage of the constant flow of tourists on the promenade. With a fully equipped kitchen and spacious terrace, you can start operating immediately. Don't miss this opportunity to own your business in a prime location! Contact me for more information and to arrange a visit. Now is the time to invest in your future!