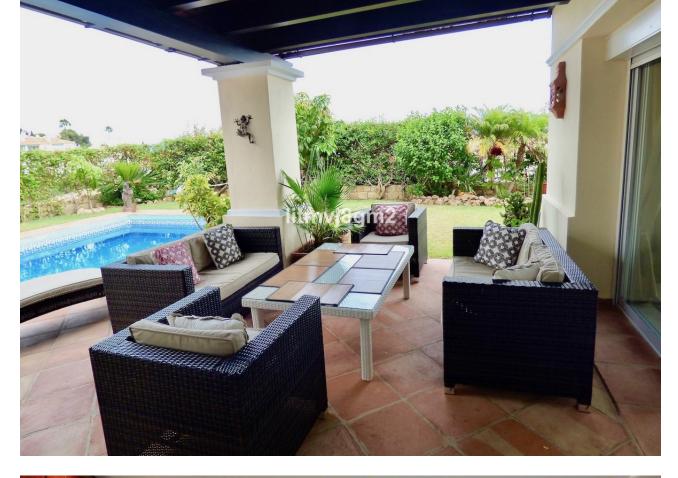

Only 500m from the beach, The property offers a large main living area, large bedrooms with high ceilings, garage for 3 cars, and a huge master bedroom suite. Elegant classical design, good partial sea views on the ground floor, and fantastic panoramic sea views from the upper level. A fantastic grand entrance with a good size swimming pool and garden, the ground floor consists of two bedrooms two bathrooms, salon leads onto a huge covered terrace and garden with partial sea and pool, a large fully equipped kitchen with separate pantry. The upper floor consists of one large exceptional master suite with its own private terrace, a good size Wordrope, a large bathroom and a very spacious terrace with panoramic sea views. The basement consists of very large garage for three cars, laundry room, storage room and an office, which could be transformed into a 4 bedroom. High qualities throughout include cream marble flooring, under-floor heating and hot/cold A/C on all levels. The location, size, build quality and breath taking views from the upper level, make this a must-see opportunity.