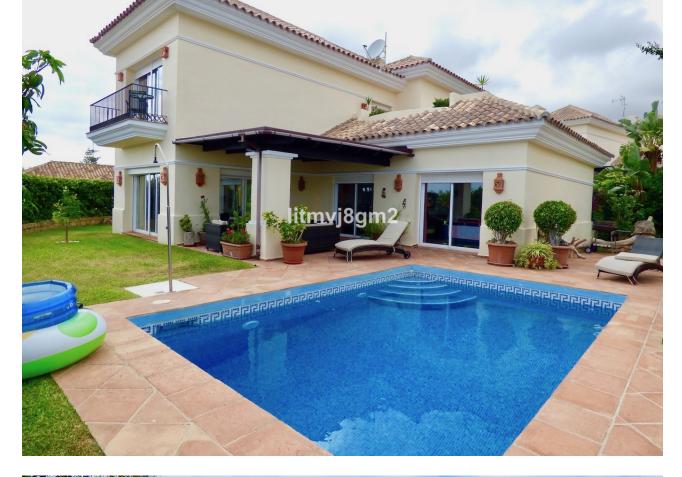

Only 500m from the beach, The property offers a large main living area, large bedrooms with high ceilings, garage for 3 cars, and a huge master bedroom suite. Elegant classical design, good partial sea views on the ground floor, and fantastic panoramic sea views from the upper level. A fantastic grand entrance with a good size swimming pool and garden, the ground floor consists of two bedrooms two bathrooms, salon leads onto a huge covered terrace and garden with partial sea and pool, a large fully equipped kitchen with separate pantry. The upper floor consists of one large exceptional master suite with its own private terrace, a good size Wordrope, a large bathroom and a very spacious terrace with panoramic sea views. The basement consists of very large garage for three cars, laundry room, storage room and an office, which could be transformed into a 4 bedroom. High qualities throughout include cream marble flooring, under-floor heating and hot/cold A/C on all levels. The location, size, build quality and breath taking views from the upper level, make this a must-see opportunity.