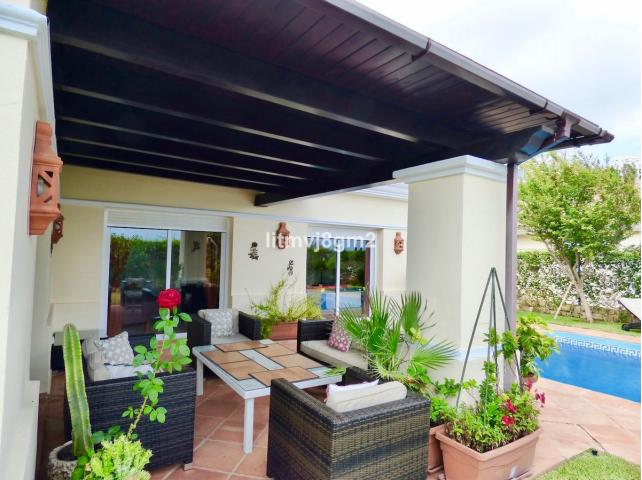

Only 500m from the beach, The property offers a large main living area, large bedrooms with high ceilings, garage for 3 cars, and a huge master bedroom suite. Elegant classical design, good partial sea views on the ground floor, and fantastic panoramic sea views from the upper level. A fantastic grand entrance with a good size swimming pool and garden, the ground floor consists of two bedrooms two bathrooms, salon leads onto a huge covered terrace and garden with partial sea and pool, a large fully equipped kitchen with separate pantry. The upper floor consists of one large exceptional master suite with its own private terrace, a good size Wordrope, a large bathroom and a very spacious terrace with panoramic sea views. The basement consists of very large garage for three cars, laundry room, storage room and an office, which could be transformed into a 4 bedroom. High qualities throughout include cream marble flooring, under-floor heating and hot/cold A/C on all levels. The location, size, build quality and breath taking views from the upper level, make this a must-see opportunity.

## Climate Control

- Air Conditioning Hot A/C
- Cold A/C
- Central Heating
- Fireplace

Mountain Beach Panoramic Garden Pool Forest

Garden

🗸 Private

Easy Maintenance

Views

🗸 Sea

Orientation

✔ South West

South

Features Covered Terrace Fitted Wardrobes 🖌 Near Transport Private Terrace 🗸 Solarium Satellite TV 🗸 WiFi ✔ Guest House Storage Room 🗸 Utility Room Ensuite Bathroom Access for people with reduced mobility Marble Flooring Double Glazing 🖌 Fiber Optic Security