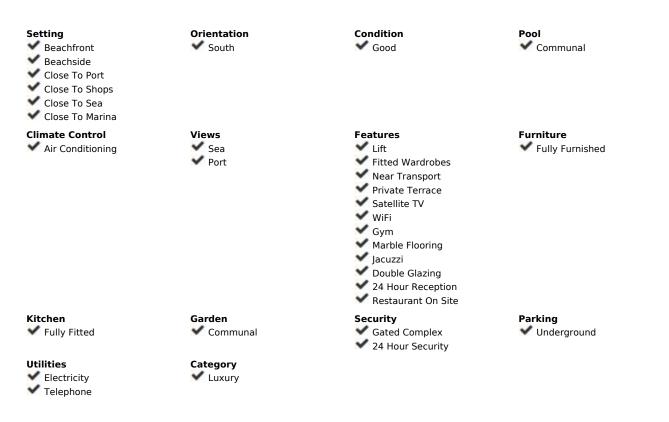

Very high standart Penthouse inside the luxury hotel Guadalpin Puerto Banus on the beachfront on the 4th floor with 100m2 of solarium on the top roof with jazucci , sunbeds and fantastic views. This hotel penthouse offers al the facilities of a hotel service and you can have 4% return per year with this investment. The penthouse consists of a bedroom and a suite connected. The suite has a living room and a fully equipped kitchenette. Both bedrooms have access to a large terrace and from the terrace of the suite, a staircase leads up to the solarium. This 5-star hotel is located on Rodeo Beach.of Puerto Banus near the wonderful bays of the famous beach clubs the Grau D Albion arabic building and next to it the other 5 star hotel Park Plaza Beach.You can walk to the other side to the harbour area with the yachts and luxury boats, Elegant restaurants and shops of Puerto Banus. The contract with the hotel offers you a few weeks the use for yourself, at the moment it is 5 weeks per year for the owner and an income of a high percentage if the hotel is booked all year round which is the case at the moment, the details will be fixed in the contract with the hotel. A great investment product managed by the hotel itself, with a return of 4% per annum ( now 62.000[])- ideal for holidays and investment. You are at 10 minutes drive to Marbella and aboit 1 hour to the airport of Malaga.