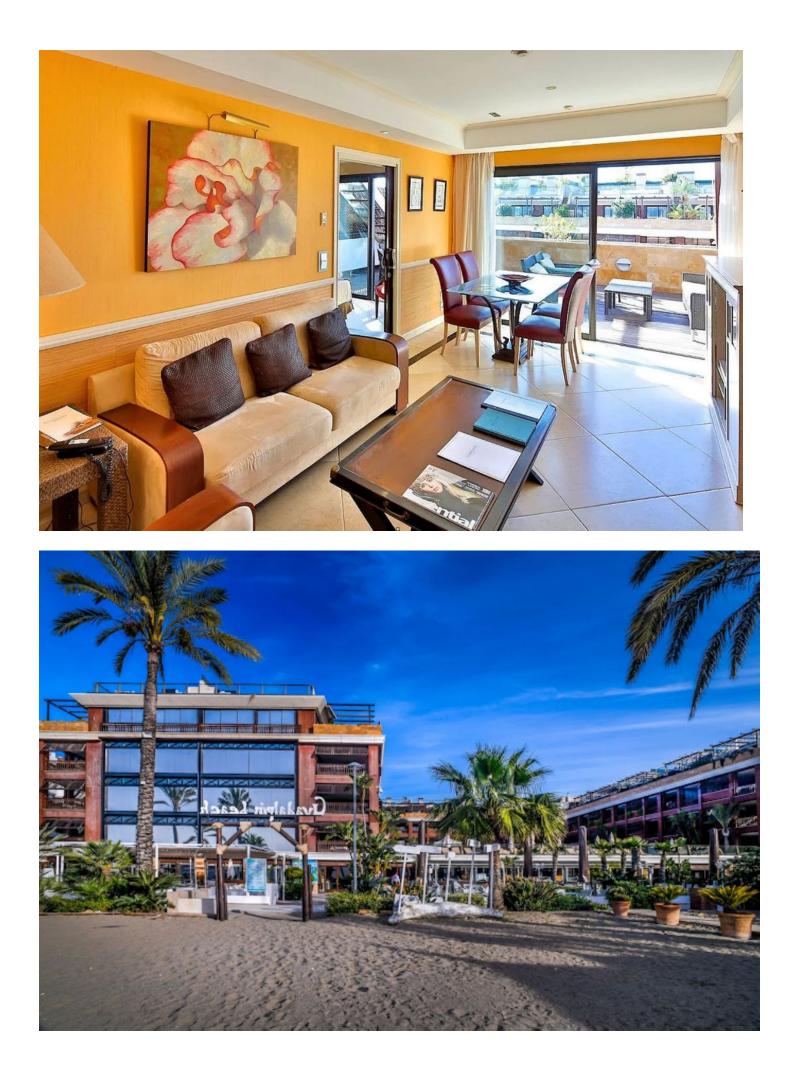

Very high standart Penthouse inside the luxury hotel Guadalpin Puerto Banus on the beachfront on the 4th floor with 100m2 of solarium on the top roof with jazucci , sunbeds and fantastic views. This hotel penthouse offers al the facilities of a hotel service and you can have 4% return per year with this investment. The penthouse consists of a bedroom and a suite connected. The suite has a living room and a fully equipped kitchenette. Both bedrooms have access to a large terrace and from the terrace of the suite, a staircase leads up to the solarium. This 5-star hotel is located on Rodeo Beach.of Puerto Banus near the wonderful bays of the famous beach clubs the Grau D Albion arabic building and next to it the other 5 star hotel Park Plaza Beach.You can walk to the other side to the harbour area with the yachts and luxury boats, Elegant restaurants and shops of Puerto Banus. The contract with the hotel offers you a few weeks the use for yourself, at the moment it is 5 weeks per year for the owner and an income of a high percentage if the hotel is booked all year round which is the case at the moment, the details will be fixed in the contract with the hotel. A great investment product managed by the hotel itself, with a return of 4% per annum ( now 62.000[])- ideal for holidays and investment. You are at 10 minutes drive to Marbella and aboit 1 hour to the airport of Malaga.