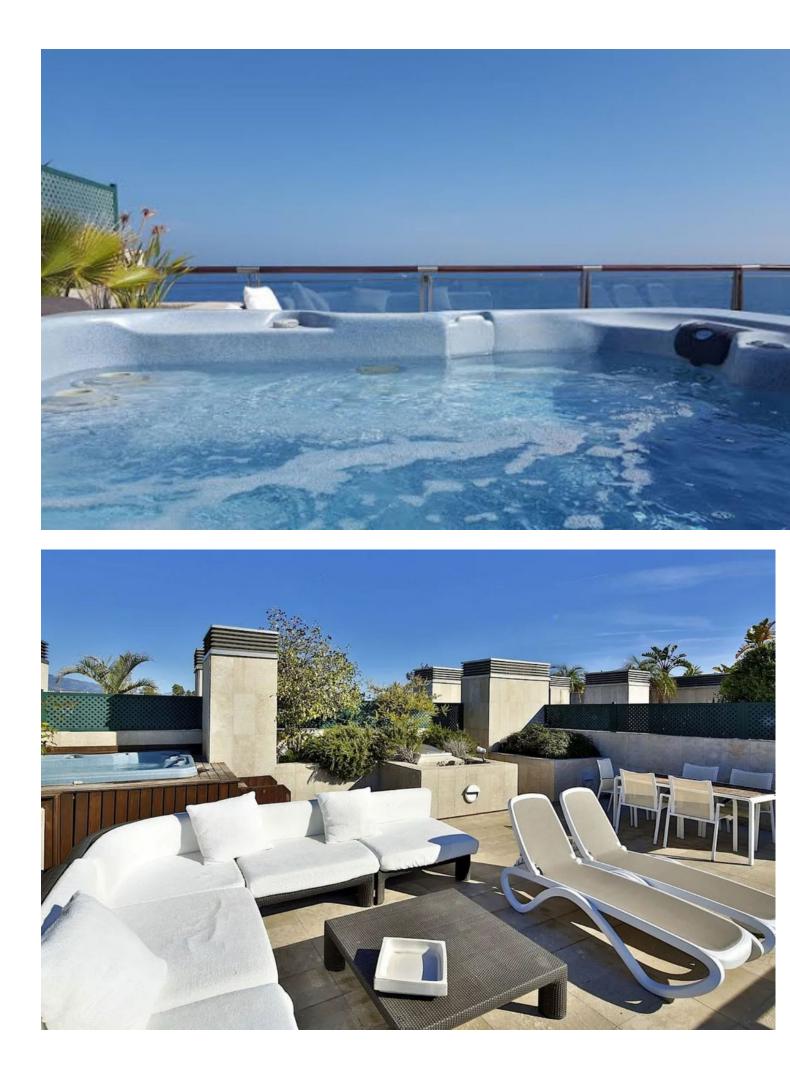

Very high standart Penthouse inside the luxury hotel Guadalpin Puerto Banus on the beachfront on the 4th floor with 100m2 of solarium on the top roof with jazucci , sunbeds and fantastic views. This hotel penthouse offers al the facilities of a hotel service and you can have 4% return per year with this investment. The penthouse consists of a bedroom and a suite connected. The suite has a living room and a fully equipped kitchenette. Both bedrooms have access to a large terrace and from the terrace of the suite, a staircase leads up to the solarium. This 5-star hotel is located on Rodeo Beach.of Puerto Banus near the wonderful bays of the famous beach clubs the Grau D Albion arabic building and next to it the other 5 star hotel Park Plaza Beach.You can walk to the other side to the harbour area with the yachts and luxury boats, Elegant restaurants and shops of Puerto Banus. The contract with the hotel offers you a few weeks the use for yourself, at the moment it is 5 weeks per year for the owner and an income of a high percentage if the hotel is booked all year round which is the case at the moment, the details will be fixed in the contract with the hotel. A great investment product managed by the hotel itself, with a return of 4% per annum ( now 62.000[])- ideal for holidays and investment. You are at 10 minutes drive to Marbella and aboit 1 hour to the airport of Malaga.