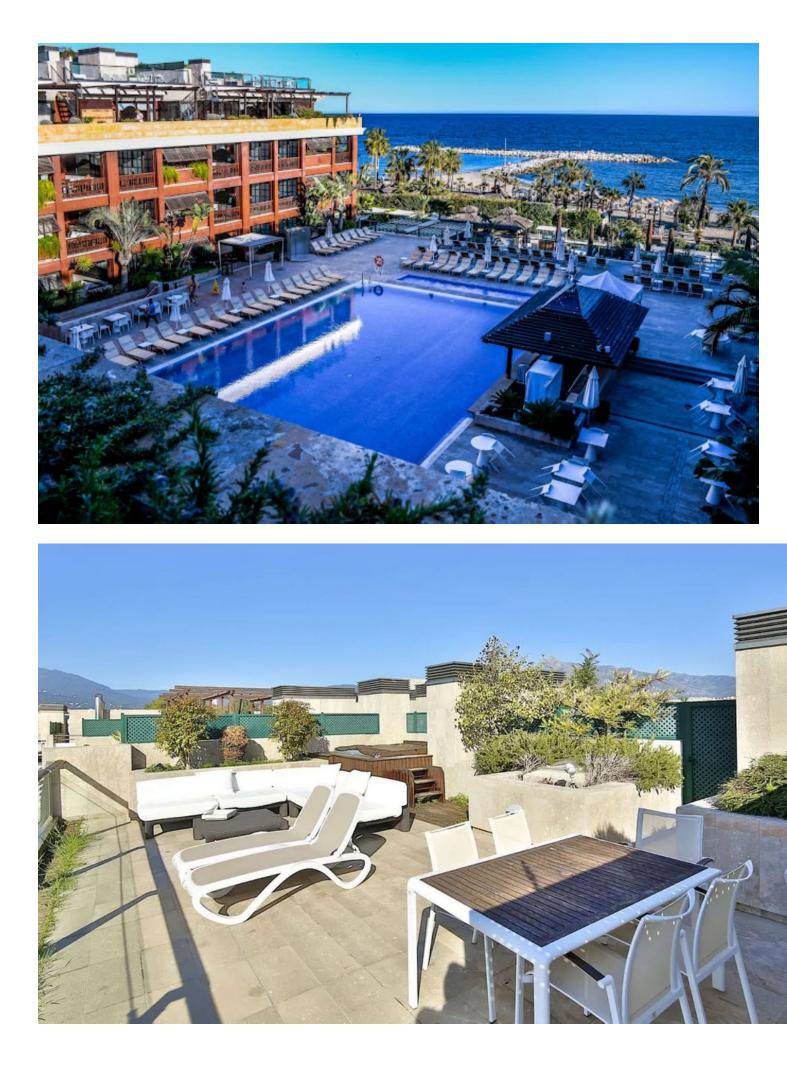

Very high standart Penthouse inside the luxury hotel Guadalpin Puerto Banus on the beachfront on the 4th floor with 100m2 of solarium on the top roof with jazucci , sunbeds and fantastic views. This hotel penthouse offers al the facilities of a hotel service and you can have 4% return per year with this investment. The penthouse consists of a bedroom and a suite connected. The suite has a living room and a fully equipped kitchenette. Both bedrooms have access to a large terrace and from the terrace of the suite, a staircase leads up to the solarium. This 5-star hotel is located on Rodeo Beach.of Puerto Banus near the wonderful bays of the famous beach clubs the Grau D Albion arabic building and next to it the other 5 star hotel Park Plaza Beach.You can walk to the other side to the harbour area with the yachts and luxury boats, Elegant restaurants and shops of Puerto Banus. The contract with the hotel offers you a few weeks the use for yourself, at the moment it is 5 weeks per year for the owner and an income of a high percentage if the hotel is booked all year round which is the case at the moment, the details will be fixed in the contract with the hotel. A great investment product managed by the hotel itself, with a return of 4% per annum ( now 62.000[])- ideal for holidays and investment. You are at 10 minutes drive to Marbella and aboit 1 hour to the airport of Malaga.