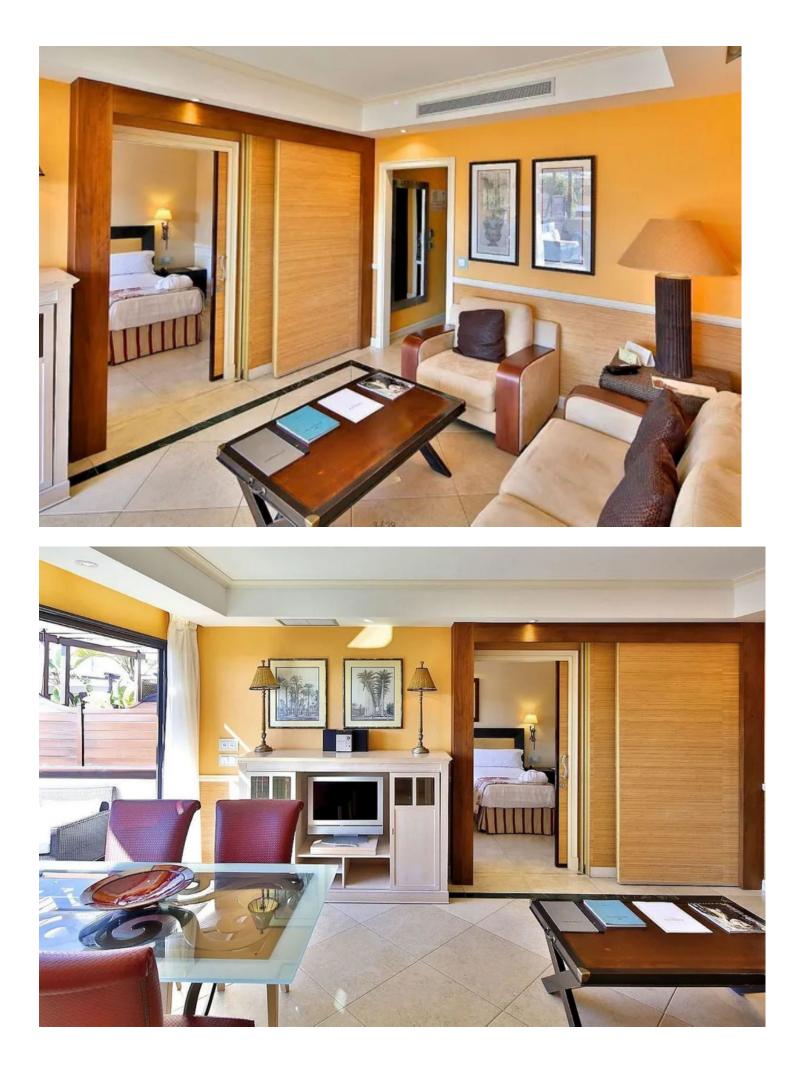

Very high standart Penthouse inside the luxury hotel Guadalpin Puerto Banus on the beachfront on the 4th floor with 100m2 of solarium on the top roof with jazucci , sunbeds and fantastic views. This hotel penthouse offers al the facilities of a hotel service and you can have 4% return per year with this investment. The penthouse consists of a bedroom and a suite connected. The suite has a living room and a fully equipped kitchenette. Both bedrooms have access to a large terrace and from the terrace of the suite, a staircase leads up to the solarium. This 5-star hotel is located on Rodeo Beach.of Puerto Banus near the wonderful bays of the famous beach clubs the Grau D Albion arabic building and next to it the other 5 star hotel Park Plaza Beach.You can walk to the other side to the harbour area with the yachts and luxury boats, Elegant restaurants and shops of Puerto Banus. The contract with the hotel offers you a few weeks the use for yourself, at the moment it is 5 weeks per year for the owner and an income of a high percentage if the hotel is booked all year round which is the case at the moment, the details will be fixed in the contract with the hotel. A great investment product managed by the hotel itself, with a return of 4% per annum ( now 62.000[])- ideal for holidays and investment. You are at 10 minutes drive to Marbella and aboit 1 hour to the airport of Malaga.