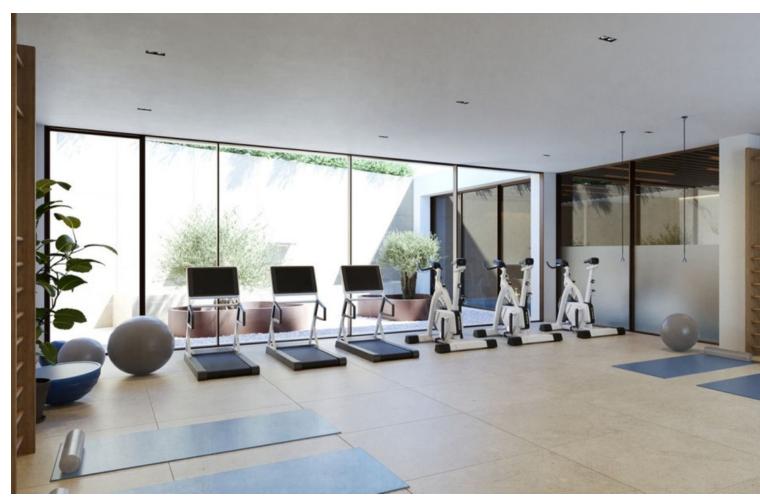

## Sales - Apartment - Atalaya 1.200.000€

www.mibgroup.es +34 662 58 96 58 info@mibgroup.es

Ref.-ID: MIBGR4774183 Atalaya Apartment

4

3

160 m<sup>2</sup>

penthouse duplex in a residential complex with clean, organic lines that blend in perfectly with the surrounding nature, there are common areas where every detail has been thought through, including a swimming pool, spa area, gym, changing rooms and even a co-working and common area. There is a security system and the installation of CCTV cameras and number plate recognition at the entrance to the garages. All homes are spacious and bright, with open spaces and large windows designed to maximise natural light and enjoy the beautiful views. The distribution of each room has been studied to maximise the use of space and create a comfortable and practical atmosphere. The development is located on the New Golden Mile, between Puerto Banus and Estepona, in one of the most popular areas at the moment. The project is surrounded by some of the most exclusive golf courses on the Costa del Sol, just minutes from El Saladillo beach and Playa del Sol Villacan.