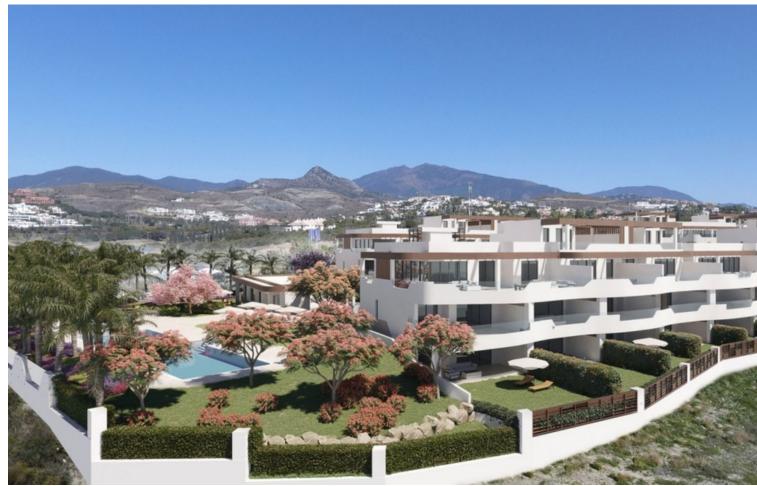

## Sales - Apartment - Atalaya 1.200.000€

www.mibgroup.es +34 662 58 96 58 info@mibgroup.es

Ref.-ID: MIBGR4774183 Atalaya Apartment

4

3

160 m<sup>2</sup>

penthouse duplex in a residential complex with clean, organic lines that blend in perfectly with the surrounding nature, there are common areas where every detail has been thought through, including a swimming pool, spa area, gym, changing rooms and even a co-working and common area. There is a security system and the installation of CCTV cameras and number plate recognition at the entrance to the garages. All homes are spacious and bright, with open spaces and large windows designed to maximise natural light and enjoy the beautiful views. The distribution of each room has been studied to maximise the use of space and create a comfortable and practical atmosphere. The development is located on the New Golden Mile, between Puerto Banus and Estepona, in one of the most popular areas at the moment. The project is surrounded by some of the most exclusive golf courses on the Costa del Sol, just minutes from El Saladillo beach and Playa del Sol Villacan.