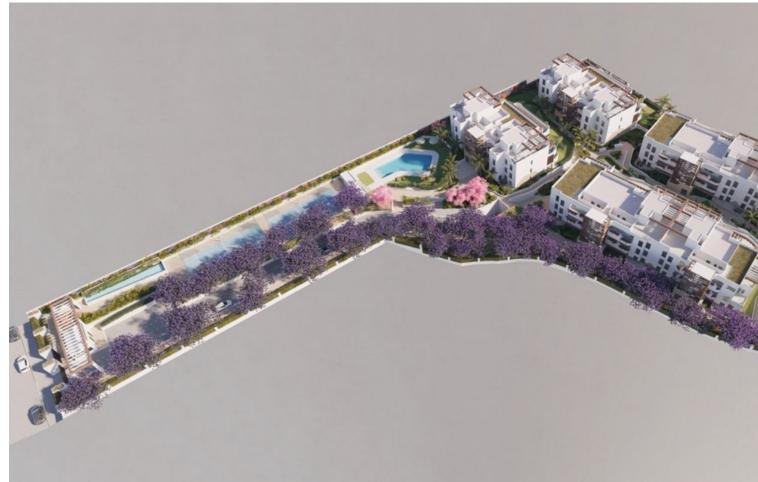

## Sales - Apartment - Atalaya 1.200.000€

www.mibgroup.es +34 662 58 96 58 info@mibgroup.es

Ref.-ID: MIBGR4774183 Atalaya Apartment

4

3

160 m<sup>2</sup>

penthouse duplex in a residential complex with clean, organic lines that blend in perfectly with the surrounding nature, there are common areas where every detail has been thought through, including a swimming pool, spa area, gym, changing rooms and even a co-working and common area. There is a security system and the installation of CCTV cameras and number plate recognition at the entrance to the garages. All homes are spacious and bright, with open spaces and large windows designed to maximise natural light and enjoy the beautiful views. The distribution of each room has been studied to maximise the use of space and create a comfortable and practical atmosphere. The development is located on the New Golden Mile, between Puerto Banus and Estepona, in one of the most popular areas at the moment. The project is surrounded by some of the most exclusive golf courses on the Costa del Sol, just minutes from El Saladillo beach and Playa del Sol Villacan.