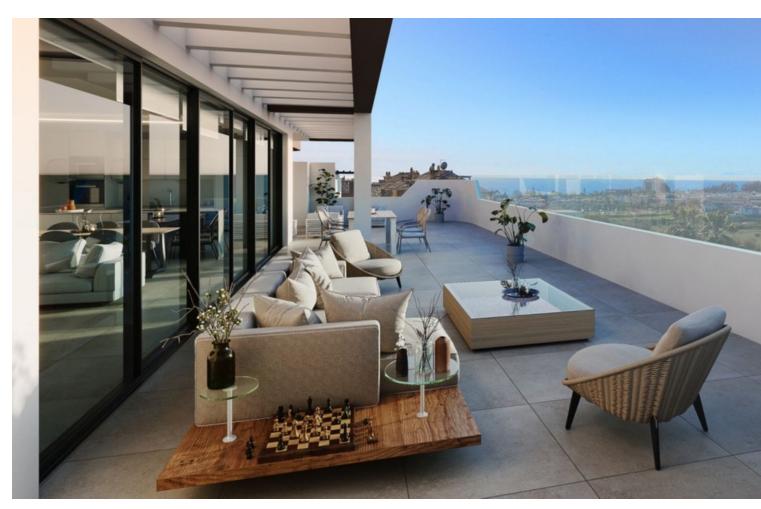

## Sales - Apartment - Atalaya 1.200.000€

www.mibgroup.es +34 662 58 96 58 info@mibgroup.es

Ref.-ID: MIBGR4774183 Atalaya Apartment

4

3

160 m<sup>2</sup>

penthouse duplex in a residential complex with clean, organic lines that blend in perfectly with the surrounding nature, there are common areas where every detail has been thought through, including a swimming pool, spa area, gym, changing rooms and even a co-working and common area. There is a security system and the installation of CCTV cameras and number plate recognition at the entrance to the garages. All homes are spacious and bright, with open spaces and large windows designed to maximise natural light and enjoy the beautiful views. The distribution of each room has been studied to maximise the use of space and create a comfortable and practical atmosphere. The development is located on the New Golden Mile, between Puerto Banus and Estepona, in one of the most popular areas at the moment. The project is surrounded by some of the most exclusive golf courses on the Costa del Sol, just minutes from El Saladillo beach and Playa del Sol Villacan.