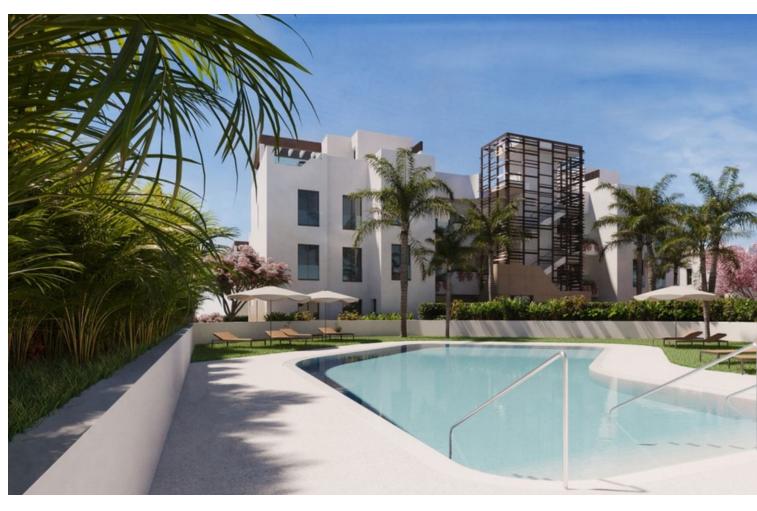

## Sales - Apartment - Atalaya 1.200.000€

www.mibgroup.es +34 662 58 96 58 info@mibgroup.es

Ref.-ID: MIBGR4774183 Atalaya Apartment

4

3

160 m<sup>2</sup>

penthouse duplex in a residential complex with clean, organic lines that blend in perfectly with the surrounding nature, there are common areas where every detail has been thought through, including a swimming pool, spa area, gym, changing rooms and even a co-working and common area. There is a security system and the installation of CCTV cameras and number plate recognition at the entrance to the garages. All homes are spacious and bright, with open spaces and large windows designed to maximise natural light and enjoy the beautiful views. The distribution of each room has been studied to maximise the use of space and create a comfortable and practical atmosphere. The development is located on the New Golden Mile, between Puerto Banus and Estepona, in one of the most popular areas at the moment. The project is surrounded by some of the most exclusive golf courses on the Costa del Sol, just minutes from El Saladillo beach and Playa del Sol Villacan.