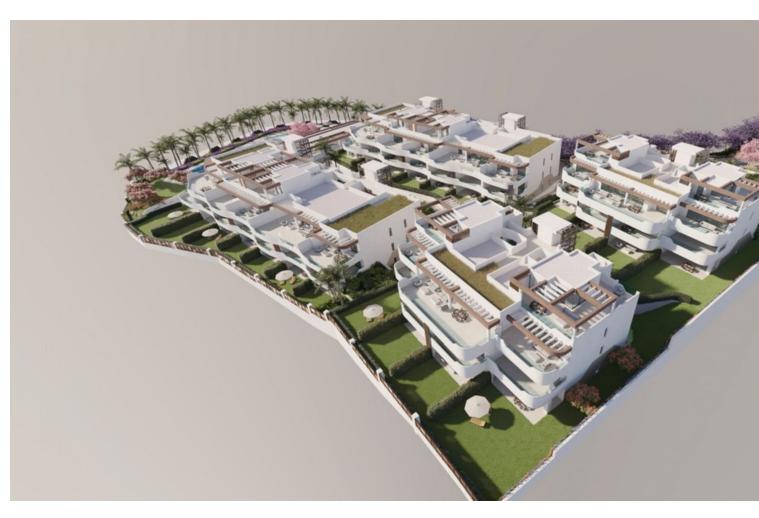

## Sales - Apartment - Atalaya 1.200.000€

www.mibgroup.es +34 662 58 96 58 info@mibgroup.es

Ref.-ID: MIBGR4774183 Atalaya Apartment

4

3

160 m<sup>2</sup>

penthouse duplex in a residential complex with clean, organic lines that blend in perfectly with the surrounding nature, there are common areas where every detail has been thought through, including a swimming pool, spa area, gym, changing rooms and even a co-working and common area. There is a security system and the installation of CCTV cameras and number plate recognition at the entrance to the garages. All homes are spacious and bright, with open spaces and large windows designed to maximise natural light and enjoy the beautiful views. The distribution of each room has been studied to maximise the use of space and create a comfortable and practical atmosphere. The development is located on the New Golden Mile, between Puerto Banus and Estepona, in one of the most popular areas at the moment. The project is surrounded by some of the most exclusive golf courses on the Costa del Sol, just minutes from El Saladillo beach and Playa del Sol Villacan.