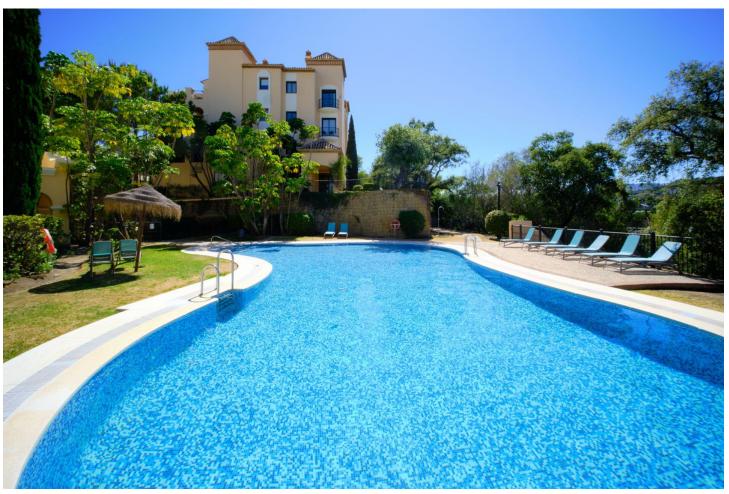

3

3

196 m<sup>2</sup>

Discover luxury and comfort in this stunning property located in the prestigious urbanization Buenavista II, in La Quinta, Benahavís. This first floor flat is exactly what you have been looking for to enjoy the lifestyle you deserve. This exceptional property has a constructed area of 238.36 m², which includes lovely terraces and communal areas. Inside, you will be surprised by its three spacious bedrooms, each with a luxurious en-suite bathroom, guaranteeing privacy and comfort in every corner. The elegantly designed bathrooms are equipped with the highest quality finishes. The terraces are a real delight, with a small uncovered terrace and 41.60 m² of covered area perfect for relaxing and enjoying the stunning garden views at any time of the day. Experience the luxury and comfort that this property has to offer, in an environment that perfectly combines elegance and functionality. The property is in a privileged location with views of the garden from the north and south, providing a tranquil and green environment. To the east, it is bordered by another property, while to the west, it extends over gardens. It includes a garage space on the basement level, with easy and convenient access. Plus a storeroom perfect for additional storage. Don't miss this unique opportunity to acquire a wonderful property in Benahavís! Contact us for more information and to arrange a viewing.