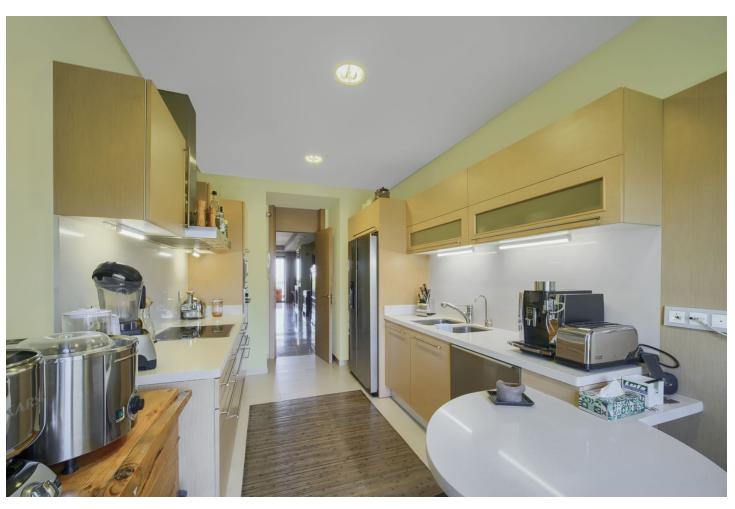

3

3

196 m<sup>2</sup>

Discover luxury and comfort in this stunning property located in the prestigious urbanization Buenavista II, in La Quinta, Benahavís. This first floor flat is exactly what you have been looking for to enjoy the lifestyle you deserve. This exceptional property has a constructed area of 238.36 m², which includes lovely terraces and communal areas. Inside, you will be surprised by its three spacious bedrooms, each with a luxurious en-suite bathroom, guaranteeing privacy and comfort in every corner. The elegantly designed bathrooms are equipped with the highest quality finishes. The terraces are a real delight, with a small uncovered terrace and 41.60 m² of covered area perfect for relaxing and enjoying the stunning garden views at any time of the day. Experience the luxury and comfort that this property has to offer, in an environment that perfectly combines elegance and functionality. The property is in a privileged location with views of the garden from the north and south, providing a tranquil and green environment. To the east, it is bordered by another property, while to the west, it extends over gardens. It includes a garage space on the basement level, with easy and convenient access. Plus a storeroom perfect for additional storage. Don't miss this unique opportunity to acquire a wonderful property in Benahavís! Contact us for more information and to arrange a viewing.