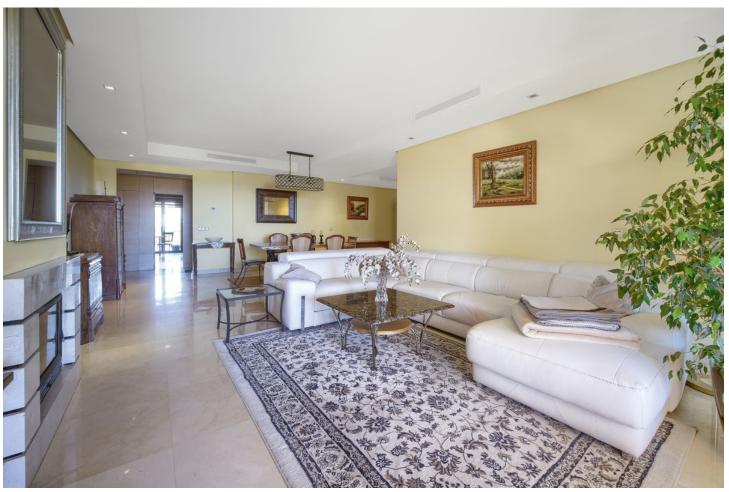

3

3

196 m<sup>2</sup>

Discover luxury and comfort in this stunning property located in the prestigious urbanization Buenavista II, in La Quinta, Benahavís. This first floor flat is exactly what you have been looking for to enjoy the lifestyle you deserve. This exceptional property has a constructed area of 238.36 m², which includes lovely terraces and communal areas. Inside, you will be surprised by its three spacious bedrooms, each with a luxurious en-suite bathroom, guaranteeing privacy and comfort in every corner. The elegantly designed bathrooms are equipped with the highest quality finishes. The terraces are a real delight, with a small uncovered terrace and 41.60 m² of covered area perfect for relaxing and enjoying the stunning garden views at any time of the day. Experience the luxury and comfort that this property has to offer, in an environment that perfectly combines elegance and functionality. The property is in a privileged location with views of the garden from the north and south, providing a tranquil and green environment. To the east, it is bordered by another property, while to the west, it extends over gardens. It includes a garage space on the basement level, with easy and convenient access. Plus a storeroom perfect for additional storage. Don't miss this unique opportunity to acquire a wonderful property in Benahavís! Contact us for more information and to arrange a viewing.