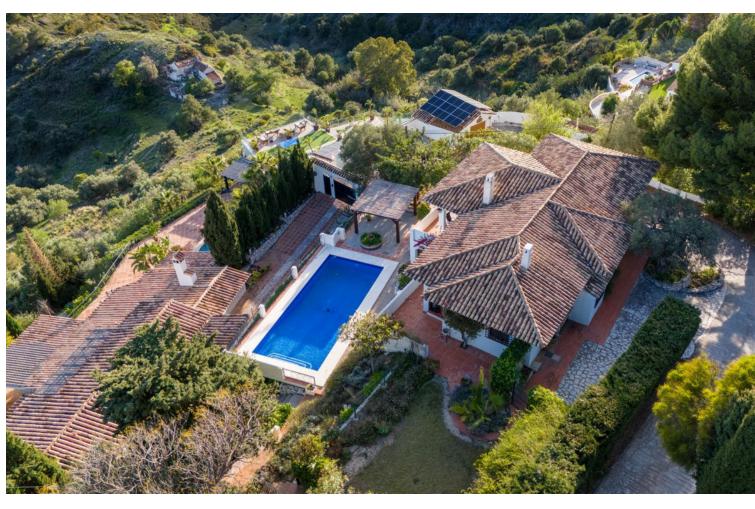

## Sales - House - Mijas 949.000€

www.mibgroup.es +34 662 58 96 58 info@mibgroup.es

Ref.-ID: MIBGR4775248 Mijas House

IBI: 557 EUR / year Rubbish: 142 EUR / year

4

Drinkable Water

3

200 m<sup>2</sup>

1740 m2

Discover the Villa of your dreams in Mijas Pueblo! This magnificent property offers a unique experience in a quiet and private area, ideal for those seeking serenity and exclusivity. With panoramic views of the sea and mountains, you will enjoy spectacular sunrises and sunsets from the comfort of your home. The villa features 4 spacious bedrooms and 3 bathrooms, plus a separate room perfect for guests or as additional space. Relax in your private pool surrounded by lush gardens and ample green spaces, creating a personal oasis of peace and beauty. Located on a 1,740 m² plot, this villa is just 20 minutes from Malaga Airport, 10 minutes from the beautiful beaches of Fuengirola, and 25 minutes from glamorous Marbella. Don't miss the opportunity to live in this paradise! Contact us for more information and make this villa your ideal home in Mijas Pueblo.