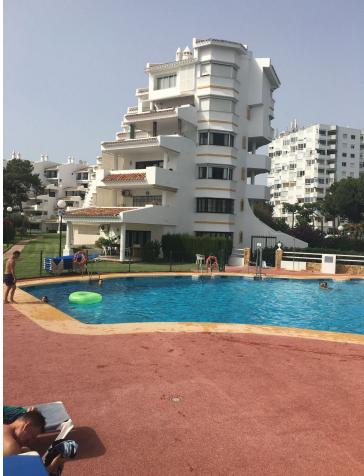

This impressive duplex penthouse in Calahonda, located on the coveted Costa del Sol, is a gem that combines a privileged location with great renovation potential. With its 180 m<sup>2</sup> built area, this spacious and bright 4-bedroom, 3bathroom apartment offers a unique opportunity to create a dream home by the sea. Located just steps from the beach, this penthouse enjoys an enviable position. Its south-southwest orientation ensures that the interior spaces are bathed in natural light throughout the day, while its sea views offer a spectacular panorama that can be enjoyed from multiple points of the home. The proximity to shops, schools, public transport and the marina make this property an ideal choice for those seeking comfort and quality of life in a coastal environment. The penthouse has a private terrace perfect for relaxing or enjoying outdoor dinners, while contemplating the blue of the Mediterranean. In addition, the property is part of a gated complex that offers security and tranquility, as well as access to a beautiful community garden and a swimming pool, ideal for enjoying the sunny climate of the Costa del Sol. A fitted kitchen and en-suite bathrooms in the main bedrooms provide convenience, although the property is unfurnished, offering the freedom to customize each space to personal tastes. This duplex penthouse is an unparalleled opportunity to carry out a comprehensive renovation and transform the space into a luxurious retreat by the sea. In short, this duplex penthouse in Calahonda offers a perfect combination of location, views and potential to become an exclusive property, tailor-made to enjoy the Mediterranean lifestyle at its finest.

| Setting<br>Beachside<br>Close To Shops<br>Close To Sea<br>Close To Town<br>Close To Schools<br>Close To Marina | Orientation<br>South<br>South West                                                                   | Condition<br>Good          | Pool Communal           |
|----------------------------------------------------------------------------------------------------------------|------------------------------------------------------------------------------------------------------|----------------------------|-------------------------|
| Views<br>✓ Sea                                                                                                 | Features<br>Covered Terrace<br>Near Transport<br>Private Terrace<br>Storage Room<br>Ensuite Bathroom | Furniture<br>Not Furnished | Kitchen<br>Fully Fitted |
| Garden<br>Communal                                                                                             | Security<br>Gated Complex                                                                            | Parking<br>Garage          |                         |