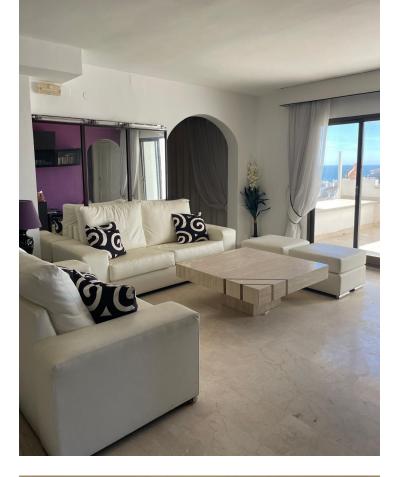

This impressive duplex penthouse in Calahonda, located on the coveted Costa del Sol, is a gem that combines a privileged location with great renovation potential. With its 180 m<sup>2</sup> built area, this spacious and bright 4-bedroom, 3bathroom apartment offers a unique opportunity to create a dream home by the sea. Located just steps from the beach, this penthouse enjoys an enviable position. Its south-southwest orientation ensures that the interior spaces are bathed in natural light throughout the day, while its sea views offer a spectacular panorama that can be enjoyed from multiple points of the home. The proximity to shops, schools, public transport and the marina make this property an ideal choice for those seeking comfort and quality of life in a coastal environment. The penthouse has a private terrace perfect for relaxing or enjoying outdoor dinners, while contemplating the blue of the Mediterranean. In addition, the property is part of a gated complex that offers security and tranquility, as well as access to a beautiful community garden and a swimming pool, ideal for enjoying the sunny climate of the Costa del Sol. A fitted kitchen and en-suite bathrooms in the main bedrooms provide convenience, although the property is unfurnished, offering the freedom to customize each space to personal tastes. This duplex penthouse is an unparalleled opportunity to carry out a comprehensive renovation and transform the space into a luxurious retreat by the sea. In short, this duplex penthouse in Calahonda offers a perfect combination of location, views and potential to become an exclusive property, tailor-made to enjoy the Mediterranean lifestyle at its finest.