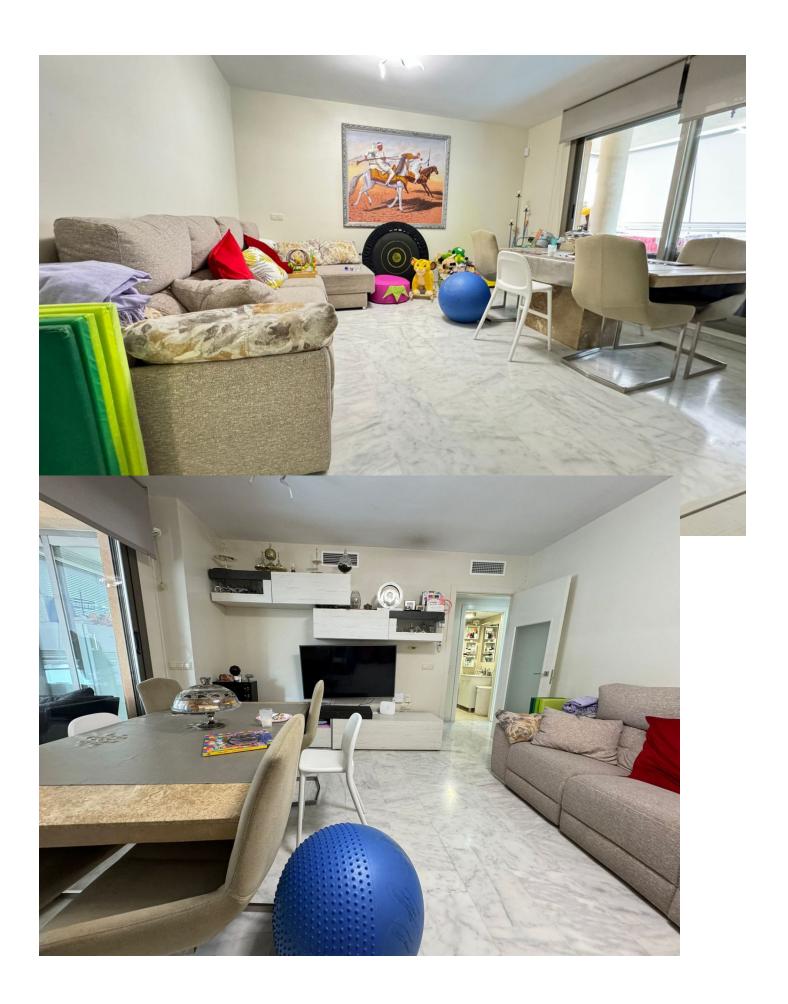

## Sales - Apartment - Benalmadena 399.000€

www.mibgroup.es +34 662 58 96 58 info@mibgroup.es

Ref.-ID: MIBGR4775932 Benalmadena Apartment

2

2

91 m2

OPPORTUNITY, FLAT FOR SALE IN PUERTO MARINA! We present a spacious flat of 110 m² in Benalmádena, province of Málaga. This property is ideal for a family with children due to its generous distribution and spaces. Located on a 4th floor with lift, the property is distributed in a spacious and bright living room, a fully fitted and independent kitchen, two bedrooms (the main one en suite) and two complete bathrooms, one with bathtub and the other one with shower. In addition, the flat has a terrace that provides plenty of natural light, built-in wardrobes for more storage space, and is completely exterior. The building includes a communal garden and swimming pool, perfect for enjoying the good weather. The east facing flat offers sun in the mornings. Sold furnished and in good condition, ready to move into. Qualities include air conditioning, PVC exterior carpentry, easy maintenance tiled floors and an armoured front door for extra security. The property is located in a quiet area of Arroyo de la Miel, only 50 metres from the beach. It is well communicated, with a bus stop nearby, and is close to a medical centre, a school and all the necessary services. We offer you a wide selection of properties to suit your lifestyle. Don't miss the opportunity to find the perfect home for you. Contact us and visit this property.