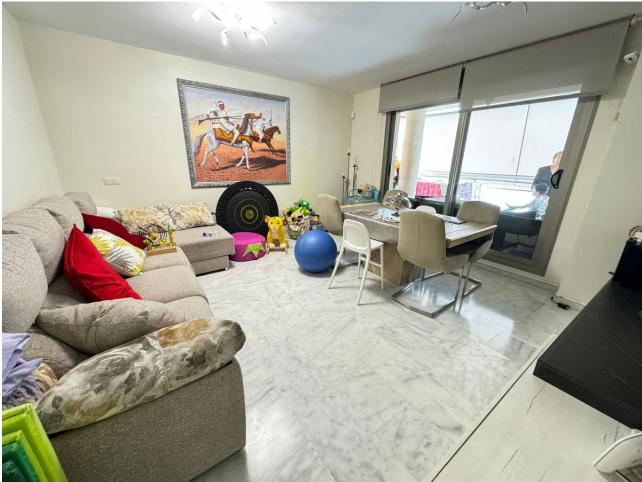

## Sales - Apartment - Benalmadena 399.000€

www.mibgroup.es +34 662 58 96 58 info@mibgroup.es

Ref.-ID: MIBGR4775932 Benalmadena Apartment

2

2

91 m2

OPPORTUNITY, FLAT FOR SALE IN PUERTO MARINA! We present a spacious flat of 110 m² in Benalmádena, province of Málaga. This property is ideal for a family with children due to its generous distribution and spaces. Located on a 4th floor with lift, the property is distributed in a spacious and bright living room, a fully fitted and independent kitchen, two bedrooms (the main one en suite) and two complete bathrooms, one with bathtub and the other one with shower. In addition, the flat has a terrace that provides plenty of natural light, built-in wardrobes for more storage space, and is completely exterior. The building includes a communal garden and swimming pool, perfect for enjoying the good weather. The east facing flat offers sun in the mornings. Sold furnished and in good condition, ready to move into. Qualities include air conditioning, PVC exterior carpentry, easy maintenance tiled floors and an armoured front door for extra security. The property is located in a quiet area of Arroyo de la Miel, only 50 metres from the beach. It is well communicated, with a bus stop nearby, and is close to a medical centre, a school and all the necessary services. We offer you a wide selection of properties to suit your lifestyle. Don't miss the opportunity to find the perfect home for you. Contact us and visit this property.