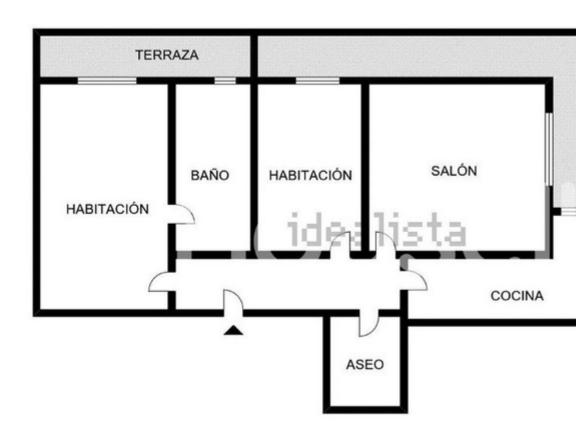

## Sales - Apartment - Benalmadena 399.000€

www.mibgroup.es +34 662 58 96 58 info@mibgroup.es

Ref.-ID: MIBGR4775932 Benalmadena Apartment

2

2

91 m2

OPPORTUNITY, FLAT FOR SALE IN PUERTO MARINA! We present a spacious flat of 110 m² in Benalmádena, province of Málaga. This property is ideal for a family with children due to its generous distribution and spaces. Located on a 4th floor with lift, the property is distributed in a spacious and bright living room, a fully fitted and independent kitchen, two bedrooms (the main one en suite) and two complete bathrooms, one with bathtub and the other one with shower. In addition, the flat has a terrace that provides plenty of natural light, built-in wardrobes for more storage space, and is completely exterior. The building includes a communal garden and swimming pool, perfect for enjoying the good weather. The east facing flat offers sun in the mornings. Sold furnished and in good condition, ready to move into. Qualities include air conditioning, PVC exterior carpentry, easy maintenance tiled floors and an armoured front door for extra security. The property is located in a quiet area of Arroyo de la Miel, only 50 metres from the beach. It is well communicated, with a bus stop nearby, and is close to a medical centre, a school and all the necessary services. We offer you a wide selection of properties to suit your lifestyle. Don't miss the opportunity to find the perfect home for you. Contact us and visit this property.