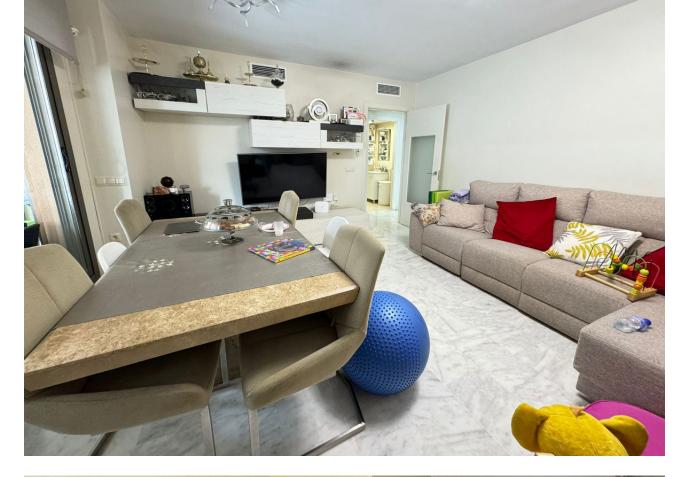

## Sales - Apartment - Benalmadena 399.000€

www.mibgroup.es +34 662 58 96 58 info@mibgroup.es

Ref.-ID: MIBGR4775932 Benalmadena Apartment

2

2

91 m2

OPPORTUNITY, FLAT FOR SALE IN PUERTO MARINA! We present a spacious flat of 110 m² in Benalmádena, province of Málaga. This property is ideal for a family with children due to its generous distribution and spaces. Located on a 4th floor with lift, the property is distributed in a spacious and bright living room, a fully fitted and independent kitchen, two bedrooms (the main one en suite) and two complete bathrooms, one with bathtub and the other one with shower. In addition, the flat has a terrace that provides plenty of natural light, built-in wardrobes for more storage space, and is completely exterior. The building includes a communal garden and swimming pool, perfect for enjoying the good weather. The east facing flat offers sun in the mornings. Sold furnished and in good condition, ready to move into. Qualities include air conditioning, PVC exterior carpentry, easy maintenance tiled floors and an armoured front door for extra security. The property is located in a quiet area of Arroyo de la Miel, only 50 metres from the beach. It is well communicated, with a bus stop nearby, and is close to a medical centre, a school and all the necessary services. We offer you a wide selection of properties to suit your lifestyle. Don't miss the opportunity to find the perfect home for you. Contact us and visit this property.