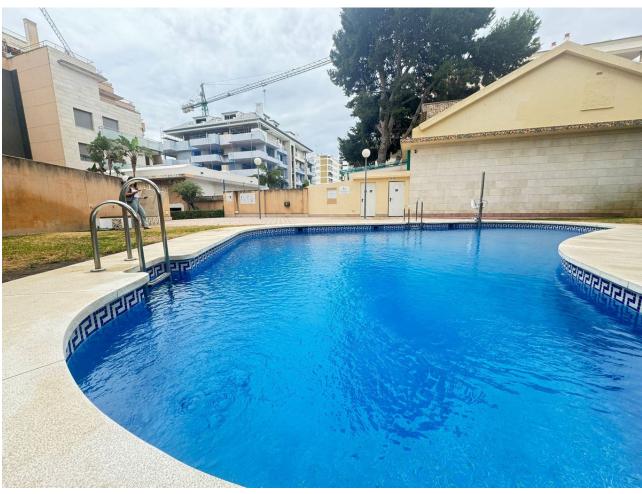

## Sales - Apartment - Benalmadena 399.000€

www.mibgroup.es +34 662 58 96 58 info@mibgroup.es

Ref.-ID: MIBGR4775932 Benalmadena Apartment

2

2

91 m2

OPPORTUNITY, FLAT FOR SALE IN PUERTO MARINA! We present a spacious flat of 110 m² in Benalmádena, province of Málaga. This property is ideal for a family with children due to its generous distribution and spaces. Located on a 4th floor with lift, the property is distributed in a spacious and bright living room, a fully fitted and independent kitchen, two bedrooms (the main one en suite) and two complete bathrooms, one with bathtub and the other one with shower. In addition, the flat has a terrace that provides plenty of natural light, built-in wardrobes for more storage space, and is completely exterior. The building includes a communal garden and swimming pool, perfect for enjoying the good weather. The east facing flat offers sun in the mornings. Sold furnished and in good condition, ready to move into. Qualities include air conditioning, PVC exterior carpentry, easy maintenance tiled floors and an armoured front door for extra security. The property is located in a quiet area of Arroyo de la Miel, only 50 metres from the beach. It is well communicated, with a bus stop nearby, and is close to a medical centre, a school and all the necessary services. We offer you a wide selection of properties to suit your lifestyle. Don't miss the opportunity to find the perfect home for you. Contact us and visit this property.

| Town Commercial Area Beachside Port Close To Port Close To Shops Close To Sea Close To Town Close To Schools Close To Marina Urbanisation | Orientation North East East     | <b>Condition</b> Excellent                                                                                 | Pool Communal              |
|-------------------------------------------------------------------------------------------------------------------------------------------|---------------------------------|------------------------------------------------------------------------------------------------------------|----------------------------|
| Climate Control Air Conditioning                                                                                                          | <b>Views</b> ✓ Port ✓ Panoramic | Features Lift Fitted Wardrobes Near Transport Private Terrace Storage Room Ensuite Bathroom Double Glazing | Furniture Fully Furnished  |
| Kitchen Fully Fitted  Category                                                                                                            | <b>Garden</b> Communal          | Security Gated Complex                                                                                     | Parking Underground Garage |
| Investment                                                                                                                                |                                 |                                                                                                            |                            |