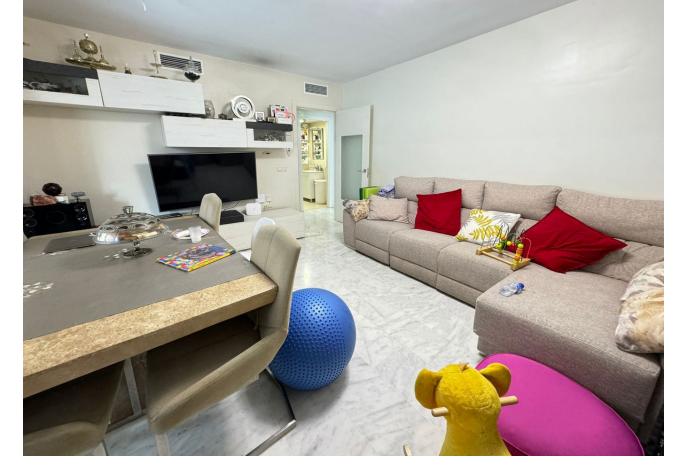

## Sales - Apartment - Benalmadena 399.000€

www.mibgroup.es +34 662 58 96 58 info@mibgroup.es

Ref.-ID: MIBGR4775932 Benalmadena Apartment

2

2

91 m2

OPPORTUNITY, FLAT FOR SALE IN PUERTO MARINA! We present a spacious flat of 110 m² in Benalmádena, province of Málaga. This property is ideal for a family with children due to its generous distribution and spaces. Located on a 4th floor with lift, the property is distributed in a spacious and bright living room, a fully fitted and independent kitchen, two bedrooms (the main one en suite) and two complete bathrooms, one with bathtub and the other one with shower. In addition, the flat has a terrace that provides plenty of natural light, built-in wardrobes for more storage space, and is completely exterior. The building includes a communal garden and swimming pool, perfect for enjoying the good weather. The east facing flat offers sun in the mornings. Sold furnished and in good condition, ready to move into. Qualities include air conditioning, PVC exterior carpentry, easy maintenance tiled floors and an armoured front door for extra security. The property is located in a quiet area of Arroyo de la Miel, only 50 metres from the beach. It is well communicated, with a bus stop nearby, and is close to a medical centre, a school and all the necessary services. We offer you a wide selection of properties to suit your lifestyle. Don't miss the opportunity to find the perfect home for you. Contact us and visit this property.