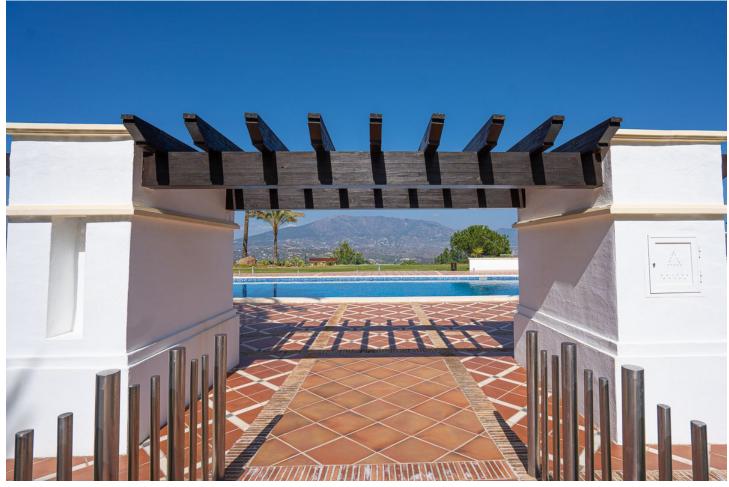

## Sales - Apartment - La Cala Golf 469.000€

www.mibgroup.es +34 662 58 96 58 info@mibgroup.es

Ref.-ID: MIBGR4775971 La Cala Golf Apartment

3

3

155 m<sup>2</sup>

Quality apartment with panoramic mountain, sea and golf views located in La Cala Golf Resort with three 18-hole golf courses, Club House, Hotel and Spa, 24-hour security and part of a private urbanization with communal pools and gardens, perfectly integrated into the environment. This spacious apartment consists of entrance hall, living-dining room, fully equipped kitchen and adjacent laundry room, 3 bedrooms, 3 bathrooms. Luxury finishes, marble floors, hot and cold air conditioning, motorized blinds and fully lined wardrobes. Parking space in underground garage, elevator, storage. Real Altavista Golf comprises of two gated complexes in La Cala Golf Resort, a 10 minute drive to the north of La Cala de Mijas - a charming village located along one of the most beautiful beaches in Costa del Sol.

| Setting Close To Golf                             | Orientation  East                 | <b>Condition</b> Good                                                                              | Pool Communal Children`s Pool |
|---------------------------------------------------|-----------------------------------|----------------------------------------------------------------------------------------------------|-------------------------------|
| Climate Control Air Conditioning Hot A/C Cold A/C | Views Sea Mountain Golf Panoramic | Features Covered Terrace Lift Fitted Wardrobes Private Terrace WiFi Marble Flooring Double Glazing | Furniture Fully Furnished     |
| Kitchen Fully Fitted                              | Garden<br>Communal                | Security Gated Complex Electric Blinds Entry Phone                                                 | Parking Underground           |