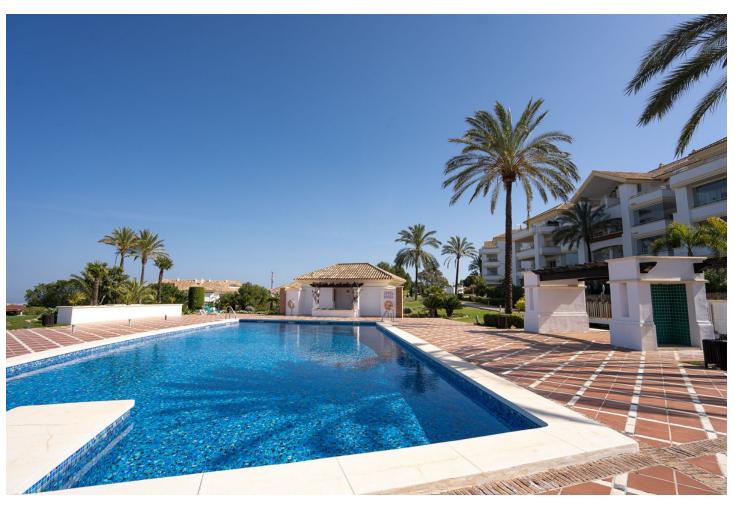

## Sales - Apartment - La Cala Golf 469.000€

www.mibgroup.es +34 662 58 96 58 info@mibgroup.es

Ref.-ID: MIBGR4775971 La Cala Golf Apartment

3

3

155 m<sup>2</sup>

Quality apartment with panoramic mountain, sea and golf views located in La Cala Golf Resort with three 18-hole golf courses, Club House, Hotel and Spa, 24-hour security and part of a private urbanization with communal pools and gardens, perfectly integrated into the environment. This spacious apartment consists of entrance hall, living-dining room, fully equipped kitchen and adjacent laundry room, 3 bedrooms, 3 bathrooms. Luxury finishes, marble floors, hot and cold air conditioning, motorized blinds and fully lined wardrobes. Parking space in underground garage, elevator, storage. Real Altavista Golf comprises of two gated complexes in La Cala Golf Resort, a 10 minute drive to the north of La Cala de Mijas - a charming village located along one of the most beautiful beaches in Costa del Sol.

| Setting Close To Golf                             | Orientation  East                 | <b>Condition</b> Good                                                                              | Pool Communal Children`s Pool |
|---------------------------------------------------|-----------------------------------|----------------------------------------------------------------------------------------------------|-------------------------------|
| Climate Control Air Conditioning Hot A/C Cold A/C | Views Sea Mountain Golf Panoramic | Features Covered Terrace Lift Fitted Wardrobes Private Terrace WiFi Marble Flooring Double Glazing | Furniture Fully Furnished     |
| Kitchen Fully Fitted                              | Garden<br>Communal                | Security Gated Complex Electric Blinds Entry Phone                                                 | Parking Underground           |