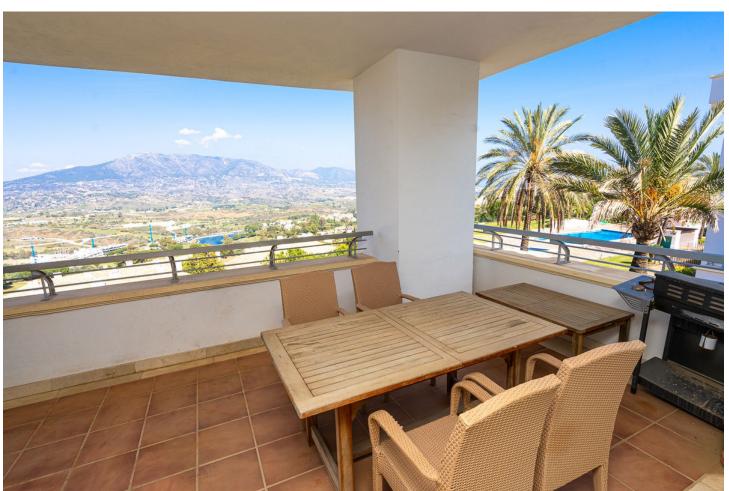

## Sales - Apartment - La Cala Golf 469.000€

www.mibgroup.es +34 662 58 96 58 info@mibgroup.es

Ref.-ID: MIBGR4775971 La Cala Golf Apartment

3

3

155 m<sup>2</sup>

Quality apartment with panoramic mountain, sea and golf views located in La Cala Golf Resort with three 18-hole golf courses, Club House, Hotel and Spa, 24-hour security and part of a private urbanization with communal pools and gardens, perfectly integrated into the environment. This spacious apartment consists of entrance hall, living-dining room, fully equipped kitchen and adjacent laundry room, 3 bedrooms, 3 bathrooms. Luxury finishes, marble floors, hot and cold air conditioning, motorized blinds and fully lined wardrobes. Parking space in underground garage, elevator, storage. Real Altavista Golf comprises of two gated complexes in La Cala Golf Resort, a 10 minute drive to the north of La Cala de Mijas - a charming village located along one of the most beautiful beaches in Costa del Sol.

| Setting Close To Golf                             | Orientation  East                 | <b>Condition</b> Good                                                                              | Pool Communal Children`s Pool |
|---------------------------------------------------|-----------------------------------|----------------------------------------------------------------------------------------------------|-------------------------------|
| Climate Control Air Conditioning Hot A/C Cold A/C | Views Sea Mountain Golf Panoramic | Features Covered Terrace Lift Fitted Wardrobes Private Terrace WiFi Marble Flooring Double Glazing | Furniture Fully Furnished     |
| Kitchen Fully Fitted                              | Garden<br>Communal                | Security Gated Complex Electric Blinds Entry Phone                                                 | Parking Underground           |