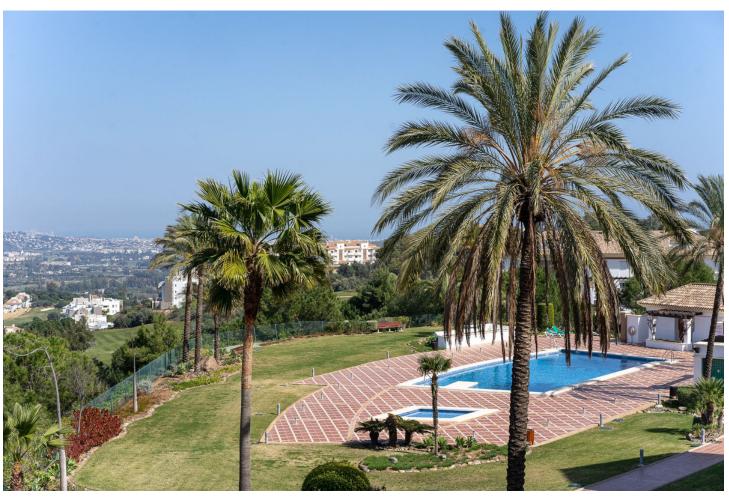

## Sales - Apartment - La Cala Golf 469.000€

www.mibgroup.es +34 662 58 96 58 info@mibgroup.es

Ref.-ID: MIBGR4775971 La Cala Golf Apartment

3

3

155 m<sup>2</sup>

Quality apartment with panoramic mountain, sea and golf views located in La Cala Golf Resort with three 18-hole golf courses, Club House, Hotel and Spa, 24-hour security and part of a private urbanization with communal pools and gardens, perfectly integrated into the environment. This spacious apartment consists of entrance hall, living-dining room, fully equipped kitchen and adjacent laundry room, 3 bedrooms, 3 bathrooms. Luxury finishes, marble floors, hot and cold air conditioning, motorized blinds and fully lined wardrobes. Parking space in underground garage, elevator, storage. Real Altavista Golf comprises of two gated complexes in La Cala Golf Resort, a 10 minute drive to the north of La Cala de Mijas - a charming village located along one of the most beautiful beaches in Costa del Sol.

| Setting Close To Golf                             | Orientation  East                 | <b>Condition</b> Good                                                                              | Pool Communal Children`s Pool |
|---------------------------------------------------|-----------------------------------|----------------------------------------------------------------------------------------------------|-------------------------------|
| Climate Control Air Conditioning Hot A/C Cold A/C | Views Sea Mountain Golf Panoramic | Features Covered Terrace Lift Fitted Wardrobes Private Terrace WiFi Marble Flooring Double Glazing | Furniture Fully Furnished     |
| Kitchen Fully Fitted                              | Garden<br>Communal                | Security Gated Complex Electric Blinds Entry Phone                                                 | Parking Underground           |