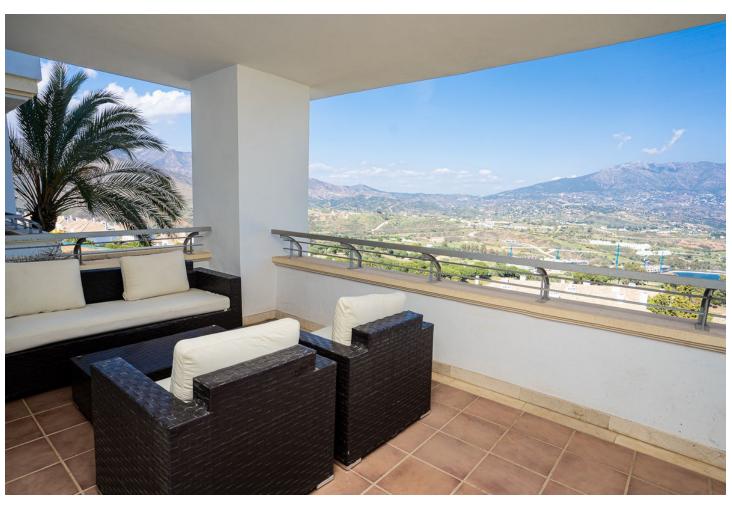

## Sales - Apartment - La Cala Golf 469.000€

www.mibgroup.es +34 662 58 96 58 info@mibgroup.es

Ref.-ID: MIBGR4775971 La Cala Golf Apartment

3

3

155 m<sup>2</sup>

Quality apartment with panoramic mountain, sea and golf views located in La Cala Golf Resort with three 18-hole golf courses, Club House, Hotel and Spa, 24-hour security and part of a private urbanization with communal pools and gardens, perfectly integrated into the environment. This spacious apartment consists of entrance hall, living-dining room, fully equipped kitchen and adjacent laundry room, 3 bedrooms, 3 bathrooms. Luxury finishes, marble floors, hot and cold air conditioning, motorized blinds and fully lined wardrobes. Parking space in underground garage, elevator, storage. Real Altavista Golf comprises of two gated complexes in La Cala Golf Resort, a 10 minute drive to the north of La Cala de Mijas - a charming village located along one of the most beautiful beaches in Costa del Sol.

| Setting Close To Golf                             | Orientation  East                 | <b>Condition</b> Good                                                                              | Pool Communal Children`s Pool |
|---------------------------------------------------|-----------------------------------|----------------------------------------------------------------------------------------------------|-------------------------------|
| Climate Control Air Conditioning Hot A/C Cold A/C | Views Sea Mountain Golf Panoramic | Features Covered Terrace Lift Fitted Wardrobes Private Terrace WiFi Marble Flooring Double Glazing | Furniture Fully Furnished     |
| Kitchen Fully Fitted                              | Garden<br>Communal                | Security Gated Complex Electric Blinds Entry Phone                                                 | Parking Underground           |