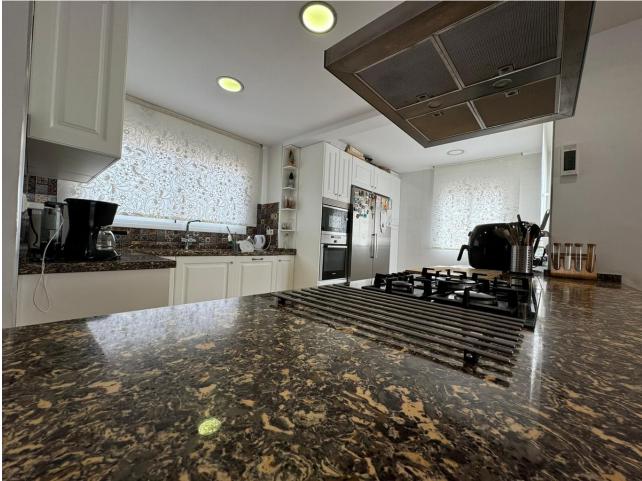

In the prestigious area of Sierrezuela de Mijas, we find this beautiful and fully renovated semidetached Villa. With 3 bedrooms, 2 bathrooms, a toilet and a large basement, this house is suitable for a family looking for extra living space and outdoor garden. The spacious and bright living area has an open kitchen with a lovely breakfast bar, giving you an open and comfortable entertaining space for guests and for making memories with your loved ones. Upstairs we have the 3 bedrooms and 2 bathrooms, the primary having its very own walking wardrobe and ensuite bathroom. On the basement level you have a blank canvas where you can make this into a bar area with pool table, a cinema room, or even a studio apartment , the basement has windows allowing for natural light and good air ventilation. The terrace and garden area are nice and private and has a built in bbq to enjoy those amazing get-togethers that the Costa del Sol allows us to take advantage of most of the year, in addition to direct access to the tennis court and the community pools. The outdoor space also has more than enough room for private parking for two vehicles The sierrezuela community is very well known for its safety, well-kept garden areas, its proximity to great schools, shops, restaurants, and public transport. In addition to this, you have a communal swimmingpools and gardens with the hill club being available for private events all year round..