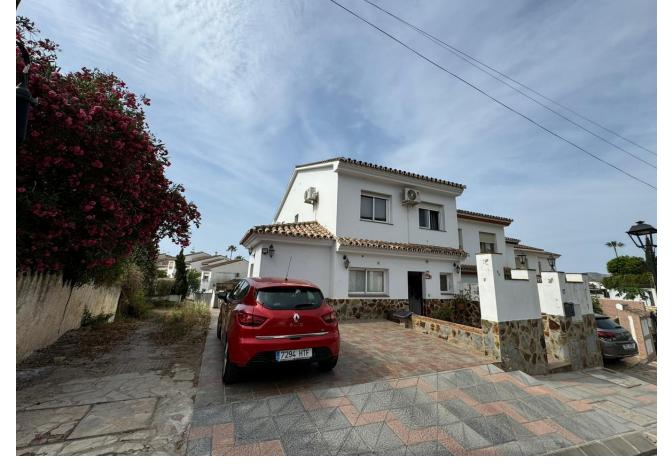

In the prestigious area of Sierrezuela de Mijas, we find this beautiful and fully renovated semidetached Villa. With 3 bedrooms, 2 bathrooms, a toilet and a large basement, this house is suitable for a family looking for extra living space and outdoor garden. The spacious and bright living area has an open kitchen with a lovely breakfast bar, giving you an open and comfortable entertaining space for guests and for making memories with your loved ones. Upstairs we have the 3 bedrooms and 2 bathrooms, the primary having its very own walking wardrobe and ensuite bathroom. On the basement level you have a blank canvas where you can make this into a bar area with pool table, a cinema room, or even a studio apartment , the basement has windows allowing for natural light and good air ventilation. The terrace and garden area are nice and private and has a built in bbq to enjoy those amazing get-togethers that the Costa del Sol allows us to take advantage of most of the year, in addition to direct access to the tennis court and the community pools. The outdoor space also has more than enough room for private parking for two vehicles The sierrezuela community is very well known for its safety, well-kept garden areas, its proximity to great schools, shops, restaurants, and public transport. In addition to this, you have a communal swimmingpools and gardens with the hill club being available for private events all year round..