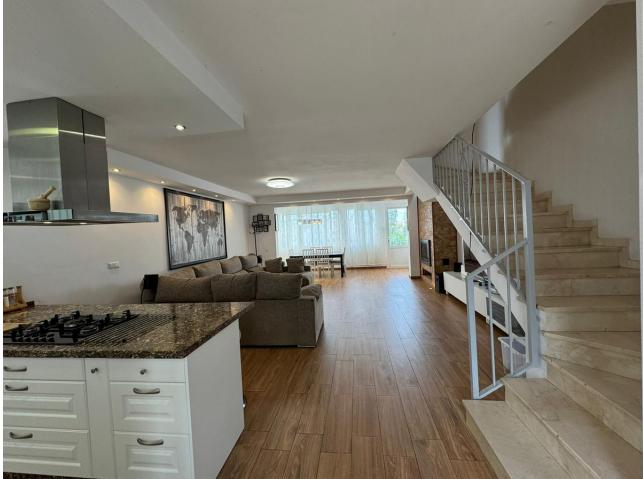

In the prestigious area of Sierrezuela de Mijas, we find this beautiful and fully renovated semidetached Villa. With 3 bedrooms, 2 bathrooms, a toilet and a large basement, this house is suitable for a family looking for extra living space and outdoor garden. The spacious and bright living area has an open kitchen with a lovely breakfast bar, giving you an open and comfortable entertaining space for guests and for making memories with your loved ones. Upstairs we have the 3 bedrooms and 2 bathrooms, the primary having its very own walking wardrobe and ensuite bathroom. On the basement level you have a blank canvas where you can make this into a bar area with pool table, a cinema room, or even a studio apartment , the basement has windows allowing for natural light and good air ventilation. The terrace and garden area are nice and private and has a built in bbq to enjoy those amazing get-togethers that the Costa del Sol allows us to take advantage of most of the year, in addition to direct access to the tennis court and the community pools. The outdoor space also has more than enough room for private parking for two vehicles The sierrezuela community is very well known for its safety, well-kept garden areas, its proximity to great schools, shops, restaurants, and public transport. In addition to this, you have a communal swimmingpools and gardens with the hill club being available for private events all year round..