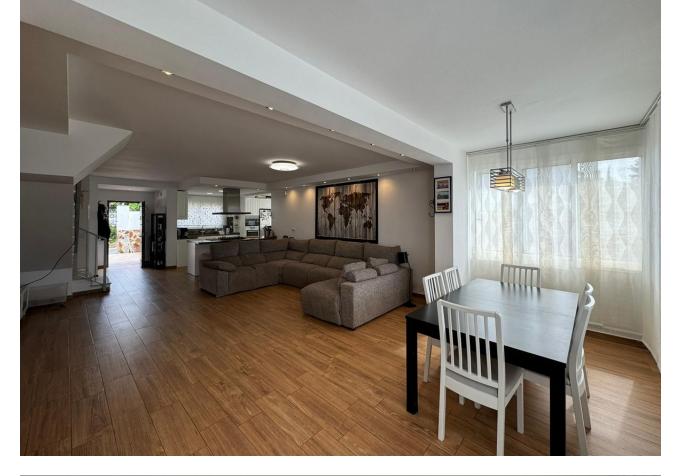

In the prestigious area of Sierrezuela de Mijas, we find this beautiful and fully renovated semidetached Villa. With 3 bedrooms, 2 bathrooms, a toilet and a large basement, this house is suitable for a family looking for extra living space and outdoor garden. The spacious and bright living area has an open kitchen with a lovely breakfast bar, giving you an open and comfortable entertaining space for guests and for making memories with your loved ones. Upstairs we have the 3 bedrooms and 2 bathrooms, the primary having its very own walking wardrobe and ensuite bathroom. On the basement level you have a blank canvas where you can make this into a bar area with pool table, a cinema room, or even a studio apartment , the basement has windows allowing for natural light and good air ventilation. The terrace and garden area are nice and private and has a built in bbq to enjoy those amazing get-togethers that the Costa del Sol allows us to take advantage of most of the year, in addition to direct access to the tennis court and the community pools. The outdoor space also has more than enough room for private parking for two vehicles The sierrezuela community is very well known for its safety, well-kept garden areas, its proximity to great schools, shops, restaurants, and public transport. In addition to this, you have a communal swimmingpools and gardens with the hill club being available for private events all year round..