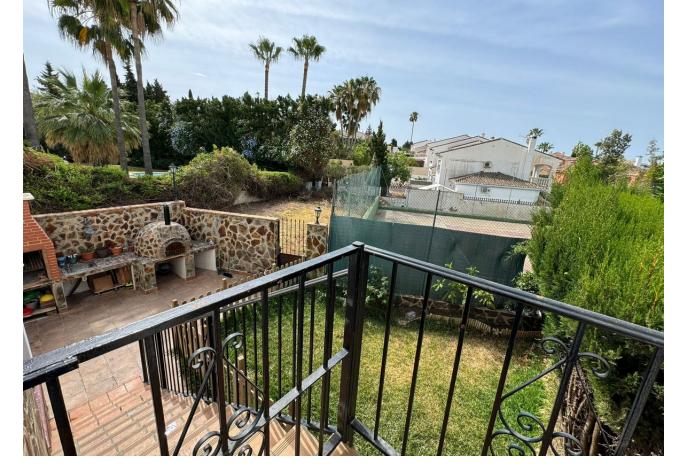

In the prestigious area of Sierrezuela de Mijas, we find this beautiful and fully renovated semidetached Villa. With 3 bedrooms, 2 bathrooms, a toilet and a large basement, this house is suitable for a family looking for extra living space and outdoor garden. The spacious and bright living area has an open kitchen with a lovely breakfast bar, giving you an open and comfortable entertaining space for guests and for making memories with your loved ones. Upstairs we have the 3 bedrooms and 2 bathrooms, the primary having its very own walking wardrobe and ensuite bathroom. On the basement level you have a blank canvas where you can make this into a bar area with pool table, a cinema room, or even a studio apartment , the basement has windows allowing for natural light and good air ventilation. The terrace and garden area are nice and private and has a built in bbq to enjoy those amazing get-togethers that the Costa del Sol allows us to take advantage of most of the year, in addition to direct access to the tennis court and the community pools. The outdoor space also has more than enough room for private parking for two vehicles The sierrezuela community is very well known for its safety, well-kept garden areas, its proximity to great schools, shops, restaurants, and public transport. In addition to this, you have a communal swimmingpools and gardens with the hill club being available for private events all year round..