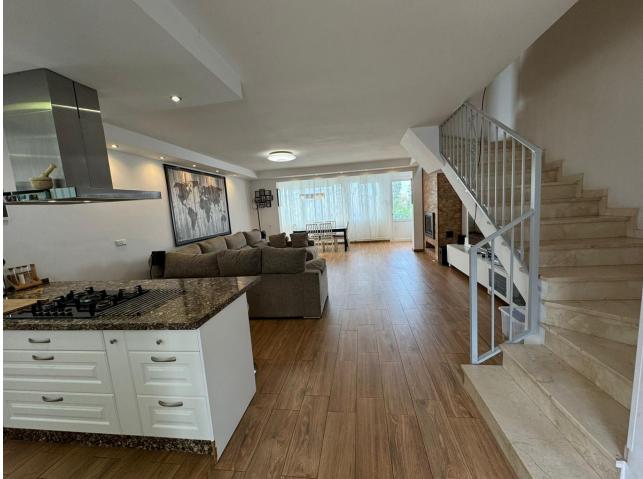

In the prestigious area of Sierrezuela de Mijas, we find this beautiful and fully renovated semidetached Villa. With 3 bedrooms, 2 bathrooms, a toilet and a large basement, this house is suitable for a family looking for extra living space and outdoor garden. The spacious and bright living area has an open kitchen with a lovely breakfast bar, giving you an open and comfortable entertaining space for guests and for making memories with your loved ones. Upstairs we have the 3 bedrooms and 2 bathrooms, the primary having its very own walking wardrobe and ensuite bathroom. On the basement level you have a blank canvas where you can make this into a bar area with pool table, a cinema room, or even a studio apartment , the basement has windows allowing for natural light and good air ventilation. The terrace and garden area are nice and private and has a built in bbq to enjoy those amazing get-togethers that the Costa del Sol allows us to take advantage of most of the year, in addition to direct access to the tennis court and the community pools. The outdoor space also has more than enough room for private parking for two vehicles The sierrezuela community is very well known for its safety, well-kept garden areas, its proximity to great schools, shops, restaurants, and public transport. In addition to this, you have a communal swimmingpools and gardens with the hill club being available for private events all year round..