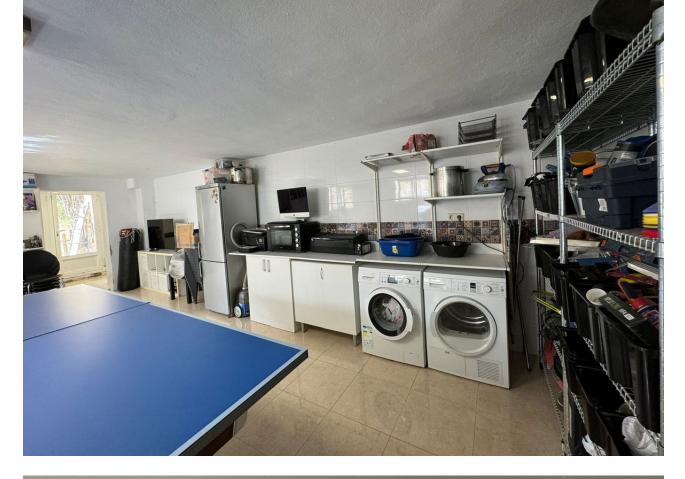

In the prestigious area of Sierrezuela de Mijas, we find this beautiful and fully renovated semidetached Villa. With 3 bedrooms, 2 bathrooms, a toilet and a large basement, this house is suitable for a family looking for extra living space and outdoor garden. The spacious and bright living area has an open kitchen with a lovely breakfast bar, giving you an open and comfortable entertaining space for guests and for making memories with your loved ones. Upstairs we have the 3 bedrooms and 2 bathrooms, the primary having its very own walking wardrobe and ensuite bathroom. On the basement level you have a blank canvas where you can make this into a bar area with pool table, a cinema room, or even a studio apartment , the basement has windows allowing for natural light and good air ventilation. The terrace and garden area are nice and private and has a built in bbq to enjoy those amazing get-togethers that the Costa del Sol allows us to take advantage of most of the year, in addition to direct access to the tennis court and the community pools. The outdoor space also has more than enough room for private parking for two vehicles The sierrezuela community is very well known for its safety, well-kept garden areas, its proximity to great schools, shops, restaurants, and public transport. In addition to this, you have a communal swimmingpools and gardens with the hill club being available for private events all year round..