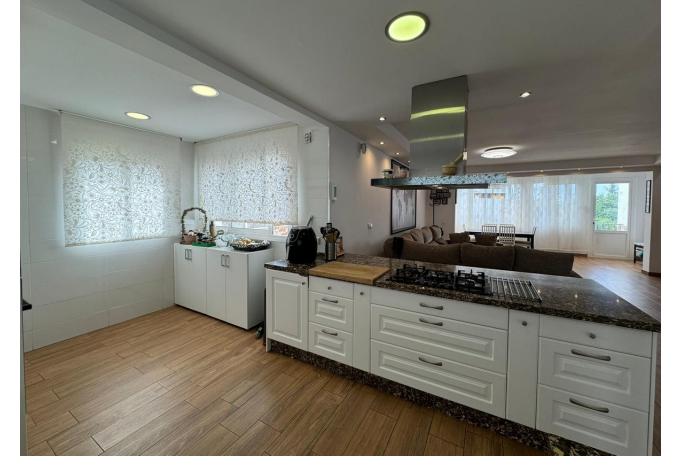

In the prestigious area of Sierrezuela de Mijas, we find this beautiful and fully renovated semidetached Villa. With 3 bedrooms, 2 bathrooms, a toilet and a large basement, this house is suitable for a family looking for extra living space and outdoor garden. The spacious and bright living area has an open kitchen with a lovely breakfast bar, giving you an open and comfortable entertaining space for guests and for making memories with your loved ones. Upstairs we have the 3 bedrooms and 2 bathrooms, the primary having its very own walking wardrobe and ensuite bathroom. On the basement level you have a blank canvas where you can make this into a bar area with pool table, a cinema room, or even a studio apartment , the basement has windows allowing for natural light and good air ventilation. The terrace and garden area are nice and private and has a built in bbq to enjoy those amazing get-togethers that the Costa del Sol allows us to take advantage of most of the year, in addition to direct access to the tennis court and the community pools. The outdoor space also has more than enough room for private parking for two vehicles The sierrezuela community is very well known for its safety, well-kept garden areas, its proximity to great schools, shops, restaurants, and public transport. In addition to this, you have a communal swimmingpools and gardens with the hill club being available for private events all year round..

Features Private Terrace Tennis Court

Parking Covered More Than One Pool Communal

Furniture V Optional

Utilities Electricity Climate Control

Kitchen V Fully Fitted

Category Resale