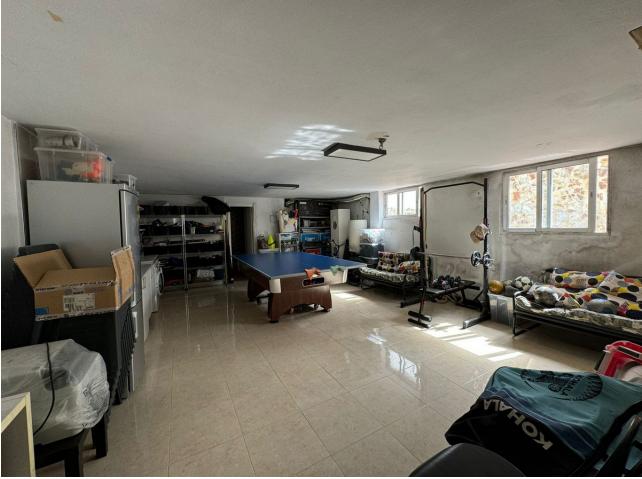

In the prestigious area of Sierrezuela de Mijas, we find this beautiful and fully renovated semidetached Villa. With 3 bedrooms, 2 bathrooms, a toilet and a large basement, this house is suitable for a family looking for extra living space and outdoor garden. The spacious and bright living area has an open kitchen with a lovely breakfast bar, giving you an open and comfortable entertaining space for guests and for making memories with your loved ones. Upstairs we have the 3 bedrooms and 2 bathrooms, the primary having its very own walking wardrobe and ensuite bathroom. On the basement level you have a blank canvas where you can make this into a bar area with pool table, a cinema room, or even a studio apartment , the basement has windows allowing for natural light and good air ventilation. The terrace and garden area are nice and private and has a built in bbq to enjoy those amazing get-togethers that the Costa del Sol allows us to take advantage of most of the year, in addition to direct access to the tennis court and the community pools. The outdoor space also has more than enough room for private parking for two vehicles The sierrezuela community is very well known for its safety, well-kept garden areas, its proximity to great schools, shops, restaurants, and public transport. In addition to this, you have a communal swimmingpools and gardens with the hill club being available for private events all year round..