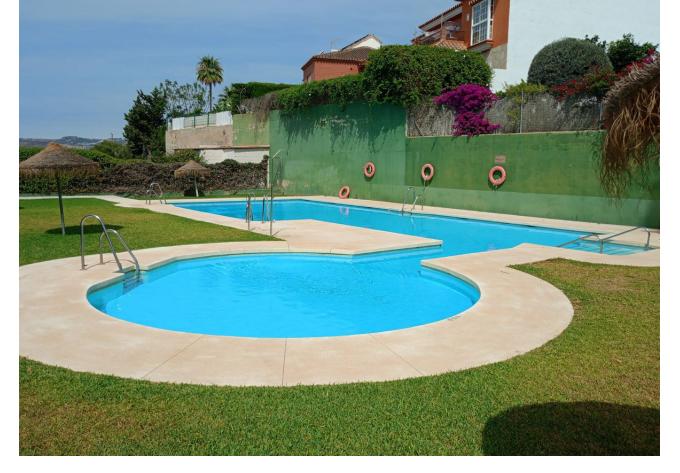

In the prestigious area of Sierrezuela de Mijas, we find this beautiful and fully renovated semidetached Villa. With 3 bedrooms, 2 bathrooms, a toilet and a large basement, this house is suitable for a family looking for extra living space and outdoor garden. The spacious and bright living area has an open kitchen with a lovely breakfast bar, giving you an open and comfortable entertaining space for guests and for making memories with your loved ones. Upstairs we have the 3 bedrooms and 2 bathrooms, the primary having its very own walking wardrobe and ensuite bathroom. On the basement level you have a blank canvas where you can make this into a bar area with pool table, a cinema room, or even a studio apartment , the basement has windows allowing for natural light and good air ventilation. The terrace and garden area are nice and private and has a built in bbq to enjoy those amazing get-togethers that the Costa del Sol allows us to take advantage of most of the year, in addition to direct access to the tennis court and the community pools. The outdoor space also has more than enough room for private parking for two vehicles The sierrezuela community is very well known for its safety, well-kept garden areas, its proximity to great schools, shops, restaurants, and public transport. In addition to this, you have a communal swimmingpools and gardens with the hill club being available for private events all year round..

Features Private Terrace Tennis Court

Parking Covered More Than One Pool Communal

Furniture V Optional

Utilities Electricity Climate Control

Kitchen V Fully Fitted

Category Resale