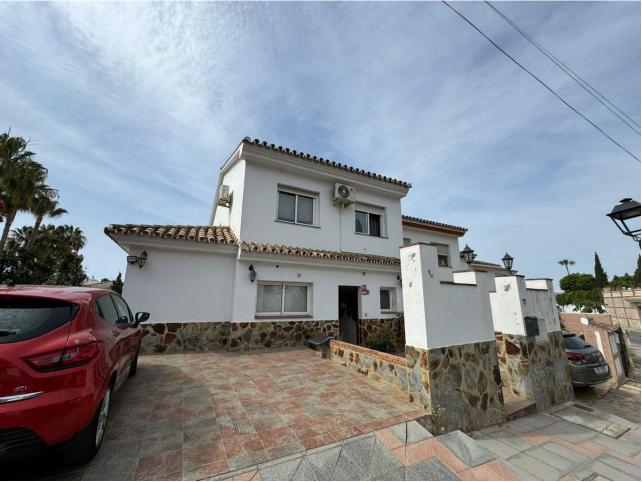

In the prestigious area of Sierrezuela de Mijas, we find this beautiful and fully renovated semidetached Villa. With 3 bedrooms, 2 bathrooms, a toilet and a large basement, this house is suitable for a family looking for extra living space and outdoor garden. The spacious and bright living area has an open kitchen with a lovely breakfast bar, giving you an open and comfortable entertaining space for guests and for making memories with your loved ones. Upstairs we have the 3 bedrooms and 2 bathrooms, the primary having its very own walking wardrobe and ensuite bathroom. On the basement level you have a blank canvas where you can make this into a bar area with pool table, a cinema room, or even a studio apartment , the basement has windows allowing for natural light and good air ventilation. The terrace and garden area are nice and private and has a built in bbq to enjoy those amazing get-togethers that the Costa del Sol allows us to take advantage of most of the year, in addition to direct access to the tennis court and the community pools. The outdoor space also has more than enough room for private parking for two vehicles The sierrezuela community is very well known for its safety, well-kept garden areas, its proximity to great schools, shops, restaurants, and public transport. In addition to this, you have a communal swimmingpools and gardens with the hill club being available for private events all year round..