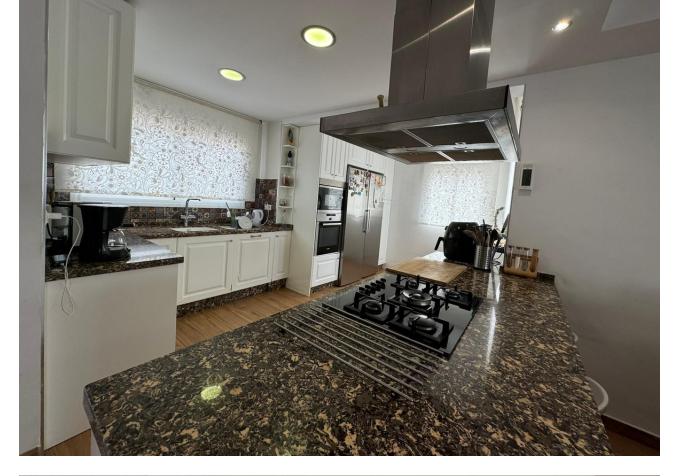

In the prestigious area of Sierrezuela de Mijas, we find this beautiful and fully renovated semidetached Villa. With 3 bedrooms, 2 bathrooms, a toilet and a large basement, this house is suitable for a family looking for extra living space and outdoor garden. The spacious and bright living area has an open kitchen with a lovely breakfast bar, giving you an open and comfortable entertaining space for guests and for making memories with your loved ones. Upstairs we have the 3 bedrooms and 2 bathrooms, the primary having its very own walking wardrobe and ensuite bathroom. On the basement level you have a blank canvas where you can make this into a bar area with pool table, a cinema room, or even a studio apartment , the basement has windows allowing for natural light and good air ventilation. The terrace and garden area are nice and private and has a built in bbq to enjoy those amazing get-togethers that the Costa del Sol allows us to take advantage of most of the year, in addition to direct access to the tennis court and the community pools. The outdoor space also has more than enough room for private parking for two vehicles The sierrezuela community is very well known for its safety, well-kept garden areas, its proximity to great schools, shops, restaurants, and public transport. In addition to this, you have a communal swimmingpools and gardens with the hill club being available for private events all year round..