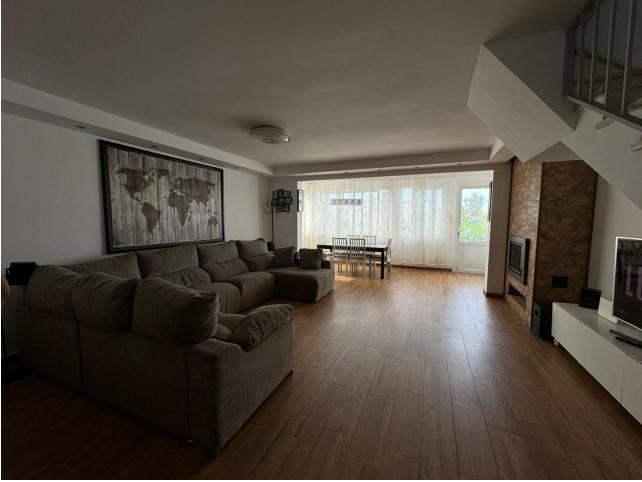

In the prestigious area of Sierrezuela de Mijas, we find this beautiful and fully renovated semidetached Villa. With 3 bedrooms, 2 bathrooms, a toilet and a large basement, this house is suitable for a family looking for extra living space and outdoor garden. The spacious and bright living area has an open kitchen with a lovely breakfast bar, giving you an open and comfortable entertaining space for guests and for making memories with your loved ones. Upstairs we have the 3 bedrooms and 2 bathrooms, the primary having its very own walking wardrobe and ensuite bathroom. On the basement level you have a blank canvas where you can make this into a bar area with pool table, a cinema room, or even a studio apartment , the basement has windows allowing for natural light and good air ventilation. The terrace and garden area are nice and private and has a built in bbq to enjoy those amazing get-togethers that the Costa del Sol allows us to take advantage of most of the year, in addition to direct access to the tennis court and the community pools. The outdoor space also has more than enough room for private parking for two vehicles The sierrezuela community is very well known for its safety, well-kept garden areas, its proximity to great schools, shops, restaurants, and public transport. In addition to this, you have a communal swimmingpools and gardens with the hill club being available for private events all year round..