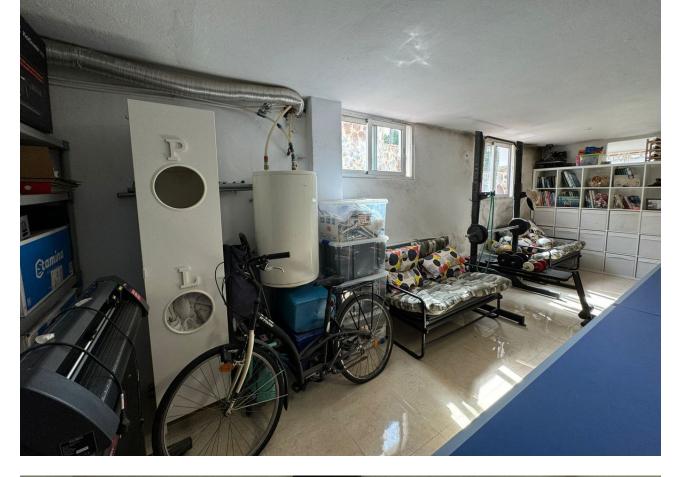

In the prestigious area of Sierrezuela de Mijas, we find this beautiful and fully renovated semidetached Villa. With 3 bedrooms, 2 bathrooms, a toilet and a large basement, this house is suitable for a family looking for extra living space and outdoor garden. The spacious and bright living area has an open kitchen with a lovely breakfast bar, giving you an open and comfortable entertaining space for guests and for making memories with your loved ones. Upstairs we have the 3 bedrooms and 2 bathrooms, the primary having its very own walking wardrobe and ensuite bathroom. On the basement level you have a blank canvas where you can make this into a bar area with pool table, a cinema room, or even a studio apartment , the basement has windows allowing for natural light and good air ventilation. The terrace and garden area are nice and private and has a built in bbq to enjoy those amazing get-togethers that the Costa del Sol allows us to take advantage of most of the year, in addition to direct access to the tennis court and the community pools. The outdoor space also has more than enough room for private parking for two vehicles The sierrezuela community is very well known for its safety, well-kept garden areas, its proximity to great schools, shops, restaurants, and public transport. In addition to this, you have a communal swimmingpools and gardens with the hill club being available for private events all year round..