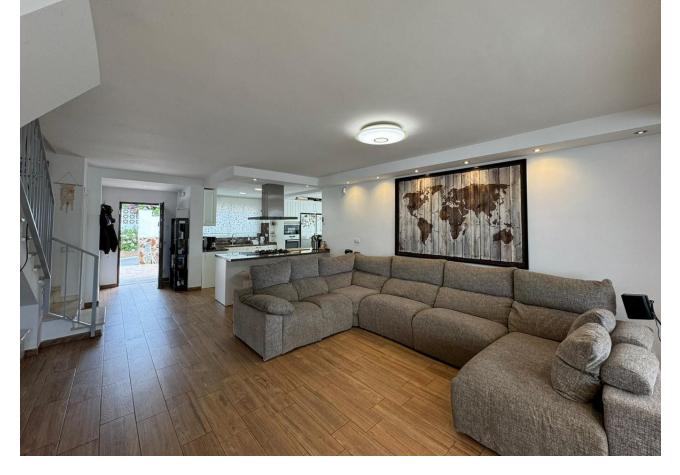

In the prestigious area of Sierrezuela de Mijas, we find this beautiful and fully renovated semidetached Villa. With 3 bedrooms, 2 bathrooms, a toilet and a large basement, this house is suitable for a family looking for extra living space and outdoor garden. The spacious and bright living area has an open kitchen with a lovely breakfast bar, giving you an open and comfortable entertaining space for guests and for making memories with your loved ones. Upstairs we have the 3 bedrooms and 2 bathrooms, the primary having its very own walking wardrobe and ensuite bathroom. On the basement level you have a blank canvas where you can make this into a bar area with pool table, a cinema room, or even a studio apartment , the basement has windows allowing for natural light and good air ventilation. The terrace and garden area are nice and private and has a built in bbq to enjoy those amazing get-togethers that the Costa del Sol allows us to take advantage of most of the year, in addition to direct access to the tennis court and the community pools. The outdoor space also has more than enough room for private parking for two vehicles The sierrezuela community is very well known for its safety, well-kept garden areas, its proximity to great schools, shops, restaurants, and public transport. In addition to this, you have a communal swimmingpools and gardens with the hill club being available for private events all year round..