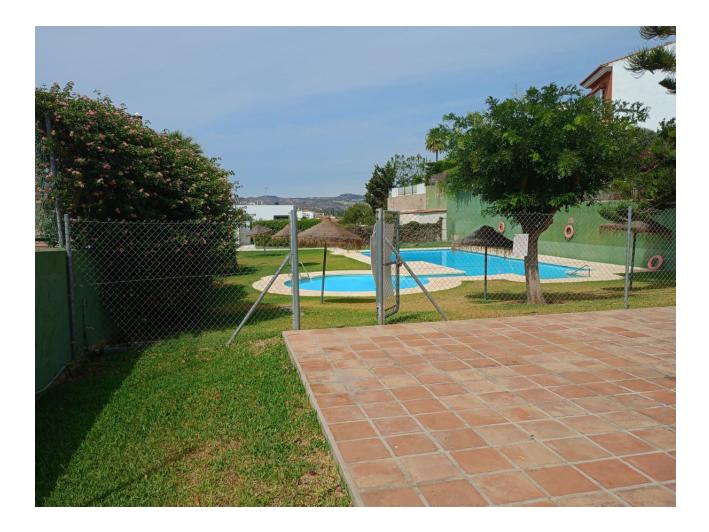

In the prestigious area of Sierrezuela de Mijas, we find this beautiful and fully renovated semidetached Villa. With 3 bedrooms, 2 bathrooms, a toilet and a large basement, this house is suitable for a family looking for extra living space and outdoor garden. The spacious and bright living area has an open kitchen with a lovely breakfast bar, giving you an open and comfortable entertaining space for guests and for making memories with your loved ones. Upstairs we have the 3 bedrooms and 2 bathrooms, the primary having its very own walking wardrobe and ensuite bathroom. On the basement level you have a blank canvas where you can make this into a bar area with pool table, a cinema room, or even a studio apartment , the basement has windows allowing for natural light and good air ventilation. The terrace and garden area are nice and private and has a built in bbq to enjoy those amazing get-togethers that the Costa del Sol allows us to take advantage of most of the year, in addition to direct access to the tennis court and the community pools. The outdoor space also has more than enough room for private parking for two vehicles The sierrezuela community is very well known for its safety, well-kept garden areas, its proximity to great schools, shops, restaurants, and public transport. In addition to this, you have a communal swimmingpools and gardens with the hill club being available for private events all year round..