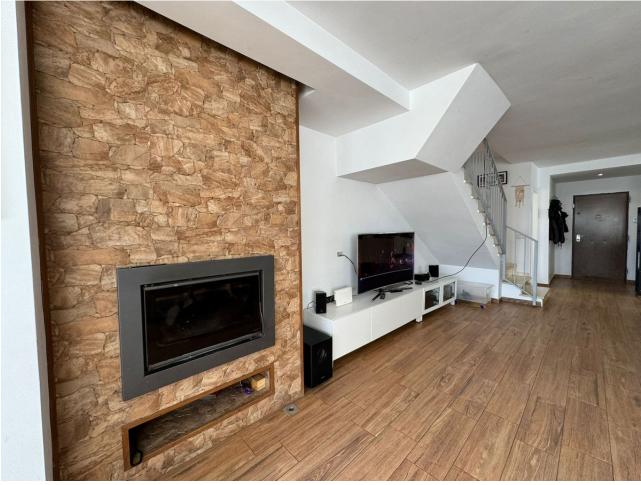

In the prestigious area of Sierrezuela de Mijas, we find this beautiful and fully renovated semidetached Villa. With 3 bedrooms, 2 bathrooms, a toilet and a large basement, this house is suitable for a family looking for extra living space and outdoor garden. The spacious and bright living area has an open kitchen with a lovely breakfast bar, giving you an open and comfortable entertaining space for guests and for making memories with your loved ones. Upstairs we have the 3 bedrooms and 2 bathrooms, the primary having its very own walking wardrobe and ensuite bathroom. On the basement level you have a blank canvas where you can make this into a bar area with pool table, a cinema room, or even a studio apartment , the basement has windows allowing for natural light and good air ventilation. The terrace and garden area are nice and private and has a built in bbq to enjoy those amazing get-togethers that the Costa del Sol allows us to take advantage of most of the year, in addition to direct access to the tennis court and the community pools. The outdoor space also has more than enough room for private parking for two vehicles The sierrezuela community is very well known for its safety, well-kept garden areas, its proximity to great schools, shops, restaurants, and public transport. In addition to this, you have a communal swimmingpools and gardens with the hill club being available for private events all year round..