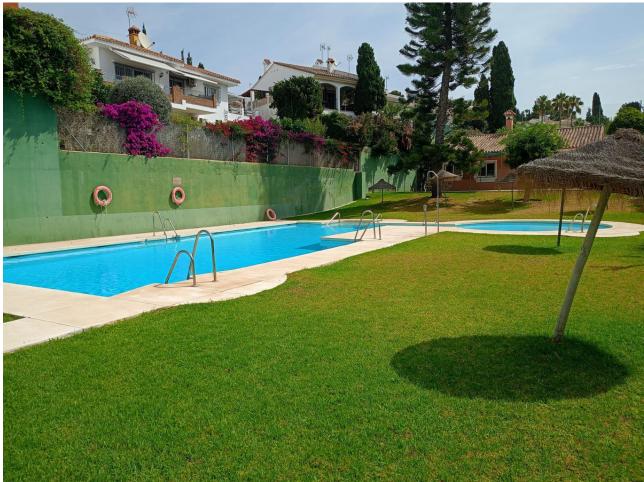

In the prestigious area of Sierrezuela de Mijas, we find this beautiful and fully renovated semidetached Villa. With 3 bedrooms, 2 bathrooms, a toilet and a large basement, this house is suitable for a family looking for extra living space and outdoor garden. The spacious and bright living area has an open kitchen with a lovely breakfast bar, giving you an open and comfortable entertaining space for guests and for making memories with your loved ones. Upstairs we have the 3 bedrooms and 2 bathrooms, the primary having its very own walking wardrobe and ensuite bathroom. On the basement level you have a blank canvas where you can make this into a bar area with pool table, a cinema room, or even a studio apartment , the basement has windows allowing for natural light and good air ventilation. The terrace and garden area are nice and private and has a built in bbq to enjoy those amazing get-togethers that the Costa del Sol allows us to take advantage of most of the year, in addition to direct access to the tennis court and the community pools. The outdoor space also has more than enough room for private parking for two vehicles The sierrezuela community is very well known for its safety, well-kept garden areas, its proximity to great schools, shops, restaurants, and public transport. In addition to this, you have a communal swimmingpools and gardens with the hill club being available for private events all year round..

Features Private Terrace Tennis Court

Parking Covered More Than One Pool Communal

Furniture V Optional

Utilities Electricity Climate Control

Kitchen V Fully Fitted

Category Resale