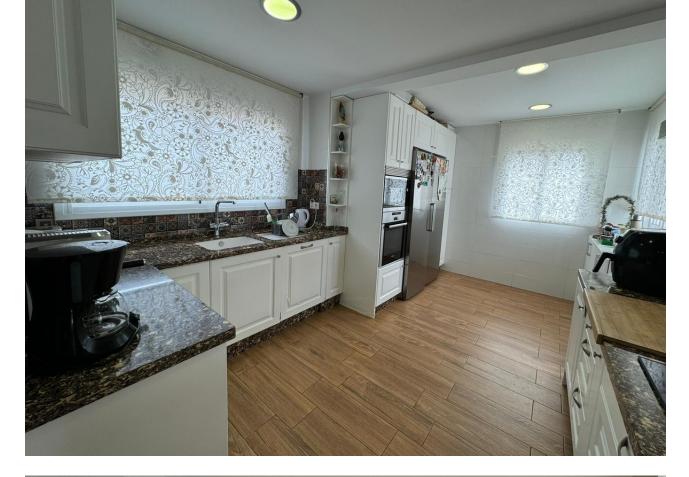

In the prestigious area of Sierrezuela de Mijas, we find this beautiful and fully renovated semidetached Villa. With 3 bedrooms, 2 bathrooms, a toilet and a large basement, this house is suitable for a family looking for extra living space and outdoor garden. The spacious and bright living area has an open kitchen with a lovely breakfast bar, giving you an open and comfortable entertaining space for guests and for making memories with your loved ones. Upstairs we have the 3 bedrooms and 2 bathrooms, the primary having its very own walking wardrobe and ensuite bathroom. On the basement level you have a blank canvas where you can make this into a bar area with pool table, a cinema room, or even a studio apartment , the basement has windows allowing for natural light and good air ventilation. The terrace and garden area are nice and private and has a built in bbq to enjoy those amazing get-togethers that the Costa del Sol allows us to take advantage of most of the year, in addition to direct access to the tennis court and the community pools. The outdoor space also has more than enough room for private parking for two vehicles The sierrezuela community is very well known for its safety, well-kept garden areas, its proximity to great schools, shops, restaurants, and public transport. In addition to this, you have a communal swimmingpools and gardens with the hill club being available for private events all year round..

Features Private Terrace Tennis Court

Parking Covered More Than One Pool Communal

Furniture V Optional

Utilities Electricity Climate Control

Kitchen V Fully Fitted

Category Resale