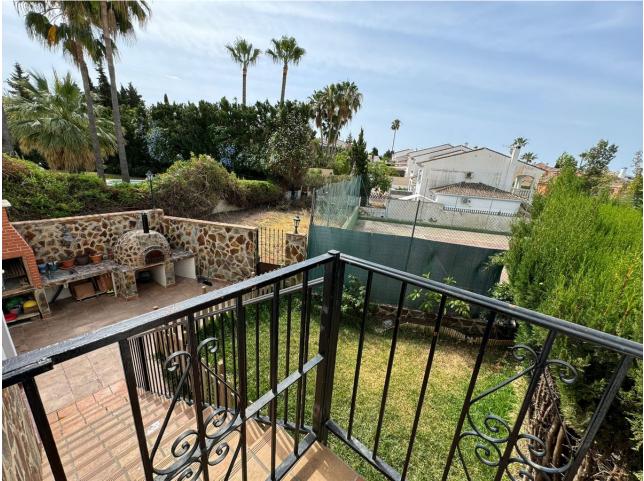

In the prestigious area of Sierrezuela de Mijas, we find this beautiful and fully renovated semidetached Villa. With 3 bedrooms, 2 bathrooms, a toilet and a large basement, this house is suitable for a family looking for extra living space and outdoor garden. The spacious and bright living area has an open kitchen with a lovely breakfast bar, giving you an open and comfortable entertaining space for guests and for making memories with your loved ones. Upstairs we have the 3 bedrooms and 2 bathrooms, the primary having its very own walking wardrobe and ensuite bathroom. On the basement level you have a blank canvas where you can make this into a bar area with pool table, a cinema room, or even a studio apartment , the basement has windows allowing for natural light and good air ventilation. The terrace and garden area are nice and private and has a built in bbq to enjoy those amazing get-togethers that the Costa del Sol allows us to take advantage of most of the year, in addition to direct access to the tennis court and the community pools. The outdoor space also has more than enough room for private parking for two vehicles The sierrezuela community is very well known for its safety, well-kept garden areas, its proximity to great schools, shops, restaurants, and public transport. In addition to this, you have a communal swimmingpools and gardens with the hill club being available for private events all year round..