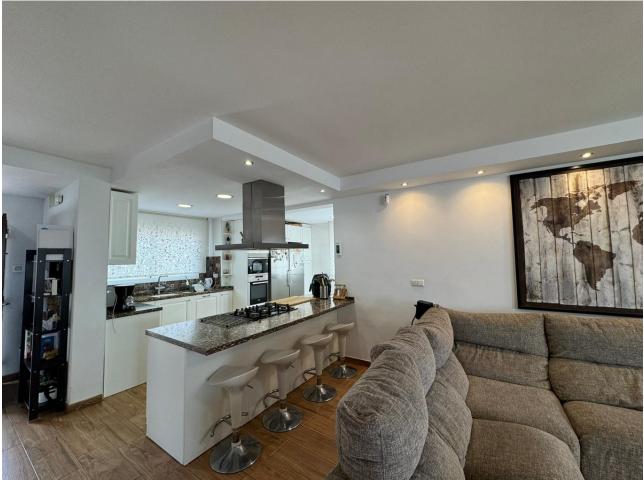

In the prestigious area of Sierrezuela de Mijas, we find this beautiful and fully renovated semidetached Villa. With 3 bedrooms, 2 bathrooms, a toilet and a large basement, this house is suitable for a family looking for extra living space and outdoor garden. The spacious and bright living area has an open kitchen with a lovely breakfast bar, giving you an open and comfortable entertaining space for guests and for making memories with your loved ones. Upstairs we have the 3 bedrooms and 2 bathrooms, the primary having its very own walking wardrobe and ensuite bathroom. On the basement level you have a blank canvas where you can make this into a bar area with pool table, a cinema room, or even a studio apartment , the basement has windows allowing for natural light and good air ventilation. The terrace and garden area are nice and private and has a built in bbq to enjoy those amazing get-togethers that the Costa del Sol allows us to take advantage of most of the year, in addition to direct access to the tennis court and the community pools. The outdoor space also has more than enough room for private parking for two vehicles The sierrezuela community is very well known for its safety, well-kept garden areas, its proximity to great schools, shops, restaurants, and public transport. In addition to this, you have a communal swimmingpools and gardens with the hill club being available for private events all year round..