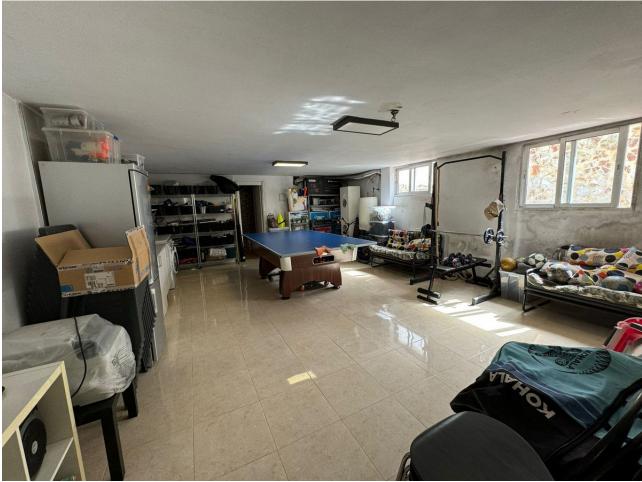

In the prestigious area of Sierrezuela de Mijas, we find this beautiful and fully renovated semidetached Villa. With 3 bedrooms, 2 bathrooms, a toilet and a large basement, this house is suitable for a family looking for extra living space and outdoor garden. The spacious and bright living area has an open kitchen with a lovely breakfast bar, giving you an open and comfortable entertaining space for guests and for making memories with your loved ones. Upstairs we have the 3 bedrooms and 2 bathrooms, the primary having its very own walking wardrobe and ensuite bathroom. On the basement level you have a blank canvas where you can make this into a bar area with pool table, a cinema room, or even a studio apartment , the basement has windows allowing for natural light and good air ventilation. The terrace and garden area are nice and private and has a built in bbq to enjoy those amazing get-togethers that the Costa del Sol allows us to take advantage of most of the year, in addition to direct access to the tennis court and the community pools. The outdoor space also has more than enough room for private parking for two vehicles The sierrezuela community is very well known for its safety, well-kept garden areas, its proximity to great schools, shops, restaurants, and public transport. In addition to this, you have a communal swimmingpools and gardens with the hill club being available for private events all year round..