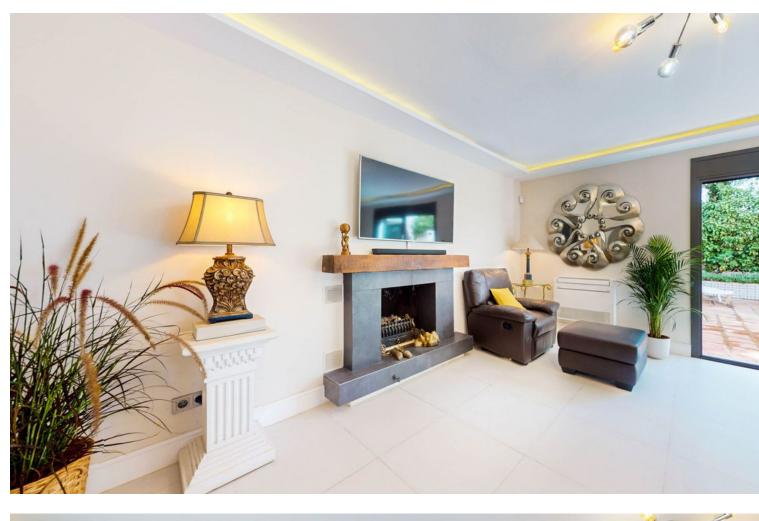

Noticeable price drop! Don't miss out this amazingly renovated detached house with open views. In one of the most desired and quiet areas in La Sierrezuela but just minutes away from all amenities and shops, stands this tastefully renovated property built in 2 levels. The enormous living room, spacious dinning room, completely fitted kitchen, enormous master bedroom and 1 of the 2 bathrooms, all on the top floor, have large & comfortable sizes. Big sliding doors walk you out to a big terrace with a barbecue area, big enough to hold parties and family & friend celebrations. On the ground floor you will find another 2 bedrooms and 1 bathroom. And on the outside, with independent access, you will find the 4th bedroom. All spaces have been renovated with great taste. On the upper terrace you will find an additional room that serves as an office, study or gym with great panoramic views. The exterior spaces of this property can hold up to 3 cars and has space to build a private swimming pool. Don't miss the opportunity to visit this property so you can see for your self.

Setting Suburban

Climate Control Air Conditioning Fireplace

Kitchen V Fully Fitted

Utilities Electricity Drinkable Water Orientation South West Views Panoramic

Garden YPrivate Condition Recently Renovated Features Covered Terrace Fitted Wardrobes Private Terrace Solarium Storage Room Ensuite Bathroom Lacuzzi Barbeque Double Glazing Security Electric Blinds