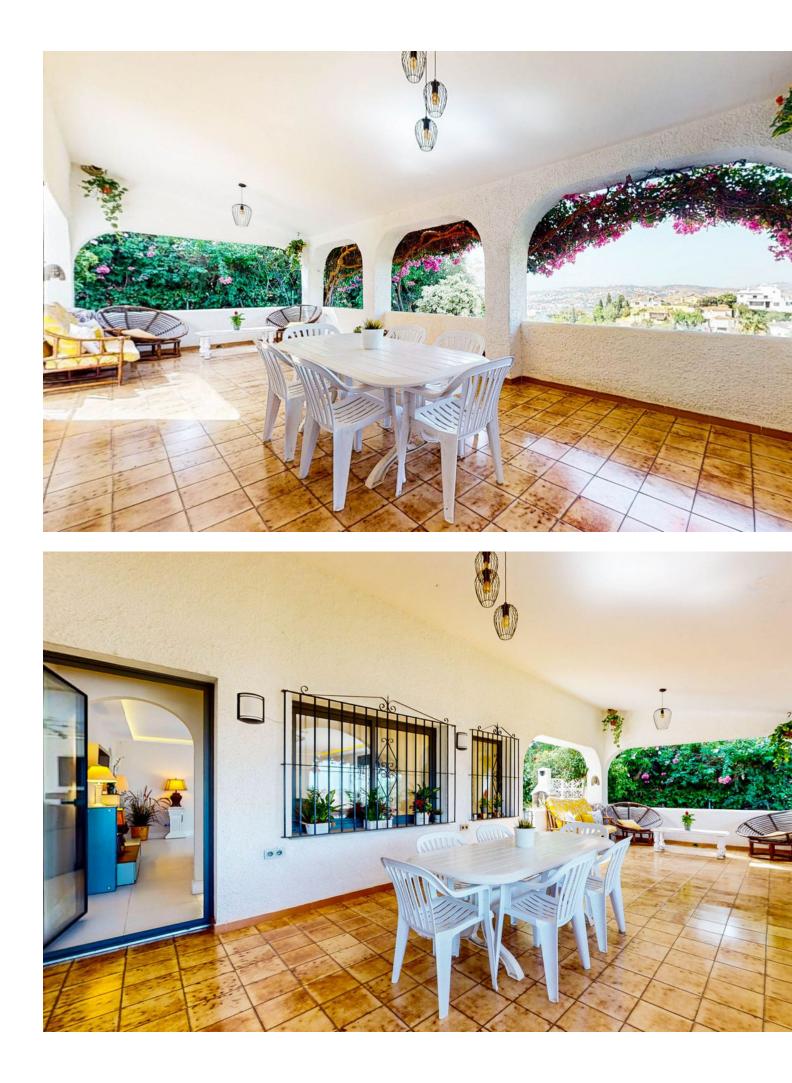

Noticeable price drop! Don't miss out this amazingly renovated detached house with open views. In one of the most desired and quiet areas in La Sierrezuela but just minutes away from all amenities and shops, stands this tastefully renovated property built in 2 levels. The enormous living room, spacious dinning room, completely fitted kitchen, enormous master bedroom and 1 of the 2 bathrooms, all on the top floor, have large & comfortable sizes. Big sliding doors walk you out to a big terrace with a barbecue area, big enough to hold parties and family & friend celebrations. On the ground floor you will find another 2 bedrooms and 1 bathroom. And on the outside, with independent access, you will find the 4th bedroom. All spaces have been renovated with great taste. On the upper terrace you will find an additional room that serves as an office, study or gym with great panoramic views. The exterior spaces of this property can hold up to 3 cars and has space to build a private swimming pool. Don't miss the opportunity to visit this property so you can see for your self.

Setting Suburban

Climate Control Air Conditioning Fireplace

Kitchen V Fully Fitted

Utilities Electricity Drinkable Water Orientation South West Views Panoramic

Garden YPrivate Condition Recently Renovated Features Covered Terrace Fitted Wardrobes Private Terrace Solarium Storage Room Ensuite Bathroom Lacuzzi Barbeque Double Glazing Security Electric Blinds