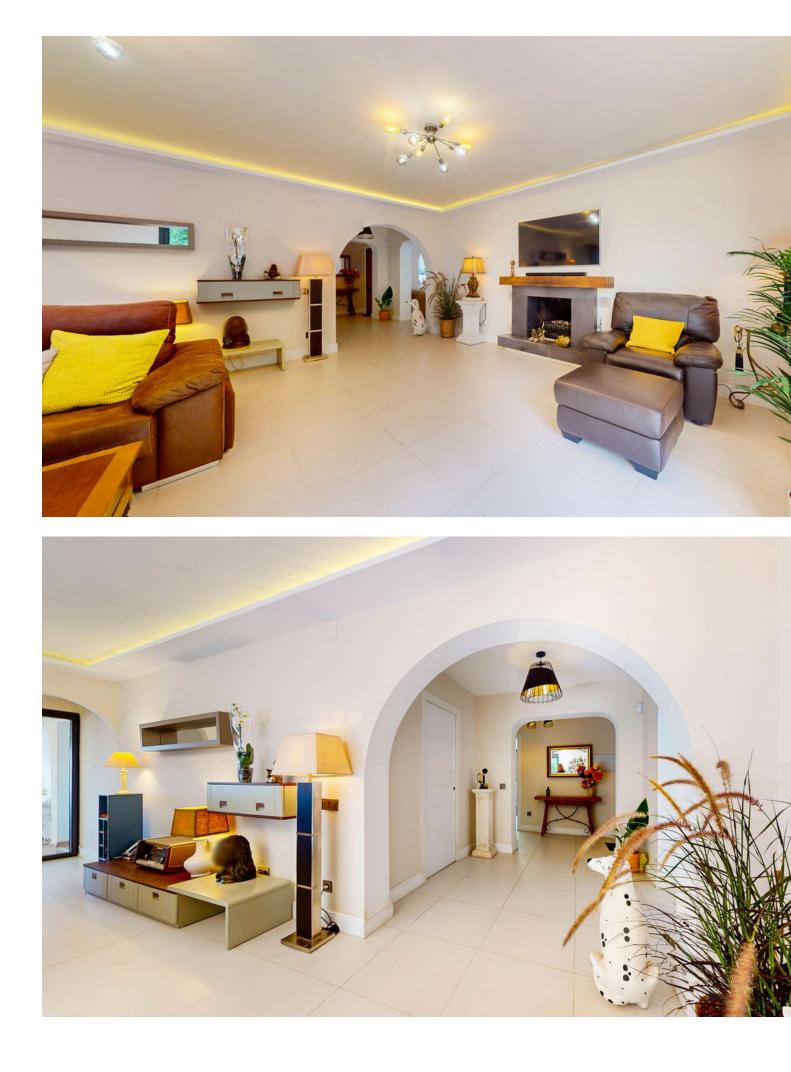

Noticeable price drop! Don't miss out this amazingly renovated detached house with open views. In one of the most desired and quiet areas in La Sierrezuela but just minutes away from all amenities and shops, stands this tastefully renovated property built in 2 levels. The enormous living room, spacious dinning room, completely fitted kitchen, enormous master bedroom and 1 of the 2 bathrooms, all on the top floor, have large & comfortable sizes. Big sliding doors walk you out to a big terrace with a barbecue area, big enough to hold parties and family & friend celebrations. On the ground floor you will find another 2 bedrooms and 1 bathroom. And on the outside, with independent access, you will find the 4th bedroom. All spaces have been renovated with great taste. On the upper terrace you will find an additional room that serves as an office, study or gym with great panoramic views. The exterior spaces of this property can hold up to 3 cars and has space to build a private swimming pool. Don't miss the opportunity to visit this property so you can see for your self.

Setting Suburban

Climate Control Air Conditioning Fireplace

Kitchen V Fully Fitted

Utilities Electricity Drinkable Water Orientation South West Views Panoramic

Garden YPrivate Condition Recently Renovated Features Covered Terrace Fitted Wardrobes Private Terrace Solarium Storage Room Ensuite Bathroom Lacuzzi Barbeque Double Glazing Security Electric Blinds