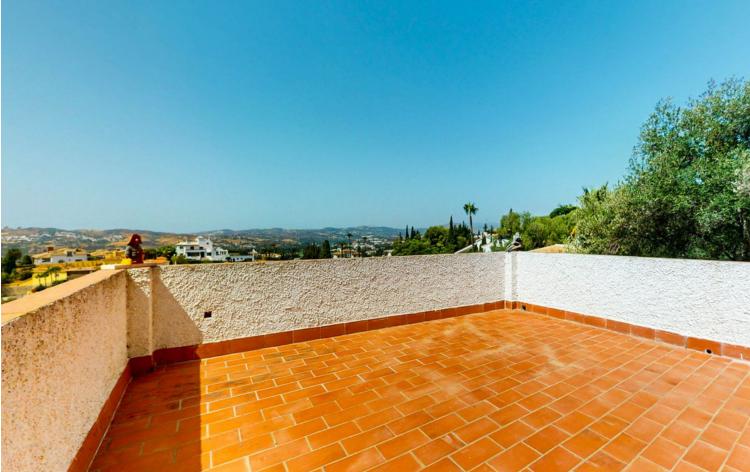

Noticeable price drop! Don't miss out this amazingly renovated detached house with open views. In one of the most desired and quiet areas in La Sierrezuela but just minutes away from all amenities and shops, stands this tastefully renovated property built in 2 levels. The enormous living room, spacious dinning room, completely fitted kitchen, enormous master bedroom and 1 of the 2 bathrooms, all on the top floor, have large & comfortable sizes. Big sliding doors walk you out to a big terrace with a barbecue area, big enough to hold parties and family & friend celebrations. On the ground floor you will find another 2 bedrooms and 1 bathroom. And on the outside, with independent access, you will find the 4th bedroom. All spaces have been renovated with great taste. On the upper terrace you will find an additional room that serves as an office, study or gym with great panoramic views. The exterior spaces of this property can hold up to 3 cars and has space to build a private swimming pool. Don't miss the opportunity to visit this property so you can see for your self.

Setting Suburban

Climate Control Air Conditioning Fireplace

Kitchen V Fully Fitted

Utilities Electricity Drinkable Water Orientation South West Views Panoramic

Garden YPrivate Condition Recently Renovated Features Covered Terrace Fitted Wardrobes Private Terrace Solarium Storage Room Ensuite Bathroom Lacuzzi Barbeque Double Glazing Security Electric Blinds