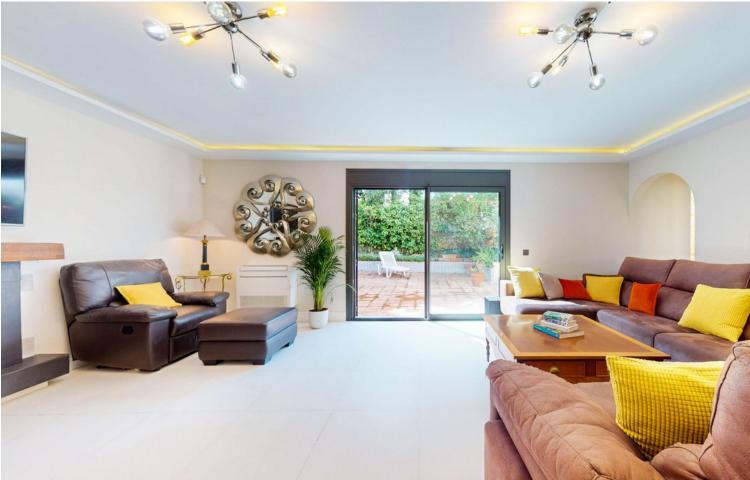

Noticeable price drop! Don't miss out this amazingly renovated detached house with open views. In one of the most desired and quiet areas in La Sierrezuela but just minutes away from all amenities and shops, stands this tastefully renovated property built in 2 levels. The enormous living room, spacious dinning room, completely fitted kitchen, enormous master bedroom and 1 of the 2 bathrooms, all on the top floor, have large & comfortable sizes. Big sliding doors walk you out to a big terrace with a barbecue area, big enough to hold parties and family & friend celebrations. On the ground floor you will find another 2 bedrooms and 1 bathroom. And on the outside, with independent access, you will find the 4th bedroom. All spaces have been renovated with great taste. On the upper terrace you will find an additional room that serves as an office, study or gym with great panoramic views. The exterior spaces of this property can hold up to 3 cars and has space to build a private swimming pool. Don't miss the opportunity to visit this property so you can see for your self.

Setting Suburban

Climate Control Air Conditioning Fireplace

Kitchen V Fully Fitted

Utilities Electricity Drinkable Water Orientation South West Views Panoramic

Garden YPrivate Condition Recently Renovated Features Covered Terrace Fitted Wardrobes Private Terrace Solarium Storage Room Ensuite Bathroom Lacuzzi Barbeque Double Glazing Security Electric Blinds