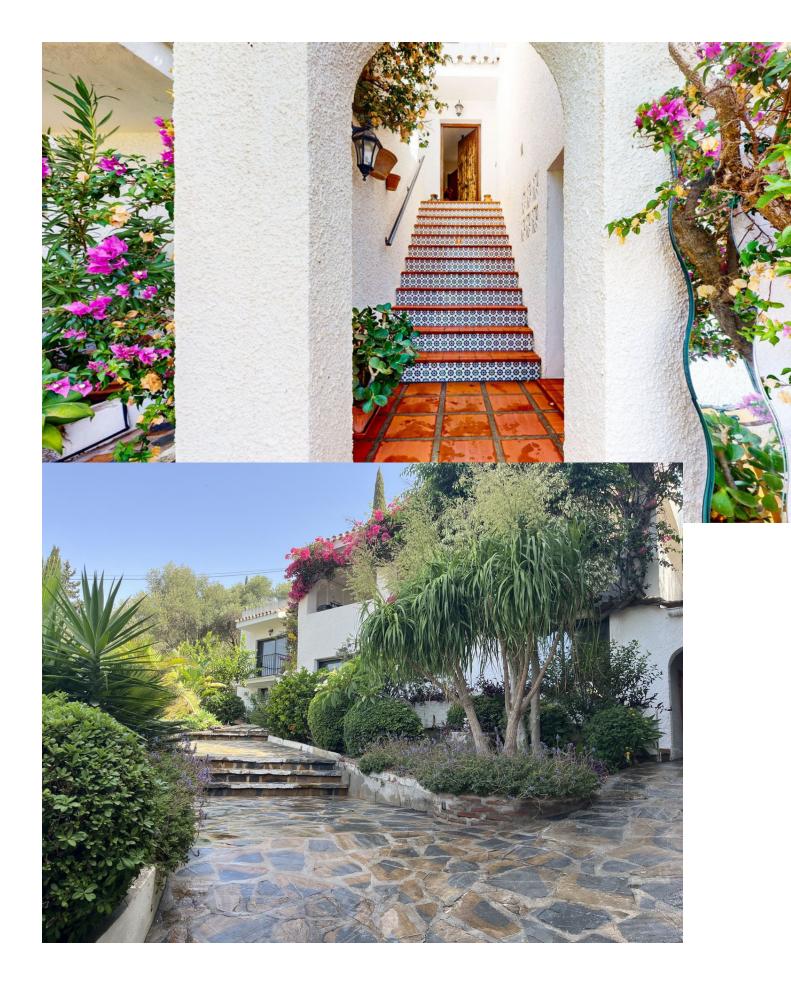

Noticeable price drop! Don't miss out this amazingly renovated detached house with open views. In one of the most desired and quiet areas in La Sierrezuela but just minutes away from all amenities and shops, stands this tastefully renovated property built in 2 levels. The enormous living room, spacious dinning room, completely fitted kitchen, enormous master bedroom and 1 of the 2 bathrooms, all on the top floor, have large & comfortable sizes. Big sliding doors walk you out to a big terrace with a barbecue area, big enough to hold parties and family & friend celebrations. On the ground floor you will find another 2 bedrooms and 1 bathroom. And on the outside, with independent access, you will find the 4th bedroom. All spaces have been renovated with great taste. On the upper terrace you will find an additional room that serves as an office, study or gym with great panoramic views. The exterior spaces of this property can hold up to 3 cars and has space to build a private swimming pool. Don't miss the opportunity to visit this property so you can see for your self.