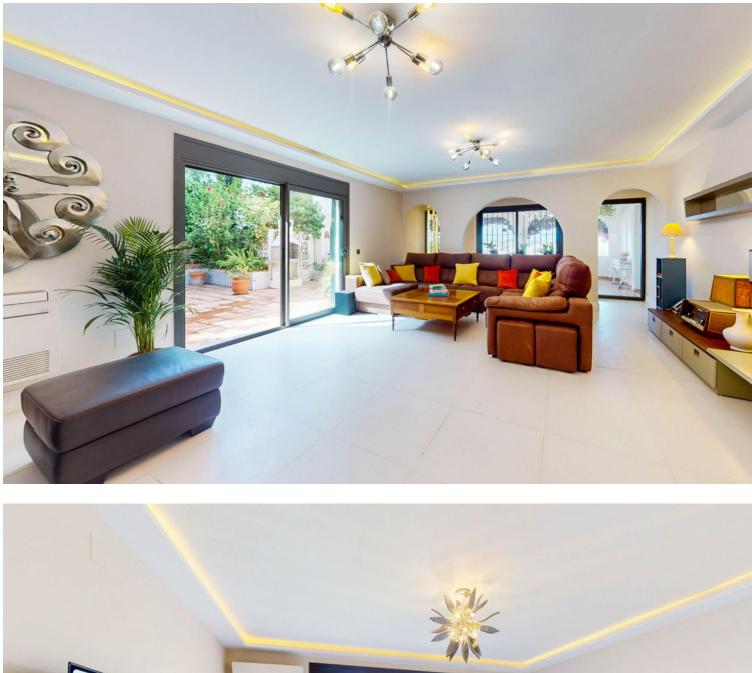

Noticeable price drop! Don't miss out this amazingly renovated detached house with open views. In one of the most desired and quiet areas in La Sierrezuela but just minutes away from all amenities and shops, stands this tastefully renovated property built in 2 levels. The enormous living room, spacious dinning room, completely fitted kitchen, enormous master bedroom and 1 of the 2 bathrooms, all on the top floor, have large & comfortable sizes. Big sliding doors walk you out to a big terrace with a barbecue area, big enough to hold parties and family & friend celebrations. On the ground floor you will find another 2 bedrooms and 1 bathroom. And on the outside, with independent access, you will find the 4th bedroom. All spaces have been renovated with great taste. On the upper terrace you will find an additional room that serves as an office, study or gym with great panoramic views. The exterior spaces of this property can hold up to 3 cars and has space to build a private swimming pool. Don't miss the opportunity to visit this property so you can see for your self.

Setting Suburban

Climate Control Air Conditioning Fireplace

Kitchen V Fully Fitted

Utilities Electricity Drinkable Water Orientation South West Views Panoramic

Garden YPrivate Condition Recently Renovated Features Covered Terrace Fitted Wardrobes Private Terrace Solarium Storage Room Ensuite Bathroom Lacuzzi Barbeque Double Glazing Security Electric Blinds