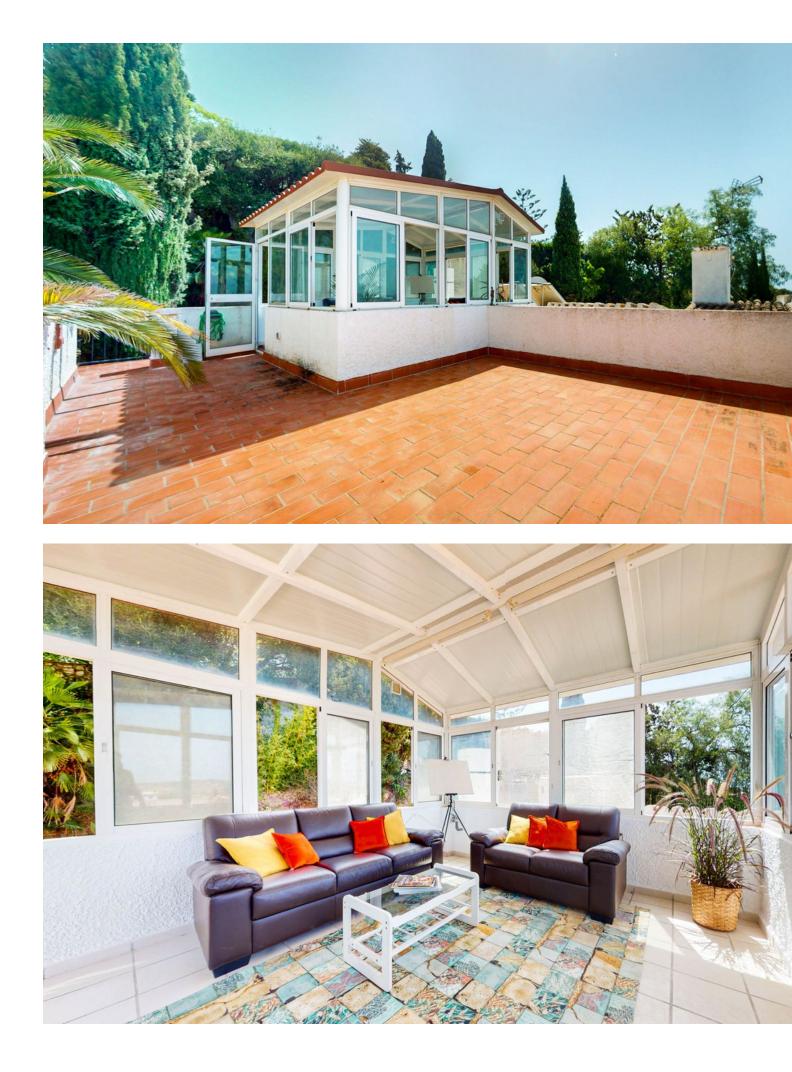

Noticeable price drop! Don't miss out this amazingly renovated detached house with open views. In one of the most desired and quiet areas in La Sierrezuela but just minutes away from all amenities and shops, stands this tastefully renovated property built in 2 levels. The enormous living room, spacious dinning room, completely fitted kitchen, enormous master bedroom and 1 of the 2 bathrooms, all on the top floor, have large & comfortable sizes. Big sliding doors walk you out to a big terrace with a barbecue area, big enough to hold parties and family & friend celebrations. On the ground floor you will find another 2 bedrooms and 1 bathroom. And on the outside, with independent access, you will find the 4th bedroom. All spaces have been renovated with great taste. On the upper terrace you will find an additional room that serves as an office, study or gym with great panoramic views. The exterior spaces of this property can hold up to 3 cars and has space to build a private swimming pool. Don't miss the opportunity to visit this property so you can see for your self.