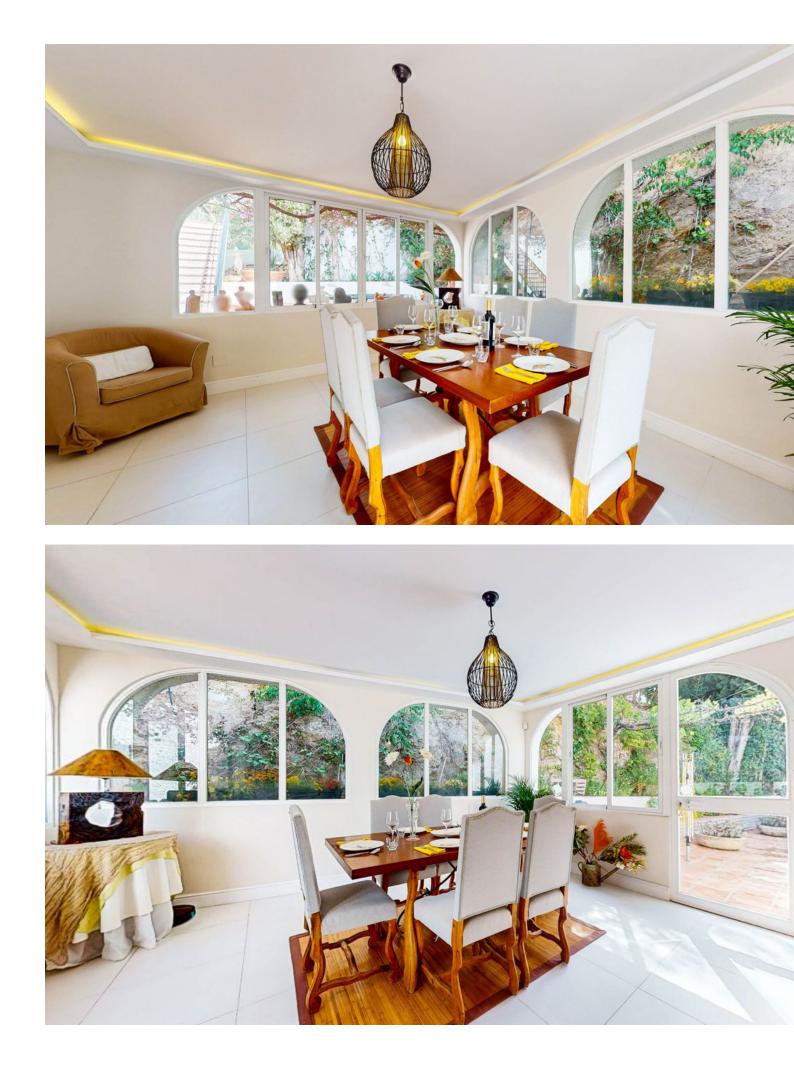

Noticeable price drop! Don't miss out this amazingly renovated detached house with open views. In one of the most desired and quiet areas in La Sierrezuela but just minutes away from all amenities and shops, stands this tastefully renovated property built in 2 levels. The enormous living room, spacious dinning room, completely fitted kitchen, enormous master bedroom and 1 of the 2 bathrooms, all on the top floor, have large & comfortable sizes. Big sliding doors walk you out to a big terrace with a barbecue area, big enough to hold parties and family & friend celebrations. On the ground floor you will find another 2 bedrooms and 1 bathroom. And on the outside, with independent access, you will find the 4th bedroom. All spaces have been renovated with great taste. On the upper terrace you will find an additional room that serves as an office, study or gym with great panoramic views. The exterior spaces of this property can hold up to 3 cars and has space to build a private swimming pool. Don't miss the opportunity to visit this property so you can see for your self.