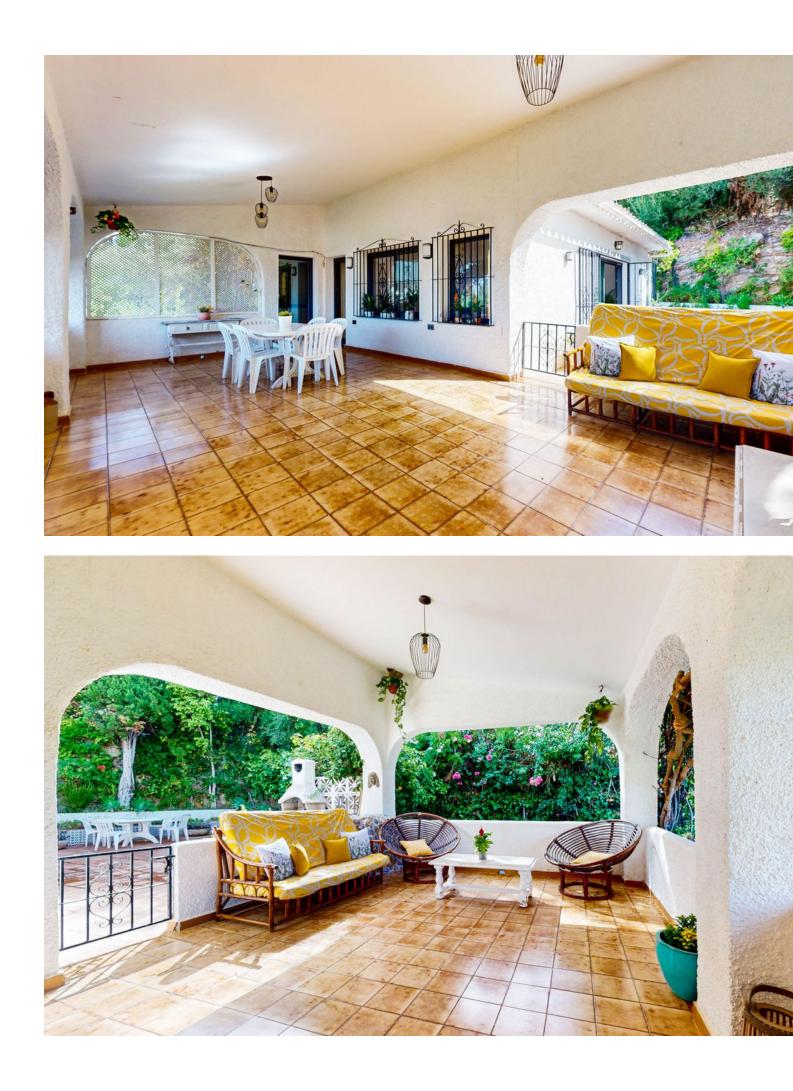

Noticeable price drop! Don't miss out this amazingly renovated detached house with open views. In one of the most desired and quiet areas in La Sierrezuela but just minutes away from all amenities and shops, stands this tastefully renovated property built in 2 levels. The enormous living room, spacious dinning room, completely fitted kitchen, enormous master bedroom and 1 of the 2 bathrooms, all on the top floor, have large & comfortable sizes. Big sliding doors walk you out to a big terrace with a barbecue area, big enough to hold parties and family & friend celebrations. On the ground floor you will find another 2 bedrooms and 1 bathroom. And on the outside, with independent access, you will find the 4th bedroom. All spaces have been renovated with great taste. On the upper terrace you will find an additional room that serves as an office, study or gym with great panoramic views. The exterior spaces of this property can hold up to 3 cars and has space to build a private swimming pool. Don't miss the opportunity to visit this property so you can see for your self.

Setting Suburban

Climate Control Air Conditioning Fireplace

Kitchen V Fully Fitted

Utilities Electricity Drinkable Water Orientation South West Views Panoramic

Garden YPrivate Condition Recently Renovated Features Covered Terrace Fitted Wardrobes Private Terrace Solarium Storage Room Ensuite Bathroom Lacuzzi Barbeque Double Glazing Security Electric Blinds