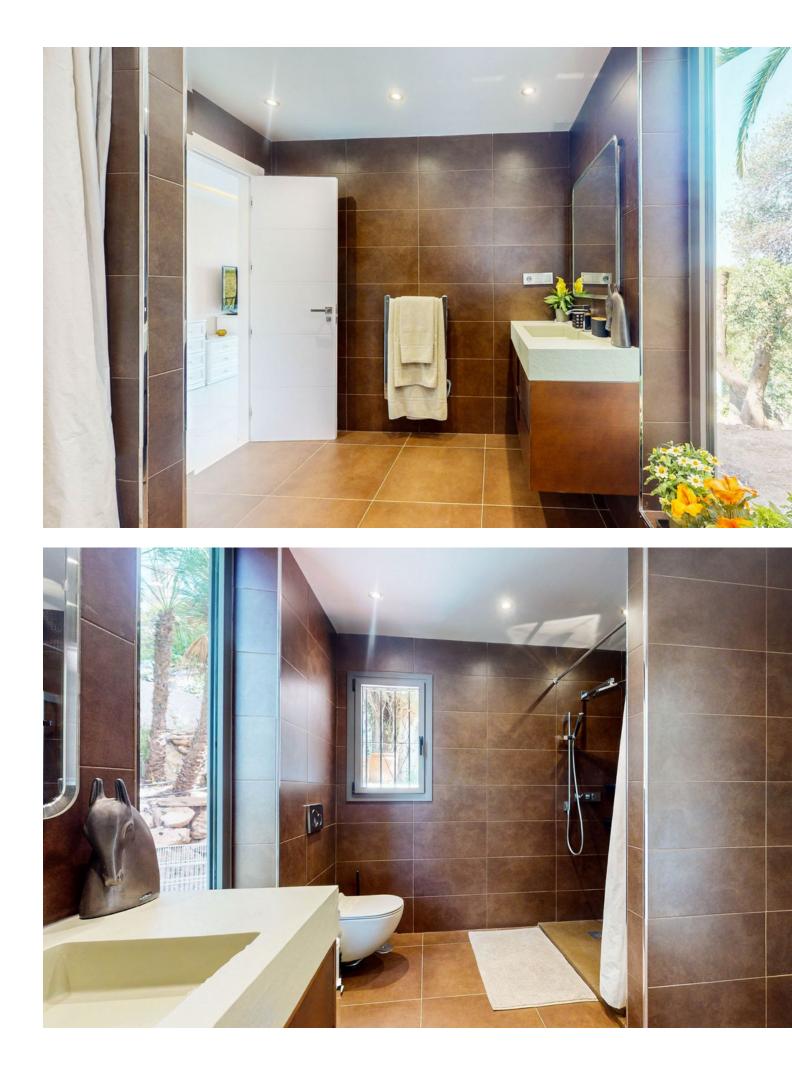

Noticeable price drop! Don't miss out this amazingly renovated detached house with open views. In one of the most desired and quiet areas in La Sierrezuela but just minutes away from all amenities and shops, stands this tastefully renovated property built in 2 levels. The enormous living room, spacious dinning room, completely fitted kitchen, enormous master bedroom and 1 of the 2 bathrooms, all on the top floor, have large & comfortable sizes. Big sliding doors walk you out to a big terrace with a barbecue area, big enough to hold parties and family & friend celebrations. On the ground floor you will find another 2 bedrooms and 1 bathroom. And on the outside, with independent access, you will find the 4th bedroom. All spaces have been renovated with great taste. On the upper terrace you will find an additional room that serves as an office, study or gym with great panoramic views. The exterior spaces of this property can hold up to 3 cars and has space to build a private swimming pool. Don't miss the opportunity to visit this property so you can see for your self.

Setting Suburban

Climate Control Air Conditioning Fireplace

Kitchen V Fully Fitted

Utilities Electricity Drinkable Water Orientation South West Views Panoramic

Garden YPrivate Condition Recently Renovated Features Covered Terrace Fitted Wardrobes Private Terrace Solarium Storage Room Ensuite Bathroom Lacuzzi Barbeque Double Glazing Security Electric Blinds