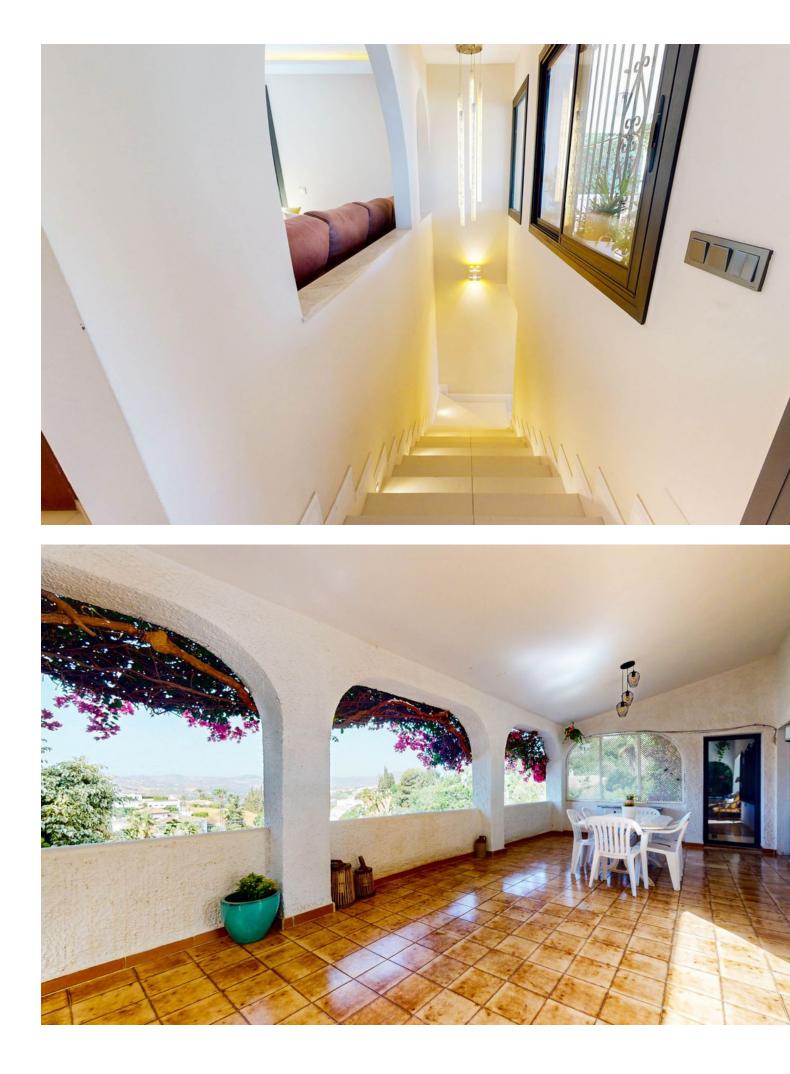

Noticeable price drop! Don't miss out this amazingly renovated detached house with open views. In one of the most desired and quiet areas in La Sierrezuela but just minutes away from all amenities and shops, stands this tastefully renovated property built in 2 levels. The enormous living room, spacious dinning room, completely fitted kitchen, enormous master bedroom and 1 of the 2 bathrooms, all on the top floor, have large & comfortable sizes. Big sliding doors walk you out to a big terrace with a barbecue area, big enough to hold parties and family & friend celebrations. On the ground floor you will find another 2 bedrooms and 1 bathroom. And on the outside, with independent access, you will find the 4th bedroom. All spaces have been renovated with great taste. On the upper terrace you will find an additional room that serves as an office, study or gym with great panoramic views. The exterior spaces of this property can hold up to 3 cars and has space to build a private swimming pool. Don't miss the opportunity to visit this property so you can see for your self.

Setting Suburban

Climate Control Air Conditioning Fireplace

Kitchen V Fully Fitted

Utilities Electricity Drinkable Water Orientation South West Views Panoramic

Garden YPrivate Condition Recently Renovated Features Covered Terrace Fitted Wardrobes Private Terrace Solarium Storage Room Ensuite Bathroom Lacuzzi Barbeque Double Glazing Security Electric Blinds