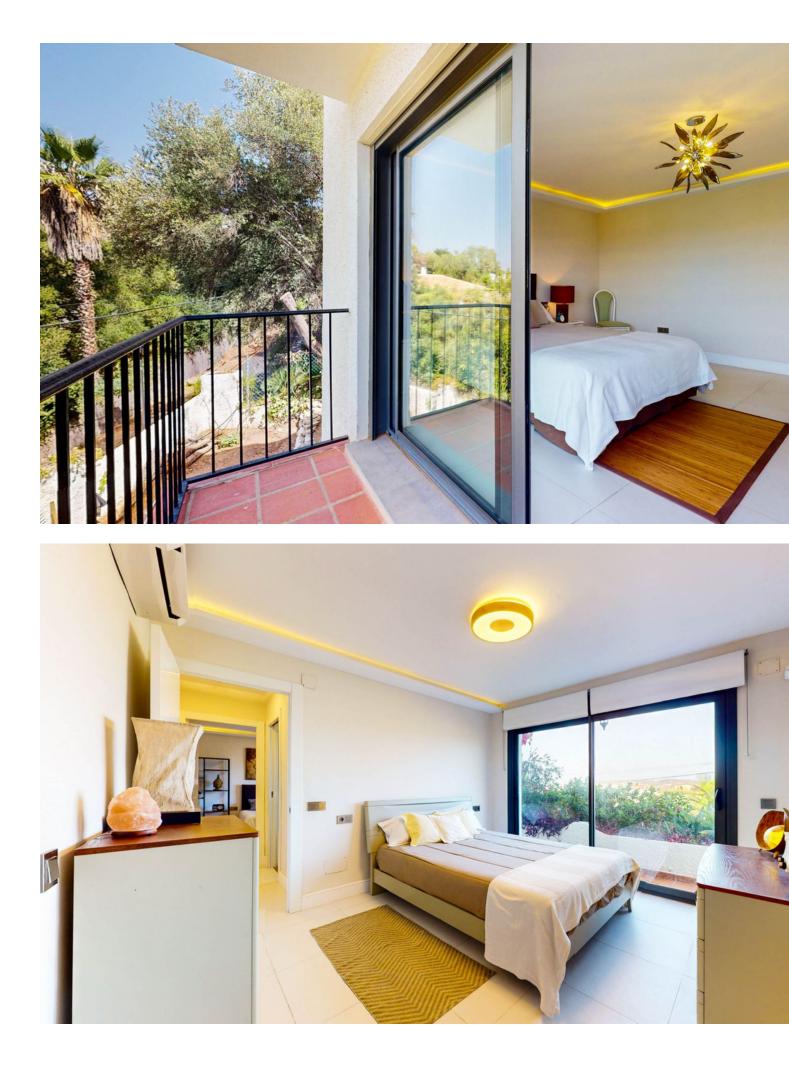

Noticeable price drop! Don't miss out this amazingly renovated detached house with open views. In one of the most desired and quiet areas in La Sierrezuela but just minutes away from all amenities and shops, stands this tastefully renovated property built in 2 levels. The enormous living room, spacious dinning room, completely fitted kitchen, enormous master bedroom and 1 of the 2 bathrooms, all on the top floor, have large & comfortable sizes. Big sliding doors walk you out to a big terrace with a barbecue area, big enough to hold parties and family & friend celebrations. On the ground floor you will find another 2 bedrooms and 1 bathroom. And on the outside, with independent access, you will find the 4th bedroom. All spaces have been renovated with great taste. On the upper terrace you will find an additional room that serves as an office, study or gym with great panoramic views. The exterior spaces of this property can hold up to 3 cars and has space to build a private swimming pool. Don't miss the opportunity to visit this property so you can see for your self.