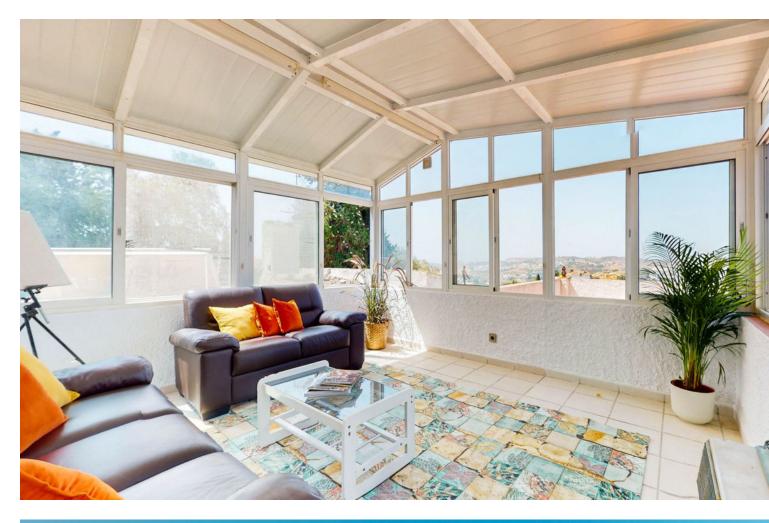

Noticeable price drop! Don't miss out this amazingly renovated detached house with open views. In one of the most desired and quiet areas in La Sierrezuela but just minutes away from all amenities and shops, stands this tastefully renovated property built in 2 levels. The enormous living room, spacious dinning room, completely fitted kitchen, enormous master bedroom and 1 of the 2 bathrooms, all on the top floor, have large & comfortable sizes. Big sliding doors walk you out to a big terrace with a barbecue area, big enough to hold parties and family & friend celebrations. On the ground floor you will find another 2 bedrooms and 1 bathroom. And on the outside, with independent access, you will find the 4th bedroom. All spaces have been renovated with great taste. On the upper terrace you will find an additional room that serves as an office, study or gym with great panoramic views. The exterior spaces of this property can hold up to 3 cars and has space to build a private swimming pool. Don't miss the opportunity to visit this property so you can see for your self.