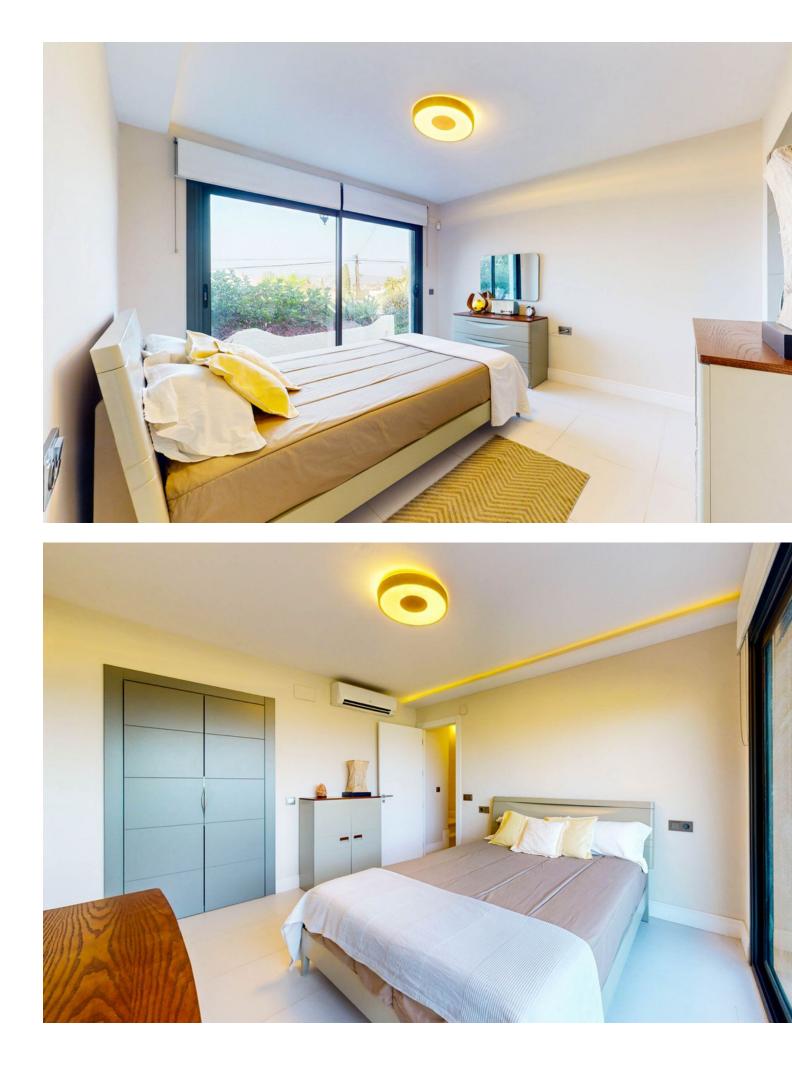

Noticeable price drop! Don't miss out this amazingly renovated detached house with open views. In one of the most desired and quiet areas in La Sierrezuela but just minutes away from all amenities and shops, stands this tastefully renovated property built in 2 levels. The enormous living room, spacious dinning room, completely fitted kitchen, enormous master bedroom and 1 of the 2 bathrooms, all on the top floor, have large & comfortable sizes. Big sliding doors walk you out to a big terrace with a barbecue area, big enough to hold parties and family & friend celebrations. On the ground floor you will find another 2 bedrooms and 1 bathroom. And on the outside, with independent access, you will find the 4th bedroom. All spaces have been renovated with great taste. On the upper terrace you will find an additional room that serves as an office, study or gym with great panoramic views. The exterior spaces of this property can hold up to 3 cars and has space to build a private swimming pool. Don't miss the opportunity to visit this property so you can see for your self.

Setting Suburban

Climate Control Air Conditioning Fireplace

Kitchen V Fully Fitted

Utilities Electricity Drinkable Water Orientation South West Views Panoramic

Garden YPrivate Condition Recently Renovated Features Covered Terrace Fitted Wardrobes Private Terrace Solarium Storage Room Ensuite Bathroom Lacuzzi Barbeque Double Glazing Security Electric Blinds