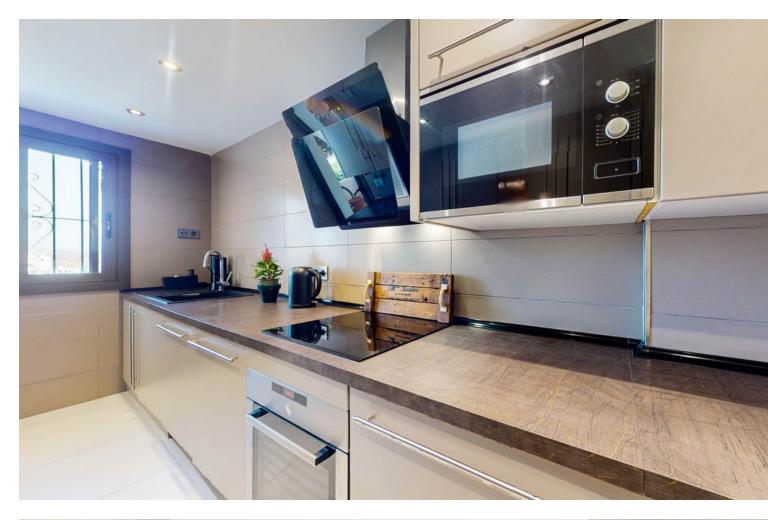

Noticeable price drop! Don't miss out this amazingly renovated detached house with open views. In one of the most desired and quiet areas in La Sierrezuela but just minutes away from all amenities and shops, stands this tastefully renovated property built in 2 levels. The enormous living room, spacious dinning room, completely fitted kitchen, enormous master bedroom and 1 of the 2 bathrooms, all on the top floor, have large & comfortable sizes. Big sliding doors walk you out to a big terrace with a barbecue area, big enough to hold parties and family & friend celebrations. On the ground floor you will find another 2 bedrooms and 1 bathroom. And on the outside, with independent access, you will find the 4th bedroom. All spaces have been renovated with great taste. On the upper terrace you will find an additional room that serves as an office, study or gym with great panoramic views. The exterior spaces of this property can hold up to 3 cars and has space to build a private swimming pool. Don't miss the opportunity to visit this property so you can see for your self.

Setting Suburban

Climate Control Air Conditioning Fireplace

Kitchen V Fully Fitted

Utilities Electricity Drinkable Water Orientation South West Views Panoramic

Garden YPrivate Condition Recently Renovated Features Covered Terrace Fitted Wardrobes Private Terrace Solarium Storage Room Ensuite Bathroom Lacuzzi Barbeque Double Glazing Security Electric Blinds