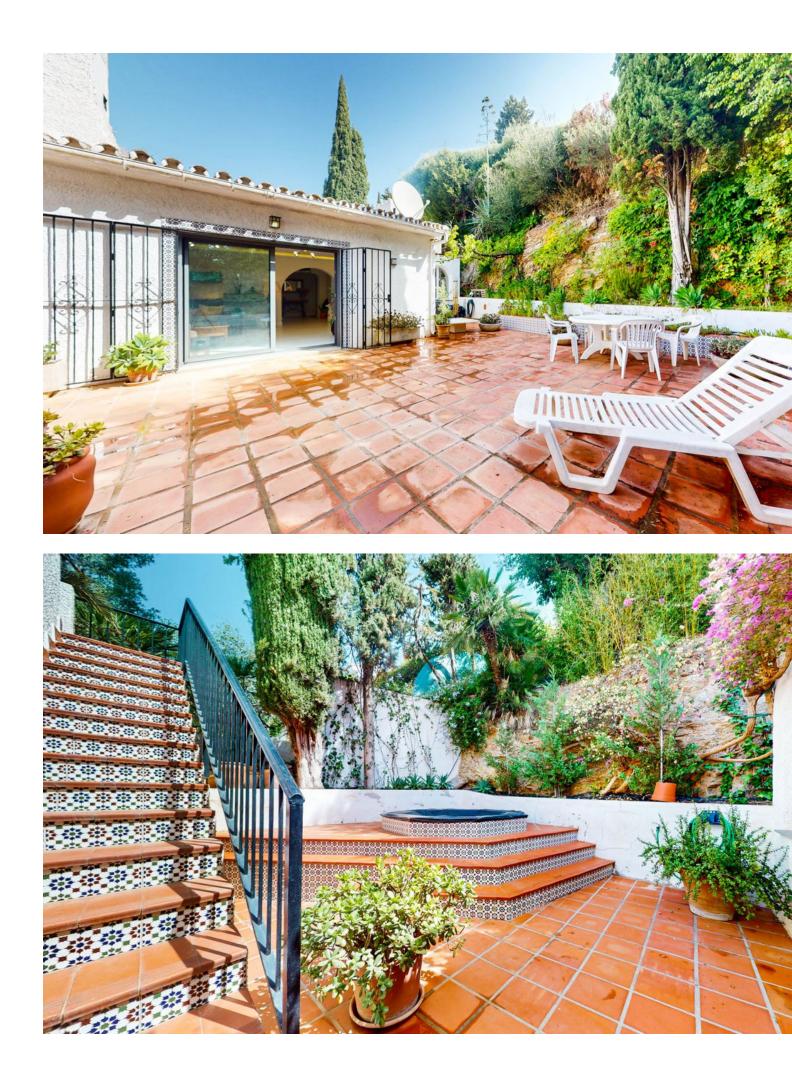

Noticeable price drop! Don't miss out this amazingly renovated detached house with open views. In one of the most desired and quiet areas in La Sierrezuela but just minutes away from all amenities and shops, stands this tastefully renovated property built in 2 levels. The enormous living room, spacious dinning room, completely fitted kitchen, enormous master bedroom and 1 of the 2 bathrooms, all on the top floor, have large & comfortable sizes. Big sliding doors walk you out to a big terrace with a barbecue area, big enough to hold parties and family & friend celebrations. On the ground floor you will find another 2 bedrooms and 1 bathroom. And on the outside, with independent access, you will find the 4th bedroom. All spaces have been renovated with great taste. On the upper terrace you will find an additional room that serves as an office, study or gym with great panoramic views. The exterior spaces of this property can hold up to 3 cars and has space to build a private swimming pool. Don't miss the opportunity to visit this property so you can see for your self.

Setting Suburban

Climate Control Air Conditioning Fireplace

Kitchen V Fully Fitted

Utilities Electricity Drinkable Water Orientation South West Views Panoramic

Garden YPrivate Condition Recently Renovated Features Covered Terrace Fitted Wardrobes Private Terrace Solarium Storage Room Ensuite Bathroom Lacuzzi Barbeque Double Glazing Security Electric Blinds