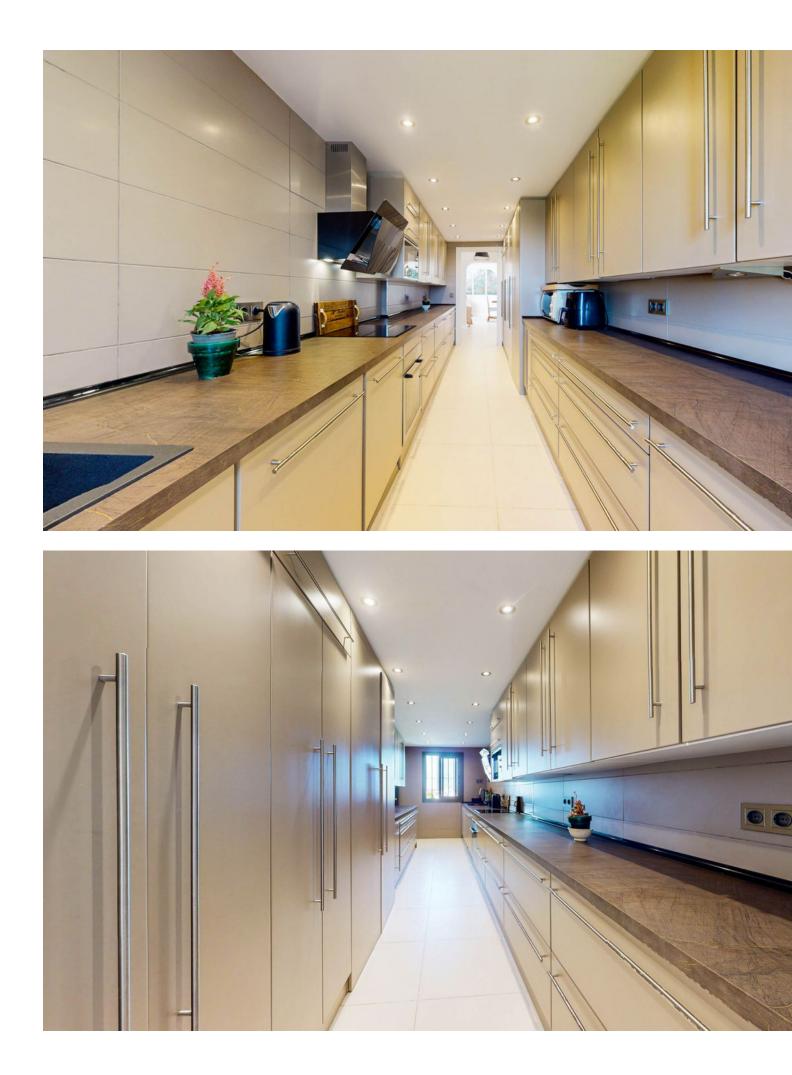

Noticeable price drop! Don't miss out this amazingly renovated detached house with open views. In one of the most desired and quiet areas in La Sierrezuela but just minutes away from all amenities and shops, stands this tastefully renovated property built in 2 levels. The enormous living room, spacious dinning room, completely fitted kitchen, enormous master bedroom and 1 of the 2 bathrooms, all on the top floor, have large & comfortable sizes. Big sliding doors walk you out to a big terrace with a barbecue area, big enough to hold parties and family & friend celebrations. On the ground floor you will find another 2 bedrooms and 1 bathroom. And on the outside, with independent access, you will find the 4th bedroom. All spaces have been renovated with great taste. On the upper terrace you will find an additional room that serves as an office, study or gym with great panoramic views. The exterior spaces of this property can hold up to 3 cars and has space to build a private swimming pool. Don't miss the opportunity to visit this property so you can see for your self.

Setting Suburban

Climate Control Air Conditioning Fireplace

Kitchen V Fully Fitted

Utilities Electricity Drinkable Water Orientation South West Views Panoramic

Garden YPrivate Condition Recently Renovated Features Covered Terrace Fitted Wardrobes Private Terrace Solarium Storage Room Ensuite Bathroom Lacuzzi Barbeque Double Glazing Security Electric Blinds