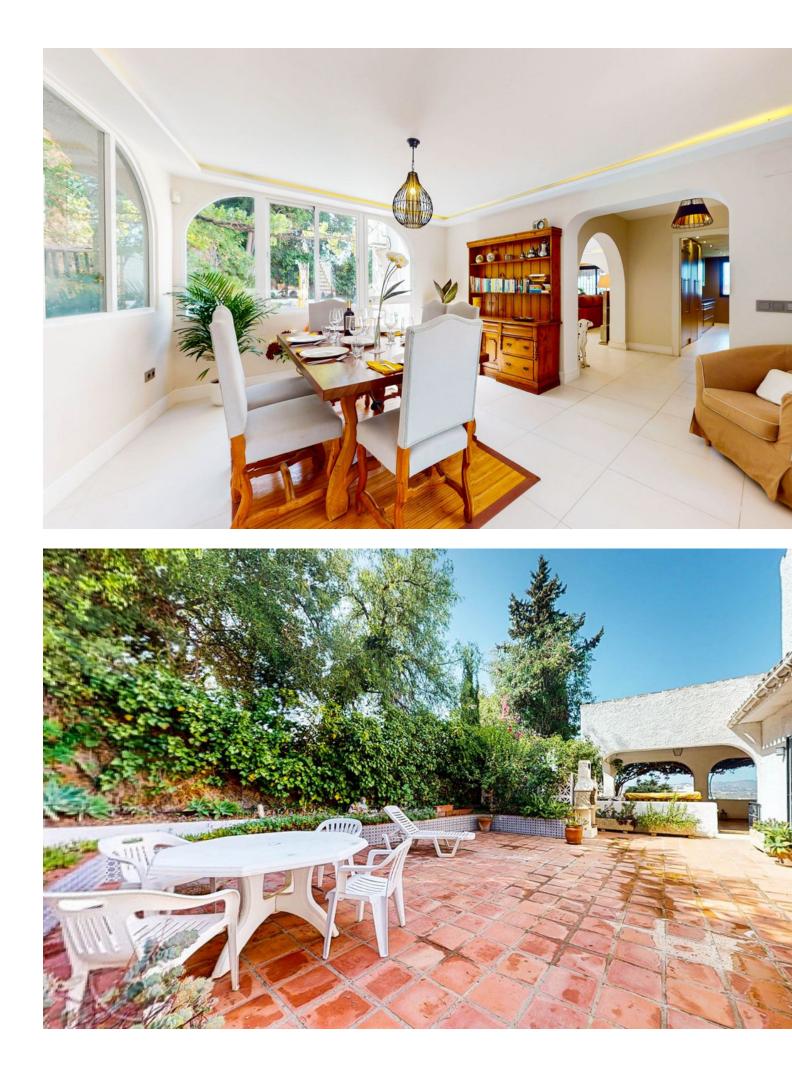

Noticeable price drop! Don't miss out this amazingly renovated detached house with open views. In one of the most desired and quiet areas in La Sierrezuela but just minutes away from all amenities and shops, stands this tastefully renovated property built in 2 levels. The enormous living room, spacious dinning room, completely fitted kitchen, enormous master bedroom and 1 of the 2 bathrooms, all on the top floor, have large & comfortable sizes. Big sliding doors walk you out to a big terrace with a barbecue area, big enough to hold parties and family & friend celebrations. On the ground floor you will find another 2 bedrooms and 1 bathroom. And on the outside, with independent access, you will find the 4th bedroom. All spaces have been renovated with great taste. On the upper terrace you will find an additional room that serves as an office, study or gym with great panoramic views. The exterior spaces of this property can hold up to 3 cars and has space to build a private swimming pool. Don't miss the opportunity to visit this property so you can see for your self.