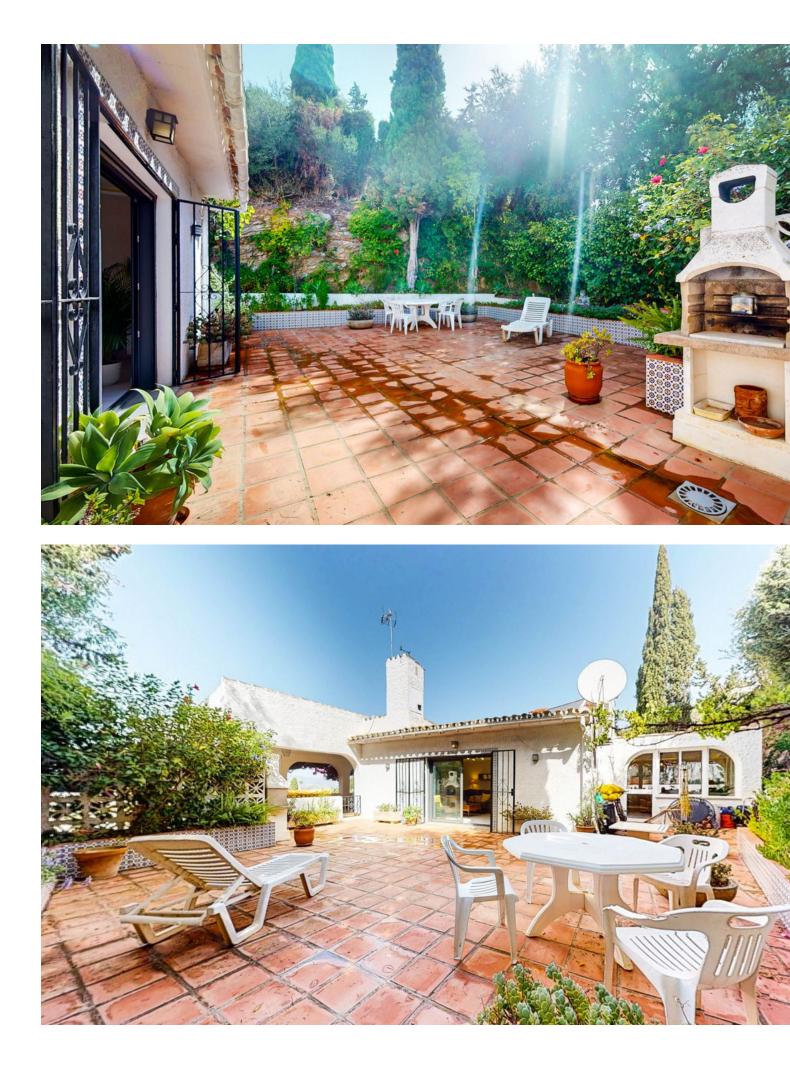

Noticeable price drop! Don't miss out this amazingly renovated detached house with open views. In one of the most desired and quiet areas in La Sierrezuela but just minutes away from all amenities and shops, stands this tastefully renovated property built in 2 levels. The enormous living room, spacious dinning room, completely fitted kitchen, enormous master bedroom and 1 of the 2 bathrooms, all on the top floor, have large & comfortable sizes. Big sliding doors walk you out to a big terrace with a barbecue area, big enough to hold parties and family & friend celebrations. On the ground floor you will find another 2 bedrooms and 1 bathroom. And on the outside, with independent access, you will find the 4th bedroom. All spaces have been renovated with great taste. On the upper terrace you will find an additional room that serves as an office, study or gym with great panoramic views. The exterior spaces of this property can hold up to 3 cars and has space to build a private swimming pool. Don't miss the opportunity to visit this property so you can see for your self.

Setting Suburban

Climate Control Air Conditioning Fireplace

Kitchen V Fully Fitted

Utilities Electricity Drinkable Water Orientation South West Views Panoramic

Garden YPrivate Condition Recently Renovated Features Covered Terrace Fitted Wardrobes Private Terrace Solarium Storage Room Ensuite Bathroom Lacuzzi Barbeque Double Glazing Security Electric Blinds