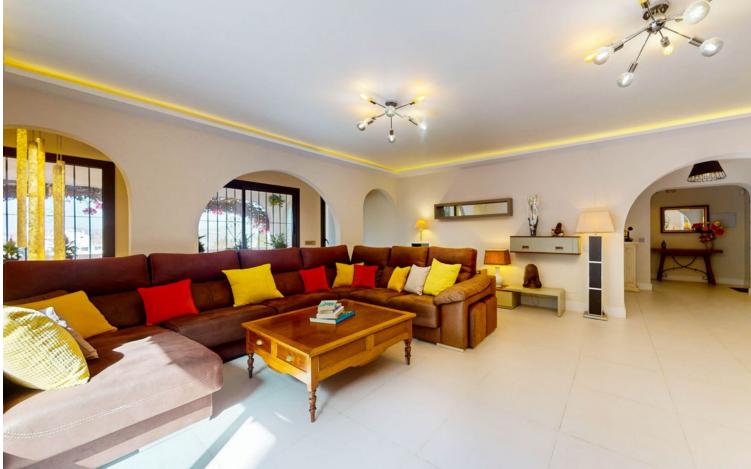

Noticeable price drop! Don't miss out this amazingly renovated detached house with open views. In one of the most desired and quiet areas in La Sierrezuela but just minutes away from all amenities and shops, stands this tastefully renovated property built in 2 levels. The enormous living room, spacious dinning room, completely fitted kitchen, enormous master bedroom and 1 of the 2 bathrooms, all on the top floor, have large & comfortable sizes. Big sliding doors walk you out to a big terrace with a barbecue area, big enough to hold parties and family & friend celebrations. On the ground floor you will find another 2 bedrooms and 1 bathroom. And on the outside, with independent access, you will find the 4th bedroom. All spaces have been renovated with great taste. On the upper terrace you will find an additional room that serves as an office, study or gym with great panoramic views. The exterior spaces of this property can hold up to 3 cars and has space to build a private swimming pool. Don't miss the opportunity to visit this property so you can see for your self.

Setting Suburban

Climate Control Air Conditioning Fireplace

Kitchen V Fully Fitted

Utilities Electricity Drinkable Water Orientation South West Views Panoramic

Garden YPrivate Condition Recently Renovated Features Covered Terrace Fitted Wardrobes Private Terrace Solarium Storage Room Ensuite Bathroom Lacuzzi Barbeque Double Glazing Security Electric Blinds