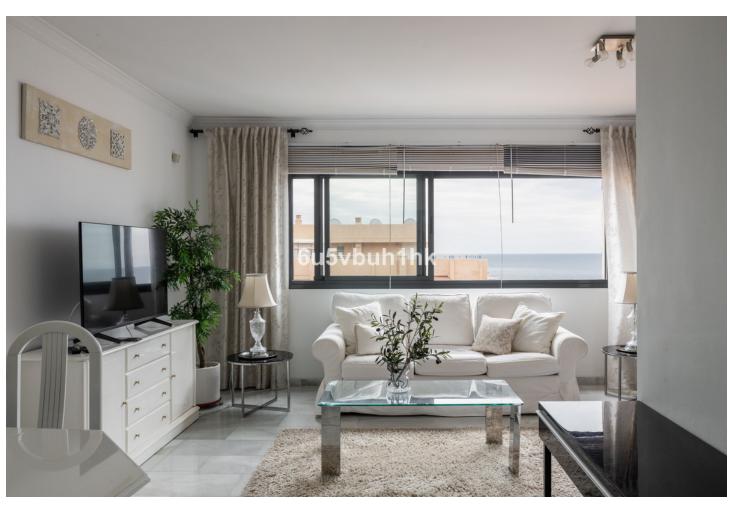

## Sales - Apartment - Fuengirola 479.000€

www.mibgroup.es +34 662 58 96 58 info@mibgroup.es

Ref.-ID: MIBGR4776928 Fuengirola Apartment

2

2

84 m2

Discover this wonderful penthouse in an unbeatable location that will captivate you from the first moment. Perfect for those looking for comfort, functional design and spectacular views of the sea. Upon entering, you will be greeted by a spacious and bright living room with large windows that frame stunning views of the sea. The living room integrates perfectly with the kitchen, creating a cozy and practical space. From here, you access a beautiful terrace, ideal for enjoying your morning coffee or a sunset drink while admiring the tones of twilight. Facing south, this terrace receives sun almost all day, becoming a natural extension of the living room, where you can relax and enjoy the views. The penthouse has two bedrooms, a large bathroom with shower and a private sauna with its own shower room, located at the rear. The sauna offers impressive views of the mountain and the emblematic figure of "El Toro". Additionally, there is another terrace at the rear, facing west, perfect for watching the beautiful sunsets over the mountains. This penthouse is sold fully furnished, with large built-in wardrobes in both bedrooms. It includes a parking space and is part of an urbanization that offers a community pool, as well as community gardens. The location in the lower area of Torreblanca is ideal. It is close to the beach, shops, restaurants, daycare, public transportation, train station and has easy access to the highway. Despite being close to everything, the area is very quiet, which makes it a perfect place both to live and to invest. With an existing tourist license, this penthouse guarantees a constant rental throughout the year. Don't miss the opportunity to live in this beautiful penthouse and enjoy a relaxed life on the sunny coast. Contact us today for more information and to schedule a showing!