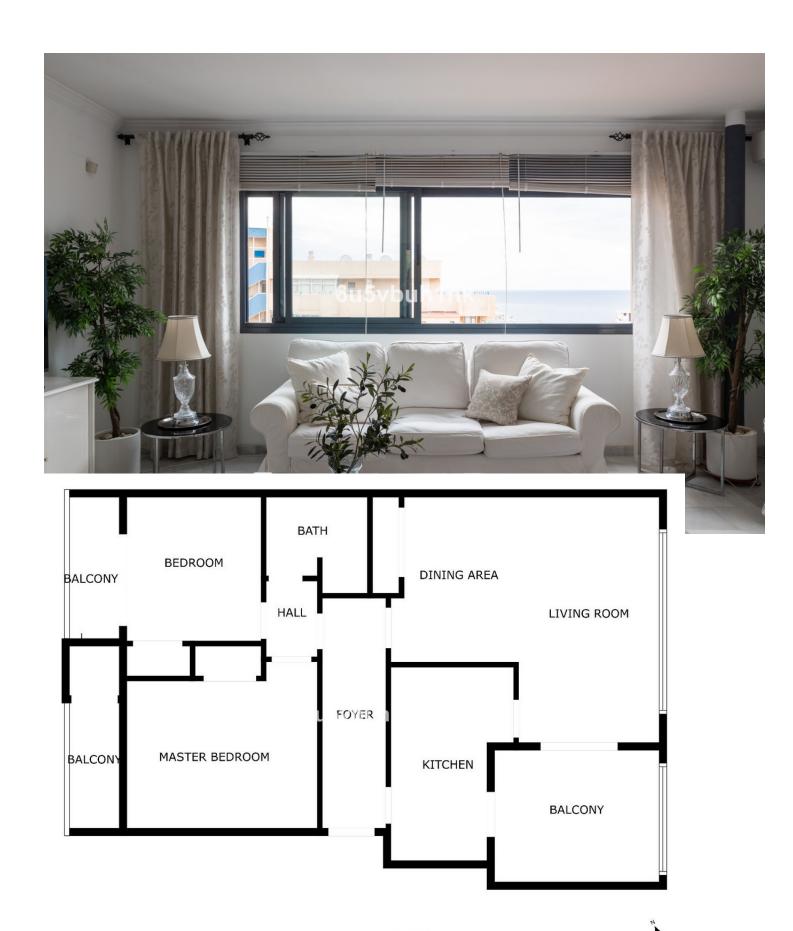

## Sales - Apartment - Fuengirola 479.000€

www.mibgroup.es +34 662 58 96 58 info@mibgroup.es

Ref.-ID: MIBGR4776928 Fuengirola Apartment

2

2

84 m2

Discover this wonderful penthouse in an unbeatable location that will captivate you from the first moment. Perfect for those looking for comfort, functional design and spectacular views of the sea. Upon entering, you will be greeted by a spacious and bright living room with large windows that frame stunning views of the sea. The living room integrates perfectly with the kitchen, creating a cozy and practical space. From here, you access a beautiful terrace, ideal for enjoying your morning coffee or a sunset drink while admiring the tones of twilight. Facing south, this terrace receives sun almost all day, becoming a natural extension of the living room, where you can relax and enjoy the views. The penthouse has two bedrooms, a large bathroom with shower and a private sauna with its own shower room, located at the rear. The sauna offers impressive views of the mountain and the emblematic figure of "El Toro". Additionally, there is another terrace at the rear, facing west, perfect for watching the beautiful sunsets over the mountains. This penthouse is sold fully furnished, with large built-in wardrobes in both bedrooms. It includes a parking space and is part of an urbanization that offers a community pool, as well as community gardens. The location in the lower area of Torreblanca is ideal. It is close to the beach, shops, restaurants, daycare, public transportation, train station and has easy access to the highway. Despite being close to everything, the area is very quiet, which makes it a perfect place both to live and to invest. With an existing tourist license, this penthouse guarantees a constant rental throughout the year. Don't miss the opportunity to live in this beautiful penthouse and enjoy a relaxed life on the sunny coast. Contact us today for more information and to schedule a showing!