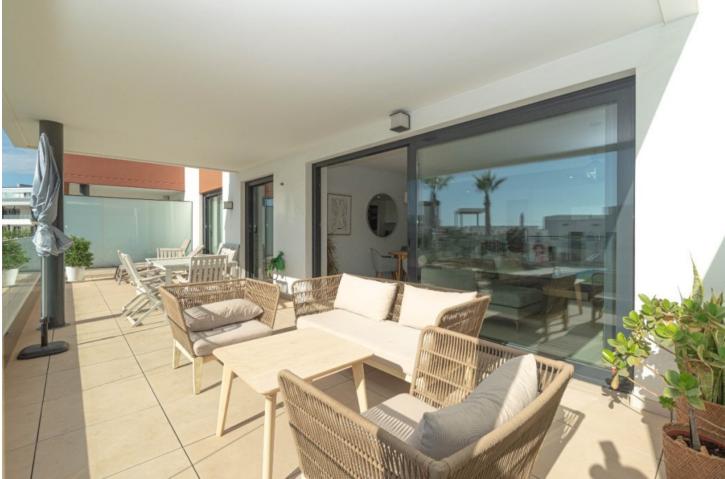

Luxurious apartment with a very large sunny terrace overlooking the garden, the pool and the sea, located in the lower part of Higuerón (Carvajal), 180 meters from the train stop and 300 meters from the beach. It is distributed as follows: Entrance with built-in wardrobes, fully equipped kitchen with laundry room, and open to the beautiful living room with large window and beautiful views. Both the living room and the 2 bedrooms have direct access to the large 40m2 terrace, part of which is covered with a dining table and the other part is ideal for sunbathing. There are 2 large bedrooms and 2 bathrooms (one en-suite), both bedrooms with electric shutters and fitted wardrobes. A large underground garage plus a storage room are included in the price. The property is in perfect condition with hot and cold air conditioning, double glazed windows, electric shutters, underfloor heating and marble worktops with integrated appliances such as fridge/freezer, oven/hob and dishwasher. Very good maintenance of the community with 2 large swimming pools plus another pool for children, as well as a gym with sauna. Total build size 135,39m2. Living area 95,13m2 plus terrace 40,26m2. Garage 31,90m2 Storage room 4,55m2. Community fees 215,86[] per month. IBI 460[] per year. Year of construction 2020. Distances: Carvajal train station 180 meters Carvajal beach 300 meters Minimarket, bars and restaurants 300 meters away. The property is inscribed at the Tourism Registry of Andalusia, in accordance with the Decree 28/2016, of 2 February, of Tourist Homes of Andalusia.

Features Lift Fitted Wardrobes Private Terrace WiFi Gym Sauna Storage Room Ensuite Bathroom Access for people with reduced mobility Parking Underground Garage Pool Communal Children`s Pool

Kitchen ✓ Fully Fitted