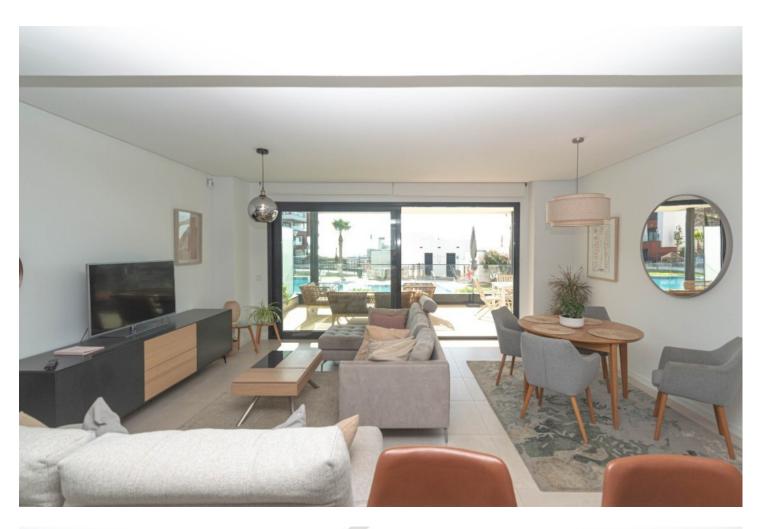

Luxurious apartment with a very large sunny terrace overlooking the garden, the pool and the sea, located in the lower part of Higuerón (Carvajal), 180 meters from the train stop and 300 meters from the beach. It is distributed as follows: Entrance with built-in wardrobes, fully equipped kitchen with laundry room, and open to the beautiful living room with large window and beautiful views. Both the living room and the 2 bedrooms have direct access to the large 40m2 terrace, part of which is covered with a dining table and the other part is ideal for sunbathing. There are 2 large bedrooms and 2 bathrooms (one en-suite), both bedrooms with electric shutters and fitted wardrobes. A large underground garage plus a storage room are included in the price. The property is in perfect condition with hot and cold air conditioning, double glazed windows, electric shutters, underfloor heating and marble worktops with integrated appliances such as fridge/freezer, oven/hob and dishwasher. Very good maintenance of the community with 2 large swimming pools plus another pool for children, as well as a gym with sauna. Total build size 135,39m2. Living area 95,13m2 plus terrace 40,26m2. Garage 31,90m2 Storage room 4,55m2. Community fees 215,86[] per month. IBI 460[] per year. Year of construction 2020. Distances: Carvajal train station 180 meters Carvajal beach 300 meters Minimarket, bars and restaurants 300 meters away. The property is inscribed at the Tourism Registry of Andalusia, in accordance with the Decree 28/2016, of 2 February, of Tourist Homes of Andalusia.