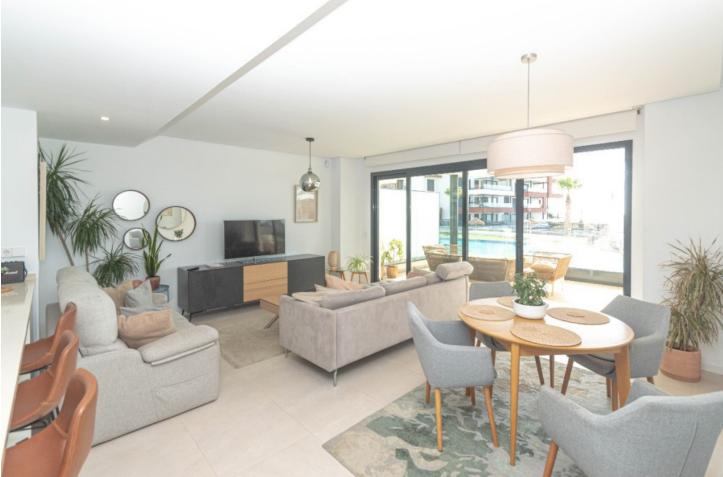

Luxurious apartment with a very large sunny terrace overlooking the garden, the pool and the sea, located in the lower part of Higuerón (Carvajal), 180 meters from the train stop and 300 meters from the beach. It is distributed as follows: Entrance with built-in wardrobes, fully equipped kitchen with laundry room, and open to the beautiful living room with large window and beautiful views. Both the living room and the 2 bedrooms have direct access to the large 40m2 terrace, part of which is covered with a dining table and the other part is ideal for sunbathing. There are 2 large bedrooms and 2 bathrooms (one en-suite), both bedrooms with electric shutters and fitted wardrobes. A large underground garage plus a storage room are included in the price. The property is in perfect condition with hot and cold air conditioning, double glazed windows, electric shutters, underfloor heating and marble worktops with integrated appliances such as fridge/freezer, oven/hob and dishwasher. Very good maintenance of the community with 2 large swimming pools plus another pool for children, as well as a gym with sauna. Total build size 135,39m2. Living area 95,13m2 plus terrace 40,26m2. Garage 31,90m2 Storage room 4,55m2. Community fees 215,86[] per month. IBI 460[] per year. Year of construction 2020. Distances: Carvajal train station 180 meters Carvajal beach 300 meters Minimarket, bars and restaurants 300 meters away. The property is inscribed at the Tourism Registry of Andalusia, in accordance with the Decree 28/2016, of 2 February, of Tourist Homes of Andalusia.