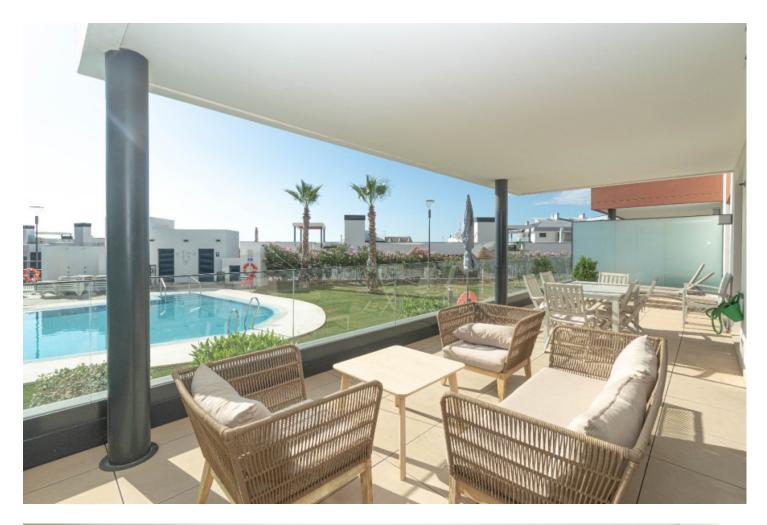

Luxurious apartment with a very large sunny terrace overlooking the garden, the pool and the sea, located in the lower part of Higuerón (Carvajal), 180 meters from the train stop and 300 meters from the beach. It is distributed as follows: Entrance with built-in wardrobes, fully equipped kitchen with laundry room, and open to the beautiful living room with large window and beautiful views. Both the living room and the 2 bedrooms have direct access to the large 40m2 terrace, part of which is covered with a dining table and the other part is ideal for sunbathing. There are 2 large bedrooms and 2 bathrooms (one en-suite), both bedrooms with electric shutters and fitted wardrobes. A large underground garage plus a storage room are included in the price. The property is in perfect condition with hot and cold air conditioning, double glazed windows, electric shutters, underfloor heating and marble worktops with integrated appliances such as fridge/freezer, oven/hob and dishwasher. Very good maintenance of the community with 2 large swimming pools plus another pool for children, as well as a gym with sauna. Total build size 135,39m2. Living area 95,13m2 plus terrace 40,26m2. Garage 31,90m2 Storage room 4,55m2. Community fees 215,86[] per month. IBI 460[] per year. Year of construction 2020. Distances: Carvajal train station 180 meters Carvajal beach 300 meters Minimarket, bars and restaurants 300 meters away. The property is inscribed at the Tourism Registry of Andalusia, in accordance with the Decree 28/2016, of 2 February, of Tourist Homes of Andalusia.

Features Lift Fitted Wardrobes Private Terrace WiFi Gym Sauna Storage Room Ensuite Bathroom Access for people with reduced mobility Parking Underground Garage Pool Communal Children`s Pool

Kitchen ✓ Fully Fitted