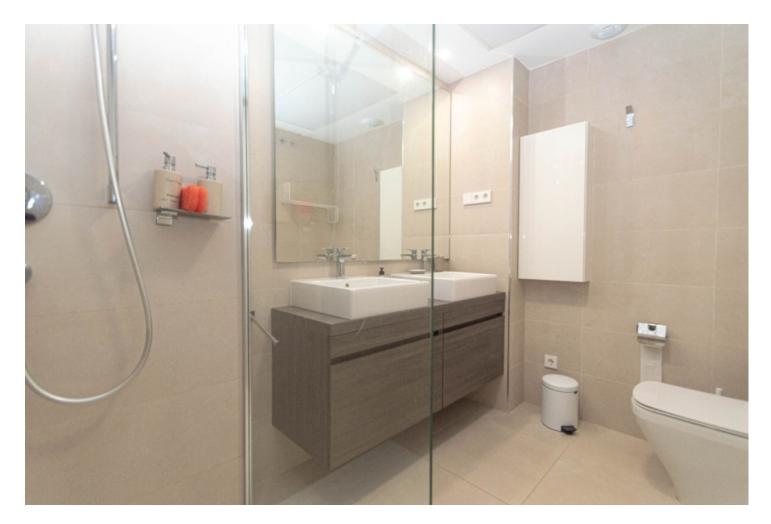

Luxurious apartment with a very large sunny terrace overlooking the garden, the pool and the sea, located in the lower part of Higuerón (Carvajal), 180 meters from the train stop and 300 meters from the beach. It is distributed as follows: Entrance with built-in wardrobes, fully equipped kitchen with laundry room, and open to the beautiful living room with large window and beautiful views. Both the living room and the 2 bedrooms have direct access to the large 40m2 terrace, part of which is covered with a dining table and the other part is ideal for sunbathing. There are 2 large bedrooms and 2 bathrooms (one en-suite), both bedrooms with electric shutters and fitted wardrobes. A large underground garage plus a storage room are included in the price. The property is in perfect condition with hot and cold air conditioning, double glazed windows, electric shutters, underfloor heating and marble worktops with integrated appliances such as fridge/freezer, oven/hob and dishwasher. Very good maintenance of the community with 2 large swimming pools plus another pool for children, as well as a gym with sauna. Total build size 135,39m2. Living area 95,13m2 plus terrace 40,26m2. Garage 31,90m2 Storage room 4,55m2. Community fees 215,86[] per month. IBI 460[] per year. Year of construction 2020. Distances: Carvajal train station 180 meters Carvajal beach 300 meters Minimarket, bars and restaurants 300 meters away. The property is inscribed at the Tourism Registry of Andalusia, in accordance with the Decree 28/2016, of 2 February, of Tourist Homes of Andalusia.

Features Lift Fitted Wardrobes Private Terrace WiFi Gym Sauna Storage Room Ensuite Bathroom Access for people with reduced mobility Parking Underground Garage Pool Communal Children`s Pool

Kitchen ✓ Fully Fitted