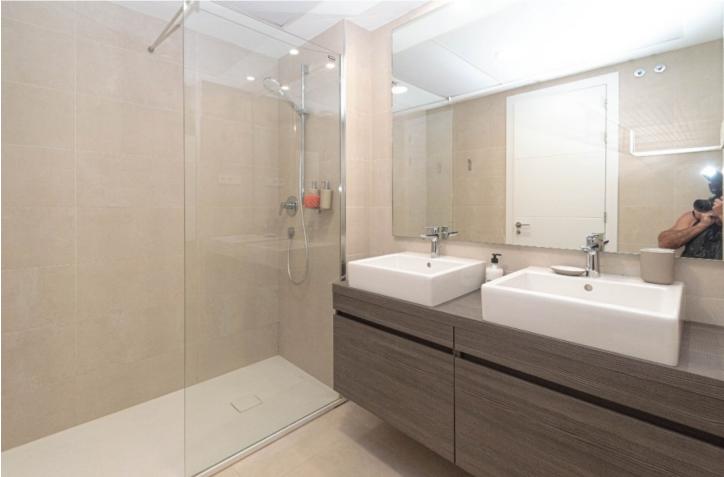

Luxurious apartment with a very large sunny terrace overlooking the garden, the pool and the sea, located in the lower part of Higuerón (Carvajal), 180 meters from the train stop and 300 meters from the beach. It is distributed as follows: Entrance with built-in wardrobes, fully equipped kitchen with laundry room, and open to the beautiful living room with large window and beautiful views. Both the living room and the 2 bedrooms have direct access to the large 40m2 terrace, part of which is covered with a dining table and the other part is ideal for sunbathing. There are 2 large bedrooms and 2 bathrooms (one en-suite), both bedrooms with electric shutters and fitted wardrobes. A large underground garage plus a storage room are included in the price. The property is in perfect condition with hot and cold air conditioning, double glazed windows, electric shutters, underfloor heating and marble worktops with integrated appliances such as fridge/freezer, oven/hob and dishwasher. Very good maintenance of the community with 2 large swimming pools plus another pool for children, as well as a gym with sauna. Total build size 135,39m2. Living area 95,13m2 plus terrace 40,26m2. Garage 31,90m2 Storage room 4,55m2. Community fees 215,86[] per month. IBI 460[] per year. Year of construction 2020. Distances: Carvajal train station 180 meters Carvajal beach 300 meters Minimarket, bars and restaurants 300 meters away. The property is inscribed at the Tourism Registry of Andalusia, in accordance with the Decree 28/2016, of 2 February, of Tourist Homes of Andalusia.

Features Lift Fitted Wardrobes Private Terrace WiFi Gym Sauna Storage Room Ensuite Bathroom Access for people with reduced mobility Parking Underground Garage Pool Communal Children`s Pool

Kitchen ✓ Fully Fitted