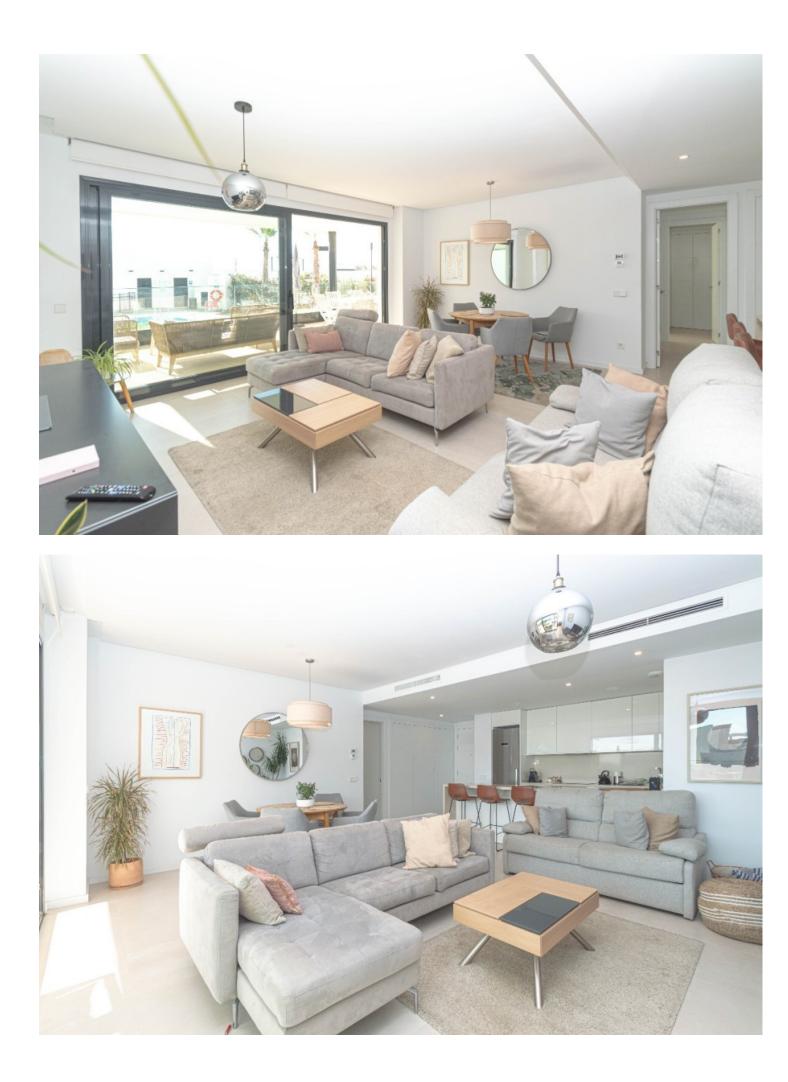

Luxurious apartment with a very large sunny terrace overlooking the garden, the pool and the sea, located in the lower part of Higuerón (Carvajal), 180 meters from the train stop and 300 meters from the beach. It is distributed as follows: Entrance with built-in wardrobes, fully equipped kitchen with laundry room, and open to the beautiful living room with large window and beautiful views. Both the living room and the 2 bedrooms have direct access to the large 40m2 terrace, part of which is covered with a dining table and the other part is ideal for sunbathing. There are 2 large bedrooms and 2 bathrooms (one en-suite), both bedrooms with electric shutters and fitted wardrobes. A large underground garage plus a storage room are included in the price. The property is in perfect condition with hot and cold air conditioning, double glazed windows, electric shutters, underfloor heating and marble worktops with integrated appliances such as fridge/freezer, oven/hob and dishwasher. Very good maintenance of the community with 2 large swimming pools plus another pool for children, as well as a gym with sauna. Total build size 135,39m2. Living area 95,13m2 plus terrace 40,26m2. Garage 31,90m2 Storage room 4,55m2. Community fees 215,86[] per month. IBI 460[] per year. Year of construction 2020. Distances: Carvajal train station 180 meters Carvajal beach 300 meters Minimarket, bars and restaurants 300 meters away. The property is inscribed at the Tourism Registry of Andalusia, in accordance with the Decree 28/2016, of 2 February, of Tourist Homes of Andalusia.