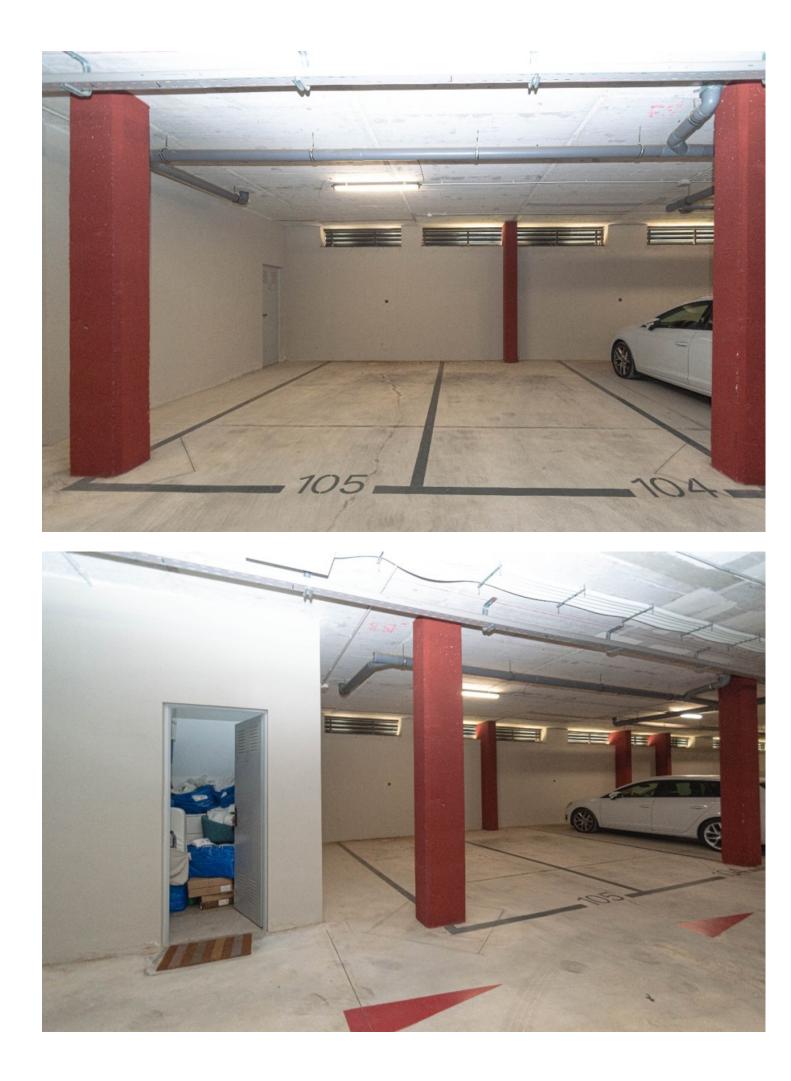

Luxurious apartment with a very large sunny terrace overlooking the garden, the pool and the sea, located in the lower part of Higuerón (Carvajal), 180 meters from the train stop and 300 meters from the beach. It is distributed as follows: Entrance with built-in wardrobes, fully equipped kitchen with laundry room, and open to the beautiful living room with large window and beautiful views. Both the living room and the 2 bedrooms have direct access to the large 40m2 terrace, part of which is covered with a dining table and the other part is ideal for sunbathing. There are 2 large bedrooms and 2 bathrooms (one en-suite), both bedrooms with electric shutters and fitted wardrobes. A large underground garage plus a storage room are included in the price. The property is in perfect condition with hot and cold air conditioning, double glazed windows, electric shutters, underfloor heating and marble worktops with integrated appliances such as fridge/freezer, oven/hob and dishwasher. Very good maintenance of the community with 2 large swimming pools plus another pool for children, as well as a gym with sauna. Total build size 135,39m2. Living area 95,13m2 plus terrace 40,26m2. Garage 31,90m2 Storage room 4,55m2. Community fees 215,86[] per month. IBI 460[] per year. Year of construction 2020. Distances: Carvajal train station 180 meters Carvajal beach 300 meters Minimarket, bars and restaurants 300 meters away. The property is inscribed at the Tourism Registry of Andalusia, in accordance with the Decree 28/2016, of 2 February, of Tourist Homes of Andalusia.

Features Lift Fitted Wardrobes Private Terrace WiFi Gym Sauna Storage Room Ensuite Bathroom Access for people with reduced mobility Parking Underground Garage Pool Communal Children`s Pool

Kitchen ✓ Fully Fitted