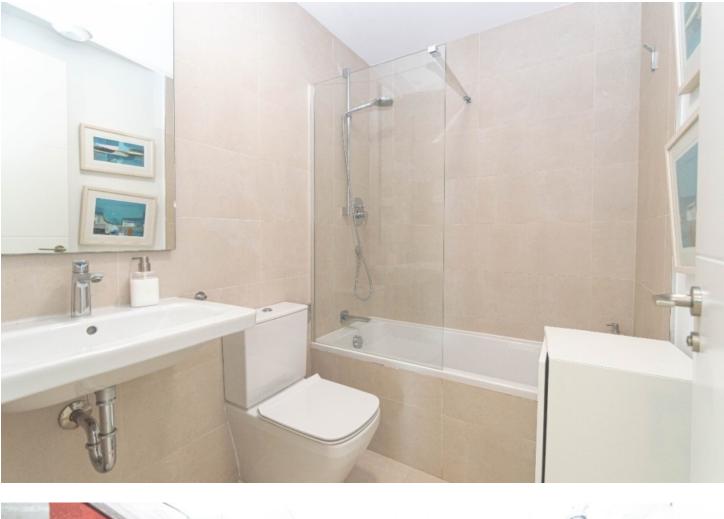

Luxurious apartment with a very large sunny terrace overlooking the garden, the pool and the sea, located in the lower part of Higuerón (Carvajal), 180 meters from the train stop and 300 meters from the beach. It is distributed as follows: Entrance with built-in wardrobes, fully equipped kitchen with laundry room, and open to the beautiful living room with large window and beautiful views. Both the living room and the 2 bedrooms have direct access to the large 40m2 terrace, part of which is covered with a dining table and the other part is ideal for sunbathing. There are 2 large bedrooms and 2 bathrooms (one en-suite), both bedrooms with electric shutters and fitted wardrobes. A large underground garage plus a storage room are included in the price. The property is in perfect condition with hot and cold air conditioning, double glazed windows, electric shutters, underfloor heating and marble worktops with integrated appliances such as fridge/freezer, oven/hob and dishwasher. Very good maintenance of the community with 2 large swimming pools plus another pool for children, as well as a gym with sauna. Total build size 135,39m2. Living area 95,13m2 plus terrace 40,26m2. Garage 31,90m2 Storage room 4,55m2. Community fees 215,86[] per month. IBI 460[] per year. Year of construction 2020. Distances: Carvajal train station 180 meters Carvajal beach 300 meters Minimarket, bars and restaurants 300 meters away. The property is inscribed at the Tourism Registry of Andalusia, in accordance with the Decree 28/2016, of 2 February, of Tourist Homes of Andalusia.

Features Lift Fitted Wardrobes Private Terrace WiFi Gym Sauna Storage Room Ensuite Bathroom Access for people with reduced mobility Parking Underground Garage Pool Communal Children`s Pool

Kitchen ✓ Fully Fitted