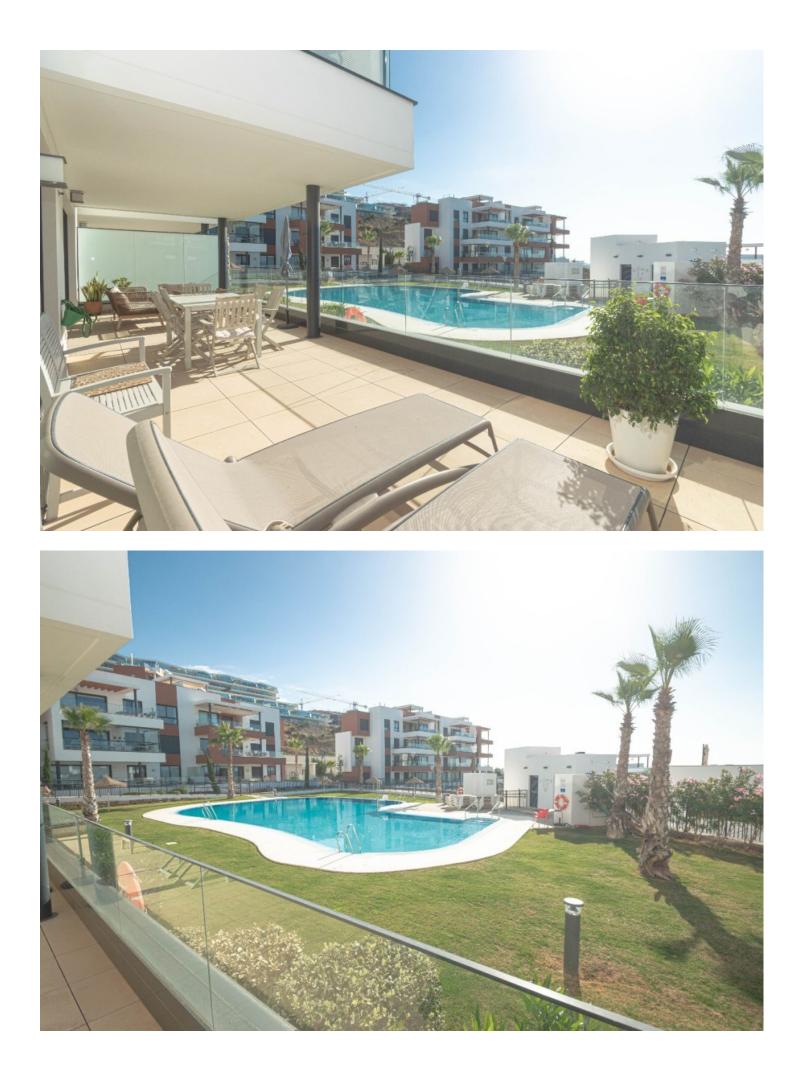

Luxurious apartment with a very large sunny terrace overlooking the garden, the pool and the sea, located in the lower part of Higuerón (Carvajal), 180 meters from the train stop and 300 meters from the beach. It is distributed as follows: Entrance with built-in wardrobes, fully equipped kitchen with laundry room, and open to the beautiful living room with large window and beautiful views. Both the living room and the 2 bedrooms have direct access to the large 40m2 terrace, part of which is covered with a dining table and the other part is ideal for sunbathing. There are 2 large bedrooms and 2 bathrooms (one en-suite), both bedrooms with electric shutters and fitted wardrobes. A large underground garage plus a storage room are included in the price. The property is in perfect condition with hot and cold air conditioning, double glazed windows, electric shutters, underfloor heating and marble worktops with integrated appliances such as fridge/freezer, oven/hob and dishwasher. Very good maintenance of the community with 2 large swimming pools plus another pool for children, as well as a gym with sauna. Total build size 135,39m2. Living area 95,13m2 plus terrace 40,26m2. Garage 31,90m2 Storage room 4,55m2. Community fees 215,86[] per month. IBI 460[] per year. Year of construction 2020. Distances: Carvajal train station 180 meters Carvajal beach 300 meters Minimarket, bars and restaurants 300 meters away. The property is inscribed at the Tourism Registry of Andalusia, in accordance with the Decree 28/2016, of 2 February, of Tourist Homes of Andalusia.

Features Lift Fitted Wardrobes Private Terrace WiFi Gym Sauna Storage Room Ensuite Bathroom Access for people with reduced mobility Parking Underground Garage Pool Communal Children`s Pool

Kitchen ✓ Fully Fitted