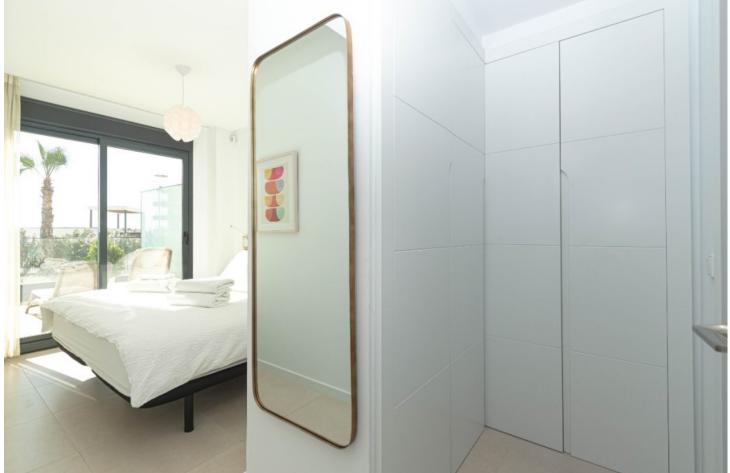

Luxurious apartment with a very large sunny terrace overlooking the garden, the pool and the sea, located in the lower part of Higuerón (Carvajal), 180 meters from the train stop and 300 meters from the beach. It is distributed as follows: Entrance with built-in wardrobes, fully equipped kitchen with laundry room, and open to the beautiful living room with large window and beautiful views. Both the living room and the 2 bedrooms have direct access to the large 40m2 terrace, part of which is covered with a dining table and the other part is ideal for sunbathing. There are 2 large bedrooms and 2 bathrooms (one en-suite), both bedrooms with electric shutters and fitted wardrobes. A large underground garage plus a storage room are included in the price. The property is in perfect condition with hot and cold air conditioning, double glazed windows, electric shutters, underfloor heating and marble worktops with integrated appliances such as fridge/freezer, oven/hob and dishwasher. Very good maintenance of the community with 2 large swimming pools plus another pool for children, as well as a gym with sauna. Total build size 135,39m2. Living area 95,13m2 plus terrace 40,26m2. Garage 31,90m2 Storage room 4,55m2. Community fees 215,86[] per month. IBI 460[] per year. Year of construction 2020. Distances: Carvajal train station 180 meters Carvajal beach 300 meters Minimarket, bars and restaurants 300 meters away. The property is inscribed at the Tourism Registry of Andalusia, in accordance with the Decree 28/2016, of 2 February, of Tourist Homes of Andalusia.

Features Lift Fitted Wardrobes Private Terrace WiFi Gym Sauna Storage Room Ensuite Bathroom Access for people with reduced mobility Parking Underground Garage Pool Communal Children`s Pool

Kitchen ✓ Fully Fitted