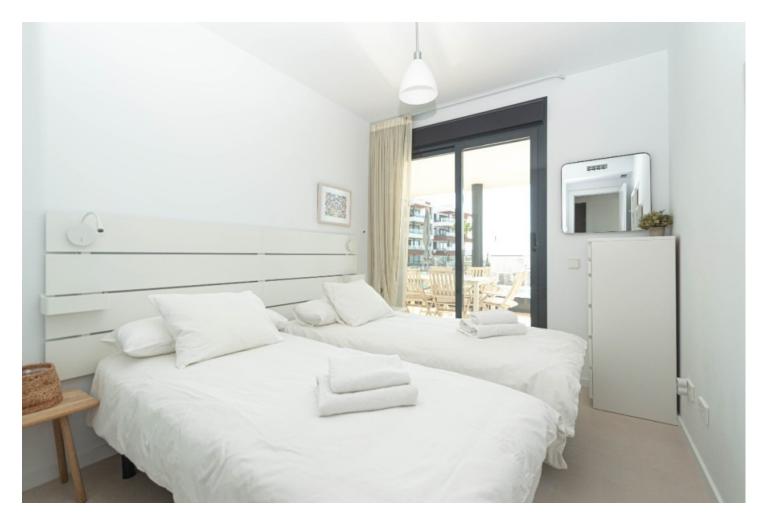

Luxurious apartment with a very large sunny terrace overlooking the garden, the pool and the sea, located in the lower part of Higuerón (Carvajal), 180 meters from the train stop and 300 meters from the beach. It is distributed as follows: Entrance with built-in wardrobes, fully equipped kitchen with laundry room, and open to the beautiful living room with large window and beautiful views. Both the living room and the 2 bedrooms have direct access to the large 40m2 terrace, part of which is covered with a dining table and the other part is ideal for sunbathing. There are 2 large bedrooms and 2 bathrooms (one en-suite), both bedrooms with electric shutters and fitted wardrobes. A large underground garage plus a storage room are included in the price. The property is in perfect condition with hot and cold air conditioning, double glazed windows, electric shutters, underfloor heating and marble worktops with integrated appliances such as fridge/freezer, oven/hob and dishwasher. Very good maintenance of the community with 2 large swimming pools plus another pool for children, as well as a gym with sauna. Total build size 135,39m2. Living area 95,13m2 plus terrace 40,26m2. Garage 31,90m2 Storage room 4,55m2. Community fees 215,86[] per month. IBI 460[] per year. Year of construction 2020. Distances: Carvajal train station 180 meters Carvajal beach 300 meters Minimarket, bars and restaurants 300 meters away. The property is inscribed at the Tourism Registry of Andalusia, in accordance with the Decree 28/2016, of 2 February, of Tourist Homes of Andalusia.

Hot A/C

Garden Communal Orientation East

Views Sea Garden Pool

Security

Gated Complex

Electric Blinds

Entry Phone
Alarm System

Condition Excellent