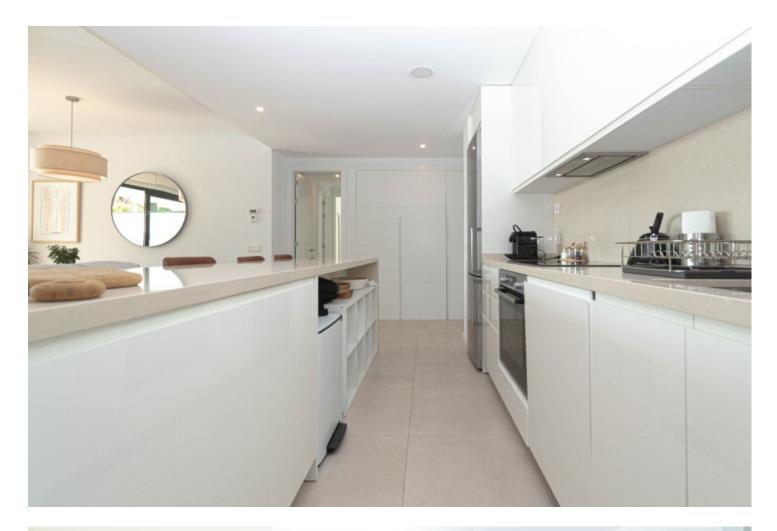

Luxurious apartment with a very large sunny terrace overlooking the garden, the pool and the sea, located in the lower part of Higuerón (Carvajal), 180 meters from the train stop and 300 meters from the beach. It is distributed as follows: Entrance with built-in wardrobes, fully equipped kitchen with laundry room, and open to the beautiful living room with large window and beautiful views. Both the living room and the 2 bedrooms have direct access to the large 40m2 terrace, part of which is covered with a dining table and the other part is ideal for sunbathing. There are 2 large bedrooms and 2 bathrooms (one en-suite), both bedrooms with electric shutters and fitted wardrobes. A large underground garage plus a storage room are included in the price. The property is in perfect condition with hot and cold air conditioning, double glazed windows, electric shutters, underfloor heating and marble worktops with integrated appliances such as fridge/freezer, oven/hob and dishwasher. Very good maintenance of the community with 2 large swimming pools plus another pool for children, as well as a gym with sauna. Total build size 135,39m2. Living area 95,13m2 plus terrace 40,26m2. Garage 31,90m2 Storage room 4,55m2. Community fees 215,86[] per month. IBI 460[] per year. Year of construction 2020. Distances: Carvajal train station 180 meters Carvajal beach 300 meters Minimarket, bars and restaurants 300 meters away. The property is inscribed at the Tourism Registry of Andalusia, in accordance with the Decree 28/2016, of 2 February, of Tourist Homes of Andalusia.

Features Lift Fitted Wardrobes Private Terrace WiFi Gym Sauna Storage Room Ensuite Bathroom Access for people with reduced mobility Parking Underground Garage Pool Communal Children`s Pool

Kitchen ✓ Fully Fitted