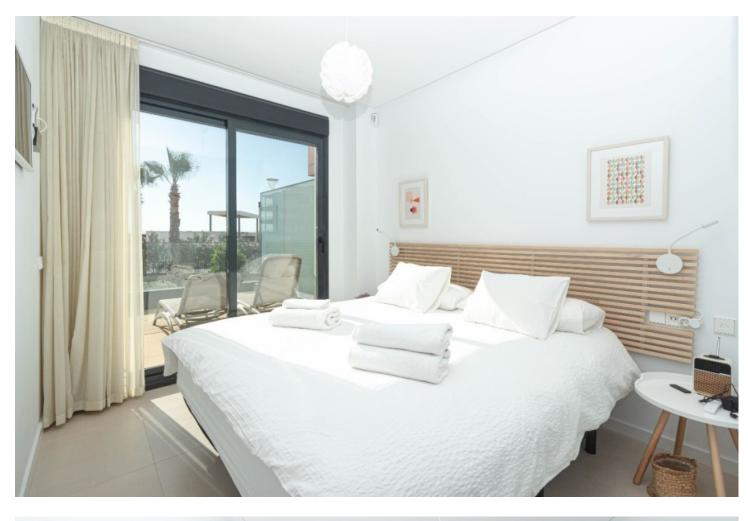

Luxurious apartment with a very large sunny terrace overlooking the garden, the pool and the sea, located in the lower part of Higuerón (Carvajal), 180 meters from the train stop and 300 meters from the beach. It is distributed as follows: Entrance with built-in wardrobes, fully equipped kitchen with laundry room, and open to the beautiful living room with large window and beautiful views. Both the living room and the 2 bedrooms have direct access to the large 40m2 terrace, part of which is covered with a dining table and the other part is ideal for sunbathing. There are 2 large bedrooms and 2 bathrooms (one en-suite), both bedrooms with electric shutters and fitted wardrobes. A large underground garage plus a storage room are included in the price. The property is in perfect condition with hot and cold air conditioning, double glazed windows, electric shutters, underfloor heating and marble worktops with integrated appliances such as fridge/freezer, oven/hob and dishwasher. Very good maintenance of the community with 2 large swimming pools plus another pool for children, as well as a gym with sauna. Total build size 135,39m2. Living area 95,13m2 plus terrace 40,26m2. Garage 31,90m2 Storage room 4,55m2. Community fees 215,86[] per month. IBI 460[] per year. Year of construction 2020. Distances: Carvajal train station 180 meters Carvajal beach 300 meters Minimarket, bars and restaurants 300 meters away. The property is inscribed at the Tourism Registry of Andalusia, in accordance with the Decree 28/2016, of 2 February, of Tourist Homes of Andalusia.