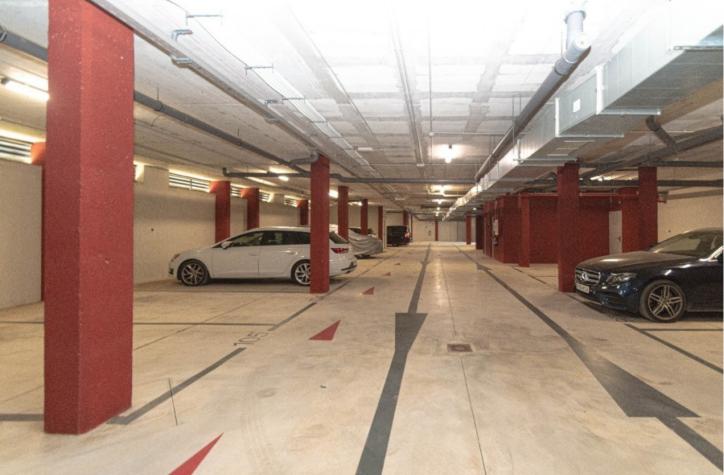

Luxurious apartment with a very large sunny terrace overlooking the garden, the pool and the sea, located in the lower part of Higuerón (Carvajal), 180 meters from the train stop and 300 meters from the beach. It is distributed as follows: Entrance with built-in wardrobes, fully equipped kitchen with laundry room, and open to the beautiful living room with large window and beautiful views. Both the living room and the 2 bedrooms have direct access to the large 40m2 terrace, part of which is covered with a dining table and the other part is ideal for sunbathing. There are 2 large bedrooms and 2 bathrooms (one en-suite), both bedrooms with electric shutters and fitted wardrobes. A large underground garage plus a storage room are included in the price. The property is in perfect condition with hot and cold air conditioning, double glazed windows, electric shutters, underfloor heating and marble worktops with integrated appliances such as fridge/freezer, oven/hob and dishwasher. Very good maintenance of the community with 2 large swimming pools plus another pool for children, as well as a gym with sauna. Total build size 135,39m2. Living area 95,13m2 plus terrace 40,26m2. Garage 31,90m2 Storage room 4,55m2. Community fees 215,86[] per month. IBI 460[] per year. Year of construction 2020. Distances: Carvajal train station 180 meters Carvajal beach 300 meters Minimarket, bars and restaurants 300 meters away. The property is inscribed at the Tourism Registry of Andalusia, in accordance with the Decree 28/2016, of 2 February, of Tourist Homes of Andalusia.

Features Lift Fitted Wardrobes Private Terrace WiFi Gym Sauna Storage Room Ensuite Bathroom Access for people with reduced mobility Parking Underground Garage Pool Communal Children`s Pool

Kitchen ✓ Fully Fitted