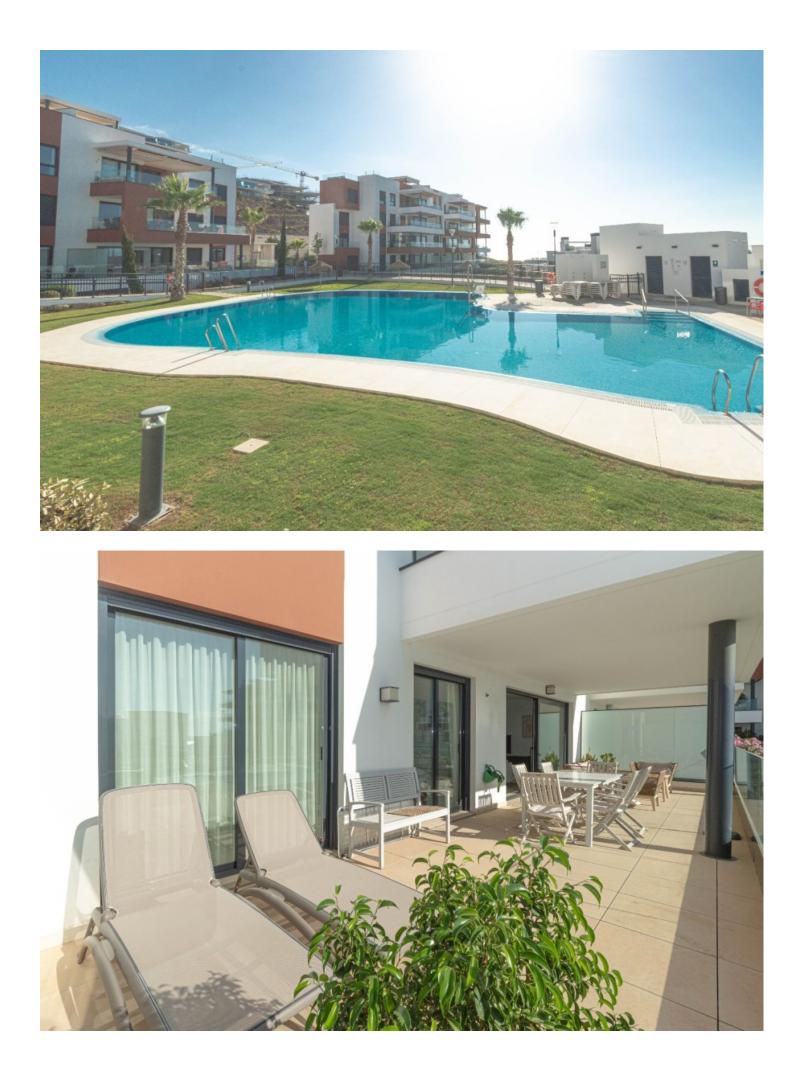

Luxurious apartment with a very large sunny terrace overlooking the garden, the pool and the sea, located in the lower part of Higuerón (Carvajal), 180 meters from the train stop and 300 meters from the beach. It is distributed as follows: Entrance with built-in wardrobes, fully equipped kitchen with laundry room, and open to the beautiful living room with large window and beautiful views. Both the living room and the 2 bedrooms have direct access to the large 40m2 terrace, part of which is covered with a dining table and the other part is ideal for sunbathing. There are 2 large bedrooms and 2 bathrooms (one en-suite), both bedrooms with electric shutters and fitted wardrobes. A large underground garage plus a storage room are included in the price. The property is in perfect condition with hot and cold air conditioning, double glazed windows, electric shutters, underfloor heating and marble worktops with integrated appliances such as fridge/freezer, oven/hob and dishwasher. Very good maintenance of the community with 2 large swimming pools plus another pool for children, as well as a gym with sauna. Total build size 135,39m2. Living area 95,13m2 plus terrace 40,26m2. Garage 31,90m2 Storage room 4,55m2. Community fees 215,86[] per month. IBI 460[] per year. Year of construction 2020. Distances: Carvajal train station 180 meters Carvajal beach 300 meters Minimarket, bars and restaurants 300 meters away. The property is inscribed at the Tourism Registry of Andalusia, in accordance with the Decree 28/2016, of 2 February, of Tourist Homes of Andalusia.

Features Lift Fitted Wardrobes Private Terrace WiFi Gym Sauna Storage Room Ensuite Bathroom Access for people with reduced mobility Parking Underground Garage Pool Communal Children`s Pool

Kitchen ✓ Fully Fitted