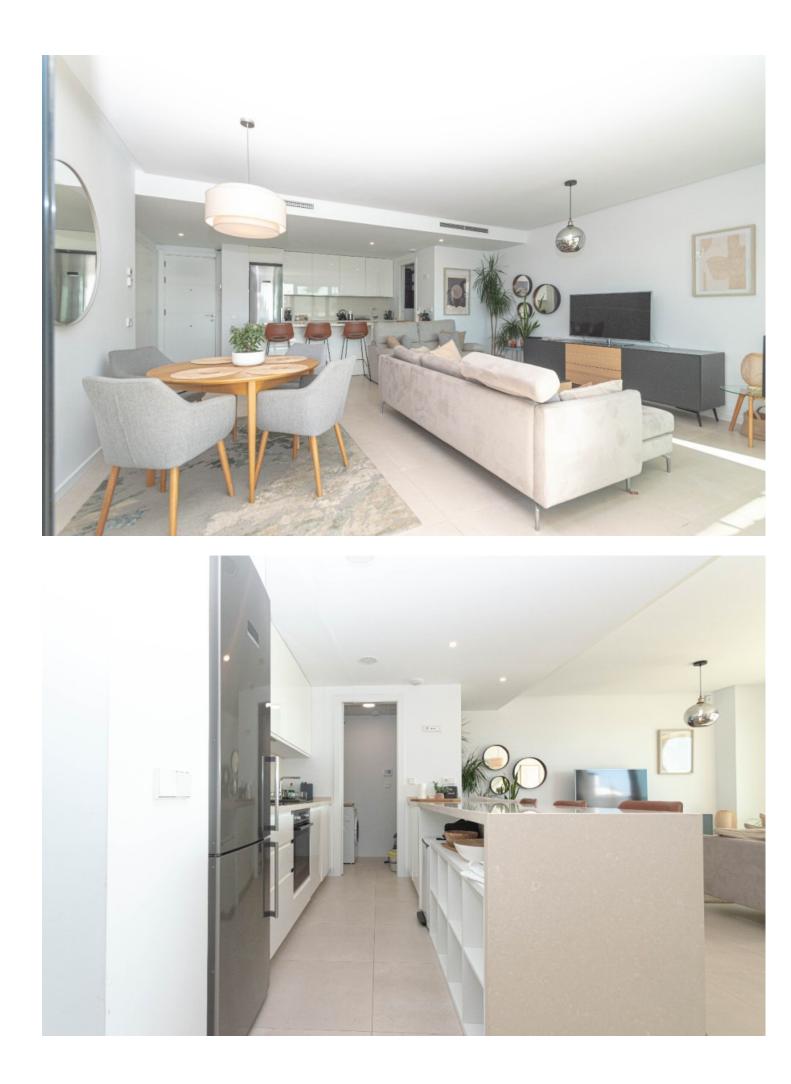

Luxurious apartment with a very large sunny terrace overlooking the garden, the pool and the sea, located in the lower part of Higuerón (Carvajal), 180 meters from the train stop and 300 meters from the beach. It is distributed as follows: Entrance with built-in wardrobes, fully equipped kitchen with laundry room, and open to the beautiful living room with large window and beautiful views. Both the living room and the 2 bedrooms have direct access to the large 40m2 terrace, part of which is covered with a dining table and the other part is ideal for sunbathing. There are 2 large bedrooms and 2 bathrooms (one en-suite), both bedrooms with electric shutters and fitted wardrobes. A large underground garage plus a storage room are included in the price. The property is in perfect condition with hot and cold air conditioning, double glazed windows, electric shutters, underfloor heating and marble worktops with integrated appliances such as fridge/freezer, oven/hob and dishwasher. Very good maintenance of the community with 2 large swimming pools plus another pool for children, as well as a gym with sauna. Total build size 135,39m2. Living area 95,13m2 plus terrace 40,26m2. Garage 31,90m2 Storage room 4,55m2. Community fees 215,86[] per month. IBI 460[] per year. Year of construction 2020. Distances: Carvajal train station 180 meters Carvajal beach 300 meters Minimarket, bars and restaurants 300 meters away. The property is inscribed at the Tourism Registry of Andalusia, in accordance with the Decree 28/2016, of 2 February, of Tourist Homes of Andalusia.