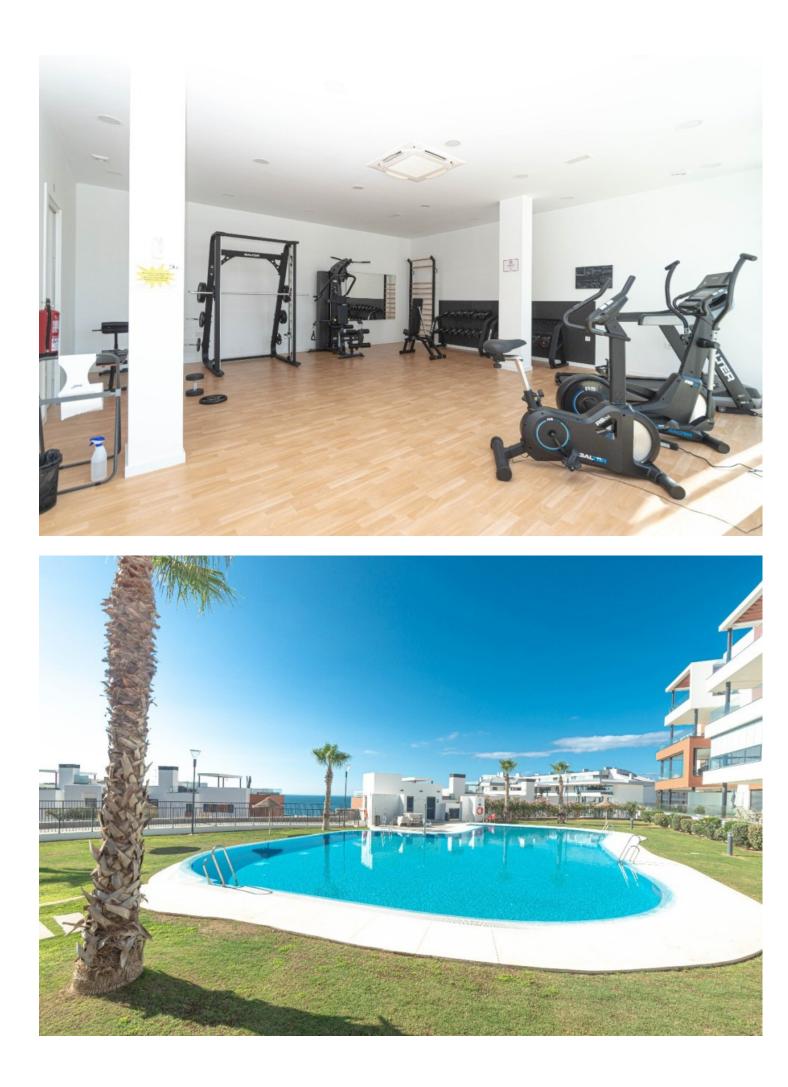

Luxurious apartment with a very large sunny terrace overlooking the garden, the pool and the sea, located in the lower part of Higuerón (Carvajal), 180 meters from the train stop and 300 meters from the beach. It is distributed as follows: Entrance with built-in wardrobes, fully equipped kitchen with laundry room, and open to the beautiful living room with large window and beautiful views. Both the living room and the 2 bedrooms have direct access to the large 40m2 terrace, part of which is covered with a dining table and the other part is ideal for sunbathing. There are 2 large bedrooms and 2 bathrooms (one en-suite), both bedrooms with electric shutters and fitted wardrobes. A large underground garage plus a storage room are included in the price. The property is in perfect condition with hot and cold air conditioning, double glazed windows, electric shutters, underfloor heating and marble worktops with integrated appliances such as fridge/freezer, oven/hob and dishwasher. Very good maintenance of the community with 2 large swimming pools plus another pool for children, as well as a gym with sauna. Total build size 135,39m2. Living area 95,13m2 plus terrace 40,26m2. Garage 31,90m2 Storage room 4,55m2. Community fees 215,86[] per month. IBI 460[] per year. Year of construction 2020. Distances: Carvajal train station 180 meters Carvajal beach 300 meters Minimarket, bars and restaurants 300 meters away. The property is inscribed at the Tourism Registry of Andalusia, in accordance with the Decree 28/2016, of 2 February, of Tourist Homes of Andalusia.

Features Lift Fitted Wardrobes Private Terrace WiFi Gym Sauna Storage Room Ensuite Bathroom Access for people with reduced mobility Parking Underground Garage Pool Communal Children`s Pool

Kitchen ✓ Fully Fitted