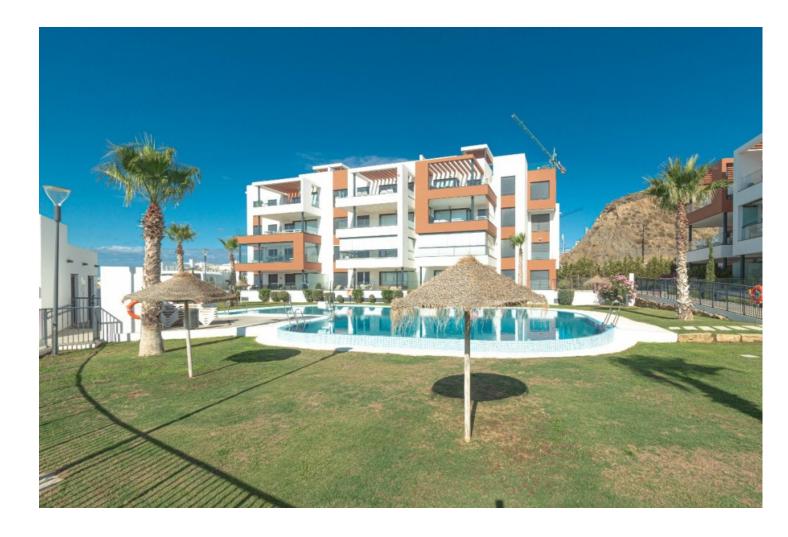

Luxurious apartment with a very large sunny terrace overlooking the garden, the pool and the sea, located in the lower part of Higuerón (Carvajal), 180 meters from the train stop and 300 meters from the beach. It is distributed as follows: Entrance with built-in wardrobes, fully equipped kitchen with laundry room, and open to the beautiful living room with large window and beautiful views. Both the living room and the 2 bedrooms have direct access to the large 40m2 terrace, part of which is covered with a dining table and the other part is ideal for sunbathing. There are 2 large bedrooms and 2 bathrooms (one en-suite), both bedrooms with electric shutters and fitted wardrobes. A large underground garage plus a storage room are included in the price. The property is in perfect condition with hot and cold air conditioning, double glazed windows, electric shutters, underfloor heating and marble worktops with integrated appliances such as fridge/freezer, oven/hob and dishwasher. Very good maintenance of the community with 2 large swimming pools plus another pool for children, as well as a gym with sauna. Total build size 135,39m2. Living area 95,13m2 plus terrace 40,26m2. Garage 31,90m2 Storage room 4,55m2. Community fees 215,86[] per month. IBI 460[] per year. Year of construction 2020. Distances: Carvajal train station 180 meters Carvajal beach 300 meters Minimarket, bars and restaurants 300 meters away. The property is inscribed at the Tourism Registry of Andalusia, in accordance with the Decree 28/2016, of 2 February, of Tourist Homes of Andalusia.

Features Lift Fitted Wardrobes Private Terrace WiFi Gym Sauna Storage Room Ensuite Bathroom Access for people with reduced mobility Parking Underground Garage Pool Communal Children`s Pool

Kitchen ✓ Fully Fitted