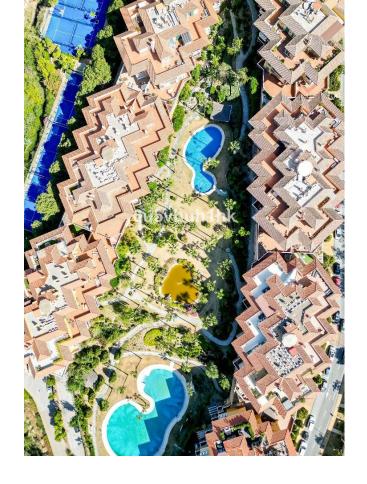

272 m2

Welcome to your dream home in the prestigious area of Higueron! This exquisite 2-bedroom penthouse offers unparalleled luxury and comfort with breathtaking sea views and a host of modern amenities. The Reserva del Higuerón Housing Estate is an idyllic place offering the best views, an architectural style that adapts to the land's natural features and a wide variety of services. The entire area is granted safety, exclusiveness and wellbeing, as well as the satisfaction of the highest demands with every development. Key Features: Prime Location: Situated in the sought after area of Higueron, you are conveniently close to high-end restaurants, well equipped fitness center, tennis court and top-rated schools and the Higueron 5 stars hotel Enjoy unparalleled privacy in the community's highest penthouse, offering complete peace with no neighbouring units overlooking your space. Panoramic Sea Views: Revel in the serene and picturesque sea views right from your home, providing a constant reminder of the beauty that surrounds you. Tropical Gardens: The complex features beautifully landscaped tropical gardens and 2 pools, offering a peaceful and lush environment to unwind and enjoy nature. Modern Amenities: Benefit from the exclusive amenities within the complex, including 2 swimming pools, spa, tennis courts, and a well-equipped fitness center. Additional Features: Fireplace Two spacious bedrooms with direct access to the terrace EASY Possibility of converting it into a 3 bedroom 5 electric awnings Higuerón bus that takes you to the beach in Carvajal and shopping area including restaurants, pharmacy and Carrefour supermarket Laundry room Secure underground parking and storage room. Only 20 minutes away from the airport! 135m2 Built + 138m2 Terrace