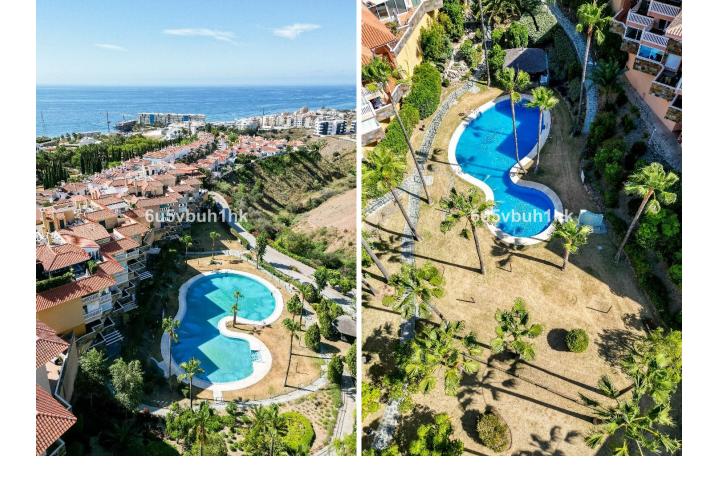

272 m2

Welcome to your dream home in the prestigious area of Higueron! This exquisite 2-bedroom penthouse offers unparalleled luxury and comfort with breathtaking sea views and a host of modern amenities. The Reserva del Higuerón Housing Estate is an idyllic place offering the best views, an architectural style that adapts to the land's natural features and a wide variety of services. The entire area is granted safety, exclusiveness and wellbeing, as well as the satisfaction of the highest demands with every development. Key Features: Prime Location: Situated in the sought after area of Higueron, you are conveniently close to high-end restaurants, well equipped fitness center, tennis court and top-rated schools and the Higueron 5 stars hotel Enjoy unparalleled privacy in the community's highest penthouse, offering complete peace with no neighbouring units overlooking your space. Panoramic Sea Views: Revel in the serene and picturesque sea views right from your home, providing a constant reminder of the beauty that surrounds you. Tropical Gardens: The complex features beautifully landscaped tropical gardens and 2 pools, offering a peaceful and lush environment to unwind and enjoy nature. Modern Amenities: Benefit from the exclusive amenities within the complex, including 2 swimming pools, spa, tennis courts, and a well-equipped fitness center. Additional Features: Fireplace Two spacious bedrooms with direct access to the terrace EASY Possibility of converting it into a 3 bedroom 5 electric awnings Higuerón bus that takes you to the beach in Carvajal and shopping area including restaurants, pharmacy and Carrefour supermarket Laundry room Secure underground parking and storage room. Only 20 minutes away from the airport! 135m2 Built + 138m2 Terrace