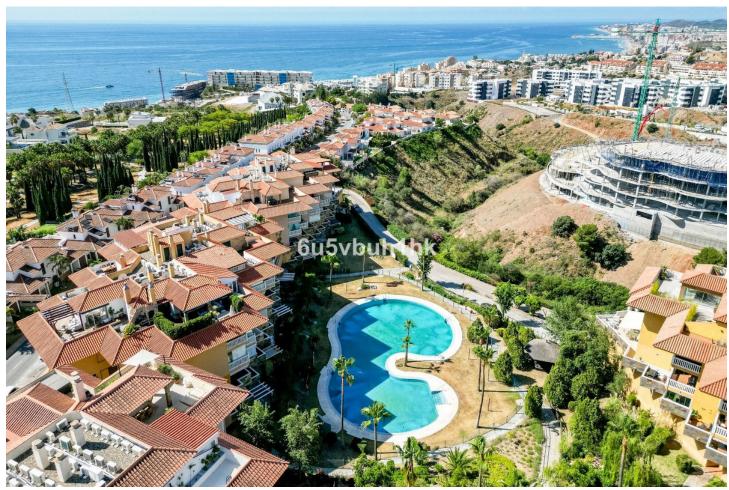

272 m2

Welcome to your dream home in the prestigious area of Higueron! This exquisite 2-bedroom penthouse offers unparalleled luxury and comfort with breathtaking sea views and a host of modern amenities. The Reserva del Higuerón Housing Estate is an idyllic place offering the best views, an architectural style that adapts to the land's natural features and a wide variety of services. The entire area is granted safety, exclusiveness and wellbeing, as well as the satisfaction of the highest demands with every development. Key Features: Prime Location: Situated in the sought after area of Higueron, you are conveniently close to high-end restaurants, well equipped fitness center, tennis court and top-rated schools and the Higueron 5 stars hotel Enjoy unparalleled privacy in the community's highest penthouse, offering complete peace with no neighbouring units overlooking your space. Panoramic Sea Views: Revel in the serene and picturesque sea views right from your home, providing a constant reminder of the beauty that surrounds you. Tropical Gardens: The complex features beautifully landscaped tropical gardens and 2 pools, offering a peaceful and lush environment to unwind and enjoy nature. Modern Amenities: Benefit from the exclusive amenities within the complex, including 2 swimming pools, spa, tennis courts, and a well-equipped fitness center. Additional Features: Fireplace Two spacious bedrooms with direct access to the terrace EASY Possibility of converting it into a 3 bedroom 5 electric awnings Higuerón bus that takes you to the beach in Carvajal and shopping area including restaurants, pharmacy and Carrefour supermarket Laundry room Secure underground parking and storage room. Only 20 minutes away from the airport! 135m2 Built + 138m2 Terrace