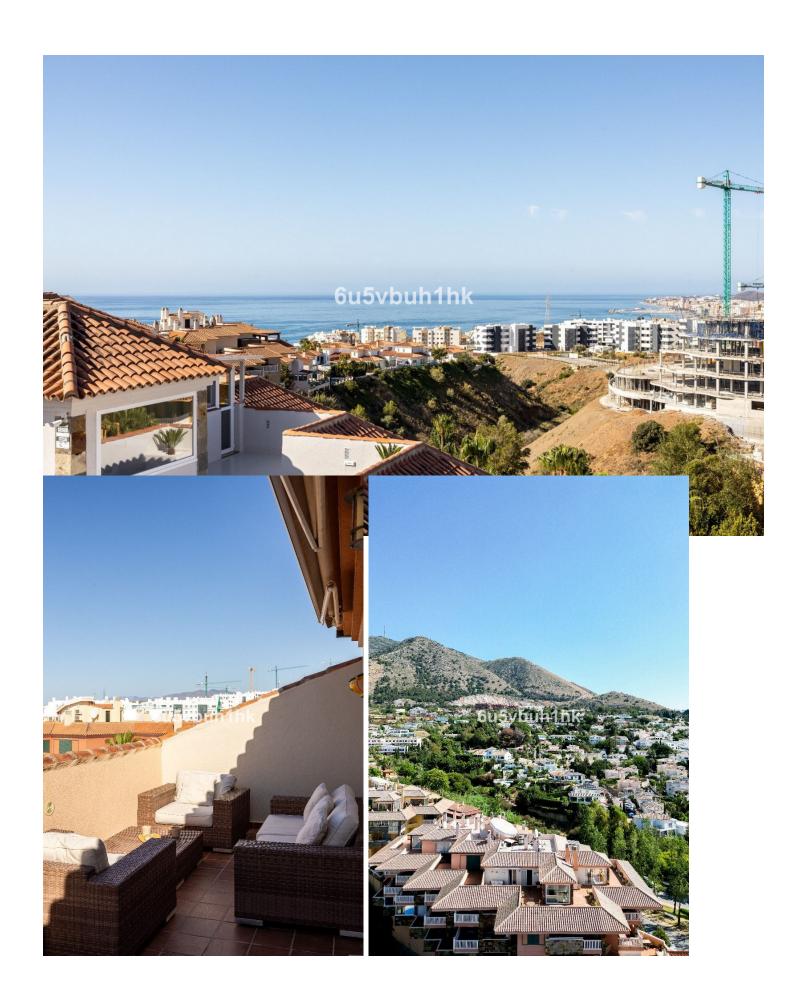

272 m2

Welcome to your dream home in the prestigious area of Higueron! This exquisite 2-bedroom penthouse offers unparalleled luxury and comfort with breathtaking sea views and a host of modern amenities. The Reserva del Higuerón Housing Estate is an idyllic place offering the best views, an architectural style that adapts to the land's natural features and a wide variety of services. The entire area is granted safety, exclusiveness and wellbeing, as well as the satisfaction of the highest demands with every development. Key Features: Prime Location: Situated in the sought after area of Higueron, you are conveniently close to high-end restaurants, well equipped fitness center, tennis court and top-rated schools and the Higueron 5 stars hotel Enjoy unparalleled privacy in the community's highest penthouse, offering complete peace with no neighbouring units overlooking your space. Panoramic Sea Views: Revel in the serene and picturesque sea views right from your home, providing a constant reminder of the beauty that surrounds you. Tropical Gardens: The complex features beautifully landscaped tropical gardens and 2 pools, offering a peaceful and lush environment to unwind and enjoy nature. Modern Amenities: Benefit from the exclusive amenities within the complex, including 2 swimming pools, spa, tennis courts, and a well-equipped fitness center. Additional Features: Fireplace Two spacious bedrooms with direct access to the terrace EASY Possibility of converting it into a 3 bedroom 5 electric awnings Higuerón bus that takes you to the beach in Carvajal and shopping area including restaurants, pharmacy and Carrefour supermarket Laundry room Secure underground parking and storage room. Only 20 minutes away from the airport! 135m2 Built + 138m2 Terrace