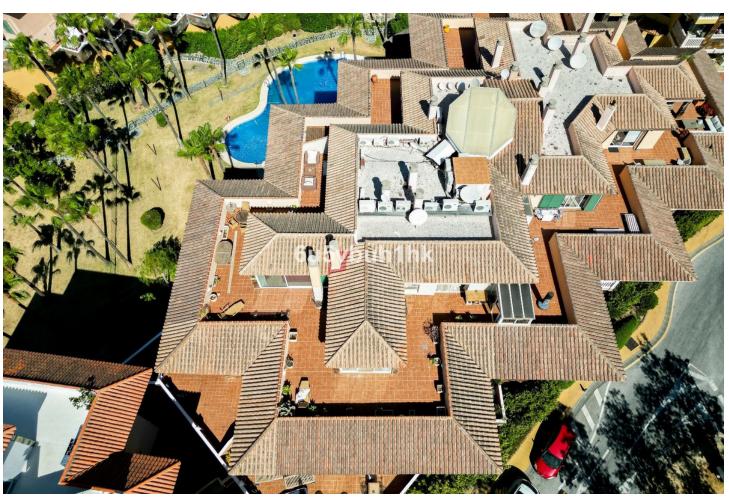

272 m2

Welcome to your dream home in the prestigious area of Higueron! This exquisite 2-bedroom penthouse offers unparalleled luxury and comfort with breathtaking sea views and a host of modern amenities. The Reserva del Higuerón Housing Estate is an idyllic place offering the best views, an architectural style that adapts to the land's natural features and a wide variety of services. The entire area is granted safety, exclusiveness and wellbeing, as well as the satisfaction of the highest demands with every development. Key Features: Prime Location: Situated in the sought after area of Higueron, you are conveniently close to high-end restaurants, well equipped fitness center, tennis court and top-rated schools and the Higueron 5 stars hotel Enjoy unparalleled privacy in the community's highest penthouse, offering complete peace with no neighbouring units overlooking your space. Panoramic Sea Views: Revel in the serene and picturesque sea views right from your home, providing a constant reminder of the beauty that surrounds you. Tropical Gardens: The complex features beautifully landscaped tropical gardens and 2 pools, offering a peaceful and lush environment to unwind and enjoy nature. Modern Amenities: Benefit from the exclusive amenities within the complex, including 2 swimming pools, spa, tennis courts, and a well-equipped fitness center. Additional Features: Fireplace Two spacious bedrooms with direct access to the terrace EASY Possibility of converting it into a 3 bedroom 5 electric awnings Higuerón bus that takes you to the beach in Carvajal and shopping area including restaurants, pharmacy and Carrefour supermarket Laundry room Secure underground parking and storage room. Only 20 minutes away from the airport! 135m2 Built + 138m2 Terrace