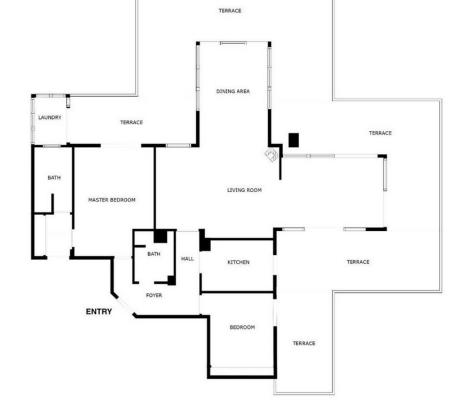

272 m2

Welcome to your dream home in the prestigious area of Higueron! This exquisite 2-bedroom penthouse offers unparalleled luxury and comfort with breathtaking sea views and a host of modern amenities. The Reserva del Higuerón Housing Estate is an idyllic place offering the best views, an architectural style that adapts to the land's natural features and a wide variety of services. The entire area is granted safety, exclusiveness and wellbeing, as well as the satisfaction of the highest demands with every development. Key Features: Prime Location: Situated in the sought after area of Higueron, you are conveniently close to high-end restaurants, well equipped fitness center, tennis court and top-rated schools and the Higueron 5 stars hotel Enjoy unparalleled privacy in the community's highest penthouse, offering complete peace with no neighbouring units overlooking your space. Panoramic Sea Views: Revel in the serene and picturesque sea views right from your home, providing a constant reminder of the beauty that surrounds you. Tropical Gardens: The complex features beautifully landscaped tropical gardens and 2 pools, offering a peaceful and lush environment to unwind and enjoy nature. Modern Amenities: Benefit from the exclusive amenities within the complex, including 2 swimming pools, spa, tennis courts, and a well-equipped fitness center. Additional Features: Fireplace Two spacious bedrooms with direct access to the terrace EASY Possibility of converting it into a 3 bedroom 5 electric awnings Higuerón bus that takes you to the beach in Carvajal and shopping area including restaurants, pharmacy and Carrefour supermarket Laundry room Secure underground parking and storage room. Only 20 minutes away from the airport! 135m2 Built + 138m2 Terrace