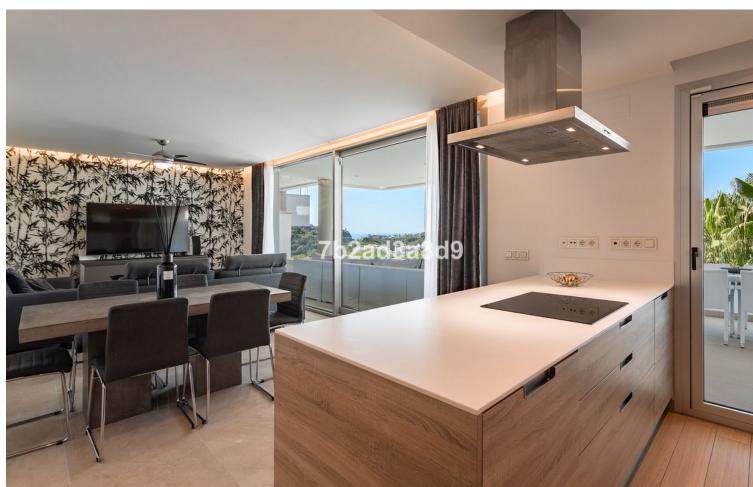

## Sales - Apartment - Benahavís 675.000€

www.mibgroup.es +34 662 58 96 58 info@mibgroup.es

Ref.-ID: MIBGR4777480 Benahavís Apartment

3

2

114 m2

Contemporary 3-bedroom brand new apartment with panoramic views in La Reserva de Alcuzcuz, Benahavis. This south facing property features: entrance hall; bright and spacious living-dining room with access to the terrace; open plan fully fitted kitchen with a laundry room and equipped with top quality appliances; en-suite master bedroom with access to the terrace; two further guest bedrooms sharing a bathroom. This apartment is ideal as a holiday home, located in a tranquil area, with panoramic views over the landscapes and within a short drive to commercial center, San Pedro town and the beach. Garage space and storage included.