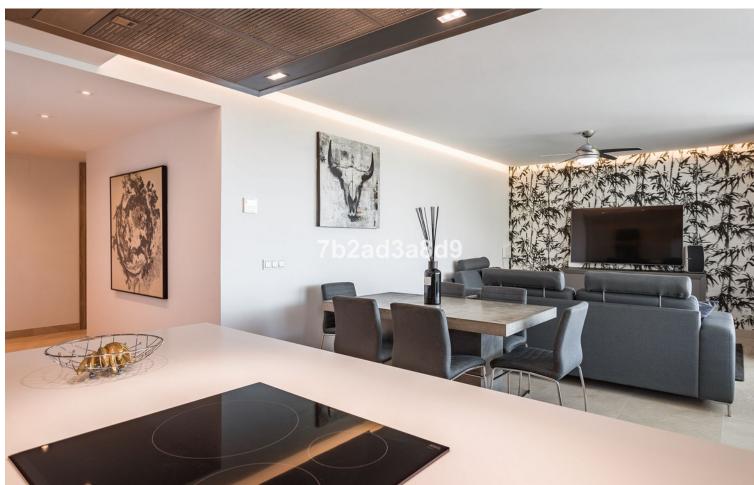

## Sales - Apartment - Benahavís 675.000€

www.mibgroup.es +34 662 58 96 58 info@mibgroup.es

Ref.-ID: MIBGR4777480 Benahavís Apartment

3

2

114 m2

Contemporary 3-bedroom brand new apartment with panoramic views in La Reserva de Alcuzcuz, Benahavis. This south facing property features: entrance hall; bright and spacious living-dining room with access to the terrace; open plan fully fitted kitchen with a laundry room and equipped with top quality appliances; en-suite master bedroom with access to the terrace; two further guest bedrooms sharing a bathroom. This apartment is ideal as a holiday home, located in a tranquil area, with panoramic views over the landscapes and within a short drive to commercial center, San Pedro town and the beach. Garage space and storage included.