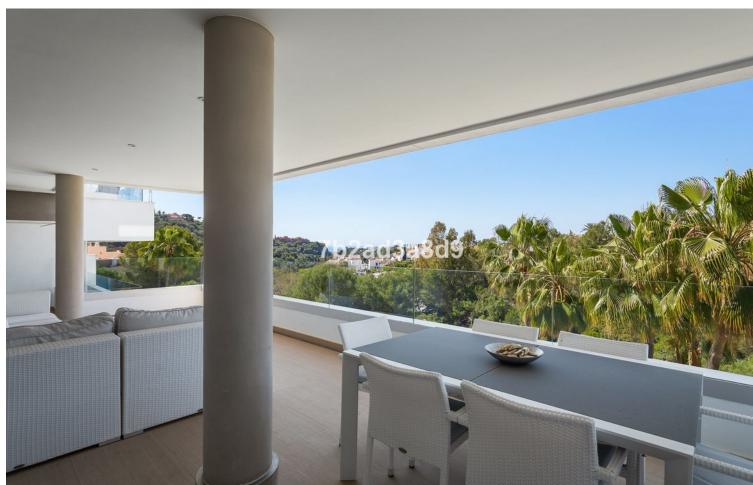

## Sales - Apartment - Benahavís 675.000€

www.mibgroup.es +34 662 58 96 58 info@mibgroup.es

Ref.-ID: MIBGR4777480 Benahavís Apartment

3

2

114 m2

Contemporary 3-bedroom brand new apartment with panoramic views in La Reserva de Alcuzcuz, Benahavis. This south facing property features: entrance hall; bright and spacious living-dining room with access to the terrace; open plan fully fitted kitchen with a laundry room and equipped with top quality appliances; en-suite master bedroom with access to the terrace; two further guest bedrooms sharing a bathroom. This apartment is ideal as a holiday home, located in a tranquil area, with panoramic views over the landscapes and within a short drive to commercial center, San Pedro town and the beach. Garage space and storage included.