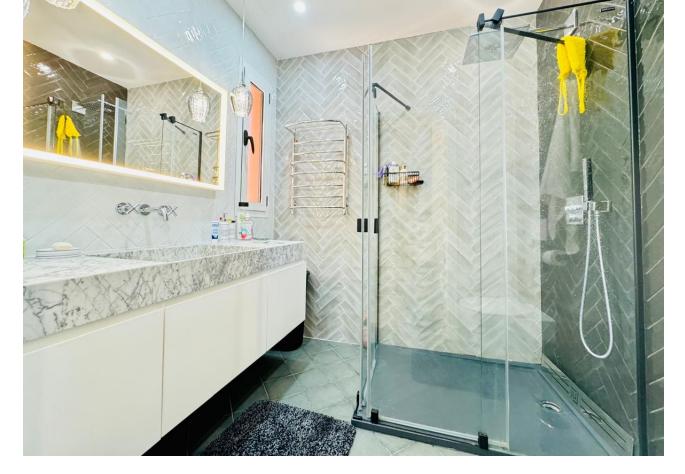

155 m<sup>2</sup>

The property boasts an elegant layout and well-defined spaces. It features a closed area of one hundred forty-four meters and forty square decimeters, complemented by a covered terrace of sixty meters and nine square decimeters, and an uncovered terrace of eight meters and fourteen square decimeters. Additionally, it includes a laundry room of three meters and eighteen square decimeters, with fourteen meters and sixty-six square decimeters in common areas. The interior is organized with an entry hall leading to a kitchen, a guest bathroom, a living-dining room, and another hallway. The resting area includes a bedroom with its own bathroom, a master bedroom with a master bathroom, and a second bedroom also with its own bathroom. The layout is completed by a laundry room, a covered terrace, and an uncovered terrace, ensuring comfort and functionality throughout all spaces. The property also includes two parking spaces and storage rooms located in the basement.