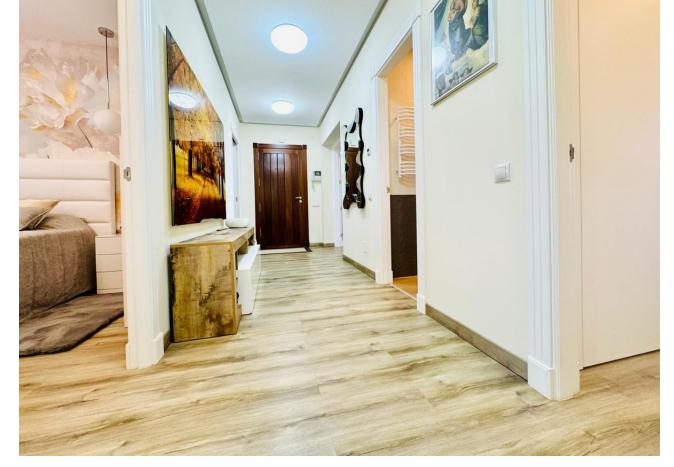

155 m<sup>2</sup>

The property boasts an elegant layout and well-defined spaces. It features a closed area of one hundred forty-four meters and forty square decimeters, complemented by a covered terrace of sixty meters and nine square decimeters, and an uncovered terrace of eight meters and fourteen square decimeters. Additionally, it includes a laundry room of three meters and eighteen square decimeters, with fourteen meters and sixty-six square decimeters in common areas. The interior is organized with an entry hall leading to a kitchen, a guest bathroom, a living-dining room, and another hallway. The resting area includes a bedroom with its own bathroom, a master bedroom with a master bathroom, and a second bedroom also with its own bathroom. The layout is completed by a laundry room, a covered terrace, and an uncovered terrace, ensuring comfort and functionality throughout all spaces. The property also includes two parking spaces and storage rooms located in the basement.