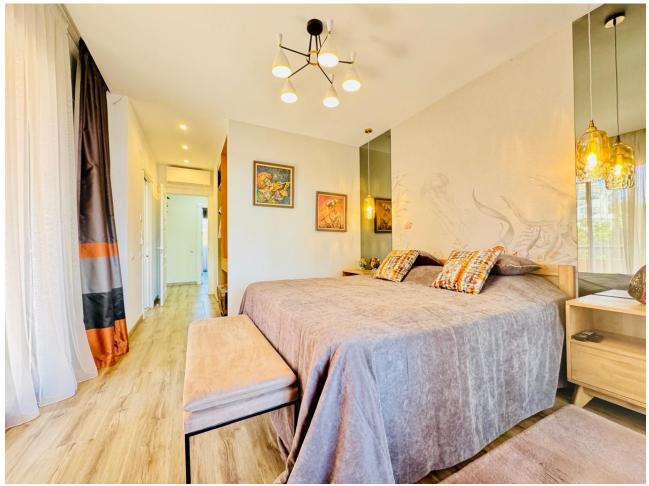

155 m<sup>2</sup>

The property boasts an elegant layout and well-defined spaces. It features a closed area of one hundred forty-four meters and forty square decimeters, complemented by a covered terrace of sixty meters and nine square decimeters, and an uncovered terrace of eight meters and fourteen square decimeters. Additionally, it includes a laundry room of three meters and eighteen square decimeters, with fourteen meters and sixty-six square decimeters in common areas. The interior is organized with an entry hall leading to a kitchen, a guest bathroom, a living-dining room, and another hallway. The resting area includes a bedroom with its own bathroom, a master bedroom with a master bathroom, and a second bedroom also with its own bathroom. The layout is completed by a laundry room, a covered terrace, and an uncovered terrace, ensuring comfort and functionality throughout all spaces. The property also includes two parking spaces and storage rooms located in the basement.