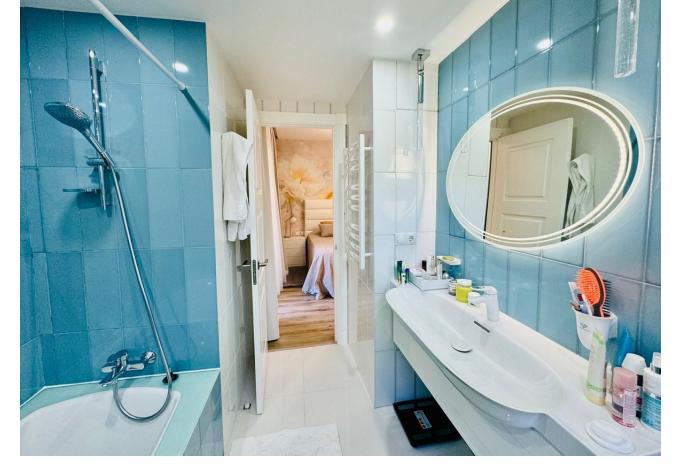

155 m<sup>2</sup>

The property boasts an elegant layout and well-defined spaces. It features a closed area of one hundred forty-four meters and forty square decimeters, complemented by a covered terrace of sixty meters and nine square decimeters, and an uncovered terrace of eight meters and fourteen square decimeters. Additionally, it includes a laundry room of three meters and eighteen square decimeters, with fourteen meters and sixty-six square decimeters in common areas. The interior is organized with an entry hall leading to a kitchen, a guest bathroom, a living-dining room, and another hallway. The resting area includes a bedroom with its own bathroom, a master bedroom with a master bathroom, and a second bedroom also with its own bathroom. The layout is completed by a laundry room, a covered terrace, and an uncovered terrace, ensuring comfort and functionality throughout all spaces. The property also includes two parking spaces and storage rooms located in the basement.