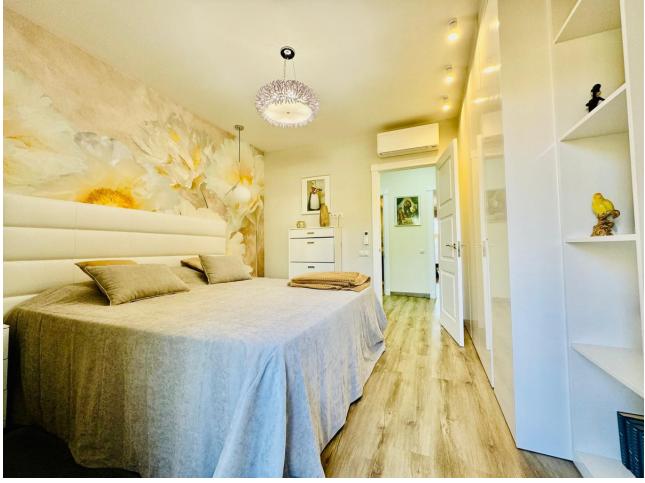

155 m<sup>2</sup>

The property boasts an elegant layout and well-defined spaces. It features a closed area of one hundred forty-four meters and forty square decimeters, complemented by a covered terrace of sixty meters and nine square decimeters, and an uncovered terrace of eight meters and fourteen square decimeters. Additionally, it includes a laundry room of three meters and eighteen square decimeters, with fourteen meters and sixty-six square decimeters in common areas. The interior is organized with an entry hall leading to a kitchen, a guest bathroom, a living-dining room, and another hallway. The resting area includes a bedroom with its own bathroom, a master bedroom with a master bathroom, and a second bedroom also with its own bathroom. The layout is completed by a laundry room, a covered terrace, and an uncovered terrace, ensuring comfort and functionality throughout all spaces. The property also includes two parking spaces and storage rooms located in the basement.