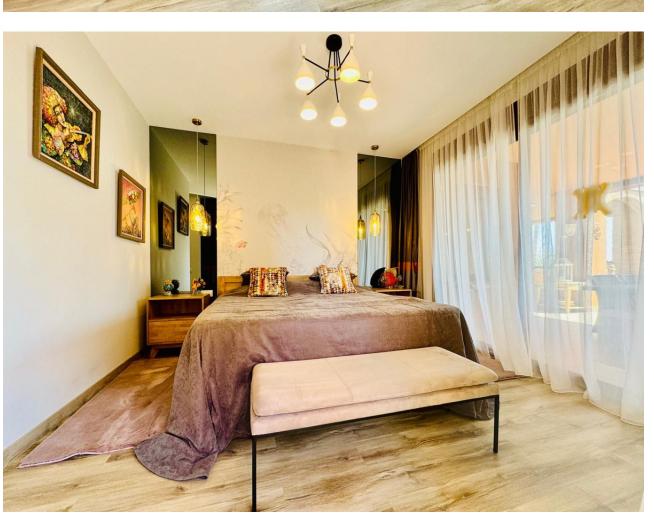

155 m<sup>2</sup>

The property boasts an elegant layout and well-defined spaces. It features a closed area of one hundred forty-four meters and forty square decimeters, complemented by a covered terrace of sixty meters and nine square decimeters, and an uncovered terrace of eight meters and fourteen square decimeters. Additionally, it includes a laundry room of three meters and eighteen square decimeters, with fourteen meters and sixty-six square decimeters in common areas. The interior is organized with an entry hall leading to a kitchen, a guest bathroom, a living-dining room, and another hallway. The resting area includes a bedroom with its own bathroom, a master bedroom with a master bathroom, and a second bedroom also with its own bathroom. The layout is completed by a laundry room, a covered terrace, and an uncovered terrace, ensuring comfort and functionality throughout all spaces. The property also includes two parking spaces and storage rooms located in the basement.