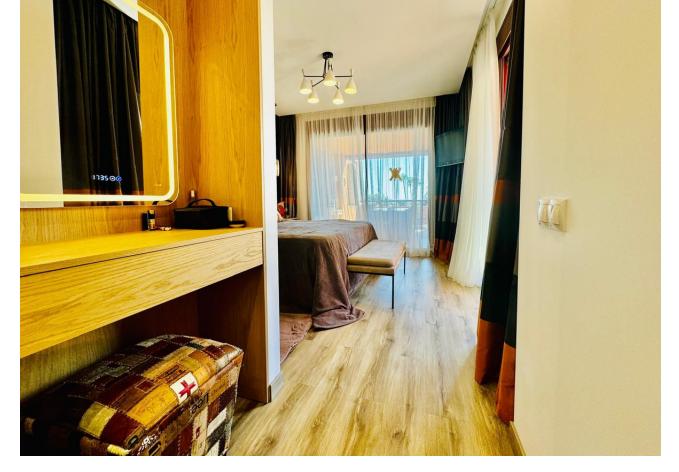

155 m<sup>2</sup>

The property boasts an elegant layout and well-defined spaces. It features a closed area of one hundred forty-four meters and forty square decimeters, complemented by a covered terrace of sixty meters and nine square decimeters, and an uncovered terrace of eight meters and fourteen square decimeters. Additionally, it includes a laundry room of three meters and eighteen square decimeters, with fourteen meters and sixty-six square decimeters in common areas. The interior is organized with an entry hall leading to a kitchen, a guest bathroom, a living-dining room, and another hallway. The resting area includes a bedroom with its own bathroom, a master bedroom with a master bathroom, and a second bedroom also with its own bathroom. The layout is completed by a laundry room, a covered terrace, and an uncovered terrace, ensuring comfort and functionality throughout all spaces. The property also includes two parking spaces and storage rooms located in the basement.