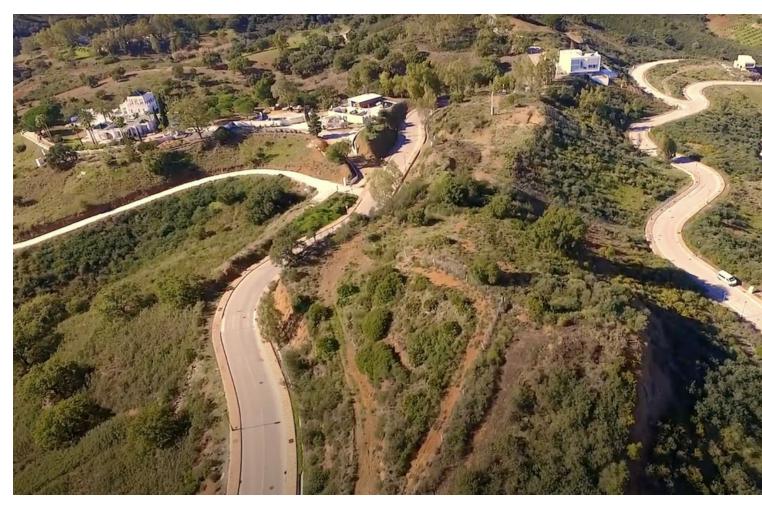

## Sales - Plot - La Mairena 1.275.000€

www.mibgroup.es +34 662 58 96 58 info@mibgroup.es

Ref.-ID: MIBGR4778365 La Mairena Plot

6662 m2

Nestled between the prestigious La Cala Golf Resort and the serene enclave of La Mairena, this expansive south-facing plot offers a unique opportunity to build your dream home in one of the most sought-after locations on the Costa del Sol. Boasting all-day sun, this prime piece of real estate spans a total of 6,662 square meters, with 3,442 square meters designated as buildable space. The plot allows for the construction of a spacious and elegant residence with a buildable area of 684 square meters. Additionally, there is the potential to include a basement level when constructing the house, providing extra living space for a home gym, cinema room, or other luxurious amenities. With its panoramic views, sunny disposition, and prime location close to world-class golf courses and the picturesque natural beauty of La Mairena, this plot is an ideal canvas for creating a bespoke home that combines modern luxury with the tranquility of the Andalusian countryside.