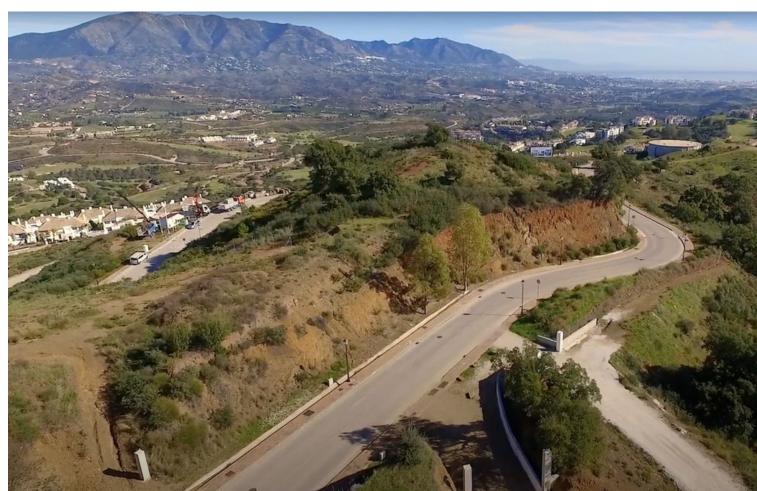

## Sales - Plot - La Mairena 1.275.000€

www.mibgroup.es +34 662 58 96 58 info@mibgroup.es

Ref.-ID: MIBGR4778365 La Mairena Plot

6662 m2

Nestled between the prestigious La Cala Golf Resort and the serene enclave of La Mairena, this expansive south-facing plot offers a unique opportunity to build your dream home in one of the most sought-after locations on the Costa del Sol. Boasting all-day sun, this prime piece of real estate spans a total of 6,662 square meters, with 3,442 square meters designated as buildable space. The plot allows for the construction of a spacious and elegant residence with a buildable area of 684 square meters. Additionally, there is the potential to include a basement level when constructing the house, providing extra living space for a home gym, cinema room, or other luxurious amenities. With its panoramic views, sunny disposition, and prime location close to world-class golf courses and the picturesque natural beauty of La Mairena, this plot is an ideal canvas for creating a bespoke home that combines modern luxury with the tranquility of the Andalusian countryside.