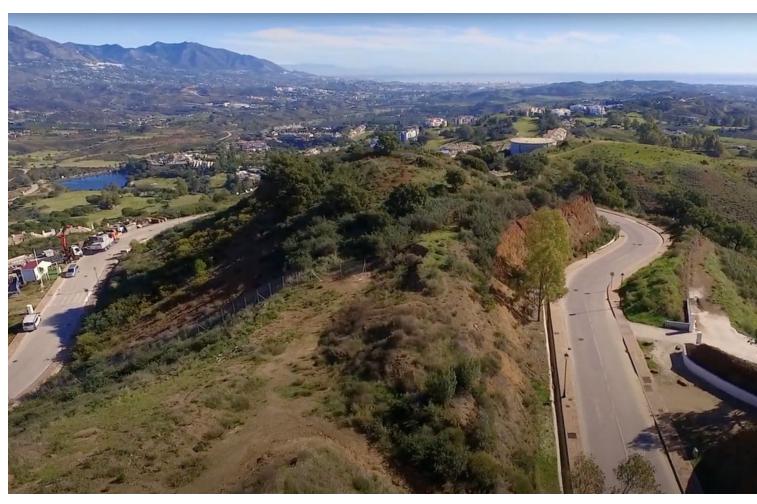

## Sales - Plot - La Mairena 1.275.000€

www.mibgroup.es +34 662 58 96 58 info@mibgroup.es

Ref.-ID: MIBGR4778365 La Mairena Plot

6662 m2

Nestled between the prestigious La Cala Golf Resort and the serene enclave of La Mairena, this expansive south-facing plot offers a unique opportunity to build your dream home in one of the most sought-after locations on the Costa del Sol. Boasting all-day sun, this prime piece of real estate spans a total of 6,662 square meters, with 3,442 square meters designated as buildable space. The plot allows for the construction of a spacious and elegant residence with a buildable area of 684 square meters. Additionally, there is the potential to include a basement level when constructing the house, providing extra living space for a home gym, cinema room, or other luxurious amenities. With its panoramic views, sunny disposition, and prime location close to world-class golf courses and the picturesque natural beauty of La Mairena, this plot is an ideal canvas for creating a bespoke home that combines modern luxury with the tranquility of the Andalusian countryside.