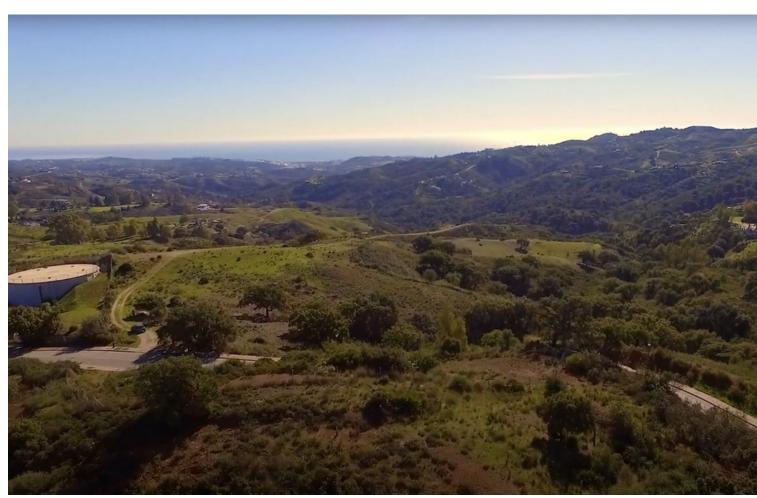

## Sales - Plot - La Mairena 1.275.000€

www.mibgroup.es +34 662 58 96 58 info@mibgroup.es

Ref.-ID: MIBGR4778365 La Mairena Plot

6662 m2

Nestled between the prestigious La Cala Golf Resort and the serene enclave of La Mairena, this expansive south-facing plot offers a unique opportunity to build your dream home in one of the most sought-after locations on the Costa del Sol. Boasting all-day sun, this prime piece of real estate spans a total of 6,662 square meters, with 3,442 square meters designated as buildable space. The plot allows for the construction of a spacious and elegant residence with a buildable area of 684 square meters. Additionally, there is the potential to include a basement level when constructing the house, providing extra living space for a home gym, cinema room, or other luxurious amenities. With its panoramic views, sunny disposition, and prime location close to world-class golf courses and the picturesque natural beauty of La Mairena, this plot is an ideal canvas for creating a bespoke home that combines modern luxury with the tranquility of the Andalusian countryside.