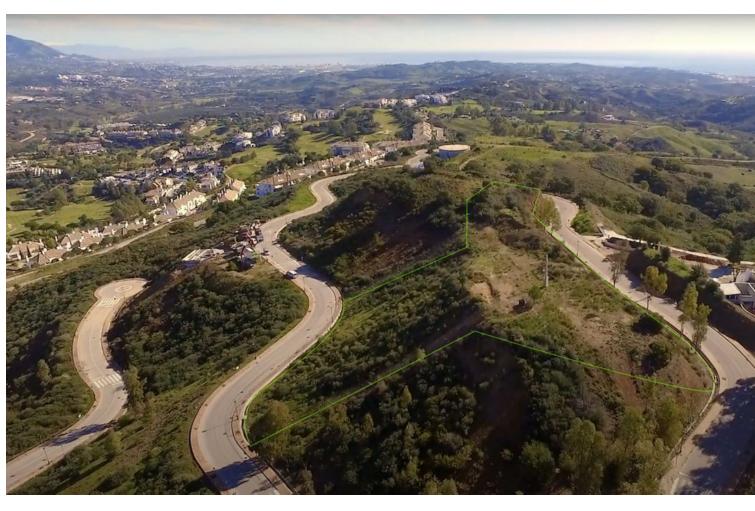

## Sales - Plot - La Mairena 1.275.000€

www.mibgroup.es +34 662 58 96 58 info@mibgroup.es

Ref.-ID: MIBGR4778365 La Mairena Plot

6662 m2

Nestled between the prestigious La Cala Golf Resort and the serene enclave of La Mairena, this expansive south-facing plot offers a unique opportunity to build your dream home in one of the most sought-after locations on the Costa del Sol. Boasting all-day sun, this prime piece of real estate spans a total of 6,662 square meters, with 3,442 square meters designated as buildable space. The plot allows for the construction of a spacious and elegant residence with a buildable area of 684 square meters. Additionally, there is the potential to include a basement level when constructing the house, providing extra living space for a home gym, cinema room, or other luxurious amenities. With its panoramic views, sunny disposition, and prime location close to world-class golf courses and the picturesque natural beauty of La Mairena, this plot is an ideal canvas for creating a bespoke home that combines modern luxury with the tranquility of the Andalusian countryside.