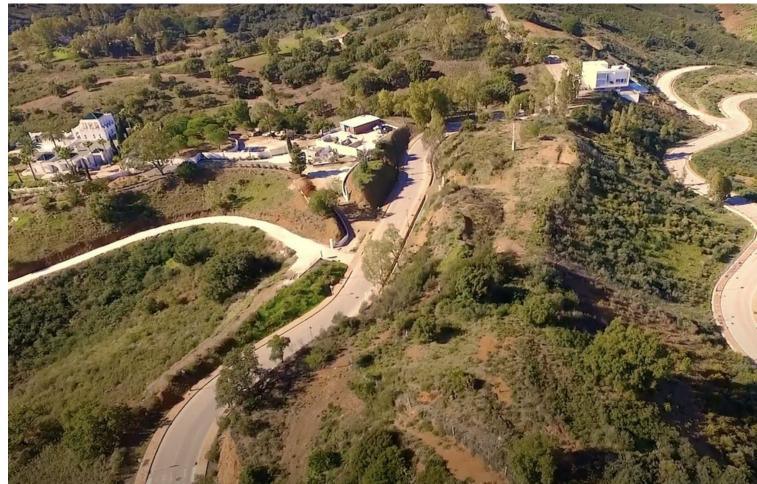

## Sales - Plot - La Mairena 1.275.000€

www.mibgroup.es +34 662 58 96 58 info@mibgroup.es

Ref.-ID: MIBGR4778365 La Mairena Plot

6662 m2

Nestled between the prestigious La Cala Golf Resort and the serene enclave of La Mairena, this expansive south-facing plot offers a unique opportunity to build your dream home in one of the most sought-after locations on the Costa del Sol. Boasting all-day sun, this prime piece of real estate spans a total of 6,662 square meters, with 3,442 square meters designated as buildable space. The plot allows for the construction of a spacious and elegant residence with a buildable area of 684 square meters. Additionally, there is the potential to include a basement level when constructing the house, providing extra living space for a home gym, cinema room, or other luxurious amenities. With its panoramic views, sunny disposition, and prime location close to world-class golf courses and the picturesque natural beauty of La Mairena, this plot is an ideal canvas for creating a bespoke home that combines modern luxury with the tranquility of the Andalusian countryside.