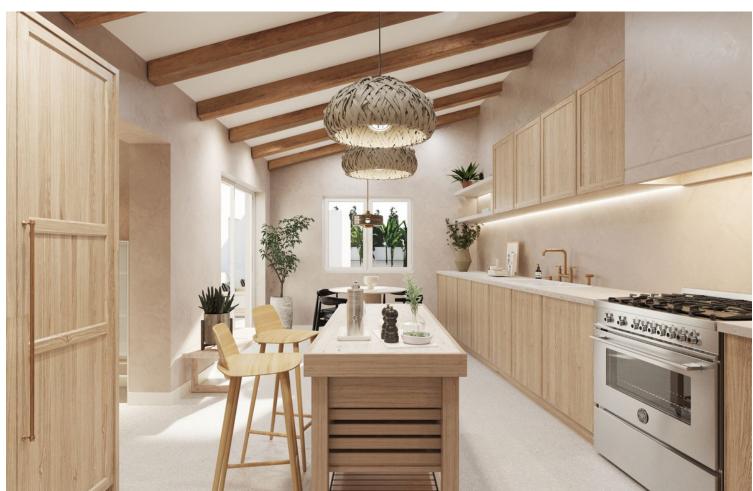

900 m<sup>2</sup>

Villa to reform located in Rio Real Urbanization, 700 meters from El Trocadero beach and Rio Real Golf Club House and only 4 kilometers from the center of Marbella. It has a total constructed area of 588 m2 on a 900 m2 plot. Built on one level plus a semi-basement floor. Facing East. The semi-basement floor consists of a guest apartment distributed in living room, bedroom, bathroom, kitchen, large terrace, storage room and garage for 2 vehicles. The ground floor consists of an entrance hall, a large 65 m2 living-dining room with a fireplace with access to terraces, a large 25 m2 kitchen with access to a terraces, a second independent dining room with 35 m2 of surface area with access to terraces, 3 bedrooms, 3 bathrooms bathroom, two of them en suite and guest toilet, sauna, terraces and porches. Air-conditioning. Pool. Villa, Río Real, Costa del Sol. 4 Bedrooms, 5 Bathrooms, Built 426 m², Terrace 162 m², Garden/Plot 900 m². Setting: Close To Golf, Close To Port, Close To Sea, Close To Town, Close To Schools, Close To Forest, Close To Marina, Urbanisation. Orientation: East. Condition: Good. Pool: Private. Climate Control: Air Conditioning, Fireplace. Views: Mountain, Golf, Garden, Pool. Features: Covered Terrace, Fitted Wardrobes, Near Transport, Private Terrace, Sauna, Storage Room, Utility Room, Ensuite Bathroom, Staff Accommodation. Kitchen: Fully Fitted. Garden: Private. Security: Gated Complex, Entry Phone, Alarm System. Parking: Garage, More Than One, Private. Utilities: Electricity, Drinkable Water. Category: Golf.