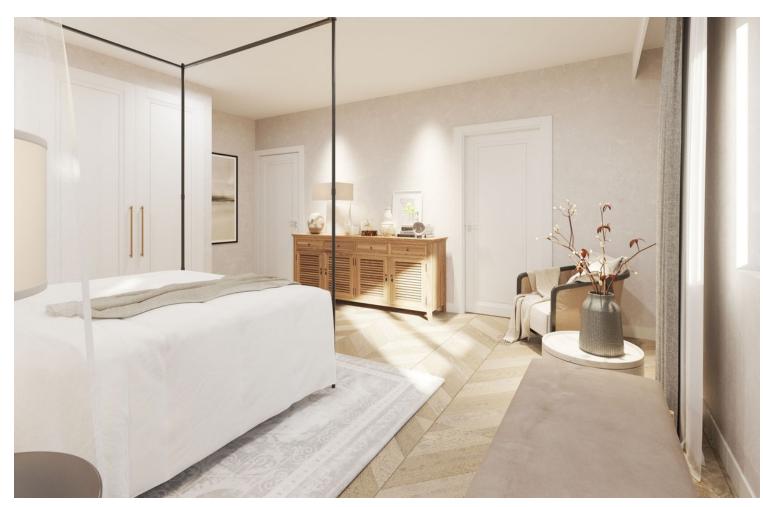

900 m<sup>2</sup>

Villa to reform located in Rio Real Urbanization, 700 meters from El Trocadero beach and Rio Real Golf Club House and only 4 kilometers from the center of Marbella. It has a total constructed area of 588 m2 on a 900 m2 plot. Built on one level plus a semi-basement floor. Facing East. The semi-basement floor consists of a guest apartment distributed in living room, bedroom, bathroom, kitchen, large terrace, storage room and garage for 2 vehicles. The ground floor consists of an entrance hall, a large 65 m2 living-dining room with a fireplace with access to terraces, a large 25 m2 kitchen with access to a terraces, a second independent dining room with 35 m2 of surface area with access to terraces, 3 bedrooms, 3 bathrooms bathroom, two of them en suite and guest toilet, sauna, terraces and porches. Air-conditioning. Pool. Villa, Río Real, Costa del Sol. 4 Bedrooms, 5 Bathrooms, Built 426 m², Terrace 162 m², Garden/Plot 900 m². Setting: Close To Golf, Close To Port, Close To Sea, Close To Town, Close To Schools, Close To Forest, Close To Marina, Urbanisation. Orientation: East. Condition: Good. Pool: Private. Climate Control: Air Conditioning, Fireplace. Views: Mountain, Golf, Garden, Pool. Features: Covered Terrace, Fitted Wardrobes, Near Transport, Private Terrace, Sauna, Storage Room, Utility Room, Ensuite Bathroom, Staff Accommodation. Kitchen: Fully Fitted. Garden: Private. Security: Gated Complex, Entry Phone, Alarm System. Parking: Garage, More Than One, Private. Utilities: Electricity, Drinkable Water. Category: Golf.