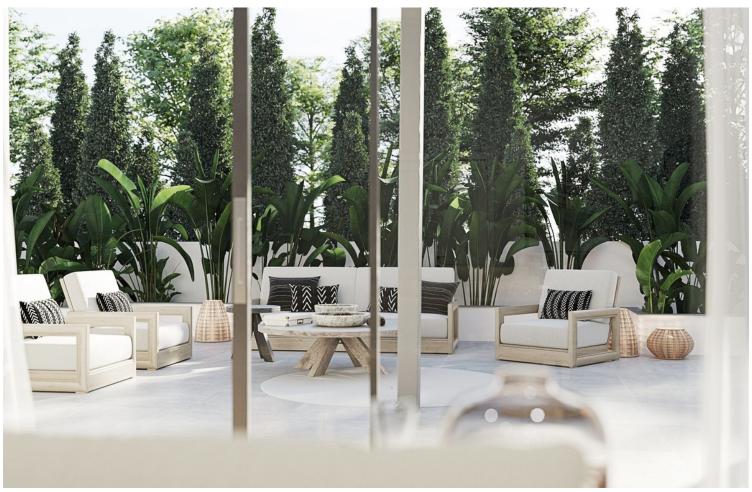

900 m<sup>2</sup>

Villa to reform located in Rio Real Urbanization, 700 meters from El Trocadero beach and Rio Real Golf Club House and only 4 kilometers from the center of Marbella. It has a total constructed area of 588 m2 on a 900 m2 plot. Built on one level plus a semi-basement floor. Facing East. The semi-basement floor consists of a guest apartment distributed in living room, bedroom, bathroom, kitchen, large terrace, storage room and garage for 2 vehicles. The ground floor consists of an entrance hall, a large 65 m2 living-dining room with a fireplace with access to terraces, a large 25 m2 kitchen with access to a terraces, a second independent dining room with 35 m2 of surface area with access to terraces, 3 bedrooms, 3 bathrooms bathroom, two of them en suite and guest toilet, sauna, terraces and porches. Air-conditioning. Pool. Villa, Río Real, Costa del Sol. 4 Bedrooms, 5 Bathrooms, Built 426 m², Terrace 162 m², Garden/Plot 900 m². Setting: Close To Golf, Close To Port, Close To Sea, Close To Town, Close To Schools, Close To Forest, Close To Marina, Urbanisation. Orientation: East. Condition: Good. Pool: Private. Climate Control: Air Conditioning, Fireplace. Views: Mountain, Golf, Garden, Pool. Features: Covered Terrace, Fitted Wardrobes, Near Transport, Private Terrace, Sauna, Storage Room, Utility Room, Ensuite Bathroom, Staff Accommodation. Kitchen: Fully Fitted. Garden: Private. Security: Gated Complex, Entry Phone, Alarm System. Parking: Garage, More Than One, Private. Utilities: Electricity, Drinkable Water. Category: Golf.