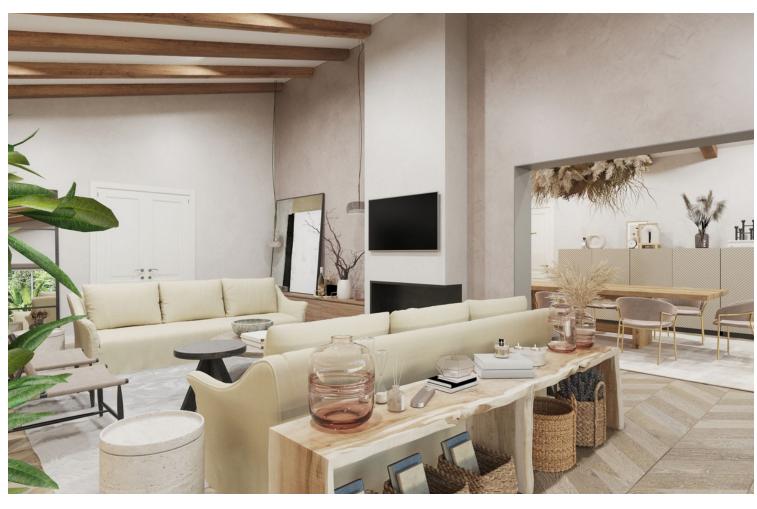

900 m<sup>2</sup>

Villa to reform located in Rio Real Urbanization, 700 meters from El Trocadero beach and Rio Real Golf Club House and only 4 kilometers from the center of Marbella. It has a total constructed area of 588 m2 on a 900 m2 plot. Built on one level plus a semi-basement floor. Facing East. The semi-basement floor consists of a guest apartment distributed in living room, bedroom, bathroom, kitchen, large terrace, storage room and garage for 2 vehicles. The ground floor consists of an entrance hall, a large 65 m2 living-dining room with a fireplace with access to terraces, a large 25 m2 kitchen with access to a terraces, a second independent dining room with 35 m2 of surface area with access to terraces, 3 bedrooms, 3 bathrooms bathroom, two of them en suite and guest toilet, sauna, terraces and porches. Air-conditioning. Pool. Villa, Río Real, Costa del Sol. 4 Bedrooms, 5 Bathrooms, Built 426 m², Terrace 162 m², Garden/Plot 900 m². Setting: Close To Golf, Close To Port, Close To Sea, Close To Town, Close To Schools, Close To Forest, Close To Marina, Urbanisation. Orientation: East. Condition: Good. Pool: Private. Climate Control: Air Conditioning, Fireplace. Views: Mountain, Golf, Garden, Pool. Features: Covered Terrace, Fitted Wardrobes, Near Transport, Private Terrace, Sauna, Storage Room, Utility Room, Ensuite Bathroom, Staff Accommodation. Kitchen: Fully Fitted. Garden: Private. Security: Gated Complex, Entry Phone, Alarm System. Parking: Garage, More Than One, Private. Utilities: Electricity, Drinkable Water. Category: Golf.