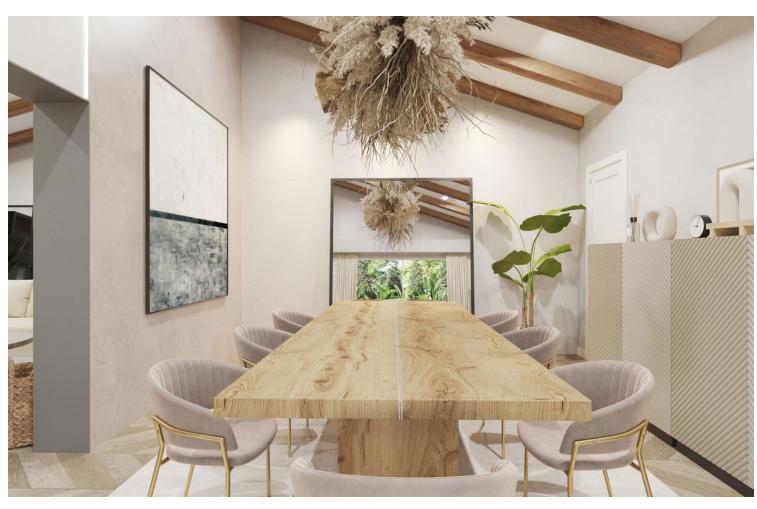

900 m<sup>2</sup>

Villa to reform located in Rio Real Urbanization, 700 meters from El Trocadero beach and Rio Real Golf Club House and only 4 kilometers from the center of Marbella. It has a total constructed area of 588 m2 on a 900 m2 plot. Built on one level plus a semi-basement floor. Facing East. The semi-basement floor consists of a guest apartment distributed in living room, bedroom, bathroom, kitchen, large terrace, storage room and garage for 2 vehicles. The ground floor consists of an entrance hall, a large 65 m2 living-dining room with a fireplace with access to terraces, a large 25 m2 kitchen with access to a terraces, a second independent dining room with 35 m2 of surface area with access to terraces, 3 bedrooms, 3 bathrooms bathroom, two of them en suite and guest toilet, sauna, terraces and porches. Air-conditioning. Pool. Villa, Río Real, Costa del Sol. 4 Bedrooms, 5 Bathrooms, Built 426 m², Terrace 162 m², Garden/Plot 900 m². Setting: Close To Golf, Close To Port, Close To Sea, Close To Town, Close To Schools, Close To Forest, Close To Marina, Urbanisation. Orientation: East. Condition: Good. Pool: Private. Climate Control: Air Conditioning, Fireplace. Views: Mountain, Golf, Garden, Pool. Features: Covered Terrace, Fitted Wardrobes, Near Transport, Private Terrace, Sauna, Storage Room, Utility Room, Ensuite Bathroom, Staff Accommodation. Kitchen: Fully Fitted. Garden: Private. Security: Gated Complex, Entry Phone, Alarm System. Parking: Garage, More Than One, Private. Utilities: Electricity, Drinkable Water. Category: Golf.