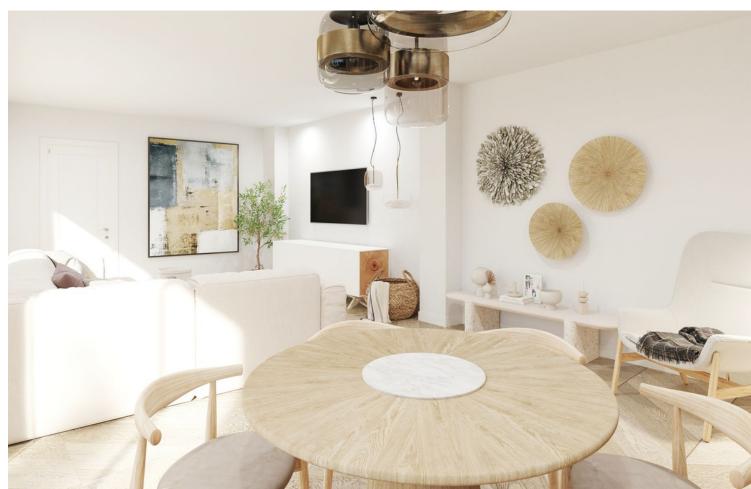

900 m<sup>2</sup>

Villa to reform located in Rio Real Urbanization, 700 meters from El Trocadero beach and Rio Real Golf Club House and only 4 kilometers from the center of Marbella. It has a total constructed area of 588 m2 on a 900 m2 plot. Built on one level plus a semi-basement floor. Facing East. The semi-basement floor consists of a guest apartment distributed in living room, bedroom, bathroom, kitchen, large terrace, storage room and garage for 2 vehicles. The ground floor consists of an entrance hall, a large 65 m2 living-dining room with a fireplace with access to terraces, a large 25 m2 kitchen with access to a terraces, a second independent dining room with 35 m2 of surface area with access to terraces, 3 bedrooms, 3 bathrooms bathroom, two of them en suite and guest toilet, sauna, terraces and porches. Air-conditioning. Pool. Villa, Río Real, Costa del Sol. 4 Bedrooms, 5 Bathrooms, Built 426 m², Terrace 162 m², Garden/Plot 900 m². Setting: Close To Golf, Close To Port, Close To Sea, Close To Town, Close To Schools, Close To Forest, Close To Marina, Urbanisation. Orientation: East. Condition: Good. Pool: Private. Climate Control: Air Conditioning, Fireplace. Views: Mountain, Golf, Garden, Pool. Features: Covered Terrace, Fitted Wardrobes, Near Transport, Private Terrace, Sauna, Storage Room, Utility Room, Ensuite Bathroom, Staff Accommodation. Kitchen: Fully Fitted. Garden: Private. Security: Gated Complex, Entry Phone, Alarm System. Parking: Garage, More Than One, Private. Utilities: Electricity, Drinkable Water. Category: Golf.