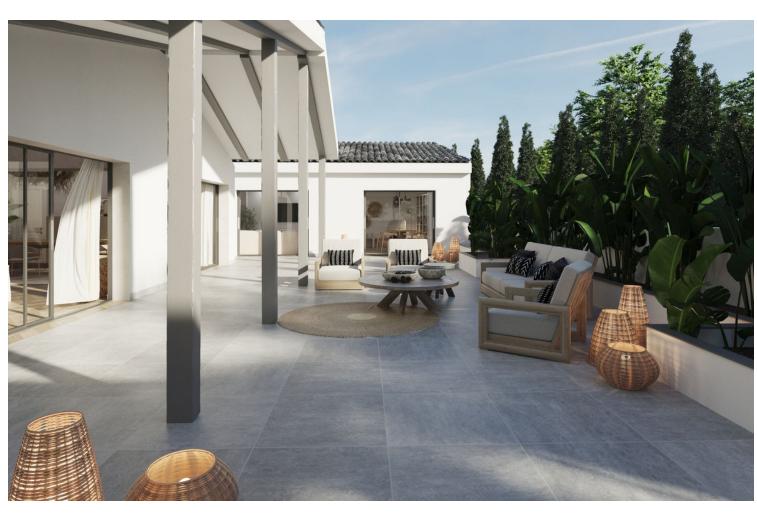

900 m<sup>2</sup>

Villa to reform located in Rio Real Urbanization, 700 meters from El Trocadero beach and Rio Real Golf Club House and only 4 kilometers from the center of Marbella. It has a total constructed area of 588 m2 on a 900 m2 plot. Built on one level plus a semi-basement floor. Facing East. The semi-basement floor consists of a guest apartment distributed in living room, bedroom, bathroom, kitchen, large terrace, storage room and garage for 2 vehicles. The ground floor consists of an entrance hall, a large 65 m2 living-dining room with a fireplace with access to terraces, a large 25 m2 kitchen with access to a terraces, a second independent dining room with 35 m2 of surface area with access to terraces, 3 bedrooms, 3 bathrooms bathroom, two of them en suite and guest toilet, sauna, terraces and porches. Air-conditioning. Pool. Villa, Río Real, Costa del Sol. 4 Bedrooms, 5 Bathrooms, Built 426 m², Terrace 162 m², Garden/Plot 900 m². Setting: Close To Golf, Close To Port, Close To Sea, Close To Town, Close To Schools, Close To Forest, Close To Marina, Urbanisation. Orientation: East. Condition: Good. Pool: Private. Climate Control: Air Conditioning, Fireplace. Views: Mountain, Golf, Garden, Pool. Features: Covered Terrace, Fitted Wardrobes, Near Transport, Private Terrace, Sauna, Storage Room, Utility Room, Ensuite Bathroom, Staff Accommodation. Kitchen: Fully Fitted. Garden: Private. Security: Gated Complex, Entry Phone, Alarm System. Parking: Garage, More Than One, Private. Utilities: Electricity, Drinkable Water. Category: Golf.