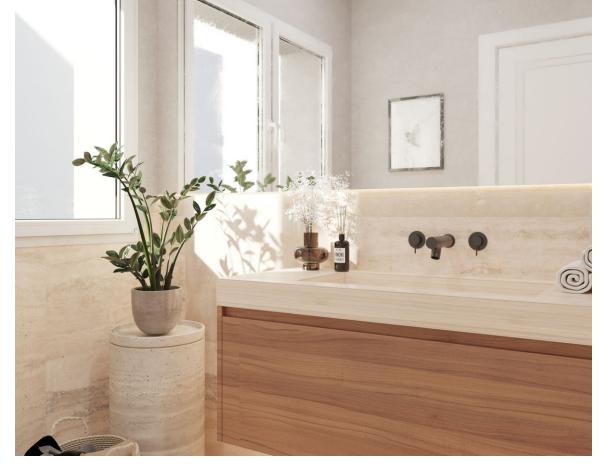

900 m<sup>2</sup>

Villa to reform located in Rio Real Urbanization, 700 meters from El Trocadero beach and Rio Real Golf Club House and only 4 kilometers from the center of Marbella. It has a total constructed area of 588 m2 on a 900 m2 plot. Built on one level plus a semi-basement floor. Facing East. The semi-basement floor consists of a guest apartment distributed in living room, bedroom, bathroom, kitchen, large terrace, storage room and garage for 2 vehicles. The ground floor consists of an entrance hall, a large 65 m2 living-dining room with a fireplace with access to terraces, a large 25 m2 kitchen with access to a terraces, a second independent dining room with 35 m2 of surface area with access to terraces, 3 bedrooms, 3 bathrooms bathroom, two of them en suite and guest toilet, sauna, terraces and porches. Air-conditioning. Pool. Villa, Río Real, Costa del Sol. 4 Bedrooms, 5 Bathrooms, Built 426 m², Terrace 162 m², Garden/Plot 900 m². Setting: Close To Golf, Close To Port, Close To Sea, Close To Town, Close To Schools, Close To Forest, Close To Marina, Urbanisation. Orientation: East. Condition: Good. Pool: Private. Climate Control: Air Conditioning, Fireplace. Views: Mountain, Golf, Garden, Pool. Features: Covered Terrace, Fitted Wardrobes, Near Transport, Private Terrace, Sauna, Storage Room, Utility Room, Ensuite Bathroom, Staff Accommodation. Kitchen: Fully Fitted. Garden: Private. Security: Gated Complex, Entry Phone, Alarm System. Parking: Garage, More Than One, Private. Utilities: Electricity, Drinkable Water. Category: Golf.