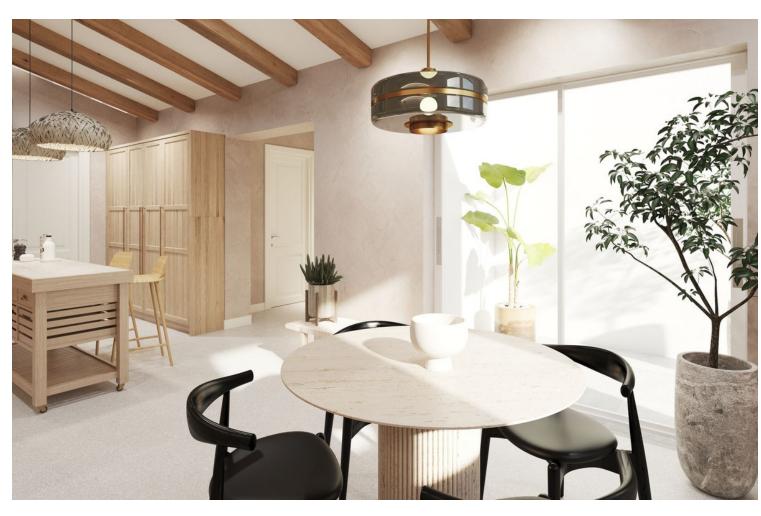

900 m<sup>2</sup>

Villa to reform located in Rio Real Urbanization, 700 meters from El Trocadero beach and Rio Real Golf Club House and only 4 kilometers from the center of Marbella. It has a total constructed area of 588 m2 on a 900 m2 plot. Built on one level plus a semi-basement floor. Facing East. The semi-basement floor consists of a guest apartment distributed in living room, bedroom, bathroom, kitchen, large terrace, storage room and garage for 2 vehicles. The ground floor consists of an entrance hall, a large 65 m2 living-dining room with a fireplace with access to terraces, a large 25 m2 kitchen with access to a terraces, a second independent dining room with 35 m2 of surface area with access to terraces, 3 bedrooms, 3 bathrooms bathroom, two of them en suite and guest toilet, sauna, terraces and porches. Air-conditioning. Pool. Villa, Río Real, Costa del Sol. 4 Bedrooms, 5 Bathrooms, Built 426 m², Terrace 162 m², Garden/Plot 900 m². Setting: Close To Golf, Close To Port, Close To Sea, Close To Town, Close To Schools, Close To Forest, Close To Marina, Urbanisation. Orientation: East. Condition: Good. Pool: Private. Climate Control: Air Conditioning, Fireplace. Views: Mountain, Golf, Garden, Pool. Features: Covered Terrace, Fitted Wardrobes, Near Transport, Private Terrace, Sauna, Storage Room, Utility Room, Ensuite Bathroom, Staff Accommodation. Kitchen: Fully Fitted. Garden: Private. Security: Gated Complex, Entry Phone, Alarm System. Parking: Garage, More Than One, Private. Utilities: Electricity, Drinkable Water. Category: Golf.