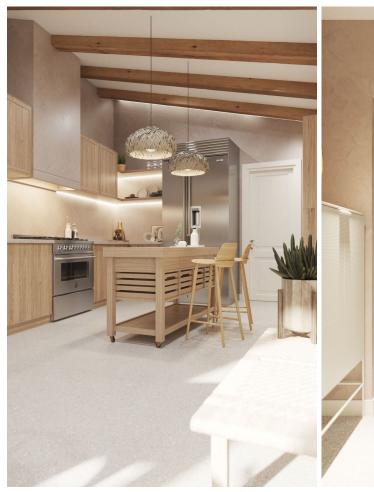

900 m<sup>2</sup>

Villa to reform located in Rio Real Urbanization, 700 meters from El Trocadero beach and Rio Real Golf Club House and only 4 kilometers from the center of Marbella. It has a total constructed area of 588 m2 on a 900 m2 plot. Built on one level plus a semi-basement floor. Facing East. The semi-basement floor consists of a guest apartment distributed in living room, bedroom, bathroom, kitchen, large terrace, storage room and garage for 2 vehicles. The ground floor consists of an entrance hall, a large 65 m2 living-dining room with a fireplace with access to terraces, a large 25 m2 kitchen with access to a terraces, a second independent dining room with 35 m2 of surface area with access to terraces, 3 bedrooms, 3 bathrooms bathroom, two of them en suite and guest toilet, sauna, terraces and porches. Air-conditioning. Pool. Villa, Río Real, Costa del Sol. 4 Bedrooms, 5 Bathrooms, Built 426 m², Terrace 162 m², Garden/Plot 900 m². Setting: Close To Golf, Close To Port, Close To Sea, Close To Town, Close To Schools, Close To Forest, Close To Marina, Urbanisation. Orientation: East. Condition: Good. Pool: Private. Climate Control: Air Conditioning, Fireplace. Views: Mountain, Golf, Garden, Pool. Features: Covered Terrace, Fitted Wardrobes, Near Transport, Private Terrace, Sauna, Storage Room, Utility Room, Ensuite Bathroom, Staff Accommodation. Kitchen: Fully Fitted. Garden: Private. Security: Gated Complex, Entry Phone, Alarm System. Parking: Garage, More Than One, Private. Utilities: Electricity, Drinkable Water. Category: Golf.