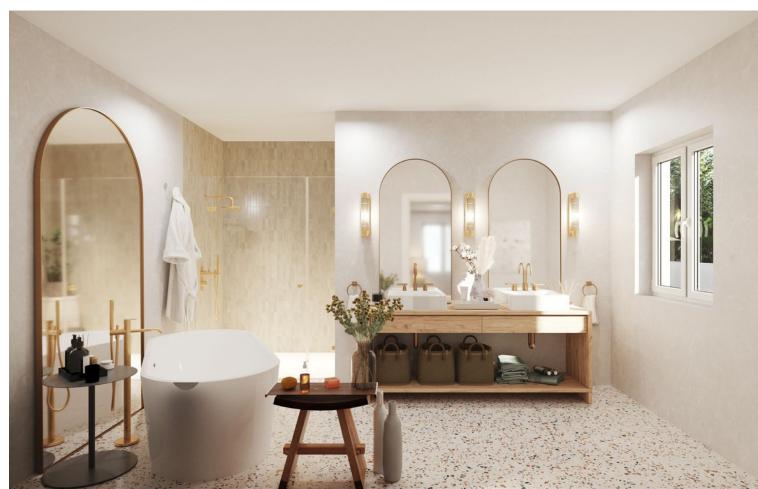

900 m<sup>2</sup>

Villa to reform located in Rio Real Urbanization, 700 meters from El Trocadero beach and Rio Real Golf Club House and only 4 kilometers from the center of Marbella. It has a total constructed area of 588 m2 on a 900 m2 plot. Built on one level plus a semi-basement floor. Facing East. The semi-basement floor consists of a guest apartment distributed in living room, bedroom, bathroom, kitchen, large terrace, storage room and garage for 2 vehicles. The ground floor consists of an entrance hall, a large 65 m2 living-dining room with a fireplace with access to terraces, a large 25 m2 kitchen with access to a terraces, a second independent dining room with 35 m2 of surface area with access to terraces, 3 bedrooms, 3 bathrooms bathroom, two of them en suite and guest toilet, sauna, terraces and porches. Air-conditioning. Pool. Villa, Río Real, Costa del Sol. 4 Bedrooms, 5 Bathrooms, Built 426 m², Terrace 162 m², Garden/Plot 900 m². Setting: Close To Golf, Close To Port, Close To Sea, Close To Town, Close To Schools, Close To Forest, Close To Marina, Urbanisation. Orientation: East. Condition: Good. Pool: Private. Climate Control: Air Conditioning, Fireplace. Views: Mountain, Golf, Garden, Pool. Features: Covered Terrace, Fitted Wardrobes, Near Transport, Private Terrace, Sauna, Storage Room, Utility Room, Ensuite Bathroom, Staff Accommodation. Kitchen: Fully Fitted. Garden: Private. Security: Gated Complex, Entry Phone, Alarm System. Parking: Garage, More Than One, Private. Utilities: Electricity, Drinkable Water. Category: Golf.