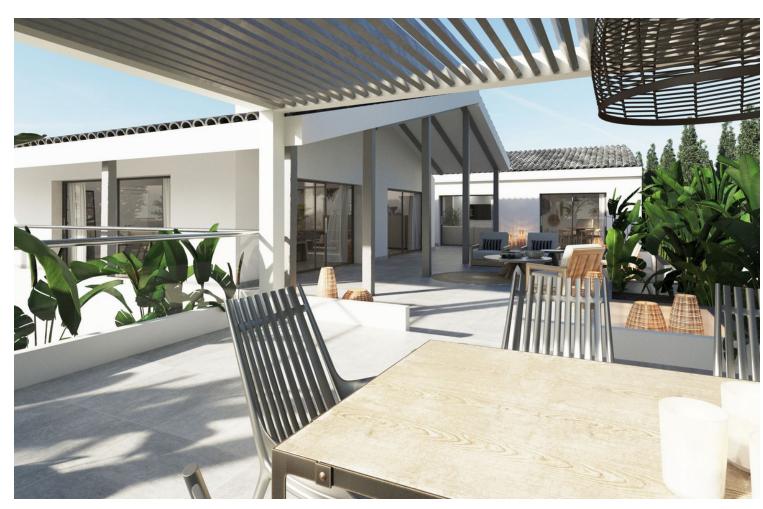

900 m<sup>2</sup>

Villa to reform located in Rio Real Urbanization, 700 meters from El Trocadero beach and Rio Real Golf Club House and only 4 kilometers from the center of Marbella. It has a total constructed area of 588 m2 on a 900 m2 plot. Built on one level plus a semi-basement floor. Facing East. The semi-basement floor consists of a guest apartment distributed in living room, bedroom, bathroom, kitchen, large terrace, storage room and garage for 2 vehicles. The ground floor consists of an entrance hall, a large 65 m2 living-dining room with a fireplace with access to terraces, a large 25 m2 kitchen with access to a terraces, a second independent dining room with 35 m2 of surface area with access to terraces, 3 bedrooms, 3 bathrooms bathroom, two of them en suite and guest toilet, sauna, terraces and porches. Air-conditioning. Pool. Villa, Río Real, Costa del Sol. 4 Bedrooms, 5 Bathrooms, Built 426 m², Terrace 162 m², Garden/Plot 900 m². Setting: Close To Golf, Close To Port, Close To Sea, Close To Town, Close To Schools, Close To Forest, Close To Marina, Urbanisation. Orientation: East. Condition: Good. Pool: Private. Climate Control: Air Conditioning, Fireplace. Views: Mountain, Golf, Garden, Pool. Features: Covered Terrace, Fitted Wardrobes, Near Transport, Private Terrace, Sauna, Storage Room, Utility Room, Ensuite Bathroom, Staff Accommodation. Kitchen: Fully Fitted. Garden: Private. Security: Gated Complex, Entry Phone, Alarm System. Parking: Garage, More Than One, Private. Utilities: Electricity, Drinkable Water. Category: Golf.