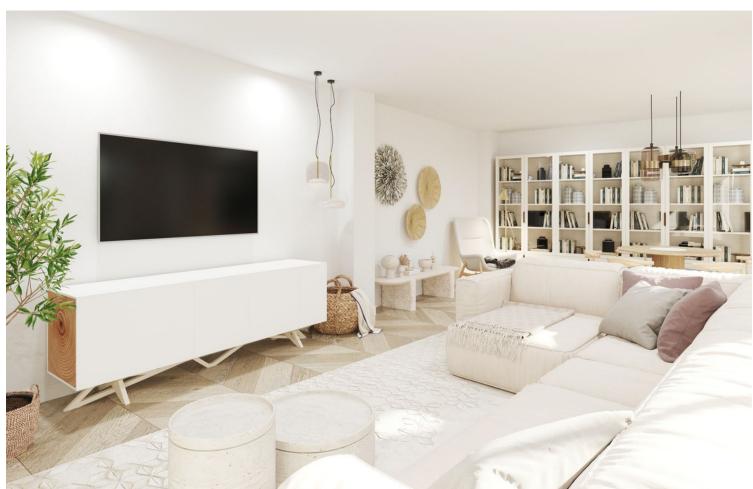

900 m<sup>2</sup>

Villa to reform located in Rio Real Urbanization, 700 meters from El Trocadero beach and Rio Real Golf Club House and only 4 kilometers from the center of Marbella. It has a total constructed area of 588 m2 on a 900 m2 plot. Built on one level plus a semi-basement floor. Facing East. The semi-basement floor consists of a guest apartment distributed in living room, bedroom, bathroom, kitchen, large terrace, storage room and garage for 2 vehicles. The ground floor consists of an entrance hall, a large 65 m2 living-dining room with a fireplace with access to terraces, a large 25 m2 kitchen with access to a terraces, a second independent dining room with 35 m2 of surface area with access to terraces, 3 bedrooms, 3 bathrooms bathroom, two of them en suite and guest toilet, sauna, terraces and porches. Air-conditioning. Pool. Villa, Río Real, Costa del Sol. 4 Bedrooms, 5 Bathrooms, Built 426 m², Terrace 162 m², Garden/Plot 900 m². Setting: Close To Golf, Close To Port, Close To Sea, Close To Town, Close To Schools, Close To Forest, Close To Marina, Urbanisation. Orientation: East. Condition: Good. Pool: Private. Climate Control: Air Conditioning, Fireplace. Views: Mountain, Golf, Garden, Pool. Features: Covered Terrace, Fitted Wardrobes, Near Transport, Private Terrace, Sauna, Storage Room, Utility Room, Ensuite Bathroom, Staff Accommodation. Kitchen: Fully Fitted. Garden: Private. Security: Gated Complex, Entry Phone, Alarm System. Parking: Garage, More Than One, Private. Utilities: Electricity, Drinkable Water. Category: Golf.