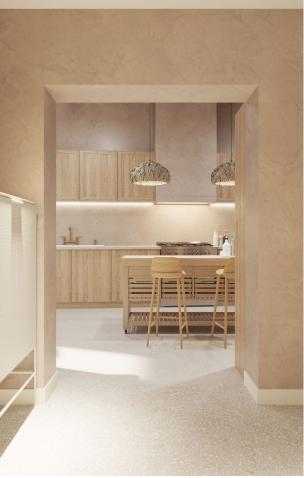

900 m<sup>2</sup>

Villa to reform located in Rio Real Urbanization, 700 meters from El Trocadero beach and Rio Real Golf Club House and only 4 kilometers from the center of Marbella. It has a total constructed area of 588 m2 on a 900 m2 plot. Built on one level plus a semi-basement floor. Facing East. The semi-basement floor consists of a guest apartment distributed in living room, bedroom, bathroom, kitchen, large terrace, storage room and garage for 2 vehicles. The ground floor consists of an entrance hall, a large 65 m2 living-dining room with a fireplace with access to terraces, a large 25 m2 kitchen with access to a terraces, a second independent dining room with 35 m2 of surface area with access to terraces, 3 bedrooms, 3 bathrooms bathroom, two of them en suite and guest toilet, sauna, terraces and porches. Air-conditioning. Pool. Villa, Río Real, Costa del Sol. 4 Bedrooms, 5 Bathrooms, Built 426 m², Terrace 162 m², Garden/Plot 900 m². Setting: Close To Golf, Close To Port, Close To Sea, Close To Town, Close To Schools, Close To Forest, Close To Marina, Urbanisation. Orientation: East. Condition: Good. Pool: Private. Climate Control: Air Conditioning, Fireplace. Views: Mountain, Golf, Garden, Pool. Features: Covered Terrace, Fitted Wardrobes, Near Transport, Private Terrace, Sauna, Storage Room, Utility Room, Ensuite Bathroom, Staff Accommodation. Kitchen: Fully Fitted. Garden: Private. Security: Gated Complex, Entry Phone, Alarm System. Parking: Garage, More Than One, Private. Utilities: Electricity, Drinkable Water. Category: Golf.