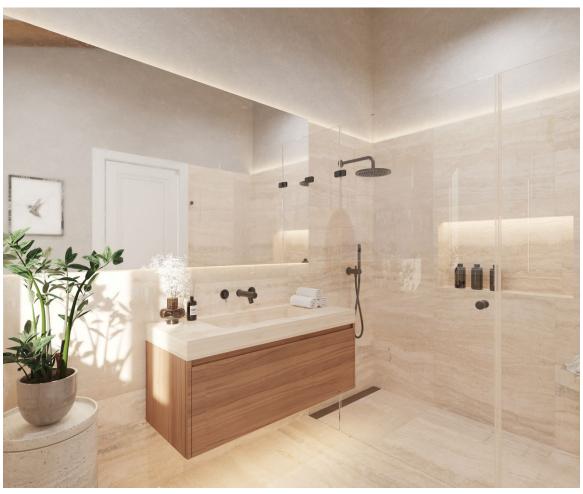

900 m<sup>2</sup>

Villa to reform located in Rio Real Urbanization, 700 meters from El Trocadero beach and Rio Real Golf Club House and only 4 kilometers from the center of Marbella. It has a total constructed area of 588 m2 on a 900 m2 plot. Built on one level plus a semi-basement floor. Facing East. The semi-basement floor consists of a guest apartment distributed in living room, bedroom, bathroom, kitchen, large terrace, storage room and garage for 2 vehicles. The ground floor consists of an entrance hall, a large 65 m2 living-dining room with a fireplace with access to terraces, a large 25 m2 kitchen with access to a terraces, a second independent dining room with 35 m2 of surface area with access to terraces, 3 bedrooms, 3 bathrooms bathroom, two of them en suite and guest toilet, sauna, terraces and porches. Air-conditioning. Pool. Villa, Río Real, Costa del Sol. 4 Bedrooms, 5 Bathrooms, Built 426 m², Terrace 162 m², Garden/Plot 900 m². Setting: Close To Golf, Close To Port, Close To Sea, Close To Town, Close To Schools, Close To Forest, Close To Marina, Urbanisation. Orientation: East. Condition: Good. Pool: Private. Climate Control: Air Conditioning, Fireplace. Views: Mountain, Golf, Garden, Pool. Features: Covered Terrace, Fitted Wardrobes, Near Transport, Private Terrace, Sauna, Storage Room, Utility Room, Ensuite Bathroom, Staff Accommodation. Kitchen: Fully Fitted. Garden: Private. Security: Gated Complex, Entry Phone, Alarm System. Parking: Garage, More Than One, Private. Utilities: Electricity, Drinkable Water. Category: Golf.