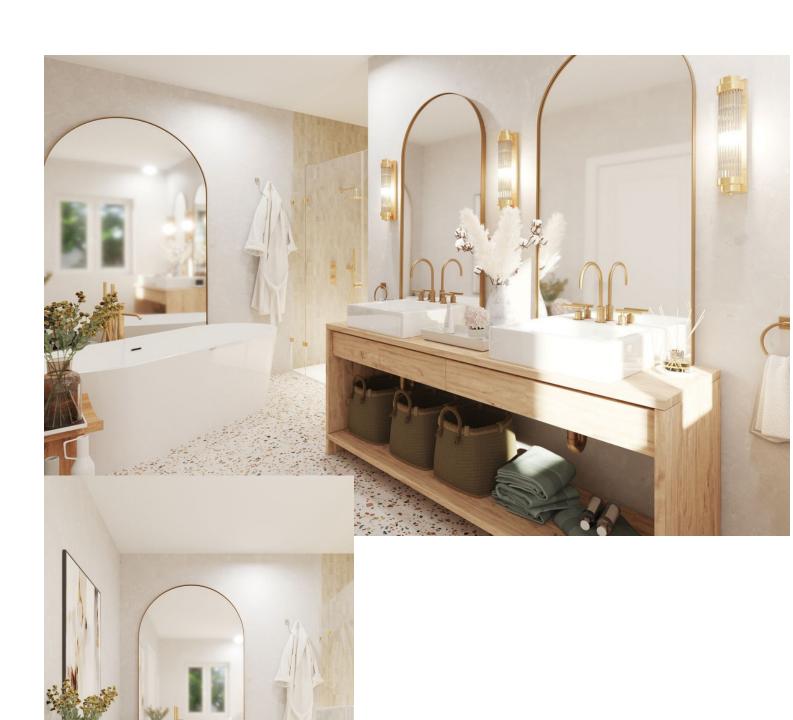

900 m<sup>2</sup>

Villa to reform located in Rio Real Urbanization, 700 meters from El Trocadero beach and Rio Real Golf Club House and only 4 kilometers from the center of Marbella. It has a total constructed area of 588 m2 on a 900 m2 plot. Built on one level plus a semi-basement floor. Facing East. The semi-basement floor consists of a guest apartment distributed in living room, bedroom, bathroom, kitchen, large terrace, storage room and garage for 2 vehicles. The ground floor consists of an entrance hall, a large 65 m2 living-dining room with a fireplace with access to terraces, a large 25 m2 kitchen with access to a terraces, a second independent dining room with 35 m2 of surface area with access to terraces, 3 bedrooms, 3 bathrooms bathroom, two of them en suite and guest toilet, sauna, terraces and porches. Air-conditioning. Pool. Villa, Río Real, Costa del Sol. 4 Bedrooms, 5 Bathrooms, Built 426 m², Terrace 162 m², Garden/Plot 900 m². Setting: Close To Golf, Close To Port, Close To Sea, Close To Town, Close To Schools, Close To Forest, Close To Marina, Urbanisation. Orientation: East. Condition: Good. Pool: Private. Climate Control: Air Conditioning, Fireplace. Views: Mountain, Golf, Garden, Pool. Features: Covered Terrace, Fitted Wardrobes, Near Transport, Private Terrace, Sauna, Storage Room, Utility Room, Ensuite Bathroom, Staff Accommodation. Kitchen: Fully Fitted. Garden: Private. Security: Gated Complex, Entry Phone, Alarm System. Parking: Garage, More Than One, Private. Utilities: Electricity, Drinkable Water. Category: Golf.