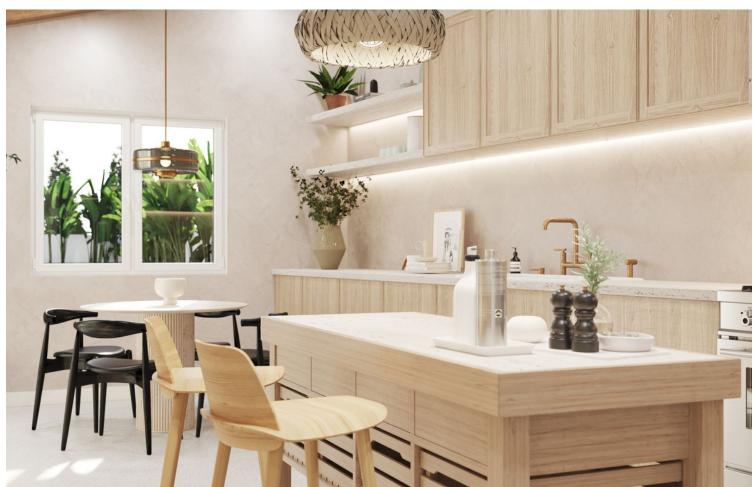

900 m<sup>2</sup>

Villa to reform located in Rio Real Urbanization, 700 meters from El Trocadero beach and Rio Real Golf Club House and only 4 kilometers from the center of Marbella. It has a total constructed area of 588 m2 on a 900 m2 plot. Built on one level plus a semi-basement floor. Facing East. The semi-basement floor consists of a guest apartment distributed in living room, bedroom, bathroom, kitchen, large terrace, storage room and garage for 2 vehicles. The ground floor consists of an entrance hall, a large 65 m2 living-dining room with a fireplace with access to terraces, a large 25 m2 kitchen with access to a terraces, a second independent dining room with 35 m2 of surface area with access to terraces, 3 bedrooms, 3 bathrooms bathroom, two of them en suite and guest toilet, sauna, terraces and porches. Air-conditioning. Pool. Villa, Río Real, Costa del Sol. 4 Bedrooms, 5 Bathrooms, Built 426 m², Terrace 162 m², Garden/Plot 900 m². Setting: Close To Golf, Close To Port, Close To Sea, Close To Town, Close To Schools, Close To Forest, Close To Marina, Urbanisation. Orientation: East. Condition: Good. Pool: Private. Climate Control: Air Conditioning, Fireplace. Views: Mountain, Golf, Garden, Pool. Features: Covered Terrace, Fitted Wardrobes, Near Transport, Private Terrace, Sauna, Storage Room, Utility Room, Ensuite Bathroom, Staff Accommodation. Kitchen: Fully Fitted. Garden: Private. Security: Gated Complex, Entry Phone, Alarm System. Parking: Garage, More Than One, Private. Utilities: Electricity, Drinkable Water. Category: Golf.