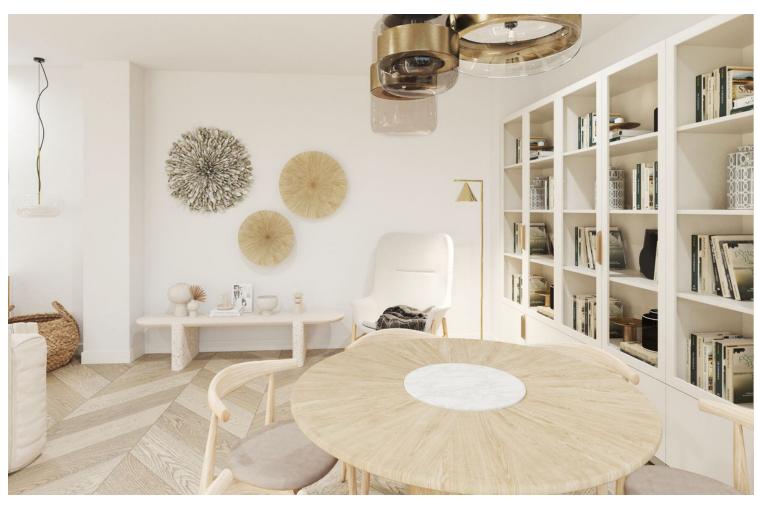

900 m<sup>2</sup>

Villa to reform located in Rio Real Urbanization, 700 meters from El Trocadero beach and Rio Real Golf Club House and only 4 kilometers from the center of Marbella. It has a total constructed area of 588 m2 on a 900 m2 plot. Built on one level plus a semi-basement floor. Facing East. The semi-basement floor consists of a guest apartment distributed in living room, bedroom, bathroom, kitchen, large terrace, storage room and garage for 2 vehicles. The ground floor consists of an entrance hall, a large 65 m2 living-dining room with a fireplace with access to terraces, a large 25 m2 kitchen with access to a terraces, a second independent dining room with 35 m2 of surface area with access to terraces, 3 bedrooms, 3 bathrooms bathroom, two of them en suite and guest toilet, sauna, terraces and porches. Air-conditioning. Pool. Villa, Río Real, Costa del Sol. 4 Bedrooms, 5 Bathrooms, Built 426 m², Terrace 162 m², Garden/Plot 900 m². Setting: Close To Golf, Close To Port, Close To Sea, Close To Town, Close To Schools, Close To Forest, Close To Marina, Urbanisation. Orientation: East. Condition: Good. Pool: Private. Climate Control: Air Conditioning, Fireplace. Views: Mountain, Golf, Garden, Pool. Features: Covered Terrace, Fitted Wardrobes, Near Transport, Private Terrace, Sauna, Storage Room, Utility Room, Ensuite Bathroom, Staff Accommodation. Kitchen: Fully Fitted. Garden: Private. Security: Gated Complex, Entry Phone, Alarm System. Parking: Garage, More Than One, Private. Utilities: Electricity, Drinkable Water. Category: Golf.