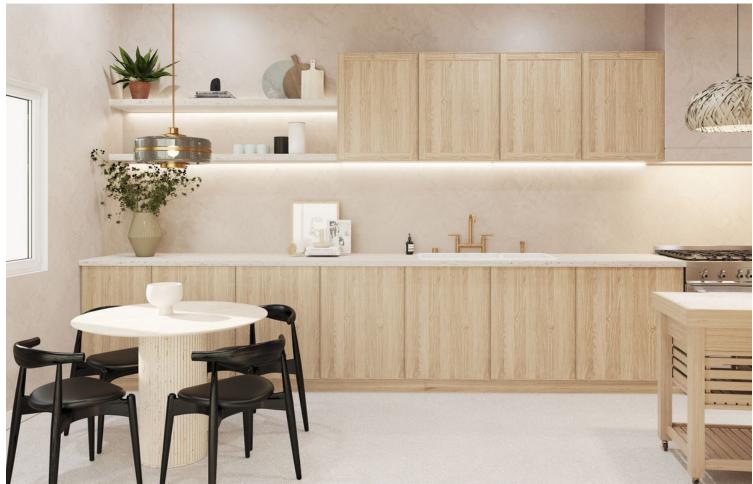

900 m<sup>2</sup>

Villa to reform located in Rio Real Urbanization, 700 meters from El Trocadero beach and Rio Real Golf Club House and only 4 kilometers from the center of Marbella. It has a total constructed area of 588 m2 on a 900 m2 plot. Built on one level plus a semi-basement floor. Facing East. The semi-basement floor consists of a guest apartment distributed in living room, bedroom, bathroom, kitchen, large terrace, storage room and garage for 2 vehicles. The ground floor consists of an entrance hall, a large 65 m2 living-dining room with a fireplace with access to terraces, a large 25 m2 kitchen with access to a terraces, a second independent dining room with 35 m2 of surface area with access to terraces, 3 bedrooms, 3 bathrooms bathroom, two of them en suite and guest toilet, sauna, terraces and porches. Air-conditioning. Pool. Villa, Río Real, Costa del Sol. 4 Bedrooms, 5 Bathrooms, Built 426 m², Terrace 162 m², Garden/Plot 900 m². Setting: Close To Golf, Close To Port, Close To Sea, Close To Town, Close To Schools, Close To Forest, Close To Marina, Urbanisation. Orientation: East. Condition: Good. Pool: Private. Climate Control: Air Conditioning, Fireplace. Views: Mountain, Golf, Garden, Pool. Features: Covered Terrace, Fitted Wardrobes, Near Transport, Private Terrace, Sauna, Storage Room, Utility Room, Ensuite Bathroom, Staff Accommodation. Kitchen: Fully Fitted. Garden: Private. Security: Gated Complex, Entry Phone, Alarm System. Parking: Garage, More Than One, Private. Utilities: Electricity, Drinkable Water. Category: Golf.