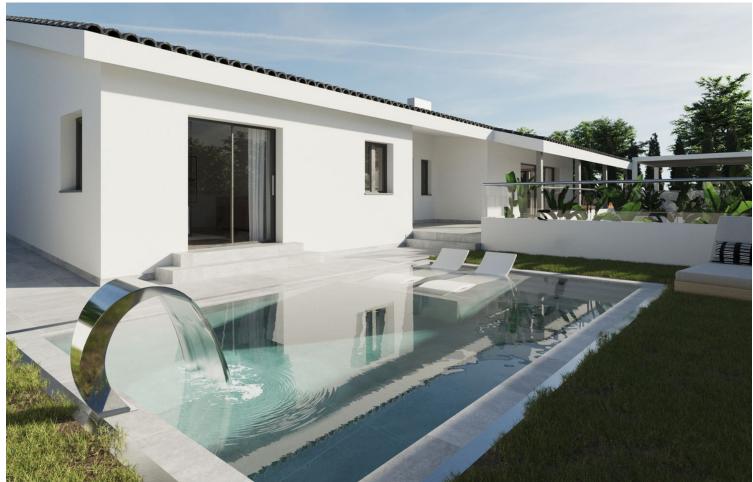

900 m<sup>2</sup>

Villa to reform located in Rio Real Urbanization, 700 meters from El Trocadero beach and Rio Real Golf Club House and only 4 kilometers from the center of Marbella. It has a total constructed area of 588 m2 on a 900 m2 plot. Built on one level plus a semi-basement floor. Facing East. The semi-basement floor consists of a guest apartment distributed in living room, bedroom, bathroom, kitchen, large terrace, storage room and garage for 2 vehicles. The ground floor consists of an entrance hall, a large 65 m2 living-dining room with a fireplace with access to terraces, a large 25 m2 kitchen with access to a terraces, a second independent dining room with 35 m2 of surface area with access to terraces, 3 bedrooms, 3 bathrooms bathroom, two of them en suite and guest toilet, sauna, terraces and porches. Air-conditioning. Pool. Villa, Río Real, Costa del Sol. 4 Bedrooms, 5 Bathrooms, Built 426 m², Terrace 162 m², Garden/Plot 900 m². Setting: Close To Golf, Close To Port, Close To Sea, Close To Town, Close To Schools, Close To Forest, Close To Marina, Urbanisation. Orientation: East. Condition: Good. Pool: Private. Climate Control: Air Conditioning, Fireplace. Views: Mountain, Golf, Garden, Pool. Features: Covered Terrace, Fitted Wardrobes, Near Transport, Private Terrace, Sauna, Storage Room, Utility Room, Ensuite Bathroom, Staff Accommodation. Kitchen: Fully Fitted. Garden: Private. Security: Gated Complex, Entry Phone, Alarm System. Parking: Garage, More Than One, Private. Utilities: Electricity, Drinkable Water. Category: Golf.