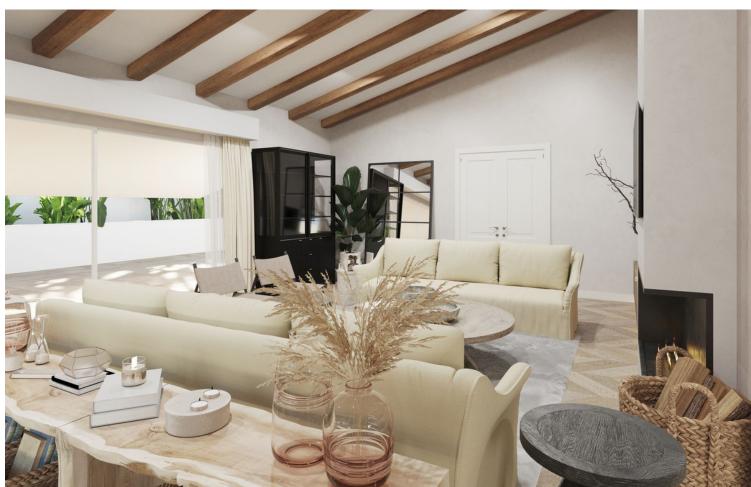

900 m<sup>2</sup>

Villa to reform located in Rio Real Urbanization, 700 meters from El Trocadero beach and Rio Real Golf Club House and only 4 kilometers from the center of Marbella. It has a total constructed area of 588 m2 on a 900 m2 plot. Built on one level plus a semi-basement floor. Facing East. The semi-basement floor consists of a guest apartment distributed in living room, bedroom, bathroom, kitchen, large terrace, storage room and garage for 2 vehicles. The ground floor consists of an entrance hall, a large 65 m2 living-dining room with a fireplace with access to terraces, a large 25 m2 kitchen with access to a terraces, a second independent dining room with 35 m2 of surface area with access to terraces, 3 bedrooms, 3 bathrooms bathroom, two of them en suite and guest toilet, sauna, terraces and porches. Air-conditioning. Pool. Villa, Río Real, Costa del Sol. 4 Bedrooms, 5 Bathrooms, Built 426 m², Terrace 162 m², Garden/Plot 900 m². Setting: Close To Golf, Close To Port, Close To Sea, Close To Town, Close To Schools, Close To Forest, Close To Marina, Urbanisation. Orientation: East. Condition: Good. Pool: Private. Climate Control: Air Conditioning, Fireplace. Views: Mountain, Golf, Garden, Pool. Features: Covered Terrace, Fitted Wardrobes, Near Transport, Private Terrace, Sauna, Storage Room, Utility Room, Ensuite Bathroom, Staff Accommodation. Kitchen: Fully Fitted. Garden: Private. Security: Gated Complex, Entry Phone, Alarm System. Parking: Garage, More Than One, Private. Utilities: Electricity, Drinkable Water. Category: Golf.