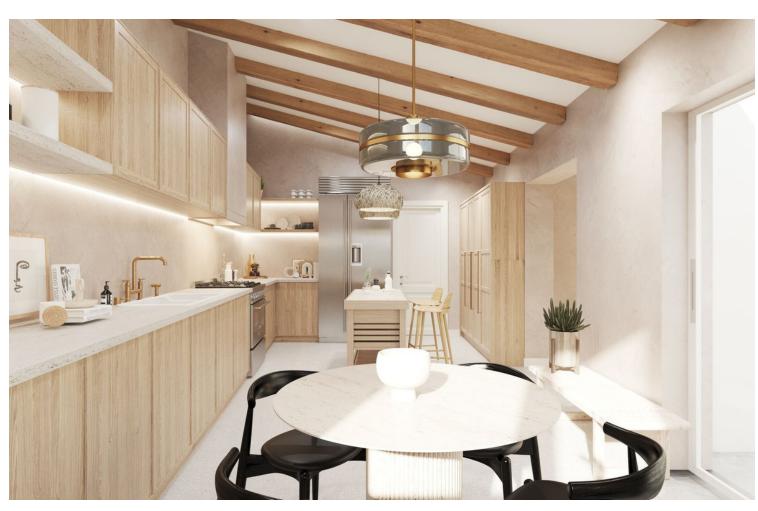

900 m<sup>2</sup>

Villa to reform located in Rio Real Urbanization, 700 meters from El Trocadero beach and Rio Real Golf Club House and only 4 kilometers from the center of Marbella. It has a total constructed area of 588 m2 on a 900 m2 plot. Built on one level plus a semi-basement floor. Facing East. The semi-basement floor consists of a guest apartment distributed in living room, bedroom, bathroom, kitchen, large terrace, storage room and garage for 2 vehicles. The ground floor consists of an entrance hall, a large 65 m2 living-dining room with a fireplace with access to terraces, a large 25 m2 kitchen with access to a terraces, a second independent dining room with 35 m2 of surface area with access to terraces, 3 bedrooms, 3 bathrooms bathroom, two of them en suite and guest toilet, sauna, terraces and porches. Air-conditioning. Pool. Villa, Río Real, Costa del Sol. 4 Bedrooms, 5 Bathrooms, Built 426 m², Terrace 162 m², Garden/Plot 900 m². Setting: Close To Golf, Close To Port, Close To Sea, Close To Town, Close To Schools, Close To Forest, Close To Marina, Urbanisation. Orientation: East. Condition: Good. Pool: Private. Climate Control: Air Conditioning, Fireplace. Views: Mountain, Golf, Garden, Pool. Features: Covered Terrace, Fitted Wardrobes, Near Transport, Private Terrace, Sauna, Storage Room, Utility Room, Ensuite Bathroom, Staff Accommodation. Kitchen: Fully Fitted. Garden: Private. Security: Gated Complex, Entry Phone, Alarm System. Parking: Garage, More Than One, Private. Utilities: Electricity, Drinkable Water. Category: Golf.