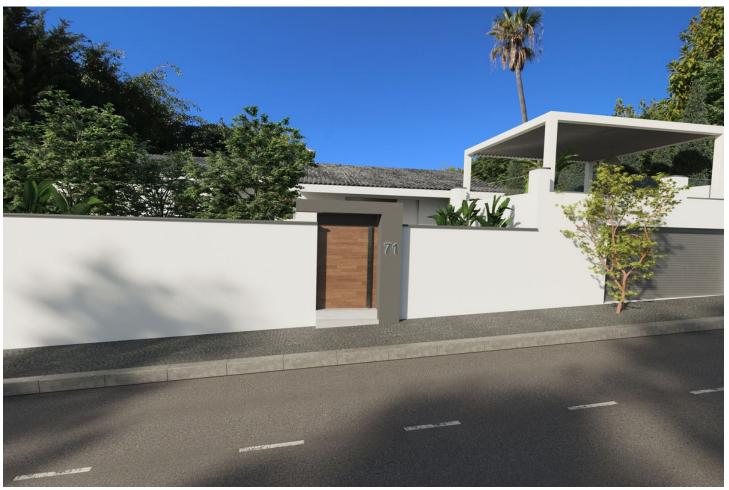

900 m<sup>2</sup>

Villa to reform located in Rio Real Urbanization, 700 meters from El Trocadero beach and Rio Real Golf Club House and only 4 kilometers from the center of Marbella. It has a total constructed area of 588 m2 on a 900 m2 plot. Built on one level plus a semi-basement floor. Facing East. The semi-basement floor consists of a guest apartment distributed in living room, bedroom, bathroom, kitchen, large terrace, storage room and garage for 2 vehicles. The ground floor consists of an entrance hall, a large 65 m2 living-dining room with a fireplace with access to terraces, a large 25 m2 kitchen with access to a terraces, a second independent dining room with 35 m2 of surface area with access to terraces, 3 bedrooms, 3 bathrooms bathroom, two of them en suite and guest toilet, sauna, terraces and porches. Air-conditioning. Pool. Villa, Río Real, Costa del Sol. 4 Bedrooms, 5 Bathrooms, Built 426 m², Terrace 162 m², Garden/Plot 900 m². Setting: Close To Golf, Close To Port, Close To Sea, Close To Town, Close To Schools, Close To Forest, Close To Marina, Urbanisation. Orientation: East. Condition: Good. Pool: Private. Climate Control: Air Conditioning, Fireplace. Views: Mountain, Golf, Garden, Pool. Features: Covered Terrace, Fitted Wardrobes, Near Transport, Private Terrace, Sauna, Storage Room, Utility Room, Ensuite Bathroom, Staff Accommodation. Kitchen: Fully Fitted. Garden: Private. Security: Gated Complex, Entry Phone, Alarm System. Parking: Garage, More Than One, Private. Utilities: Electricity, Drinkable Water. Category: Golf.