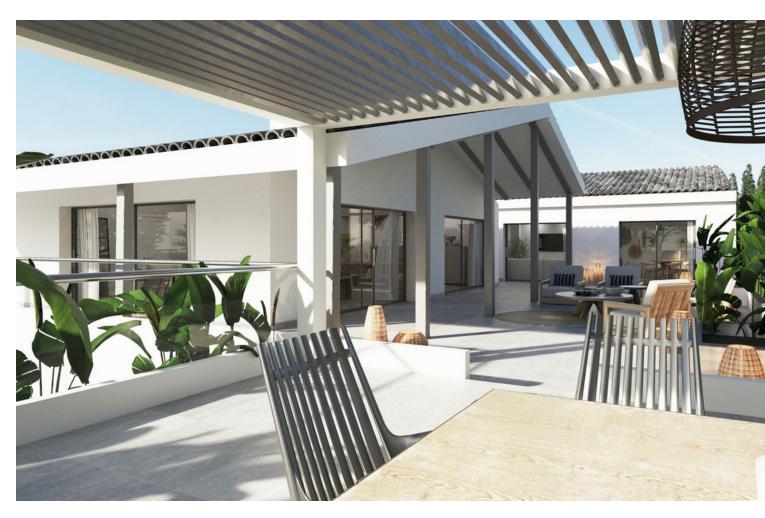

900 m<sup>2</sup>

Villa to reform located in Rio Real Urbanization, 700 meters from El Trocadero beach and Rio Real Golf Club House and only 4 kilometers from the center of Marbella. It has a total constructed area of 588 m2 on a 900 m2 plot. Built on one level plus a semi-basement floor. Facing East. The semi-basement floor consists of a guest apartment distributed in living room, bedroom, bathroom, kitchen, large terrace, storage room and garage for 2 vehicles. The ground floor consists of an entrance hall, a large 65 m2 living-dining room with a fireplace with access to terraces, a large 25 m2 kitchen with access to a terraces, a second independent dining room with 35 m2 of surface area with access to terraces, 3 bedrooms, 3 bathrooms bathroom, two of them en suite and guest toilet, sauna, terraces and porches. Air-conditioning. Pool. Villa, Río Real, Costa del Sol. 4 Bedrooms, 5 Bathrooms, Built 426 m², Terrace 162 m², Garden/Plot 900 m². Setting: Close To Golf, Close To Port, Close To Sea, Close To Town, Close To Schools, Close To Forest, Close To Marina, Urbanisation. Orientation: East. Condition: Good. Pool: Private. Climate Control: Air Conditioning, Fireplace. Views: Mountain, Golf, Garden, Pool. Features: Covered Terrace, Fitted Wardrobes, Near Transport, Private Terrace, Sauna, Storage Room, Utility Room, Ensuite Bathroom, Staff Accommodation. Kitchen: Fully Fitted. Garden: Private. Security: Gated Complex, Entry Phone, Alarm System. Parking: Garage, More Than One, Private. Utilities: Electricity, Drinkable Water. Category: Golf.