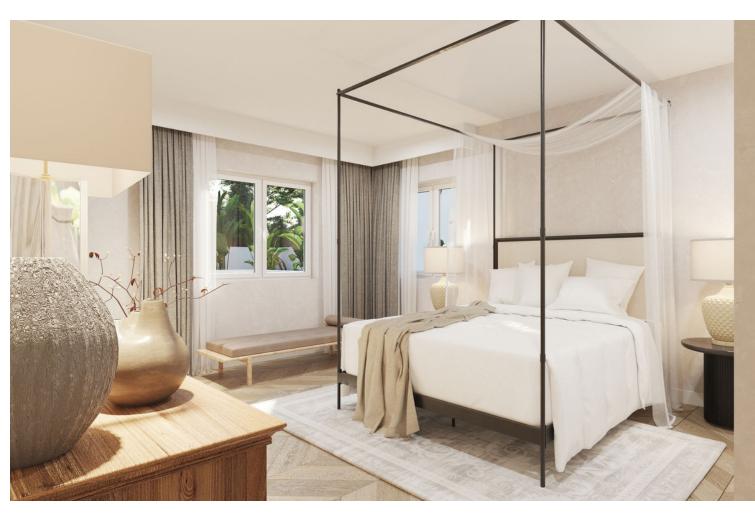

900 m<sup>2</sup>

Villa to reform located in Rio Real Urbanization, 700 meters from El Trocadero beach and Rio Real Golf Club House and only 4 kilometers from the center of Marbella. It has a total constructed area of 588 m2 on a 900 m2 plot. Built on one level plus a semi-basement floor. Facing East. The semi-basement floor consists of a guest apartment distributed in living room, bedroom, bathroom, kitchen, large terrace, storage room and garage for 2 vehicles. The ground floor consists of an entrance hall, a large 65 m2 living-dining room with a fireplace with access to terraces, a large 25 m2 kitchen with access to a terraces, a second independent dining room with 35 m2 of surface area with access to terraces, 3 bedrooms, 3 bathrooms bathroom, two of them en suite and guest toilet, sauna, terraces and porches. Air-conditioning. Pool. Villa, Río Real, Costa del Sol. 4 Bedrooms, 5 Bathrooms, Built 426 m², Terrace 162 m², Garden/Plot 900 m². Setting: Close To Golf, Close To Port, Close To Sea, Close To Town, Close To Schools, Close To Forest, Close To Marina, Urbanisation. Orientation: East. Condition: Good. Pool: Private. Climate Control: Air Conditioning, Fireplace. Views: Mountain, Golf, Garden, Pool. Features: Covered Terrace, Fitted Wardrobes, Near Transport, Private Terrace, Sauna, Storage Room, Utility Room, Ensuite Bathroom, Staff Accommodation. Kitchen: Fully Fitted. Garden: Private. Security: Gated Complex, Entry Phone, Alarm System. Parking: Garage, More Than One, Private. Utilities: Electricity, Drinkable Water. Category: Golf.