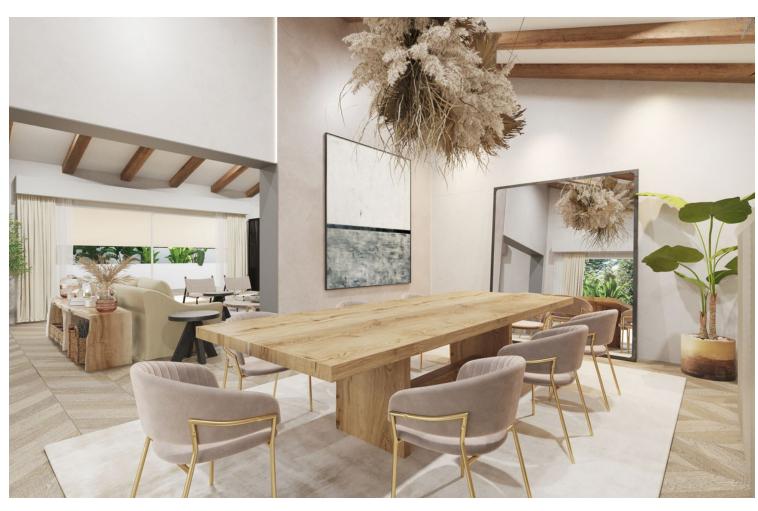

900 m<sup>2</sup>

Villa to reform located in Rio Real Urbanization, 700 meters from El Trocadero beach and Rio Real Golf Club House and only 4 kilometers from the center of Marbella. It has a total constructed area of 588 m2 on a 900 m2 plot. Built on one level plus a semi-basement floor. Facing East. The semi-basement floor consists of a guest apartment distributed in living room, bedroom, bathroom, kitchen, large terrace, storage room and garage for 2 vehicles. The ground floor consists of an entrance hall, a large 65 m2 living-dining room with a fireplace with access to terraces, a large 25 m2 kitchen with access to a terraces, a second independent dining room with 35 m2 of surface area with access to terraces, 3 bedrooms, 3 bathrooms bathroom, two of them en suite and guest toilet, sauna, terraces and porches. Air-conditioning. Pool. Villa, Río Real, Costa del Sol. 4 Bedrooms, 5 Bathrooms, Built 426 m², Terrace 162 m², Garden/Plot 900 m². Setting: Close To Golf, Close To Port, Close To Sea, Close To Town, Close To Schools, Close To Forest, Close To Marina, Urbanisation. Orientation: East. Condition: Good. Pool: Private. Climate Control: Air Conditioning, Fireplace. Views: Mountain, Golf, Garden, Pool. Features: Covered Terrace, Fitted Wardrobes, Near Transport, Private Terrace, Sauna, Storage Room, Utility Room, Ensuite Bathroom, Staff Accommodation. Kitchen: Fully Fitted. Garden: Private. Security: Gated Complex, Entry Phone, Alarm System. Parking: Garage, More Than One, Private. Utilities: Electricity, Drinkable Water. Category: Golf.