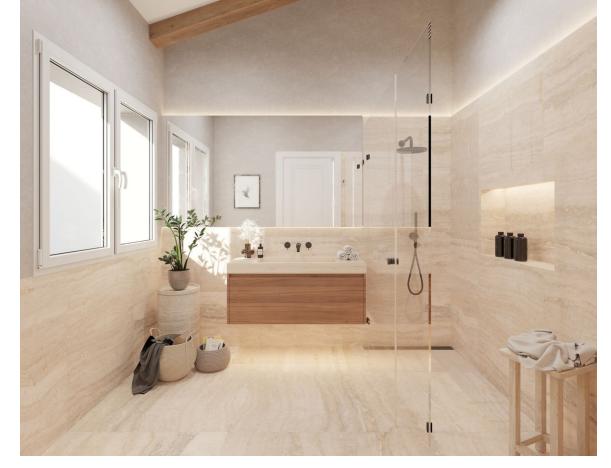

900 m<sup>2</sup>

Villa to reform located in Rio Real Urbanization, 700 meters from El Trocadero beach and Rio Real Golf Club House and only 4 kilometers from the center of Marbella. It has a total constructed area of 588 m2 on a 900 m2 plot. Built on one level plus a semi-basement floor. Facing East. The semi-basement floor consists of a guest apartment distributed in living room, bedroom, bathroom, kitchen, large terrace, storage room and garage for 2 vehicles. The ground floor consists of an entrance hall, a large 65 m2 living-dining room with a fireplace with access to terraces, a large 25 m2 kitchen with access to a terraces, a second independent dining room with 35 m2 of surface area with access to terraces, 3 bedrooms, 3 bathrooms bathroom, two of them en suite and guest toilet, sauna, terraces and porches. Air-conditioning. Pool. Villa, Río Real, Costa del Sol. 4 Bedrooms, 5 Bathrooms, Built 426 m², Terrace 162 m², Garden/Plot 900 m². Setting: Close To Golf, Close To Port, Close To Sea, Close To Town, Close To Schools, Close To Forest, Close To Marina, Urbanisation. Orientation: East. Condition: Good. Pool: Private. Climate Control: Air Conditioning, Fireplace. Views: Mountain, Golf, Garden, Pool. Features: Covered Terrace, Fitted Wardrobes, Near Transport, Private Terrace, Sauna, Storage Room, Utility Room, Ensuite Bathroom, Staff Accommodation. Kitchen: Fully Fitted. Garden: Private. Security: Gated Complex, Entry Phone, Alarm System. Parking: Garage, More Than One, Private. Utilities: Electricity, Drinkable Water. Category: Golf.