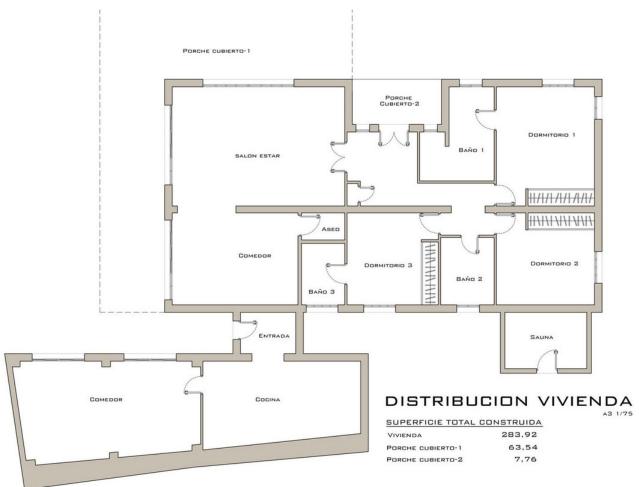

900 m<sup>2</sup>

Villa to reform located in Rio Real Urbanization, 700 meters from El Trocadero beach and Rio Real Golf Club House and only 4 kilometers from the center of Marbella. It has a total constructed area of 588 m2 on a 900 m2 plot. Built on one level plus a semi-basement floor. Facing East. The semi-basement floor consists of a guest apartment distributed in living room, bedroom, bathroom, kitchen, large terrace, storage room and garage for 2 vehicles. The ground floor consists of an entrance hall, a large 65 m2 living-dining room with a fireplace with access to terraces, a large 25 m2 kitchen with access to a terraces, a second independent dining room with 35 m2 of surface area with access to terraces, 3 bedrooms, 3 bathrooms bathroom, two of them en suite and guest toilet, sauna, terraces and porches. Air-conditioning. Pool. Villa, Río Real, Costa del Sol. 4 Bedrooms, 5 Bathrooms, Built 426 m², Terrace 162 m², Garden/Plot 900 m². Setting: Close To Golf, Close To Port, Close To Sea, Close To Town, Close To Schools, Close To Forest, Close To Marina, Urbanisation. Orientation: East. Condition: Good. Pool: Private. Climate Control: Air Conditioning, Fireplace. Views: Mountain, Golf, Garden, Pool. Features: Covered Terrace, Fitted Wardrobes, Near Transport, Private Terrace, Sauna, Storage Room, Utility Room, Ensuite Bathroom, Staff Accommodation. Kitchen: Fully Fitted. Garden: Private. Security: Gated Complex, Entry Phone, Alarm System. Parking: Garage, More Than One, Private. Utilities: Electricity, Drinkable Water. Category: Golf.