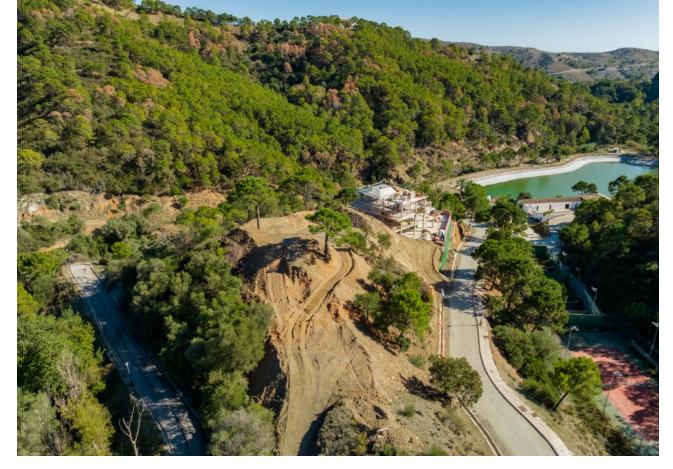

## Sales - Plot - Benahavís 299.000€

www.mibgroup.es +34 662 58 96 58 info@mibgroup.es

Ref.-ID: MIBGR4778698 Benahavís Plot

Community: 2,856 EUR / year IBI: 249 EUR / year

2870 m2

Residential plot in Montemayor, introducing a unique opportunity in an exclusive setting. Located atop the hills of Benahavis, within the natural enclave of the Montemayor Valley, plot A16, is a private sanctuary, a blank canvas to create the home of your dreams. A natural paradise bathed in the warm southern sun, where a lush forest, majestic mountains, a serene lake, and the vast sea intertwine in an unparalleled spectacle. This 2,870 square meter plot, located in the prestigious Montemayor development, invites you to explore endless possibilities. With a maximum building capacity of 366 square meters, this space offers the freedom to build a customized oasis, tailored to your needs. Adjacent to it, you will find top-notch tennis courts and golf courses, along with the most exclusive clubs, making this place a landmark in southern Spain for those seeking to indulge in life to the fullest. Benahavis is both a city and a municipality in the province of Malaga, ideally located just 7 km from the coast and about a 20-minute drive from Marbella. An authentic Andalusian village nestled in a picturesque valley surrounded by spectacular mountains, and is especially popular among nature and gastronomy enthusiasts. Home to many luxury communities, the municipality of Benahavís spans 145 square kilometers and is well-connected to Malaga via the A7 and AP7 highways. Malaga Airport is located 71 km from the village, while Gibraltar Airport is 70 km away, with both journeys taking approximately 60 minutes. Don't miss the opportunity to turn this vision into your reality. Welcome to your future home in Montemayor!