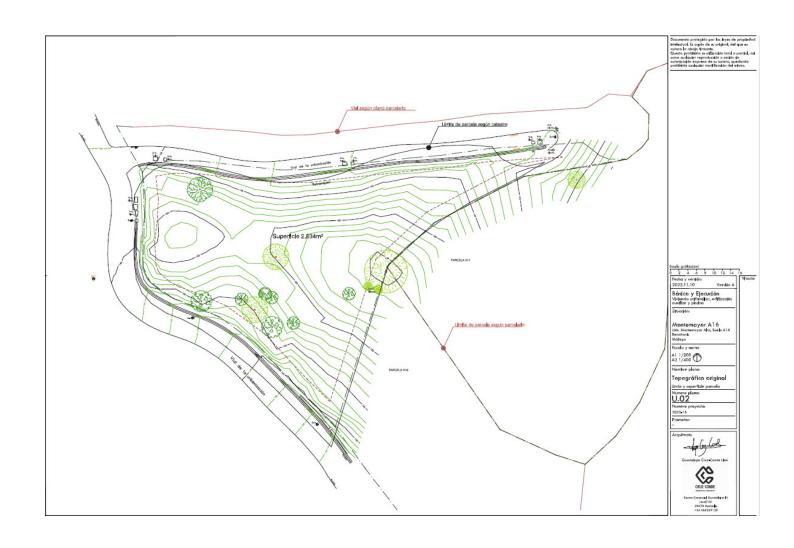

## Sales - Plot - Benahavís 299.000€

www.mibgroup.es +34 662 58 96 58 info@mibgroup.es

Ref.-ID: MIBGR4778698 Benahavís Plot

Community: 2,856 EUR / year IBI: 249 EUR / year

2870 m2

Residential plot in Montemayor, introducing a unique opportunity in an exclusive setting. Located atop the hills of Benahavis, within the natural enclave of the Montemayor Valley, plot A16, is a private sanctuary, a blank canvas to create the home of your dreams. A natural paradise bathed in the warm southern sun, where a lush forest, majestic mountains, a serene lake, and the vast sea intertwine in an unparalleled spectacle. This 2,870 square meter plot, located in the prestigious Montemayor development, invites you to explore endless possibilities. With a maximum building capacity of 366 square meters, this space offers the freedom to build a customized oasis, tailored to your needs. Adjacent to it, you will find top-notch tennis courts and golf courses, along with the most exclusive clubs, making this place a landmark in southern Spain for those seeking to indulge in life to the fullest. Benahavis is both a city and a municipality in the province of Malaga, ideally located just 7 km from the coast and about a 20-minute drive from Marbella. An authentic Andalusian village nestled in a picturesque valley surrounded by spectacular mountains, and is especially popular among nature and gastronomy enthusiasts. Home to many luxury communities, the municipality of Benahavís spans 145 square kilometers and is well-connected to Malaga via the A7 and AP7 highways. Malaga Airport is located 71 km from the village, while Gibraltar Airport is 70 km away, with both journeys taking approximately 60 minutes. Don't miss the opportunity to turn this vision into your reality. Welcome to your future home in Montemayor!