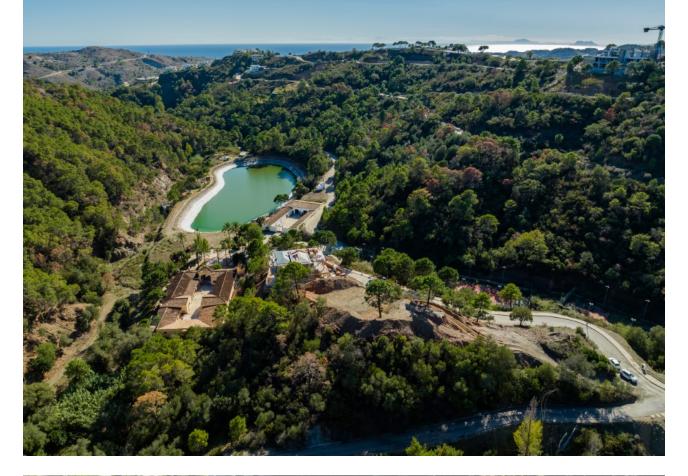

## Sales - Plot - Benahavís 299.000€

www.mibgroup.es +34 662 58 96 58 info@mibgroup.es

Ref.-ID: MIBGR4778698 Benahavís Plot

Community: 2,856 EUR / year IBI: 249 EUR / year

2870 m2

Residential plot in Montemayor, introducing a unique opportunity in an exclusive setting. Located atop the hills of Benahavis, within the natural enclave of the Montemayor Valley, plot A16, is a private sanctuary, a blank canvas to create the home of your dreams. A natural paradise bathed in the warm southern sun, where a lush forest, majestic mountains, a serene lake, and the vast sea intertwine in an unparalleled spectacle. This 2,870 square meter plot, located in the prestigious Montemayor development, invites you to explore endless possibilities. With a maximum building capacity of 366 square meters, this space offers the freedom to build a customized oasis, tailored to your needs. Adjacent to it, you will find top-notch tennis courts and golf courses, along with the most exclusive clubs, making this place a landmark in southern Spain for those seeking to indulge in life to the fullest. Benahavis is both a city and a municipality in the province of Malaga, ideally located just 7 km from the coast and about a 20-minute drive from Marbella. An authentic Andalusian village nestled in a picturesque valley surrounded by spectacular mountains, and is especially popular among nature and gastronomy enthusiasts. Home to many luxury communities, the municipality of Benahavís spans 145 square kilometers and is well-connected to Malaga via the A7 and AP7 highways. Malaga Airport is located 71 km from the village, while Gibraltar Airport is 70 km away, with both journeys taking approximately 60 minutes. Don't miss the opportunity to turn this vision into your reality. Welcome to your future home in Montemayor!