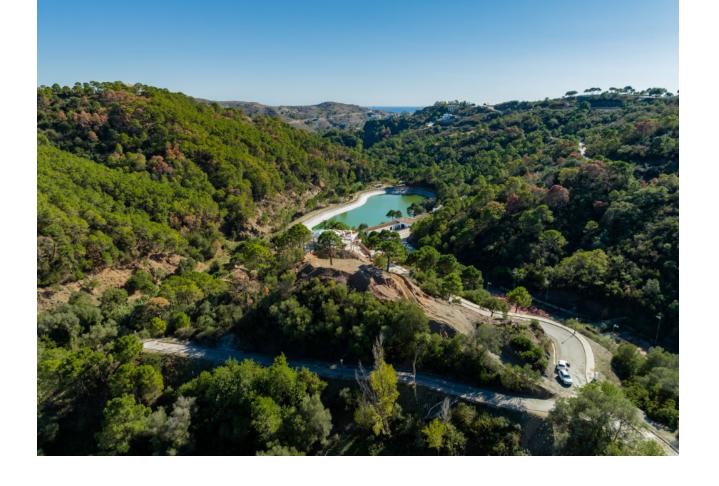

## Sales - Plot - Benahavís 299.000€

www.mibgroup.es +34 662 58 96 58 info@mibgroup.es

Ref.-ID: MIBGR4778698 Benahavís Plot

Community: 2,856 EUR / year IBI: 249 EUR / year

2870 m2

Residential plot in Montemayor, introducing a unique opportunity in an exclusive setting. Located atop the hills of Benahavis, within the natural enclave of the Montemayor Valley, plot A16, is a private sanctuary, a blank canvas to create the home of your dreams. A natural paradise bathed in the warm southern sun, where a lush forest, majestic mountains, a serene lake, and the vast sea intertwine in an unparalleled spectacle. This 2,870 square meter plot, located in the prestigious Montemayor development, invites you to explore endless possibilities. With a maximum building capacity of 366 square meters, this space offers the freedom to build a customized oasis, tailored to your needs. Adjacent to it, you will find top-notch tennis courts and golf courses, along with the most exclusive clubs, making this place a landmark in southern Spain for those seeking to indulge in life to the fullest. Benahavis is both a city and a municipality in the province of Malaga, ideally located just 7 km from the coast and about a 20-minute drive from Marbella. An authentic Andalusian village nestled in a picturesque valley surrounded by spectacular mountains, and is especially popular among nature and gastronomy enthusiasts. Home to many luxury communities, the municipality of Benahavís spans 145 square kilometers and is well-connected to Malaga via the A7 and AP7 highways. Malaga Airport is located 71 km from the village, while Gibraltar Airport is 70 km away, with both journeys taking approximately 60 minutes. Don't miss the opportunity to turn this vision into your reality. Welcome to your future home in Montemayor!