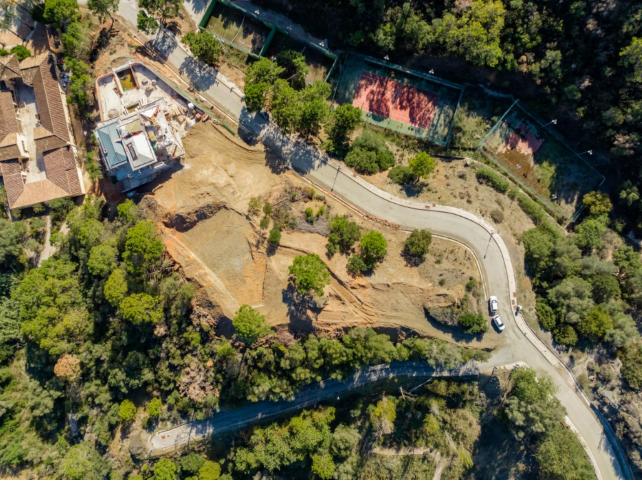

## Sales - Plot - Benahavís 299.000€

www.mibgroup.es +34 662 58 96 58 info@mibgroup.es

Ref.-ID: MIBGR4778698 Benahavís Plot

Community: 2,856 EUR / year IBI: 249 EUR / year

2870 m2

Residential plot in Montemayor, introducing a unique opportunity in an exclusive setting. Located atop the hills of Benahavis, within the natural enclave of the Montemayor Valley, plot A16, is a private sanctuary, a blank canvas to create the home of your dreams. A natural paradise bathed in the warm southern sun, where a lush forest, majestic mountains, a serene lake, and the vast sea intertwine in an unparalleled spectacle. This 2,870 square meter plot, located in the prestigious Montemayor development, invites you to explore endless possibilities. With a maximum building capacity of 366 square meters, this space offers the freedom to build a customized oasis, tailored to your needs. Adjacent to it, you will find top-notch tennis courts and golf courses, along with the most exclusive clubs, making this place a landmark in southern Spain for those seeking to indulge in life to the fullest. Benahavis is both a city and a municipality in the province of Malaga, ideally located just 7 km from the coast and about a 20-minute drive from Marbella. An authentic Andalusian village nestled in a picturesque valley surrounded by spectacular mountains, and is especially popular among nature and gastronomy enthusiasts. Home to many luxury communities, the municipality of Benahavís spans 145 square kilometers and is well-connected to Malaga via the A7 and AP7 highways. Malaga Airport is located 71 km from the village, while Gibraltar Airport is 70 km away, with both journeys taking approximately 60 minutes. Don't miss the opportunity to turn this vision into your reality. Welcome to your future home in Montemayor!