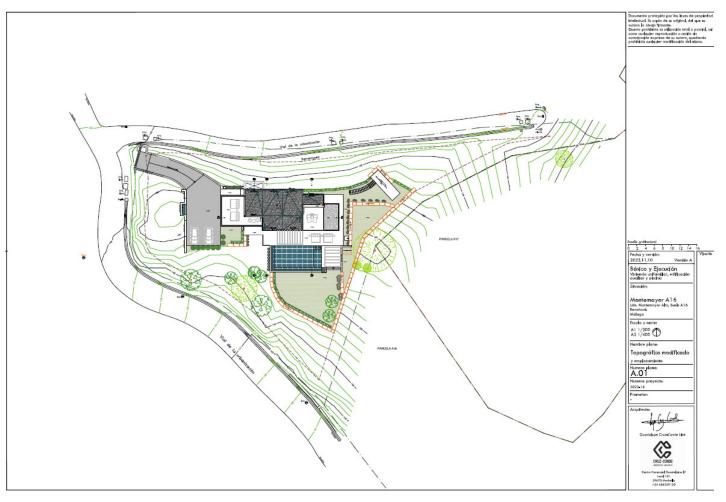

## Sales - Plot - Benahavís 299.000€

www.mibgroup.es +34 662 58 96 58 info@mibgroup.es

Ref.-ID: MIBGR4778698 Benahavís Plot

Community: 2,856 EUR / year IBI: 249 EUR / year

2870 m2

Residential plot in Montemayor, introducing a unique opportunity in an exclusive setting. Located atop the hills of Benahavis, within the natural enclave of the Montemayor Valley, plot A16, is a private sanctuary, a blank canvas to create the home of your dreams. A natural paradise bathed in the warm southern sun, where a lush forest, majestic mountains, a serene lake, and the vast sea intertwine in an unparalleled spectacle. This 2,870 square meter plot, located in the prestigious Montemayor development, invites you to explore endless possibilities. With a maximum building capacity of 366 square meters, this space offers the freedom to build a customized oasis, tailored to your needs. Adjacent to it, you will find top-notch tennis courts and golf courses, along with the most exclusive clubs, making this place a landmark in southern Spain for those seeking to indulge in life to the fullest. Benahavis is both a city and a municipality in the province of Malaga, ideally located just 7 km from the coast and about a 20-minute drive from Marbella. An authentic Andalusian village nestled in a picturesque valley surrounded by spectacular mountains, and is especially popular among nature and gastronomy enthusiasts. Home to many luxury communities, the municipality of Benahavís spans 145 square kilometers and is well-connected to Malaga via the A7 and AP7 highways. Malaga Airport is located 71 km from the village, while Gibraltar Airport is 70 km away, with both journeys taking approximately 60 minutes. Don't miss the opportunity to turn this vision into your reality. Welcome to your future home in Montemayor!