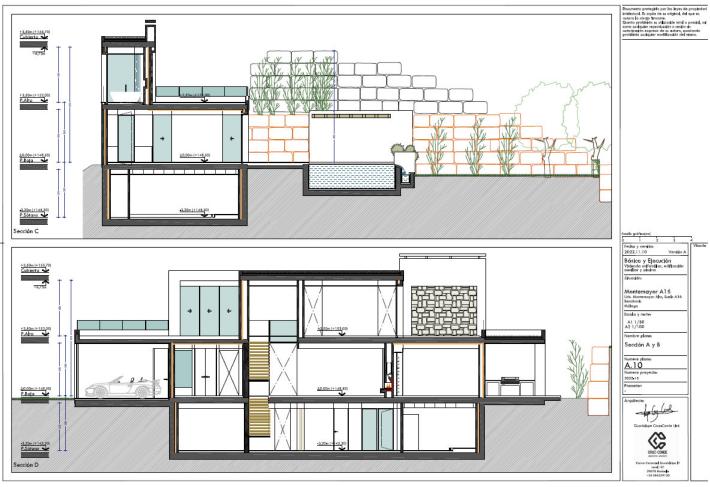

## Sales - Plot - Benahavís 299.000€

www.mibgroup.es +34 662 58 96 58 info@mibgroup.es

Ref.-ID: MIBGR4778698 Benahavís Plot

Community: 2,856 EUR / year IBI: 249 EUR / year

2870 m2

Residential plot in Montemayor, introducing a unique opportunity in an exclusive setting. Located atop the hills of Benahavis, within the natural enclave of the Montemayor Valley, plot A16, is a private sanctuary, a blank canvas to create the home of your dreams. A natural paradise bathed in the warm southern sun, where a lush forest, majestic mountains, a serene lake, and the vast sea intertwine in an unparalleled spectacle. This 2,870 square meter plot, located in the prestigious Montemayor development, invites you to explore endless possibilities. With a maximum building capacity of 366 square meters, this space offers the freedom to build a customized oasis, tailored to your needs. Adjacent to it, you will find top-notch tennis courts and golf courses, along with the most exclusive clubs, making this place a landmark in southern Spain for those seeking to indulge in life to the fullest. Benahavis is both a city and a municipality in the province of Malaga, ideally located just 7 km from the coast and about a 20-minute drive from Marbella. An authentic Andalusian village nestled in a picturesque valley surrounded by spectacular mountains, and is especially popular among nature and gastronomy enthusiasts. Home to many luxury communities, the municipality of Benahavís spans 145 square kilometers and is well-connected to Malaga via the A7 and AP7 highways. Malaga Airport is located 71 km from the village, while Gibraltar Airport is 70 km away, with both journeys taking approximately 60 minutes. Don't miss the opportunity to turn this vision into your reality. Welcome to your future home in Montemayor!