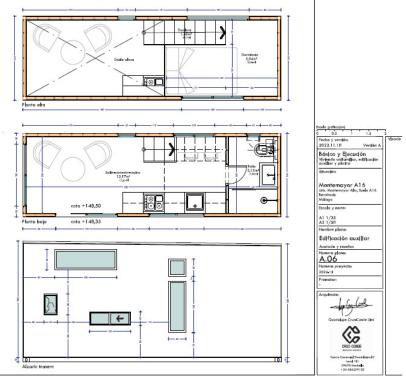

## Sales - Plot - Benahavís 299.000€

www.mibgroup.es +34 662 58 96 58 info@mibgroup.es

Ref.-ID: MIBGR4778698 Benahavís Plot

Community: 2,856 EUR / year IBI: 249 EUR / year

2870 m2

Residential plot in Montemayor, introducing a unique opportunity in an exclusive setting. Located atop the hills of Benahavis, within the natural enclave of the Montemayor Valley, plot A16, is a private sanctuary, a blank canvas to create the home of your dreams. A natural paradise bathed in the warm southern sun, where a lush forest, majestic mountains, a serene lake, and the vast sea intertwine in an unparalleled spectacle. This 2,870 square meter plot, located in the prestigious Montemayor development, invites you to explore endless possibilities. With a maximum building capacity of 366 square meters, this space offers the freedom to build a customized oasis, tailored to your needs. Adjacent to it, you will find top-notch tennis courts and golf courses, along with the most exclusive clubs, making this place a landmark in southern Spain for those seeking to indulge in life to the fullest. Benahavis is both a city and a municipality in the province of Malaga, ideally located just 7 km from the coast and about a 20-minute drive from Marbella. An authentic Andalusian village nestled in a picturesque valley surrounded by spectacular mountains, and is especially popular among nature and gastronomy enthusiasts. Home to many luxury communities, the municipality of Benahavís spans 145 square kilometers and is well-connected to Malaga via the A7 and AP7 highways. Malaga Airport is located 71 km from the village, while Gibraltar Airport is 70 km away, with both journeys taking approximately 60 minutes. Don't miss the opportunity to turn this vision into your reality. Welcome to your future home in Montemayor!