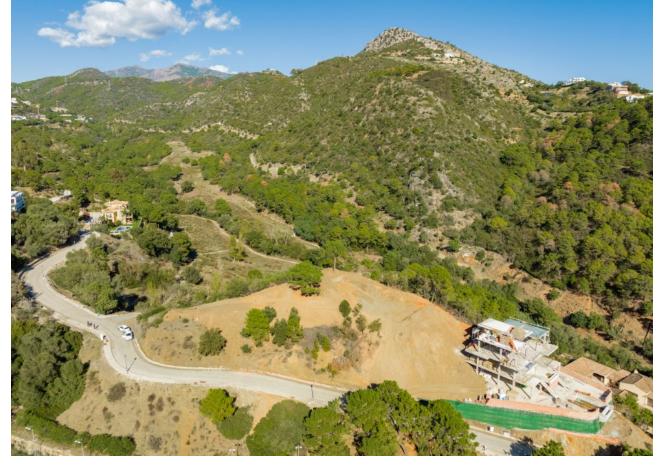

## Sales - Plot - Benahavís 299.000€

www.mibgroup.es +34 662 58 96 58 info@mibgroup.es

Ref.-ID: MIBGR4778698 Benahavís Plot

Community: 2,856 EUR / year IBI: 249 EUR / year

2870 m2

Residential plot in Montemayor, introducing a unique opportunity in an exclusive setting. Located atop the hills of Benahavis, within the natural enclave of the Montemayor Valley, plot A16, is a private sanctuary, a blank canvas to create the home of your dreams. A natural paradise bathed in the warm southern sun, where a lush forest, majestic mountains, a serene lake, and the vast sea intertwine in an unparalleled spectacle. This 2,870 square meter plot, located in the prestigious Montemayor development, invites you to explore endless possibilities. With a maximum building capacity of 366 square meters, this space offers the freedom to build a customized oasis, tailored to your needs. Adjacent to it, you will find top-notch tennis courts and golf courses, along with the most exclusive clubs, making this place a landmark in southern Spain for those seeking to indulge in life to the fullest. Benahavis is both a city and a municipality in the province of Malaga, ideally located just 7 km from the coast and about a 20-minute drive from Marbella. An authentic Andalusian village nestled in a picturesque valley surrounded by spectacular mountains, and is especially popular among nature and gastronomy enthusiasts. Home to many luxury communities, the municipality of Benahavís spans 145 square kilometers and is well-connected to Malaga via the A7 and AP7 highways. Malaga Airport is located 71 km from the village, while Gibraltar Airport is 70 km away, with both journeys taking approximately 60 minutes. Don't miss the opportunity to turn this vision into your reality. Welcome to your future home in Montemayor!