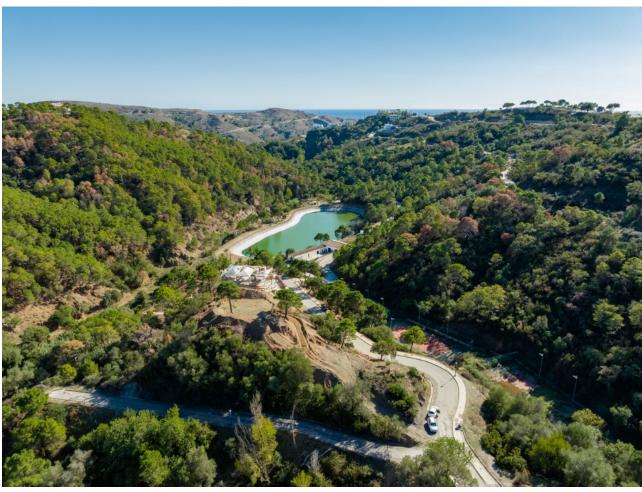

## Sales - Plot - Benahavís 299.000€

www.mibgroup.es +34 662 58 96 58 info@mibgroup.es

Ref.-ID: MIBGR4778698 Benahavís Plot

Community: 2,856 EUR / year IBI: 249 EUR / year

2870 m2

Residential plot in Montemayor, introducing a unique opportunity in an exclusive setting. Located atop the hills of Benahavis, within the natural enclave of the Montemayor Valley, plot A16, is a private sanctuary, a blank canvas to create the home of your dreams. A natural paradise bathed in the warm southern sun, where a lush forest, majestic mountains, a serene lake, and the vast sea intertwine in an unparalleled spectacle. This 2,870 square meter plot, located in the prestigious Montemayor development, invites you to explore endless possibilities. With a maximum building capacity of 366 square meters, this space offers the freedom to build a customized oasis, tailored to your needs. Adjacent to it, you will find top-notch tennis courts and golf courses, along with the most exclusive clubs, making this place a landmark in southern Spain for those seeking to indulge in life to the fullest. Benahavis is both a city and a municipality in the province of Malaga, ideally located just 7 km from the coast and about a 20-minute drive from Marbella. An authentic Andalusian village nestled in a picturesque valley surrounded by spectacular mountains, and is especially popular among nature and gastronomy enthusiasts. Home to many luxury communities, the municipality of Benahavís spans 145 square kilometers and is well-connected to Malaga via the A7 and AP7 highways. Malaga Airport is located 71 km from the village, while Gibraltar Airport is 70 km away, with both journeys taking approximately 60 minutes. Don't miss the opportunity to turn this vision into your reality. Welcome to your future home in Montemayor!