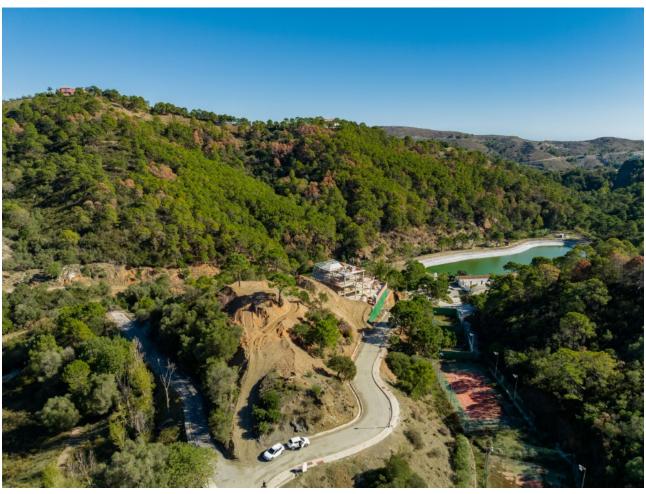

## Sales - Plot - Benahavís 299.000€

www.mibgroup.es +34 662 58 96 58 info@mibgroup.es

Ref.-ID: MIBGR4778698 Benahavís Plot

Community: 2,856 EUR / year IBI: 249 EUR / year

2870 m2

Residential plot in Montemayor, introducing a unique opportunity in an exclusive setting. Located atop the hills of Benahavis, within the natural enclave of the Montemayor Valley, plot A16, is a private sanctuary, a blank canvas to create the home of your dreams. A natural paradise bathed in the warm southern sun, where a lush forest, majestic mountains, a serene lake, and the vast sea intertwine in an unparalleled spectacle. This 2,870 square meter plot, located in the prestigious Montemayor development, invites you to explore endless possibilities. With a maximum building capacity of 366 square meters, this space offers the freedom to build a customized oasis, tailored to your needs. Adjacent to it, you will find top-notch tennis courts and golf courses, along with the most exclusive clubs, making this place a landmark in southern Spain for those seeking to indulge in life to the fullest. Benahavis is both a city and a municipality in the province of Malaga, ideally located just 7 km from the coast and about a 20-minute drive from Marbella. An authentic Andalusian village nestled in a picturesque valley surrounded by spectacular mountains, and is especially popular among nature and gastronomy enthusiasts. Home to many luxury communities, the municipality of Benahavís spans 145 square kilometers and is well-connected to Malaga via the A7 and AP7 highways. Malaga Airport is located 71 km from the village, while Gibraltar Airport is 70 km away, with both journeys taking approximately 60 minutes. Don't miss the opportunity to turn this vision into your reality. Welcome to your future home in Montemayor!