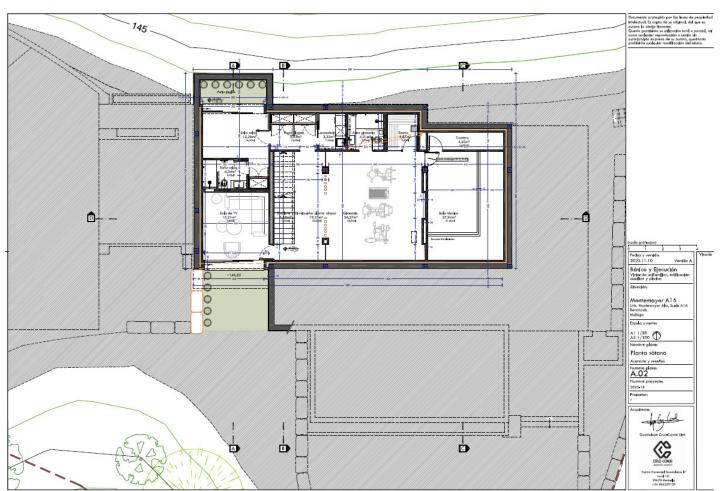

## Sales - Plot - Benahavís 299.000€

www.mibgroup.es +34 662 58 96 58 info@mibgroup.es

Ref.-ID: MIBGR4778698 Benahavís Plot

Community: 2,856 EUR / year IBI: 249 EUR / year

2870 m2

Residential plot in Montemayor, introducing a unique opportunity in an exclusive setting. Located atop the hills of Benahavis, within the natural enclave of the Montemayor Valley, plot A16, is a private sanctuary, a blank canvas to create the home of your dreams. A natural paradise bathed in the warm southern sun, where a lush forest, majestic mountains, a serene lake, and the vast sea intertwine in an unparalleled spectacle. This 2,870 square meter plot, located in the prestigious Montemayor development, invites you to explore endless possibilities. With a maximum building capacity of 366 square meters, this space offers the freedom to build a customized oasis, tailored to your needs. Adjacent to it, you will find top-notch tennis courts and golf courses, along with the most exclusive clubs, making this place a landmark in southern Spain for those seeking to indulge in life to the fullest. Benahavis is both a city and a municipality in the province of Malaga, ideally located just 7 km from the coast and about a 20-minute drive from Marbella. An authentic Andalusian village nestled in a picturesque valley surrounded by spectacular mountains, and is especially popular among nature and gastronomy enthusiasts. Home to many luxury communities, the municipality of Benahavís spans 145 square kilometers and is well-connected to Malaga via the A7 and AP7 highways. Malaga Airport is located 71 km from the village, while Gibraltar Airport is 70 km away, with both journeys taking approximately 60 minutes. Don't miss the opportunity to turn this vision into your reality. Welcome to your future home in Montemayor!