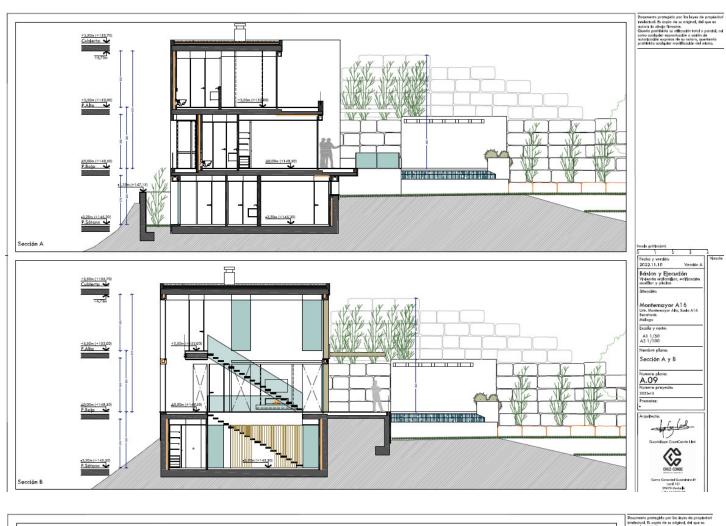

## Sales - Plot - Benahavís 299.000€

www.mibgroup.es +34 662 58 96 58 info@mibgroup.es

Ref.-ID: MIBGR4778698 Benahavís Plot

Community: 2,856 EUR / year IBI: 249 EUR / year

2870 m2

Residential plot in Montemayor, introducing a unique opportunity in an exclusive setting. Located atop the hills of Benahavis, within the natural enclave of the Montemayor Valley, plot A16, is a private sanctuary, a blank canvas to create the home of your dreams. A natural paradise bathed in the warm southern sun, where a lush forest, majestic mountains, a serene lake, and the vast sea intertwine in an unparalleled spectacle. This 2,870 square meter plot, located in the prestigious Montemayor development, invites you to explore endless possibilities. With a maximum building capacity of 366 square meters, this space offers the freedom to build a customized oasis, tailored to your needs. Adjacent to it, you will find top-notch tennis courts and golf courses, along with the most exclusive clubs, making this place a landmark in southern Spain for those seeking to indulge in life to the fullest. Benahavis is both a city and a municipality in the province of Malaga, ideally located just 7 km from the coast and about a 20-minute drive from Marbella. An authentic Andalusian village nestled in a picturesque valley surrounded by spectacular mountains, and is especially popular among nature and gastronomy enthusiasts. Home to many luxury communities, the municipality of Benahavís spans 145 square kilometers and is well-connected to Malaga via the A7 and AP7 highways. Malaga Airport is located 71 km from the village, while Gibraltar Airport is 70 km away, with both journeys taking approximately 60 minutes. Don't miss the opportunity to turn this vision into your reality. Welcome to your future home in Montemayor!