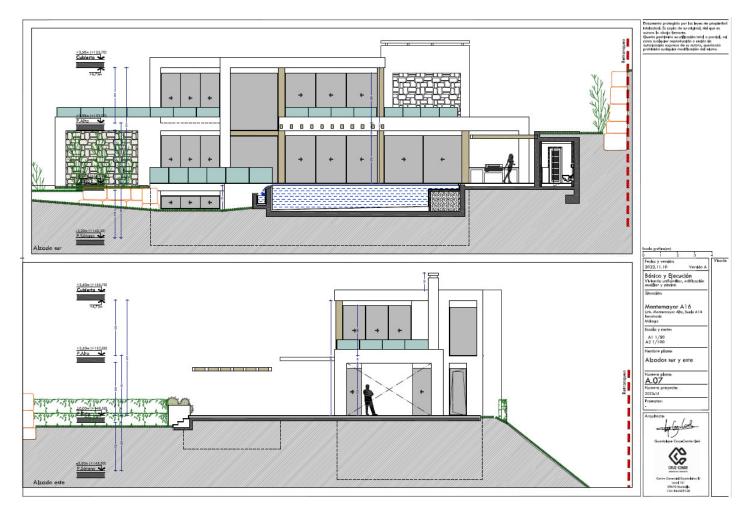

## Sales - Plot - Benahavís 299.000€

www.mibgroup.es +34 662 58 96 58 info@mibgroup.es

Ref.-ID: MIBGR4778698 Benahavís Plot

Community: 2,856 EUR / year IBI: 249 EUR / year

2870 m2

Residential plot in Montemayor, introducing a unique opportunity in an exclusive setting. Located atop the hills of Benahavis, within the natural enclave of the Montemayor Valley, plot A16, is a private sanctuary, a blank canvas to create the home of your dreams. A natural paradise bathed in the warm southern sun, where a lush forest, majestic mountains, a serene lake, and the vast sea intertwine in an unparalleled spectacle. This 2,870 square meter plot, located in the prestigious Montemayor development, invites you to explore endless possibilities. With a maximum building capacity of 366 square meters, this space offers the freedom to build a customized oasis, tailored to your needs. Adjacent to it, you will find top-notch tennis courts and golf courses, along with the most exclusive clubs, making this place a landmark in southern Spain for those seeking to indulge in life to the fullest. Benahavis is both a city and a municipality in the province of Malaga, ideally located just 7 km from the coast and about a 20-minute drive from Marbella. An authentic Andalusian village nestled in a picturesque valley surrounded by spectacular mountains, and is especially popular among nature and gastronomy enthusiasts. Home to many luxury communities, the municipality of Benahavís spans 145 square kilometers and is well-connected to Malaga via the A7 and AP7 highways. Malaga Airport is located 71 km from the village, while Gibraltar Airport is 70 km away, with both journeys taking approximately 60 minutes. Don't miss the opportunity to turn this vision into your reality. Welcome to your future home in Montemayor!