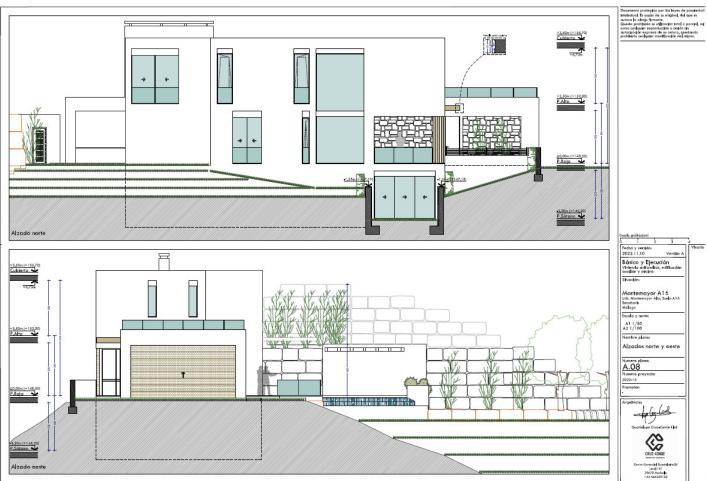

## Sales - Plot - Benahavís 299.000€

www.mibgroup.es +34 662 58 96 58 info@mibgroup.es

Ref.-ID: MIBGR4778698 Benahavís Plot

Community: 2,856 EUR / year IBI: 249 EUR / year

2870 m2

Residential plot in Montemayor, introducing a unique opportunity in an exclusive setting. Located atop the hills of Benahavis, within the natural enclave of the Montemayor Valley, plot A16, is a private sanctuary, a blank canvas to create the home of your dreams. A natural paradise bathed in the warm southern sun, where a lush forest, majestic mountains, a serene lake, and the vast sea intertwine in an unparalleled spectacle. This 2,870 square meter plot, located in the prestigious Montemayor development, invites you to explore endless possibilities. With a maximum building capacity of 366 square meters, this space offers the freedom to build a customized oasis, tailored to your needs. Adjacent to it, you will find top-notch tennis courts and golf courses, along with the most exclusive clubs, making this place a landmark in southern Spain for those seeking to indulge in life to the fullest. Benahavis is both a city and a municipality in the province of Malaga, ideally located just 7 km from the coast and about a 20-minute drive from Marbella. An authentic Andalusian village nestled in a picturesque valley surrounded by spectacular mountains, and is especially popular among nature and gastronomy enthusiasts. Home to many luxury communities, the municipality of Benahavís spans 145 square kilometers and is well-connected to Malaga via the A7 and AP7 highways. Malaga Airport is located 71 km from the village, while Gibraltar Airport is 70 km away, with both journeys taking approximately 60 minutes. Don't miss the opportunity to turn this vision into your reality. Welcome to your future home in Montemayor!