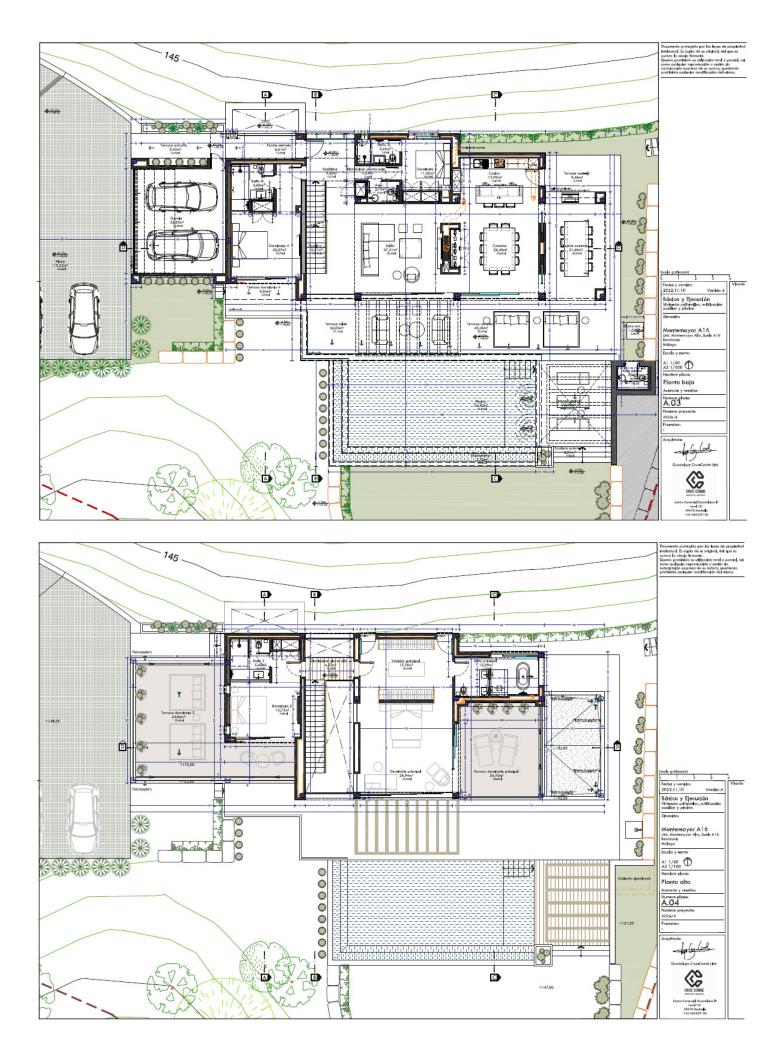

## Sales - Plot - Benahavís 299.000€

www.mibgroup.es +34 662 58 96 58 info@mibgroup.es

Ref.-ID: MIBGR4778698 Benahavís Plot

Community: 2,856 EUR / year IBI: 249 EUR / year

2870 m2

Residential plot in Montemayor, introducing a unique opportunity in an exclusive setting. Located atop the hills of Benahavis, within the natural enclave of the Montemayor Valley, plot A16, is a private sanctuary, a blank canvas to create the home of your dreams. A natural paradise bathed in the warm southern sun, where a lush forest, majestic mountains, a serene lake, and the vast sea intertwine in an unparalleled spectacle. This 2,870 square meter plot, located in the prestigious Montemayor development, invites you to explore endless possibilities. With a maximum building capacity of 366 square meters, this space offers the freedom to build a customized oasis, tailored to your needs. Adjacent to it, you will find top-notch tennis courts and golf courses, along with the most exclusive clubs, making this place a landmark in southern Spain for those seeking to indulge in life to the fullest. Benahavis is both a city and a municipality in the province of Malaga, ideally located just 7 km from the coast and about a 20-minute drive from Marbella. An authentic Andalusian village nestled in a picturesque valley surrounded by spectacular mountains, and is especially popular among nature and gastronomy enthusiasts. Home to many luxury communities, the municipality of Benahavís spans 145 square kilometers and is well-connected to Malaga via the A7 and AP7 highways. Malaga Airport is located 71 km from the village, while Gibraltar Airport is 70 km away, with both journeys taking approximately 60 minutes. Don't miss the opportunity to turn this vision into your reality. Welcome to your future home in Montemayor!