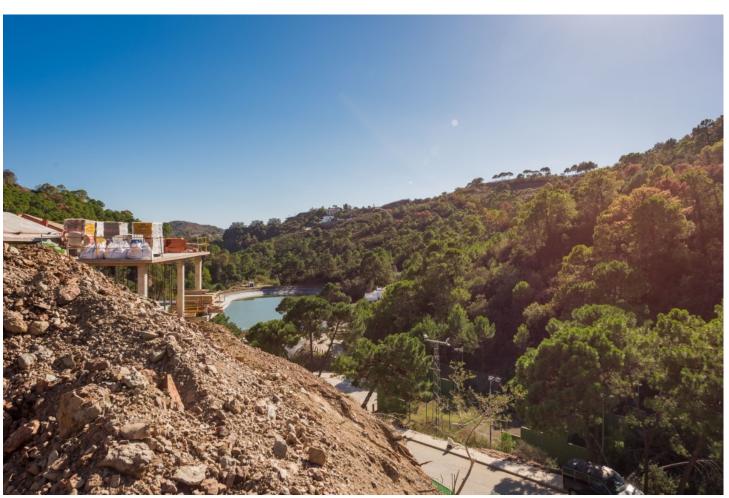

## Sales - Plot - Benahavís 299.000€

www.mibgroup.es +34 662 58 96 58 info@mibgroup.es

Ref.-ID: MIBGR4778698 Benahavís Plot

Community: 2,856 EUR / year IBI: 249 EUR / year

2870 m2

Residential plot in Montemayor, introducing a unique opportunity in an exclusive setting. Located atop the hills of Benahavis, within the natural enclave of the Montemayor Valley, plot A16, is a private sanctuary, a blank canvas to create the home of your dreams. A natural paradise bathed in the warm southern sun, where a lush forest, majestic mountains, a serene lake, and the vast sea intertwine in an unparalleled spectacle. This 2,870 square meter plot, located in the prestigious Montemayor development, invites you to explore endless possibilities. With a maximum building capacity of 366 square meters, this space offers the freedom to build a customized oasis, tailored to your needs. Adjacent to it, you will find top-notch tennis courts and golf courses, along with the most exclusive clubs, making this place a landmark in southern Spain for those seeking to indulge in life to the fullest. Benahavis is both a city and a municipality in the province of Malaga, ideally located just 7 km from the coast and about a 20-minute drive from Marbella. An authentic Andalusian village nestled in a picturesque valley surrounded by spectacular mountains, and is especially popular among nature and gastronomy enthusiasts. Home to many luxury communities, the municipality of Benahavís spans 145 square kilometers and is well-connected to Malaga via the A7 and AP7 highways. Malaga Airport is located 71 km from the village, while Gibraltar Airport is 70 km away, with both journeys taking approximately 60 minutes. Don't miss the opportunity to turn this vision into your reality. Welcome to your future home in Montemayor!