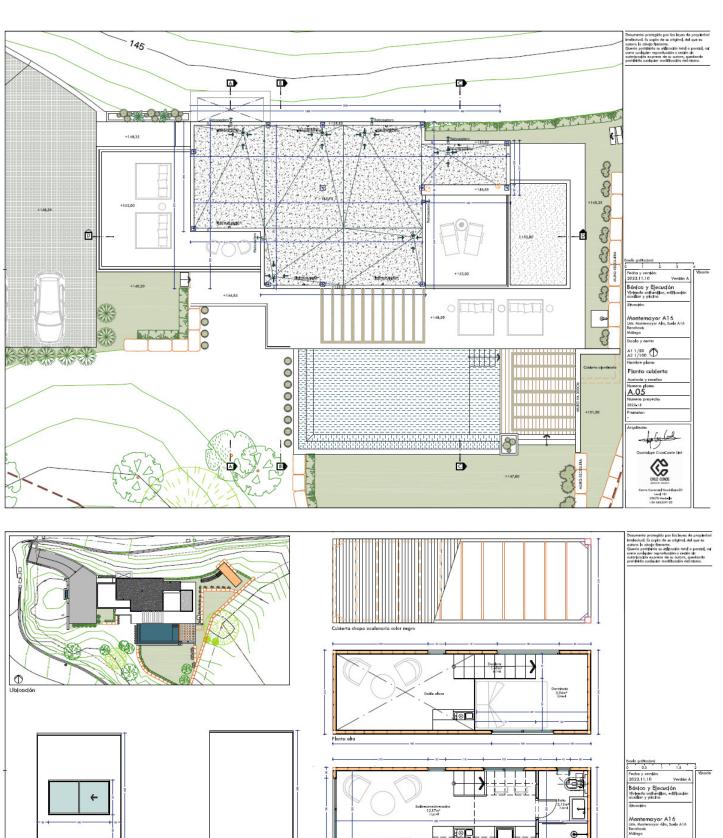

## Sales - Plot - Benahavís 299.000€

www.mibgroup.es +34 662 58 96 58 info@mibgroup.es

Ref.-ID: MIBGR4778698 Benahavís Plot

Community: 2,856 EUR / year IBI: 249 EUR / year

2870 m2

Residential plot in Montemayor, introducing a unique opportunity in an exclusive setting. Located atop the hills of Benahavis, within the natural enclave of the Montemayor Valley, plot A16, is a private sanctuary, a blank canvas to create the home of your dreams. A natural paradise bathed in the warm southern sun, where a lush forest, majestic mountains, a serene lake, and the vast sea intertwine in an unparalleled spectacle. This 2,870 square meter plot, located in the prestigious Montemayor development, invites you to explore endless possibilities. With a maximum building capacity of 366 square meters, this space offers the freedom to build a customized oasis, tailored to your needs. Adjacent to it, you will find top-notch tennis courts and golf courses, along with the most exclusive clubs, making this place a landmark in southern Spain for those seeking to indulge in life to the fullest. Benahavis is both a city and a municipality in the province of Malaga, ideally located just 7 km from the coast and about a 20-minute drive from Marbella. An authentic Andalusian village nestled in a picturesque valley surrounded by spectacular mountains, and is especially popular among nature and gastronomy enthusiasts. Home to many luxury communities, the municipality of Benahavís spans 145 square kilometers and is well-connected to Malaga via the A7 and AP7 highways. Malaga Airport is located 71 km from the village, while Gibraltar Airport is 70 km away, with both journeys taking approximately 60 minutes. Don't miss the opportunity to turn this vision into your reality. Welcome to your future home in Montemayor!