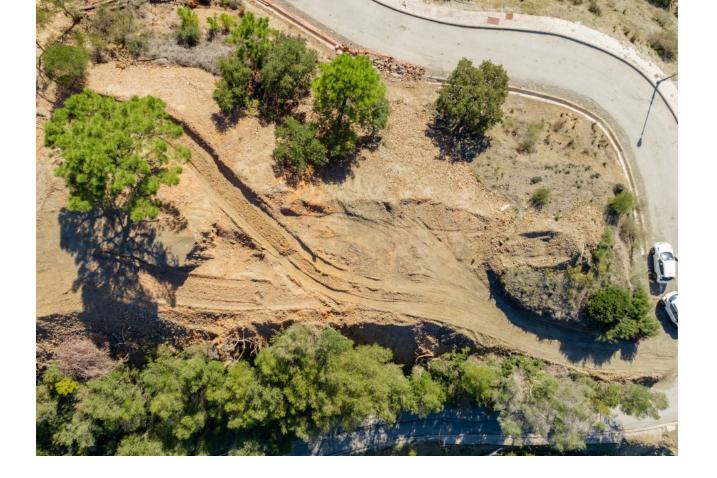

## Sales - Plot - Benahavís 299.000€

www.mibgroup.es +34 662 58 96 58 info@mibgroup.es

Ref.-ID: MIBGR4778698 Benahavís Plot

Community: 2,856 EUR / year IBI: 249 EUR / year

2870 m2

Residential plot in Montemayor, introducing a unique opportunity in an exclusive setting. Located atop the hills of Benahavis, within the natural enclave of the Montemayor Valley, plot A16, is a private sanctuary, a blank canvas to create the home of your dreams. A natural paradise bathed in the warm southern sun, where a lush forest, majestic mountains, a serene lake, and the vast sea intertwine in an unparalleled spectacle. This 2,870 square meter plot, located in the prestigious Montemayor development, invites you to explore endless possibilities. With a maximum building capacity of 366 square meters, this space offers the freedom to build a customized oasis, tailored to your needs. Adjacent to it, you will find top-notch tennis courts and golf courses, along with the most exclusive clubs, making this place a landmark in southern Spain for those seeking to indulge in life to the fullest. Benahavis is both a city and a municipality in the province of Malaga, ideally located just 7 km from the coast and about a 20-minute drive from Marbella. An authentic Andalusian village nestled in a picturesque valley surrounded by spectacular mountains, and is especially popular among nature and gastronomy enthusiasts. Home to many luxury communities, the municipality of Benahavís spans 145 square kilometers and is well-connected to Malaga via the A7 and AP7 highways. Malaga Airport is located 71 km from the village, while Gibraltar Airport is 70 km away, with both journeys taking approximately 60 minutes. Don't miss the opportunity to turn this vision into your reality. Welcome to your future home in Montemayor!