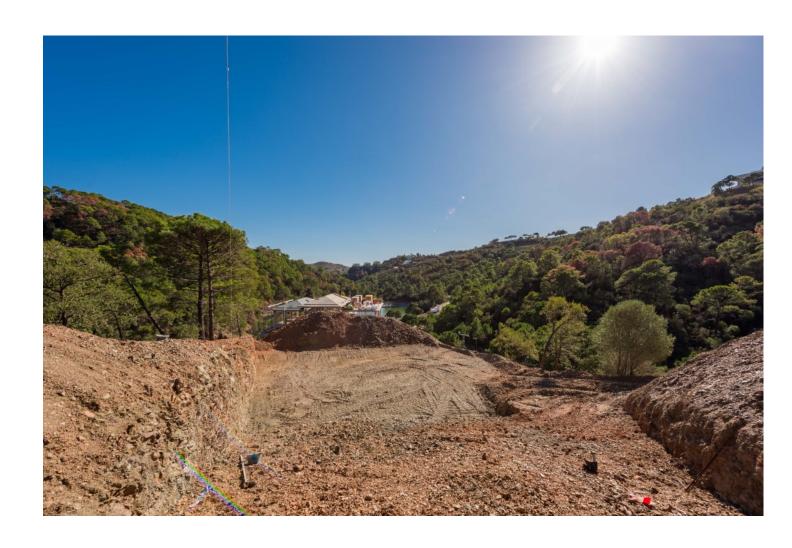

## Sales - Plot - Benahavís 299.000€

www.mibgroup.es +34 662 58 96 58 info@mibgroup.es

Ref.-ID: MIBGR4778698 Benahavís Plot

Community: 2,856 EUR / year IBI: 249 EUR / year

2870 m2

Residential plot in Montemayor, introducing a unique opportunity in an exclusive setting. Located atop the hills of Benahavis, within the natural enclave of the Montemayor Valley, plot A16, is a private sanctuary, a blank canvas to create the home of your dreams. A natural paradise bathed in the warm southern sun, where a lush forest, majestic mountains, a serene lake, and the vast sea intertwine in an unparalleled spectacle. This 2,870 square meter plot, located in the prestigious Montemayor development, invites you to explore endless possibilities. With a maximum building capacity of 366 square meters, this space offers the freedom to build a customized oasis, tailored to your needs. Adjacent to it, you will find top-notch tennis courts and golf courses, along with the most exclusive clubs, making this place a landmark in southern Spain for those seeking to indulge in life to the fullest. Benahavis is both a city and a municipality in the province of Malaga, ideally located just 7 km from the coast and about a 20-minute drive from Marbella. An authentic Andalusian village nestled in a picturesque valley surrounded by spectacular mountains, and is especially popular among nature and gastronomy enthusiasts. Home to many luxury communities, the municipality of Benahavís spans 145 square kilometers and is well-connected to Malaga via the A7 and AP7 highways. Malaga Airport is located 71 km from the village, while Gibraltar Airport is 70 km away, with both journeys taking approximately 60 minutes. Don't miss the opportunity to turn this vision into your reality. Welcome to your future home in Montemayor!