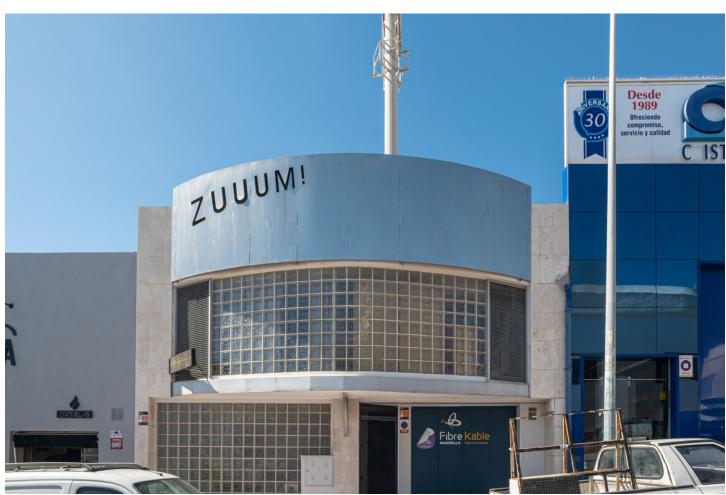

## Sales - Commercial - Marbella 795.000€

www.mibgroup.es +34 662 58 96 58 info@mibgroup.es

Ref.-ID: MIBGR4778815 Marbella Commercial

IBI: 536 EUR / year

290 m2

289 m2

FREEHOLD - Fully covered warehouse in an excellent location, with offices and bathrooms on both floors. There is currently a tenant who rents one of the offices long-term until the end of 2024. You can visit it without any problems. Warehouse, Marbella, Costa del Sol. Built 290 m². Setting: Town, Commercial Area, Beachside, Close To Port, Close To Shops, Close To Sea, Close To Schools, Close To Marina. LSC