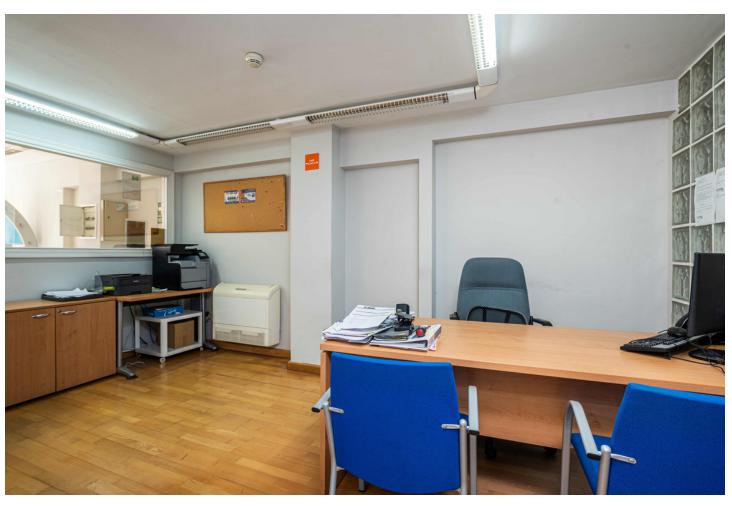

## Sales - Commercial - Marbella 795.000€

www.mibgroup.es +34 662 58 96 58 info@mibgroup.es

Ref.-ID: MIBGR4778815 Marbella Commercial

IBI: 536 EUR / year

290 m2

289 m2

FREEHOLD - Fully covered warehouse in an excellent location, with offices and bathrooms on both floors. There is currently a tenant who rents one of the offices long-term until the end of 2024. You can visit it without any problems. Warehouse, Marbella, Costa del Sol. Built 290 m². Setting: Town, Commercial Area, Beachside, Close To Port, Close To Shops, Close To Sea, Close To Schools, Close To Marina. LSC