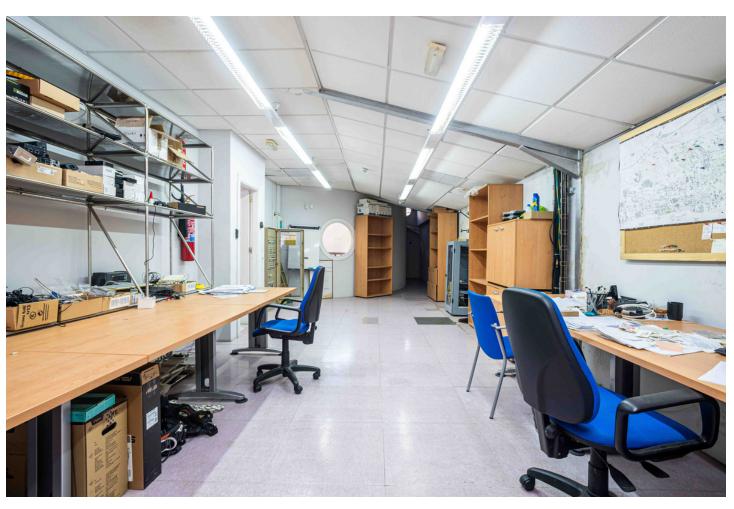

## Sales - Commercial - Marbella 795.000€

www.mibgroup.es +34 662 58 96 58 info@mibgroup.es

Ref.-ID: MIBGR4778815 Marbella Commercial

IBI: 536 EUR / year

290 m2

289 m2

FREEHOLD - Fully covered warehouse in an excellent location, with offices and bathrooms on both floors. There is currently a tenant who rents one of the offices long-term until the end of 2024. You can visit it without any problems. Warehouse, Marbella, Costa del Sol. Built 290 m². Setting: Town, Commercial Area, Beachside, Close To Port, Close To Shops, Close To Sea, Close To Schools, Close To Marina. LSC