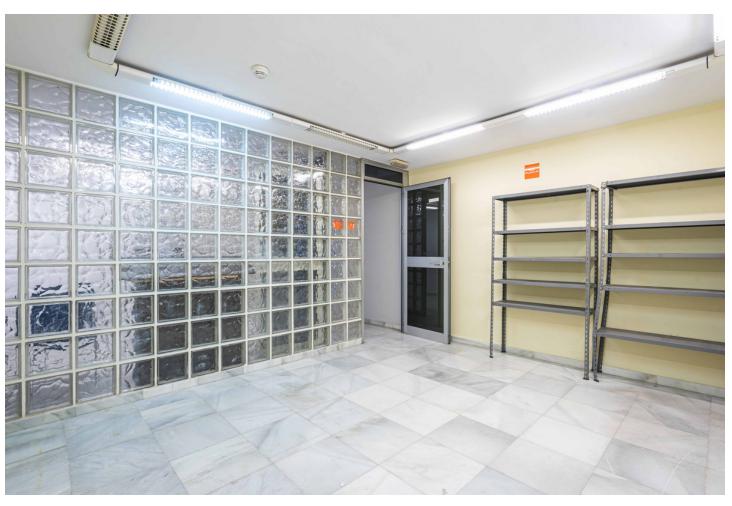

## Sales - Commercial - Marbella 795.000€

www.mibgroup.es +34 662 58 96 58 info@mibgroup.es

Ref.-ID: MIBGR4778815 Marbella Commercial

IBI: 536 EUR / year

290 m2

289 m2

FREEHOLD - Fully covered warehouse in an excellent location, with offices and bathrooms on both floors. There is currently a tenant who rents one of the offices long-term until the end of 2024. You can visit it without any problems. Warehouse, Marbella, Costa del Sol. Built 290 m². Setting: Town, Commercial Area, Beachside, Close To Port, Close To Shops, Close To Sea, Close To Schools, Close To Marina. LSC