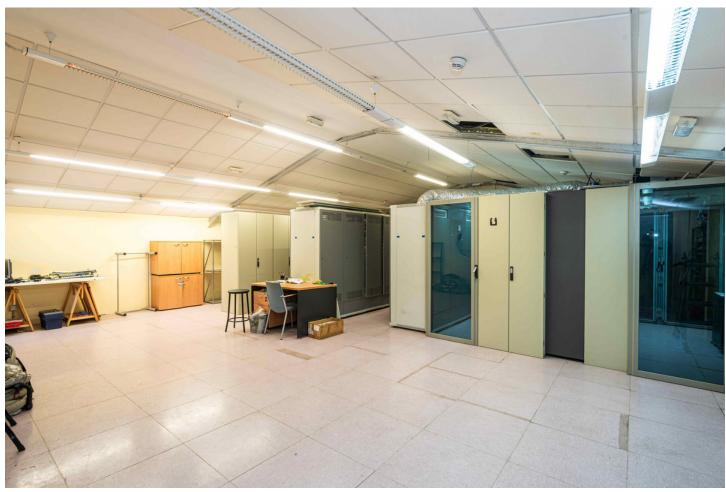

## Sales - Commercial - Marbella 795.000€

www.mibgroup.es +34 662 58 96 58 info@mibgroup.es

Ref.-ID: MIBGR4778815 Marbella Commercial

IBI: 536 EUR / year

290 m2

289 m2

FREEHOLD - Fully covered warehouse in an excellent location, with offices and bathrooms on both floors. There is currently a tenant who rents one of the offices long-term until the end of 2024. You can visit it without any problems. Warehouse, Marbella, Costa del Sol. Built 290 m². Setting: Town, Commercial Area, Beachside, Close To Port, Close To Shops, Close To Sea, Close To Schools, Close To Marina. LSC