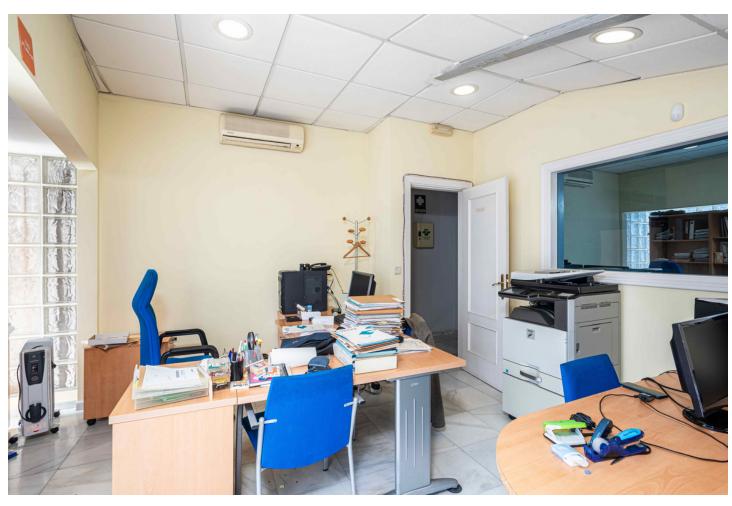

## Sales - Commercial - Marbella 795.000€

www.mibgroup.es +34 662 58 96 58 info@mibgroup.es

Ref.-ID: MIBGR4778815 Marbella Commercial

IBI: 536 EUR / year

290 m2

289 m2

FREEHOLD - Fully covered warehouse in an excellent location, with offices and bathrooms on both floors. There is currently a tenant who rents one of the offices long-term until the end of 2024. You can visit it without any problems. Warehouse, Marbella, Costa del Sol. Built 290 m². Setting: Town, Commercial Area, Beachside, Close To Port, Close To Shops, Close To Sea, Close To Schools, Close To Marina. LSC