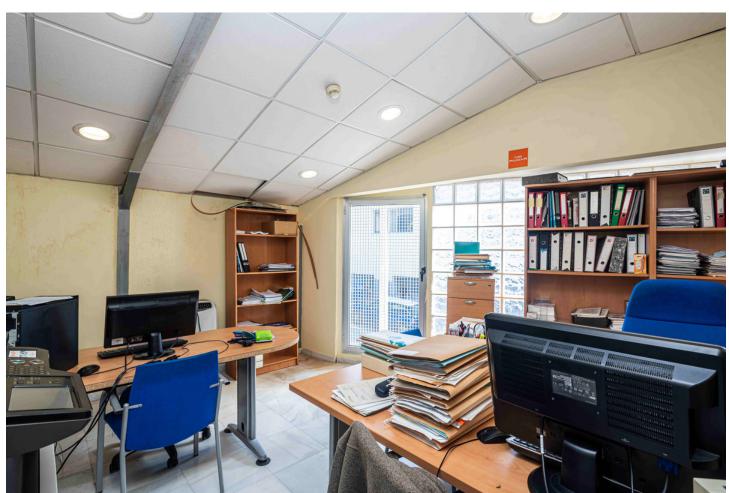

## Sales - Commercial - Marbella 795.000€

www.mibgroup.es +34 662 58 96 58 info@mibgroup.es

Ref.-ID: MIBGR4778815 Marbella Commercial

IBI: 536 EUR / year

290 m2

289 m2

FREEHOLD - Fully covered warehouse in an excellent location, with offices and bathrooms on both floors. There is currently a tenant who rents one of the offices long-term until the end of 2024. You can visit it without any problems. Warehouse, Marbella, Costa del Sol. Built 290 m². Setting: Town, Commercial Area, Beachside, Close To Port, Close To Shops, Close To Sea, Close To Schools, Close To Marina. LSC