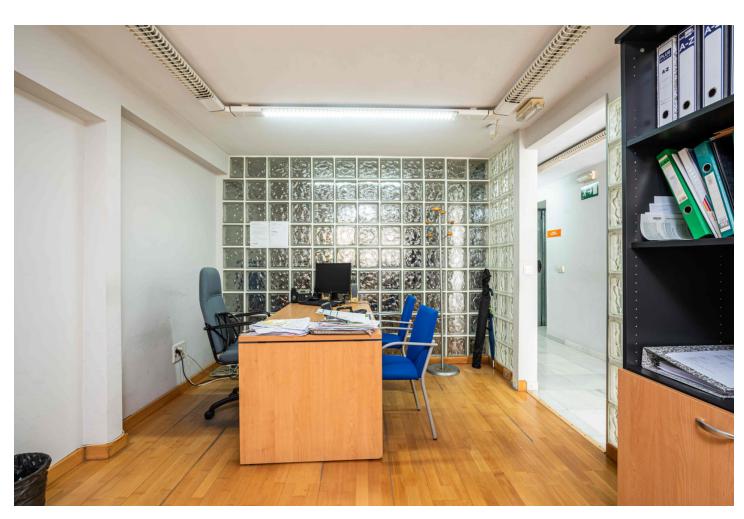

## Sales - Commercial - Marbella 795.000€

www.mibgroup.es +34 662 58 96 58 info@mibgroup.es

Ref.-ID: MIBGR4778815 Marbella Commercial

IBI: 536 EUR / year

290 m2

289 m2

FREEHOLD - Fully covered warehouse in an excellent location, with offices and bathrooms on both floors. There is currently a tenant who rents one of the offices long-term until the end of 2024. You can visit it without any problems. Warehouse, Marbella, Costa del Sol. Built 290 m². Setting: Town, Commercial Area, Beachside, Close To Port, Close To Shops, Close To Sea, Close To Schools, Close To Marina. LSC