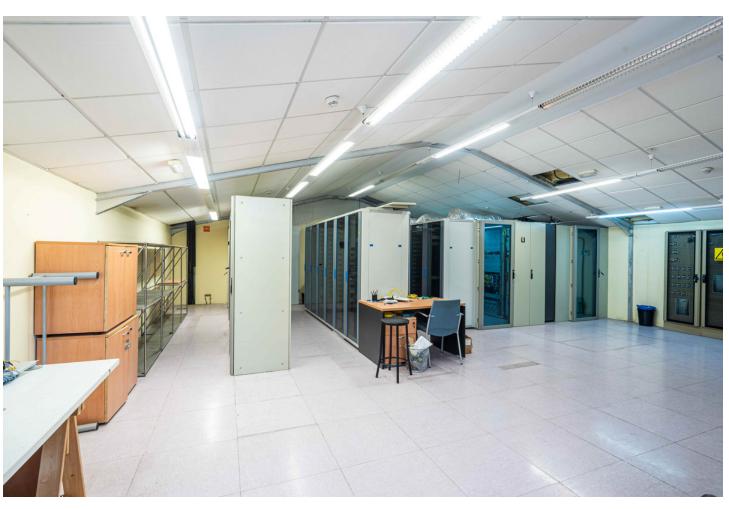

## Sales - Commercial - Marbella 795.000€

www.mibgroup.es +34 662 58 96 58 info@mibgroup.es

Ref.-ID: MIBGR4778815 Marbella Commercial

IBI: 536 EUR / year

290 m2

289 m2

FREEHOLD - Fully covered warehouse in an excellent location, with offices and bathrooms on both floors. There is currently a tenant who rents one of the offices long-term until the end of 2024. You can visit it without any problems. Warehouse, Marbella, Costa del Sol. Built 290 m². Setting: Town, Commercial Area, Beachside, Close To Port, Close To Shops, Close To Sea, Close To Schools, Close To Marina. LSC