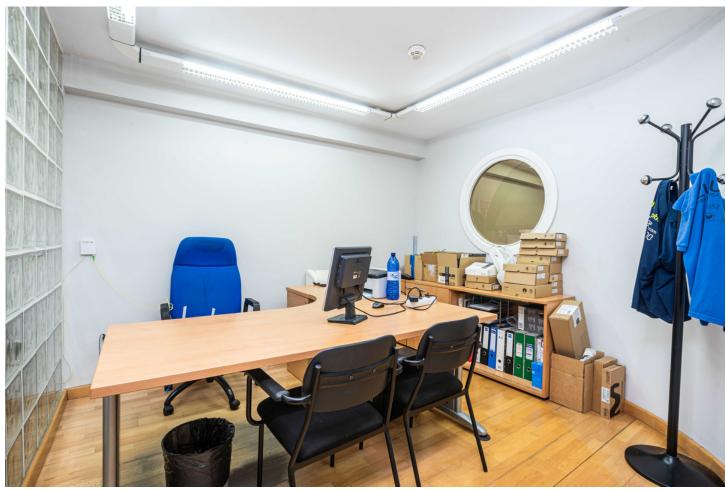

## Sales - Commercial - Marbella 795.000€

www.mibgroup.es +34 662 58 96 58 info@mibgroup.es

Ref.-ID: MIBGR4778815 Marbella Commercial

IBI: 536 EUR / year

290 m2

289 m2

FREEHOLD - Fully covered warehouse in an excellent location, with offices and bathrooms on both floors. There is currently a tenant who rents one of the offices long-term until the end of 2024. You can visit it without any problems. Warehouse, Marbella, Costa del Sol. Built 290 m². Setting: Town, Commercial Area, Beachside, Close To Port, Close To Shops, Close To Sea, Close To Schools, Close To Marina. LSC