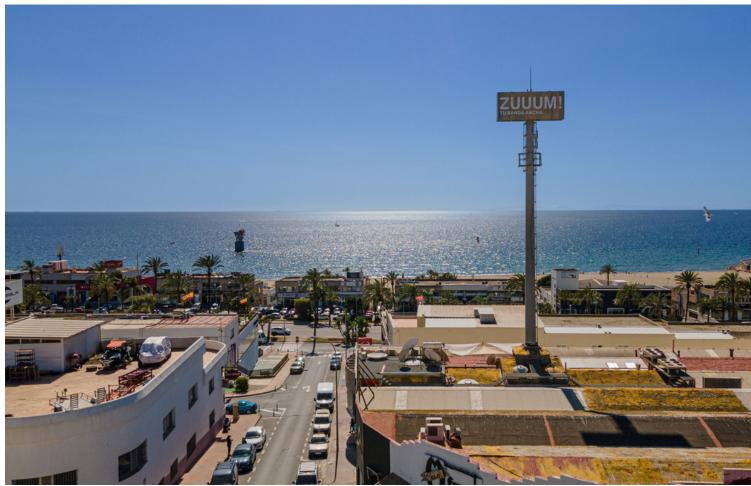

## Sales - Commercial - Marbella 795.000€

www.mibgroup.es +34 662 58 96 58 info@mibgroup.es

Ref.-ID: MIBGR4778815 Marbella Commercial

IBI: 536 EUR / year

290 m2

289 m2

FREEHOLD - Fully covered warehouse in an excellent location, with offices and bathrooms on both floors. There is currently a tenant who rents one of the offices long-term until the end of 2024. You can visit it without any problems. Warehouse, Marbella, Costa del Sol. Built 290 m². Setting: Town, Commercial Area, Beachside, Close To Port, Close To Shops, Close To Sea, Close To Schools, Close To Marina. LSC