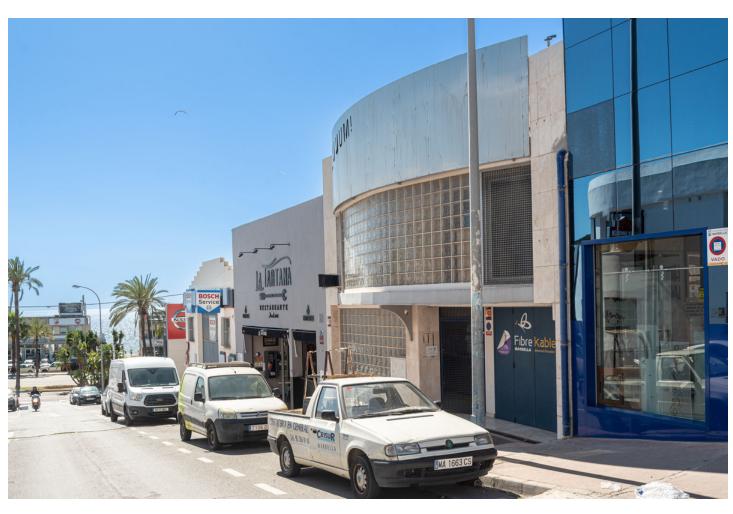

## Sales - Commercial - Marbella 795.000€

www.mibgroup.es +34 662 58 96 58 info@mibgroup.es

Ref.-ID: MIBGR4778815 Marbella Commercial

IBI: 536 EUR / year

290 m2

289 m2

FREEHOLD - Fully covered warehouse in an excellent location, with offices and bathrooms on both floors. There is currently a tenant who rents one of the offices long-term until the end of 2024. You can visit it without any problems. Warehouse, Marbella, Costa del Sol. Built 290 m². Setting: Town, Commercial Area, Beachside, Close To Port, Close To Shops, Close To Sea, Close To Schools, Close To Marina. LSC