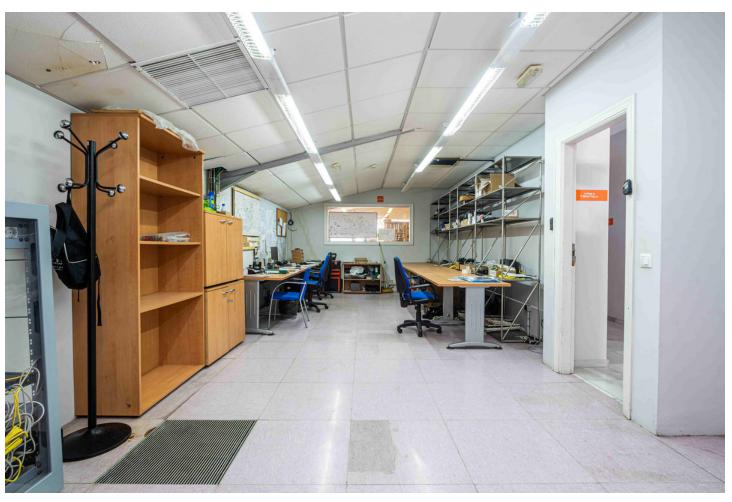

## Sales - Commercial - Marbella 795.000€

www.mibgroup.es +34 662 58 96 58 info@mibgroup.es

Ref.-ID: MIBGR4778815 Marbella Commercial

IBI: 536 EUR / year

290 m2

289 m2

FREEHOLD - Fully covered warehouse in an excellent location, with offices and bathrooms on both floors. There is currently a tenant who rents one of the offices long-term until the end of 2024. You can visit it without any problems. Warehouse, Marbella, Costa del Sol. Built 290 m². Setting: Town, Commercial Area, Beachside, Close To Port, Close To Shops, Close To Sea, Close To Schools, Close To Marina. LSC