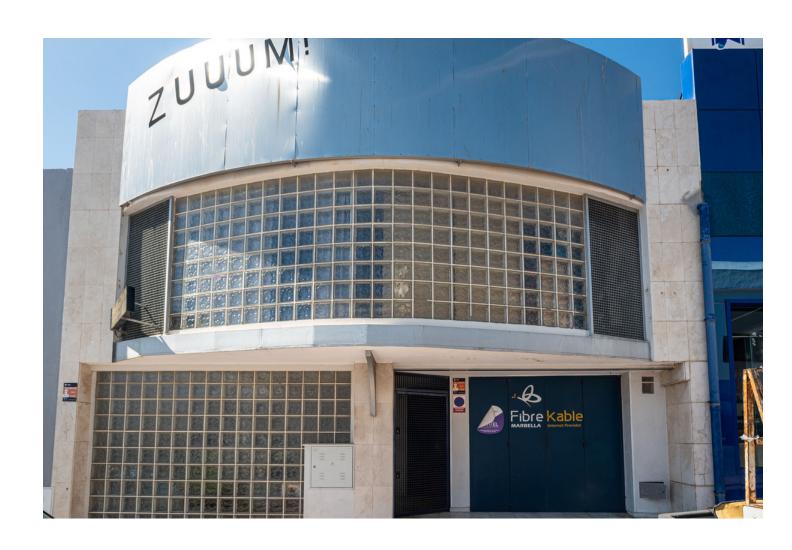

## Sales - Commercial - Marbella 795.000€

www.mibgroup.es +34 662 58 96 58 info@mibgroup.es

Ref.-ID: MIBGR4778815 Marbella Commercial

IBI: 536 EUR / year

290 m2

289 m2

FREEHOLD - Fully covered warehouse in an excellent location, with offices and bathrooms on both floors. There is currently a tenant who rents one of the offices long-term until the end of 2024. You can visit it without any problems. Warehouse, Marbella, Costa del Sol. Built 290 m². Setting: Town, Commercial Area, Beachside, Close To Port, Close To Shops, Close To Sea, Close To Schools, Close To Marina. LSC