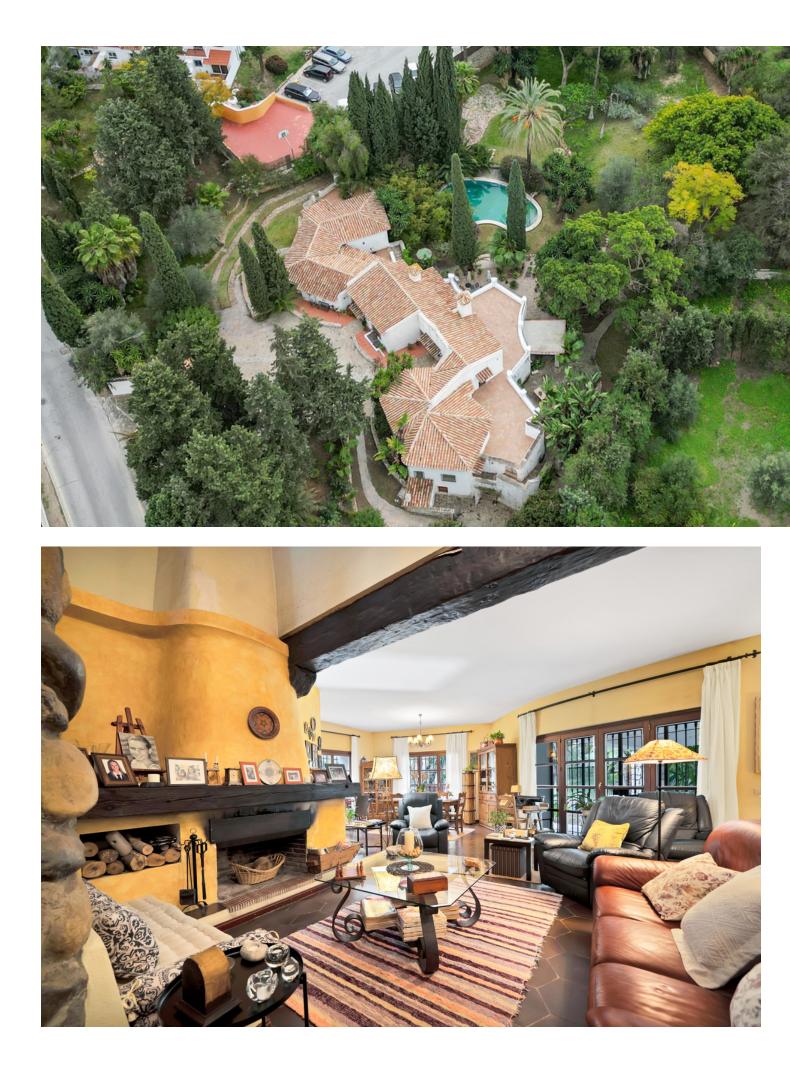

EXCEPTIONAL VILLA FOR SALE IN A TROPICAL ENVIRONMENT Located at Los Olivos 6 in Campo de Mijas, there is a Mediterranean-style villa, truly unique in its kind. With a total built area of 435m2 plus 148m2 of outbuildings on a large plot of 5280m2, this property offers a unique opportunity. Featuring 6 bedrooms, each with its own en-suite bathroom, including 2 independent bedrooms, a completely renovated studio, and a bungalow, every corner of this villa has been meticulously designed to provide comfort and privacy. This home stands out for its exclusivity in both size and style, reflecting the essence of a true artist's residence. Furthermore, it boasts a spacious main living room and a cozy kitchen with direct access to the terrace, offering views of the extensive garden and the pool. The property also includes an office, a cellar, a large laundry room next to a storage room, and a covered garage, as well as additional parking spaces. The villa offers spacious terraces overlooking lush tropical gardens and majestic trees. Situated just 3 minutes from Corte Inglés Costa Mijas, the mercadona, and other essential services, and less than 10 minutes from the beach, this house exudes a sense of exclusivity and authenticity. It is more than just a home; it is a luxurious and comfortable retreat in a desirable location. NGS