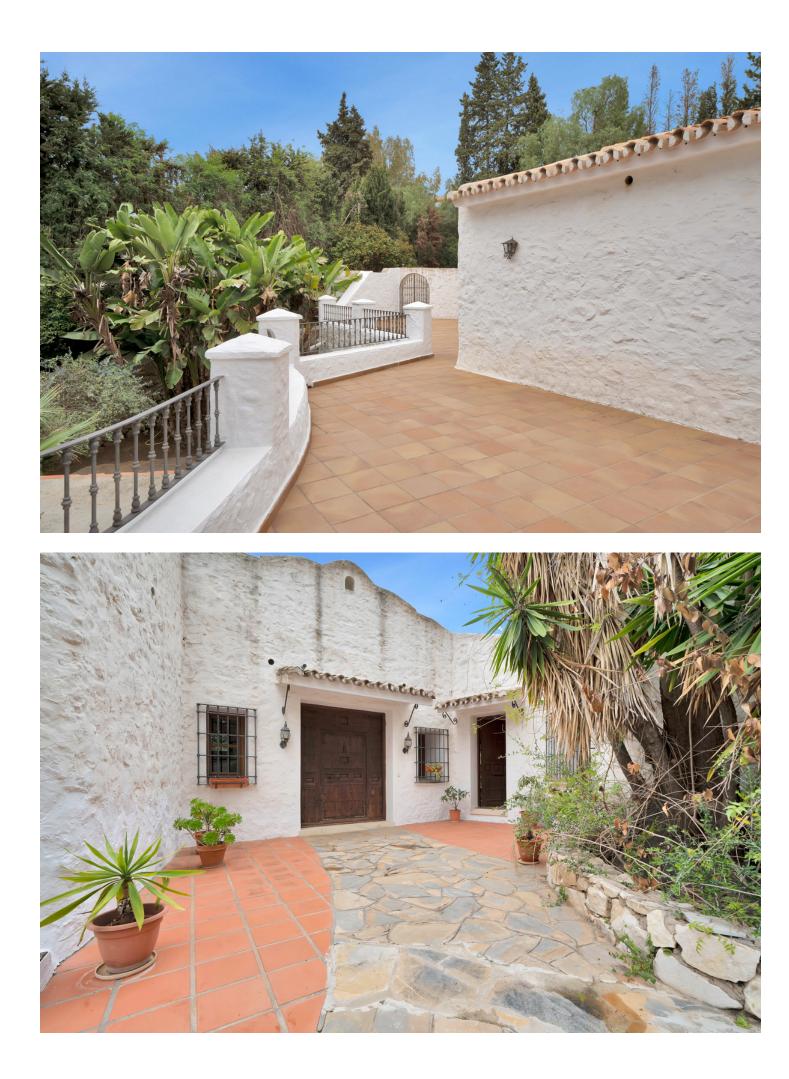

EXCEPTIONAL VILLA FOR SALE IN A TROPICAL ENVIRONMENT Located at Los Olivos 6 in Campo de Mijas, there is a Mediterranean-style villa, truly unique in its kind. With a total built area of 435m2 plus 148m2 of outbuildings on a large plot of 5280m2, this property offers a unique opportunity. Featuring 6 bedrooms, each with its own en-suite bathroom, including 2 independent bedrooms, a completely renovated studio, and a bungalow, every corner of this villa has been meticulously designed to provide comfort and privacy. This home stands out for its exclusivity in both size and style, reflecting the essence of a true artist's residence. Furthermore, it boasts a spacious main living room and a cozy kitchen with direct access to the terrace, offering views of the extensive garden and the pool. The property also includes an office, a cellar, a large laundry room next to a storage room, and a covered garage, as well as additional parking spaces. The villa offers spacious terraces overlooking lush tropical gardens and majestic trees. Situated just 3 minutes from Corte Inglés Costa Mijas, the mercadona, and other essential services, and less than 10 minutes from the beach, this house exudes a sense of exclusivity and authenticity. It is more than just a home; it is a luxurious and comfortable retreat in a desirable location. NGS