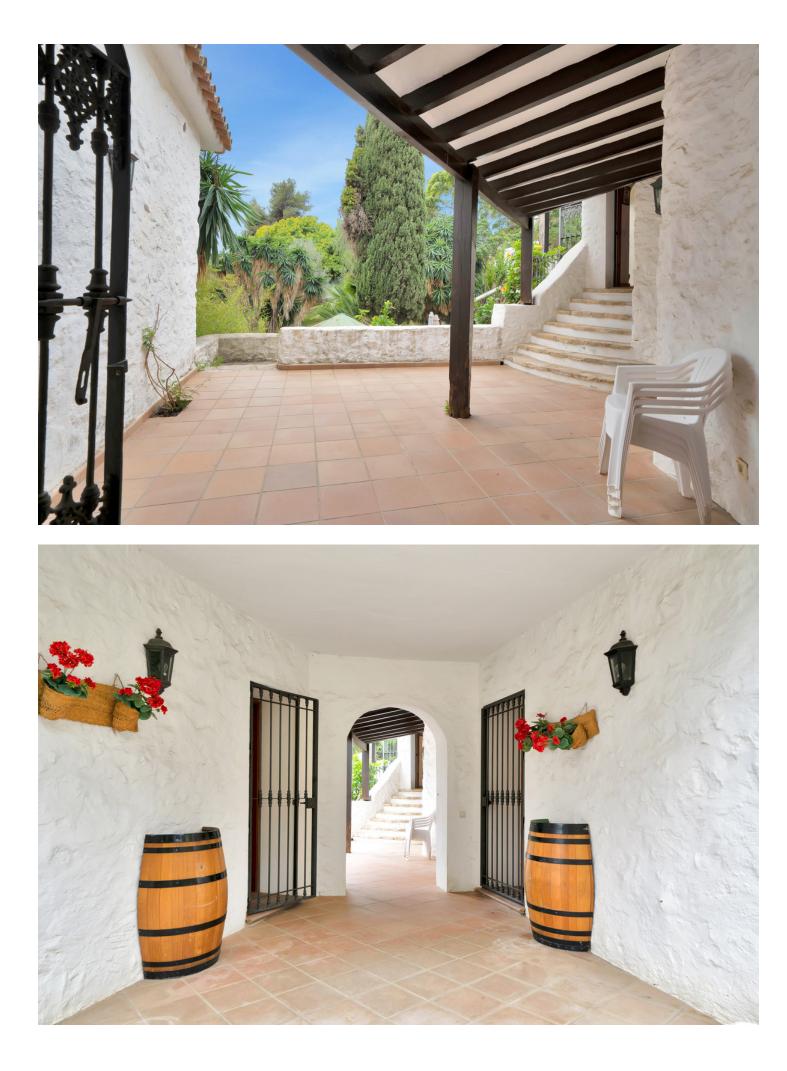

EXCEPTIONAL VILLA FOR SALE IN A TROPICAL ENVIRONMENT Located at Los Olivos 6 in Campo de Mijas, there is a Mediterranean-style villa, truly unique in its kind. With a total built area of 435m2 plus 148m2 of outbuildings on a large plot of 5280m2, this property offers a unique opportunity. Featuring 6 bedrooms, each with its own en-suite bathroom, including 2 independent bedrooms, a completely renovated studio, and a bungalow, every corner of this villa has been meticulously designed to provide comfort and privacy. This home stands out for its exclusivity in both size and style, reflecting the essence of a true artist's residence. Furthermore, it boasts a spacious main living room and a cozy kitchen with direct access to the terrace, offering views of the extensive garden and the pool. The property also includes an office, a cellar, a large laundry room next to a storage room, and a covered garage, as well as additional parking spaces. The villa offers spacious terraces overlooking lush tropical gardens and majestic trees. Situated just 3 minutes from Corte Inglés Costa Mijas, the mercadona, and other essential services, and less than 10 minutes from the beach, this house exudes a sense of exclusivity and authenticity. It is more than just a home; it is a luxurious and comfortable retreat in a desirable location. NGS