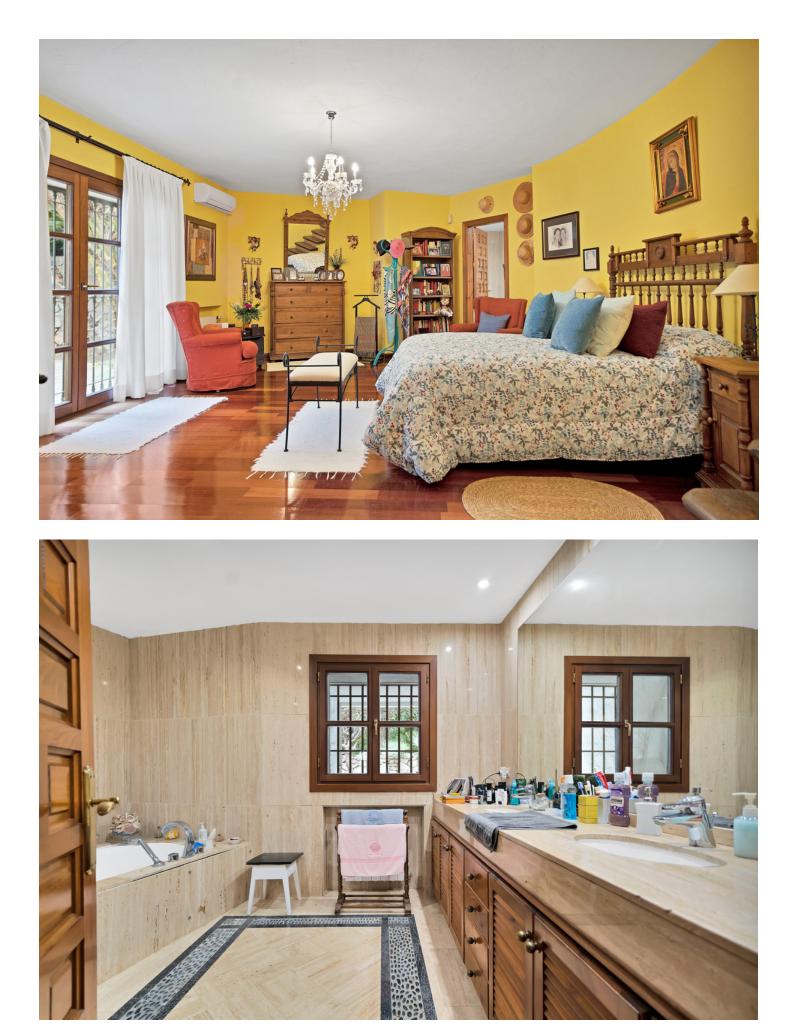

EXCEPTIONAL VILLA FOR SALE IN A TROPICAL ENVIRONMENT Located at Los Olivos 6 in Campo de Mijas, there is a Mediterranean-style villa, truly unique in its kind. With a total built area of 435m2 plus 148m2 of outbuildings on a large plot of 5280m2, this property offers a unique opportunity. Featuring 6 bedrooms, each with its own en-suite bathroom, including 2 independent bedrooms, a completely renovated studio, and a bungalow, every corner of this villa has been meticulously designed to provide comfort and privacy. This home stands out for its exclusivity in both size and style, reflecting the essence of a true artist's residence. Furthermore, it boasts a spacious main living room and a cozy kitchen with direct access to the terrace, offering views of the extensive garden and the pool. The property also includes an office, a cellar, a large laundry room next to a storage room, and a covered garage, as well as additional parking spaces. The villa offers spacious terraces overlooking lush tropical gardens and majestic trees. Situated just 3 minutes from Corte Inglés Costa Mijas, the mercadona, and other essential services, and less than 10 minutes from the beach, this house exudes a sense of exclusivity and authenticity. It is more than just a home; it is a luxurious and comfortable retreat in a desirable location. NGS