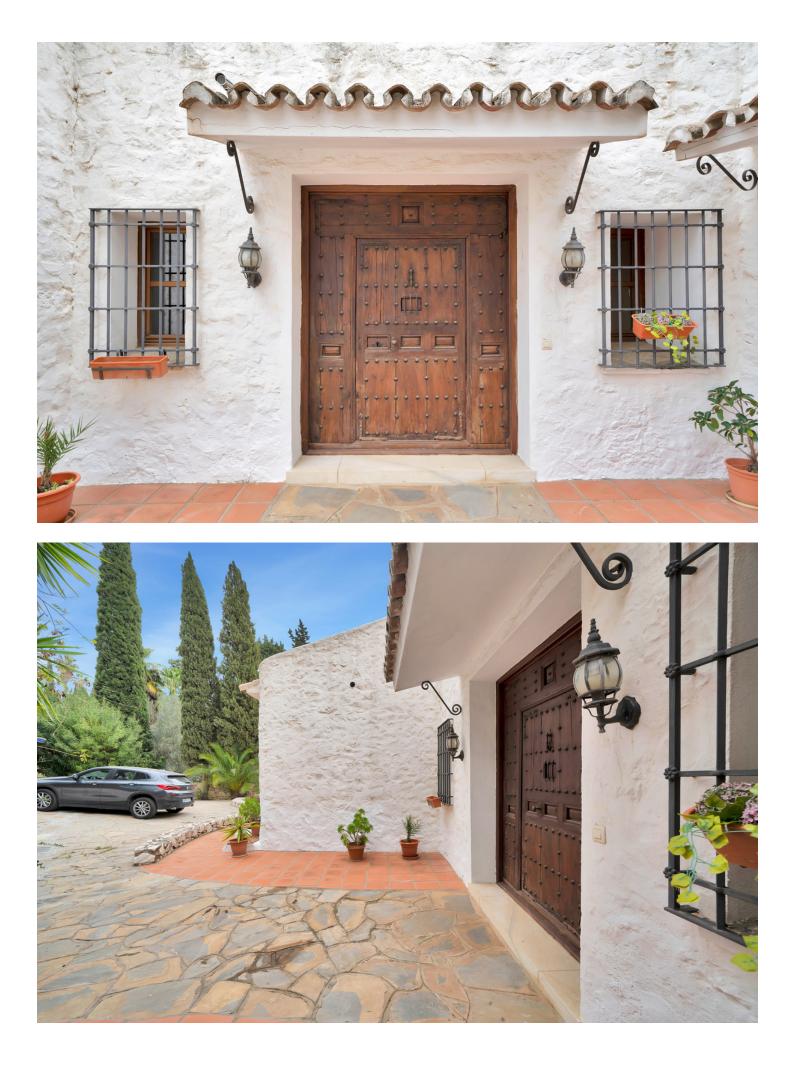

EXCEPTIONAL VILLA FOR SALE IN A TROPICAL ENVIRONMENT Located at Los Olivos 6 in Campo de Mijas, there is a Mediterranean-style villa, truly unique in its kind. With a total built area of 435m2 plus 148m2 of outbuildings on a large plot of 5280m2, this property offers a unique opportunity. Featuring 6 bedrooms, each with its own en-suite bathroom, including 2 independent bedrooms, a completely renovated studio, and a bungalow, every corner of this villa has been meticulously designed to provide comfort and privacy. This home stands out for its exclusivity in both size and style, reflecting the essence of a true artist's residence. Furthermore, it boasts a spacious main living room and a cozy kitchen with direct access to the terrace, offering views of the extensive garden and the pool. The property also includes an office, a cellar, a large laundry room next to a storage room, and a covered garage, as well as additional parking spaces. The villa offers spacious terraces overlooking lush tropical gardens and majestic trees. Situated just 3 minutes from Corte Inglés Costa Mijas, the mercadona, and other essential services, and less than 10 minutes from the beach, this house exudes a sense of exclusivity and authenticity. It is more than just a home; it is a luxurious and comfortable retreat in a desirable location. NGS