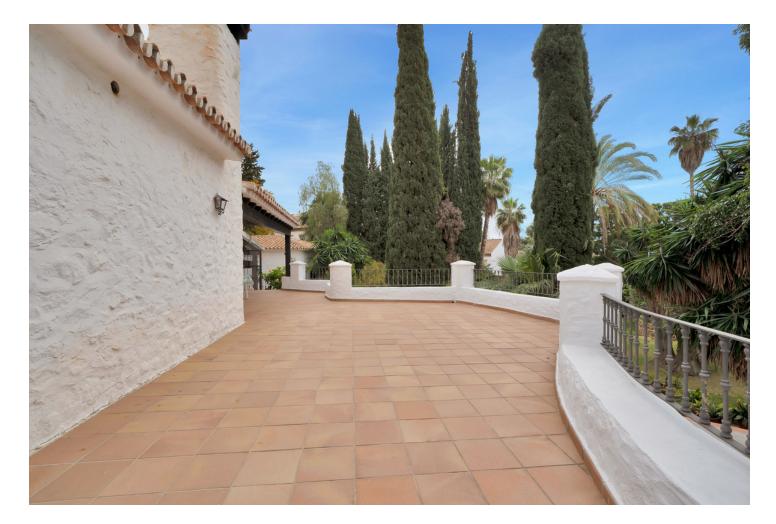

EXCEPTIONAL VILLA FOR SALE IN A TROPICAL ENVIRONMENT Located at Los Olivos 6 in Campo de Mijas, there is a Mediterranean-style villa, truly unique in its kind. With a total built area of 435m2 plus 148m2 of outbuildings on a large plot of 5280m2, this property offers a unique opportunity. Featuring 6 bedrooms, each with its own en-suite bathroom, including 2 independent bedrooms, a completely renovated studio, and a bungalow, every corner of this villa has been meticulously designed to provide comfort and privacy. This home stands out for its exclusivity in both size and style, reflecting the essence of a true artist's residence. Furthermore, it boasts a spacious main living room and a cozy kitchen with direct access to the terrace, offering views of the extensive garden and the pool. The property also includes an office, a cellar, a large laundry room next to a storage room, and a covered garage, as well as additional parking spaces. The villa offers spacious terraces overlooking lush tropical gardens and majestic trees. Situated just 3 minutes from Corte Inglés Costa Mijas, the mercadona, and other essential services, and less than 10 minutes from the beach, this house exudes a sense of exclusivity and authenticity. It is more than just a home; it is a luxurious and comfortable retreat in a desirable location. NGS