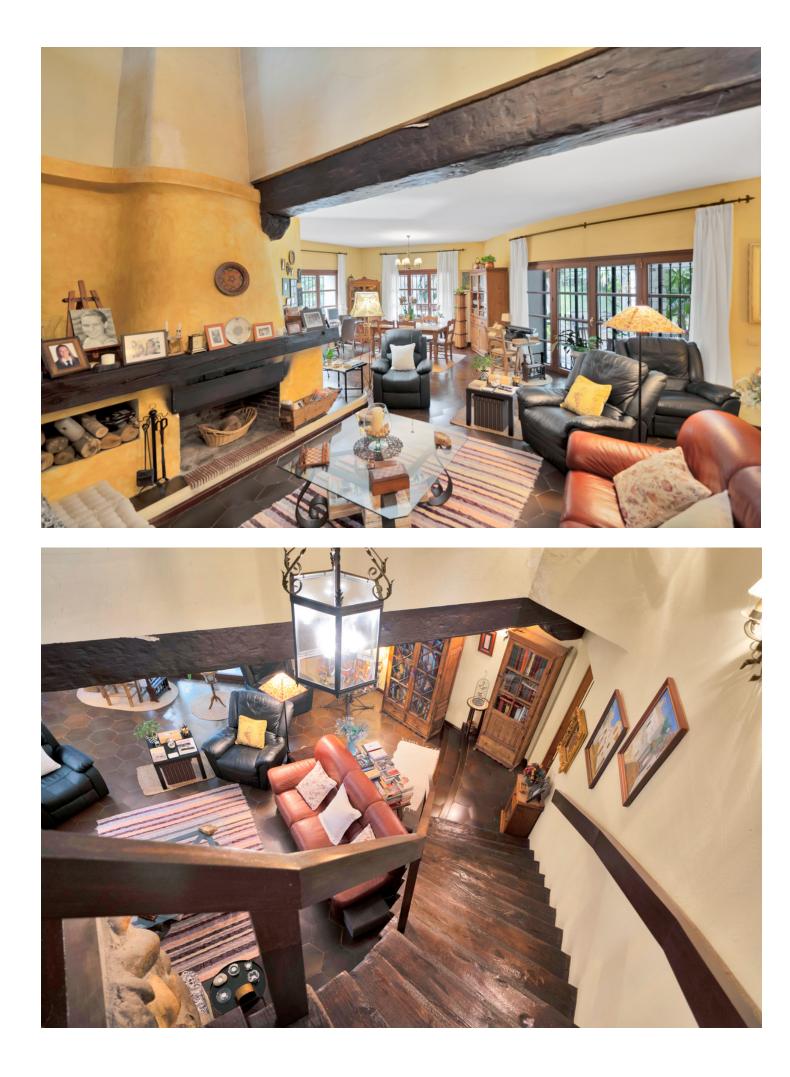

EXCEPTIONAL VILLA FOR SALE IN A TROPICAL ENVIRONMENT Located at Los Olivos 6 in Campo de Mijas, there is a Mediterranean-style villa, truly unique in its kind. With a total built area of 435m2 plus 148m2 of outbuildings on a large plot of 5280m2, this property offers a unique opportunity. Featuring 6 bedrooms, each with its own en-suite bathroom, including 2 independent bedrooms, a completely renovated studio, and a bungalow, every corner of this villa has been meticulously designed to provide comfort and privacy. This home stands out for its exclusivity in both size and style, reflecting the essence of a true artist's residence. Furthermore, it boasts a spacious main living room and a cozy kitchen with direct access to the terrace, offering views of the extensive garden and the pool. The property also includes an office, a cellar, a large laundry room next to a storage room, and a covered garage, as well as additional parking spaces. The villa offers spacious terraces overlooking lush tropical gardens and majestic trees. Situated just 3 minutes from Corte Inglés Costa Mijas, the mercadona, and other essential services, and less than 10 minutes from the beach, this house exudes a sense of exclusivity and authenticity. It is more than just a home; it is a luxurious and comfortable retreat in a desirable location. NGS