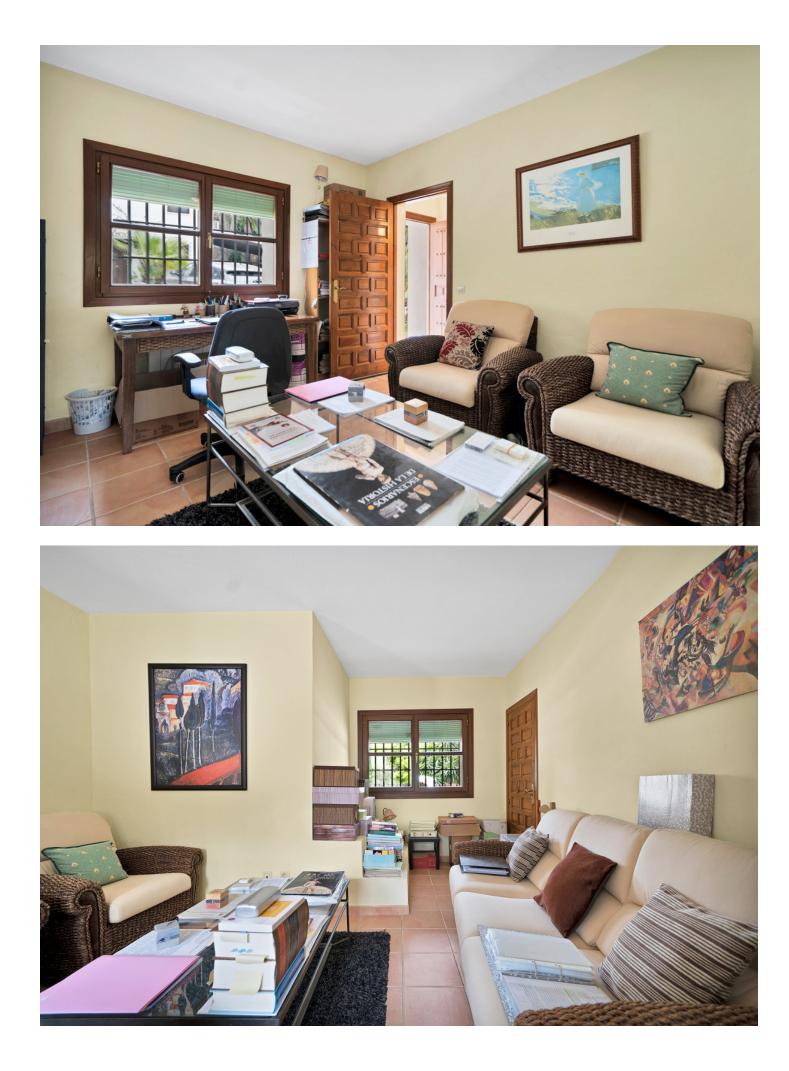

EXCEPTIONAL VILLA FOR SALE IN A TROPICAL ENVIRONMENT Located at Los Olivos 6 in Campo de Mijas, there is a Mediterranean-style villa, truly unique in its kind. With a total built area of 435m2 plus 148m2 of outbuildings on a large plot of 5280m2, this property offers a unique opportunity. Featuring 6 bedrooms, each with its own en-suite bathroom, including 2 independent bedrooms, a completely renovated studio, and a bungalow, every corner of this villa has been meticulously designed to provide comfort and privacy. This home stands out for its exclusivity in both size and style, reflecting the essence of a true artist's residence. Furthermore, it boasts a spacious main living room and a cozy kitchen with direct access to the terrace, offering views of the extensive garden and the pool. The property also includes an office, a cellar, a large laundry room next to a storage room, and a covered garage, as well as additional parking spaces. The villa offers spacious terraces overlooking lush tropical gardens and majestic trees. Situated just 3 minutes from Corte Inglés Costa Mijas, the mercadona, and other essential services, and less than 10 minutes from the beach, this house exudes a sense of exclusivity and authenticity. It is more than just a home; it is a luxurious and comfortable retreat in a desirable location. NGS