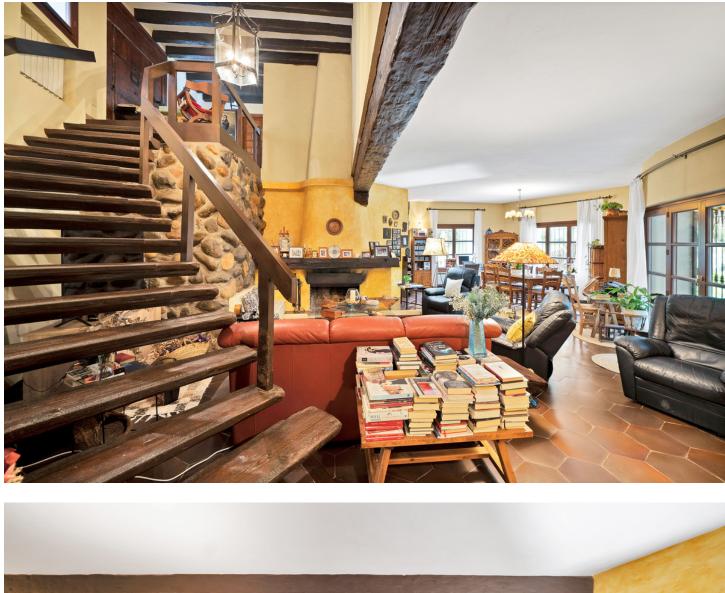

EXCEPTIONAL VILLA FOR SALE IN A TROPICAL ENVIRONMENT Located at Los Olivos 6 in Campo de Mijas, there is a Mediterranean-style villa, truly unique in its kind. With a total built area of 435m2 plus 148m2 of outbuildings on a large plot of 5280m2, this property offers a unique opportunity. Featuring 6 bedrooms, each with its own en-suite bathroom, including 2 independent bedrooms, a completely renovated studio, and a bungalow, every corner of this villa has been meticulously designed to provide comfort and privacy. This home stands out for its exclusivity in both size and style, reflecting the essence of a true artist's residence. Furthermore, it boasts a spacious main living room and a cozy kitchen with direct access to the terrace, offering views of the extensive garden and the pool. The property also includes an office, a cellar, a large laundry room next to a storage room, and a covered garage, as well as additional parking spaces. The villa offers spacious terraces overlooking lush tropical gardens and majestic trees. Situated just 3 minutes from Corte Inglés Costa Mijas, the mercadona, and other essential services, and less than 10 minutes from the beach, this house exudes a sense of exclusivity and authenticity. It is more than just a home; it is a luxurious and comfortable retreat in a desirable location. NGS