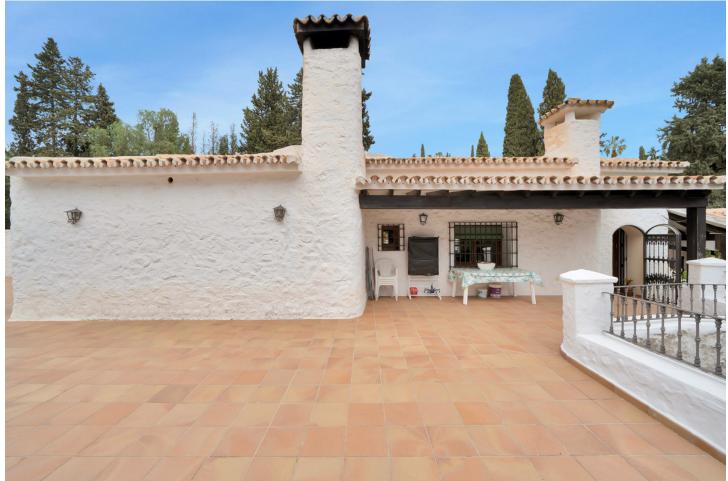

EXCEPTIONAL VILLA FOR SALE IN A TROPICAL ENVIRONMENT Located at Los Olivos 6 in Campo de Mijas, there is a Mediterranean-style villa, truly unique in its kind. With a total built area of 435m2 plus 148m2 of outbuildings on a large plot of 5280m2, this property offers a unique opportunity. Featuring 6 bedrooms, each with its own en-suite bathroom, including 2 independent bedrooms, a completely renovated studio, and a bungalow, every corner of this villa has been meticulously designed to provide comfort and privacy. This home stands out for its exclusivity in both size and style, reflecting the essence of a true artist's residence. Furthermore, it boasts a spacious main living room and a cozy kitchen with direct access to the terrace, offering views of the extensive garden and the pool. The property also includes an office, a cellar, a large laundry room next to a storage room, and a covered garage, as well as additional parking spaces. The villa offers spacious terraces overlooking lush tropical gardens and majestic trees. Situated just 3 minutes from Corte Inglés Costa Mijas, the mercadona, and other essential services, and less than 10 minutes from the beach, this house exudes a sense of exclusivity and authenticity. It is more than just a home; it is a luxurious and comfortable retreat in a desirable location. NGS