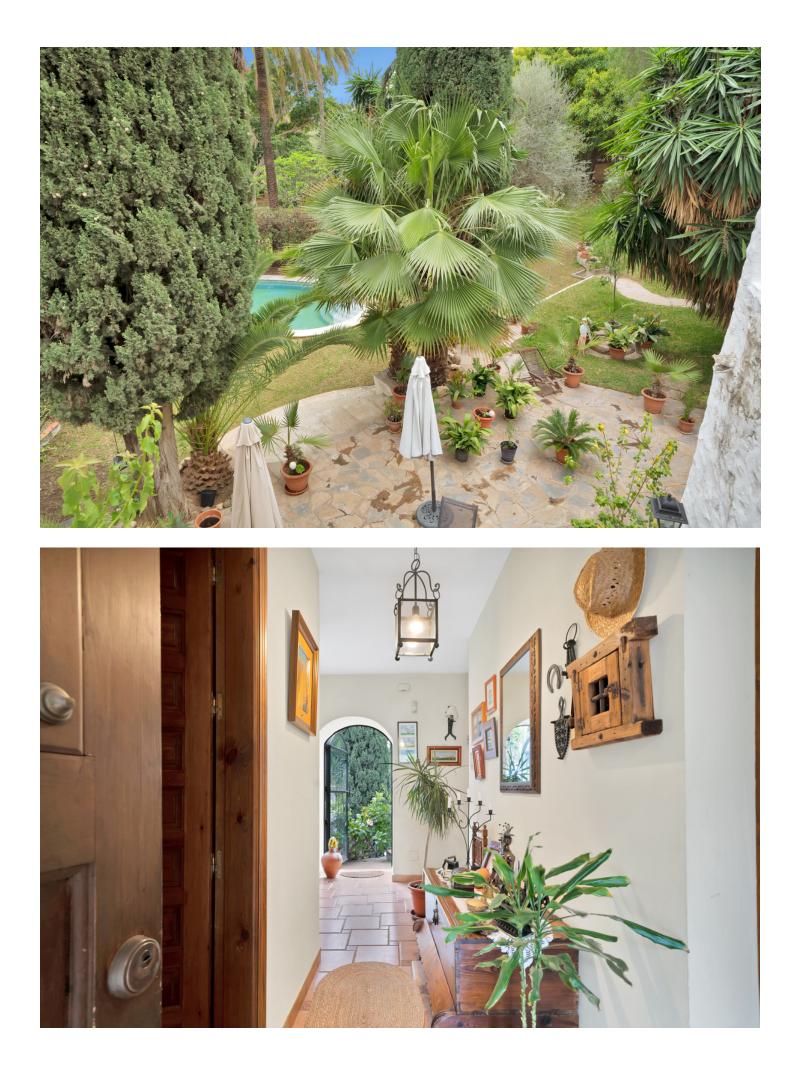

EXCEPTIONAL VILLA FOR SALE IN A TROPICAL ENVIRONMENT Located at Los Olivos 6 in Campo de Mijas, there is a Mediterranean-style villa, truly unique in its kind. With a total built area of 435m2 plus 148m2 of outbuildings on a large plot of 5280m2, this property offers a unique opportunity. Featuring 6 bedrooms, each with its own en-suite bathroom, including 2 independent bedrooms, a completely renovated studio, and a bungalow, every corner of this villa has been meticulously designed to provide comfort and privacy. This home stands out for its exclusivity in both size and style, reflecting the essence of a true artist's residence. Furthermore, it boasts a spacious main living room and a cozy kitchen with direct access to the terrace, offering views of the extensive garden and the pool. The property also includes an office, a cellar, a large laundry room next to a storage room, and a covered garage, as well as additional parking spaces. The villa offers spacious terraces overlooking lush tropical gardens and majestic trees. Situated just 3 minutes from Corte Inglés Costa Mijas, the mercadona, and other essential services, and less than 10 minutes from the beach, this house exudes a sense of exclusivity and authenticity. It is more than just a home; it is a luxurious and comfortable retreat in a desirable location. NGS