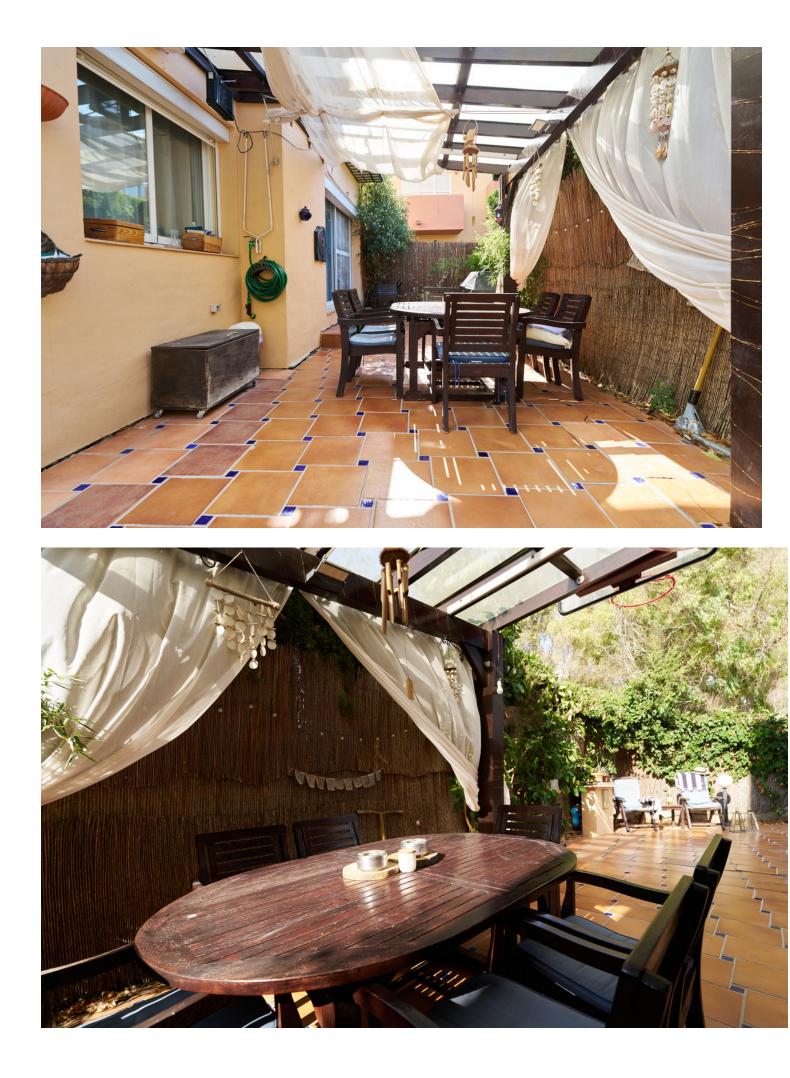

Welcome to a gem in the heart of Marbella: a dreamlike detached house located in the prestigious gated community of Condes de Iza, in the vibrant area of Nueva Andalucía. This private oasis offers two stunning pools and spacious communal areas, creating an exclusive environment that combines tranguility and luxury. With a total of 208 m<sup>2</sup> spread over three levels, this south-facing property has been designed for those seeking a home that invites you to enjoy every moment. As you cross the threshold, you are greeted by a cozy, light-filled living room with a fireplace that promises moments of serenity and warmth. From here, you access a private terrace connected to the pool area through elegant sliding doors—the perfect setting to enjoy Marbella's climate and beauty. The main floor also features a sunny dining area and a kitchen with views of the pool, ideal for keeping an eye on the little ones as they play. The upper floor houses three perfectly distributed bedrooms with fitted wardrobes; the master bedroom includes an en-suite bathroom with a balcony and a jacuzzi bathtub with views. On the rooftop, a solarium with 360° views offers a perfect retreat, along with a fully equipped office for working from home. On the lower floor, an additional bedroom and full bathroom provide flexibility and privacy, while the garage and laundry room complete this property's amenities. The private garden, surrounded by palm trees and cypress, and the terrace with a pergola framed by fruit trees—bananas, papayas, lemons, and more-offer the ideal space for gatherings, barbecues, and unforgettable moments with family and friends. Come and discover this place, a home that promises not only to fulfill but to exceed your dreams. GP1 The Abbreviated Information Document is at your disposal. Costs: Taxes (ITP or VAT+AJD) + notary and registry fees. GP1.