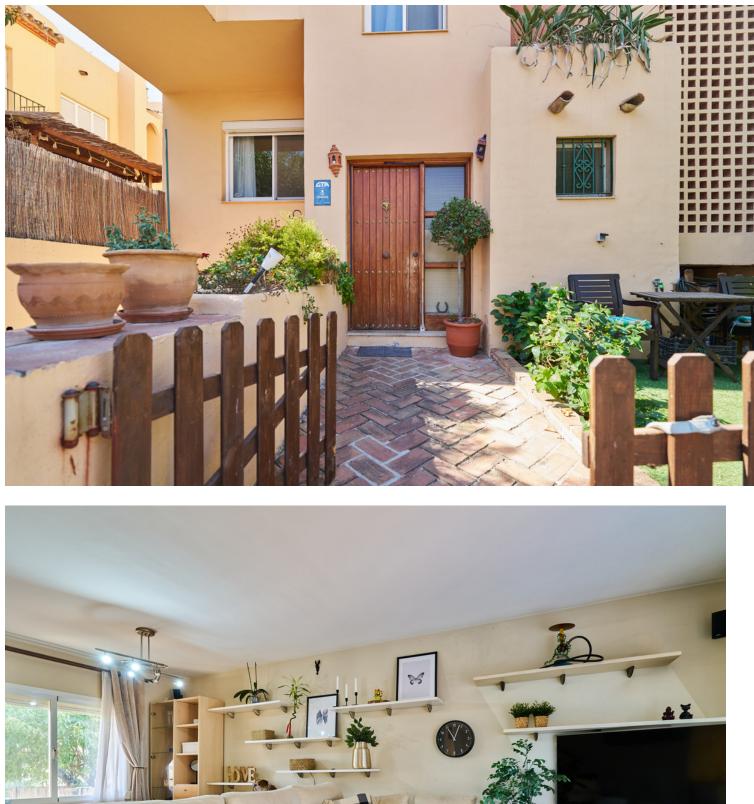

Welcome to a gem in the heart of Marbella: a dreamlike detached house located in the prestigious gated community of Condes de Iza, in the vibrant area of Nueva Andalucía. This private oasis offers two stunning pools and spacious communal areas, creating an exclusive environment that combines tranguility and luxury. With a total of 208 m<sup>2</sup> spread over three levels, this south-facing property has been designed for those seeking a home that invites you to enjoy every moment. As you cross the threshold, you are greeted by a cozy, light-filled living room with a fireplace that promises moments of serenity and warmth. From here, you access a private terrace connected to the pool area through elegant sliding doors—the perfect setting to enjoy Marbella's climate and beauty. The main floor also features a sunny dining area and a kitchen with views of the pool, ideal for keeping an eye on the little ones as they play. The upper floor houses three perfectly distributed bedrooms with fitted wardrobes; the master bedroom includes an en-suite bathroom with a balcony and a jacuzzi bathtub with views. On the rooftop, a solarium with 360° views offers a perfect retreat, along with a fully equipped office for working from home. On the lower floor, an additional bedroom and full bathroom provide flexibility and privacy, while the garage and laundry room complete this property's amenities. The private garden, surrounded by palm trees and cypress, and the terrace with a pergola framed by fruit trees—bananas, papayas, lemons, and more-offer the ideal space for gatherings, barbecues, and unforgettable moments with family and friends. Come and discover this place, a home that promises not only to fulfill but to exceed your dreams. GP1 The Abbreviated Information Document is at your disposal. Costs: Taxes (ITP or VAT+AJD) + notary and registry fees. GP1.