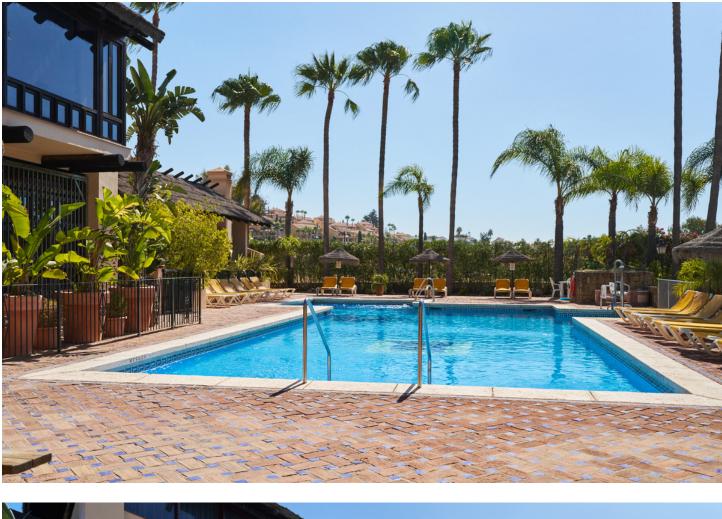

Welcome to a gem in the heart of Marbella: a dreamlike detached house located in the prestigious gated community of Condes de Iza, in the vibrant area of Nueva Andalucía. This private oasis offers two stunning pools and spacious communal areas, creating an exclusive environment that combines tranguility and luxury. With a total of 208 m<sup>2</sup> spread over three levels, this south-facing property has been designed for those seeking a home that invites you to enjoy every moment. As you cross the threshold, you are greeted by a cozy, light-filled living room with a fireplace that promises moments of serenity and warmth. From here, you access a private terrace connected to the pool area through elegant sliding doors—the perfect setting to enjoy Marbella's climate and beauty. The main floor also features a sunny dining area and a kitchen with views of the pool, ideal for keeping an eye on the little ones as they play. The upper floor houses three perfectly distributed bedrooms with fitted wardrobes; the master bedroom includes an en-suite bathroom with a balcony and a jacuzzi bathtub with views. On the rooftop, a solarium with 360° views offers a perfect retreat, along with a fully equipped office for working from home. On the lower floor, an additional bedroom and full bathroom provide flexibility and privacy, while the garage and laundry room complete this property's amenities. The private garden, surrounded by palm trees and cypress, and the terrace with a pergola framed by fruit trees—bananas, papayas, lemons, and more-offer the ideal space for gatherings, barbecues, and unforgettable moments with family and friends. Come and discover this place, a home that promises not only to fulfill but to exceed your dreams. GP1 The Abbreviated Information Document is at your disposal. Costs: Taxes (ITP or VAT+AJD) + notary and registry fees. GP1.