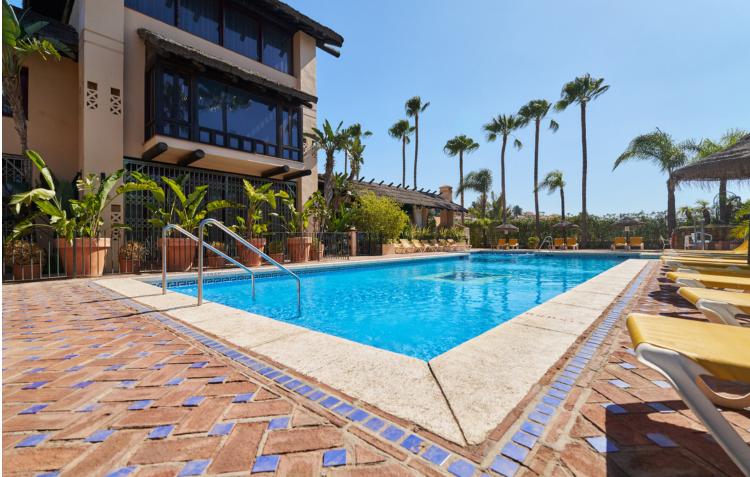

Welcome to a gem in the heart of Marbella: a dreamlike detached house located in the prestigious gated community of Condes de Iza, in the vibrant area of Nueva Andalucía. This private oasis offers two stunning pools and spacious communal areas, creating an exclusive environment that combines tranguility and luxury. With a total of 208 m<sup>2</sup> spread over three levels, this south-facing property has been designed for those seeking a home that invites you to enjoy every moment. As you cross the threshold, you are greeted by a cozy, light-filled living room with a fireplace that promises moments of serenity and warmth. From here, you access a private terrace connected to the pool area through elegant sliding doors—the perfect setting to enjoy Marbella's climate and beauty. The main floor also features a sunny dining area and a kitchen with views of the pool, ideal for keeping an eye on the little ones as they play. The upper floor houses three perfectly distributed bedrooms with fitted wardrobes; the master bedroom includes an en-suite bathroom with a balcony and a jacuzzi bathtub with views. On the rooftop, a solarium with 360° views offers a perfect retreat, along with a fully equipped office for working from home. On the lower floor, an additional bedroom and full bathroom provide flexibility and privacy, while the garage and laundry room complete this property's amenities. The private garden, surrounded by palm trees and cypress, and the terrace with a pergola framed by fruit trees—bananas, papayas, lemons, and more-offer the ideal space for gatherings, barbecues, and unforgettable moments with family and friends. Come and discover this place, a home that promises not only to fulfill but to exceed your dreams. GP1 The Abbreviated Information Document is at your disposal. Costs: Taxes (ITP or VAT+AJD) + notary and registry fees. GP1.