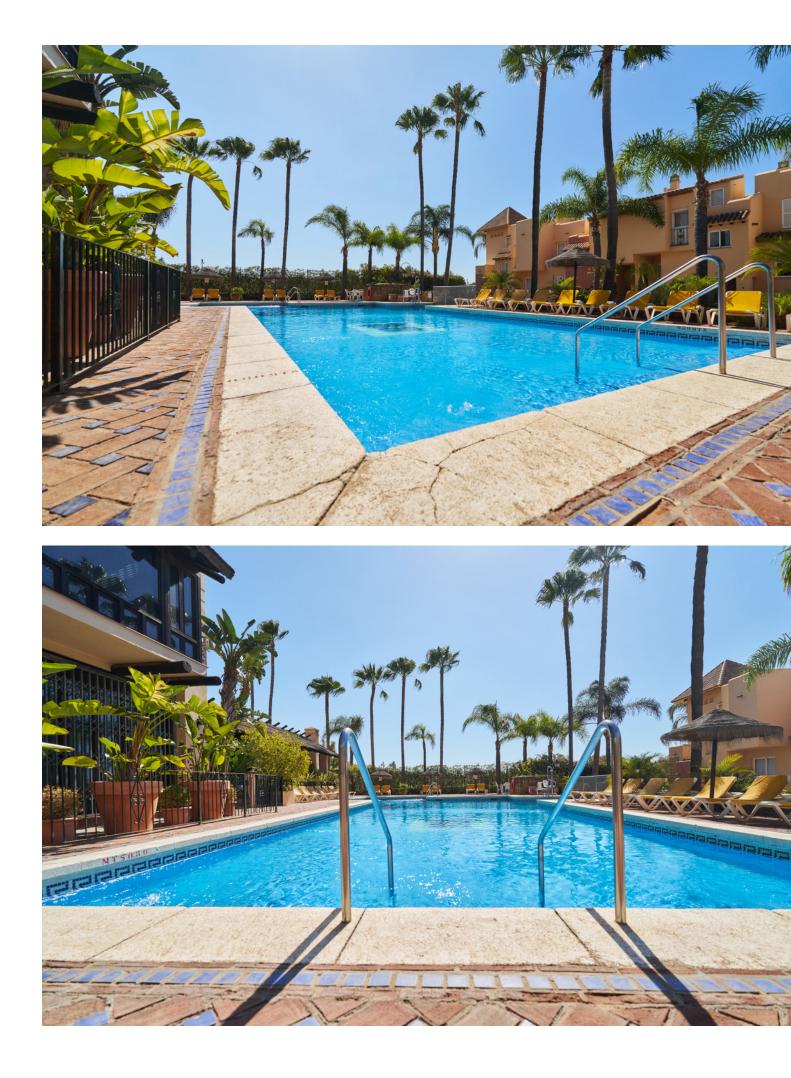

Welcome to a gem in the heart of Marbella: a dreamlike detached house located in the prestigious gated community of Condes de Iza, in the vibrant area of Nueva Andalucía. This private oasis offers two stunning pools and spacious communal areas, creating an exclusive environment that combines tranguility and luxury. With a total of 208 m<sup>2</sup> spread over three levels, this south-facing property has been designed for those seeking a home that invites you to enjoy every moment. As you cross the threshold, you are greeted by a cozy, light-filled living room with a fireplace that promises moments of serenity and warmth. From here, you access a private terrace connected to the pool area through elegant sliding doors—the perfect setting to enjoy Marbella's climate and beauty. The main floor also features a sunny dining area and a kitchen with views of the pool, ideal for keeping an eye on the little ones as they play. The upper floor houses three perfectly distributed bedrooms with fitted wardrobes; the master bedroom includes an en-suite bathroom with a balcony and a jacuzzi bathtub with views. On the rooftop, a solarium with 360° views offers a perfect retreat, along with a fully equipped office for working from home. On the lower floor, an additional bedroom and full bathroom provide flexibility and privacy, while the garage and laundry room complete this property's amenities. The private garden, surrounded by palm trees and cypress, and the terrace with a pergola framed by fruit trees—bananas, papayas, lemons, and more-offer the ideal space for gatherings, barbecues, and unforgettable moments with family and friends. Come and discover this place, a home that promises not only to fulfill but to exceed your dreams. GP1 The Abbreviated Information Document is at your disposal. Costs: Taxes (ITP or VAT+AJD) + notary and registry fees. GP1.