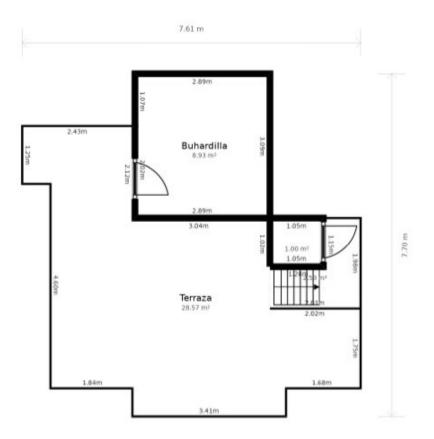

Welcome to a gem in the heart of Marbella: a dreamlike detached house located in the prestigious gated community of Condes de Iza, in the vibrant area of Nueva Andalucía. This private oasis offers two stunning pools and spacious communal areas, creating an exclusive environment that combines tranguility and luxury. With a total of 208 m<sup>2</sup> spread over three levels, this south-facing property has been designed for those seeking a home that invites you to enjoy every moment. As you cross the threshold, you are greeted by a cozy, light-filled living room with a fireplace that promises moments of serenity and warmth. From here, you access a private terrace connected to the pool area through elegant sliding doors—the perfect setting to enjoy Marbella's climate and beauty. The main floor also features a sunny dining area and a kitchen with views of the pool, ideal for keeping an eye on the little ones as they play. The upper floor houses three perfectly distributed bedrooms with fitted wardrobes; the master bedroom includes an en-suite bathroom with a balcony and a jacuzzi bathtub with views. On the rooftop, a solarium with 360° views offers a perfect retreat, along with a fully equipped office for working from home. On the lower floor, an additional bedroom and full bathroom provide flexibility and privacy, while the garage and laundry room complete this property's amenities. The private garden, surrounded by palm trees and cypress, and the terrace with a pergola framed by fruit trees—bananas, papayas, lemons, and more-offer the ideal space for gatherings, barbecues, and unforgettable moments with family and friends. Come and discover this place, a home that promises not only to fulfill but to exceed your dreams. GP1 The Abbreviated Information Document is at your disposal. Costs: Taxes (ITP or VAT+AJD) + notary and registry fees. GP1.