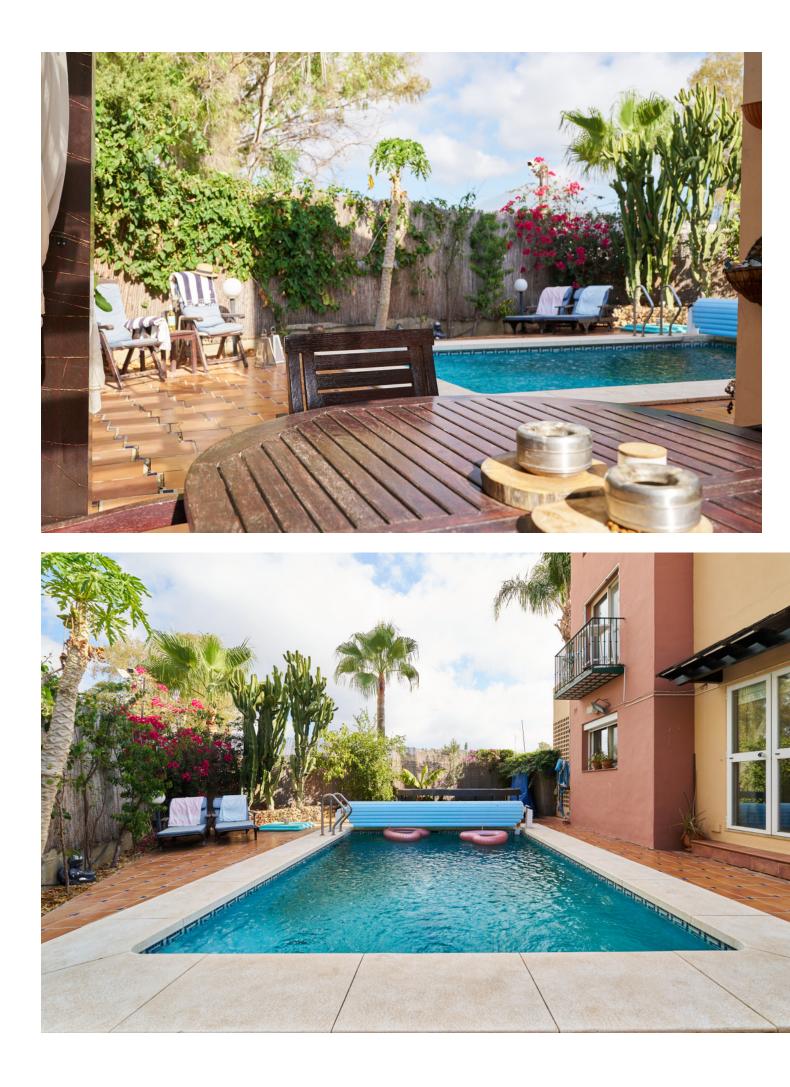

Welcome to a gem in the heart of Marbella: a dreamlike detached house located in the prestigious gated community of Condes de Iza, in the vibrant area of Nueva Andalucía. This private oasis offers two stunning pools and spacious communal areas, creating an exclusive environment that combines tranguility and luxury. With a total of 208 m<sup>2</sup> spread over three levels, this south-facing property has been designed for those seeking a home that invites you to enjoy every moment. As you cross the threshold, you are greeted by a cozy, light-filled living room with a fireplace that promises moments of serenity and warmth. From here, you access a private terrace connected to the pool area through elegant sliding doors—the perfect setting to enjoy Marbella's climate and beauty. The main floor also features a sunny dining area and a kitchen with views of the pool, ideal for keeping an eye on the little ones as they play. The upper floor houses three perfectly distributed bedrooms with fitted wardrobes; the master bedroom includes an en-suite bathroom with a balcony and a jacuzzi bathtub with views. On the rooftop, a solarium with 360° views offers a perfect retreat, along with a fully equipped office for working from home. On the lower floor, an additional bedroom and full bathroom provide flexibility and privacy, while the garage and laundry room complete this property's amenities. The private garden, surrounded by palm trees and cypress, and the terrace with a pergola framed by fruit trees—bananas, papayas, lemons, and more-offer the ideal space for gatherings, barbecues, and unforgettable moments with family and friends. Come and discover this place, a home that promises not only to fulfill but to exceed your dreams. GP1 The Abbreviated Information Document is at your disposal. Costs: Taxes (ITP or VAT+AJD) + notary and registry fees. GP1.