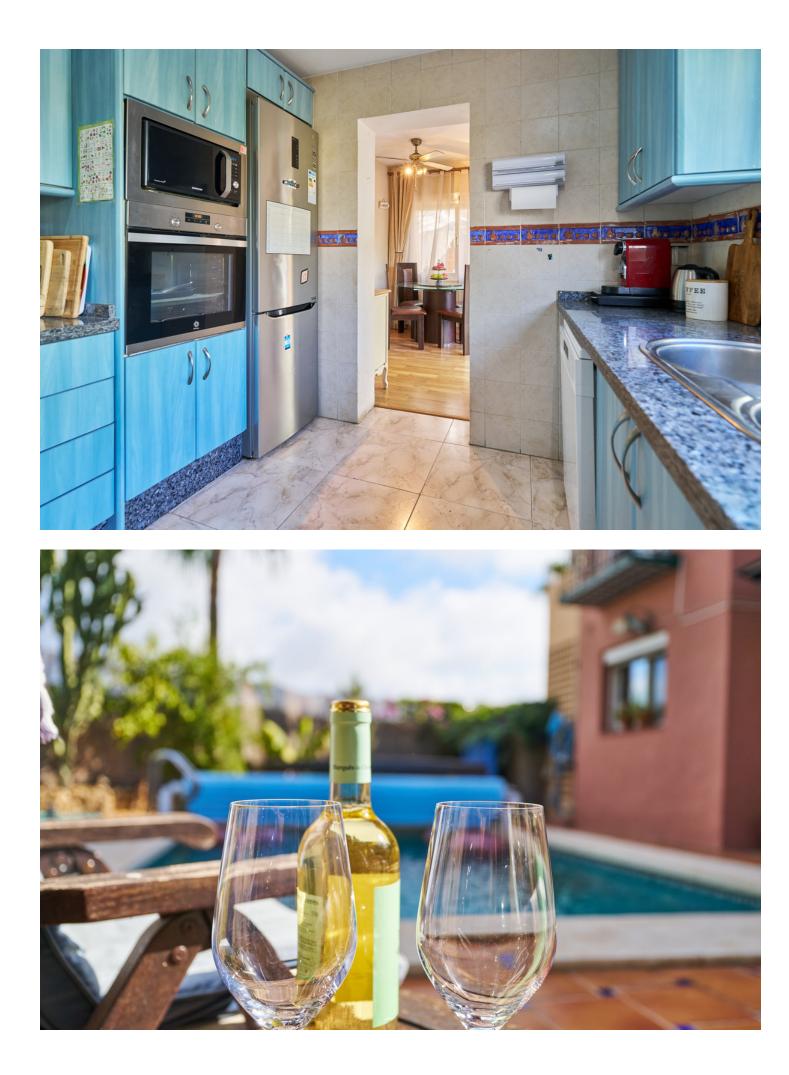

Welcome to a gem in the heart of Marbella: a dreamlike detached house located in the prestigious gated community of Condes de Iza, in the vibrant area of Nueva Andalucía. This private oasis offers two stunning pools and spacious communal areas, creating an exclusive environment that combines tranguility and luxury. With a total of 208 m<sup>2</sup> spread over three levels, this south-facing property has been designed for those seeking a home that invites you to enjoy every moment. As you cross the threshold, you are greeted by a cozy, light-filled living room with a fireplace that promises moments of serenity and warmth. From here, you access a private terrace connected to the pool area through elegant sliding doors—the perfect setting to enjoy Marbella's climate and beauty. The main floor also features a sunny dining area and a kitchen with views of the pool, ideal for keeping an eye on the little ones as they play. The upper floor houses three perfectly distributed bedrooms with fitted wardrobes; the master bedroom includes an en-suite bathroom with a balcony and a jacuzzi bathtub with views. On the rooftop, a solarium with 360° views offers a perfect retreat, along with a fully equipped office for working from home. On the lower floor, an additional bedroom and full bathroom provide flexibility and privacy, while the garage and laundry room complete this property's amenities. The private garden, surrounded by palm trees and cypress, and the terrace with a pergola framed by fruit trees—bananas, papayas, lemons, and more-offer the ideal space for gatherings, barbecues, and unforgettable moments with family and friends. Come and discover this place, a home that promises not only to fulfill but to exceed your dreams. GP1 The Abbreviated Information Document is at your disposal. Costs: Taxes (ITP or VAT+AJD) + notary and registry fees. GP1.