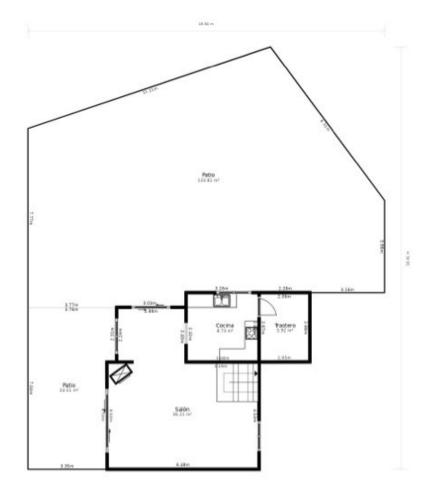

Welcome to a gem in the heart of Marbella: a dreamlike detached house located in the prestigious gated community of Condes de Iza, in the vibrant area of Nueva Andalucía. This private oasis offers two stunning pools and spacious communal areas, creating an exclusive environment that combines tranguility and luxury. With a total of 208 m<sup>2</sup> spread over three levels, this south-facing property has been designed for those seeking a home that invites you to enjoy every moment. As you cross the threshold, you are greeted by a cozy, light-filled living room with a fireplace that promises moments of serenity and warmth. From here, you access a private terrace connected to the pool area through elegant sliding doors—the perfect setting to enjoy Marbella's climate and beauty. The main floor also features a sunny dining area and a kitchen with views of the pool, ideal for keeping an eye on the little ones as they play. The upper floor houses three perfectly distributed bedrooms with fitted wardrobes; the master bedroom includes an en-suite bathroom with a balcony and a jacuzzi bathtub with views. On the rooftop, a solarium with 360° views offers a perfect retreat, along with a fully equipped office for working from home. On the lower floor, an additional bedroom and full bathroom provide flexibility and privacy, while the garage and laundry room complete this property's amenities. The private garden, surrounded by palm trees and cypress, and the terrace with a pergola framed by fruit trees—bananas, papayas, lemons, and more-offer the ideal space for gatherings, barbecues, and unforgettable moments with family and friends. Come and discover this place, a home that promises not only to fulfill but to exceed your dreams. GP1 The Abbreviated Information Document is at your disposal. Costs: Taxes (ITP or VAT+AJD) + notary and registry fees. GP1.