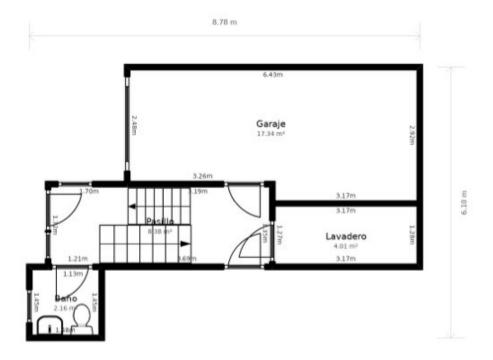

Welcome to a gem in the heart of Marbella: a dreamlike detached house located in the prestigious gated community of Condes de Iza, in the vibrant area of Nueva Andalucía. This private oasis offers two stunning pools and spacious communal areas, creating an exclusive environment that combines tranguility and luxury. With a total of 208 m<sup>2</sup> spread over three levels, this south-facing property has been designed for those seeking a home that invites you to enjoy every moment. As you cross the threshold, you are greeted by a cozy, light-filled living room with a fireplace that promises moments of serenity and warmth. From here, you access a private terrace connected to the pool area through elegant sliding doors—the perfect setting to enjoy Marbella's climate and beauty. The main floor also features a sunny dining area and a kitchen with views of the pool, ideal for keeping an eye on the little ones as they play. The upper floor houses three perfectly distributed bedrooms with fitted wardrobes; the master bedroom includes an en-suite bathroom with a balcony and a jacuzzi bathtub with views. On the rooftop, a solarium with 360° views offers a perfect retreat, along with a fully equipped office for working from home. On the lower floor, an additional bedroom and full bathroom provide flexibility and privacy, while the garage and laundry room complete this property's amenities. The private garden, surrounded by palm trees and cypress, and the terrace with a pergola framed by fruit trees—bananas, papayas, lemons, and more-offer the ideal space for gatherings, barbecues, and unforgettable moments with family and friends. Come and discover this place, a home that promises not only to fulfill but to exceed your dreams. GP1 The Abbreviated Information Document is at your disposal. Costs: Taxes (ITP or VAT+AJD) + notary and registry fees. GP1.