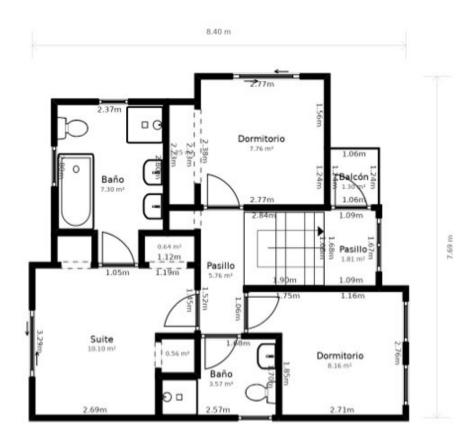

Welcome to a gem in the heart of Marbella: a dreamlike detached house located in the prestigious gated community of Condes de Iza, in the vibrant area of Nueva Andalucía. This private oasis offers two stunning pools and spacious communal areas, creating an exclusive environment that combines tranguility and luxury. With a total of 208 m<sup>2</sup> spread over three levels, this south-facing property has been designed for those seeking a home that invites you to enjoy every moment. As you cross the threshold, you are greeted by a cozy, light-filled living room with a fireplace that promises moments of serenity and warmth. From here, you access a private terrace connected to the pool area through elegant sliding doors—the perfect setting to enjoy Marbella's climate and beauty. The main floor also features a sunny dining area and a kitchen with views of the pool, ideal for keeping an eye on the little ones as they play. The upper floor houses three perfectly distributed bedrooms with fitted wardrobes; the master bedroom includes an en-suite bathroom with a balcony and a jacuzzi bathtub with views. On the rooftop, a solarium with 360° views offers a perfect retreat, along with a fully equipped office for working from home. On the lower floor, an additional bedroom and full bathroom provide flexibility and privacy, while the garage and laundry room complete this property's amenities. The private garden, surrounded by palm trees and cypress, and the terrace with a pergola framed by fruit trees—bananas, papayas, lemons, and more-offer the ideal space for gatherings, barbecues, and unforgettable moments with family and friends. Come and discover this place, a home that promises not only to fulfill but to exceed your dreams. GP1 The Abbreviated Information Document is at your disposal. Costs: Taxes (ITP or VAT+AJD) + notary and registry fees. GP1.