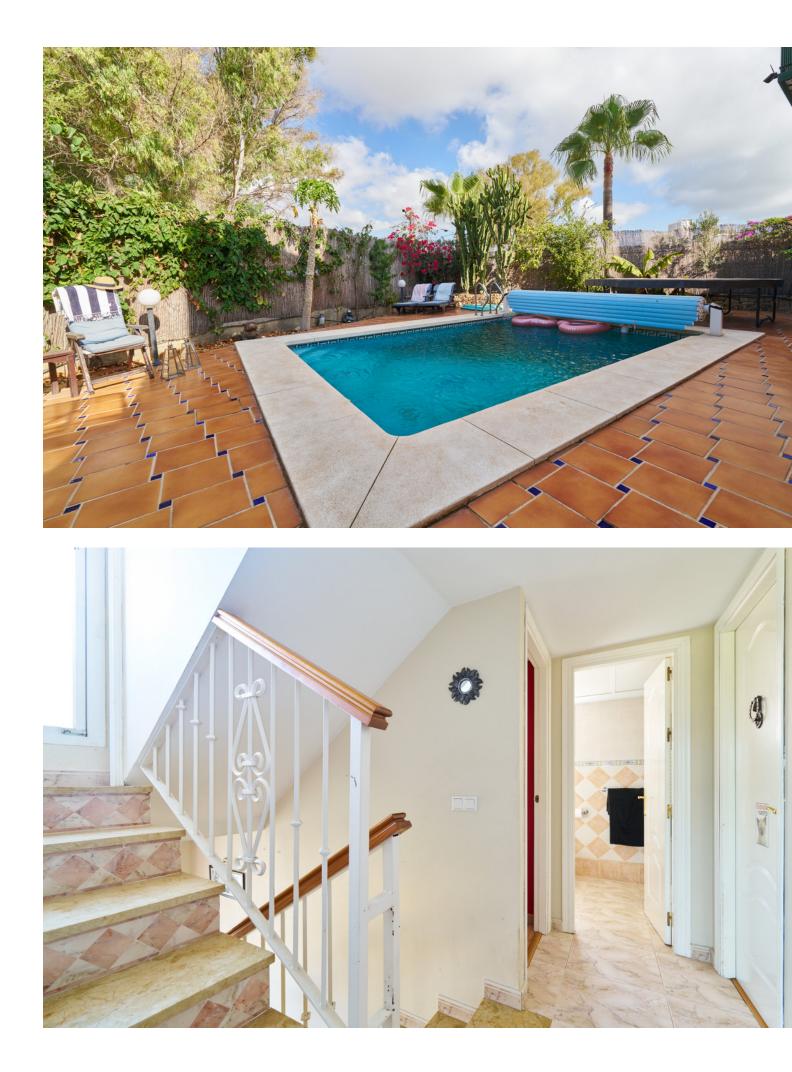

Welcome to a gem in the heart of Marbella: a dreamlike detached house located in the prestigious gated community of Condes de Iza, in the vibrant area of Nueva Andalucía. This private oasis offers two stunning pools and spacious communal areas, creating an exclusive environment that combines tranguility and luxury. With a total of 208 m<sup>2</sup> spread over three levels, this south-facing property has been designed for those seeking a home that invites you to enjoy every moment. As you cross the threshold, you are greeted by a cozy, light-filled living room with a fireplace that promises moments of serenity and warmth. From here, you access a private terrace connected to the pool area through elegant sliding doors—the perfect setting to enjoy Marbella's climate and beauty. The main floor also features a sunny dining area and a kitchen with views of the pool, ideal for keeping an eye on the little ones as they play. The upper floor houses three perfectly distributed bedrooms with fitted wardrobes; the master bedroom includes an en-suite bathroom with a balcony and a jacuzzi bathtub with views. On the rooftop, a solarium with 360° views offers a perfect retreat, along with a fully equipped office for working from home. On the lower floor, an additional bedroom and full bathroom provide flexibility and privacy, while the garage and laundry room complete this property's amenities. The private garden, surrounded by palm trees and cypress, and the terrace with a pergola framed by fruit trees—bananas, papayas, lemons, and more-offer the ideal space for gatherings, barbecues, and unforgettable moments with family and friends. Come and discover this place, a home that promises not only to fulfill but to exceed your dreams. GP1 The Abbreviated Information Document is at your disposal. Costs: Taxes (ITP or VAT+AJD) + notary and registry fees. GP1.