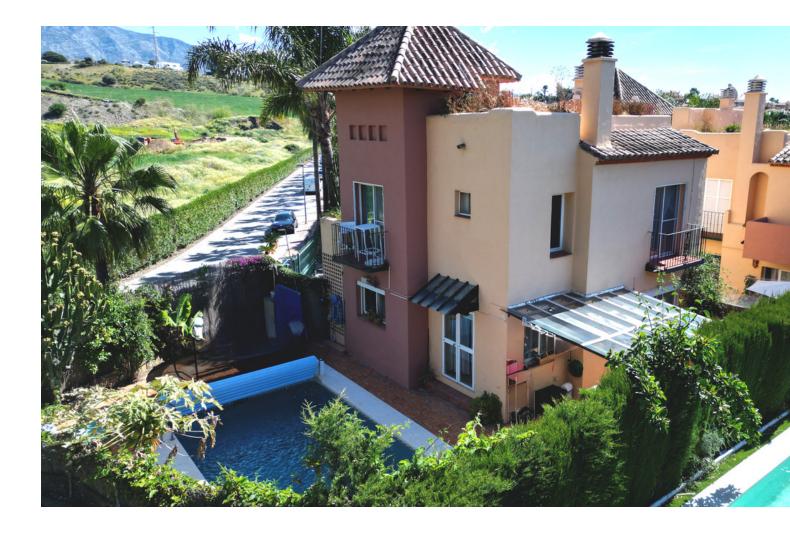

Welcome to a gem in the heart of Marbella: a dreamlike detached house located in the prestigious gated community of Condes de Iza, in the vibrant area of Nueva Andalucía. This private oasis offers two stunning pools and spacious communal areas, creating an exclusive environment that combines tranguility and luxury. With a total of 208 m<sup>2</sup> spread over three levels, this south-facing property has been designed for those seeking a home that invites you to enjoy every moment. As you cross the threshold, you are greeted by a cozy, light-filled living room with a fireplace that promises moments of serenity and warmth. From here, you access a private terrace connected to the pool area through elegant sliding doors—the perfect setting to enjoy Marbella's climate and beauty. The main floor also features a sunny dining area and a kitchen with views of the pool, ideal for keeping an eye on the little ones as they play. The upper floor houses three perfectly distributed bedrooms with fitted wardrobes; the master bedroom includes an en-suite bathroom with a balcony and a jacuzzi bathtub with views. On the rooftop, a solarium with 360° views offers a perfect retreat, along with a fully equipped office for working from home. On the lower floor, an additional bedroom and full bathroom provide flexibility and privacy, while the garage and laundry room complete this property's amenities. The private garden, surrounded by palm trees and cypress, and the terrace with a pergola framed by fruit trees—bananas, papayas, lemons, and more-offer the ideal space for gatherings, barbecues, and unforgettable moments with family and friends. Come and discover this place, a home that promises not only to fulfill but to exceed your dreams. GP1 The Abbreviated Information Document is at your disposal. Costs: Taxes (ITP or VAT+AJD) + notary and registry fees. GP1.