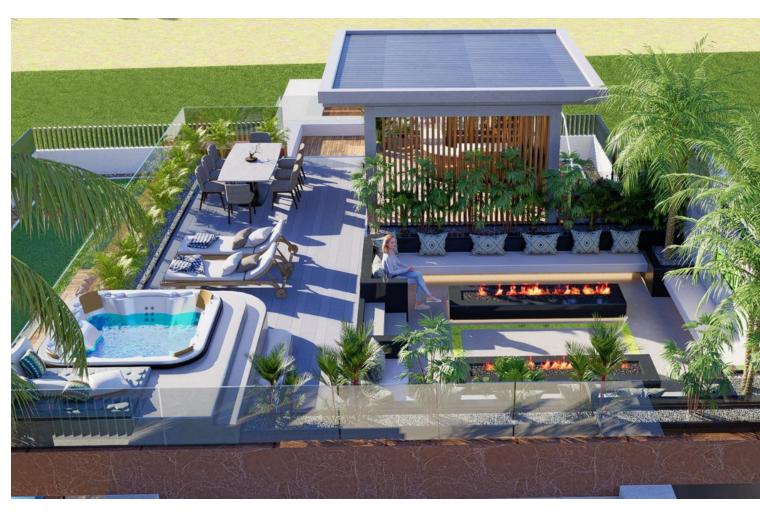

## Sales - House - Estepona 1.580.000€

www.mibgroup.es +34 662 58 96 58 info@mibgroup.es

Ref.-ID: MIBGR4778977 Estepona House

4

5

426 m2

1034 m<sup>2</sup>

Discover Villa La Resina, a spectacular villa property located in the heart of the prestigious Valle Romano in Estepona. South-facing, this exclusive villa offers the perfect combination of modern design, functional luxury, and expansive sea views. With a built area of 426 m², plus spacious terraces and a basement, this property provides exceptional space for a sophisticated lifestyle. It features: 4 en-suite bedrooms and a guest bathroom, designed for maximum comfort. A stunning private pool of 50 m², a jacuzzi, and an elegant sky bar to enjoy breathtaking views. Entertainment spaces including a cinema, a climate-controlled wine cellar, and a sauna. A private gym and an outdoor cinema on the rooftop. Additionally, it includes an underground garage for three vehicles, underfloor heating throughout the villa, and a reinforced security door. Customization and finishes: You can choose from a selection of high-quality materials and finishes to create the interior you've always dreamed of. Optional features such as a private elevator or a bespoke spa area can also be tailored to your specific preferences. Villa La Resina is more than just a property; it is a statement of style and comfort, offering spectacular sea views in one of the most privileged locations on the Costa del Sol. Don't miss the opportunity to make it yours! NGS