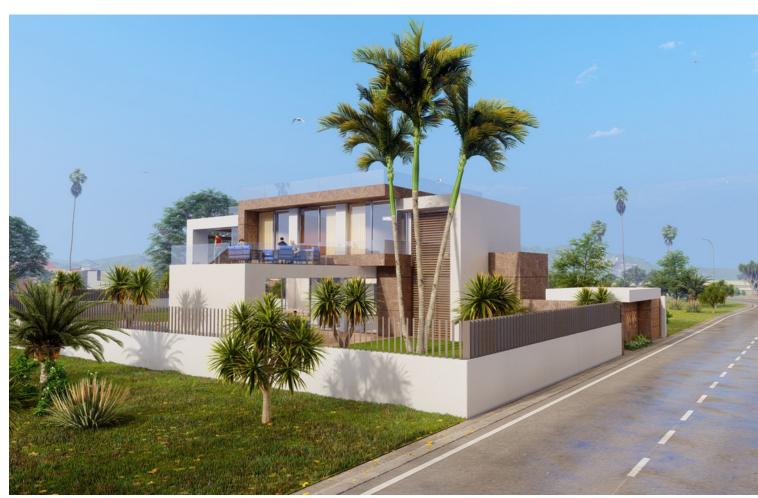

## Sales - House - Estepona 1.580.000€

www.mibgroup.es +34 662 58 96 58 info@mibgroup.es

Ref.-ID: MIBGR4778977 Estepona House

4

5

426 m2

1034 m<sup>2</sup>

Discover Villa La Resina, a spectacular villa property located in the heart of the prestigious Valle Romano in Estepona. South-facing, this exclusive villa offers the perfect combination of modern design, functional luxury, and expansive sea views. With a built area of 426 m², plus spacious terraces and a basement, this property provides exceptional space for a sophisticated lifestyle. It features: 4 en-suite bedrooms and a guest bathroom, designed for maximum comfort. A stunning private pool of 50 m², a jacuzzi, and an elegant sky bar to enjoy breathtaking views. Entertainment spaces including a cinema, a climate-controlled wine cellar, and a sauna. A private gym and an outdoor cinema on the rooftop. Additionally, it includes an underground garage for three vehicles, underfloor heating throughout the villa, and a reinforced security door. Customization and finishes: You can choose from a selection of high-quality materials and finishes to create the interior you've always dreamed of. Optional features such as a private elevator or a bespoke spa area can also be tailored to your specific preferences. Villa La Resina is more than just a property; it is a statement of style and comfort, offering spectacular sea views in one of the most privileged locations on the Costa del Sol. Don't miss the opportunity to make it yours! NGS