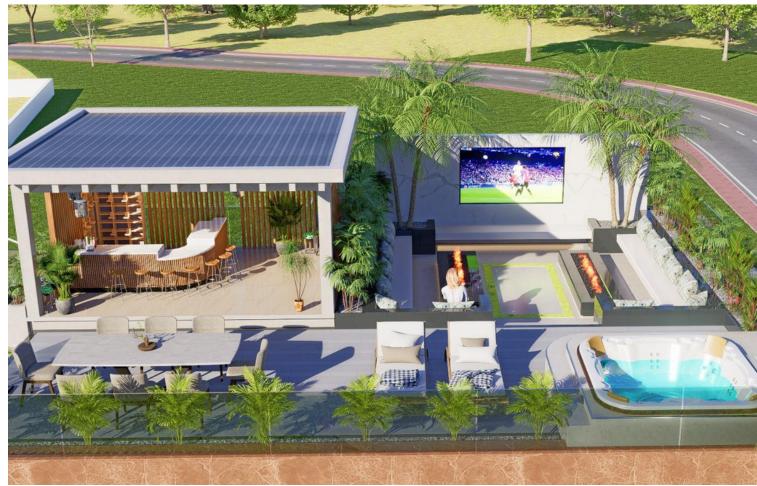

## Sales - House - Estepona 1.580.000€

www.mibgroup.es +34 662 58 96 58 info@mibgroup.es

Ref.-ID: MIBGR4778977 Estepona House

4

5

426 m2

1034 m<sup>2</sup>

Discover Villa La Resina, a spectacular villa property located in the heart of the prestigious Valle Romano in Estepona. South-facing, this exclusive villa offers the perfect combination of modern design, functional luxury, and expansive sea views. With a built area of 426 m², plus spacious terraces and a basement, this property provides exceptional space for a sophisticated lifestyle. It features: 4 en-suite bedrooms and a guest bathroom, designed for maximum comfort. A stunning private pool of 50 m², a jacuzzi, and an elegant sky bar to enjoy breathtaking views. Entertainment spaces including a cinema, a climate-controlled wine cellar, and a sauna. A private gym and an outdoor cinema on the rooftop. Additionally, it includes an underground garage for three vehicles, underfloor heating throughout the villa, and a reinforced security door. Customization and finishes: You can choose from a selection of high-quality materials and finishes to create the interior you've always dreamed of. Optional features such as a private elevator or a bespoke spa area can also be tailored to your specific preferences. Villa La Resina is more than just a property; it is a statement of style and comfort, offering spectacular sea views in one of the most privileged locations on the Costa del Sol. Don't miss the opportunity to make it yours! NGS