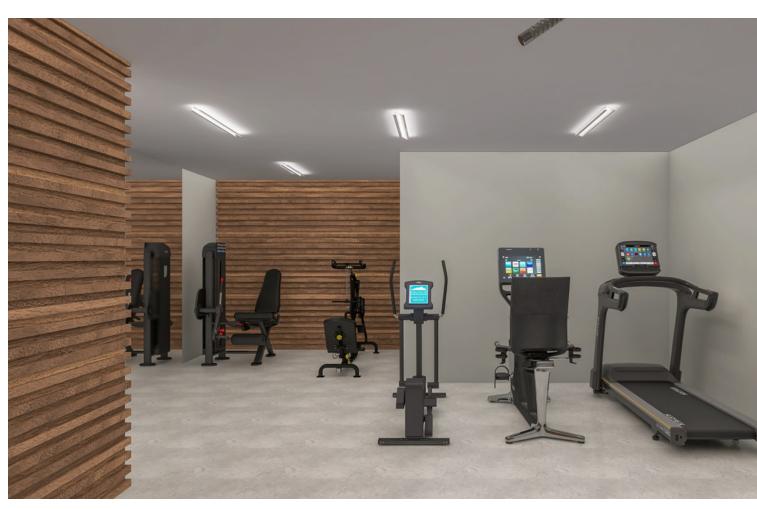

## Sales - House - Estepona 1.580.000€

www.mibgroup.es +34 662 58 96 58 info@mibgroup.es

Ref.-ID: MIBGR4778977 Estepona House

4

5

426 m2

1034 m<sup>2</sup>

Discover Villa La Resina, a spectacular villa property located in the heart of the prestigious Valle Romano in Estepona. South-facing, this exclusive villa offers the perfect combination of modern design, functional luxury, and expansive sea views. With a built area of 426 m², plus spacious terraces and a basement, this property provides exceptional space for a sophisticated lifestyle. It features: 4 en-suite bedrooms and a guest bathroom, designed for maximum comfort. A stunning private pool of 50 m², a jacuzzi, and an elegant sky bar to enjoy breathtaking views. Entertainment spaces including a cinema, a climate-controlled wine cellar, and a sauna. A private gym and an outdoor cinema on the rooftop. Additionally, it includes an underground garage for three vehicles, underfloor heating throughout the villa, and a reinforced security door. Customization and finishes: You can choose from a selection of high-quality materials and finishes to create the interior you've always dreamed of. Optional features such as a private elevator or a bespoke spa area can also be tailored to your specific preferences. Villa La Resina is more than just a property; it is a statement of style and comfort, offering spectacular sea views in one of the most privileged locations on the Costa del Sol. Don't miss the opportunity to make it yours! NGS