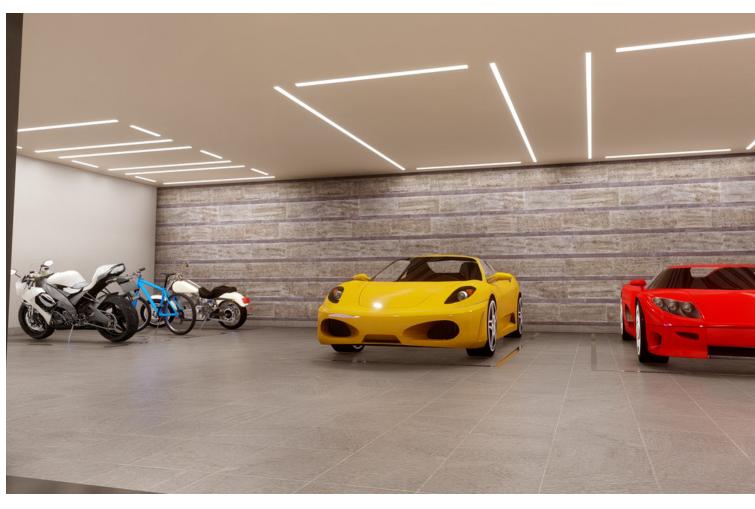

## Sales - House - Estepona 1.580.000€

www.mibgroup.es +34 662 58 96 58 info@mibgroup.es

Ref.-ID: MIBGR4778977 Estepona House

4

5

426 m2

1034 m<sup>2</sup>

Discover Villa La Resina, a spectacular villa property located in the heart of the prestigious Valle Romano in Estepona. South-facing, this exclusive villa offers the perfect combination of modern design, functional luxury, and expansive sea views. With a built area of 426 m², plus spacious terraces and a basement, this property provides exceptional space for a sophisticated lifestyle. It features: 4 en-suite bedrooms and a guest bathroom, designed for maximum comfort. A stunning private pool of 50 m², a jacuzzi, and an elegant sky bar to enjoy breathtaking views. Entertainment spaces including a cinema, a climate-controlled wine cellar, and a sauna. A private gym and an outdoor cinema on the rooftop. Additionally, it includes an underground garage for three vehicles, underfloor heating throughout the villa, and a reinforced security door. Customization and finishes: You can choose from a selection of high-quality materials and finishes to create the interior you've always dreamed of. Optional features such as a private elevator or a bespoke spa area can also be tailored to your specific preferences. Villa La Resina is more than just a property; it is a statement of style and comfort, offering spectacular sea views in one of the most privileged locations on the Costa del Sol. Don't miss the opportunity to make it yours! NGS

Condition

**✓** Good

Pool
Private

Climate Control
Fireplace

Features

SaunaWood FlooringBarbeque

Furniture

Not Furnished