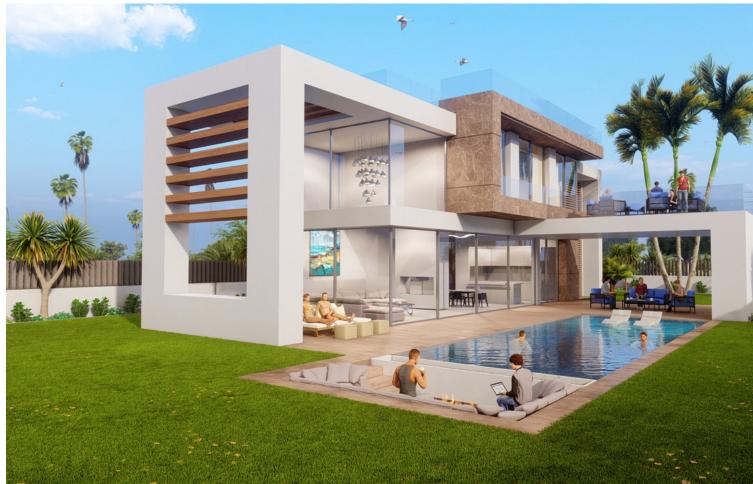

## Sales - House - Estepona 1.580.000€

www.mibgroup.es +34 662 58 96 58 info@mibgroup.es

Ref.-ID: MIBGR4778977 Estepona House

4

5

426 m2

1034 m<sup>2</sup>

Discover Villa La Resina, a spectacular villa property located in the heart of the prestigious Valle Romano in Estepona. South-facing, this exclusive villa offers the perfect combination of modern design, functional luxury, and expansive sea views. With a built area of 426 m², plus spacious terraces and a basement, this property provides exceptional space for a sophisticated lifestyle. It features: 4 en-suite bedrooms and a guest bathroom, designed for maximum comfort. A stunning private pool of 50 m², a jacuzzi, and an elegant sky bar to enjoy breathtaking views. Entertainment spaces including a cinema, a climate-controlled wine cellar, and a sauna. A private gym and an outdoor cinema on the rooftop. Additionally, it includes an underground garage for three vehicles, underfloor heating throughout the villa, and a reinforced security door. Customization and finishes: You can choose from a selection of high-quality materials and finishes to create the interior you've always dreamed of. Optional features such as a private elevator or a bespoke spa area can also be tailored to your specific preferences. Villa La Resina is more than just a property; it is a statement of style and comfort, offering spectacular sea views in one of the most privileged locations on the Costa del Sol. Don't miss the opportunity to make it yours! NGS