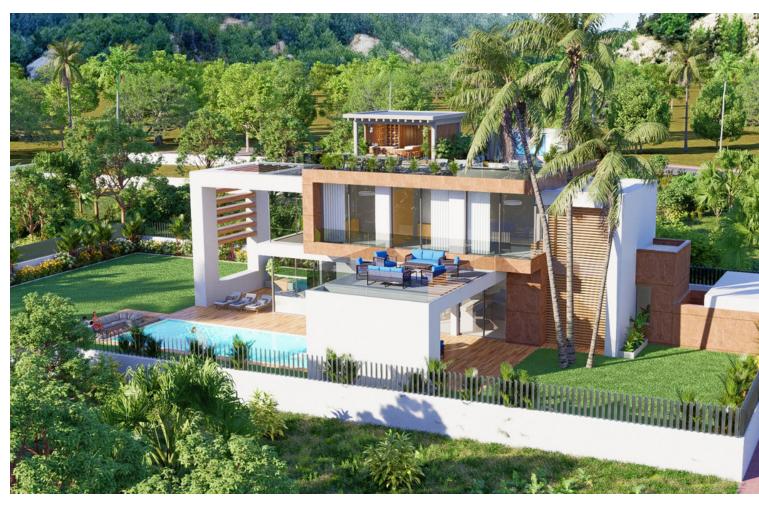

## Sales - House - Estepona 1.580.000€

www.mibgroup.es +34 662 58 96 58 info@mibgroup.es

Ref.-ID: MIBGR4778977 Estepona House

4

5

426 m2

1034 m<sup>2</sup>

Discover Villa La Resina, a spectacular villa property located in the heart of the prestigious Valle Romano in Estepona. South-facing, this exclusive villa offers the perfect combination of modern design, functional luxury, and expansive sea views. With a built area of 426 m², plus spacious terraces and a basement, this property provides exceptional space for a sophisticated lifestyle. It features: 4 en-suite bedrooms and a guest bathroom, designed for maximum comfort. A stunning private pool of 50 m², a jacuzzi, and an elegant sky bar to enjoy breathtaking views. Entertainment spaces including a cinema, a climate-controlled wine cellar, and a sauna. A private gym and an outdoor cinema on the rooftop. Additionally, it includes an underground garage for three vehicles, underfloor heating throughout the villa, and a reinforced security door. Customization and finishes: You can choose from a selection of high-quality materials and finishes to create the interior you've always dreamed of. Optional features such as a private elevator or a bespoke spa area can also be tailored to your specific preferences. Villa La Resina is more than just a property; it is a statement of style and comfort, offering spectacular sea views in one of the most privileged locations on the Costa del Sol. Don't miss the opportunity to make it yours! NGS