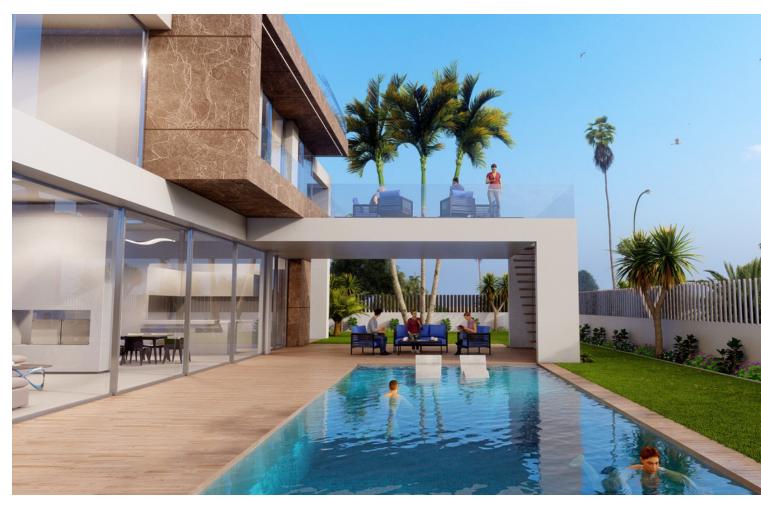

## Sales - House - Estepona 1.580.000€

www.mibgroup.es +34 662 58 96 58 info@mibgroup.es

Ref.-ID: MIBGR4778977 Estepona House

4

5

426 m2

1034 m<sup>2</sup>

Discover Villa La Resina, a spectacular villa property located in the heart of the prestigious Valle Romano in Estepona. South-facing, this exclusive villa offers the perfect combination of modern design, functional luxury, and expansive sea views. With a built area of 426 m², plus spacious terraces and a basement, this property provides exceptional space for a sophisticated lifestyle. It features: 4 en-suite bedrooms and a guest bathroom, designed for maximum comfort. A stunning private pool of 50 m², a jacuzzi, and an elegant sky bar to enjoy breathtaking views. Entertainment spaces including a cinema, a climate-controlled wine cellar, and a sauna. A private gym and an outdoor cinema on the rooftop. Additionally, it includes an underground garage for three vehicles, underfloor heating throughout the villa, and a reinforced security door. Customization and finishes: You can choose from a selection of high-quality materials and finishes to create the interior you've always dreamed of. Optional features such as a private elevator or a bespoke spa area can also be tailored to your specific preferences. Villa La Resina is more than just a property; it is a statement of style and comfort, offering spectacular sea views in one of the most privileged locations on the Costa del Sol. Don't miss the opportunity to make it yours! NGS