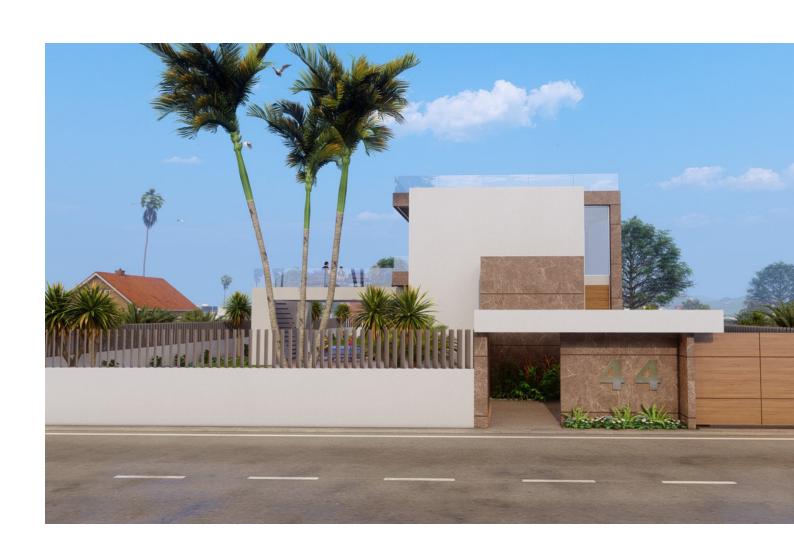

## Sales - House - Estepona 1.580.000€

www.mibgroup.es +34 662 58 96 58 info@mibgroup.es

Ref.-ID: MIBGR4778977 Estepona House

4

5

426 m2

1034 m<sup>2</sup>

Discover Villa La Resina, a spectacular villa property located in the heart of the prestigious Valle Romano in Estepona. South-facing, this exclusive villa offers the perfect combination of modern design, functional luxury, and expansive sea views. With a built area of 426 m², plus spacious terraces and a basement, this property provides exceptional space for a sophisticated lifestyle. It features: 4 en-suite bedrooms and a guest bathroom, designed for maximum comfort. A stunning private pool of 50 m², a jacuzzi, and an elegant sky bar to enjoy breathtaking views. Entertainment spaces including a cinema, a climate-controlled wine cellar, and a sauna. A private gym and an outdoor cinema on the rooftop. Additionally, it includes an underground garage for three vehicles, underfloor heating throughout the villa, and a reinforced security door. Customization and finishes: You can choose from a selection of high-quality materials and finishes to create the interior you've always dreamed of. Optional features such as a private elevator or a bespoke spa area can also be tailored to your specific preferences. Villa La Resina is more than just a property; it is a statement of style and comfort, offering spectacular sea views in one of the most privileged locations on the Costa del Sol. Don't miss the opportunity to make it yours! NGS