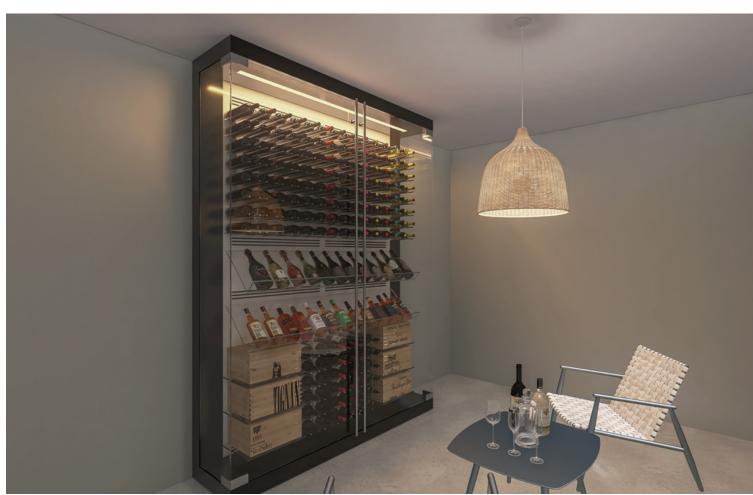

## Sales - House - Estepona 1.580.000€

www.mibgroup.es +34 662 58 96 58 info@mibgroup.es

Ref.-ID: MIBGR4778977 Estepona House

4

5

426 m2

1034 m<sup>2</sup>

Discover Villa La Resina, a spectacular villa property located in the heart of the prestigious Valle Romano in Estepona. South-facing, this exclusive villa offers the perfect combination of modern design, functional luxury, and expansive sea views. With a built area of 426 m², plus spacious terraces and a basement, this property provides exceptional space for a sophisticated lifestyle. It features: 4 en-suite bedrooms and a guest bathroom, designed for maximum comfort. A stunning private pool of 50 m², a jacuzzi, and an elegant sky bar to enjoy breathtaking views. Entertainment spaces including a cinema, a climate-controlled wine cellar, and a sauna. A private gym and an outdoor cinema on the rooftop. Additionally, it includes an underground garage for three vehicles, underfloor heating throughout the villa, and a reinforced security door. Customization and finishes: You can choose from a selection of high-quality materials and finishes to create the interior you've always dreamed of. Optional features such as a private elevator or a bespoke spa area can also be tailored to your specific preferences. Villa La Resina is more than just a property; it is a statement of style and comfort, offering spectacular sea views in one of the most privileged locations on the Costa del Sol. Don't miss the opportunity to make it yours! NGS