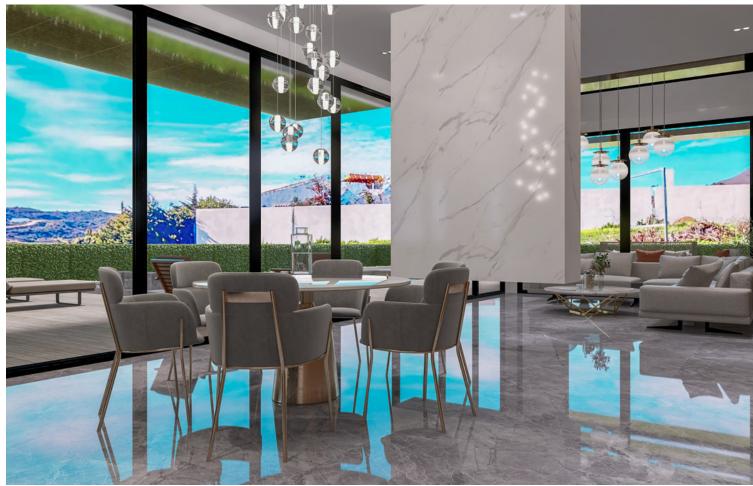

## Sales - House - Estepona 1.580.000€

www.mibgroup.es +34 662 58 96 58 info@mibgroup.es

Ref.-ID: MIBGR4778977 Estepona House

4

5

426 m2

1034 m<sup>2</sup>

Discover Villa La Resina, a spectacular villa property located in the heart of the prestigious Valle Romano in Estepona. South-facing, this exclusive villa offers the perfect combination of modern design, functional luxury, and expansive sea views. With a built area of 426 m², plus spacious terraces and a basement, this property provides exceptional space for a sophisticated lifestyle. It features: 4 en-suite bedrooms and a guest bathroom, designed for maximum comfort. A stunning private pool of 50 m², a jacuzzi, and an elegant sky bar to enjoy breathtaking views. Entertainment spaces including a cinema, a climate-controlled wine cellar, and a sauna. A private gym and an outdoor cinema on the rooftop. Additionally, it includes an underground garage for three vehicles, underfloor heating throughout the villa, and a reinforced security door. Customization and finishes: You can choose from a selection of high-quality materials and finishes to create the interior you've always dreamed of. Optional features such as a private elevator or a bespoke spa area can also be tailored to your specific preferences. Villa La Resina is more than just a property; it is a statement of style and comfort, offering spectacular sea views in one of the most privileged locations on the Costa del Sol. Don't miss the opportunity to make it yours! NGS