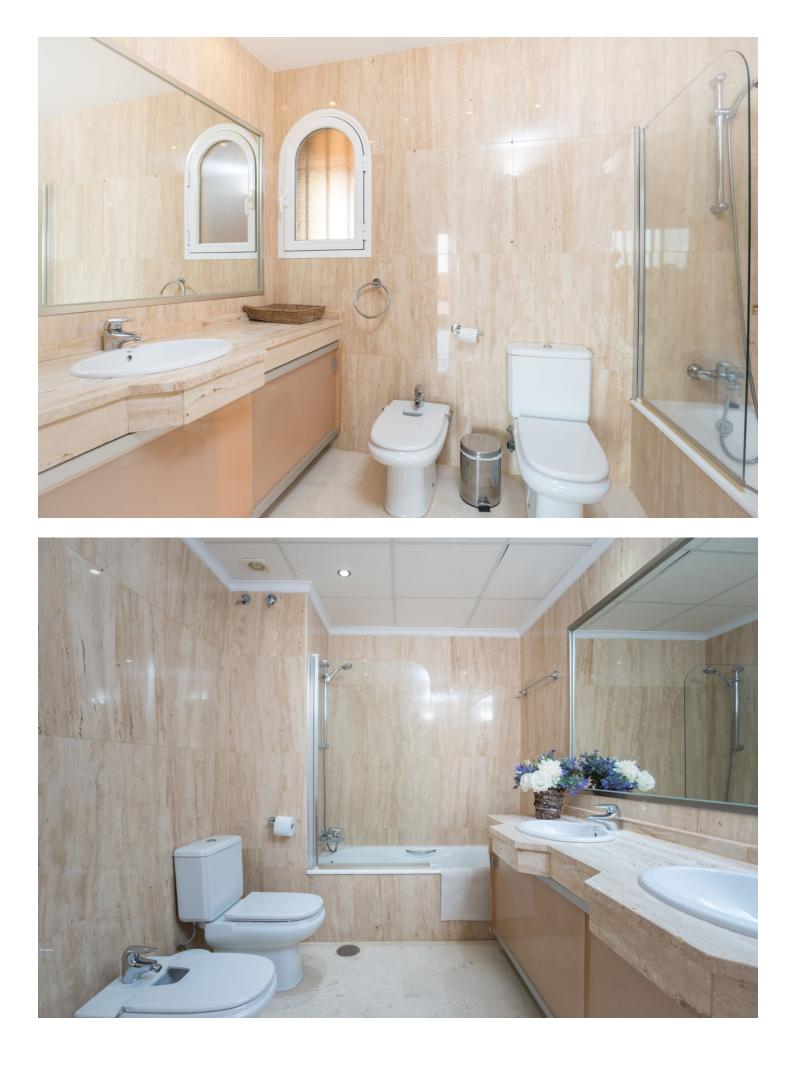

4 🔙 3 380 m2

This property is one of those fantastic rarities in the Costa del Sol real estate market. Located in the Elviria area, in this wonderful penthouse you can live as if you were in an independent house. The only apartment on the top floor, direct access from the parking lot by elevator and with 380 m2 built, of which 200 are with terraces full of light, views and excellent orientation. 4 bedrooms and 3 bathrooms distributed over two floors. Large living room with fireplace, fully equipped kitchen and outdoor laundry room with small terrace. Underground parking space, storage room, several swimming pools, gardens with excellent maintenance, security 24 hours a day with access controlled by barriers. 100% enjoyable home!! LSC.