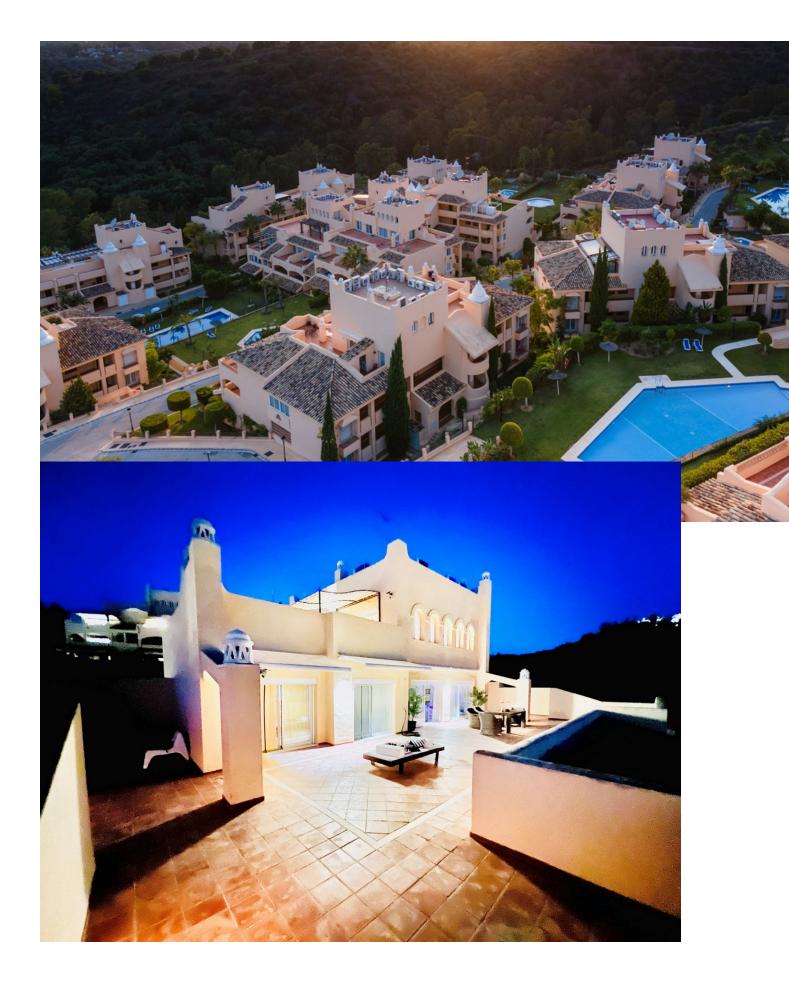

4 🔙 3 380 m2

This property is one of those fantastic rarities in the Costa del Sol real estate market. Located in the Elviria area, in this wonderful penthouse you can live as if you were in an independent house. The only apartment on the top floor, direct access from the parking lot by elevator and with 380 m2 built, of which 200 are with terraces full of light, views and excellent orientation. 4 bedrooms and 3 bathrooms distributed over two floors. Large living room with fireplace, fully equipped kitchen and outdoor laundry room with small terrace. Underground parking space, storage room, several swimming pools, gardens with excellent maintenance, security 24 hours a day with access controlled by barriers. 100% enjoyable home!! LSC.