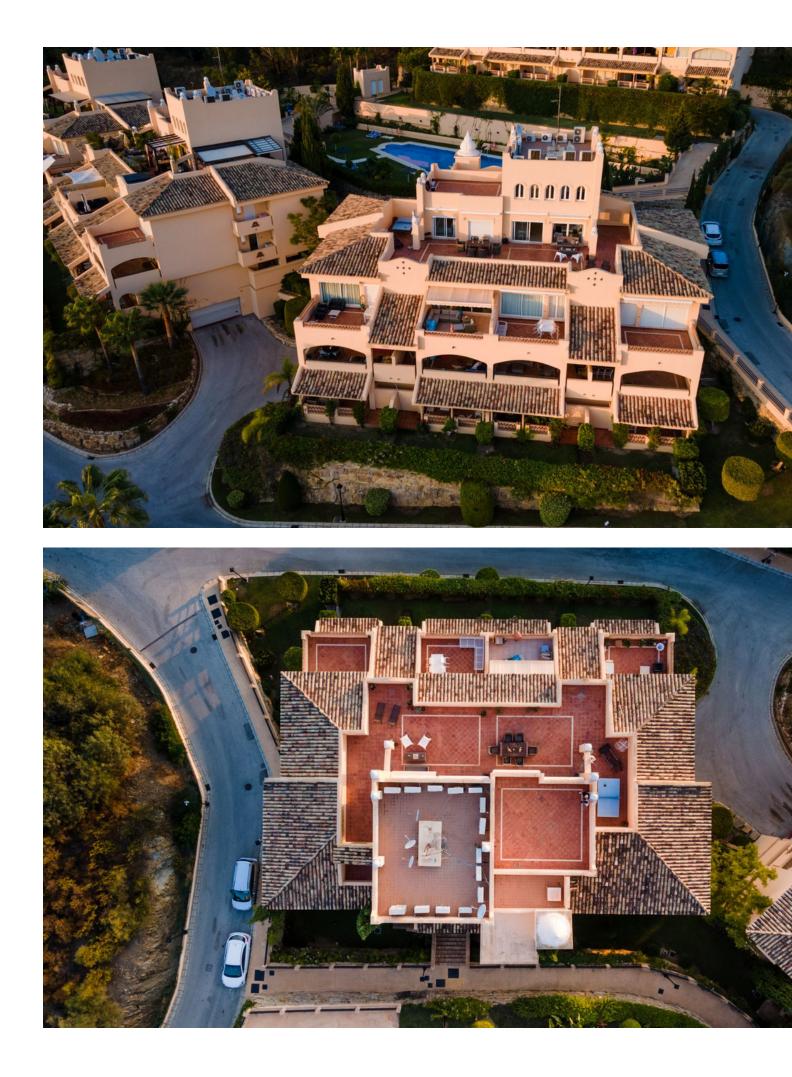

4 🔙 3 380 m2

This property is one of those fantastic rarities in the Costa del Sol real estate market. Located in the Elviria area, in this wonderful penthouse you can live as if you were in an independent house. The only apartment on the top floor, direct access from the parking lot by elevator and with 380 m2 built, of which 200 are with terraces full of light, views and excellent orientation. 4 bedrooms and 3 bathrooms distributed over two floors. Large living room with fireplace, fully equipped kitchen and outdoor laundry room with small terrace. Underground parking space, storage room, several swimming pools, gardens with excellent maintenance, security 24 hours a day with access controlled by barriers. 100% enjoyable home!! LSC.