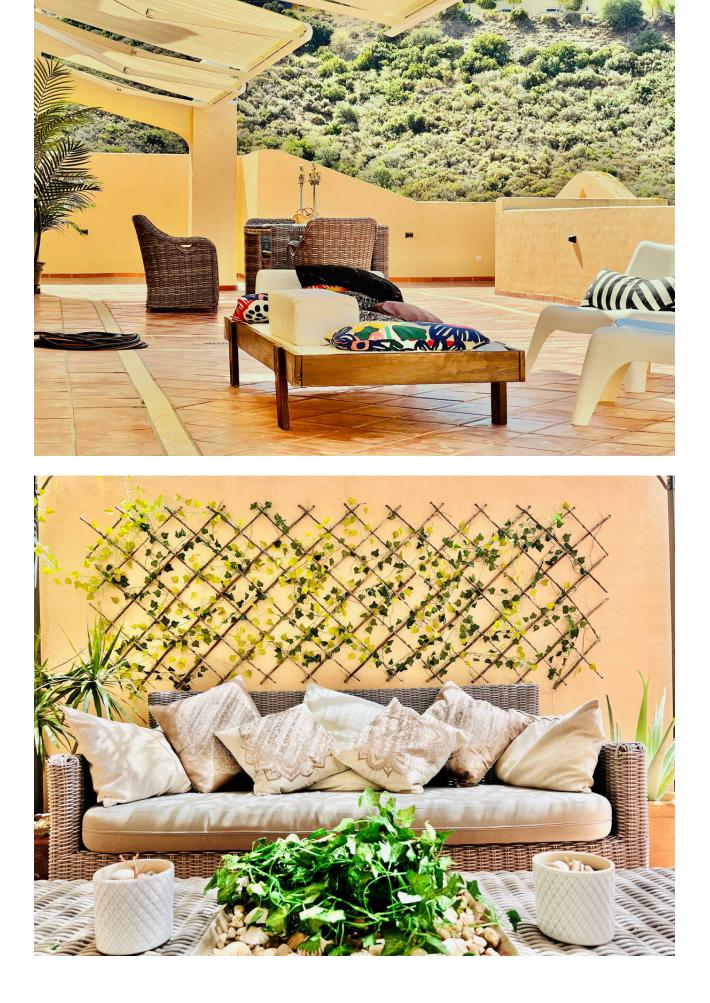

4 🔙 3 380 m2

This property is one of those fantastic rarities in the Costa del Sol real estate market. Located in the Elviria area, in this wonderful penthouse you can live as if you were in an independent house. The only apartment on the top floor, direct access from the parking lot by elevator and with 380 m2 built, of which 200 are with terraces full of light, views and excellent orientation. 4 bedrooms and 3 bathrooms distributed over two floors. Large living room with fireplace, fully equipped kitchen and outdoor laundry room with small terrace. Underground parking space, storage room, several swimming pools, gardens with excellent maintenance, security 24 hours a day with access controlled by barriers. 100% enjoyable home!! LSC.