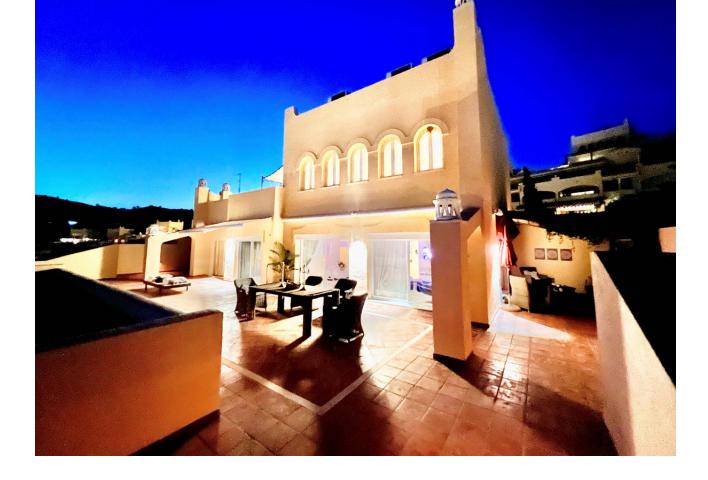

4 🔙 3 380 m2

This property is one of those fantastic rarities in the Costa del Sol real estate market. Located in the Elviria area, in this wonderful penthouse you can live as if you were in an independent house. The only apartment on the top floor, direct access from the parking lot by elevator and with 380 m2 built, of which 200 are with terraces full of light, views and excellent orientation. 4 bedrooms and 3 bathrooms distributed over two floors. Large living room with fireplace, fully equipped kitchen and outdoor laundry room with small terrace. Underground parking space, storage room, several swimming pools, gardens with excellent maintenance, security 24 hours a day with access controlled by barriers. 100% enjoyable home!! LSC.