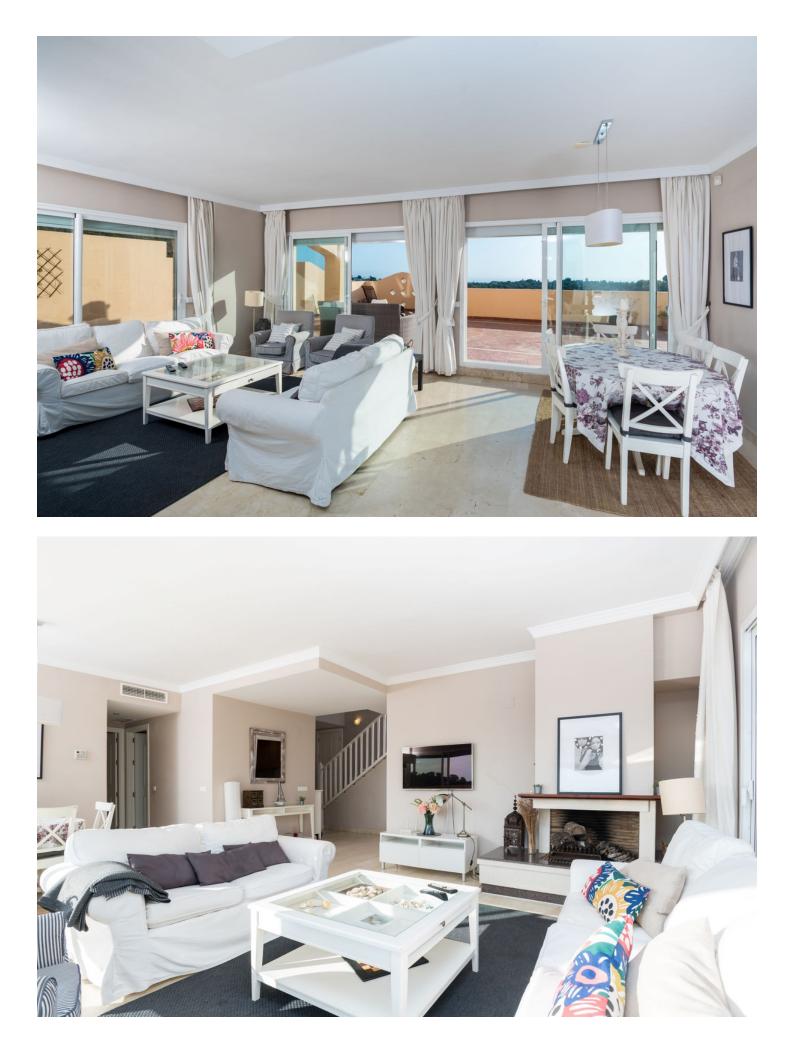

4 🔙 3 380 m2

This property is one of those fantastic rarities in the Costa del Sol real estate market. Located in the Elviria area, in this wonderful penthouse you can live as if you were in an independent house. The only apartment on the top floor, direct access from the parking lot by elevator and with 380 m2 built, of which 200 are with terraces full of light, views and excellent orientation. 4 bedrooms and 3 bathrooms distributed over two floors. Large living room with fireplace, fully equipped kitchen and outdoor laundry room with small terrace. Underground parking space, storage room, several swimming pools, gardens with excellent maintenance, security 24 hours a day with access controlled by barriers. 100% enjoyable home!! LSC.