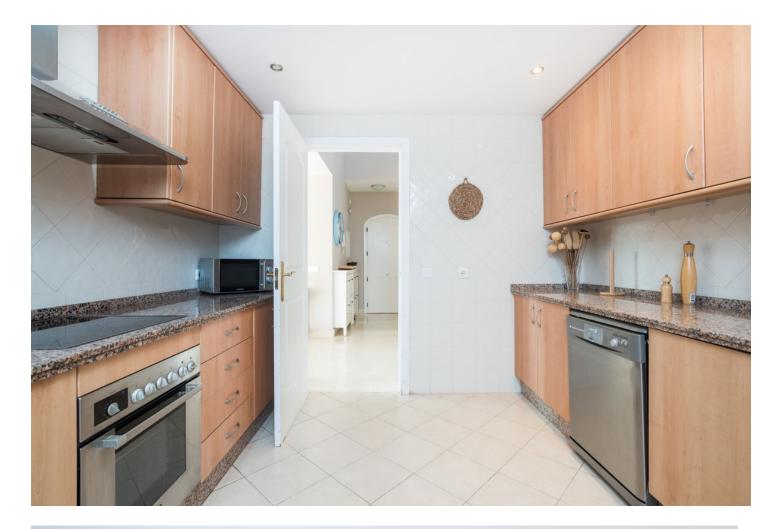

4 🔙 3 380 m2

This property is one of those fantastic rarities in the Costa del Sol real estate market. Located in the Elviria area, in this wonderful penthouse you can live as if you were in an independent house. The only apartment on the top floor, direct access from the parking lot by elevator and with 380 m2 built, of which 200 are with terraces full of light, views and excellent orientation. 4 bedrooms and 3 bathrooms distributed over two floors. Large living room with fireplace, fully equipped kitchen and outdoor laundry room with small terrace. Underground parking space, storage room, several swimming pools, gardens with excellent maintenance, security 24 hours a day with access controlled by barriers. 100% enjoyable home!! LSC.