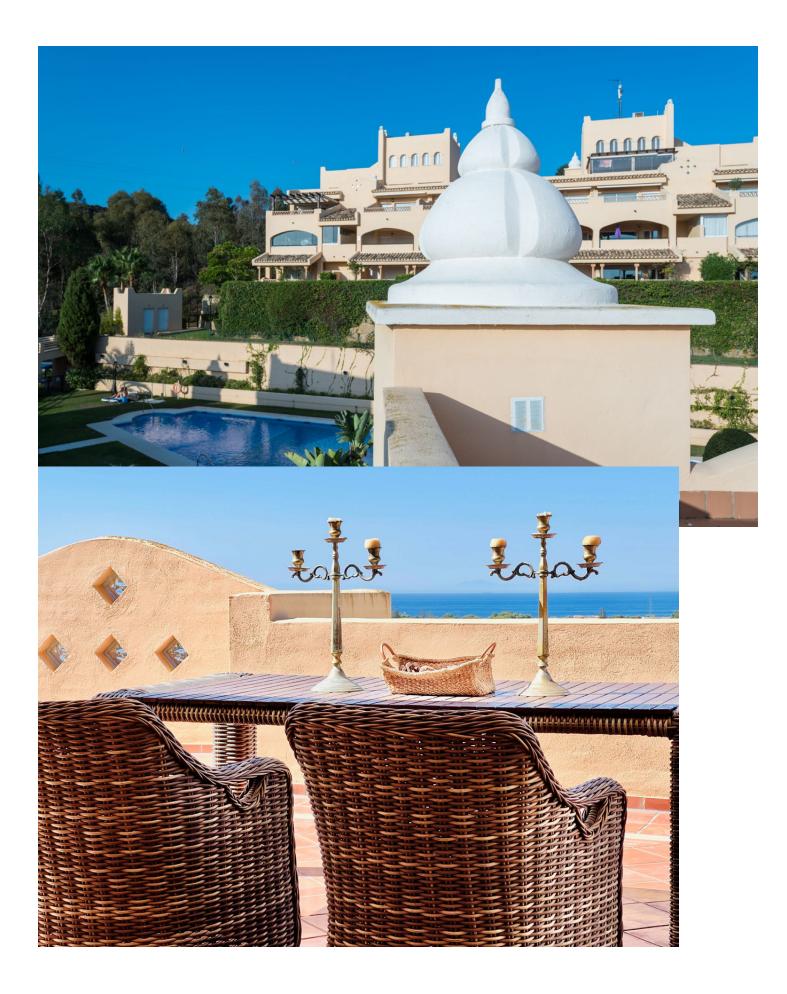

4 🔙 3 380 m2

This property is one of those fantastic rarities in the Costa del Sol real estate market. Located in the Elviria area, in this wonderful penthouse you can live as if you were in an independent house. The only apartment on the top floor, direct access from the parking lot by elevator and with 380 m2 built, of which 200 are with terraces full of light, views and excellent orientation. 4 bedrooms and 3 bathrooms distributed over two floors. Large living room with fireplace, fully equipped kitchen and outdoor laundry room with small terrace. Underground parking space, storage room, several swimming pools, gardens with excellent maintenance, security 24 hours a day with access controlled by barriers. 100% enjoyable home!! LSC.