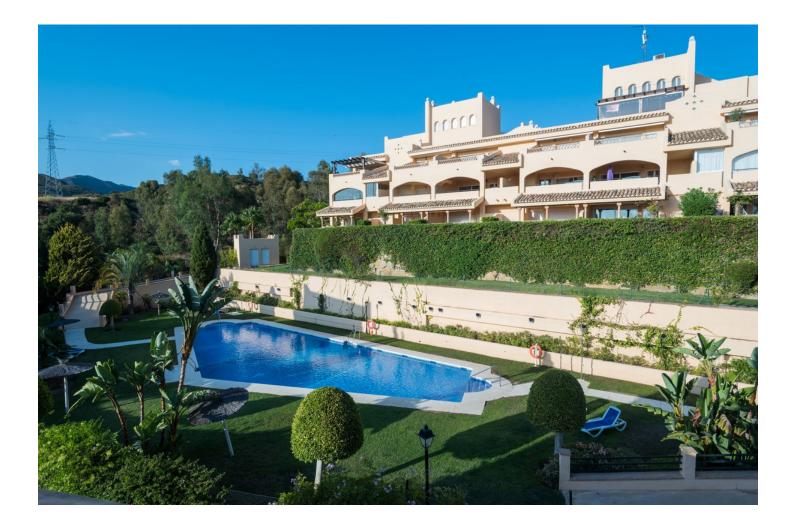

4 🔙 3 380 m2

This property is one of those fantastic rarities in the Costa del Sol real estate market. Located in the Elviria area, in this wonderful penthouse you can live as if you were in an independent house. The only apartment on the top floor, direct access from the parking lot by elevator and with 380 m2 built, of which 200 are with terraces full of light, views and excellent orientation. 4 bedrooms and 3 bathrooms distributed over two floors. Large living room with fireplace, fully equipped kitchen and outdoor laundry room with small terrace. Underground parking space, storage room, several swimming pools, gardens with excellent maintenance, security 24 hours a day with access controlled by barriers. 100% enjoyable home!! LSC.