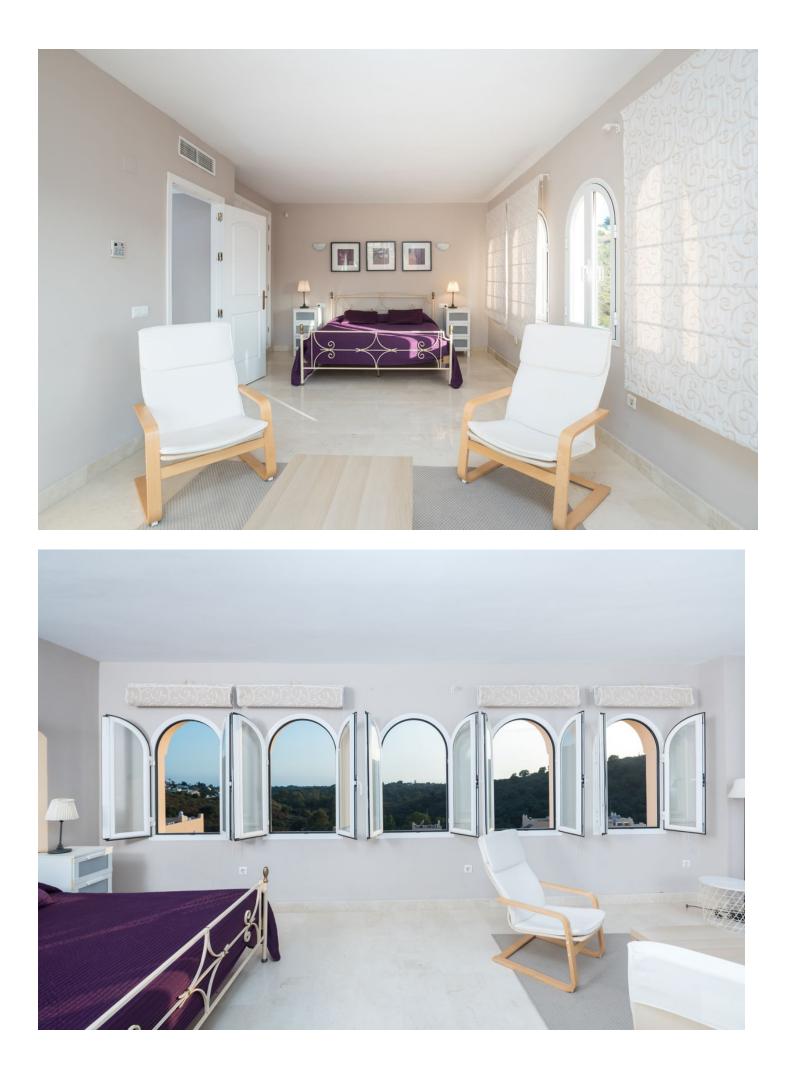

4 🔙 3 380 m2

This property is one of those fantastic rarities in the Costa del Sol real estate market. Located in the Elviria area, in this wonderful penthouse you can live as if you were in an independent house. The only apartment on the top floor, direct access from the parking lot by elevator and with 380 m2 built, of which 200 are with terraces full of light, views and excellent orientation. 4 bedrooms and 3 bathrooms distributed over two floors. Large living room with fireplace, fully equipped kitchen and outdoor laundry room with small terrace. Underground parking space, storage room, several swimming pools, gardens with excellent maintenance, security 24 hours a day with access controlled by barriers. 100% enjoyable home!! LSC.