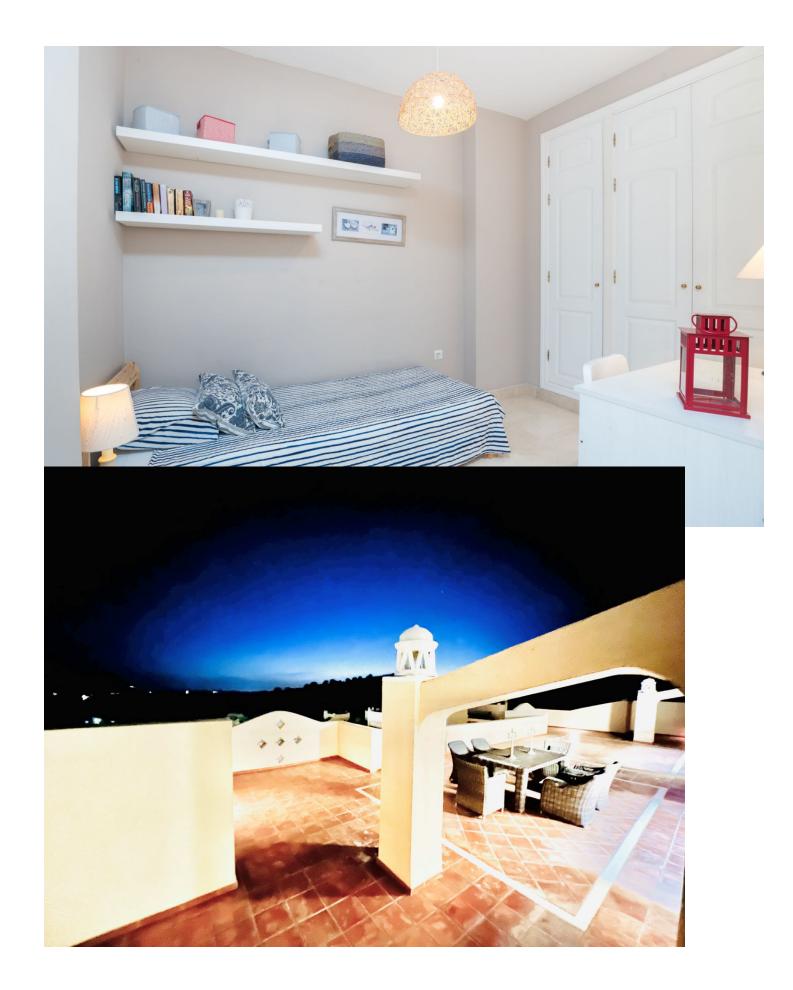

4 🔙 3 380 m2

This property is one of those fantastic rarities in the Costa del Sol real estate market. Located in the Elviria area, in this wonderful penthouse you can live as if you were in an independent house. The only apartment on the top floor, direct access from the parking lot by elevator and with 380 m2 built, of which 200 are with terraces full of light, views and excellent orientation. 4 bedrooms and 3 bathrooms distributed over two floors. Large living room with fireplace, fully equipped kitchen and outdoor laundry room with small terrace. Underground parking space, storage room, several swimming pools, gardens with excellent maintenance, security 24 hours a day with access controlled by barriers. 100% enjoyable home!! LSC.