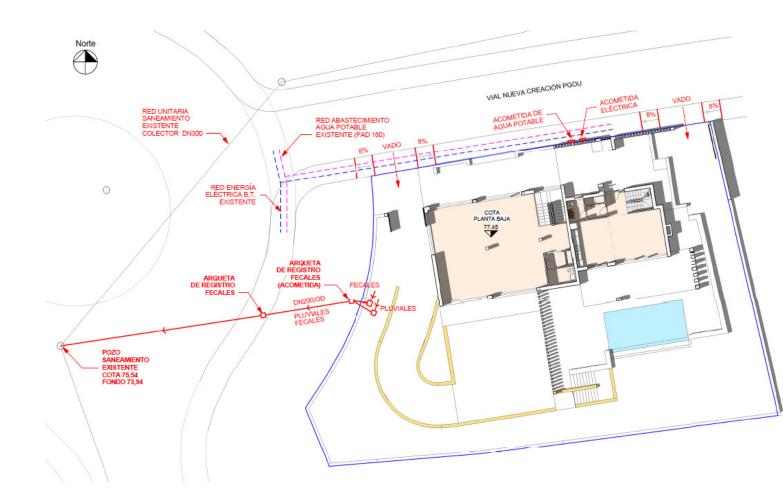

## Sales - Plot - Marbella 675.000€

www.mibgroup.es +34 662 58 96 58 info@mibgroup.es

Ref.-ID: MIBGR4779085 Marbella Plot

IBI: 1,421 EUR / year

1080 m2

We present an exceptional residential plot of 1,080 square meters located in Nagüeles, one of the most prestigious and high-end areas of Marbella. This magnificent plot offers a unique opportunity to build the property of your dreams. Situated on Marbella's Golden Mile, Nagüeles is known for its exclusivity and proximity to luxury amenities such as golf courses, beach clubs, and gourmet restaurants. Additionally, it is just a few minutes' drive from the center of Marbella and Puerto Banús, where you can enjoy high-end shopping, vibrant nightlife, and spectacular beaches. Surrounded by nature and lush gardens, the plot offers a tranquil and private environment, ideal for a luxurious lifestyle. If you were looking for a prime plot in the best location, know that this is also the best-priced one on the market right now. The large surface area of the plot allows for the construction of a custom residence that reflects your style and needs, making it an excellent long-term investment. With the ongoing development and demand in Nagüeles, this plot represents an excellent opportunity. Close to international schools, health centers, and top-tier services, this neighborhood is composed of luxury villas, ensuring a safe and prestigious environment. Nagüeles is one of the most exclusive neighborhoods in Marbella, situated on the slopes of La Concha mountain, known for its privacy, security, and quality of life. Living in Nagüeles means enjoying the tranquility of a natural setting while being close to the vibrant heart of Marbella. The plot has, topographically speaking, an area of 1,184 m², an average elevation above sea level of 77 meters. It borders to the south and west with the expropriation strips of the road and the roundabout of exit 182 (Nagüeles) of the Marbella bypass of the AP-7 motorway, to the east with plot R-1 of the urbanization, where there is an isolated single-family home, and to the north with land classified as public road in the 1986 Marbella General Urban Plan, with a planned section of 10 meters. The plot has a project already carried out by a renowned architect, proposing a building with two floors above ground and a basement connected vertically by two independent stair cores for the intended residential and commercial uses. Both pedestrian access to the building and vehicular access to the parking area inside the plot and in the basement are planned from the newly constructed street that will define the northern boundary of the plot. The building has been divided into two areas, one intended for commercial use (or office in its domestic professional office mode) to the west, closer to the roundabout exit of the bypass, taking advantage of its greater visibility and exposure, and another for singlefamily housing in the eastern area of the plot, which has greater privacy. The entrance to the basement garage is located to the southwest to adapt the project as much as possible to the existing topography and to be able to locate some additional outdoor parking spaces for commercial or office use. For the treatment of the facades, a contemporary language with large glazed panels allowing natural light entry, overhangs for solar protection, and a flat roof is proposed, taking into account the relationship of the building with its surroundings. The interior spaces have been organized with a minimum of partitions to optimize the feeling of space. Do not miss the opportunity to build your property in this prime location. Contact us for more details and to arrange a visit to this spectacular plot. Discover the true Nagüeles, Marbella! ALA