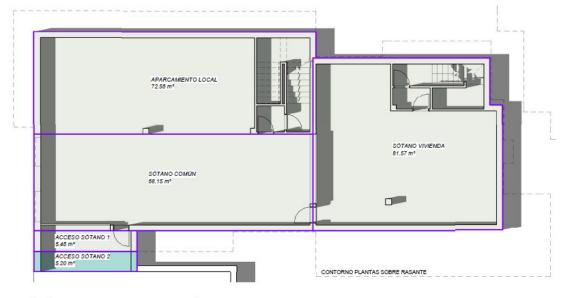

| Común            |                                                                                       |                                                                                                                                                  |
|------------------|---------------------------------------------------------------------------------------|--------------------------------------------------------------------------------------------------------------------------------------------------|
| ACCESO SÓTANO 1  | 5.46 m <sup>2</sup>                                                                   | 0.005                                                                                                                                            |
|                  | 5.46 m <sup>2</sup>                                                                   | 0.005                                                                                                                                            |
| Local            |                                                                                       |                                                                                                                                                  |
| LOCAL COMERCIAL  | 142.31 m <sup>2</sup>                                                                 | 0.120                                                                                                                                            |
|                  | 142.31 m <sup>2</sup>                                                                 | 0.120                                                                                                                                            |
| Vivienda         |                                                                                       |                                                                                                                                                  |
| VIVIENDA P. ALTA | 72.22 m <sup>2</sup>                                                                  | 0.061                                                                                                                                            |
| VIVIENDA P. BAJA | 70.73 m <sup>2</sup>                                                                  | 0.060                                                                                                                                            |
|                  | 142.96 m <sup>2</sup>                                                                 | 0.121                                                                                                                                            |
| TOTAL            | 290.72 m <sup>2</sup>                                                                 | 0.245                                                                                                                                            |
|                  | ACCESO SÓTANO 1  Local  LOCAL COMERCIAL  Vivienda  VIVIENDA P. ALTA  VIVIENDA P. BAJA | ACCESO SÓTANO 1 5.46 m² 5.46 m² Local LOCAL COMERCIAL 142.31 m² 142.31 m² Vivienda VIVIENDA P. ALTA 72.22 m² VIVIENDA P. BAJA 70.73 m² 142.96 m² |

| COMPROBACIÓN OCUPACIÓN | ÁREA                  | ÍNDICE OCUP. |
|------------------------|-----------------------|--------------|
| Común                  |                       |              |
| ACCESO SÓTANO 2        | 5.20 m <sup>2</sup>   | 0.44%        |
| Local                  |                       |              |
| LOCAL COMERCIAL        | 142.31 m <sup>2</sup> | 12.02%       |
| PORCHE ACCESO LOCAL    | 19.20 m <sup>2</sup>  | 1.62%        |
| PORCHE SUR LOCAL       | 10.05 m <sup>2</sup>  | 0.85%        |
| Vivienda               |                       |              |
| PORCHE ACCESO VIVIENDA | 4.38 m <sup>2</sup>   | 0.37%        |
| PORCHE VIVIENDA        | 36.54 m <sup>2</sup>  | 3.09%        |
| VIVIENDA P. BAJA       | 70.73 m <sup>2</sup>  | 5.97%        |
| TOTAL                  | 288.40 m <sup>2</sup> | 24.35%       |