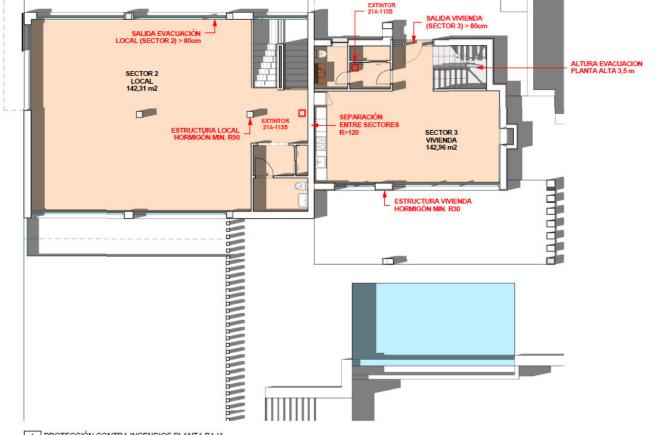

Setting
Town
Close To Schools

Orientation

North

Views
Country
Urban

1\_ PROTECCIÓN CONTRA INCENDIOS PLANTA BAJA A603 1:100

COMPROBACIÓN EDIFICABILIDAD

ÁREA ÍNDICE EDIF.

1\_ 301 SUPERFICIES CONSTRUIDAS PLANTA SÓTANO 1:100