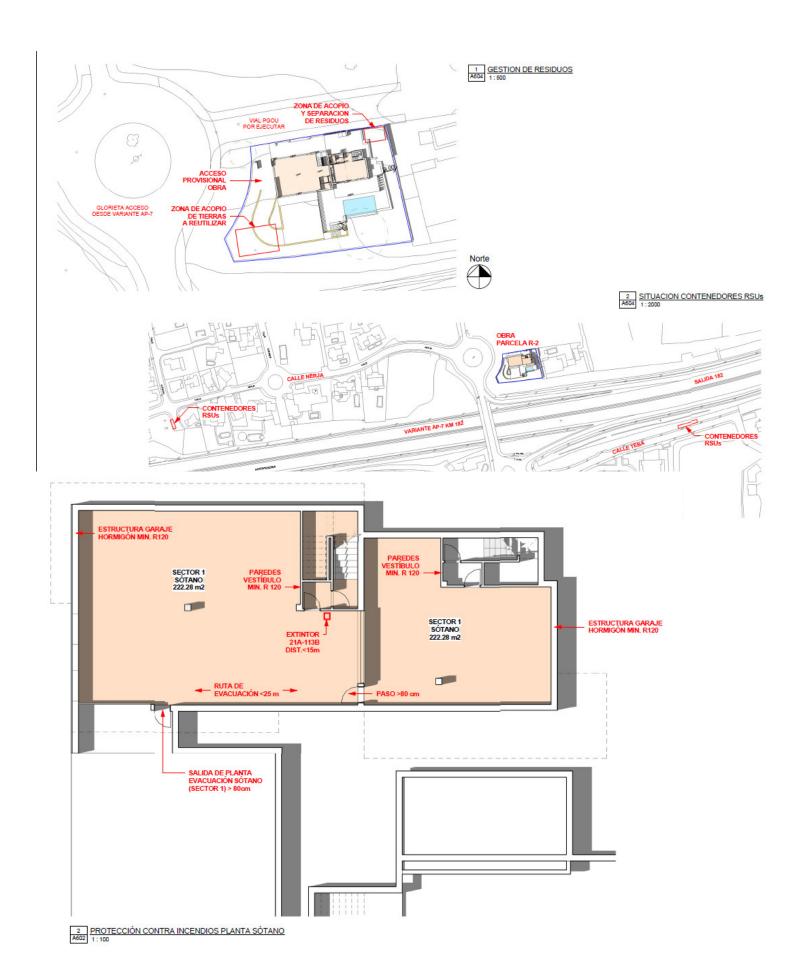

Setting
Town
Close To Schools

Orientation

North

Views
Country
Urban

1\_ PROTECCIÓN CONTRA INCENDIOS PLANTA BAJA A603 1:100

COMPROBACIÓN EDIFICABILIDAD

ÁREA ÍNDICE EDIF.

1\_ 301 SUPERFICIES CONSTRUIDAS PLANTA SÓTANO 1:100