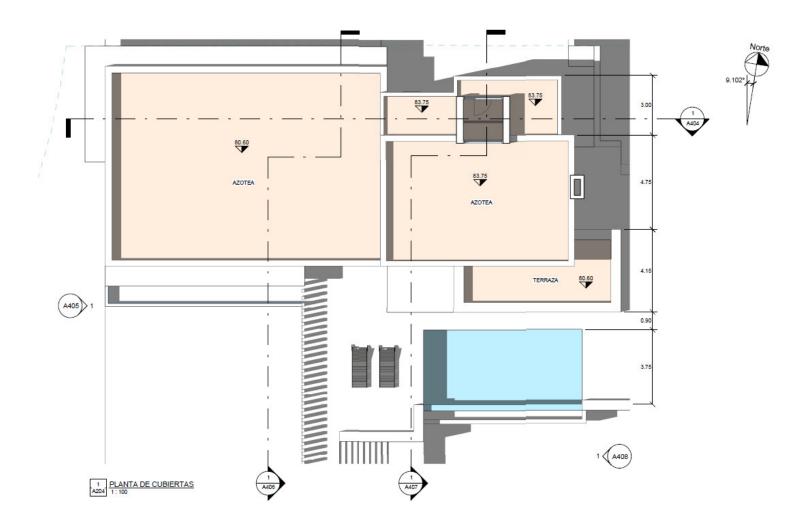

## Sales - Plot - Marbella 675.000€

www.mibgroup.es +34 662 58 96 58 info@mibgroup.es

Ref.-ID: MIBGR4779085 Marbella Plot

IBI: 1,421 EUR / year

1080 m2

We present an exceptional residential plot of 1,080 square meters located in Nagüeles, one of the most prestigious and high-end areas of Marbella. This magnificent plot offers a unique opportunity to build the property of your dreams. Situated on Marbella's Golden Mile, Nagüeles is known for its exclusivity and proximity to luxury amenities such as golf courses, beach clubs, and gourmet restaurants. Additionally, it is just a few minutes' drive from the center of Marbella and Puerto Banús, where you can enjoy high-end shopping, vibrant nightlife, and spectacular beaches. Surrounded by nature and lush gardens, the plot offers a tranquil and private environment, ideal for a luxurious lifestyle. If you were looking for a prime plot in the best location, know that this is also the best-priced one on the market right now. The large surface area of the plot allows for the construction of a custom residence that reflects your style and needs, making it an excellent long-term investment. With the ongoing development and demand in Nagüeles, this plot represents an excellent opportunity. Close to international schools, health centers, and top-tier services, this neighborhood is composed of luxury villas, ensuring a safe and prestigious environment. Nagüeles is one of the most exclusive neighborhoods in Marbella, situated on the slopes of La Concha mountain, known for its privacy, security, and quality of life. Living in Nagüeles means enjoying the tranquility of a natural setting while being close to the vibrant heart of Marbella. The plot has, topographically speaking, an area of 1,184 m², an average elevation above sea level of 77 meters. It borders to the south and west with the expropriation strips of the road and the roundabout of exit 182 (Nagüeles) of the Marbella bypass of the AP-7 motorway, to the east with plot R-1 of the urbanization, where there is an isolated single-family home, and to the north with land classified as public road in the 1986 Marbella General Urban Plan, with a planned section of 10 meters. The plot has a project already carried out by a renowned architect, proposing a building with two floors above ground and a basement connected vertically by two independent stair cores for the intended residential and commercial uses. Both pedestrian access to the building and vehicular access to the parking area inside the plot and in the basement are planned from the newly constructed street that will define the northern boundary of the plot. The building has been divided into two areas, one intended for commercial use (or office in its domestic professional office mode) to the west, closer to the roundabout exit of the bypass, taking advantage of its greater visibility and exposure, and another for singlefamily housing in the eastern area of the plot, which has greater privacy. The entrance to the basement garage is located to the southwest to adapt the project as much as possible to the existing topography and to be able to locate some additional outdoor parking spaces for commercial or office use. For the treatment of the facades, a contemporary language with large glazed panels allowing natural light entry, overhangs for solar protection, and a flat roof is proposed, taking into account the relationship of the building with its surroundings. The interior spaces have been organized with a minimum of partitions to optimize the feeling of space. Do not miss the opportunity to build your property in this prime location. Contact us for more details and to arrange a visit to this spectacular plot. Discover the true Nagüeles, Marbella! ALA

Setting
Town
Close To Schools

Orientation

North

Views
Country
Urban

1\_ PROTECCIÓN CONTRA INCENDIOS PLANTA BAJA A603 1:100

COMPROBACIÓN EDIFICABILIDAD

ÁREA ÍNDICE EDIF.

1\_ 301 SUPERFICIES CONSTRUIDAS PLANTA SÓTANO 1:100