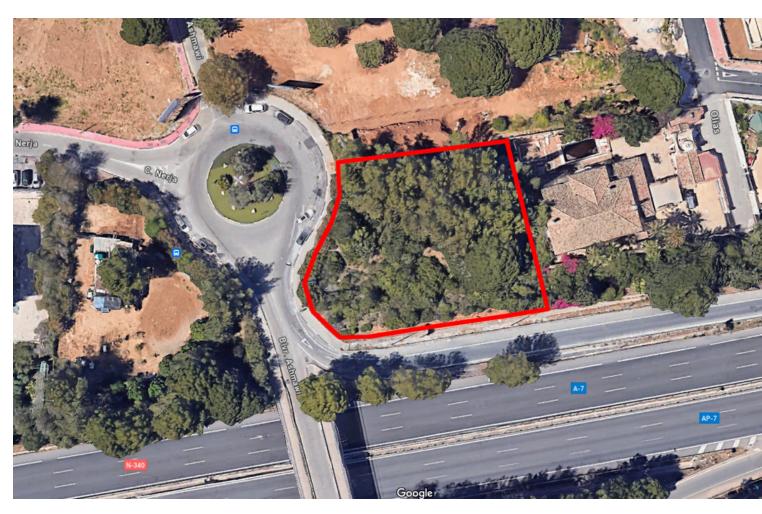

## Sales - Plot - Marbella 675.000€

www.mibgroup.es +34 662 58 96 58 info@mibgroup.es

Ref.-ID: MIBGR4779085 Marbella Plot

IBI: 1,421 EUR / year

1080 m2

We present an exceptional residential plot of 1,080 square meters located in Nagüeles, one of the most prestigious and high-end areas of Marbella. This magnificent plot offers a unique opportunity to build the property of your dreams. Situated on Marbella's Golden Mile, Nagüeles is known for its exclusivity and proximity to luxury amenities such as golf courses, beach clubs, and gourmet restaurants. Additionally, it is just a few minutes' drive from the center of Marbella and Puerto Banús, where you can enjoy high-end shopping, vibrant nightlife, and spectacular beaches. Surrounded by nature and lush gardens, the plot offers a tranquil and private environment, ideal for a luxurious lifestyle. If you were looking for a prime plot in the best location, know that this is also the best-priced one on the market right now. The large surface area of the plot allows for the construction of a custom residence that reflects your style and needs, making it an excellent long-term investment. With the ongoing development and demand in Nagüeles, this plot represents an excellent opportunity. Close to international schools, health centers, and top-tier services, this neighborhood is composed of luxury villas, ensuring a safe and prestigious environment. Nagüeles is one of the most exclusive neighborhoods in Marbella, situated on the slopes of La Concha mountain, known for its privacy, security, and quality of life. Living in Nagüeles means enjoying the tranquility of a natural setting while being close to the vibrant heart of Marbella. The plot has, topographically speaking, an area of 1,184 m², an average elevation above sea level of 77 meters. It borders to the south and west with the expropriation strips of the road and the roundabout of exit 182 (Nagüeles) of the Marbella bypass of the AP-7 motorway, to the east with plot R-1 of the urbanization, where there is an isolated single-family home, and to the north with land classified as public road in the 1986 Marbella General Urban Plan, with a planned section of 10 meters. The plot has a project already carried out by a renowned architect, proposing a building with two floors above ground and a basement connected vertically by two independent stair cores for the intended residential and commercial uses. Both pedestrian access to the building and vehicular access to the parking area inside the plot and in the basement are planned from the newly constructed street that will define the northern boundary of the plot. The building has been divided into two areas, one intended for commercial use (or office in its domestic professional office mode) to the west, closer to the roundabout exit of the bypass, taking advantage of its greater visibility and exposure, and another for singlefamily housing in the eastern area of the plot, which has greater privacy. The entrance to the basement garage is located to the southwest to adapt the project as much as possible to the existing topography and to be able to locate some additional outdoor parking spaces for commercial or office use. For the treatment of the facades, a contemporary language with large glazed panels allowing natural light entry, overhangs for solar protection, and a flat roof is proposed, taking into account the relationship of the building with its surroundings. The interior spaces have been organized with a minimum of partitions to optimize the feeling of space. Do not miss the opportunity to build your property in this prime location. Contact us for more details and to arrange a visit to this spectacular plot. Discover the true Nagüeles, Marbella! ALA