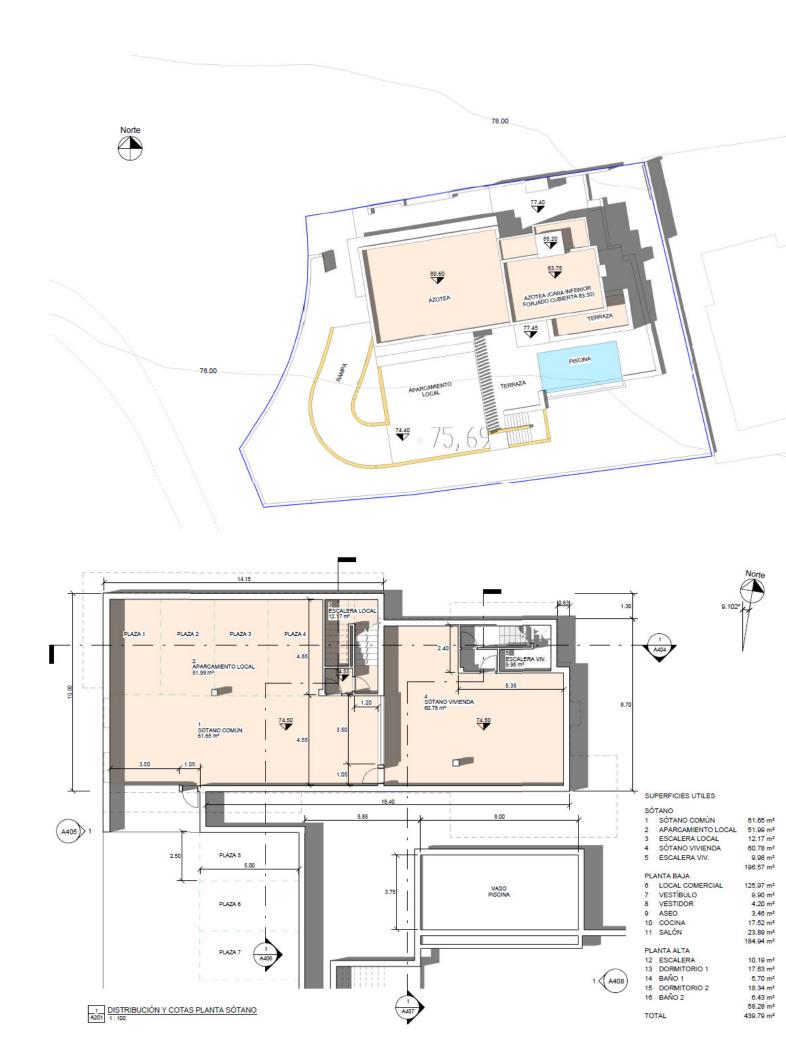

## Sales - Plot - Marbella 675.000€

www.mibgroup.es +34 662 58 96 58 info@mibgroup.es

Ref.-ID: MIBGR4779085 Marbella Plot

IBI: 1,421 EUR / year

1080 m2

We present an exceptional residential plot of 1,080 square meters located in Nagüeles, one of the most prestigious and high-end areas of Marbella. This magnificent plot offers a unique opportunity to build the property of your dreams. Situated on Marbella's Golden Mile, Nagüeles is known for its exclusivity and proximity to luxury amenities such as golf courses, beach clubs, and gourmet restaurants. Additionally, it is just a few minutes' drive from the center of Marbella and Puerto Banús, where you can enjoy high-end shopping, vibrant nightlife, and spectacular beaches. Surrounded by nature and lush gardens, the plot offers a tranquil and private environment, ideal for a luxurious lifestyle. If you were looking for a prime plot in the best location, know that this is also the best-priced one on the market right now. The large surface area of the plot allows for the construction of a custom residence that reflects your style and needs, making it an excellent long-term investment. With the ongoing development and demand in Nagüeles, this plot represents an excellent opportunity. Close to international schools, health centers, and top-tier services, this neighborhood is composed of luxury villas, ensuring a safe and prestigious environment. Nagüeles is one of the most exclusive neighborhoods in Marbella, situated on the slopes of La Concha mountain, known for its privacy, security, and quality of life. Living in Nagüeles means enjoying the tranquility of a natural setting while being close to the vibrant heart of Marbella. The plot has, topographically speaking, an area of 1,184 m², an average elevation above sea level of 77 meters. It borders to the south and west with the expropriation strips of the road and the roundabout of exit 182 (Nagüeles) of the Marbella bypass of the AP-7 motorway, to the east with plot R-1 of the urbanization, where there is an isolated single-family home, and to the north with land classified as public road in the 1986 Marbella General Urban Plan, with a planned section of 10 meters. The plot has a project already carried out by a renowned architect, proposing a building with two floors above ground and a basement connected vertically by two independent stair cores for the intended residential and commercial uses. Both pedestrian access to the building and vehicular access to the parking area inside the plot and in the basement are planned from the newly constructed street that will define the northern boundary of the plot. The building has been divided into two areas, one intended for commercial use (or office in its domestic professional office mode) to the west, closer to the roundabout exit of the bypass, taking advantage of its greater visibility and exposure, and another for singlefamily housing in the eastern area of the plot, which has greater privacy. The entrance to the basement garage is located to the southwest to adapt the project as much as possible to the existing topography and to be able to locate some additional outdoor parking spaces for commercial or office use. For the treatment of the facades, a contemporary language with large glazed panels allowing natural light entry, overhangs for solar protection, and a flat roof is proposed, taking into account the relationship of the building with its surroundings. The interior spaces have been organized with a minimum of partitions to optimize the feeling of space. Do not miss the opportunity to build your property in this prime location. Contact us for more details and to arrange a visit to this spectacular plot. Discover the true Nagüeles, Marbella! ALA

Setting
Town
Close To Schools

Orientation

North

Views
Country
Urban

1\_ PROTECCIÓN CONTRA INCENDIOS PLANTA BAJA A603 1:100

COMPROBACIÓN EDIFICABILIDAD

ÁREA ÍNDICE EDIF.

1\_ 301 SUPERFICIES CONSTRUIDAS PLANTA SÓTANO 1:100