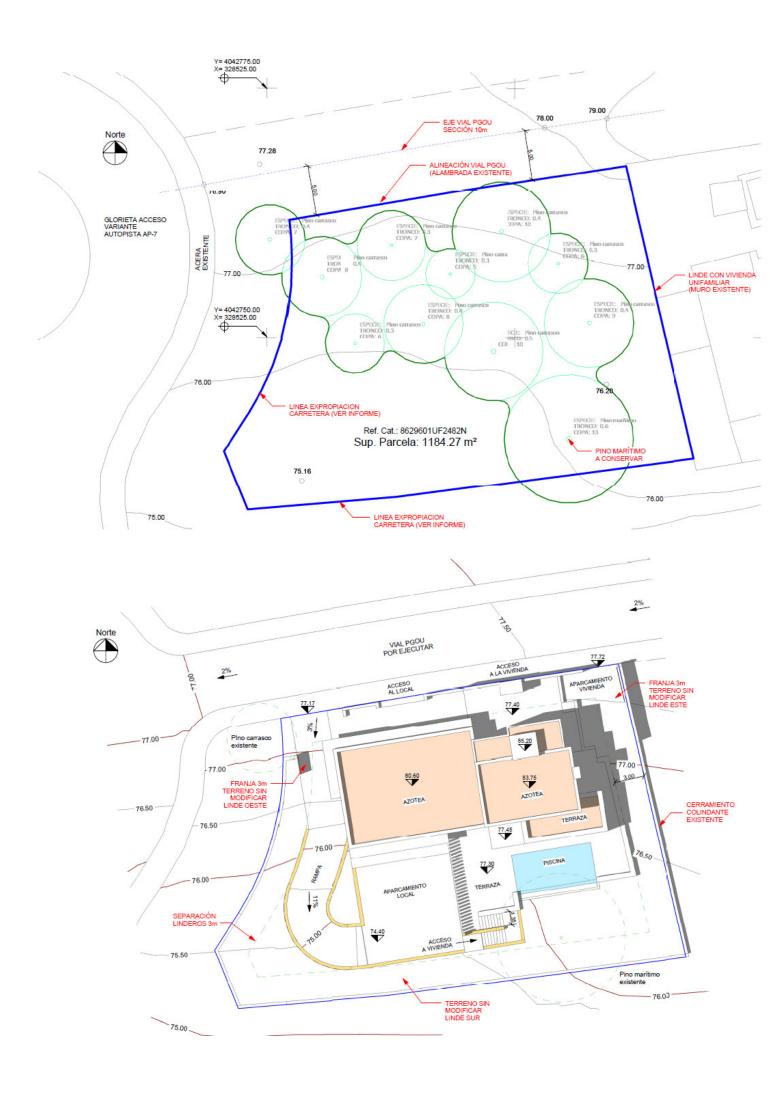

## Sales - Plot - Marbella 675.000€

www.mibgroup.es +34 662 58 96 58 info@mibgroup.es

Ref.-ID: MIBGR4779085 Marbella Plot

IBI: 1,421 EUR / year

1080 m2

We present an exceptional residential plot of 1,080 square meters located in Nagüeles, one of the most prestigious and high-end areas of Marbella. This magnificent plot offers a unique opportunity to build the property of your dreams. Situated on Marbella's Golden Mile, Nagüeles is known for its exclusivity and proximity to luxury amenities such as golf courses, beach clubs, and gourmet restaurants. Additionally, it is just a few minutes' drive from the center of Marbella and Puerto Banús, where you can enjoy high-end shopping, vibrant nightlife, and spectacular beaches. Surrounded by nature and lush gardens, the plot offers a tranquil and private environment, ideal for a luxurious lifestyle. If you were looking for a prime plot in the best location, know that this is also the best-priced one on the market right now. The large surface area of the plot allows for the construction of a custom residence that reflects your style and needs, making it an excellent long-term investment. With the ongoing development and demand in Nagüeles, this plot represents an excellent opportunity. Close to international schools, health centers, and top-tier services, this neighborhood is composed of luxury villas, ensuring a safe and prestigious environment. Nagüeles is one of the most exclusive neighborhoods in Marbella, situated on the slopes of La Concha mountain, known for its privacy, security, and quality of life. Living in Nagüeles means enjoying the tranquility of a natural setting while being close to the vibrant heart of Marbella. The plot has, topographically speaking, an area of 1,184 m², an average elevation above sea level of 77 meters. It borders to the south and west with the expropriation strips of the road and the roundabout of exit 182 (Nagüeles) of the Marbella bypass of the AP-7 motorway, to the east with plot R-1 of the urbanization, where there is an isolated single-family home, and to the north with land classified as public road in the 1986 Marbella General Urban Plan, with a planned section of 10 meters. The plot has a project already carried out by a renowned architect, proposing a building with two floors above ground and a basement connected vertically by two independent stair cores for the intended residential and commercial uses. Both pedestrian access to the building and vehicular access to the parking area inside the plot and in the basement are planned from the newly constructed street that will define the northern boundary of the plot. The building has been divided into two areas, one intended for commercial use (or office in its domestic professional office mode) to the west, closer to the roundabout exit of the bypass, taking advantage of its greater visibility and exposure, and another for singlefamily housing in the eastern area of the plot, which has greater privacy. The entrance to the basement garage is located to the southwest to adapt the project as much as possible to the existing topography and to be able to locate some additional outdoor parking spaces for commercial or office use. For the treatment of the facades, a contemporary language with large glazed panels allowing natural light entry, overhangs for solar protection, and a flat roof is proposed, taking into account the relationship of the building with its surroundings. The interior spaces have been organized with a minimum of partitions to optimize the feeling of space. Do not miss the opportunity to build your property in this prime location. Contact us for more details and to arrange a visit to this spectacular plot. Discover the true Nagüeles, Marbella! ALA