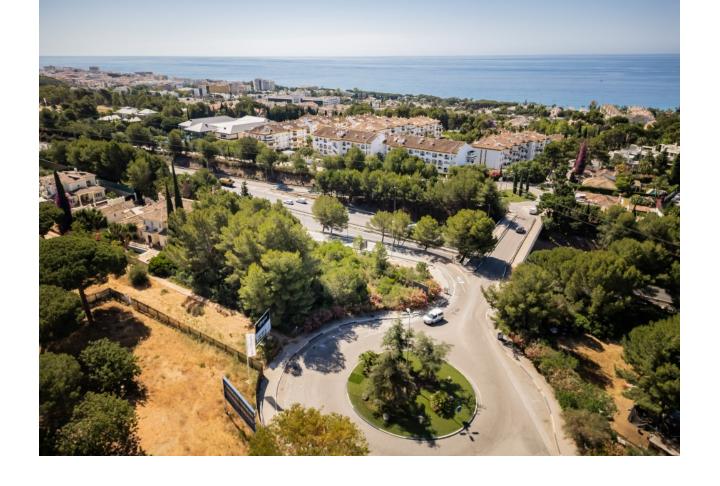

## Sales - Plot - Marbella 675.000€

www.mibgroup.es +34 662 58 96 58 info@mibgroup.es

Ref.-ID: MIBGR4779085 Marbella Plot

IBI: 1,421 EUR / year

1080 m2

We present an exceptional residential plot of 1,080 square meters located in Nagüeles, one of the most prestigious and high-end areas of Marbella. This magnificent plot offers a unique opportunity to build the property of your dreams. Situated on Marbella's Golden Mile, Nagüeles is known for its exclusivity and proximity to luxury amenities such as golf courses, beach clubs, and gourmet restaurants. Additionally, it is just a few minutes' drive from the center of Marbella and Puerto Banús, where you can enjoy high-end shopping, vibrant nightlife, and spectacular beaches. Surrounded by nature and lush gardens, the plot offers a tranquil and private environment, ideal for a luxurious lifestyle. If you were looking for a prime plot in the best location, know that this is also the best-priced one on the market right now. The large surface area of the plot allows for the construction of a custom residence that reflects your style and needs, making it an excellent long-term investment. With the ongoing development and demand in Nagüeles, this plot represents an excellent opportunity. Close to international schools, health centers, and top-tier services, this neighborhood is composed of luxury villas, ensuring a safe and prestigious environment. Nagüeles is one of the most exclusive neighborhoods in Marbella, situated on the slopes of La Concha mountain, known for its privacy, security, and quality of life. Living in Nagüeles means enjoying the tranquility of a natural setting while being close to the vibrant heart of Marbella. The plot has, topographically speaking, an area of 1,184 m², an average elevation above sea level of 77 meters. It borders to the south and west with the expropriation strips of the road and the roundabout of exit 182 (Nagüeles) of the Marbella bypass of the AP-7 motorway, to the east with plot R-1 of the urbanization, where there is an isolated single-family home, and to the north with land classified as public road in the 1986 Marbella General Urban Plan, with a planned section of 10 meters. The plot has a project already carried out by a renowned architect, proposing a building with two floors above ground and a basement connected vertically by two independent stair cores for the intended residential and commercial uses. Both pedestrian access to the building and vehicular access to the parking area inside the plot and in the basement are planned from the newly constructed street that will define the northern boundary of the plot. The building has been divided into two areas, one intended for commercial use (or office in its domestic professional office mode) to the west, closer to the roundabout exit of the bypass, taking advantage of its greater visibility and exposure, and another for singlefamily housing in the eastern area of the plot, which has greater privacy. The entrance to the basement garage is located to the southwest to adapt the project as much as possible to the existing topography and to be able to locate some additional outdoor parking spaces for commercial or office use. For the treatment of the facades, a contemporary language with large glazed panels allowing natural light entry, overhangs for solar protection, and a flat roof is proposed, taking into account the relationship of the building with its surroundings. The interior spaces have been organized with a minimum of partitions to optimize the feeling of space. Do not miss the opportunity to build your property in this prime location. Contact us for more details and to arrange a visit to this spectacular plot. Discover the true Nagüeles, Marbella! ALA