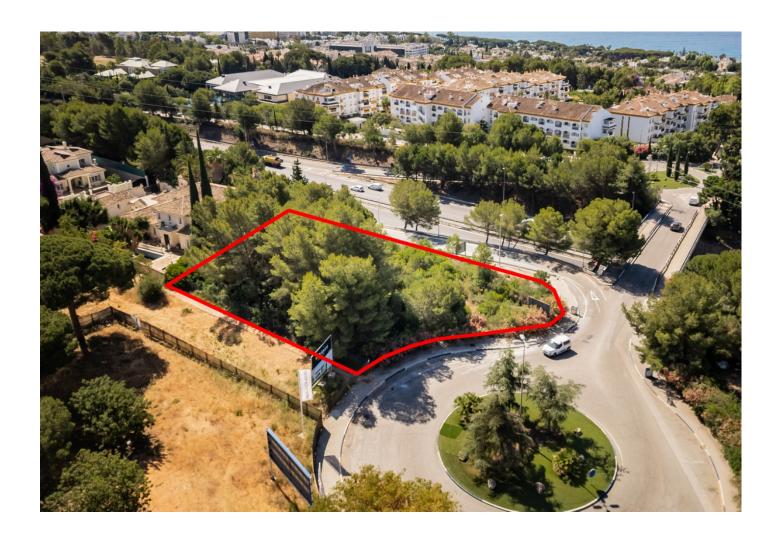

## Sales - Plot - Marbella 675.000€

www.mibgroup.es +34 662 58 96 58 info@mibgroup.es

Ref.-ID: MIBGR4779085 Marbella Plot

IBI: 1,421 EUR / year

1080 m2

We present an exceptional residential plot of 1,080 square meters located in Nagüeles, one of the most prestigious and high-end areas of Marbella. This magnificent plot offers a unique opportunity to build the property of your dreams. Situated on Marbella's Golden Mile, Nagüeles is known for its exclusivity and proximity to luxury amenities such as golf courses, beach clubs, and gourmet restaurants. Additionally, it is just a few minutes' drive from the center of Marbella and Puerto Banús, where you can enjoy high-end shopping, vibrant nightlife, and spectacular beaches. Surrounded by nature and lush gardens, the plot offers a tranquil and private environment, ideal for a luxurious lifestyle. If you were looking for a prime plot in the best location, know that this is also the best-priced one on the market right now. The large surface area of the plot allows for the construction of a custom residence that reflects your style and needs, making it an excellent long-term investment. With the ongoing development and demand in Nagüeles, this plot represents an excellent opportunity. Close to international schools, health centers, and top-tier services, this neighborhood is composed of luxury villas, ensuring a safe and prestigious environment. Nagüeles is one of the most exclusive neighborhoods in Marbella, situated on the slopes of La Concha mountain, known for its privacy, security, and quality of life. Living in Nagüeles means enjoying the tranquility of a natural setting while being close to the vibrant heart of Marbella. The plot has, topographically speaking, an area of 1,184 m², an average elevation above sea level of 77 meters. It borders to the south and west with the expropriation strips of the road and the roundabout of exit 182 (Nagüeles) of the Marbella bypass of the AP-7 motorway, to the east with plot R-1 of the urbanization, where there is an isolated single-family home, and to the north with land classified as public road in the 1986 Marbella General Urban Plan, with a planned section of 10 meters. The plot has a project already carried out by a renowned architect, proposing a building with two floors above ground and a basement connected vertically by two independent stair cores for the intended residential and commercial uses. Both pedestrian access to the building and vehicular access to the parking area inside the plot and in the basement are planned from the newly constructed street that will define the northern boundary of the plot. The building has been divided into two areas, one intended for commercial use (or office in its domestic professional office mode) to the west, closer to the roundabout exit of the bypass, taking advantage of its greater visibility and exposure, and another for singlefamily housing in the eastern area of the plot, which has greater privacy. The entrance to the basement garage is located to the southwest to adapt the project as much as possible to the existing topography and to be able to locate some additional outdoor parking spaces for commercial or office use. For the treatment of the facades, a contemporary language with large glazed panels allowing natural light entry, overhangs for solar protection, and a flat roof is proposed, taking into account the relationship of the building with its surroundings. The interior spaces have been organized with a minimum of partitions to optimize the feeling of space. Do not miss the opportunity to build your property in this prime location. Contact us for more details and to arrange a visit to this spectacular plot. Discover the true Nagüeles, Marbella! ALA