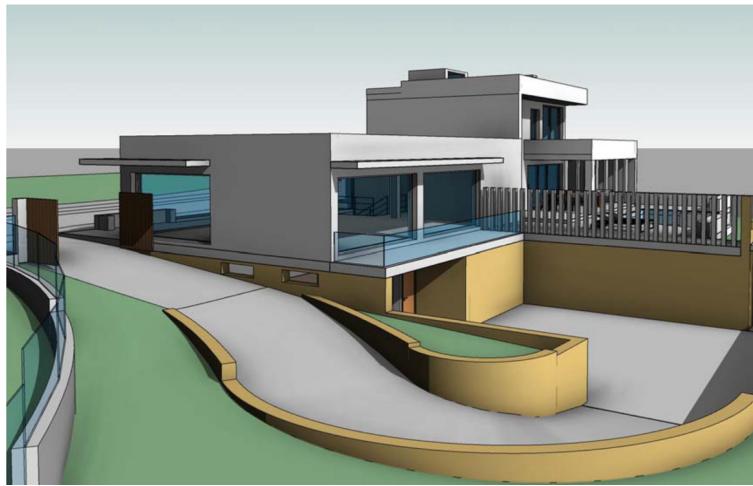

## Sales - Plot - Marbella 675.000€

www.mibgroup.es +34 662 58 96 58 info@mibgroup.es

Ref.-ID: MIBGR4779085 Marbella Plot

IBI: 1,421 EUR / year

1080 m2

We present an exceptional residential plot of 1,080 square meters located in Nagüeles, one of the most prestigious and high-end areas of Marbella. This magnificent plot offers a unique opportunity to build the property of your dreams. Situated on Marbella's Golden Mile, Nagüeles is known for its exclusivity and proximity to luxury amenities such as golf courses, beach clubs, and gourmet restaurants. Additionally, it is just a few minutes' drive from the center of Marbella and Puerto Banús, where you can enjoy high-end shopping, vibrant nightlife, and spectacular beaches. Surrounded by nature and lush gardens, the plot offers a tranquil and private environment, ideal for a luxurious lifestyle. If you were looking for a prime plot in the best location, know that this is also the best-priced one on the market right now. The large surface area of the plot allows for the construction of a custom residence that reflects your style and needs, making it an excellent long-term investment. With the ongoing development and demand in Nagüeles, this plot represents an excellent opportunity. Close to international schools, health centers, and top-tier services, this neighborhood is composed of luxury villas, ensuring a safe and prestigious environment. Nagüeles is one of the most exclusive neighborhoods in Marbella, situated on the slopes of La Concha mountain, known for its privacy, security, and quality of life. Living in Nagüeles means enjoying the tranquility of a natural setting while being close to the vibrant heart of Marbella. The plot has, topographically speaking, an area of 1,184 m², an average elevation above sea level of 77 meters. It borders to the south and west with the expropriation strips of the road and the roundabout of exit 182 (Nagüeles) of the Marbella bypass of the AP-7 motorway, to the east with plot R-1 of the urbanization, where there is an isolated single-family home, and to the north with land classified as public road in the 1986 Marbella General Urban Plan, with a planned section of 10 meters. The plot has a project already carried out by a renowned architect, proposing a building with two floors above ground and a basement connected vertically by two independent stair cores for the intended residential and commercial uses. Both pedestrian access to the building and vehicular access to the parking area inside the plot and in the basement are planned from the newly constructed street that will define the northern boundary of the plot. The building has been divided into two areas, one intended for commercial use (or office in its domestic professional office mode) to the west, closer to the roundabout exit of the bypass, taking advantage of its greater visibility and exposure, and another for singlefamily housing in the eastern area of the plot, which has greater privacy. The entrance to the basement garage is located to the southwest to adapt the project as much as possible to the existing topography and to be able to locate some additional outdoor parking spaces for commercial or office use. For the treatment of the facades, a contemporary language with large glazed panels allowing natural light entry, overhangs for solar protection, and a flat roof is proposed, taking into account the relationship of the building with its surroundings. The interior spaces have been organized with a minimum of partitions to optimize the feeling of space. Do not miss the opportunity to build your property in this prime location. Contact us for more details and to arrange a visit to this spectacular plot. Discover the true Nagüeles, Marbella! ALA