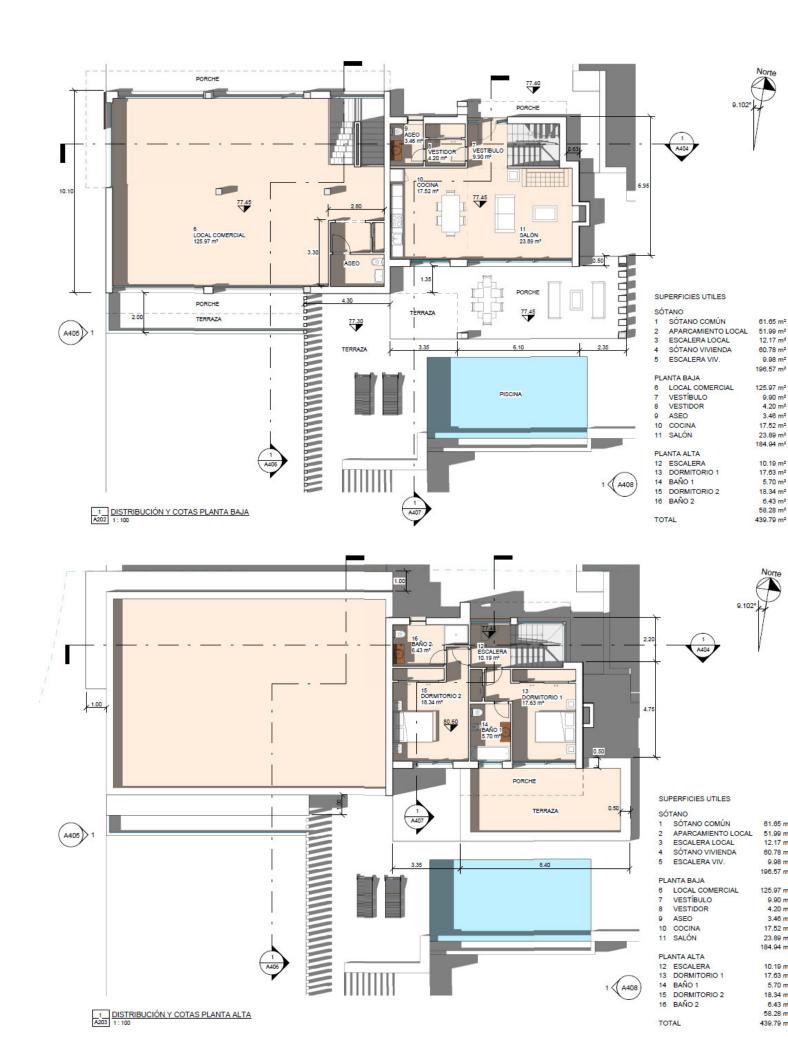

## Sales - Plot - Marbella 675.000€

www.mibgroup.es +34 662 58 96 58 info@mibgroup.es

Ref.-ID: MIBGR4779085 Marbella Plot

IBI: 1,421 EUR / year

1080 m2

We present an exceptional residential plot of 1,080 square meters located in Nagüeles, one of the most prestigious and high-end areas of Marbella. This magnificent plot offers a unique opportunity to build the property of your dreams. Situated on Marbella's Golden Mile, Nagüeles is known for its exclusivity and proximity to luxury amenities such as golf courses, beach clubs, and gourmet restaurants. Additionally, it is just a few minutes' drive from the center of Marbella and Puerto Banús, where you can enjoy high-end shopping, vibrant nightlife, and spectacular beaches. Surrounded by nature and lush gardens, the plot offers a tranquil and private environment, ideal for a luxurious lifestyle. If you were looking for a prime plot in the best location, know that this is also the best-priced one on the market right now. The large surface area of the plot allows for the construction of a custom residence that reflects your style and needs, making it an excellent long-term investment. With the ongoing development and demand in Nagüeles, this plot represents an excellent opportunity. Close to international schools, health centers, and top-tier services, this neighborhood is composed of luxury villas, ensuring a safe and prestigious environment. Nagüeles is one of the most exclusive neighborhoods in Marbella, situated on the slopes of La Concha mountain, known for its privacy, security, and quality of life. Living in Nagüeles means enjoying the tranquility of a natural setting while being close to the vibrant heart of Marbella. The plot has, topographically speaking, an area of 1,184 m², an average elevation above sea level of 77 meters. It borders to the south and west with the expropriation strips of the road and the roundabout of exit 182 (Nagüeles) of the Marbella bypass of the AP-7 motorway, to the east with plot R-1 of the urbanization, where there is an isolated single-family home, and to the north with land classified as public road in the 1986 Marbella General Urban Plan, with a planned section of 10 meters. The plot has a project already carried out by a renowned architect, proposing a building with two floors above ground and a basement connected vertically by two independent stair cores for the intended residential and commercial uses. Both pedestrian access to the building and vehicular access to the parking area inside the plot and in the basement are planned from the newly constructed street that will define the northern boundary of the plot. The building has been divided into two areas, one intended for commercial use (or office in its domestic professional office mode) to the west, closer to the roundabout exit of the bypass, taking advantage of its greater visibility and exposure, and another for singlefamily housing in the eastern area of the plot, which has greater privacy. The entrance to the basement garage is located to the southwest to adapt the project as much as possible to the existing topography and to be able to locate some additional outdoor parking spaces for commercial or office use. For the treatment of the facades, a contemporary language with large glazed panels allowing natural light entry, overhangs for solar protection, and a flat roof is proposed, taking into account the relationship of the building with its surroundings. The interior spaces have been organized with a minimum of partitions to optimize the feeling of space. Do not miss the opportunity to build your property in this prime location. Contact us for more details and to arrange a visit to this spectacular plot. Discover the true Nagüeles, Marbella! ALA

Setting
Town
Close To Schools

Orientation

North

Views
Country
Urban

1\_ PROTECCIÓN CONTRA INCENDIOS PLANTA BAJA A603 1:100

COMPROBACIÓN EDIFICABILIDAD

ÁREA ÍNDICE EDIF.

1\_ 301 SUPERFICIES CONSTRUIDAS PLANTA SÓTANO 1:100