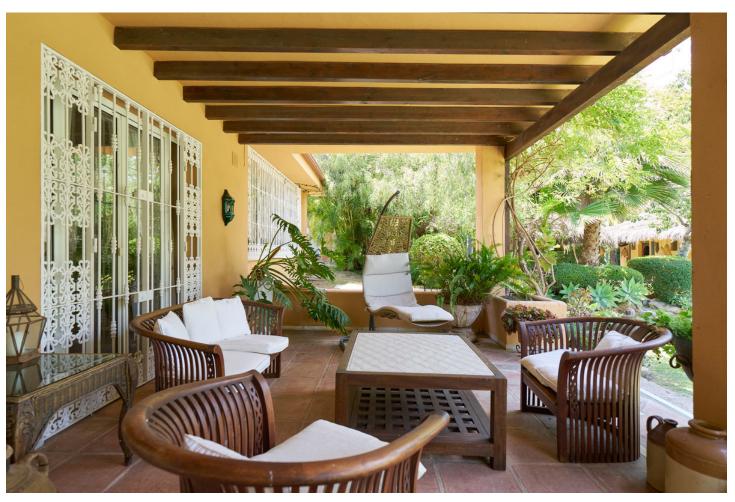

Exclusive opportunity located 500 meters from Puerto Banus. Its location is privileged and offers direct access to one of the most prestigious and coveted areas of Marbella. Enjoy beaches, luxury boutiques, fine dining restaurants and a vibrant nightlife just steps from your home. The properties, spread over a double plot of 2746 m2 The total built area is 943m2 distributed in 2 constructions: - The first one completely built and Mediterranean style. - The second one is currently at 50%, with the project and building license in force. - The current buildability is 0.25m2t/ms, but an increase in buildability to 0.30 m2t/ms is foreseen according to the latest modification of the urban planning regulations of the new PGOU of Marbella pending final approval. Both properties are connected by a large basement of more than 800m2, which allows them to be easily integrated to form a single huge villa. In addition, the property features: - Consolidated gardens that offer great privacy to each of the buildings. - Barbecue area - Guest house - A large swimming pool This exclusive villa offers a perfect combination of luxury, privileged location and ample spaces, ideal to enjoy the lifestyle of the Costa del Sol. For more information please do not hesitate to contact us. SIDEMAR By keller Williams. ADD