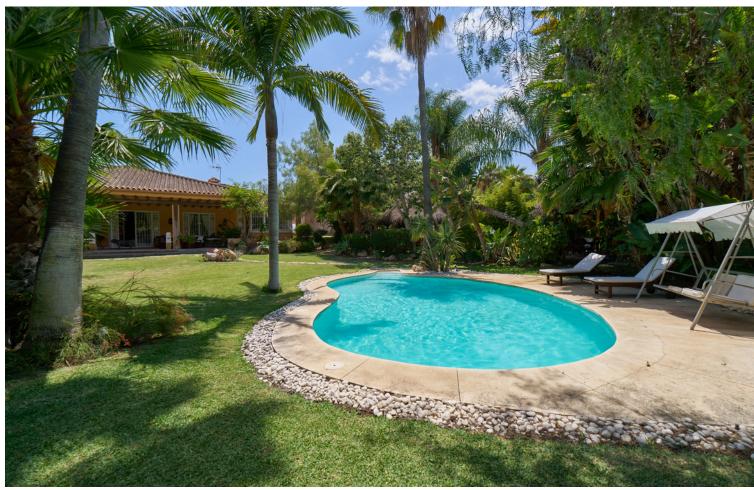

Exclusive opportunity located 500 meters from Puerto Banus. Its location is privileged and offers direct access to one of the most prestigious and coveted areas of Marbella. Enjoy beaches, luxury boutiques, fine dining restaurants and a vibrant nightlife just steps from your home. The properties, spread over a double plot of 2746 m2 The total built area is 943m2 distributed in 2 constructions: - The first one completely built and Mediterranean style. - The second one is currently at 50%, with the project and building license in force. - The current buildability is 0.25m2t/ms, but an increase in buildability to 0.30 m2t/ms is foreseen according to the latest modification of the urban planning regulations of the new PGOU of Marbella pending final approval. Both properties are connected by a large basement of more than 800m2, which allows them to be easily integrated to form a single huge villa. In addition, the property features: - Consolidated gardens that offer great privacy to each of the buildings. - Barbecue area - Guest house - A large swimming pool This exclusive villa offers a perfect combination of luxury, privileged location and ample spaces, ideal to enjoy the lifestyle of the Costa del Sol. For more information please do not hesitate to contact us. SIDEMAR By keller Williams. ADD

Condition Pool Climate Control
Good Private Fireplace

Furniture Security
Not Furnished Alarm System

Features
Covered Terrace
Private Terrace
Solarium
Wood Flooring
Barbeque
Basement