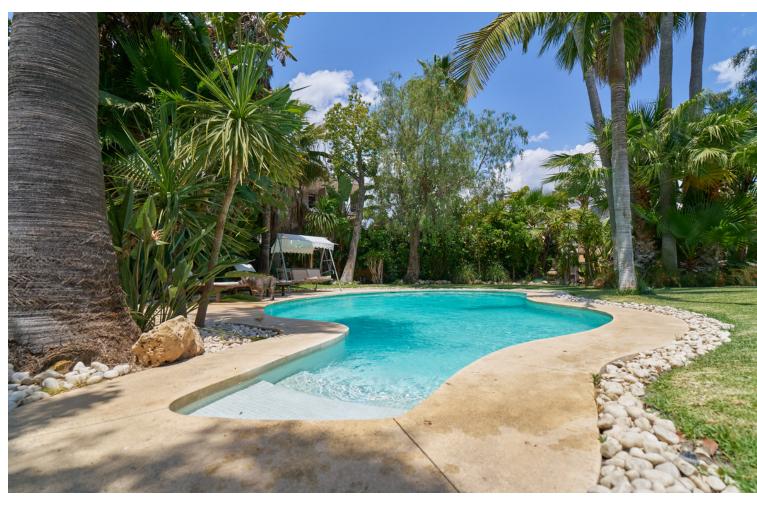

Exclusive opportunity located 500 meters from Puerto Banus. Its location is privileged and offers direct access to one of the most prestigious and coveted areas of Marbella. Enjoy beaches, luxury boutiques, fine dining restaurants and a vibrant nightlife just steps from your home. The properties, spread over a double plot of 2746 m2 The total built area is 943m2 distributed in 2 constructions: - The first one completely built and Mediterranean style. - The second one is currently at 50%, with the project and building license in force. - The current buildability is 0.25m2t/ms, but an increase in buildability to 0.30 m2t/ms is foreseen according to the latest modification of the urban planning regulations of the new PGOU of Marbella pending final approval. Both properties are connected by a large basement of more than 800m2, which allows them to be easily integrated to form a single huge villa. In addition, the property features: - Consolidated gardens that offer great privacy to each of the buildings. - Barbecue area - Guest house - A large swimming pool This exclusive villa offers a perfect combination of luxury, privileged location and ample spaces, ideal to enjoy the lifestyle of the Costa del Sol. For more information please do not hesitate to contact us. SIDEMAR By keller Williams. ADD

Condition Pool Climate Control
Good Private Fireplace

Furniture Security
Not Furnished Alarm System

Features
Covered Terrace
Private Terrace
Solarium
Wood Flooring
Barbeque
Basement