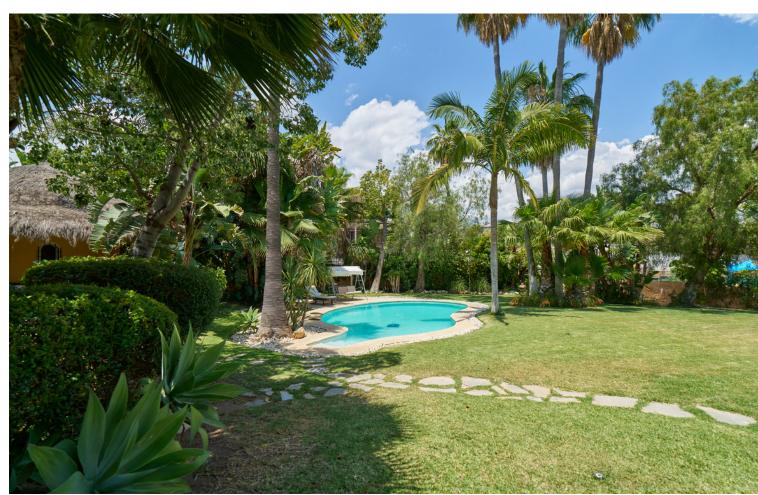

Exclusive opportunity located 500 meters from Puerto Banus. Its location is privileged and offers direct access to one of the most prestigious and coveted areas of Marbella. Enjoy beaches, luxury boutiques, fine dining restaurants and a vibrant nightlife just steps from your home. The properties, spread over a double plot of 2746 m2 The total built area is 943m2 distributed in 2 constructions: - The first one completely built and Mediterranean style. - The second one is currently at 50%, with the project and building license in force. - The current buildability is 0.25m2t/ms, but an increase in buildability to 0.30 m2t/ms is foreseen according to the latest modification of the urban planning regulations of the new PGOU of Marbella pending final approval. Both properties are connected by a large basement of more than 800m2, which allows them to be easily integrated to form a single huge villa. In addition, the property features: - Consolidated gardens that offer great privacy to each of the buildings. - Barbecue area - Guest house - A large swimming pool This exclusive villa offers a perfect combination of luxury, privileged location and ample spaces, ideal to enjoy the lifestyle of the Costa del Sol. For more information please do not hesitate to contact us. SIDEMAR By keller Williams. ADD