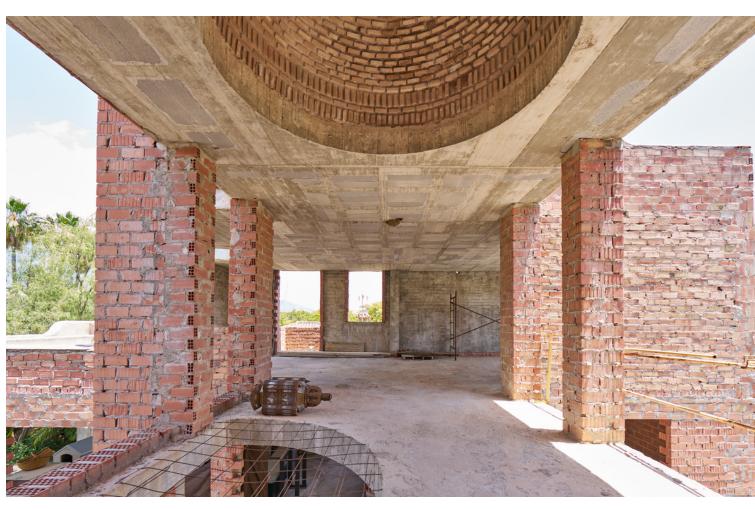

Exclusive opportunity located 500 meters from Puerto Banus. Its location is privileged and offers direct access to one of the most prestigious and coveted areas of Marbella. Enjoy beaches, luxury boutiques, fine dining restaurants and a vibrant nightlife just steps from your home. The properties, spread over a double plot of 2746 m2 The total built area is 943m2 distributed in 2 constructions: - The first one completely built and Mediterranean style. - The second one is currently at 50%, with the project and building license in force. - The current buildability is 0.25m2t/ms, but an increase in buildability to 0.30 m2t/ms is foreseen according to the latest modification of the urban planning regulations of the new PGOU of Marbella pending final approval. Both properties are connected by a large basement of more than 800m2, which allows them to be easily integrated to form a single huge villa. In addition, the property features: - Consolidated gardens that offer great privacy to each of the buildings. - Barbecue area - Guest house - A large swimming pool This exclusive villa offers a perfect combination of luxury, privileged location and ample spaces, ideal to enjoy the lifestyle of the Costa del Sol. For more information please do not hesitate to contact us. SIDEMAR By keller Williams. ADD