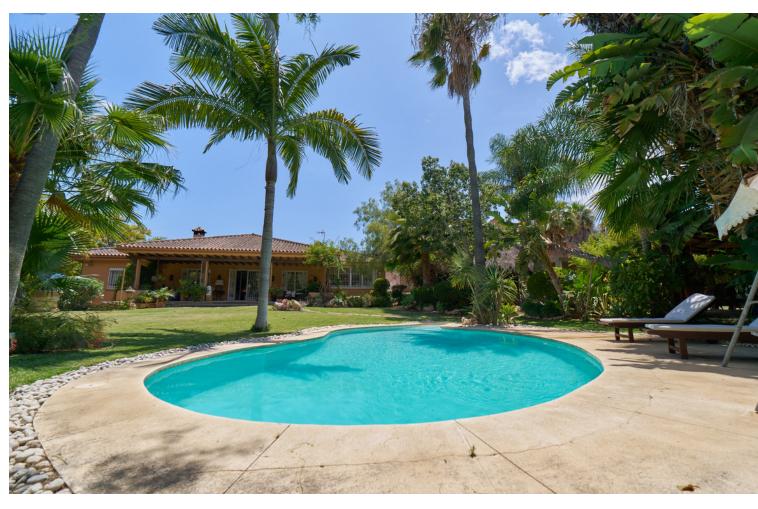

Exclusive opportunity located 500 meters from Puerto Banus. Its location is privileged and offers direct access to one of the most prestigious and coveted areas of Marbella. Enjoy beaches, luxury boutiques, fine dining restaurants and a vibrant nightlife just steps from your home. The properties, spread over a double plot of 2746 m2 The total built area is 943m2 distributed in 2 constructions: - The first one completely built and Mediterranean style. - The second one is currently at 50%, with the project and building license in force. - The current buildability is 0.25m2t/ms, but an increase in buildability to 0.30 m2t/ms is foreseen according to the latest modification of the urban planning regulations of the new PGOU of Marbella pending final approval. Both properties are connected by a large basement of more than 800m2, which allows them to be easily integrated to form a single huge villa. In addition, the property features: - Consolidated gardens that offer great privacy to each of the buildings. - Barbecue area - Guest house - A large swimming pool This exclusive villa offers a perfect combination of luxury, privileged location and ample spaces, ideal to enjoy the lifestyle of the Costa del Sol. For more information please do not hesitate to contact us. SIDEMAR By keller Williams. ADD

Condition Pool Climate Control
Good Private Fireplace

Furniture Security
Not Furnished Alarm System

Features
Covered Terrace
Private Terrace
Solarium
Wood Flooring
Barbeque
Basement