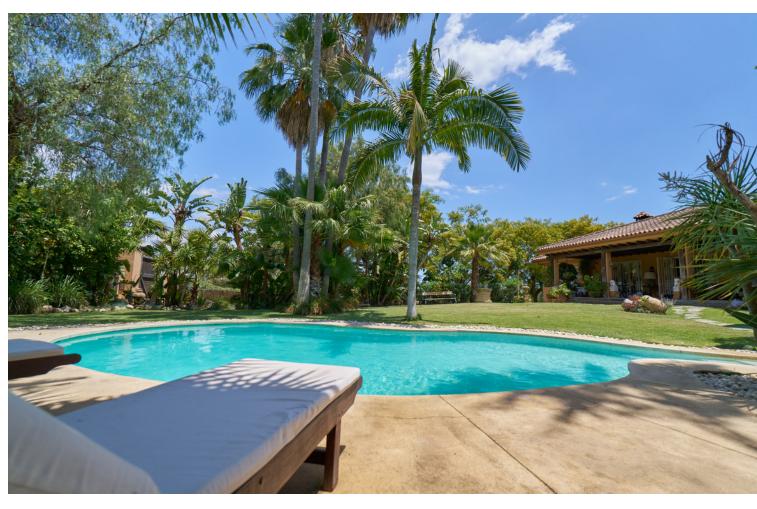

Exclusive opportunity located 500 meters from Puerto Banus. Its location is privileged and offers direct access to one of the most prestigious and coveted areas of Marbella. Enjoy beaches, luxury boutiques, fine dining restaurants and a vibrant nightlife just steps from your home. The properties, spread over a double plot of 2746 m2 The total built area is 943m2 distributed in 2 constructions: - The first one completely built and Mediterranean style. - The second one is currently at 50%, with the project and building license in force. - The current buildability is 0.25m2t/ms, but an increase in buildability to 0.30 m2t/ms is foreseen according to the latest modification of the urban planning regulations of the new PGOU of Marbella pending final approval. Both properties are connected by a large basement of more than 800m2, which allows them to be easily integrated to form a single huge villa. In addition, the property features: - Consolidated gardens that offer great privacy to each of the buildings. - Barbecue area - Guest house - A large swimming pool This exclusive villa offers a perfect combination of luxury, privileged location and ample spaces, ideal to enjoy the lifestyle of the Costa del Sol. For more information please do not hesitate to contact us. SIDEMAR By keller Williams. ADD

Condition Pool Climate Control
Good Private Fireplace

Furniture Security
Not Furnished Alarm System

Features
Covered Terrace
Private Terrace
Solarium
Wood Flooring
Barbeque
Basement