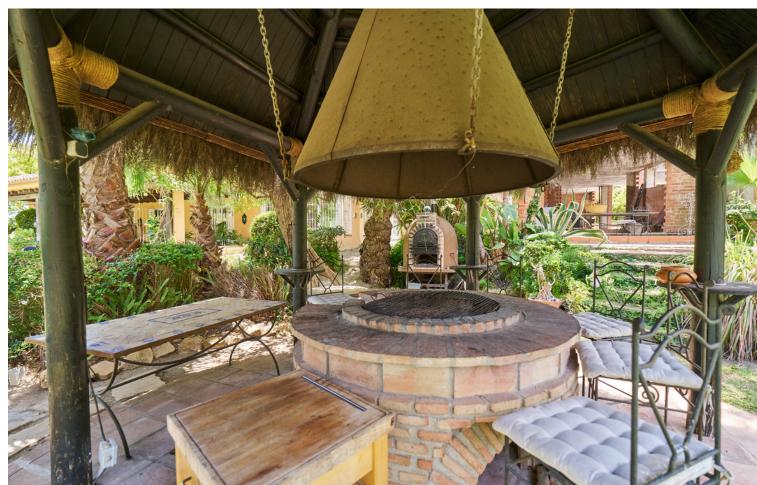

Exclusive opportunity located 500 meters from Puerto Banus. Its location is privileged and offers direct access to one of the most prestigious and coveted areas of Marbella. Enjoy beaches, luxury boutiques, fine dining restaurants and a vibrant nightlife just steps from your home. The properties, spread over a double plot of 2746 m2 The total built area is 943m2 distributed in 2 constructions: - The first one completely built and Mediterranean style. - The second one is currently at 50%, with the project and building license in force. - The current buildability is 0.25m2t/ms, but an increase in buildability to 0.30 m2t/ms is foreseen according to the latest modification of the urban planning regulations of the new PGOU of Marbella pending final approval. Both properties are connected by a large basement of more than 800m2, which allows them to be easily integrated to form a single huge villa. In addition, the property features: - Consolidated gardens that offer great privacy to each of the buildings. - Barbecue area - Guest house - A large swimming pool This exclusive villa offers a perfect combination of luxury, privileged location and ample spaces, ideal to enjoy the lifestyle of the Costa del Sol. For more information please do not hesitate to contact us. SIDEMAR By keller Williams. ADD

Condition Pool Climate Control
Good Private Fireplace

Furniture Security
Not Furnished Alarm System

Features
Covered Terrace
Private Terrace
Solarium
Wood Flooring
Barbeque
Basement