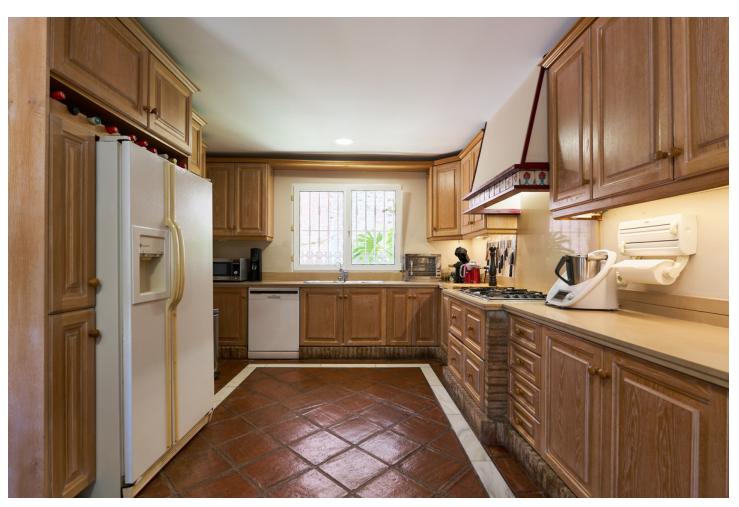

al. Both properties are connected by a large basement of more than 800m2, which allows them to be easily integrated to form a single huge villa. In addition, the property features: - Consolidated gardens that offer great privacy to each of the buildings. - Barbecue area - Guest house - A large swimming pool This exclusive villa offers a perfect combination of luxury, privileged location and ample spaces, ideal to enjoy the lifestyle of the Costa del Sol. For more information please do not hesitate to contact us. SIDEMAR By keller Williams. ADD

Condition Pool Climate Control
Good Private Fireplace

Furniture Security
Not Furnished Alarm System

Features
Covered Terrace
Private Terrace
Solarium
Wood Flooring
Barbeque
Basement