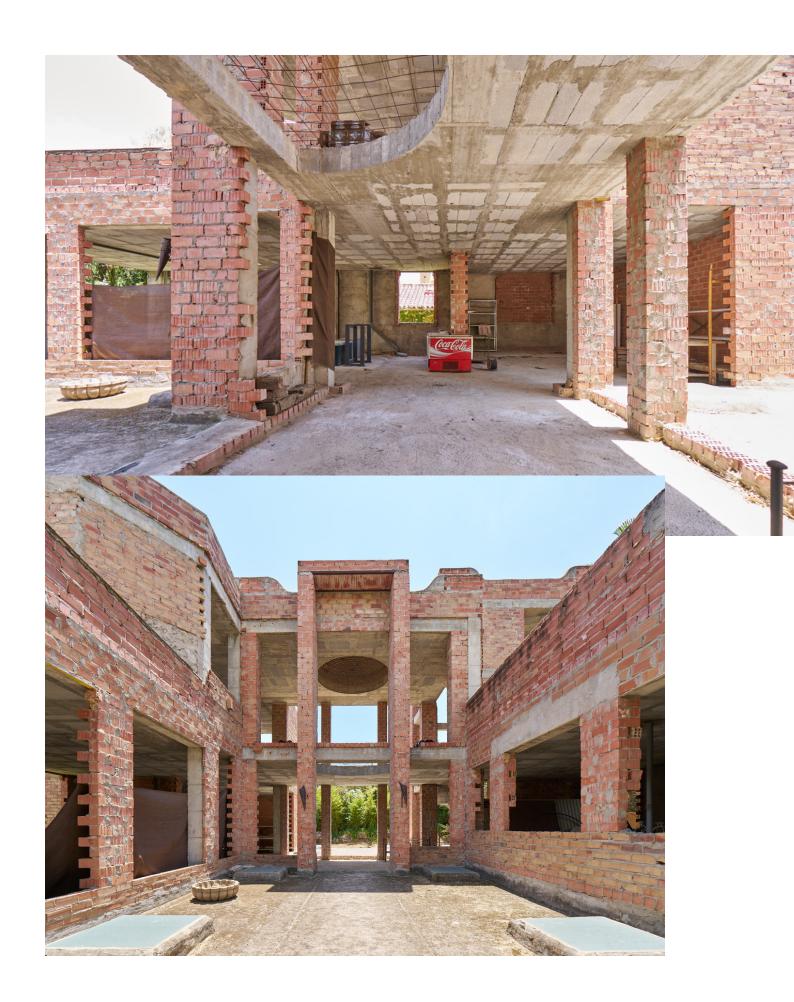

Exclusive opportunity located 500 meters from Puerto Banus. Its location is privileged and offers direct access to one of the most prestigious and coveted areas of Marbella. Enjoy beaches, luxury boutiques, fine dining restaurants and a vibrant nightlife just steps from your home. The properties, spread over a double plot of 2746 m2 The total built area is 943m2 distributed in 2 constructions: - The first one completely built and Mediterranean style. - The second one is currently at 50%, with the project and building license in force. - The current buildability is 0.25m2t/ms, but an increase in buildability to 0.30 m2t/ms is foreseen according to the latest modification of the urban planning regulations of the new PGOU of Marbella pending final approval. Both properties are connected by a large basement of more than 800m2, which allows them to be easily integrated to form a single huge villa. In addition, the property features: - Consolidated gardens that offer great privacy to each of the buildings. - Barbecue area - Guest house - A large swimming pool This exclusive villa offers a perfect combination of luxury, privileged location and ample spaces, ideal to enjoy the lifestyle of the Costa del Sol. For more information please do not hesitate to contact us. SIDEMAR By keller Williams. ADD