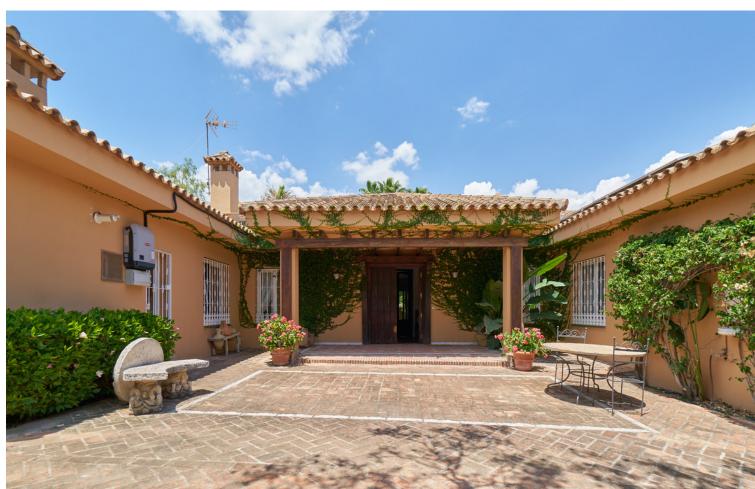

Exclusive opportunity located 500 meters from Puerto Banus. Its location is privileged and offers direct access to one of the most prestigious and coveted areas of Marbella. Enjoy beaches, luxury boutiques, fine dining restaurants and a vibrant nightlife just steps from your home. The properties, spread over a double plot of 2746 m2 The total built area is 943m2 distributed in 2 constructions: - The first one completely built and Mediterranean style. - The second one is currently at 50%, with the project and building license in force. - The current buildability is 0.25m2t/ms, but an increase in buildability to 0.30 m2t/ms is foreseen according to the latest modification of the urban planning regulations of the new PGOU of Marbella pending final approval. Both properties are connected by a large basement of more than 800m2, which allows them to be easily integrated to form a single huge villa. In addition, the property features: - Consolidated gardens that offer great privacy to each of the buildings. - Barbecue area - Guest house - A large swimming pool This exclusive villa offers a perfect combination of luxury, privileged location and ample spaces, ideal to enjoy the lifestyle of the Costa del Sol. For more information please do not hesitate to contact us. SIDEMAR By keller Williams. ADD