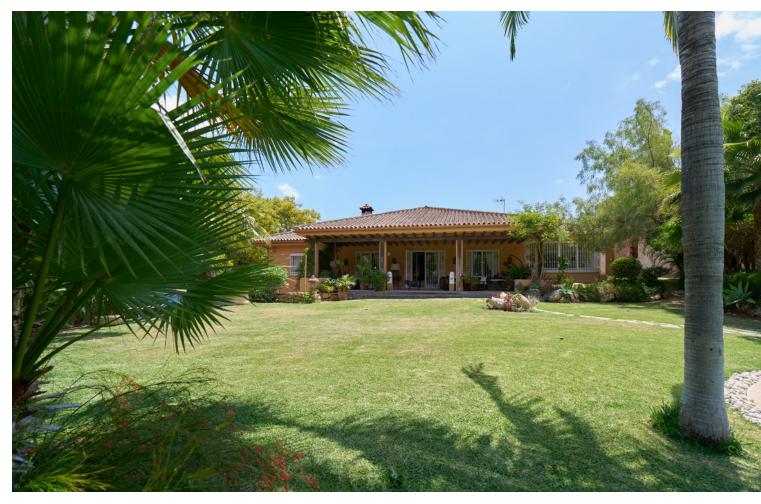

Exclusive opportunity located 500 meters from Puerto Banus. Its location is privileged and offers direct access to one of the most prestigious and coveted areas of Marbella. Enjoy beaches, luxury boutiques, fine dining restaurants and a vibrant nightlife just steps from your home. The properties, spread over a double plot of 2746 m2 The total built area is 943m2 distributed in 2 constructions: - The first one completely built and Mediterranean style. - The second one is currently at 50%, with the project and building license in force. - The current buildability is 0.25m2t/ms, but an increase in buildability to 0.30 m2t/ms is foreseen according to the latest modification of the urban planning regulations of the new PGOU of Marbella pending final approval. Both properties are connected by a large basement of more than 800m2, which allows them to be easily integrated to form a single huge villa. In addition, the property features: - Consolidated gardens that offer great privacy to each of the buildings. - Barbecue area - Guest house - A large swimming pool This exclusive villa offers a perfect combination of luxury, privileged location and ample spaces, ideal to enjoy the lifestyle of the Costa del Sol. For more information please do not hesitate to contact us. SIDEMAR By keller Williams. ADD