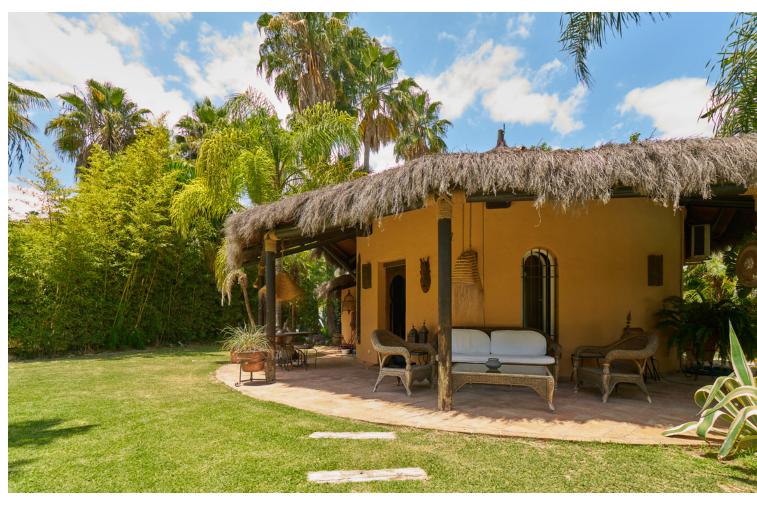

Exclusive opportunity located 500 meters from Puerto Banus. Its location is privileged and offers direct access to one of the most prestigious and coveted areas of Marbella. Enjoy beaches, luxury boutiques, fine dining restaurants and a vibrant nightlife just steps from your home. The properties, spread over a double plot of 2746 m2 The total built area is 943m2 distributed in 2 constructions: - The first one completely built and Mediterranean style. - The second one is currently at 50%, with the project and building license in force. - The current buildability is 0.25m2t/ms, but an increase in buildability to 0.30 m2t/ms is foreseen according to the latest modification of the urban planning regulations of the new PGOU of Marbella pending final approval. Both properties are connected by a large basement of more than 800m2, which allows them to be easily integrated to form a single huge villa. In addition, the property features: - Consolidated gardens that offer great privacy to each of the buildings. - Barbecue area - Guest house - A large swimming pool This exclusive villa offers a perfect combination of luxury, privileged location and ample spaces, ideal to enjoy the lifestyle of the Costa del Sol. For more information please do not hesitate to contact us. SIDEMAR By keller Williams. ADD