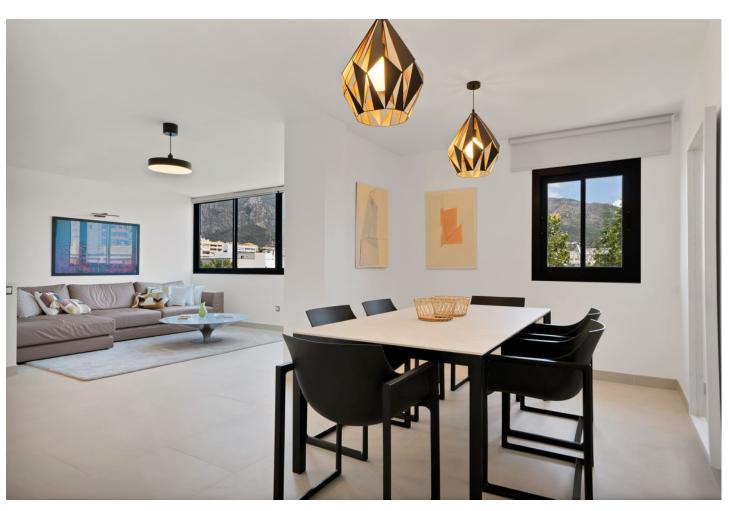

3

3.5

192 m2

We present this spacious and elegant apartment, fully renovated with a contemporary style, offering a luxurious living experience in the heart of Marbella. With a built area of 192 m², this property stands out for its open-plan design and stunning views of the Mediterranean Sea, the Alameda Park, and the city of Marbella. Layout of the Home: Bedrooms: 3 spacious bedrooms, each with an en-suite bathroom, designed to provide maximum comfort and privacy. The master bedroom has direct access to a private 14 m<sup>2</sup> terrace. Bathrooms: 3 en-suite bathrooms, each with high-quality finishes, and 1 additional guest toilet for convenience. Kitchen: The modern kitchen is equipped with high-end appliances and topquality materials, creating an ideal space for cooking enthusiasts. Living Room: From the living room, you can enjoy impressive views of the Mediterranean Sea, the Alameda Park, and the city of Marbella, providing a perfect setting for relaxation and appreciating the beauty of the surroundings. Additional Features: Terrace: A 14 m<sup>2</sup> terrace accessible from the master bedroom, perfect for enjoying the Mediterranean climate and sea views. Community: The residential complex features a community pool and a tennis court, offering additional options for leisure and sports. Parking: Includes a parking space in the price, providing convenience and security for your vehicle. Location: This apartment is located in the center of Marbella, just 50 meters from the beach, allowing you to enjoy coastal living with all services and amenities at your fingertips, such as shops, restaurants, and entertainment areas. This property is a unique opportunity to live in a privileged environment, combining luxury, comfort, and an unbeatable location in the heart of Marbella. The abbreviated information document is available to you. Expenses: Taxes (ITP or VAT+AJD) + Notarial and registration expenses For more information and to schedule a visit, please do not hesitate to contact us. ERE