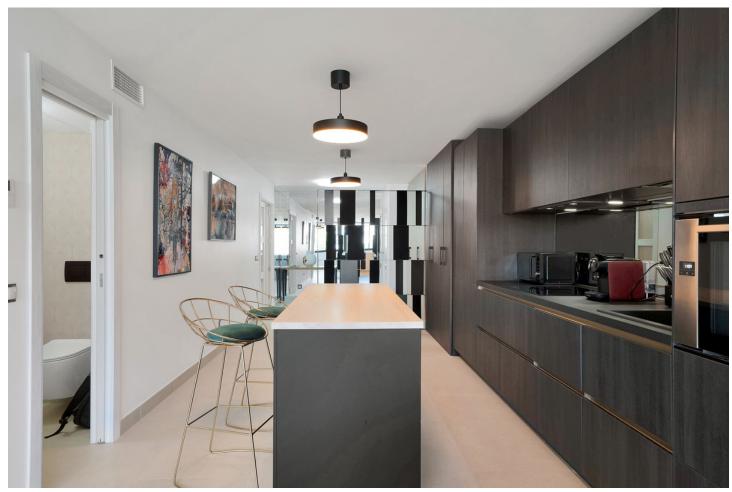

3

3.5

192 m2

We present this spacious and elegant apartment, fully renovated with a contemporary style, offering a luxurious living experience in the heart of Marbella. With a built area of 192 m², this property stands out for its open-plan design and stunning views of the Mediterranean Sea, the Alameda Park, and the city of Marbella. Layout of the Home: Bedrooms: 3 spacious bedrooms, each with an en-suite bathroom, designed to provide maximum comfort and privacy. The master bedroom has direct access to a private 14 m<sup>2</sup> terrace. Bathrooms: 3 en-suite bathrooms, each with high-quality finishes, and 1 additional guest toilet for convenience. Kitchen: The modern kitchen is equipped with high-end appliances and topquality materials, creating an ideal space for cooking enthusiasts. Living Room: From the living room, you can enjoy impressive views of the Mediterranean Sea, the Alameda Park, and the city of Marbella, providing a perfect setting for relaxation and appreciating the beauty of the surroundings. Additional Features: Terrace: A 14 m<sup>2</sup> terrace accessible from the master bedroom, perfect for enjoying the Mediterranean climate and sea views. Community: The residential complex features a community pool and a tennis court, offering additional options for leisure and sports. Parking: Includes a parking space in the price, providing convenience and security for your vehicle. Location: This apartment is located in the center of Marbella, just 50 meters from the beach, allowing you to enjoy coastal living with all services and amenities at your fingertips, such as shops, restaurants, and entertainment areas. This property is a unique opportunity to live in a privileged environment, combining luxury, comfort, and an unbeatable location in the heart of Marbella. The abbreviated information document is available to you. Expenses: Taxes (ITP or VAT+AJD) + Notarial and registration expenses For more information and to schedule a visit, please do not hesitate to contact us. ERE