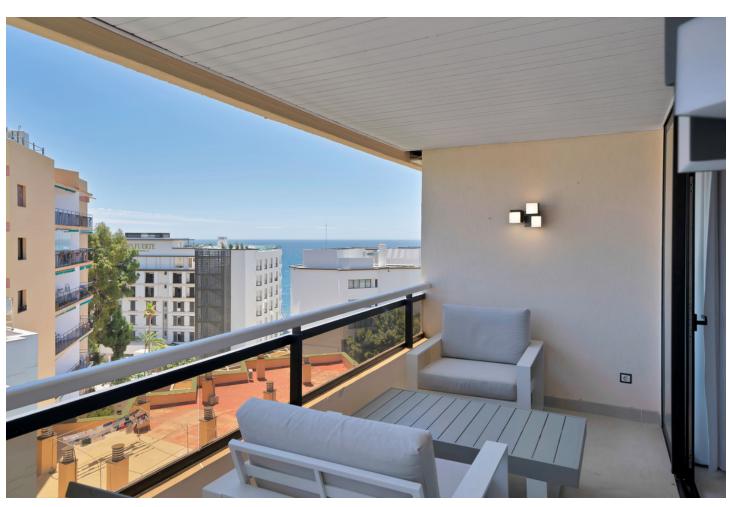

3

3.5

192 m2

We present this spacious and elegant apartment, fully renovated with a contemporary style, offering a luxurious living experience in the heart of Marbella. With a built area of 192 m², this property stands out for its open-plan design and stunning views of the Mediterranean Sea, the Alameda Park, and the city of Marbella. Layout of the Home: Bedrooms: 3 spacious bedrooms, each with an en-suite bathroom, designed to provide maximum comfort and privacy. The master bedroom has direct access to a private 14 m<sup>2</sup> terrace. Bathrooms: 3 en-suite bathrooms, each with high-quality finishes, and 1 additional guest toilet for convenience. Kitchen: The modern kitchen is equipped with high-end appliances and topquality materials, creating an ideal space for cooking enthusiasts. Living Room: From the living room, you can enjoy impressive views of the Mediterranean Sea, the Alameda Park, and the city of Marbella, providing a perfect setting for relaxation and appreciating the beauty of the surroundings. Additional Features: Terrace: A 14 m<sup>2</sup> terrace accessible from the master bedroom, perfect for enjoying the Mediterranean climate and sea views. Community: The residential complex features a community pool and a tennis court, offering additional options for leisure and sports. Parking: Includes a parking space in the price, providing convenience and security for your vehicle. Location: This apartment is located in the center of Marbella, just 50 meters from the beach, allowing you to enjoy coastal living with all services and amenities at your fingertips, such as shops, restaurants, and entertainment areas. This property is a unique opportunity to live in a privileged environment, combining luxury, comfort, and an unbeatable location in the heart of Marbella. The abbreviated information document is available to you. Expenses: Taxes (ITP or VAT+AJD) + Notarial and registration expenses For more information and to schedule a visit, please do not hesitate to contact us. ERE