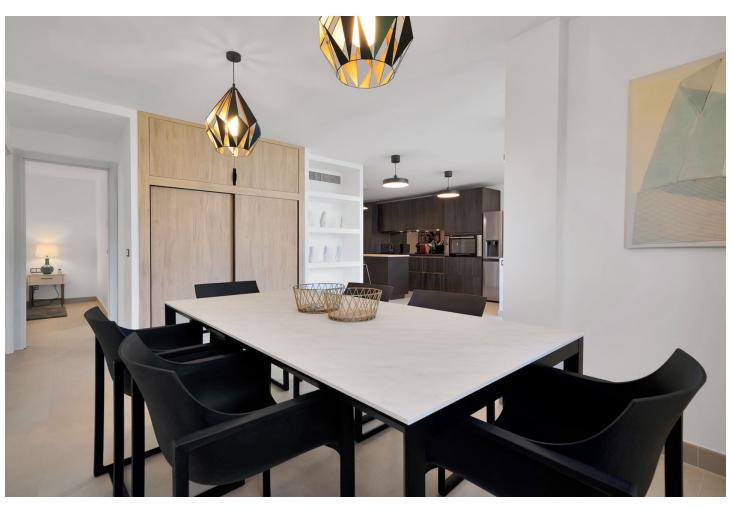

3

3.5

192 m2

We present this spacious and elegant apartment, fully renovated with a contemporary style, offering a luxurious living experience in the heart of Marbella. With a built area of 192 m², this property stands out for its open-plan design and stunning views of the Mediterranean Sea, the Alameda Park, and the city of Marbella. Layout of the Home: Bedrooms: 3 spacious bedrooms, each with an en-suite bathroom, designed to provide maximum comfort and privacy. The master bedroom has direct access to a private 14 m<sup>2</sup> terrace. Bathrooms: 3 en-suite bathrooms, each with high-quality finishes, and 1 additional guest toilet for convenience. Kitchen: The modern kitchen is equipped with high-end appliances and topquality materials, creating an ideal space for cooking enthusiasts. Living Room: From the living room, you can enjoy impressive views of the Mediterranean Sea, the Alameda Park, and the city of Marbella, providing a perfect setting for relaxation and appreciating the beauty of the surroundings. Additional Features: Terrace: A 14 m<sup>2</sup> terrace accessible from the master bedroom, perfect for enjoying the Mediterranean climate and sea views. Community: The residential complex features a community pool and a tennis court, offering additional options for leisure and sports. Parking: Includes a parking space in the price, providing convenience and security for your vehicle. Location: This apartment is located in the center of Marbella, just 50 meters from the beach, allowing you to enjoy coastal living with all services and amenities at your fingertips, such as shops, restaurants, and entertainment areas. This property is a unique opportunity to live in a privileged environment, combining luxury, comfort, and an unbeatable location in the heart of Marbella. The abbreviated information document is available to you. Expenses: Taxes (ITP or VAT+AJD) + Notarial and registration expenses For more information and to schedule a visit, please do not hesitate to contact us. ERE