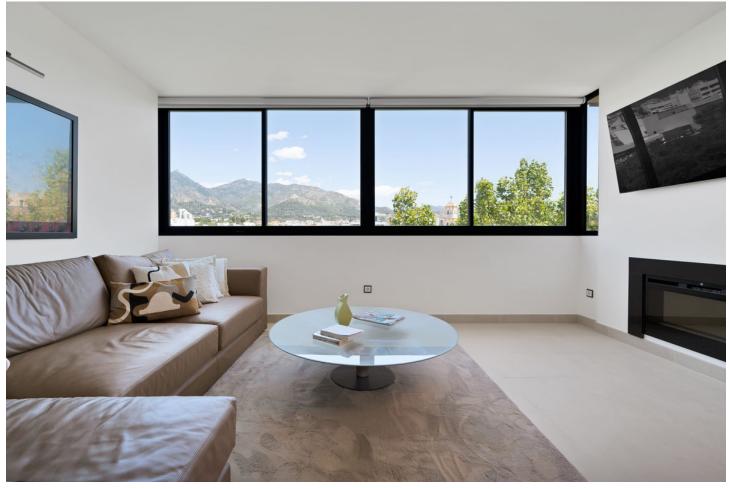

3

3.5

192 m2

We present this spacious and elegant apartment, fully renovated with a contemporary style, offering a luxurious living experience in the heart of Marbella. With a built area of 192 m², this property stands out for its open-plan design and stunning views of the Mediterranean Sea, the Alameda Park, and the city of Marbella. Layout of the Home: Bedrooms: 3 spacious bedrooms, each with an en-suite bathroom, designed to provide maximum comfort and privacy. The master bedroom has direct access to a private 14 m<sup>2</sup> terrace. Bathrooms: 3 en-suite bathrooms, each with high-quality finishes, and 1 additional guest toilet for convenience. Kitchen: The modern kitchen is equipped with high-end appliances and topquality materials, creating an ideal space for cooking enthusiasts. Living Room: From the living room, you can enjoy impressive views of the Mediterranean Sea, the Alameda Park, and the city of Marbella, providing a perfect setting for relaxation and appreciating the beauty of the surroundings. Additional Features: Terrace: A 14 m<sup>2</sup> terrace accessible from the master bedroom, perfect for enjoying the Mediterranean climate and sea views. Community: The residential complex features a community pool and a tennis court, offering additional options for leisure and sports. Parking: Includes a parking space in the price, providing convenience and security for your vehicle. Location: This apartment is located in the center of Marbella, just 50 meters from the beach, allowing you to enjoy coastal living with all services and amenities at your fingertips, such as shops, restaurants, and entertainment areas. This property is a unique opportunity to live in a privileged environment, combining luxury, comfort, and an unbeatable location in the heart of Marbella. The abbreviated information document is available to you. Expenses: Taxes (ITP or VAT+AJD) + Notarial and registration expenses For more information and to schedule a visit, please do not hesitate to contact us. ERE

Pool

Communal

Climate Control
Fireplace