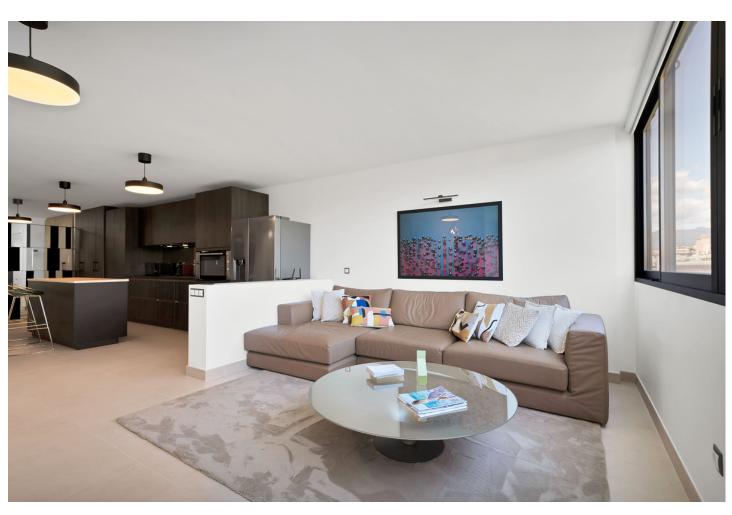

3

3.5

192 m2

We present this spacious and elegant apartment, fully renovated with a contemporary style, offering a luxurious living experience in the heart of Marbella. With a built area of 192 m², this property stands out for its open-plan design and stunning views of the Mediterranean Sea, the Alameda Park, and the city of Marbella. Layout of the Home: Bedrooms: 3 spacious bedrooms, each with an en-suite bathroom, designed to provide maximum comfort and privacy. The master bedroom has direct access to a private 14 m<sup>2</sup> terrace. Bathrooms: 3 en-suite bathrooms, each with high-quality finishes, and 1 additional guest toilet for convenience. Kitchen: The modern kitchen is equipped with high-end appliances and topquality materials, creating an ideal space for cooking enthusiasts. Living Room: From the living room, you can enjoy impressive views of the Mediterranean Sea, the Alameda Park, and the city of Marbella, providing a perfect setting for relaxation and appreciating the beauty of the surroundings. Additional Features: Terrace: A 14 m<sup>2</sup> terrace accessible from the master bedroom, perfect for enjoying the Mediterranean climate and sea views. Community: The residential complex features a community pool and a tennis court, offering additional options for leisure and sports. Parking: Includes a parking space in the price, providing convenience and security for your vehicle. Location: This apartment is located in the center of Marbella, just 50 meters from the beach, allowing you to enjoy coastal living with all services and amenities at your fingertips, such as shops, restaurants, and entertainment areas. This property is a unique opportunity to live in a privileged environment, combining luxury, comfort, and an unbeatable location in the heart of Marbella. The abbreviated information document is available to you. Expenses: Taxes (ITP or VAT+AJD) + Notarial and registration expenses For more information and to schedule a visit, please do not hesitate to contact us. ERE