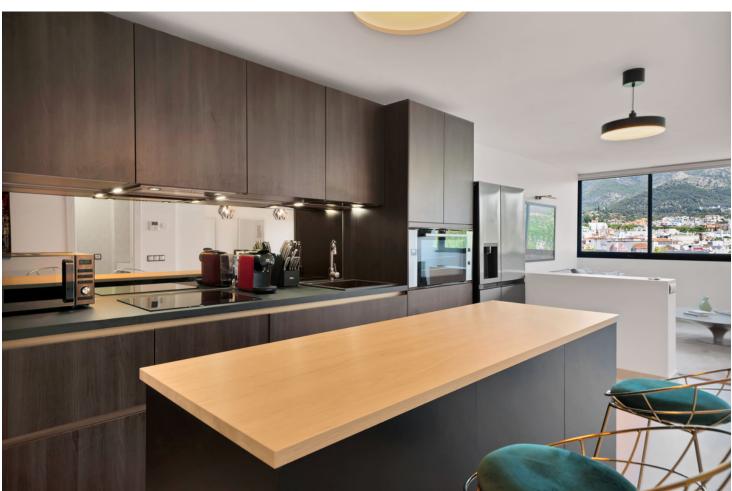

3

3.5

192 m2

We present this spacious and elegant apartment, fully renovated with a contemporary style, offering a luxurious living experience in the heart of Marbella. With a built area of 192 m², this property stands out for its open-plan design and stunning views of the Mediterranean Sea, the Alameda Park, and the city of Marbella. Layout of the Home: Bedrooms: 3 spacious bedrooms, each with an en-suite bathroom, designed to provide maximum comfort and privacy. The master bedroom has direct access to a private 14 m<sup>2</sup> terrace. Bathrooms: 3 en-suite bathrooms, each with high-quality finishes, and 1 additional guest toilet for convenience. Kitchen: The modern kitchen is equipped with high-end appliances and topquality materials, creating an ideal space for cooking enthusiasts. Living Room: From the living room, you can enjoy impressive views of the Mediterranean Sea, the Alameda Park, and the city of Marbella, providing a perfect setting for relaxation and appreciating the beauty of the surroundings. Additional Features: Terrace: A 14 m<sup>2</sup> terrace accessible from the master bedroom, perfect for enjoying the Mediterranean climate and sea views. Community: The residential complex features a community pool and a tennis court, offering additional options for leisure and sports. Parking: Includes a parking space in the price, providing convenience and security for your vehicle. Location: This apartment is located in the center of Marbella, just 50 meters from the beach, allowing you to enjoy coastal living with all services and amenities at your fingertips, such as shops, restaurants, and entertainment areas. This property is a unique opportunity to live in a privileged environment, combining luxury, comfort, and an unbeatable location in the heart of Marbella. The abbreviated information document is available to you. Expenses: Taxes (ITP or VAT+AJD) + Notarial and registration expenses For more information and to schedule a visit, please do not hesitate to contact us. ERE