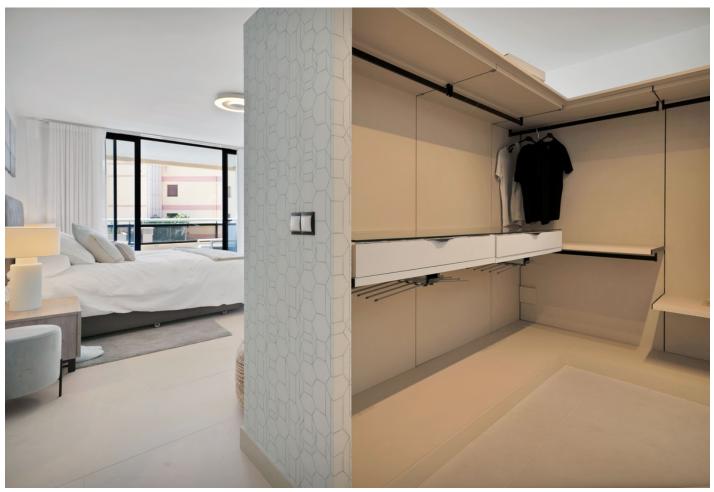

3

3.5

192 m2

We present this spacious and elegant apartment, fully renovated with a contemporary style, offering a luxurious living experience in the heart of Marbella. With a built area of 192 m², this property stands out for its open-plan design and stunning views of the Mediterranean Sea, the Alameda Park, and the city of Marbella. Layout of the Home: Bedrooms: 3 spacious bedrooms, each with an en-suite bathroom, designed to provide maximum comfort and privacy. The master bedroom has direct access to a private 14 m<sup>2</sup> terrace. Bathrooms: 3 en-suite bathrooms, each with high-quality finishes, and 1 additional guest toilet for convenience. Kitchen: The modern kitchen is equipped with high-end appliances and topquality materials, creating an ideal space for cooking enthusiasts. Living Room: From the living room, you can enjoy impressive views of the Mediterranean Sea, the Alameda Park, and the city of Marbella, providing a perfect setting for relaxation and appreciating the beauty of the surroundings. Additional Features: Terrace: A 14 m<sup>2</sup> terrace accessible from the master bedroom, perfect for enjoying the Mediterranean climate and sea views. Community: The residential complex features a community pool and a tennis court, offering additional options for leisure and sports. Parking: Includes a parking space in the price, providing convenience and security for your vehicle. Location: This apartment is located in the center of Marbella, just 50 meters from the beach, allowing you to enjoy coastal living with all services and amenities at your fingertips, such as shops, restaurants, and entertainment areas. This property is a unique opportunity to live in a privileged environment, combining luxury, comfort, and an unbeatable location in the heart of Marbella. The abbreviated information document is available to you. Expenses: Taxes (ITP or VAT+AJD) + Notarial and registration expenses For more information and to schedule a visit, please do not hesitate to contact us. ERE