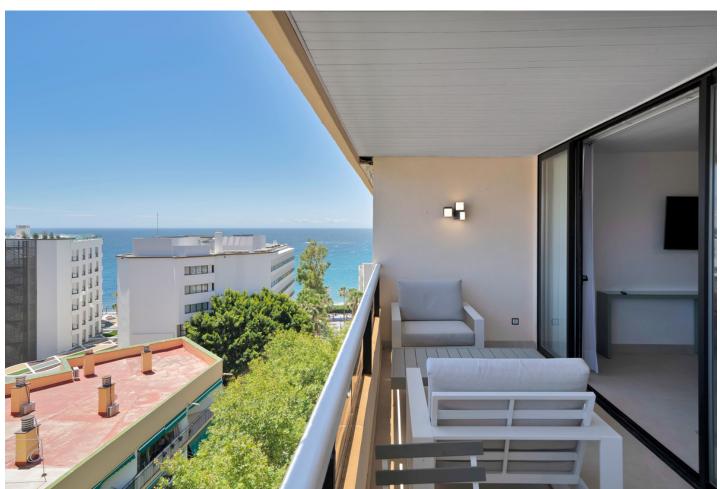

3

3.5

192 m2

We present this spacious and elegant apartment, fully renovated with a contemporary style, offering a luxurious living experience in the heart of Marbella. With a built area of 192 m², this property stands out for its open-plan design and stunning views of the Mediterranean Sea, the Alameda Park, and the city of Marbella. Layout of the Home: Bedrooms: 3 spacious bedrooms, each with an en-suite bathroom, designed to provide maximum comfort and privacy. The master bedroom has direct access to a private 14 m<sup>2</sup> terrace. Bathrooms: 3 en-suite bathrooms, each with high-quality finishes, and 1 additional guest toilet for convenience. Kitchen: The modern kitchen is equipped with high-end appliances and topquality materials, creating an ideal space for cooking enthusiasts. Living Room: From the living room, you can enjoy impressive views of the Mediterranean Sea, the Alameda Park, and the city of Marbella, providing a perfect setting for relaxation and appreciating the beauty of the surroundings. Additional Features: Terrace: A 14 m<sup>2</sup> terrace accessible from the master bedroom, perfect for enjoying the Mediterranean climate and sea views. Community: The residential complex features a community pool and a tennis court, offering additional options for leisure and sports. Parking: Includes a parking space in the price, providing convenience and security for your vehicle. Location: This apartment is located in the center of Marbella, just 50 meters from the beach, allowing you to enjoy coastal living with all services and amenities at your fingertips, such as shops, restaurants, and entertainment areas. This property is a unique opportunity to live in a privileged environment, combining luxury, comfort, and an unbeatable location in the heart of Marbella. The abbreviated information document is available to you. Expenses: Taxes (ITP or VAT+AJD) + Notarial and registration expenses For more information and to schedule a visit, please do not hesitate to contact us. ERE