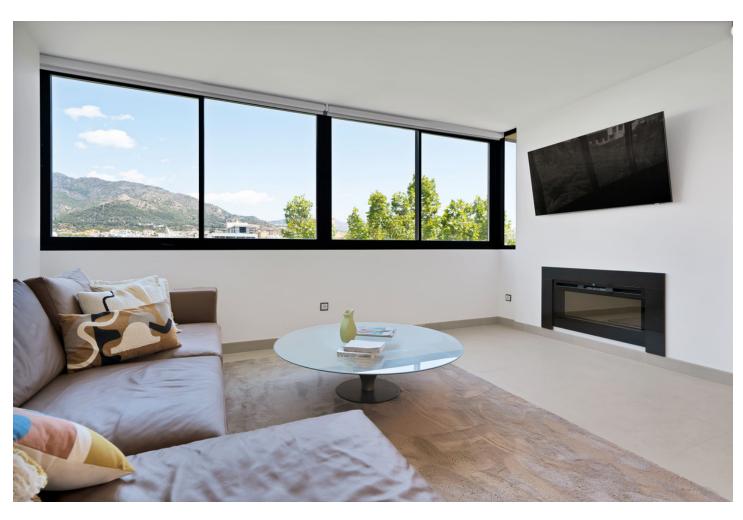

3

3.5

192 m2

We present this spacious and elegant apartment, fully renovated with a contemporary style, offering a luxurious living experience in the heart of Marbella. With a built area of 192 m², this property stands out for its open-plan design and stunning views of the Mediterranean Sea, the Alameda Park, and the city of Marbella. Layout of the Home: Bedrooms: 3 spacious bedrooms, each with an en-suite bathroom, designed to provide maximum comfort and privacy. The master bedroom has direct access to a private 14 m<sup>2</sup> terrace. Bathrooms: 3 en-suite bathrooms, each with high-quality finishes, and 1 additional guest toilet for convenience. Kitchen: The modern kitchen is equipped with high-end appliances and topquality materials, creating an ideal space for cooking enthusiasts. Living Room: From the living room, you can enjoy impressive views of the Mediterranean Sea, the Alameda Park, and the city of Marbella, providing a perfect setting for relaxation and appreciating the beauty of the surroundings. Additional Features: Terrace: A 14 m<sup>2</sup> terrace accessible from the master bedroom, perfect for enjoying the Mediterranean climate and sea views. Community: The residential complex features a community pool and a tennis court, offering additional options for leisure and sports. Parking: Includes a parking space in the price, providing convenience and security for your vehicle. Location: This apartment is located in the center of Marbella, just 50 meters from the beach, allowing you to enjoy coastal living with all services and amenities at your fingertips, such as shops, restaurants, and entertainment areas. This property is a unique opportunity to live in a privileged environment, combining luxury, comfort, and an unbeatable location in the heart of Marbella. The abbreviated information document is available to you. Expenses: Taxes (ITP or VAT+AJD) + Notarial and registration expenses For more information and to schedule a visit, please do not hesitate to contact us. ERE

Pool

Communal

Climate Control
Fireplace