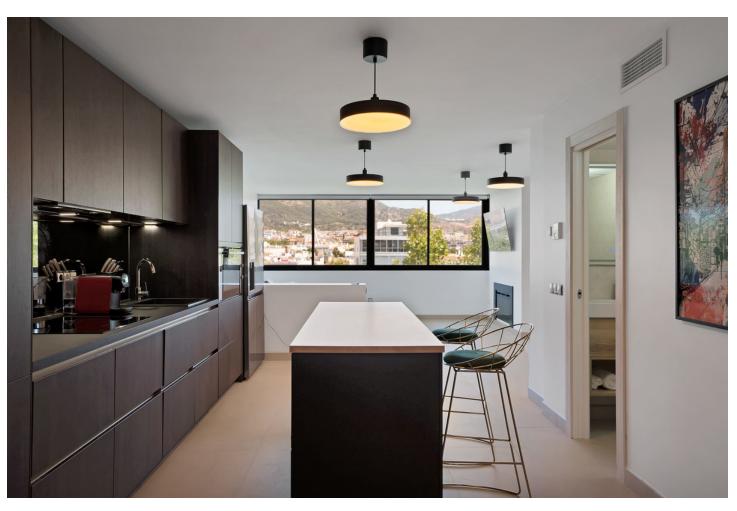

3

3.5

192 m2

We present this spacious and elegant apartment, fully renovated with a contemporary style, offering a luxurious living experience in the heart of Marbella. With a built area of 192 m², this property stands out for its open-plan design and stunning views of the Mediterranean Sea, the Alameda Park, and the city of Marbella. Layout of the Home: Bedrooms: 3 spacious bedrooms, each with an en-suite bathroom, designed to provide maximum comfort and privacy. The master bedroom has direct access to a private 14 m<sup>2</sup> terrace. Bathrooms: 3 en-suite bathrooms, each with high-quality finishes, and 1 additional guest toilet for convenience. Kitchen: The modern kitchen is equipped with high-end appliances and topquality materials, creating an ideal space for cooking enthusiasts. Living Room: From the living room, you can enjoy impressive views of the Mediterranean Sea, the Alameda Park, and the city of Marbella, providing a perfect setting for relaxation and appreciating the beauty of the surroundings. Additional Features: Terrace: A 14 m<sup>2</sup> terrace accessible from the master bedroom, perfect for enjoying the Mediterranean climate and sea views. Community: The residential complex features a community pool and a tennis court, offering additional options for leisure and sports. Parking: Includes a parking space in the price, providing convenience and security for your vehicle. Location: This apartment is located in the center of Marbella, just 50 meters from the beach, allowing you to enjoy coastal living with all services and amenities at your fingertips, such as shops, restaurants, and entertainment areas. This property is a unique opportunity to live in a privileged environment, combining luxury, comfort, and an unbeatable location in the heart of Marbella. The abbreviated information document is available to you. Expenses: Taxes (ITP or VAT+AJD) + Notarial and registration expenses For more information and to schedule a visit, please do not hesitate to contact us. ERE