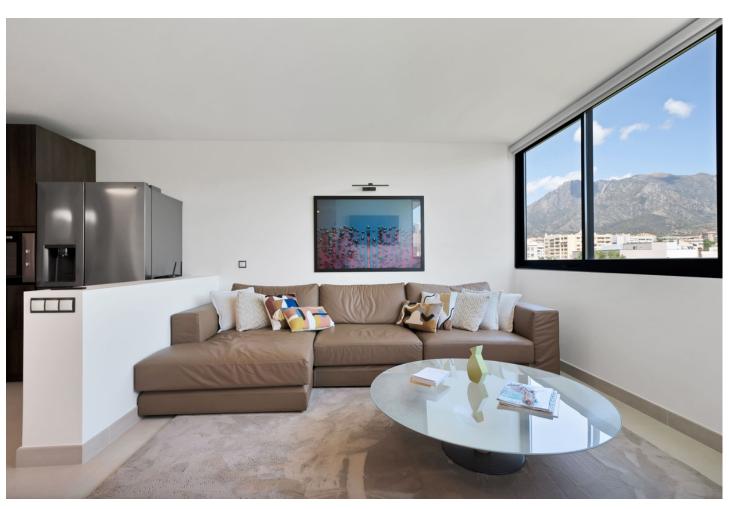

3

3.5

192 m2

We present this spacious and elegant apartment, fully renovated with a contemporary style, offering a luxurious living experience in the heart of Marbella. With a built area of 192 m², this property stands out for its open-plan design and stunning views of the Mediterranean Sea, the Alameda Park, and the city of Marbella. Layout of the Home: Bedrooms: 3 spacious bedrooms, each with an en-suite bathroom, designed to provide maximum comfort and privacy. The master bedroom has direct access to a private 14 m<sup>2</sup> terrace. Bathrooms: 3 en-suite bathrooms, each with high-quality finishes, and 1 additional guest toilet for convenience. Kitchen: The modern kitchen is equipped with high-end appliances and topquality materials, creating an ideal space for cooking enthusiasts. Living Room: From the living room, you can enjoy impressive views of the Mediterranean Sea, the Alameda Park, and the city of Marbella, providing a perfect setting for relaxation and appreciating the beauty of the surroundings. Additional Features: Terrace: A 14 m<sup>2</sup> terrace accessible from the master bedroom, perfect for enjoying the Mediterranean climate and sea views. Community: The residential complex features a community pool and a tennis court, offering additional options for leisure and sports. Parking: Includes a parking space in the price, providing convenience and security for your vehicle. Location: This apartment is located in the center of Marbella, just 50 meters from the beach, allowing you to enjoy coastal living with all services and amenities at your fingertips, such as shops, restaurants, and entertainment areas. This property is a unique opportunity to live in a privileged environment, combining luxury, comfort, and an unbeatable location in the heart of Marbella. The abbreviated information document is available to you. Expenses: Taxes (ITP or VAT+AJD) + Notarial and registration expenses For more information and to schedule a visit, please do not hesitate to contact us. ERE

Pool

Communal

Climate Control
Fireplace