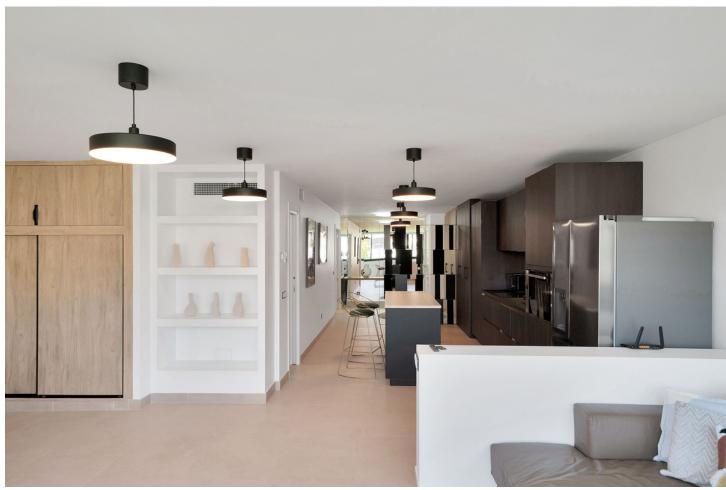

3

3.5

192 m2

We present this spacious and elegant apartment, fully renovated with a contemporary style, offering a luxurious living experience in the heart of Marbella. With a built area of 192 m², this property stands out for its open-plan design and stunning views of the Mediterranean Sea, the Alameda Park, and the city of Marbella. Layout of the Home: Bedrooms: 3 spacious bedrooms, each with an en-suite bathroom, designed to provide maximum comfort and privacy. The master bedroom has direct access to a private 14 m<sup>2</sup> terrace. Bathrooms: 3 en-suite bathrooms, each with high-quality finishes, and 1 additional guest toilet for convenience. Kitchen: The modern kitchen is equipped with high-end appliances and topquality materials, creating an ideal space for cooking enthusiasts. Living Room: From the living room, you can enjoy impressive views of the Mediterranean Sea, the Alameda Park, and the city of Marbella, providing a perfect setting for relaxation and appreciating the beauty of the surroundings. Additional Features: Terrace: A 14 m<sup>2</sup> terrace accessible from the master bedroom, perfect for enjoying the Mediterranean climate and sea views. Community: The residential complex features a community pool and a tennis court, offering additional options for leisure and sports. Parking: Includes a parking space in the price, providing convenience and security for your vehicle. Location: This apartment is located in the center of Marbella, just 50 meters from the beach, allowing you to enjoy coastal living with all services and amenities at your fingertips, such as shops, restaurants, and entertainment areas. This property is a unique opportunity to live in a privileged environment, combining luxury, comfort, and an unbeatable location in the heart of Marbella. The abbreviated information document is available to you. Expenses: Taxes (ITP or VAT+AJD) + Notarial and registration expenses For more information and to schedule a visit, please do not hesitate to contact us. ERE