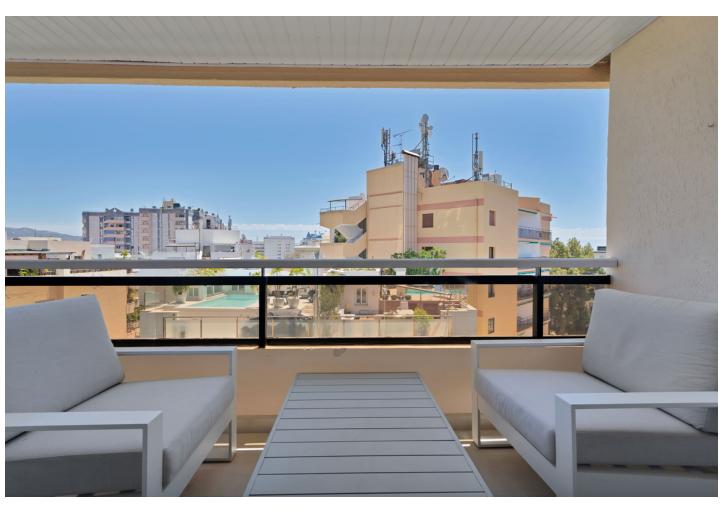

3

3.5

192 m2

We present this spacious and elegant apartment, fully renovated with a contemporary style, offering a luxurious living experience in the heart of Marbella. With a built area of 192 m², this property stands out for its open-plan design and stunning views of the Mediterranean Sea, the Alameda Park, and the city of Marbella. Layout of the Home: Bedrooms: 3 spacious bedrooms, each with an en-suite bathroom, designed to provide maximum comfort and privacy. The master bedroom has direct access to a private 14 m<sup>2</sup> terrace. Bathrooms: 3 en-suite bathrooms, each with high-quality finishes, and 1 additional guest toilet for convenience. Kitchen: The modern kitchen is equipped with high-end appliances and topquality materials, creating an ideal space for cooking enthusiasts. Living Room: From the living room, you can enjoy impressive views of the Mediterranean Sea, the Alameda Park, and the city of Marbella, providing a perfect setting for relaxation and appreciating the beauty of the surroundings. Additional Features: Terrace: A 14 m<sup>2</sup> terrace accessible from the master bedroom, perfect for enjoying the Mediterranean climate and sea views. Community: The residential complex features a community pool and a tennis court, offering additional options for leisure and sports. Parking: Includes a parking space in the price, providing convenience and security for your vehicle. Location: This apartment is located in the center of Marbella, just 50 meters from the beach, allowing you to enjoy coastal living with all services and amenities at your fingertips, such as shops, restaurants, and entertainment areas. This property is a unique opportunity to live in a privileged environment, combining luxury, comfort, and an unbeatable location in the heart of Marbella. The abbreviated information document is available to you. Expenses: Taxes (ITP or VAT+AJD) + Notarial and registration expenses For more information and to schedule a visit, please do not hesitate to contact us. ERE