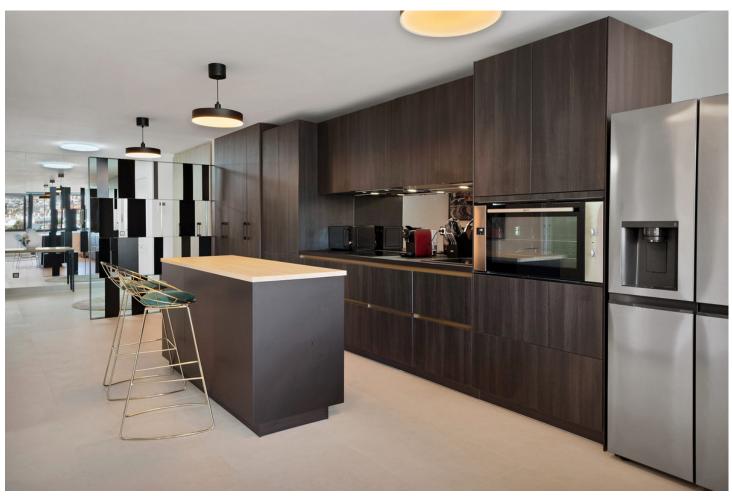

3

3.5

192 m2

We present this spacious and elegant apartment, fully renovated with a contemporary style, offering a luxurious living experience in the heart of Marbella. With a built area of 192 m², this property stands out for its open-plan design and stunning views of the Mediterranean Sea, the Alameda Park, and the city of Marbella. Layout of the Home: Bedrooms: 3 spacious bedrooms, each with an en-suite bathroom, designed to provide maximum comfort and privacy. The master bedroom has direct access to a private 14 m<sup>2</sup> terrace. Bathrooms: 3 en-suite bathrooms, each with high-quality finishes, and 1 additional guest toilet for convenience. Kitchen: The modern kitchen is equipped with high-end appliances and topquality materials, creating an ideal space for cooking enthusiasts. Living Room: From the living room, you can enjoy impressive views of the Mediterranean Sea, the Alameda Park, and the city of Marbella, providing a perfect setting for relaxation and appreciating the beauty of the surroundings. Additional Features: Terrace: A 14 m<sup>2</sup> terrace accessible from the master bedroom, perfect for enjoying the Mediterranean climate and sea views. Community: The residential complex features a community pool and a tennis court, offering additional options for leisure and sports. Parking: Includes a parking space in the price, providing convenience and security for your vehicle. Location: This apartment is located in the center of Marbella, just 50 meters from the beach, allowing you to enjoy coastal living with all services and amenities at your fingertips, such as shops, restaurants, and entertainment areas. This property is a unique opportunity to live in a privileged environment, combining luxury, comfort, and an unbeatable location in the heart of Marbella. The abbreviated information document is available to you. Expenses: Taxes (ITP or VAT+AJD) + Notarial and registration expenses For more information and to schedule a visit, please do not hesitate to contact us. ERE