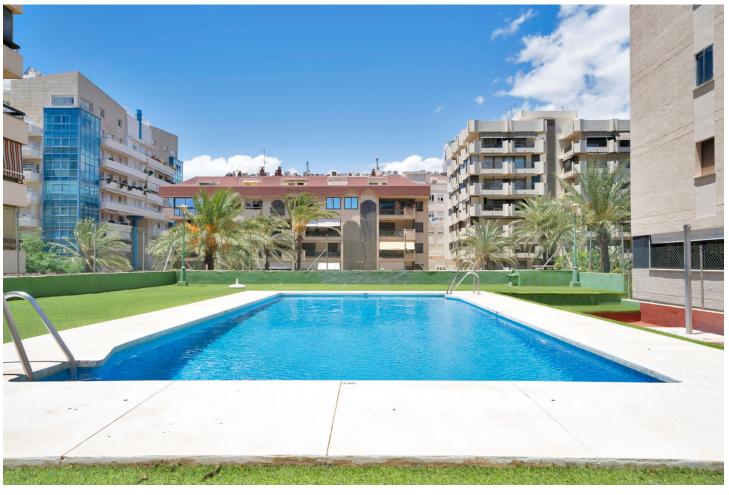

3

3.5

192 m2

We present this spacious and elegant apartment, fully renovated with a contemporary style, offering a luxurious living experience in the heart of Marbella. With a built area of 192 m², this property stands out for its open-plan design and stunning views of the Mediterranean Sea, the Alameda Park, and the city of Marbella. Layout of the Home: Bedrooms: 3 spacious bedrooms, each with an en-suite bathroom, designed to provide maximum comfort and privacy. The master bedroom has direct access to a private 14 m<sup>2</sup> terrace. Bathrooms: 3 en-suite bathrooms, each with high-quality finishes, and 1 additional guest toilet for convenience. Kitchen: The modern kitchen is equipped with high-end appliances and topquality materials, creating an ideal space for cooking enthusiasts. Living Room: From the living room, you can enjoy impressive views of the Mediterranean Sea, the Alameda Park, and the city of Marbella, providing a perfect setting for relaxation and appreciating the beauty of the surroundings. Additional Features: Terrace: A 14 m<sup>2</sup> terrace accessible from the master bedroom, perfect for enjoying the Mediterranean climate and sea views. Community: The residential complex features a community pool and a tennis court, offering additional options for leisure and sports. Parking: Includes a parking space in the price, providing convenience and security for your vehicle. Location: This apartment is located in the center of Marbella, just 50 meters from the beach, allowing you to enjoy coastal living with all services and amenities at your fingertips, such as shops, restaurants, and entertainment areas. This property is a unique opportunity to live in a privileged environment, combining luxury, comfort, and an unbeatable location in the heart of Marbella. The abbreviated information document is available to you. Expenses: Taxes (ITP or VAT+AJD) + Notarial and registration expenses For more information and to schedule a visit, please do not hesitate to contact us. ERE

Pool

Communal

Climate Control
Fireplace