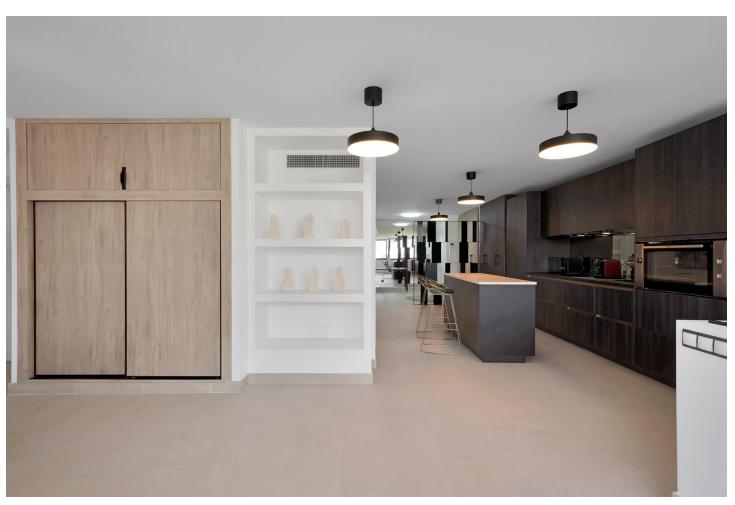

3

3.5

192 m2

We present this spacious and elegant apartment, fully renovated with a contemporary style, offering a luxurious living experience in the heart of Marbella. With a built area of 192 m², this property stands out for its open-plan design and stunning views of the Mediterranean Sea, the Alameda Park, and the city of Marbella. Layout of the Home: Bedrooms: 3 spacious bedrooms, each with an en-suite bathroom, designed to provide maximum comfort and privacy. The master bedroom has direct access to a private 14 m<sup>2</sup> terrace. Bathrooms: 3 en-suite bathrooms, each with high-quality finishes, and 1 additional guest toilet for convenience. Kitchen: The modern kitchen is equipped with high-end appliances and topquality materials, creating an ideal space for cooking enthusiasts. Living Room: From the living room, you can enjoy impressive views of the Mediterranean Sea, the Alameda Park, and the city of Marbella, providing a perfect setting for relaxation and appreciating the beauty of the surroundings. Additional Features: Terrace: A 14 m<sup>2</sup> terrace accessible from the master bedroom, perfect for enjoying the Mediterranean climate and sea views. Community: The residential complex features a community pool and a tennis court, offering additional options for leisure and sports. Parking: Includes a parking space in the price, providing convenience and security for your vehicle. Location: This apartment is located in the center of Marbella, just 50 meters from the beach, allowing you to enjoy coastal living with all services and amenities at your fingertips, such as shops, restaurants, and entertainment areas. This property is a unique opportunity to live in a privileged environment, combining luxury, comfort, and an unbeatable location in the heart of Marbella. The abbreviated information document is available to you. Expenses: Taxes (ITP or VAT+AJD) + Notarial and registration expenses For more information and to schedule a visit, please do not hesitate to contact us. ERE