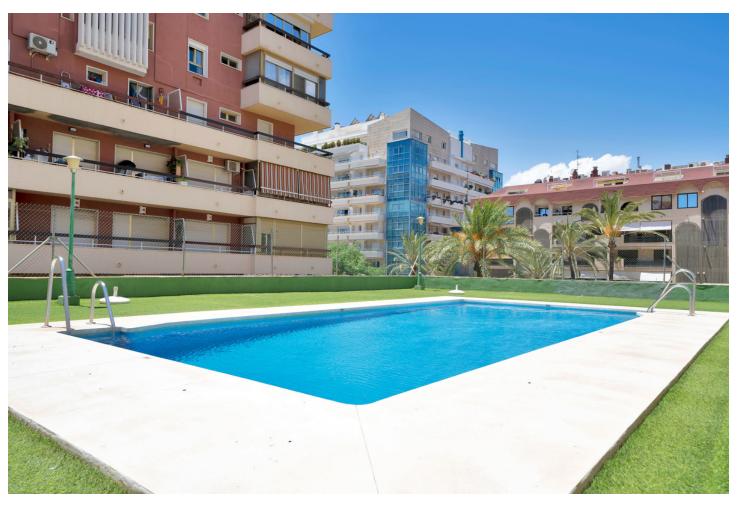

3

3.5

192 m2

We present this spacious and elegant apartment, fully renovated with a contemporary style, offering a luxurious living experience in the heart of Marbella. With a built area of 192 m², this property stands out for its open-plan design and stunning views of the Mediterranean Sea, the Alameda Park, and the city of Marbella. Layout of the Home: Bedrooms: 3 spacious bedrooms, each with an en-suite bathroom, designed to provide maximum comfort and privacy. The master bedroom has direct access to a private 14 m<sup>2</sup> terrace. Bathrooms: 3 en-suite bathrooms, each with high-quality finishes, and 1 additional guest toilet for convenience. Kitchen: The modern kitchen is equipped with high-end appliances and topquality materials, creating an ideal space for cooking enthusiasts. Living Room: From the living room, you can enjoy impressive views of the Mediterranean Sea, the Alameda Park, and the city of Marbella, providing a perfect setting for relaxation and appreciating the beauty of the surroundings. Additional Features: Terrace: A 14 m<sup>2</sup> terrace accessible from the master bedroom, perfect for enjoying the Mediterranean climate and sea views. Community: The residential complex features a community pool and a tennis court, offering additional options for leisure and sports. Parking: Includes a parking space in the price, providing convenience and security for your vehicle. Location: This apartment is located in the center of Marbella, just 50 meters from the beach, allowing you to enjoy coastal living with all services and amenities at your fingertips, such as shops, restaurants, and entertainment areas. This property is a unique opportunity to live in a privileged environment, combining luxury, comfort, and an unbeatable location in the heart of Marbella. The abbreviated information document is available to you. Expenses: Taxes (ITP or VAT+AJD) + Notarial and registration expenses For more information and to schedule a visit, please do not hesitate to contact us. ERE

Pool

Communal

Climate Control
Fireplace