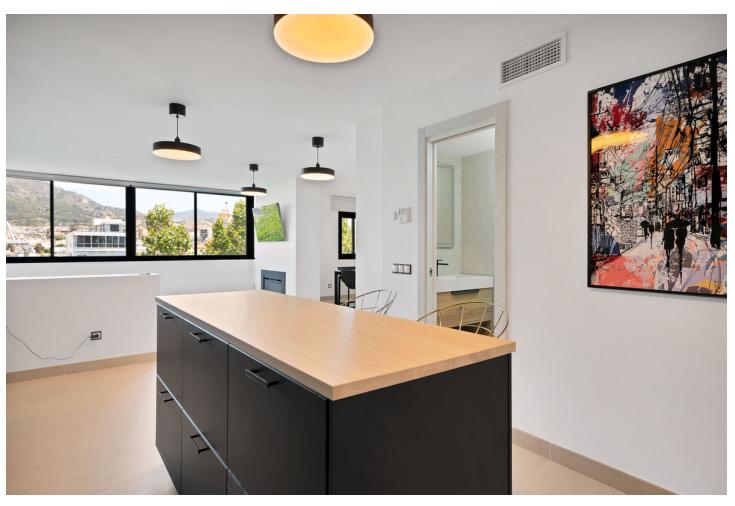

3

3.5

192 m2

We present this spacious and elegant apartment, fully renovated with a contemporary style, offering a luxurious living experience in the heart of Marbella. With a built area of 192 m², this property stands out for its open-plan design and stunning views of the Mediterranean Sea, the Alameda Park, and the city of Marbella. Layout of the Home: Bedrooms: 3 spacious bedrooms, each with an en-suite bathroom, designed to provide maximum comfort and privacy. The master bedroom has direct access to a private 14 m<sup>2</sup> terrace. Bathrooms: 3 en-suite bathrooms, each with high-quality finishes, and 1 additional guest toilet for convenience. Kitchen: The modern kitchen is equipped with high-end appliances and topquality materials, creating an ideal space for cooking enthusiasts. Living Room: From the living room, you can enjoy impressive views of the Mediterranean Sea, the Alameda Park, and the city of Marbella, providing a perfect setting for relaxation and appreciating the beauty of the surroundings. Additional Features: Terrace: A 14 m<sup>2</sup> terrace accessible from the master bedroom, perfect for enjoying the Mediterranean climate and sea views. Community: The residential complex features a community pool and a tennis court, offering additional options for leisure and sports. Parking: Includes a parking space in the price, providing convenience and security for your vehicle. Location: This apartment is located in the center of Marbella, just 50 meters from the beach, allowing you to enjoy coastal living with all services and amenities at your fingertips, such as shops, restaurants, and entertainment areas. This property is a unique opportunity to live in a privileged environment, combining luxury, comfort, and an unbeatable location in the heart of Marbella. The abbreviated information document is available to you. Expenses: Taxes (ITP or VAT+AJD) + Notarial and registration expenses For more information and to schedule a visit, please do not hesitate to contact us. ERE