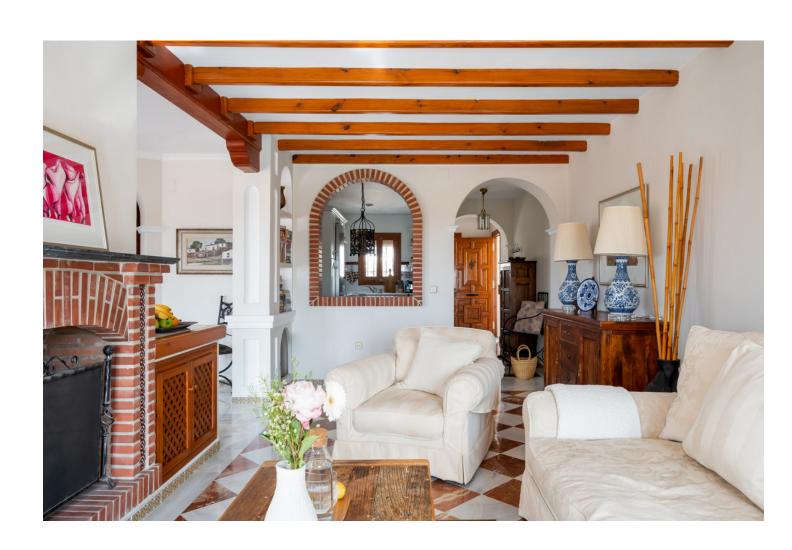

2

2

169 m2

Welcome to fall in love with this unique and stunning penthouse located in the heart of Mijas Golf - Puebla Aida. The picturesque urbanization of Puebla Aida is brimming with charming, completely unique small alleys that wind around the impressive buildings within the community. This urbanization, which replicates a Moorish village, enchants with its unique architecture, beautiful alleys, and several delightful swimming pool areas. Perched on a hilltop, in the tranquility of the top floor, you will enjoy breathtaking 180-degree views ranging from the mountains to the sea. The expansive terrace wraps around the apartment, ensuring sunshine throughout the day. Currently, the apartment features two bedrooms and vast living and dining areas, but the layout can easily be modified to create a three-bedroom home if desired. The spacious master bedroom boasts an impressive bathroom with a stunning round bathtub, where you can admire the most beautiful views of Mijas Golf. The entire apartment is adorned with fascinating details such as exposed beams and beautiful tiling. The extremely well-maintained Puebla Aida is only a brief 10-minute drive away from all amenities, restaurants, and the beach, as all the wonderful outdoor and golf facilities begin just outside your door. Please contact us for flexible viewings!