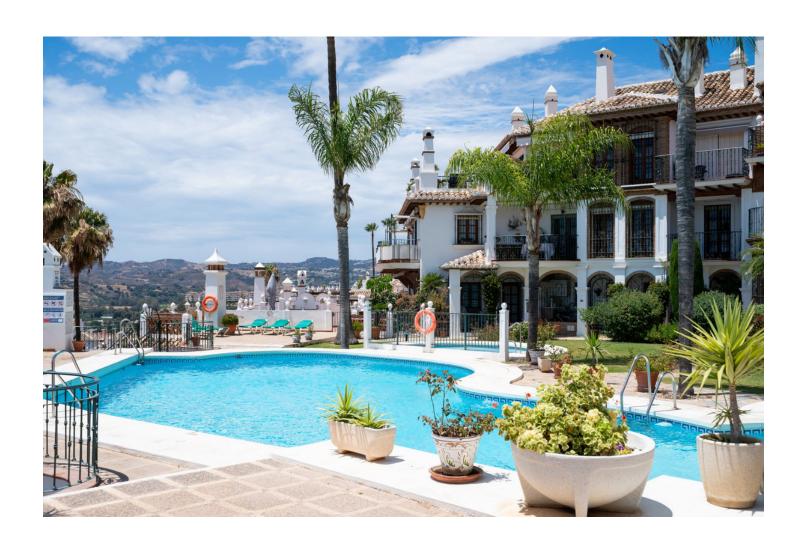

2

2

169 m2

Welcome to fall in love with this unique and stunning penthouse located in the heart of Mijas Golf - Puebla Aida. The picturesque urbanization of Puebla Aida is brimming with charming, completely unique small alleys that wind around the impressive buildings within the community. This urbanization, which replicates a Moorish village, enchants with its unique architecture, beautiful alleys, and several delightful swimming pool areas. Perched on a hilltop, in the tranquility of the top floor, you will enjoy breathtaking 180-degree views ranging from the mountains to the sea. The expansive terrace wraps around the apartment, ensuring sunshine throughout the day. Currently, the apartment features two bedrooms and vast living and dining areas, but the layout can easily be modified to create a three-bedroom home if desired. The spacious master bedroom boasts an impressive bathroom with a stunning round bathtub, where you can admire the most beautiful views of Mijas Golf. The entire apartment is adorned with fascinating details such as exposed beams and beautiful tiling. The extremely well-maintained Puebla Aida is only a brief 10-minute drive away from all amenities, restaurants, and the beach, as all the wonderful outdoor and golf facilities begin just outside your door. Please contact us for flexible viewings!