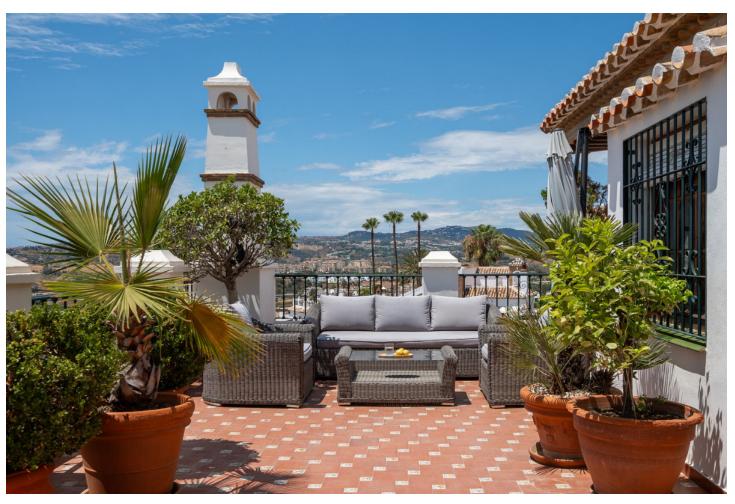

2

2

169 m2

Welcome to fall in love with this unique and stunning penthouse located in the heart of Mijas Golf - Puebla Aida. The picturesque urbanization of Puebla Aida is brimming with charming, completely unique small alleys that wind around the impressive buildings within the community. This urbanization, which replicates a Moorish village, enchants with its unique architecture, beautiful alleys, and several delightful swimming pool areas. Perched on a hilltop, in the tranquility of the top floor, you will enjoy breathtaking 180-degree views ranging from the mountains to the sea. The expansive terrace wraps around the apartment, ensuring sunshine throughout the day. Currently, the apartment features two bedrooms and vast living and dining areas, but the layout can easily be modified to create a three-bedroom home if desired. The spacious master bedroom boasts an impressive bathroom with a stunning round bathtub, where you can admire the most beautiful views of Mijas Golf. The entire apartment is adorned with fascinating details such as exposed beams and beautiful tiling. The extremely well-maintained Puebla Aida is only a brief 10-minute drive away from all amenities, restaurants, and the beach, as all the wonderful outdoor and golf facilities begin just outside your door. Please contact us for flexible viewings!