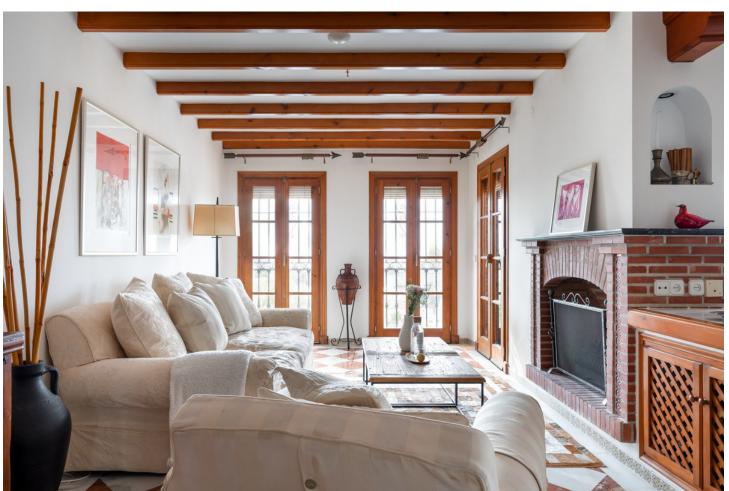

2

2

169 m2

Welcome to fall in love with this unique and stunning penthouse located in the heart of Mijas Golf - Puebla Aida. The picturesque urbanization of Puebla Aida is brimming with charming, completely unique small alleys that wind around the impressive buildings within the community. This urbanization, which replicates a Moorish village, enchants with its unique architecture, beautiful alleys, and several delightful swimming pool areas. Perched on a hilltop, in the tranquility of the top floor, you will enjoy breathtaking 180-degree views ranging from the mountains to the sea. The expansive terrace wraps around the apartment, ensuring sunshine throughout the day. Currently, the apartment features two bedrooms and vast living and dining areas, but the layout can easily be modified to create a three-bedroom home if desired. The spacious master bedroom boasts an impressive bathroom with a stunning round bathtub, where you can admire the most beautiful views of Mijas Golf. The entire apartment is adorned with fascinating details such as exposed beams and beautiful tiling. The extremely well-maintained Puebla Aida is only a brief 10-minute drive away from all amenities, restaurants, and the beach, as all the wonderful outdoor and golf facilities begin just outside your door. Please contact us for flexible viewings!