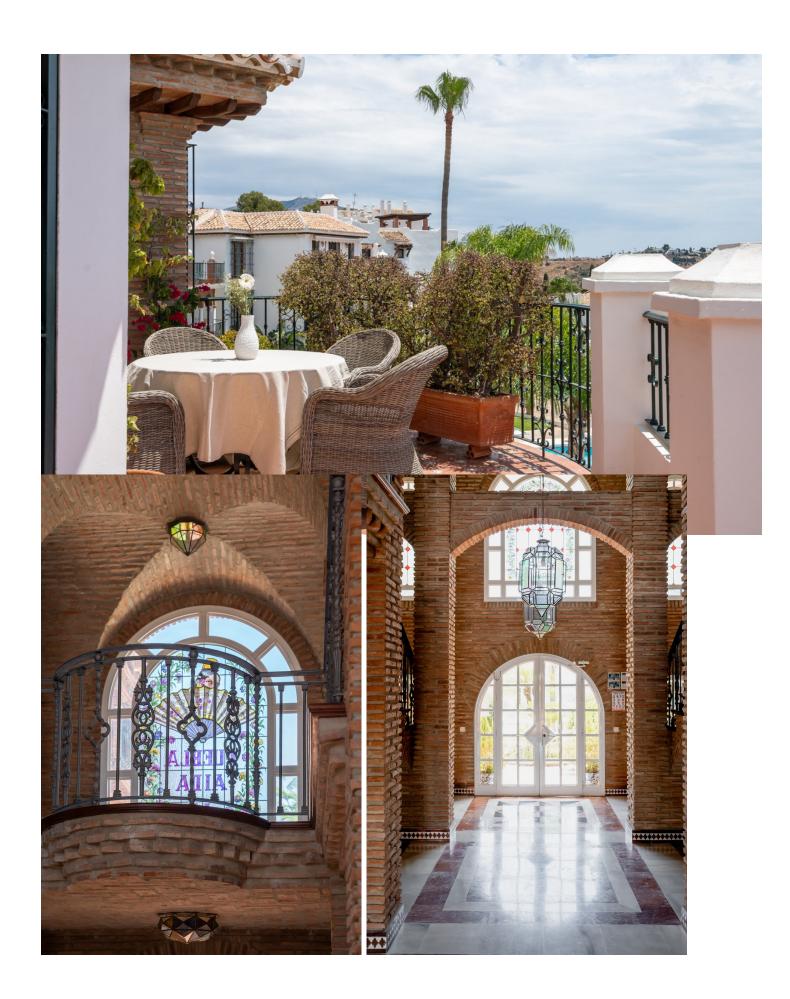

2

2

169 m2

Welcome to fall in love with this unique and stunning penthouse located in the heart of Mijas Golf - Puebla Aida. The picturesque urbanization of Puebla Aida is brimming with charming, completely unique small alleys that wind around the impressive buildings within the community. This urbanization, which replicates a Moorish village, enchants with its unique architecture, beautiful alleys, and several delightful swimming pool areas. Perched on a hilltop, in the tranquility of the top floor, you will enjoy breathtaking 180-degree views ranging from the mountains to the sea. The expansive terrace wraps around the apartment, ensuring sunshine throughout the day. Currently, the apartment features two bedrooms and vast living and dining areas, but the layout can easily be modified to create a three-bedroom home if desired. The spacious master bedroom boasts an impressive bathroom with a stunning round bathtub, where you can admire the most beautiful views of Mijas Golf. The entire apartment is adorned with fascinating details such as exposed beams and beautiful tiling. The extremely well-maintained Puebla Aida is only a brief 10-minute drive away from all amenities, restaurants, and the beach, as all the wonderful outdoor and golf facilities begin just outside your door. Please contact us for flexible viewings!