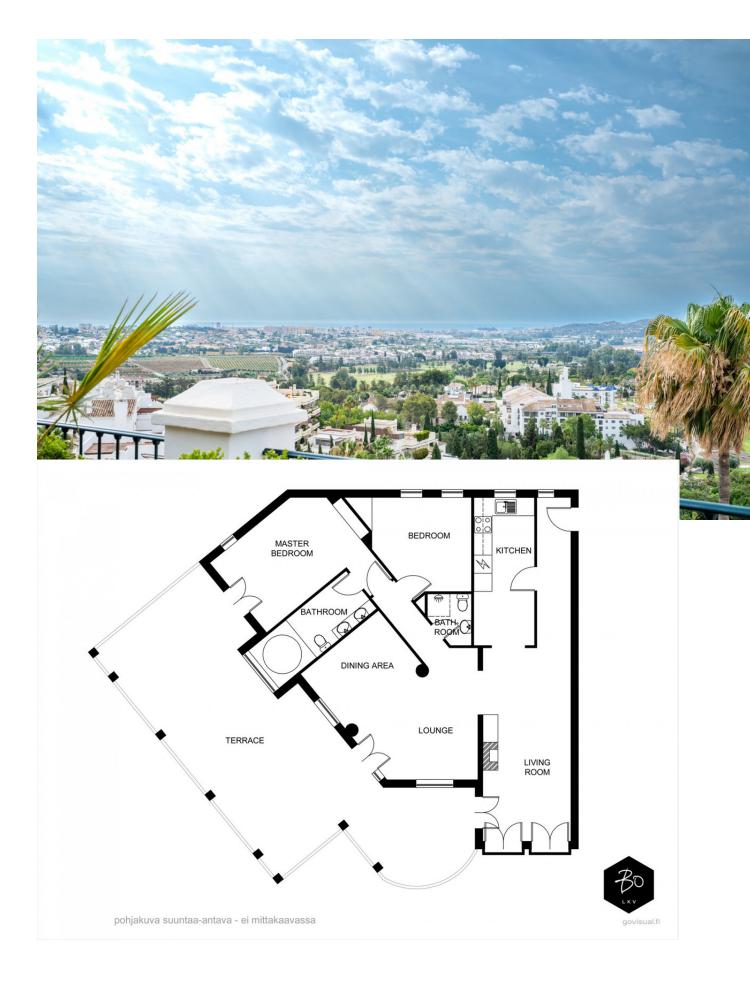

2

2

169 m2

Welcome to fall in love with this unique and stunning penthouse located in the heart of Mijas Golf - Puebla Aida. The picturesque urbanization of Puebla Aida is brimming with charming, completely unique small alleys that wind around the impressive buildings within the community. This urbanization, which replicates a Moorish village, enchants with its unique architecture, beautiful alleys, and several delightful swimming pool areas. Perched on a hilltop, in the tranquility of the top floor, you will enjoy breathtaking 180-degree views ranging from the mountains to the sea. The expansive terrace wraps around the apartment, ensuring sunshine throughout the day. Currently, the apartment features two bedrooms and vast living and dining areas, but the layout can easily be modified to create a three-bedroom home if desired. The spacious master bedroom boasts an impressive bathroom with a stunning round bathtub, where you can admire the most beautiful views of Mijas Golf. The entire apartment is adorned with fascinating details such as exposed beams and beautiful tiling. The extremely well-maintained Puebla Aida is only a brief 10-minute drive away from all amenities, restaurants, and the beach, as all the wonderful outdoor and golf facilities begin just outside your door. Please contact us for flexible viewings!