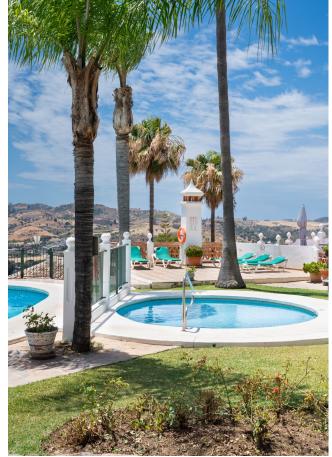

2

2

169 m2

Welcome to fall in love with this unique and stunning penthouse located in the heart of Mijas Golf - Puebla Aida. The picturesque urbanization of Puebla Aida is brimming with charming, completely unique small alleys that wind around the impressive buildings within the community. This urbanization, which replicates a Moorish village, enchants with its unique architecture, beautiful alleys, and several delightful swimming pool areas. Perched on a hilltop, in the tranquility of the top floor, you will enjoy breathtaking 180-degree views ranging from the mountains to the sea. The expansive terrace wraps around the apartment, ensuring sunshine throughout the day. Currently, the apartment features two bedrooms and vast living and dining areas, but the layout can easily be modified to create a three-bedroom home if desired. The spacious master bedroom boasts an impressive bathroom with a stunning round bathtub, where you can admire the most beautiful views of Mijas Golf. The entire apartment is adorned with fascinating details such as exposed beams and beautiful tiling. The extremely well-maintained Puebla Aida is only a brief 10-minute drive away from all amenities, restaurants, and the beach, as all the wonderful outdoor and golf facilities begin just outside your door. Please contact us for flexible viewings!