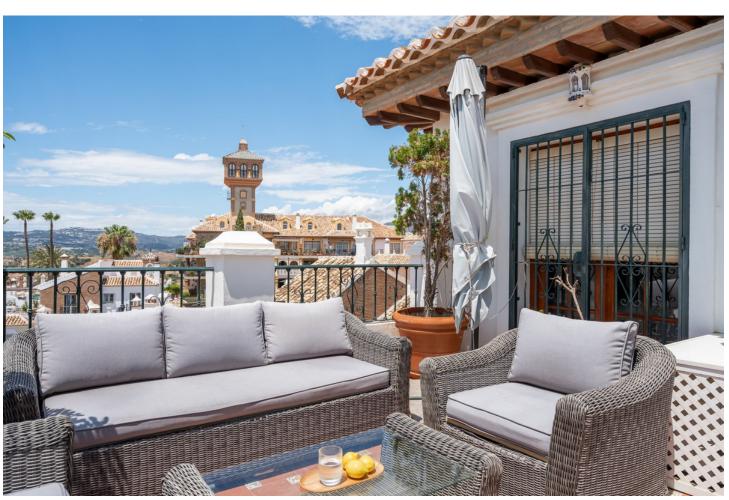

2

2

169 m2

Welcome to fall in love with this unique and stunning penthouse located in the heart of Mijas Golf - Puebla Aida. The picturesque urbanization of Puebla Aida is brimming with charming, completely unique small alleys that wind around the impressive buildings within the community. This urbanization, which replicates a Moorish village, enchants with its unique architecture, beautiful alleys, and several delightful swimming pool areas. Perched on a hilltop, in the tranquility of the top floor, you will enjoy breathtaking 180-degree views ranging from the mountains to the sea. The expansive terrace wraps around the apartment, ensuring sunshine throughout the day. Currently, the apartment features two bedrooms and vast living and dining areas, but the layout can easily be modified to create a three-bedroom home if desired. The spacious master bedroom boasts an impressive bathroom with a stunning round bathtub, where you can admire the most beautiful views of Mijas Golf. The entire apartment is adorned with fascinating details such as exposed beams and beautiful tiling. The extremely well-maintained Puebla Aida is only a brief 10-minute drive away from all amenities, restaurants, and the beach, as all the wonderful outdoor and golf facilities begin just outside your door. Please contact us for flexible viewings!