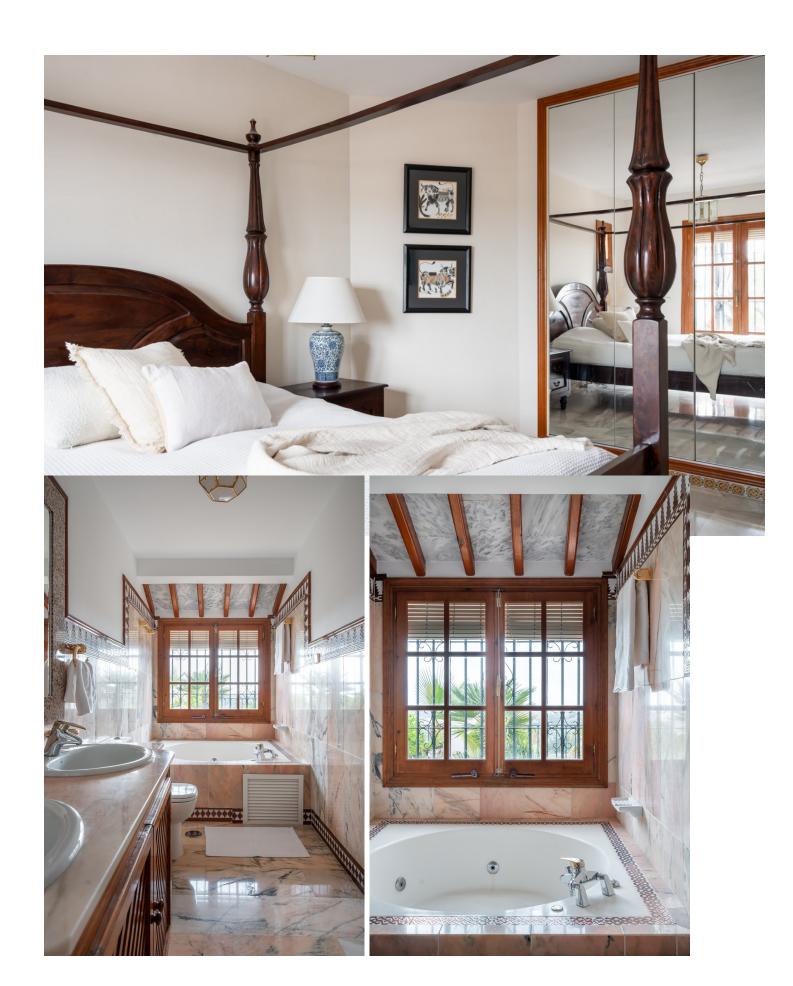

2

2

169 m2

Welcome to fall in love with this unique and stunning penthouse located in the heart of Mijas Golf - Puebla Aida. The picturesque urbanization of Puebla Aida is brimming with charming, completely unique small alleys that wind around the impressive buildings within the community. This urbanization, which replicates a Moorish village, enchants with its unique architecture, beautiful alleys, and several delightful swimming pool areas. Perched on a hilltop, in the tranquility of the top floor, you will enjoy breathtaking 180-degree views ranging from the mountains to the sea. The expansive terrace wraps around the apartment, ensuring sunshine throughout the day. Currently, the apartment features two bedrooms and vast living and dining areas, but the layout can easily be modified to create a three-bedroom home if desired. The spacious master bedroom boasts an impressive bathroom with a stunning round bathtub, where you can admire the most beautiful views of Mijas Golf. The entire apartment is adorned with fascinating details such as exposed beams and beautiful tiling. The extremely well-maintained Puebla Aida is only a brief 10-minute drive away from all amenities, restaurants, and the beach, as all the wonderful outdoor and golf facilities begin just outside your door. Please contact us for flexible viewings!