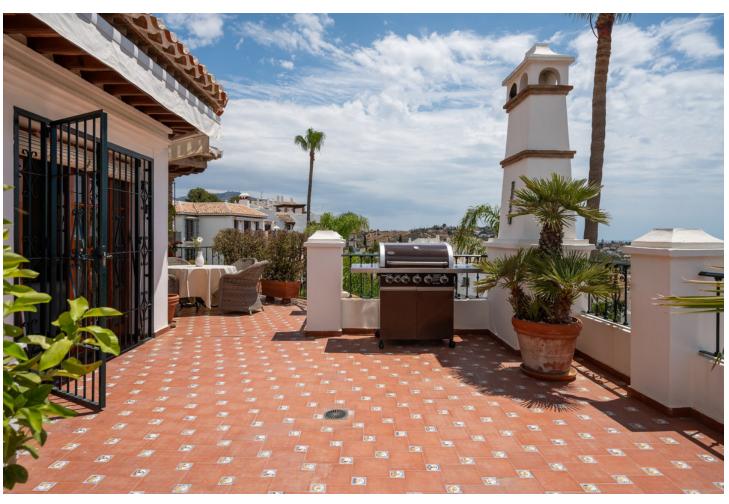

2

2

169 m2

Welcome to fall in love with this unique and stunning penthouse located in the heart of Mijas Golf - Puebla Aida. The picturesque urbanization of Puebla Aida is brimming with charming, completely unique small alleys that wind around the impressive buildings within the community. This urbanization, which replicates a Moorish village, enchants with its unique architecture, beautiful alleys, and several delightful swimming pool areas. Perched on a hilltop, in the tranquility of the top floor, you will enjoy breathtaking 180-degree views ranging from the mountains to the sea. The expansive terrace wraps around the apartment, ensuring sunshine throughout the day. Currently, the apartment features two bedrooms and vast living and dining areas, but the layout can easily be modified to create a three-bedroom home if desired. The spacious master bedroom boasts an impressive bathroom with a stunning round bathtub, where you can admire the most beautiful views of Mijas Golf. The entire apartment is adorned with fascinating details such as exposed beams and beautiful tiling. The extremely well-maintained Puebla Aida is only a brief 10-minute drive away from all amenities, restaurants, and the beach, as all the wonderful outdoor and golf facilities begin just outside your door. Please contact us for flexible viewings!