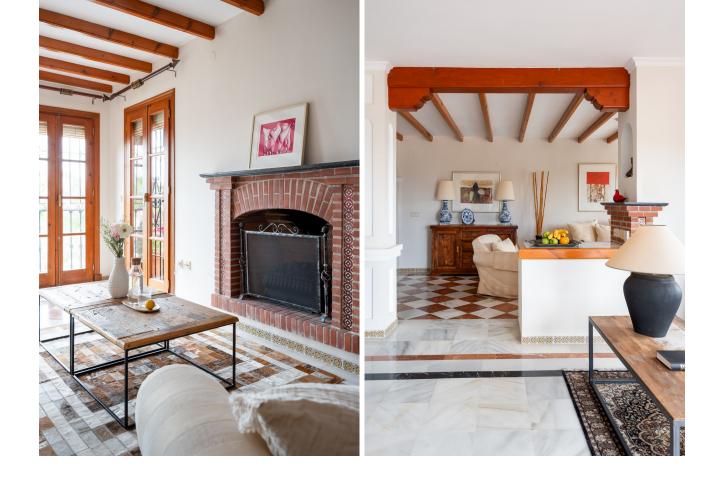

2

2

169 m2

Welcome to fall in love with this unique and stunning penthouse located in the heart of Mijas Golf - Puebla Aida. The picturesque urbanization of Puebla Aida is brimming with charming, completely unique small alleys that wind around the impressive buildings within the community. This urbanization, which replicates a Moorish village, enchants with its unique architecture, beautiful alleys, and several delightful swimming pool areas. Perched on a hilltop, in the tranquility of the top floor, you will enjoy breathtaking 180-degree views ranging from the mountains to the sea. The expansive terrace wraps around the apartment, ensuring sunshine throughout the day. Currently, the apartment features two bedrooms and vast living and dining areas, but the layout can easily be modified to create a three-bedroom home if desired. The spacious master bedroom boasts an impressive bathroom with a stunning round bathtub, where you can admire the most beautiful views of Mijas Golf. The entire apartment is adorned with fascinating details such as exposed beams and beautiful tiling. The extremely well-maintained Puebla Aida is only a brief 10-minute drive away from all amenities, restaurants, and the beach, as all the wonderful outdoor and golf facilities begin just outside your door. Please contact us for flexible viewings!