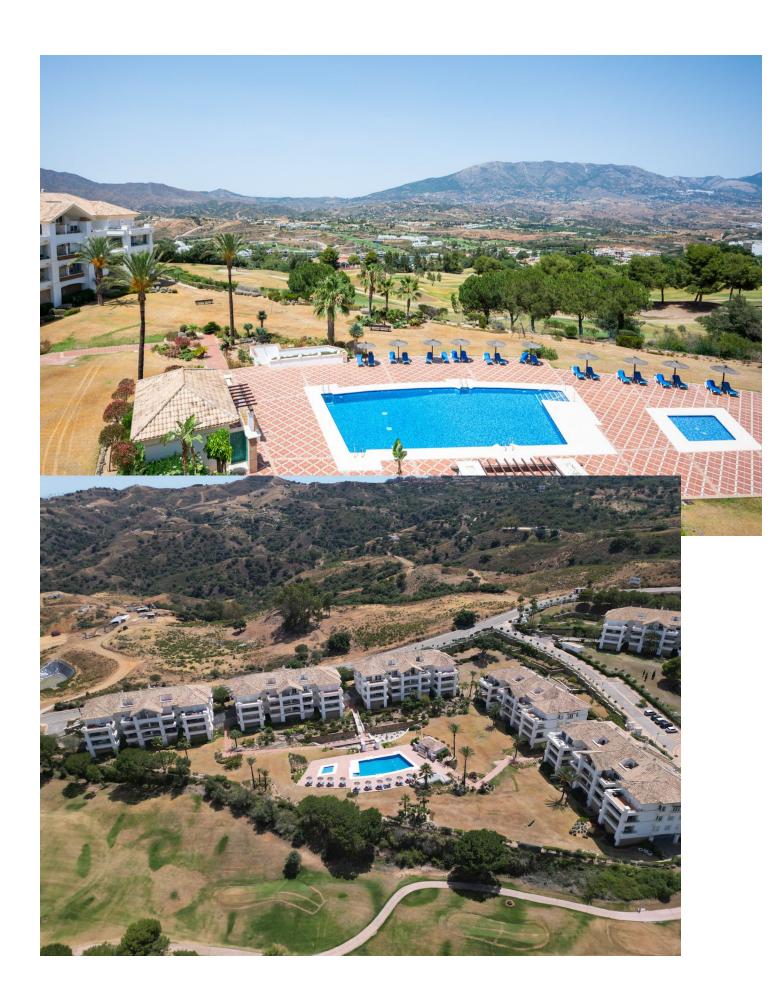

FANTASTIC SPACIOUS PENTHOUSE WITH BEAUTIFUL VIEWS. This is a house that you must see, you will be amazed by the beautiful spacious bright layout of the penthouse. Upon entering you enter the large living room with access to the terrace. From the terrace you have a magnificent view over the mountains, the golf courses and the sea. Next to the living room is the kitchen, which is equipped with all possible appliances. This beautiful, large penthouse has three spacious bedrooms, all with their own bathroom. The master bedroom also has access to the terrace with its beautiful views. The penthouse comes with a spacious parking space and a storage room It is an ideal house to spend your holidays in, to live in permanently and also a very good investment if you want to rent it out. The penthouse is part of a beautiful well-maintained, gated complex. The complex is located in the La Cala Golf Resort, one of the most beautiful golf accommodations in Spain. This fantastic penthouse is only a ten-minute drive from La Cala de Mijas with its cozy restaurants and beautiful beaches.

Setting Orientation Condition Pool Frontline Golf East Excellent Communal Close To Golf **Climate Control** Views **Features Furniture** Air Conditioning Sea Lift Fully Furnished Hot A/C Mountain Fitted Wardrobes Golf Private Terrace **✓** WiFi Country Storage Room Panoramic **✓** Pool Marble Flooring Fiber Optic Kitchen Garden Security Parking ✓ Gated Complex Fully Fitted Communal Underground ✓ Alarm System Garage Private Category ✓ Golf