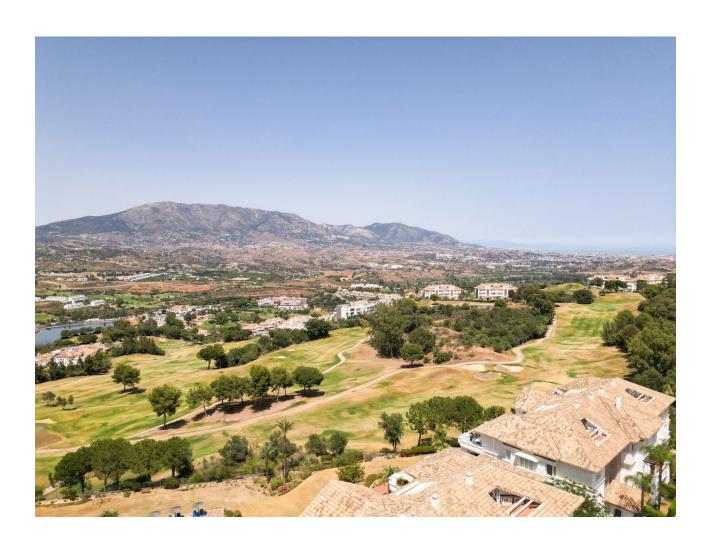

FANTASTIC SPACIOUS PENTHOUSE WITH BEAUTIFUL VIEWS. This is a house that you must see, you will be amazed by the beautiful spacious bright layout of the penthouse. Upon entering you enter the large living room with access to the terrace. From the terrace you have a magnificent view over the mountains, the golf courses and the sea. Next to the living room is the kitchen, which is equipped with all possible appliances. This beautiful, large penthouse has three spacious bedrooms, all with their own bathroom. The master bedroom also has access to the terrace with its beautiful views. The penthouse comes with a spacious parking space and a storage room It is an ideal house to spend your holidays in, to live in permanently and also a very good investment if you want to rent it out. The penthouse is part of a beautiful well-maintained, gated complex. The complex is located in the La Cala Golf Resort, one of the most beautiful golf accommodations in Spain. This fantastic penthouse is only a ten-minute drive from La Cala de Mijas with its cozy restaurants and beautiful beaches.

Setting Orientation Condition Pool Frontline Golf East Excellent Communal Close To Golf **Climate Control** Views **Features Furniture** Air Conditioning Sea Lift Fully Furnished Hot A/C Mountain Fitted Wardrobes Golf Private Terrace **✓** WiFi Country Storage Room Panoramic **✓** Pool Marble Flooring Fiber Optic Kitchen Garden Security Parking ✓ Gated Complex Fully Fitted Communal Underground ✓ Alarm System Garage Private Category ✓ Golf