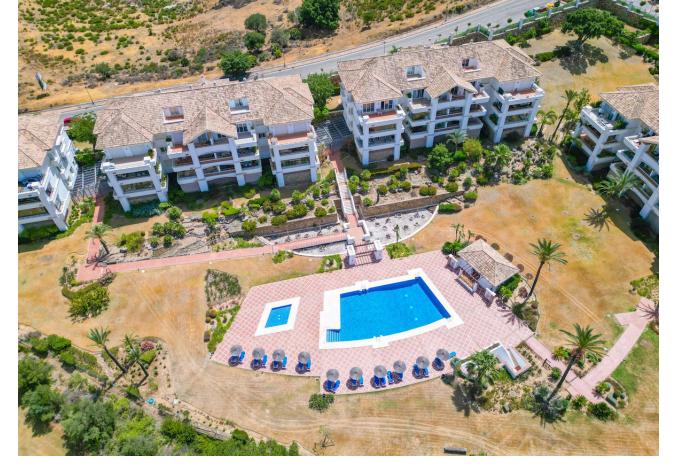

FANTASTIC SPACIOUS PENTHOUSE WITH BEAUTIFUL VIEWS. This is a house that you must see, you will be amazed by the beautiful spacious bright layout of the penthouse. Upon entering you enter the large living room with access to the terrace. From the terrace you have a magnificent view over the mountains, the golf courses and the sea. Next to the living room is the kitchen, which is equipped with all possible appliances. This beautiful, large penthouse has three spacious bedrooms, all with their own bathroom. The master bedroom also has access to the terrace with its beautiful views. The penthouse comes with a spacious parking space and a storage room It is an ideal house to spend your holidays in, to live in permanently and also a very good investment if you want to rent it out. The penthouse is part of a beautiful well-maintained, gated complex. The complex is located in the La Cala Golf Resort, one of the most beautiful golf accommodations in Spain. This fantastic penthouse is only a ten-minute drive from La Cala de Mijas with its cozy restaurants and beautiful beaches.

Setting Orientation Condition Pool Frontline Golf East Excellent Communal Close To Golf **Climate Control** Views **Features Furniture** Air Conditioning Sea Lift Fully Furnished Hot A/C Mountain Fitted Wardrobes Golf Private Terrace **✓** WiFi Country Storage Room Panoramic **✓** Pool Marble Flooring Fiber Optic Kitchen Garden Security Parking ✓ Gated Complex Fully Fitted Communal Underground ✓ Alarm System Garage Private Category ✓ Golf