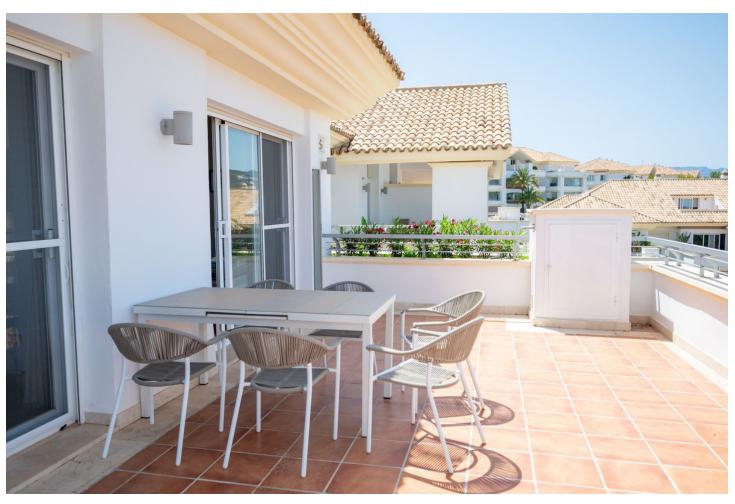

FANTASTIC SPACIOUS PENTHOUSE WITH BEAUTIFUL VIEWS. This is a house that you must see, you will be amazed by the beautiful spacious bright layout of the penthouse. Upon entering you enter the large living room with access to the terrace. From the terrace you have a magnificent view over the mountains, the golf courses and the sea. Next to the living room is the kitchen, which is equipped with all possible appliances. This beautiful, large penthouse has three spacious bedrooms, all with their own bathroom. The master bedroom also has access to the terrace with its beautiful views. The penthouse comes with a spacious parking space and a storage room It is an ideal house to spend your holidays in, to live in permanently and also a very good investment if you want to rent it out. The penthouse is part of a beautiful well-maintained, gated complex. The complex is located in the La Cala Golf Resort, one of the most beautiful golf accommodations in Spain. This fantastic penthouse is only a ten-minute drive from La Cala de Mijas with its cozy restaurants and beautiful beaches.

Setting Orientation Condition Pool Frontline Golf East Excellent Communal Close To Golf **Climate Control** Views **Features Furniture** Air Conditioning Sea Lift Fully Furnished Hot A/C Mountain Fitted Wardrobes Golf Private Terrace **✓** WiFi Country Storage Room Panoramic **✓** Pool Marble Flooring Fiber Optic Kitchen Garden Security Parking ✓ Gated Complex Fully Fitted Communal Underground ✓ Alarm System Garage Private Category ✓ Golf