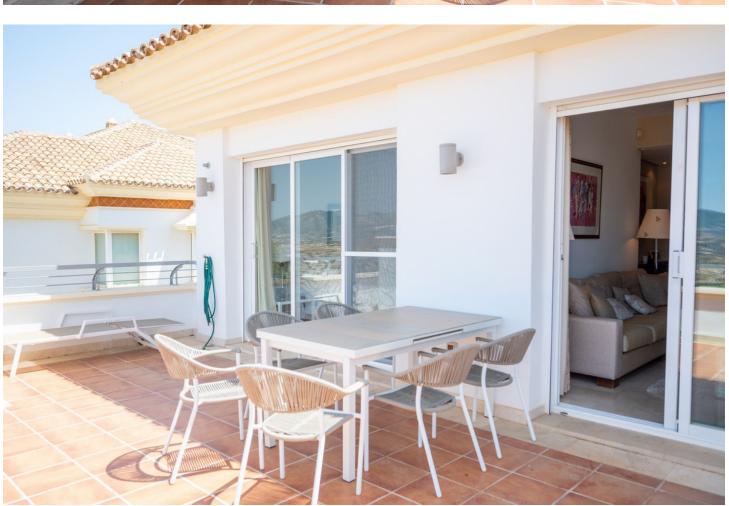

FANTASTIC SPACIOUS PENTHOUSE WITH BEAUTIFUL VIEWS. This is a house that you must see, you will be amazed by the beautiful spacious bright layout of the penthouse. Upon entering you enter the large living room with access to the terrace. From the terrace you have a magnificent view over the mountains, the golf courses and the sea. Next to the living room is the kitchen, which is equipped with all possible appliances. This beautiful, large penthouse has three spacious bedrooms, all with their own bathroom. The master bedroom also has access to the terrace with its beautiful views. The penthouse comes with a spacious parking space and a storage room It is an ideal house to spend your holidays in, to live in permanently and also a very good investment if you want to rent it out. The penthouse is part of a beautiful well-maintained, gated complex. The complex is located in the La Cala Golf Resort, one of the most beautiful golf accommodations in Spain. This fantastic penthouse is only a ten-minute drive from La Cala de Mijas with its cozy restaurants and beautiful beaches.