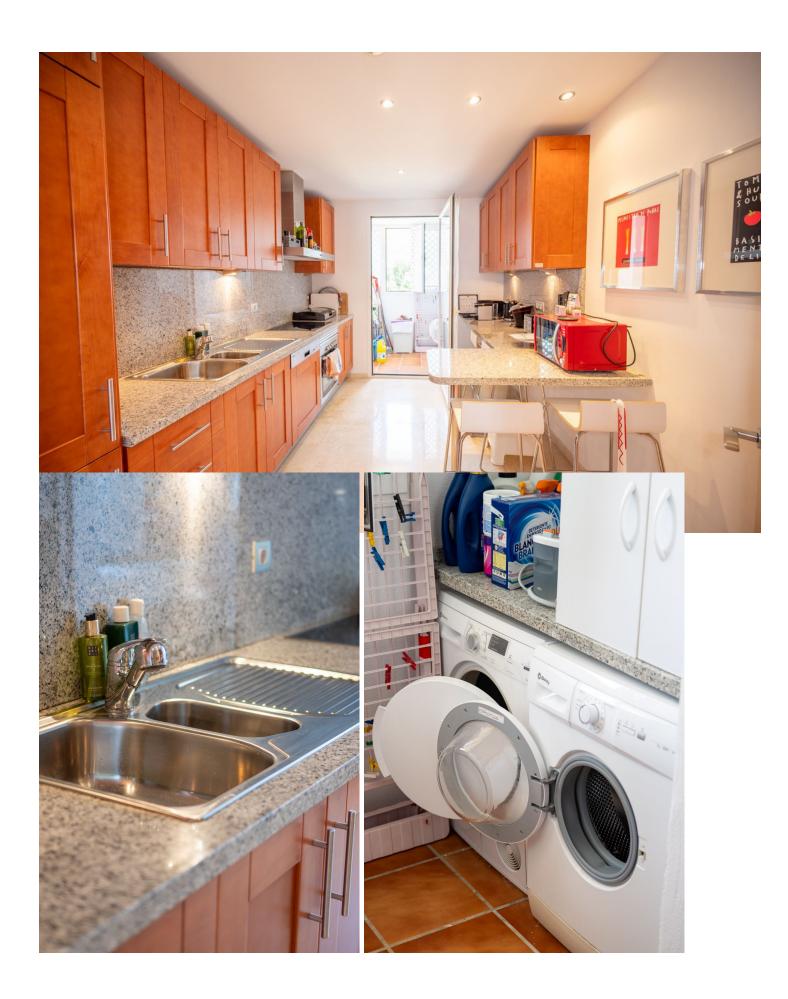

FANTASTIC SPACIOUS PENTHOUSE WITH BEAUTIFUL VIEWS. This is a house that you must see, you will be amazed by the beautiful spacious bright layout of the penthouse. Upon entering you enter the large living room with access to the terrace. From the terrace you have a magnificent view over the mountains, the golf courses and the sea. Next to the living room is the kitchen, which is equipped with all possible appliances. This beautiful, large penthouse has three spacious bedrooms, all with their own bathroom. The master bedroom also has access to the terrace with its beautiful views. The penthouse comes with a spacious parking space and a storage room It is an ideal house to spend your holidays in, to live in permanently and also a very good investment if you want to rent it out. The penthouse is part of a beautiful well-maintained, gated complex. The complex is located in the La Cala Golf Resort, one of the most beautiful golf accommodations in Spain. This fantastic penthouse is only a ten-minute drive from La Cala de Mijas with its cozy restaurants and beautiful beaches.