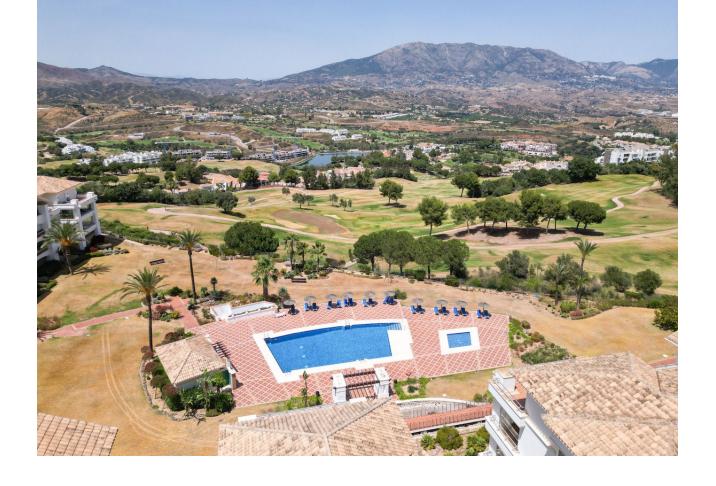

FANTASTIC SPACIOUS PENTHOUSE WITH BEAUTIFUL VIEWS. This is a house that you must see, you will be amazed by the beautiful spacious bright layout of the penthouse. Upon entering you enter the large living room with access to the terrace. From the terrace you have a magnificent view over the mountains, the golf courses and the sea. Next to the living room is the kitchen, which is equipped with all possible appliances. This beautiful, large penthouse has three spacious bedrooms, all with their own bathroom. The master bedroom also has access to the terrace with its beautiful views. The penthouse comes with a spacious parking space and a storage room It is an ideal house to spend your holidays in, to live in permanently and also a very good investment if you want to rent it out. The penthouse is part of a beautiful well-maintained, gated complex. The complex is located in the La Cala Golf Resort, one of the most beautiful golf accommodations in Spain. This fantastic penthouse is only a ten-minute drive from La Cala de Mijas with its cozy restaurants and beautiful beaches.

Setting Orientation Condition Pool Frontline Golf East Excellent Communal Close To Golf **Climate Control** Views **Features Furniture** Air Conditioning Sea Lift Fully Furnished Hot A/C Mountain Fitted Wardrobes Golf Private Terrace **✓** WiFi Country Storage Room Panoramic **✓** Pool Marble Flooring Fiber Optic Kitchen Garden Security Parking ✓ Gated Complex Fully Fitted Communal Underground ✓ Alarm System Garage Private Category ✓ Golf