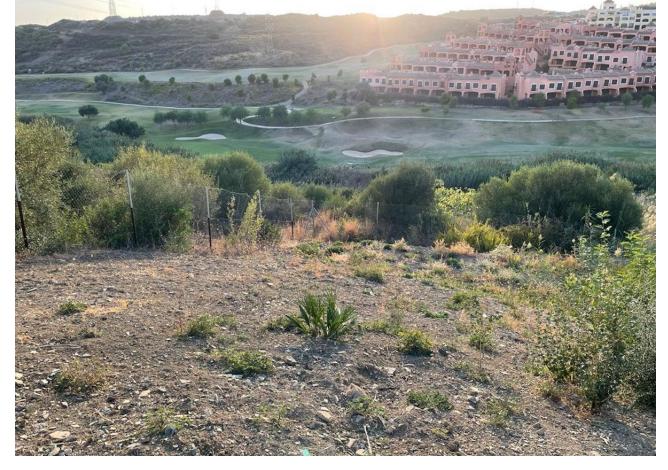

## Sales - Plot - Estepona 320.000€

www.mibgroup.es +34 662 58 96 58 info@mibgroup.es

Ref.-ID: MIBGR4779562 Estepona Plot

Community: 372 EUR / year IBI: 600 EUR / year Rubbish: 100 EUR / year

1000 m2

Welcome to the ultimate destination for golf and luxury enthusiasts. This exclusive 1000 m2 plot, with perfect southwest orientation, ensures sunlight all day and is located at the end of a private road, promising absolute privacy and tranquility. Surrounded by panoramic views of the golf course, this place offers a spectacular setting to build the luxury villa of your dreams, combining peace, serenity, and natural beauty. This plot is not just a space but an invitation to create a home that defines luxury and exclusivity, with every detail designed for maximum enjoyment and comfort. It is the perfect opportunity for those seeking a distinguished lifestyle, where elegance and modernity meet in harmony with the environment. Take advantage of this unique chance to build a residence that is both a personal sanctuary and a symbol of success, in a location where privacy, cutting-edge design, and nature come together to offer an unparalleled lifestyle. Located in Estepona, a jewel on the Costa del Sol experiencing unprecedented boom, this plot represents a rising investment. Estepona, known for its idyllic climate, beautiful beaches, and vibrant cultural life, is at the heart of a transformation, quickly becoming one of the most coveted destinations to reside. The perfect mix of tradition and modernity, along with its growing infrastructure and development projects, make Estepona the ideal place for those seeking exclusivity and a high-quality lifestyle on the rise.

Setting
Close To Forest
Urbanisation

Orientation
South West

Condition

Excellent

Views
Sea
Mountain
Golf
Country
Panoramic
Forest