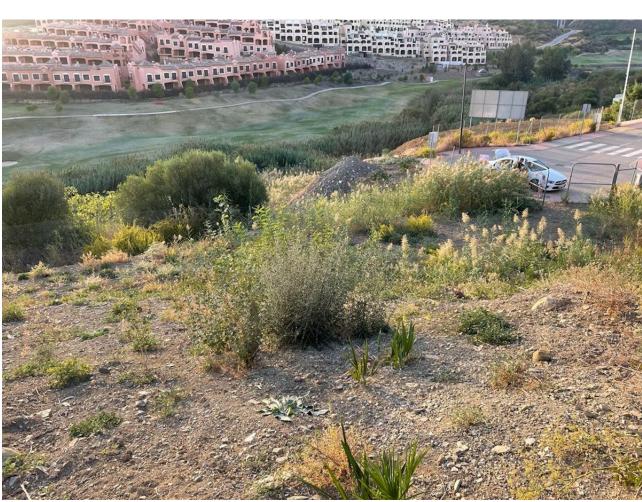

## Sales - Plot - Estepona 320.000€

www.mibgroup.es +34 662 58 96 58 info@mibgroup.es

Ref.-ID: MIBGR4779562 Estepona Plot

Community: 372 EUR / year IBI: 600 EUR / year Rubbish: 100 EUR / year

1000 m2

Welcome to the ultimate destination for golf and luxury enthusiasts. This exclusive 1000 m2 plot, with perfect southwest orientation, ensures sunlight all day and is located at the end of a private road, promising absolute privacy and tranquility. Surrounded by panoramic views of the golf course, this place offers a spectacular setting to build the luxury villa of your dreams, combining peace, serenity, and natural beauty. This plot is not just a space but an invitation to create a home that defines luxury and exclusivity, with every detail designed for maximum enjoyment and comfort. It is the perfect opportunity for those seeking a distinguished lifestyle, where elegance and modernity meet in harmony with the environment. Take advantage of this unique chance to build a residence that is both a personal sanctuary and a symbol of success, in a location where privacy, cutting-edge design, and nature come together to offer an unparalleled lifestyle. Located in Estepona, a jewel on the Costa del Sol experiencing unprecedented boom, this plot represents a rising investment. Estepona, known for its idyllic climate, beautiful beaches, and vibrant cultural life, is at the heart of a transformation, quickly becoming one of the most coveted destinations to reside. The perfect mix of tradition and modernity, along with its growing infrastructure and development projects, make Estepona the ideal place for those seeking exclusivity and a high-quality lifestyle on the rise.

Setting
Close To Forest
Urbanisation

Orientation
South West

Condition

Excellent

Views
Sea
Mountain
Golf
Country
Panoramic
Forest