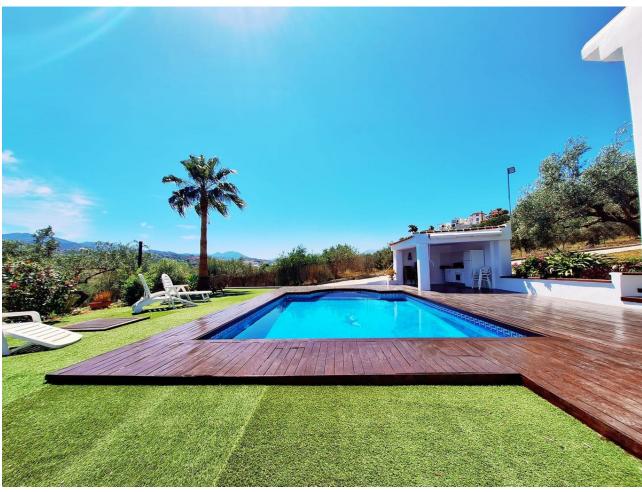

## Sales - House - Coín 384.000€

www.mibgroup.es +34 662 58 96 58 info@mibgroup.es

Ref.-ID: MIBGR4779619 Coín House

**⊧**•

3

2

80 m2

Stunning Villa for sale in Coín Property Description: Villa for sale in Coín, just 5 minutes from La Trocha shopping center. The property features 2,900 m² of land with its own deed. It has its own well and mains water supply. Surroundings: The plot is surrounded by fruit trees: oranges, mandarins, lemons, loquats, apples, pomegranates, figs, cherimoyas, pecans, grapevines, and olive trees, allowing for an annual harvest. Facilities and Distribution: The pool area includes a bathroom, kitchen, and storage room. The house has a living room with kitchen, 3 bedrooms, and 2 bathrooms. Additionally, there are two porches with views. The plot is fully fenced with good access. Visit without obligation! Basic Features: Rustic estate Built area: 80 m² 3 bedrooms 2 bathrooms Plot size: 2,900 m² Terrace Second hand / Good condition Storage room South orientation Equipment: Air conditioning Swimming pool Garden