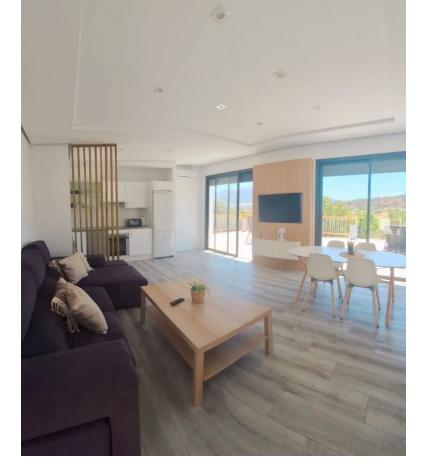

## Sales - House - Coín 384.000€

www.mibgroup.es +34 662 58 96 58 info@mibgroup.es

Ref.-ID: MIBGR4779619 Coín House

**⊧**•

3

2

80 m2

Stunning Villa for sale in Coín Property Description: Villa for sale in Coín, just 5 minutes from La Trocha shopping center. The property features 2,900 m² of land with its own deed. It has its own well and mains water supply. Surroundings: The plot is surrounded by fruit trees: oranges, mandarins, lemons, loquats, apples, pomegranates, figs, cherimoyas, pecans, grapevines, and olive trees, allowing for an annual harvest. Facilities and Distribution: The pool area includes a bathroom, kitchen, and storage room. The house has a living room with kitchen, 3 bedrooms, and 2 bathrooms. Additionally, there are two porches with views. The plot is fully fenced with good access. Visit without obligation! Basic Features: Rustic estate Built area: 80 m² 3 bedrooms 2 bathrooms Plot size: 2,900 m² Terrace Second hand / Good condition Storage room South orientation Equipment: Air conditioning Swimming pool Garden