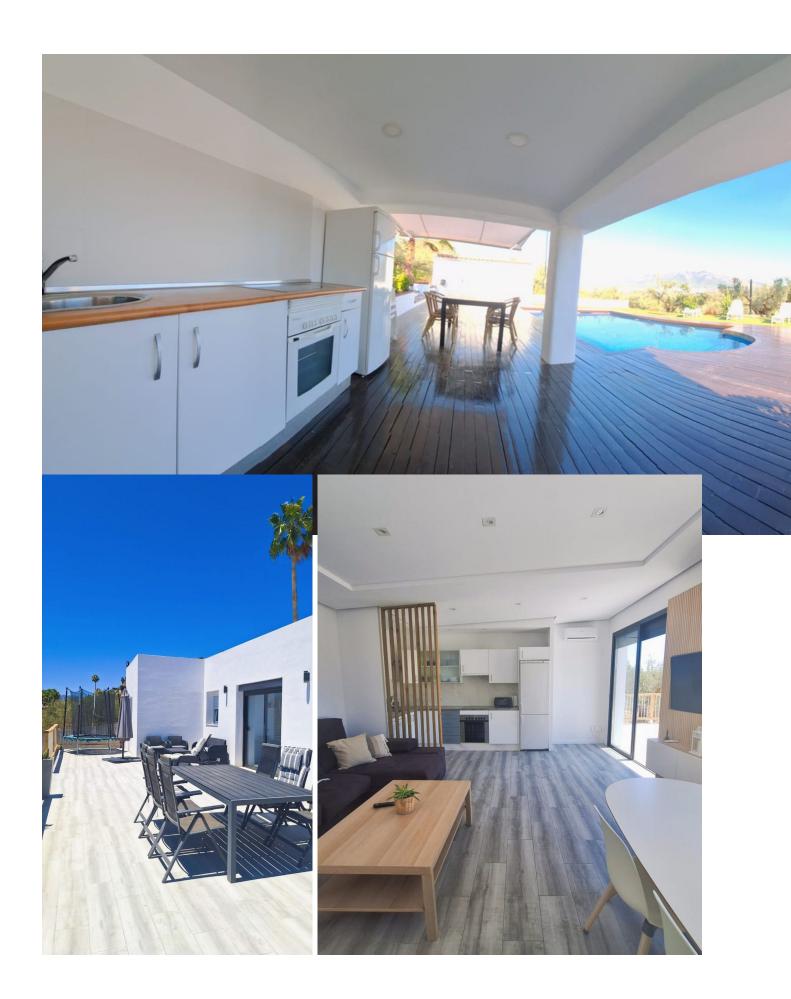

## Sales - House - Coín 384.000€

www.mibgroup.es +34 662 58 96 58 info@mibgroup.es

Ref.-ID: MIBGR4779619 Coín House

**⊧**•

3

2

80 m2

Stunning Villa for sale in Coín Property Description: Villa for sale in Coín, just 5 minutes from La Trocha shopping center. The property features 2,900 m² of land with its own deed. It has its own well and mains water supply. Surroundings: The plot is surrounded by fruit trees: oranges, mandarins, lemons, loquats, apples, pomegranates, figs, cherimoyas, pecans, grapevines, and olive trees, allowing for an annual harvest. Facilities and Distribution: The pool area includes a bathroom, kitchen, and storage room. The house has a living room with kitchen, 3 bedrooms, and 2 bathrooms. Additionally, there are two porches with views. The plot is fully fenced with good access. Visit without obligation! Basic Features: Rustic estate Built area: 80 m² 3 bedrooms 2 bathrooms Plot size: 2,900 m² Terrace Second hand / Good condition Storage room South orientation Equipment: Air conditioning Swimming pool Garden