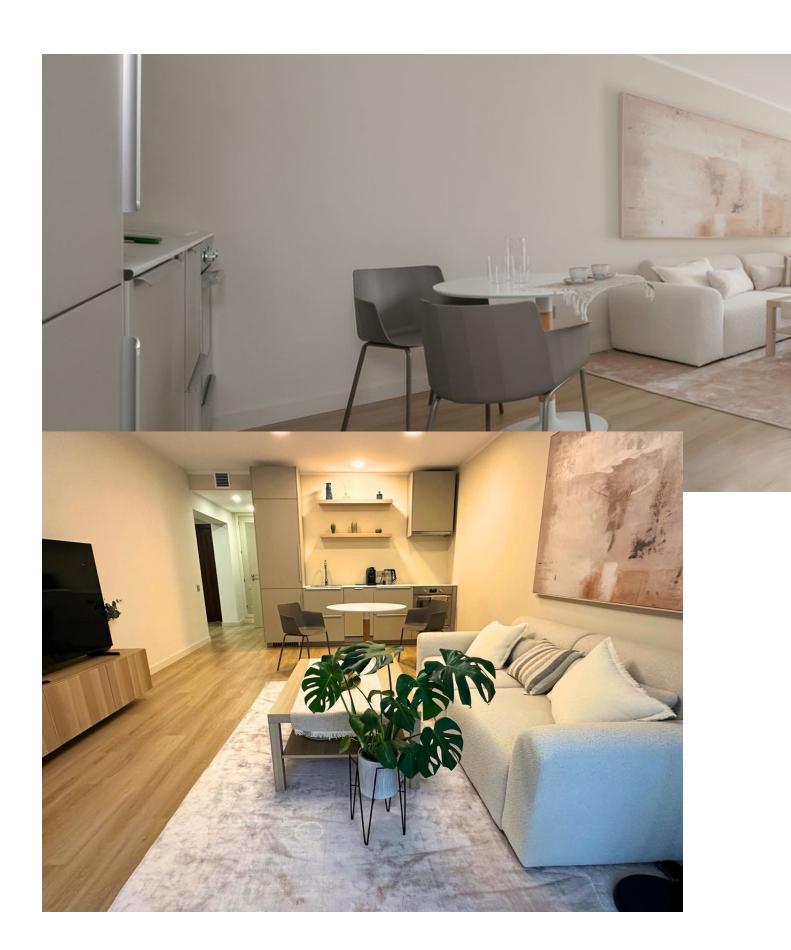

3

1

93 m<sup>2</sup>

Urb. Park Club Suites Welcome to your newly renovated, modern three-bedroom, one-bathroom apartment in the prestigious Rio Real area of East Marbella. This property offers a perfect blend of contemporary design and comfort, making it an ideal choice for year-round living, a holiday home, or an investment with excellent rental potential. It is situated next to the renowned Rio Real Golf Marbella, providing easy access to the golf course, just a couple of minutes' drive away. Key Features: Nice Views and Spacious Living: Enjoy lovely views from your apartment, with a spacious living area that flows seamlessly into a modern, open-plan design. Three Bedrooms: The property includes two generously sized bedrooms and a third smaller bedroom, perfect for use as an office or a child's room. Open-Plan Living: The good-sized living-dining room extends to an open-plan kitchen, creating a cohesive space that opens onto a large terrace, ideal for outdoor dining and relaxation. Ample Storage and Parking: The property features a large entrance hall and comes with a dedicated underground parking space in the secure garage. Complex Amenities: Gated Community with Security: The complex is gated, providing added security and peace of mind. Prime Location: A mere 10-minute walk to Marbella's finest beaches, including the renowned Trocadero Beach. Conveniently close to all essential amenities, schools, and the new Four Seasons Hotel. This superb property offers a fantastic opportunity for those looking to enjoy the vibrant lifestyle of Marbella. Viewing is highly recommended to fully appreciate all it has to offer. For more information or to schedule a viewing, please contact us today.