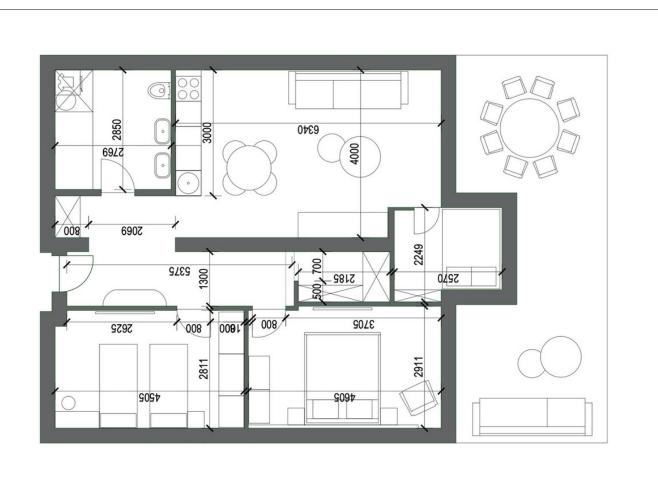

3

1

93 m<sup>2</sup>

Urb. Park Club Suites Welcome to your newly renovated, modern three-bedroom, one-bathroom apartment in the prestigious Rio Real area of East Marbella. This property offers a perfect blend of contemporary design and comfort, making it an ideal choice for year-round living, a holiday home, or an investment with excellent rental potential. It is situated next to the renowned Rio Real Golf Marbella, providing easy access to the golf course, just a couple of minutes' drive away. Key Features: Nice Views and Spacious Living: Enjoy lovely views from your apartment, with a spacious living area that flows seamlessly into a modern, open-plan design. Three Bedrooms: The property includes two generously sized bedrooms and a third smaller bedroom, perfect for use as an office or a child's room. Open-Plan Living: The good-sized living-dining room extends to an open-plan kitchen, creating a cohesive space that opens onto a large terrace, ideal for outdoor dining and relaxation. Ample Storage and Parking: The property features a large entrance hall and comes with a dedicated underground parking space in the secure garage. Complex Amenities: Gated Community with Security: The complex is gated, providing added security and peace of mind. Prime Location: A mere 10-minute walk to Marbella's finest beaches, including the renowned Trocadero Beach. Conveniently close to all essential amenities, schools, and the new Four Seasons Hotel. This superb property offers a fantastic opportunity for those looking to enjoy the vibrant lifestyle of Marbella. Viewing is highly recommended to fully appreciate all it has to offer. For more information or to schedule a viewing, please contact us today.