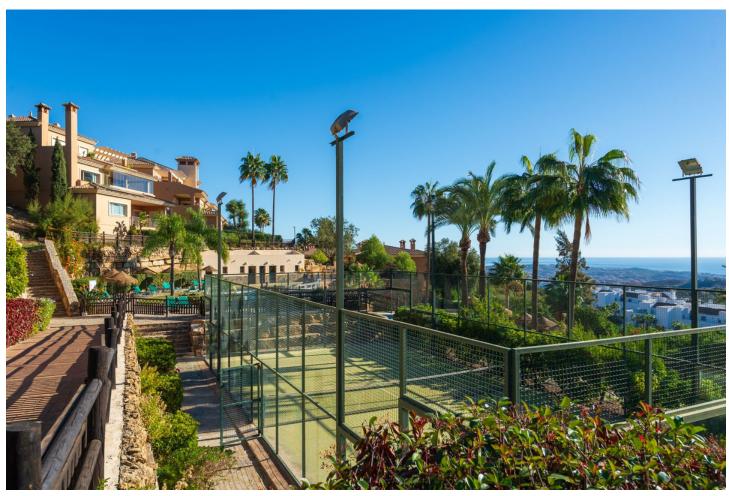

## Community: 2,496 EUR / year

2

2

120 m2

100 m<sup>2</sup>

Nestled in the serene and picturesque enclave of La Mairena, this stunning 2-bedroom, 2-bathroom ground floor apartment offers an unparalleled living experience. Boasting breathtaking panoramic views of both the sparkling Mediterranean Sea and the mountains, this property seamlessly blends luxury with nature. As you step into this spacious apartment, you are greeted by a light-filled open-plan living and dining area, designed for comfort and elegance. The modern renovated kitchen is fully equipped with high-end appliances and offers ample storage space, perfect for culinary enthusiasts. The master bedroom features an en-suite bathroom and direct access to the expansive terrace, where you can enjoy your morning coffee while taking in the stunning vistas. The second bedroom is equally spacious and features fitted wardrobes. Outside, the large private terrace is an ideal spot for al fresco dining, entertaining guests, or simply relaxing while surrounded by lush greenery and the natural beauty of La Mairena. Residents also have access to well-maintained communal gardens, multiple swimming pools and padel court. Additional features of this exceptional property include marble flooring, hot and cold air conditioning, private parking, and a storage room. Situated in a tranquil and exclusive community, this apartment offers the perfect blend of seclusion and convenience, with easy access to local amenities, golf courses, and the vibrant towns of Marbella and Elviria. Experience the best of coastal and mountain living in this exquisite La Mairena apartment – a true gem that offers both tranquility and luxury.