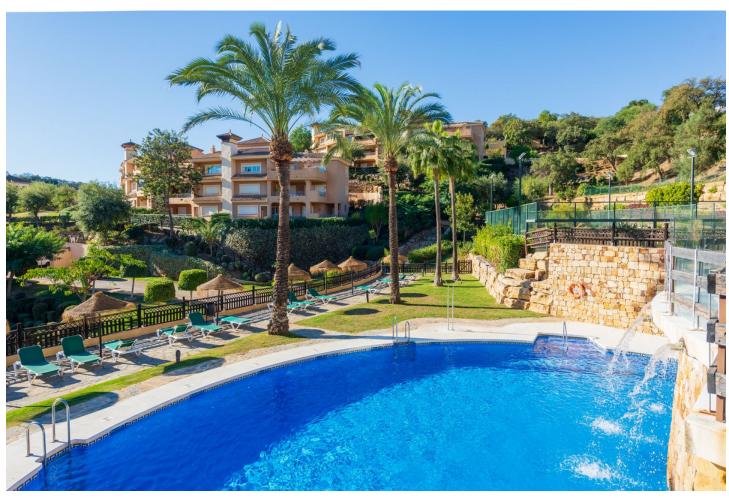

## Community: 2,496 EUR / year

2

2

120 m2

100 m<sup>2</sup>

Nestled in the serene and picturesque enclave of La Mairena, this stunning 2-bedroom, 2-bathroom ground floor apartment offers an unparalleled living experience. Boasting breathtaking panoramic views of both the sparkling Mediterranean Sea and the mountains, this property seamlessly blends luxury with nature. As you step into this spacious apartment, you are greeted by a light-filled open-plan living and dining area, designed for comfort and elegance. The modern renovated kitchen is fully equipped with high-end appliances and offers ample storage space, perfect for culinary enthusiasts. The master bedroom features an en-suite bathroom and direct access to the expansive terrace, where you can enjoy your morning coffee while taking in the stunning vistas. The second bedroom is equally spacious and features fitted wardrobes. Outside, the large private terrace is an ideal spot for al fresco dining, entertaining guests, or simply relaxing while surrounded by lush greenery and the natural beauty of La Mairena. Residents also have access to well-maintained communal gardens, multiple swimming pools and padel court. Additional features of this exceptional property include marble flooring, hot and cold air conditioning, private parking, and a storage room. Situated in a tranquil and exclusive community, this apartment offers the perfect blend of seclusion and convenience, with easy access to local amenities, golf courses, and the vibrant towns of Marbella and Elviria. Experience the best of coastal and mountain living in this exquisite La Mairena apartment – a true gem that offers both tranquility and luxury.