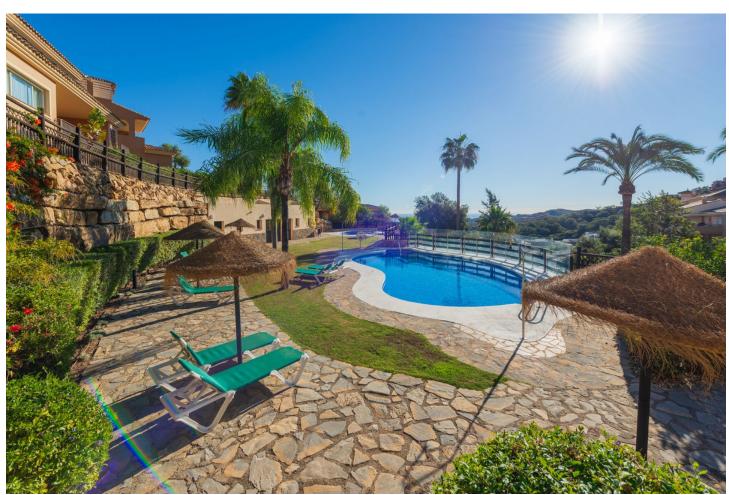

## Community: 2,496 EUR / year

2

2

120 m2

100 m<sup>2</sup>

Nestled in the serene and picturesque enclave of La Mairena, this stunning 2-bedroom, 2-bathroom ground floor apartment offers an unparalleled living experience. Boasting breathtaking panoramic views of both the sparkling Mediterranean Sea and the mountains, this property seamlessly blends luxury with nature. As you step into this spacious apartment, you are greeted by a light-filled open-plan living and dining area, designed for comfort and elegance. The modern renovated kitchen is fully equipped with high-end appliances and offers ample storage space, perfect for culinary enthusiasts. The master bedroom features an en-suite bathroom and direct access to the expansive terrace, where you can enjoy your morning coffee while taking in the stunning vistas. The second bedroom is equally spacious and features fitted wardrobes. Outside, the large private terrace is an ideal spot for al fresco dining, entertaining guests, or simply relaxing while surrounded by lush greenery and the natural beauty of La Mairena. Residents also have access to well-maintained communal gardens, multiple swimming pools and padel court. Additional features of this exceptional property include marble flooring, hot and cold air conditioning, private parking, and a storage room. Situated in a tranquil and exclusive community, this apartment offers the perfect blend of seclusion and convenience, with easy access to local amenities, golf courses, and the vibrant towns of Marbella and Elviria. Experience the best of coastal and mountain living in this exquisite La Mairena apartment – a true gem that offers both tranquility and luxury.