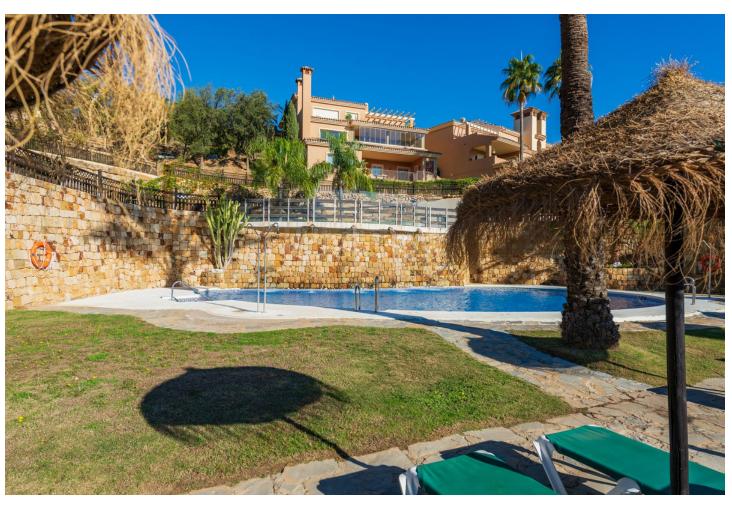

## Community: 2,496 EUR / year

2

2

120 m2

100 m<sup>2</sup>

Nestled in the serene and picturesque enclave of La Mairena, this stunning 2-bedroom, 2-bathroom ground floor apartment offers an unparalleled living experience. Boasting breathtaking panoramic views of both the sparkling Mediterranean Sea and the mountains, this property seamlessly blends luxury with nature. As you step into this spacious apartment, you are greeted by a light-filled open-plan living and dining area, designed for comfort and elegance. The modern renovated kitchen is fully equipped with high-end appliances and offers ample storage space, perfect for culinary enthusiasts. The master bedroom features an en-suite bathroom and direct access to the expansive terrace, where you can enjoy your morning coffee while taking in the stunning vistas. The second bedroom is equally spacious and features fitted wardrobes. Outside, the large private terrace is an ideal spot for al fresco dining, entertaining guests, or simply relaxing while surrounded by lush greenery and the natural beauty of La Mairena. Residents also have access to well-maintained communal gardens, multiple swimming pools and padel court. Additional features of this exceptional property include marble flooring, hot and cold air conditioning, private parking, and a storage room. Situated in a tranquil and exclusive community, this apartment offers the perfect blend of seclusion and convenience, with easy access to local amenities, golf courses, and the vibrant towns of Marbella and Elviria. Experience the best of coastal and mountain living in this exquisite La Mairena apartment – a true gem that offers both tranquility and luxury.