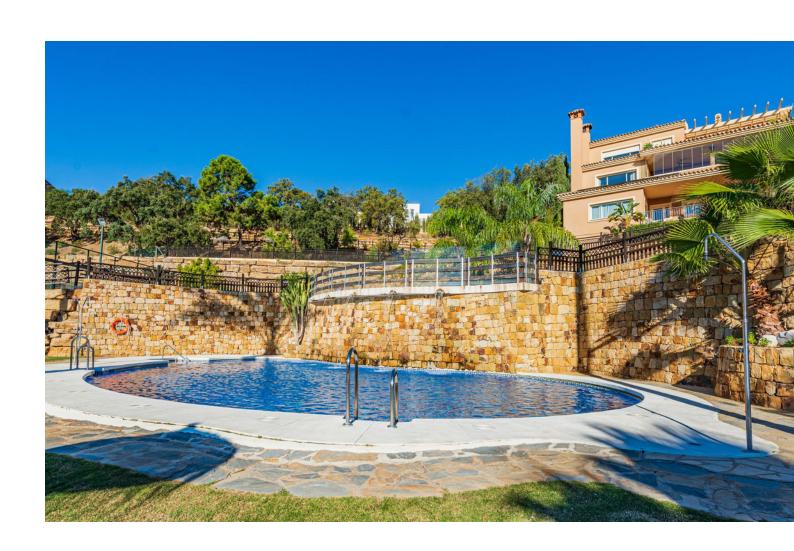

## Community: 2,496 EUR / year

2

2

120 m2

100 m<sup>2</sup>

Nestled in the serene and picturesque enclave of La Mairena, this stunning 2-bedroom, 2-bathroom ground floor apartment offers an unparalleled living experience. Boasting breathtaking panoramic views of both the sparkling Mediterranean Sea and the mountains, this property seamlessly blends luxury with nature. As you step into this spacious apartment, you are greeted by a light-filled open-plan living and dining area, designed for comfort and elegance. The modern renovated kitchen is fully equipped with high-end appliances and offers ample storage space, perfect for culinary enthusiasts. The master bedroom features an en-suite bathroom and direct access to the expansive terrace, where you can enjoy your morning coffee while taking in the stunning vistas. The second bedroom is equally spacious and features fitted wardrobes. Outside, the large private terrace is an ideal spot for al fresco dining, entertaining guests, or simply relaxing while surrounded by lush greenery and the natural beauty of La Mairena. Residents also have access to well-maintained communal gardens, multiple swimming pools and padel court. Additional features of this exceptional property include marble flooring, hot and cold air conditioning, private parking, and a storage room. Situated in a tranquil and exclusive community, this apartment offers the perfect blend of seclusion and convenience, with easy access to local amenities, golf courses, and the vibrant towns of Marbella and Elviria. Experience the best of coastal and mountain living in this exquisite La Mairena apartment – a true gem that offers both tranquility and luxury.