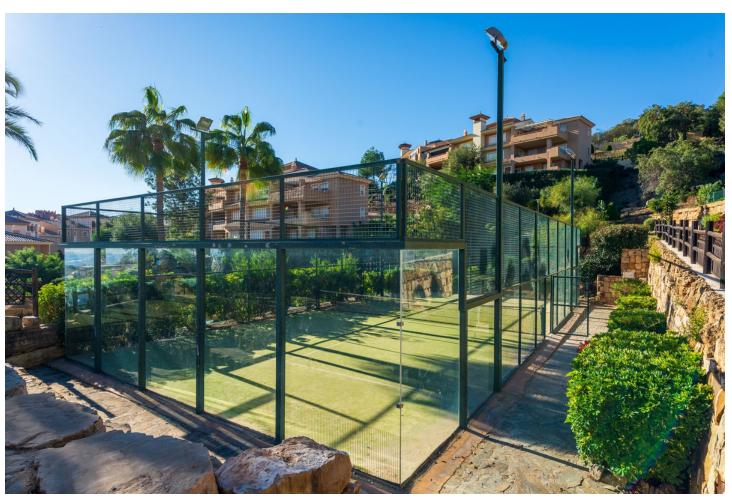

## Community: 2,496 EUR / year

2

2

120 m2

100 m<sup>2</sup>

Nestled in the serene and picturesque enclave of La Mairena, this stunning 2-bedroom, 2-bathroom ground floor apartment offers an unparalleled living experience. Boasting breathtaking panoramic views of both the sparkling Mediterranean Sea and the mountains, this property seamlessly blends luxury with nature. As you step into this spacious apartment, you are greeted by a light-filled open-plan living and dining area, designed for comfort and elegance. The modern renovated kitchen is fully equipped with high-end appliances and offers ample storage space, perfect for culinary enthusiasts. The master bedroom features an en-suite bathroom and direct access to the expansive terrace, where you can enjoy your morning coffee while taking in the stunning vistas. The second bedroom is equally spacious and features fitted wardrobes. Outside, the large private terrace is an ideal spot for al fresco dining, entertaining guests, or simply relaxing while surrounded by lush greenery and the natural beauty of La Mairena. Residents also have access to well-maintained communal gardens, multiple swimming pools and padel court. Additional features of this exceptional property include marble flooring, hot and cold air conditioning, private parking, and a storage room. Situated in a tranquil and exclusive community, this apartment offers the perfect blend of seclusion and convenience, with easy access to local amenities, golf courses, and the vibrant towns of Marbella and Elviria. Experience the best of coastal and mountain living in this exquisite La Mairena apartment – a true gem that offers both tranquility and luxury.