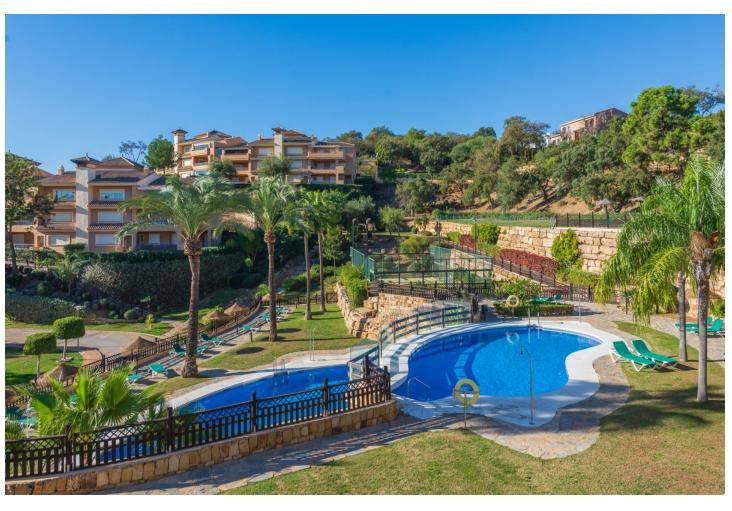

## Community: 2,496 EUR / year

2

2

120 m2

100 m<sup>2</sup>

Nestled in the serene and picturesque enclave of La Mairena, this stunning 2-bedroom, 2-bathroom ground floor apartment offers an unparalleled living experience. Boasting breathtaking panoramic views of both the sparkling Mediterranean Sea and the mountains, this property seamlessly blends luxury with nature. As you step into this spacious apartment, you are greeted by a light-filled open-plan living and dining area, designed for comfort and elegance. The modern renovated kitchen is fully equipped with high-end appliances and offers ample storage space, perfect for culinary enthusiasts. The master bedroom features an en-suite bathroom and direct access to the expansive terrace, where you can enjoy your morning coffee while taking in the stunning vistas. The second bedroom is equally spacious and features fitted wardrobes. Outside, the large private terrace is an ideal spot for al fresco dining, entertaining guests, or simply relaxing while surrounded by lush greenery and the natural beauty of La Mairena. Residents also have access to well-maintained communal gardens, multiple swimming pools and padel court. Additional features of this exceptional property include marble flooring, hot and cold air conditioning, private parking, and a storage room. Situated in a tranquil and exclusive community, this apartment offers the perfect blend of seclusion and convenience, with easy access to local amenities, golf courses, and the vibrant towns of Marbella and Elviria. Experience the best of coastal and mountain living in this exquisite La Mairena apartment – a true gem that offers both tranquility and luxury.