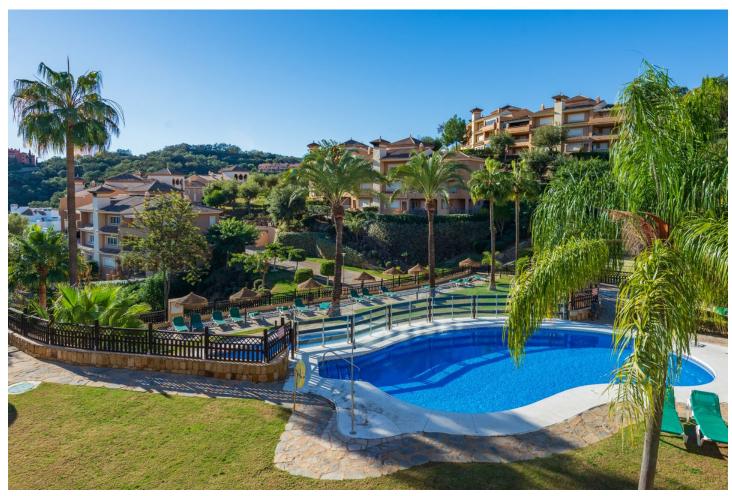

## Community: 2,496 EUR / year

2

2

120 m2

100 m<sup>2</sup>

Nestled in the serene and picturesque enclave of La Mairena, this stunning 2-bedroom, 2-bathroom ground floor apartment offers an unparalleled living experience. Boasting breathtaking panoramic views of both the sparkling Mediterranean Sea and the mountains, this property seamlessly blends luxury with nature. As you step into this spacious apartment, you are greeted by a light-filled open-plan living and dining area, designed for comfort and elegance. The modern renovated kitchen is fully equipped with high-end appliances and offers ample storage space, perfect for culinary enthusiasts. The master bedroom features an en-suite bathroom and direct access to the expansive terrace, where you can enjoy your morning coffee while taking in the stunning vistas. The second bedroom is equally spacious and features fitted wardrobes. Outside, the large private terrace is an ideal spot for al fresco dining, entertaining guests, or simply relaxing while surrounded by lush greenery and the natural beauty of La Mairena. Residents also have access to well-maintained communal gardens, multiple swimming pools and padel court. Additional features of this exceptional property include marble flooring, hot and cold air conditioning, private parking, and a storage room. Situated in a tranquil and exclusive community, this apartment offers the perfect blend of seclusion and convenience, with easy access to local amenities, golf courses, and the vibrant towns of Marbella and Elviria. Experience the best of coastal and mountain living in this exquisite La Mairena apartment – a true gem that offers both tranquility and luxury.