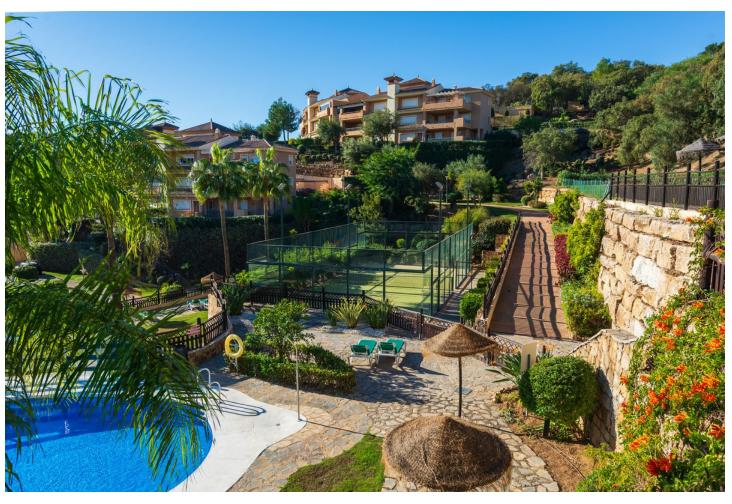

## Community: 2,496 EUR / year

2

2

120 m2

100 m<sup>2</sup>

Nestled in the serene and picturesque enclave of La Mairena, this stunning 2-bedroom, 2-bathroom ground floor apartment offers an unparalleled living experience. Boasting breathtaking panoramic views of both the sparkling Mediterranean Sea and the mountains, this property seamlessly blends luxury with nature. As you step into this spacious apartment, you are greeted by a light-filled open-plan living and dining area, designed for comfort and elegance. The modern renovated kitchen is fully equipped with high-end appliances and offers ample storage space, perfect for culinary enthusiasts. The master bedroom features an en-suite bathroom and direct access to the expansive terrace, where you can enjoy your morning coffee while taking in the stunning vistas. The second bedroom is equally spacious and features fitted wardrobes. Outside, the large private terrace is an ideal spot for al fresco dining, entertaining guests, or simply relaxing while surrounded by lush greenery and the natural beauty of La Mairena. Residents also have access to well-maintained communal gardens, multiple swimming pools and padel court. Additional features of this exceptional property include marble flooring, hot and cold air conditioning, private parking, and a storage room. Situated in a tranquil and exclusive community, this apartment offers the perfect blend of seclusion and convenience, with easy access to local amenities, golf courses, and the vibrant towns of Marbella and Elviria. Experience the best of coastal and mountain living in this exquisite La Mairena apartment – a true gem that offers both tranquility and luxury.