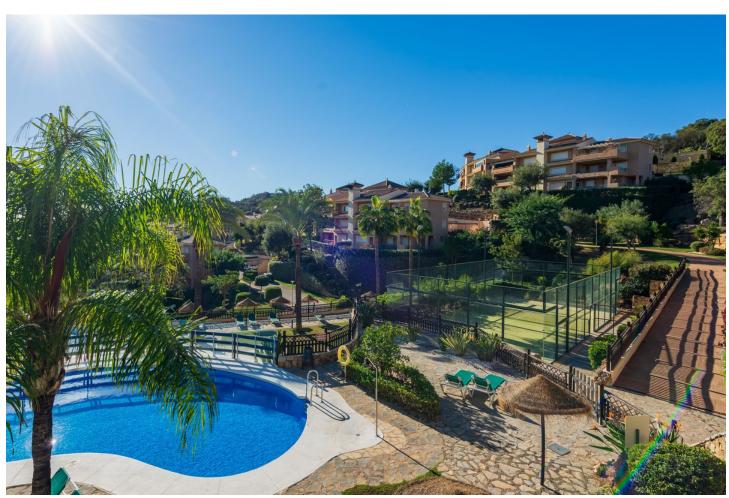

## Community: 2,496 EUR / year

2

2

120 m2

100 m<sup>2</sup>

Nestled in the serene and picturesque enclave of La Mairena, this stunning 2-bedroom, 2-bathroom ground floor apartment offers an unparalleled living experience. Boasting breathtaking panoramic views of both the sparkling Mediterranean Sea and the mountains, this property seamlessly blends luxury with nature. As you step into this spacious apartment, you are greeted by a light-filled open-plan living and dining area, designed for comfort and elegance. The modern renovated kitchen is fully equipped with high-end appliances and offers ample storage space, perfect for culinary enthusiasts. The master bedroom features an en-suite bathroom and direct access to the expansive terrace, where you can enjoy your morning coffee while taking in the stunning vistas. The second bedroom is equally spacious and features fitted wardrobes. Outside, the large private terrace is an ideal spot for al fresco dining, entertaining guests, or simply relaxing while surrounded by lush greenery and the natural beauty of La Mairena. Residents also have access to well-maintained communal gardens, multiple swimming pools and padel court. Additional features of this exceptional property include marble flooring, hot and cold air conditioning, private parking, and a storage room. Situated in a tranquil and exclusive community, this apartment offers the perfect blend of seclusion and convenience, with easy access to local amenities, golf courses, and the vibrant towns of Marbella and Elviria. Experience the best of coastal and mountain living in this exquisite La Mairena apartment – a true gem that offers both tranquility and luxury.