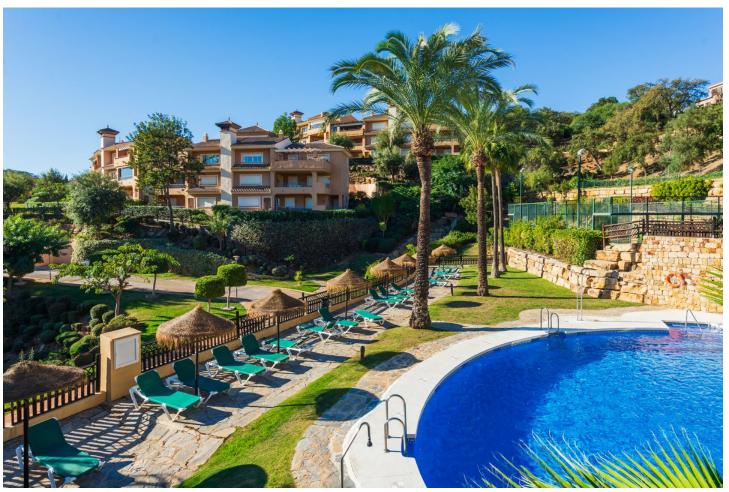

## Community: 2,496 EUR / year

2

2

120 m2

100 m<sup>2</sup>

Nestled in the serene and picturesque enclave of La Mairena, this stunning 2-bedroom, 2-bathroom ground floor apartment offers an unparalleled living experience. Boasting breathtaking panoramic views of both the sparkling Mediterranean Sea and the mountains, this property seamlessly blends luxury with nature. As you step into this spacious apartment, you are greeted by a light-filled open-plan living and dining area, designed for comfort and elegance. The modern renovated kitchen is fully equipped with high-end appliances and offers ample storage space, perfect for culinary enthusiasts. The master bedroom features an en-suite bathroom and direct access to the expansive terrace, where you can enjoy your morning coffee while taking in the stunning vistas. The second bedroom is equally spacious and features fitted wardrobes. Outside, the large private terrace is an ideal spot for al fresco dining, entertaining guests, or simply relaxing while surrounded by lush greenery and the natural beauty of La Mairena. Residents also have access to well-maintained communal gardens, multiple swimming pools and padel court. Additional features of this exceptional property include marble flooring, hot and cold air conditioning, private parking, and a storage room. Situated in a tranquil and exclusive community, this apartment offers the perfect blend of seclusion and convenience, with easy access to local amenities, golf courses, and the vibrant towns of Marbella and Elviria. Experience the best of coastal and mountain living in this exquisite La Mairena apartment – a true gem that offers both tranquility and luxury.