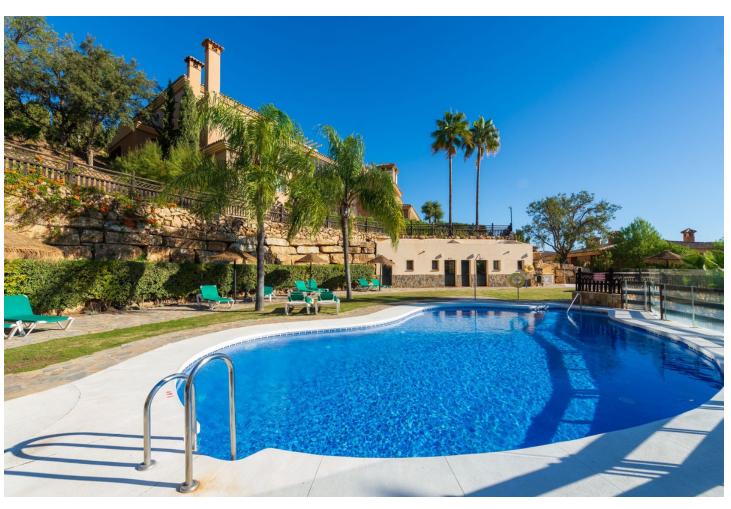

## Community: 2,496 EUR / year

2

2

120 m2

100 m<sup>2</sup>

Nestled in the serene and picturesque enclave of La Mairena, this stunning 2-bedroom, 2-bathroom ground floor apartment offers an unparalleled living experience. Boasting breathtaking panoramic views of both the sparkling Mediterranean Sea and the mountains, this property seamlessly blends luxury with nature. As you step into this spacious apartment, you are greeted by a light-filled open-plan living and dining area, designed for comfort and elegance. The modern renovated kitchen is fully equipped with high-end appliances and offers ample storage space, perfect for culinary enthusiasts. The master bedroom features an en-suite bathroom and direct access to the expansive terrace, where you can enjoy your morning coffee while taking in the stunning vistas. The second bedroom is equally spacious and features fitted wardrobes. Outside, the large private terrace is an ideal spot for al fresco dining, entertaining guests, or simply relaxing while surrounded by lush greenery and the natural beauty of La Mairena. Residents also have access to well-maintained communal gardens, multiple swimming pools and padel court. Additional features of this exceptional property include marble flooring, hot and cold air conditioning, private parking, and a storage room. Situated in a tranquil and exclusive community, this apartment offers the perfect blend of seclusion and convenience, with easy access to local amenities, golf courses, and the vibrant towns of Marbella and Elviria. Experience the best of coastal and mountain living in this exquisite La Mairena apartment – a true gem that offers both tranquility and luxury.