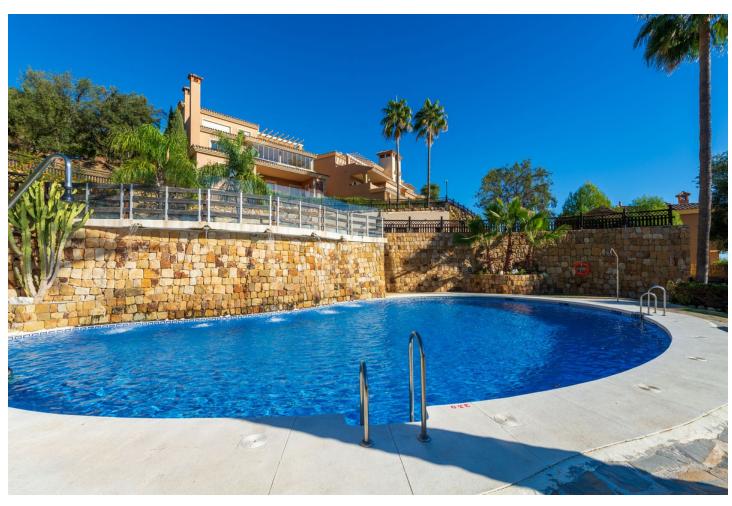

## Community: 2,496 EUR / year

2

2

120 m2

100 m<sup>2</sup>

Nestled in the serene and picturesque enclave of La Mairena, this stunning 2-bedroom, 2-bathroom ground floor apartment offers an unparalleled living experience. Boasting breathtaking panoramic views of both the sparkling Mediterranean Sea and the mountains, this property seamlessly blends luxury with nature. As you step into this spacious apartment, you are greeted by a light-filled open-plan living and dining area, designed for comfort and elegance. The modern renovated kitchen is fully equipped with high-end appliances and offers ample storage space, perfect for culinary enthusiasts. The master bedroom features an en-suite bathroom and direct access to the expansive terrace, where you can enjoy your morning coffee while taking in the stunning vistas. The second bedroom is equally spacious and features fitted wardrobes. Outside, the large private terrace is an ideal spot for al fresco dining, entertaining guests, or simply relaxing while surrounded by lush greenery and the natural beauty of La Mairena. Residents also have access to well-maintained communal gardens, multiple swimming pools and padel court. Additional features of this exceptional property include marble flooring, hot and cold air conditioning, private parking, and a storage room. Situated in a tranquil and exclusive community, this apartment offers the perfect blend of seclusion and convenience, with easy access to local amenities, golf courses, and the vibrant towns of Marbella and Elviria. Experience the best of coastal and mountain living in this exquisite La Mairena apartment – a true gem that offers both tranquility and luxury.