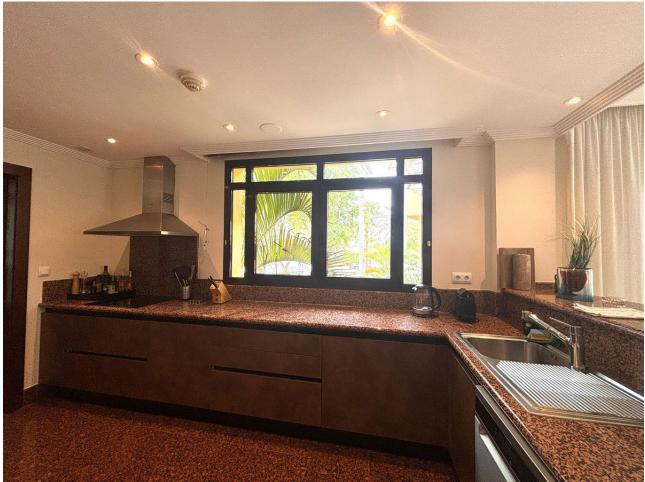

## Sales - Apartment - Puerto Banús 1.200.000€

www.mibgroup.es +34 662 58 96 58 info@mibgroup.es Community: 6,240 EUR / year IBI: 1,400 EUR / year

2

2.5

200 m2

Luxurious first floor property, 150 m. from the beach. With an area of more than 200 square meters, which has two large bedrooms plus a room next to the main one that could form a third bedroom. This amazing property has a large living room of over 80 square meters with a west and south facing terrace offering unparalleled luminosity. Built to the highest quality standards property has home automation, underfloor heating in the bathrooms, parquet flooring in all rooms. Includes 1 private parking space in underground garage and 1 storage room. The development has a total of 36 properties. Complex is built to the highest standards and the exclusive gated community has 24 hour security, gym, two swimming pool areas and lush tropical gardens and also enjoys a fantastic location just 150 metres from the beach and within walking distance of the Mistral Beach and famous Puerto Banus.