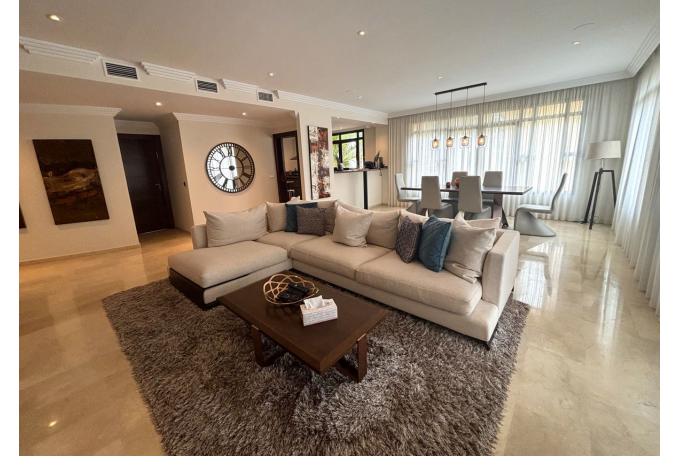

## Sales - Apartment - Puerto Banús 1.200.000€

www.mibgroup.es +34 662 58 96 58 info@mibgroup.es Community: 6,240 EUR / year IBI: 1,400 EUR / year

2

2.5

200 m2

Luxurious first floor property, 150 m. from the beach. With an area of more than 200 square meters, which has two large bedrooms plus a room next to the main one that could form a third bedroom. This amazing property has a large living room of over 80 square meters with a west and south facing terrace offering unparalleled luminosity. Built to the highest quality standards property has home automation, underfloor heating in the bathrooms, parquet flooring in all rooms. Includes 1 private parking space in underground garage and 1 storage room. The development has a total of 36 properties. Complex is built to the highest standards and the exclusive gated community has 24 hour security, gym, two swimming pool areas and lush tropical gardens and also enjoys a fantastic location just 150 metres from the beach and within walking distance of the Mistral Beach and famous Puerto Banus.