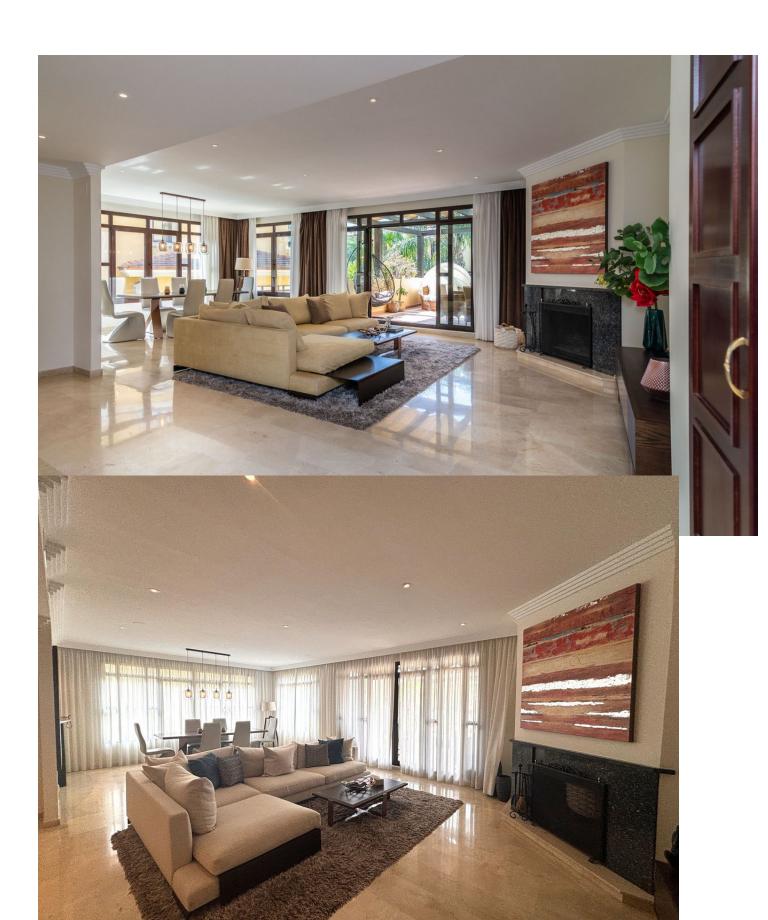

## Sales - Apartment - Puerto Banús 1.200.000€

www.mibgroup.es +34 662 58 96 58 info@mibgroup.es Community: 6,240 EUR / year IBI: 1,400 EUR / year

2

2.5

200 m2

Luxurious first floor property, 150 m. from the beach. With an area of more than 200 square meters, which has two large bedrooms plus a room next to the main one that could form a third bedroom. This amazing property has a large living room of over 80 square meters with a west and south facing terrace offering unparalleled luminosity. Built to the highest quality standards property has home automation, underfloor heating in the bathrooms, parquet flooring in all rooms. Includes 1 private parking space in underground garage and 1 storage room. The development has a total of 36 properties. Complex is built to the highest standards and the exclusive gated community has 24 hour security, gym, two swimming pool areas and lush tropical gardens and also enjoys a fantastic location just 150 metres from the beach and within walking distance of the Mistral Beach and famous Puerto Banus.