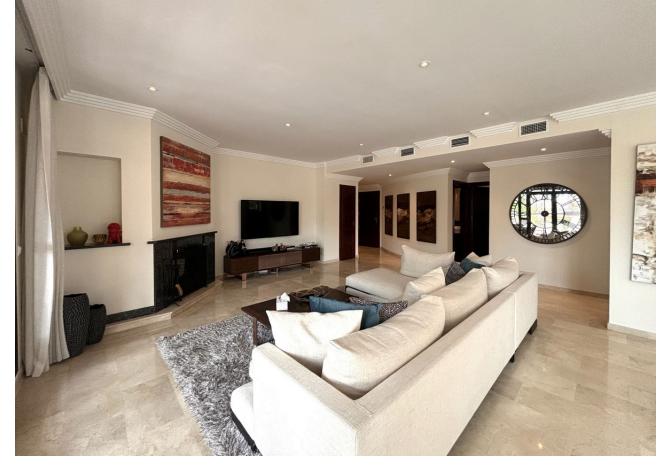

## Sales - Apartment - Puerto Banús 1.200.000€

www.mibgroup.es +34 662 58 96 58 info@mibgroup.es Community: 6,240 EUR / year IBI: 1,400 EUR / year

2

2.5

200 m2

Luxurious first floor property, 150 m. from the beach. With an area of more than 200 square meters, which has two large bedrooms plus a room next to the main one that could form a third bedroom. This amazing property has a large living room of over 80 square meters with a west and south facing terrace offering unparalleled luminosity. Built to the highest quality standards property has home automation, underfloor heating in the bathrooms, parquet flooring in all rooms. Includes 1 private parking space in underground garage and 1 storage room. The development has a total of 36 properties. Complex is built to the highest standards and the exclusive gated community has 24 hour security, gym, two swimming pool areas and lush tropical gardens and also enjoys a fantastic location just 150 metres from the beach and within walking distance of the Mistral Beach and famous Puerto Banus.