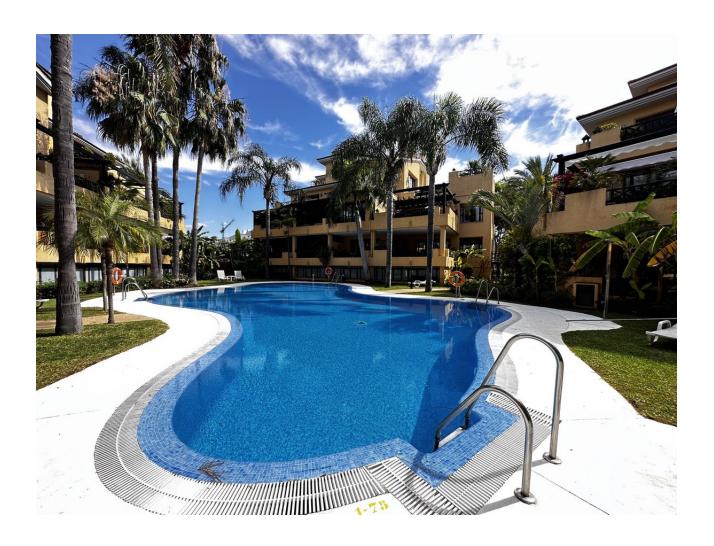

## Sales - Apartment - Puerto Banús 1.200.000€

www.mibgroup.es +34 662 58 96 58 info@mibgroup.es Community: 6,240 EUR / year IBI: 1,400 EUR / year

2

2.5

200 m2

Luxurious first floor property, 150 m. from the beach. With an area of more than 200 square meters, which has two large bedrooms plus a room next to the main one that could form a third bedroom. This amazing property has a large living room of over 80 square meters with a west and south facing terrace offering unparalleled luminosity. Built to the highest quality standards property has home automation, underfloor heating in the bathrooms, parquet flooring in all rooms. Includes 1 private parking space in underground garage and 1 storage room. The development has a total of 36 properties. Complex is built to the highest standards and the exclusive gated community has 24 hour security, gym, two swimming pool areas and lush tropical gardens and also enjoys a fantastic location just 150 metres from the beach and within walking distance of the Mistral Beach and famous Puerto Banus.