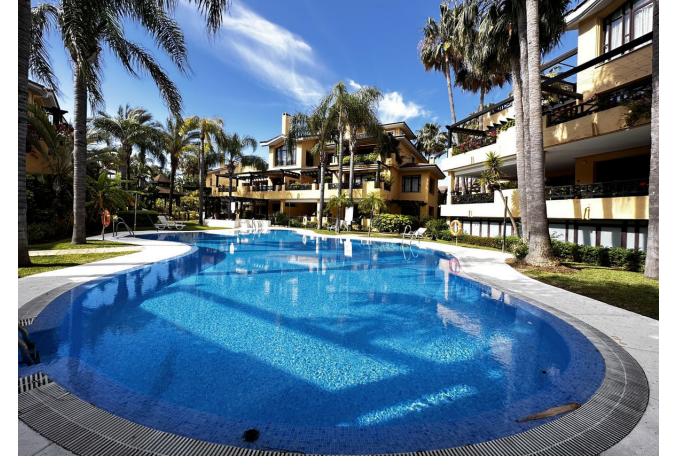

## Sales - Apartment - Puerto Banús 1.200.000€

www.mibgroup.es +34 662 58 96 58 info@mibgroup.es Community: 6,240 EUR / year IBI: 1,400 EUR / year

2

2.5

200 m2

Luxurious first floor property, 150 m. from the beach. With an area of more than 200 square meters, which has two large bedrooms plus a room next to the main one that could form a third bedroom. This amazing property has a large living room of over 80 square meters with a west and south facing terrace offering unparalleled luminosity. Built to the highest quality standards property has home automation, underfloor heating in the bathrooms, parquet flooring in all rooms. Includes 1 private parking space in underground garage and 1 storage room. The development has a total of 36 properties. Complex is built to the highest standards and the exclusive gated community has 24 hour security, gym, two swimming pool areas and lush tropical gardens and also enjoys a fantastic location just 150 metres from the beach and within walking distance of the Mistral Beach and famous Puerto Banus.