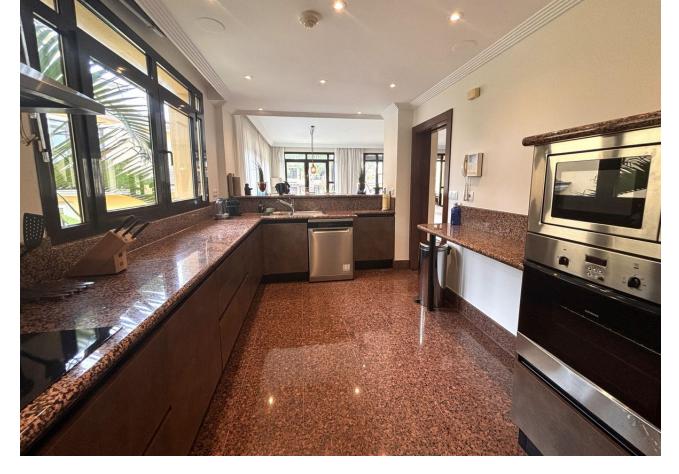

## Sales - Apartment - Puerto Banús 1.200.000€

www.mibgroup.es +34 662 58 96 58 info@mibgroup.es Community: 6,240 EUR / year IBI: 1,400 EUR / year

2

2.5

200 m2

Luxurious first floor property, 150 m. from the beach. With an area of more than 200 square meters, which has two large bedrooms plus a room next to the main one that could form a third bedroom. This amazing property has a large living room of over 80 square meters with a west and south facing terrace offering unparalleled luminosity. Built to the highest quality standards property has home automation, underfloor heating in the bathrooms, parquet flooring in all rooms. Includes 1 private parking space in underground garage and 1 storage room. The development has a total of 36 properties. Complex is built to the highest standards and the exclusive gated community has 24 hour security, gym, two swimming pool areas and lush tropical gardens and also enjoys a fantastic location just 150 metres from the beach and within walking distance of the Mistral Beach and famous Puerto Banus.