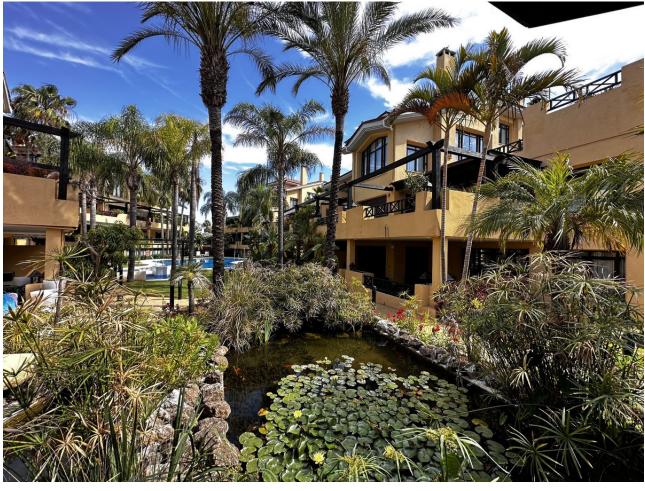

## Sales - Apartment - Puerto Banús 1.200.000€

www.mibgroup.es +34 662 58 96 58 info@mibgroup.es Community: 6,240 EUR / year IBI: 1,400 EUR / year

2

2.5

200 m2

Luxurious first floor property, 150 m. from the beach. With an area of more than 200 square meters, which has two large bedrooms plus a room next to the main one that could form a third bedroom. This amazing property has a large living room of over 80 square meters with a west and south facing terrace offering unparalleled luminosity. Built to the highest quality standards property has home automation, underfloor heating in the bathrooms, parquet flooring in all rooms. Includes 1 private parking space in underground garage and 1 storage room. The development has a total of 36 properties. Complex is built to the highest standards and the exclusive gated community has 24 hour security, gym, two swimming pool areas and lush tropical gardens and also enjoys a fantastic location just 150 metres from the beach and within walking distance of the Mistral Beach and famous Puerto Banus.