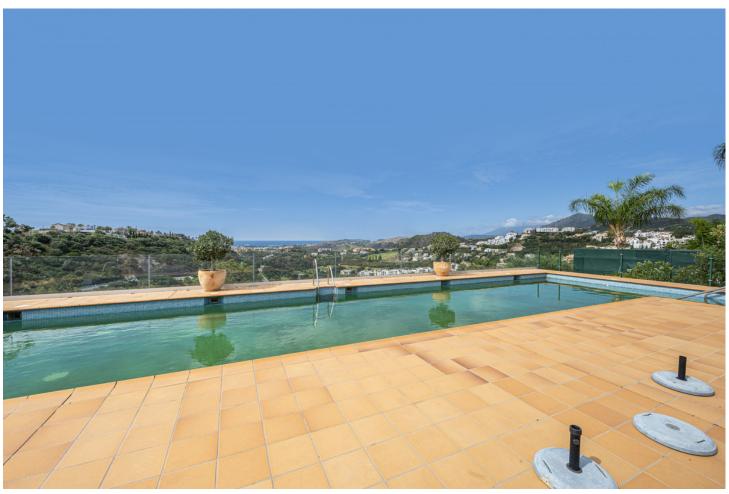

## Sales - Apartment - Benahavís 549.000€

www.mibgroup.es +34 662 58 96 58 info@mibgroup.es

Ref.-ID: MIBGR4782805 Benahavís Apartment

Community: 2,580 EUR / year IBI: 489 EUR / year

2

2

169 m<sup>2</sup>

Set in a secure gated community, this special property sits in an elevated position allowing beautiful views of the surrounding nature and sea. Elevated Ground Floor Apartment. Benahavis is one of the most exclusive municipalities of Marbella, Is in fact renowned for its white village and untouched nature. This area is also home to some of the most lavish Villas in the world making every property acquire in Benahavis a secure valuable investment. Less than 15 minutes' drive to Puerto Banus and 10 minutes to San Pedro town & beach it provides a perfect balance between relaxation & recreation. The property makes for an ideal permanent family or holiday home. The small and very well-run community, is suitable for individuals or families who are looking for tranquility and love enjoying beautiful surroundings. The community pool has stunning views of the sea, golf and mountains. You will find a welcoming patio as you enter, giving the property a picturesque charm. The main outdoor space is the South /South east facing great sized terrace with breathtaking views out to sea, country & golf valley. This lovely Apartment has a spacious corner open plan layout with a very attractive open plan kitchen that integrates and flows perfectly with the lounge. The property provides 2 spacious bedrooms and 2 recently renovated en-suite bathrooms.