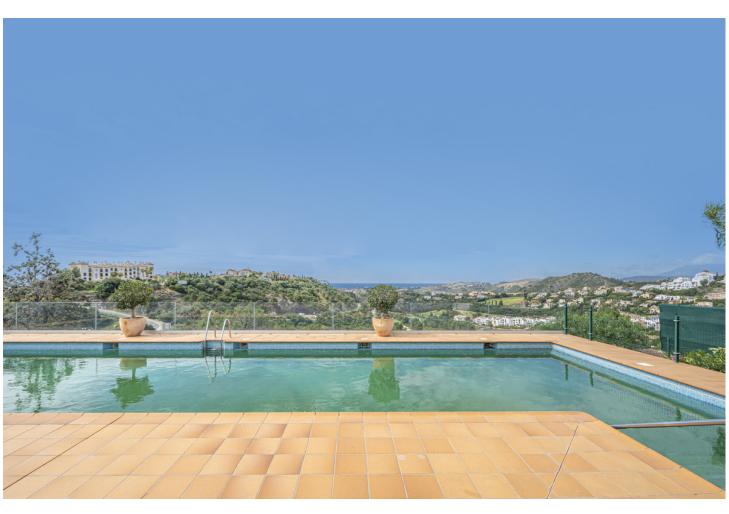

## Sales - Apartment - Benahavís 549.000€

www.mibgroup.es +34 662 58 96 58 info@mibgroup.es

Ref.-ID: MIBGR4782805 Benahavís Apartment

Community: 2,580 EUR / year IBI: 489 EUR / year

2

2

169 m<sup>2</sup>

Set in a secure gated community, this special property sits in an elevated position allowing beautiful views of the surrounding nature and sea. Elevated Ground Floor Apartment. Benahavis is one of the most exclusive municipalities of Marbella, Is in fact renowned for its white village and untouched nature. This area is also home to some of the most lavish Villas in the world making every property acquire in Benahavis a secure valuable investment. Less than 15 minutes' drive to Puerto Banus and 10 minutes to San Pedro town & beach it provides a perfect balance between relaxation & recreation. The property makes for an ideal permanent family or holiday home. The small and very well-run community, is suitable for individuals or families who are looking for tranquility and love enjoying beautiful surroundings. The community pool has stunning views of the sea, golf and mountains. You will find a welcoming patio as you enter, giving the property a picturesque charm. The main outdoor space is the South /South east facing great sized terrace with breathtaking views out to sea, country & golf valley. This lovely Apartment has a spacious corner open plan layout with a very attractive open plan kitchen that integrates and flows perfectly with the lounge. The property provides 2 spacious bedrooms and 2 recently renovated en-suite bathrooms.