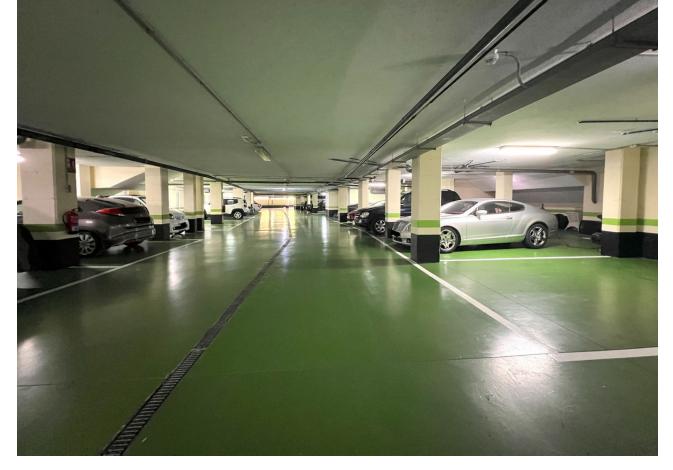

## Sales - Apartment - Puerto Banús 6.500.000€

www.mibgroup.es +34 662 58 96 58 info@mibgroup.es

Ref.-ID: MIBGR4782904 Puerto Banús Apartment

3

3

369 m2

Discover luxury at its finest in this stunning three-bedroom penthouse in Puerto Banús! With 519 m² built and 320 m² useful, this exclusive property offers panoramic views of the sea and the mountains that will leave you breathless. Large windows flood every corner with natural light, highlighting an elegant and contemporary design with high-quality details. The open, airy living room is perfect for relaxing or entertaining guests, while the gourmet kitchen, equipped with state-of-the-art appliances, will delight any chef. Each of the three bedrooms has an en-suite bathroom and direct access to a private terrace, guaranteeing privacy and comfort. The jewel in the crown is the private terrace, which includes a swimming pool, sun loungers and a barbecue area, ideal for enjoying the Mediterranean climate. This penthouse not only offers a lifestyle of luxury and exclusivity on the Costa del Sol, but also the opportunity to turn this dream into reality with a visit. Built in 1998 and in excellent condition, the penthouse has hot/cold pump heating, air conditioning, built-in wardrobes, storage room and a garage space included in the price. Located on the 3rd floor of a building with an elevator and facing south, this property also has a community pool and garden. With an energy class C in energy consumption and CO2 emissions, this property is both efficient and luxurious. Don't miss the opportunity to live in one of the most coveted places on the Costa del Sol!