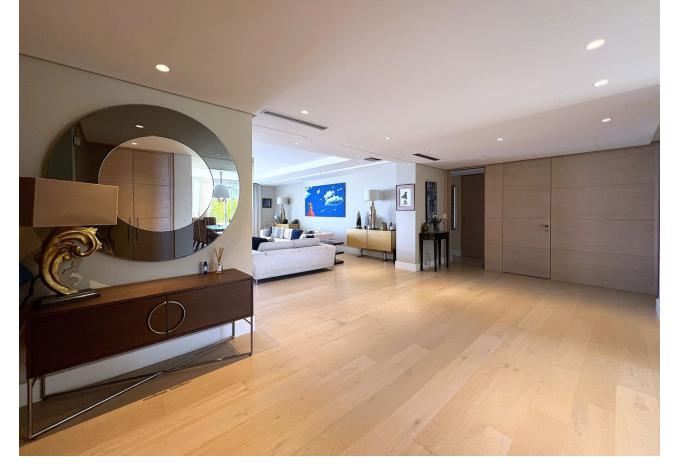

## Sales - Apartment - Puerto Banús 6.500.000€

www.mibgroup.es +34 662 58 96 58 info@mibgroup.es

Ref.-ID: MIBGR4782904 Puerto Banús Apartment

3

3

369 m2

Discover luxury at its finest in this stunning three-bedroom penthouse in Puerto Banús! With 519 m² built and 320 m² useful, this exclusive property offers panoramic views of the sea and the mountains that will leave you breathless. Large windows flood every corner with natural light, highlighting an elegant and contemporary design with high-quality details. The open, airy living room is perfect for relaxing or entertaining guests, while the gourmet kitchen, equipped with state-of-the-art appliances, will delight any chef. Each of the three bedrooms has an en-suite bathroom and direct access to a private terrace, guaranteeing privacy and comfort. The jewel in the crown is the private terrace, which includes a swimming pool, sun loungers and a barbecue area, ideal for enjoying the Mediterranean climate. This penthouse not only offers a lifestyle of luxury and exclusivity on the Costa del Sol, but also the opportunity to turn this dream into reality with a visit. Built in 1998 and in excellent condition, the penthouse has hot/cold pump heating, air conditioning, built-in wardrobes, storage room and a garage space included in the price. Located on the 3rd floor of a building with an elevator and facing south, this property also has a community pool and garden. With an energy class C in energy consumption and CO2 emissions, this property is both efficient and luxurious. Don't miss the opportunity to live in one of the most coveted places on the Costa del Sol!