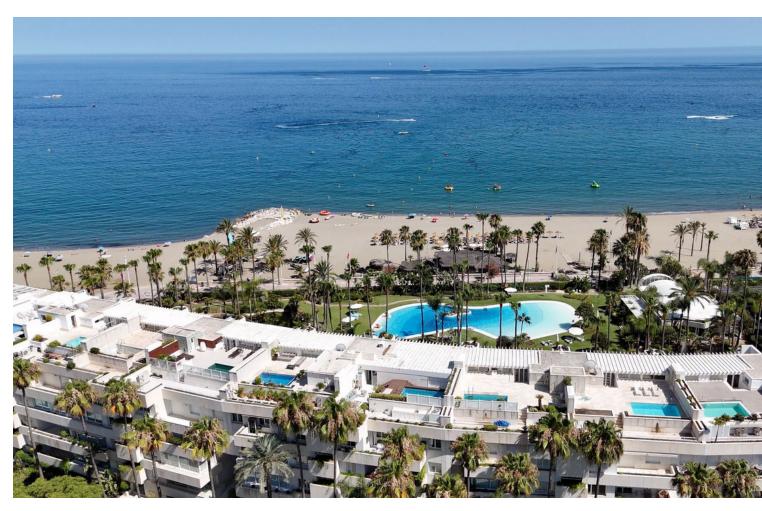

## Sales - Apartment - Puerto Banús 6.500.000€

www.mibgroup.es +34 662 58 96 58 info@mibgroup.es

Ref.-ID: MIBGR4782904 Puerto Banús Apartment

3

3

369 m2

Discover luxury at its finest in this stunning three-bedroom penthouse in Puerto Banús! With 519 m² built and 320 m² useful, this exclusive property offers panoramic views of the sea and the mountains that will leave you breathless. Large windows flood every corner with natural light, highlighting an elegant and contemporary design with high-quality details. The open, airy living room is perfect for relaxing or entertaining guests, while the gourmet kitchen, equipped with state-of-the-art appliances, will delight any chef. Each of the three bedrooms has an en-suite bathroom and direct access to a private terrace, guaranteeing privacy and comfort. The jewel in the crown is the private terrace, which includes a swimming pool, sun loungers and a barbecue area, ideal for enjoying the Mediterranean climate. This penthouse not only offers a lifestyle of luxury and exclusivity on the Costa del Sol, but also the opportunity to turn this dream into reality with a visit. Built in 1998 and in excellent condition, the penthouse has hot/cold pump heating, air conditioning, built-in wardrobes, storage room and a garage space included in the price. Located on the 3rd floor of a building with an elevator and facing south, this property also has a community pool and garden. With an energy class C in energy consumption and CO2 emissions, this property is both efficient and luxurious. Don't miss the opportunity to live in one of the most coveted places on the Costa del Sol!