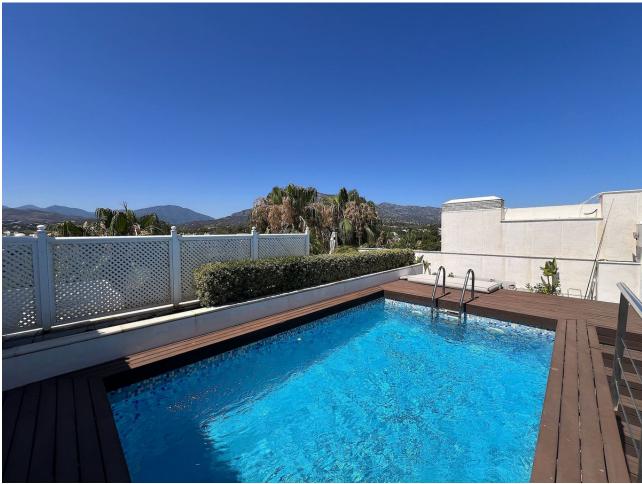

## Sales - Apartment - Puerto Banús 6.500.000€

www.mibgroup.es +34 662 58 96 58 info@mibgroup.es

Ref.-ID: MIBGR4782904 Puerto Banús Apartment

3

3

369 m2

Discover luxury at its finest in this stunning three-bedroom penthouse in Puerto Banús! With 519 m² built and 320 m² useful, this exclusive property offers panoramic views of the sea and the mountains that will leave you breathless. Large windows flood every corner with natural light, highlighting an elegant and contemporary design with high-quality details. The open, airy living room is perfect for relaxing or entertaining guests, while the gourmet kitchen, equipped with state-of-the-art appliances, will delight any chef. Each of the three bedrooms has an en-suite bathroom and direct access to a private terrace, guaranteeing privacy and comfort. The jewel in the crown is the private terrace, which includes a swimming pool, sun loungers and a barbecue area, ideal for enjoying the Mediterranean climate. This penthouse not only offers a lifestyle of luxury and exclusivity on the Costa del Sol, but also the opportunity to turn this dream into reality with a visit. Built in 1998 and in excellent condition, the penthouse has hot/cold pump heating, air conditioning, built-in wardrobes, storage room and a garage space included in the price. Located on the 3rd floor of a building with an elevator and facing south, this property also has a community pool and garden. With an energy class C in energy consumption and CO2 emissions, this property is both efficient and luxurious. Don't miss the opportunity to live in one of the most coveted places on the Costa del Sol!