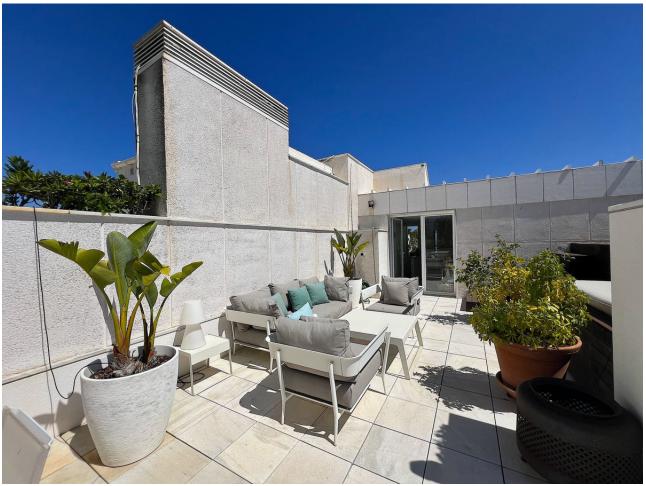

## Sales - Apartment - Puerto Banús 6.500.000€

www.mibgroup.es +34 662 58 96 58 info@mibgroup.es

Ref.-ID: MIBGR4782904 Puerto Banús Apartment

3

3

369 m2

Discover luxury at its finest in this stunning three-bedroom penthouse in Puerto Banús! With 519 m² built and 320 m² useful, this exclusive property offers panoramic views of the sea and the mountains that will leave you breathless. Large windows flood every corner with natural light, highlighting an elegant and contemporary design with high-quality details. The open, airy living room is perfect for relaxing or entertaining guests, while the gourmet kitchen, equipped with state-of-the-art appliances, will delight any chef. Each of the three bedrooms has an en-suite bathroom and direct access to a private terrace, guaranteeing privacy and comfort. The jewel in the crown is the private terrace, which includes a swimming pool, sun loungers and a barbecue area, ideal for enjoying the Mediterranean climate. This penthouse not only offers a lifestyle of luxury and exclusivity on the Costa del Sol, but also the opportunity to turn this dream into reality with a visit. Built in 1998 and in excellent condition, the penthouse has hot/cold pump heating, air conditioning, built-in wardrobes, storage room and a garage space included in the price. Located on the 3rd floor of a building with an elevator and facing south, this property also has a community pool and garden. With an energy class C in energy consumption and CO2 emissions, this property is both efficient and luxurious. Don't miss the opportunity to live in one of the most coveted places on the Costa del Sol!