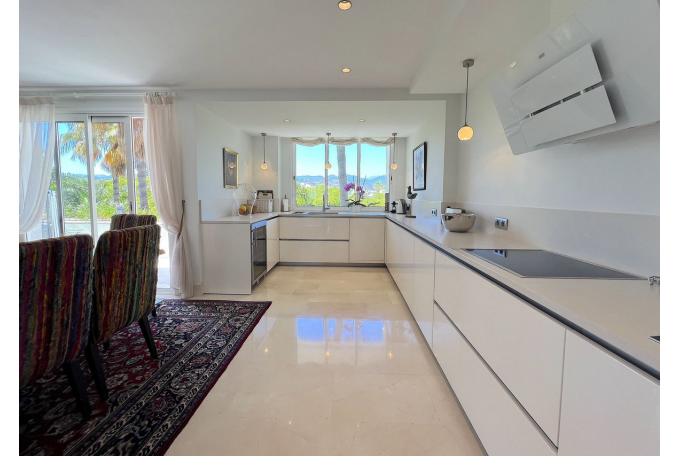

## Sales - Apartment - Puerto Banús 6.500.000€

www.mibgroup.es +34 662 58 96 58 info@mibgroup.es

Ref.-ID: MIBGR4782904 Puerto Banús Apartment

3

3

369 m2

Discover luxury at its finest in this stunning three-bedroom penthouse in Puerto Banús! With 519 m² built and 320 m² useful, this exclusive property offers panoramic views of the sea and the mountains that will leave you breathless. Large windows flood every corner with natural light, highlighting an elegant and contemporary design with high-quality details. The open, airy living room is perfect for relaxing or entertaining guests, while the gourmet kitchen, equipped with state-of-the-art appliances, will delight any chef. Each of the three bedrooms has an en-suite bathroom and direct access to a private terrace, guaranteeing privacy and comfort. The jewel in the crown is the private terrace, which includes a swimming pool, sun loungers and a barbecue area, ideal for enjoying the Mediterranean climate. This penthouse not only offers a lifestyle of luxury and exclusivity on the Costa del Sol, but also the opportunity to turn this dream into reality with a visit. Built in 1998 and in excellent condition, the penthouse has hot/cold pump heating, air conditioning, built-in wardrobes, storage room and a garage space included in the price. Located on the 3rd floor of a building with an elevator and facing south, this property also has a community pool and garden. With an energy class C in energy consumption and CO2 emissions, this property is both efficient and luxurious. Don't miss the opportunity to live in one of the most coveted places on the Costa del Sol!