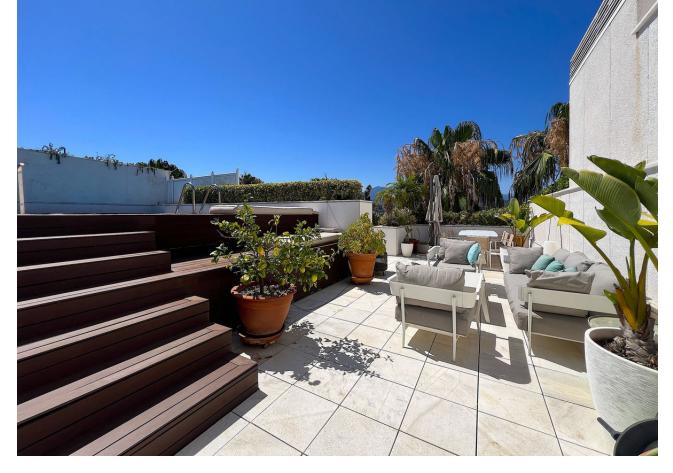

## Sales - Apartment - Puerto Banús 6.500.000€

www.mibgroup.es +34 662 58 96 58 info@mibgroup.es

Ref.-ID: MIBGR4782904 Puerto Banús Apartment

3

3

369 m2

Discover luxury at its finest in this stunning three-bedroom penthouse in Puerto Banús! With 519 m² built and 320 m² useful, this exclusive property offers panoramic views of the sea and the mountains that will leave you breathless. Large windows flood every corner with natural light, highlighting an elegant and contemporary design with high-quality details. The open, airy living room is perfect for relaxing or entertaining guests, while the gourmet kitchen, equipped with state-of-the-art appliances, will delight any chef. Each of the three bedrooms has an en-suite bathroom and direct access to a private terrace, guaranteeing privacy and comfort. The jewel in the crown is the private terrace, which includes a swimming pool, sun loungers and a barbecue area, ideal for enjoying the Mediterranean climate. This penthouse not only offers a lifestyle of luxury and exclusivity on the Costa del Sol, but also the opportunity to turn this dream into reality with a visit. Built in 1998 and in excellent condition, the penthouse has hot/cold pump heating, air conditioning, built-in wardrobes, storage room and a garage space included in the price. Located on the 3rd floor of a building with an elevator and facing south, this property also has a community pool and garden. With an energy class C in energy consumption and CO2 emissions, this property is both efficient and luxurious. Don't miss the opportunity to live in one of the most coveted places on the Costa del Sol!