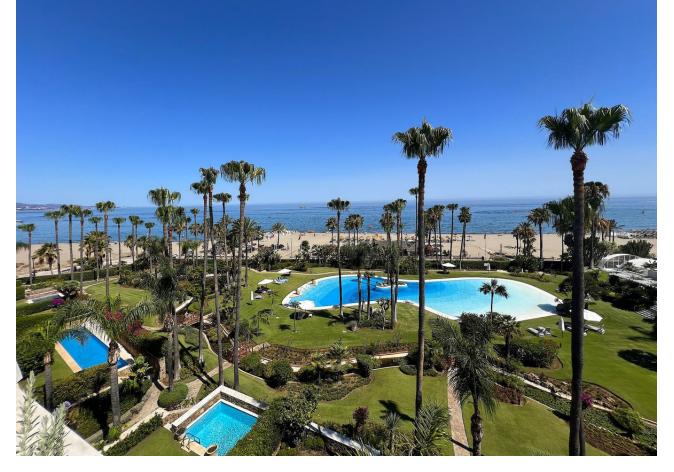

## Sales - Apartment - Puerto Banús 6.500.000€

www.mibgroup.es +34 662 58 96 58 info@mibgroup.es

Ref.-ID: MIBGR4782904 Puerto Banús Apartment

3

3

369 m2

Discover luxury at its finest in this stunning three-bedroom penthouse in Puerto Banús! With 519 m² built and 320 m² useful, this exclusive property offers panoramic views of the sea and the mountains that will leave you breathless. Large windows flood every corner with natural light, highlighting an elegant and contemporary design with high-quality details. The open, airy living room is perfect for relaxing or entertaining guests, while the gourmet kitchen, equipped with state-of-the-art appliances, will delight any chef. Each of the three bedrooms has an en-suite bathroom and direct access to a private terrace, guaranteeing privacy and comfort. The jewel in the crown is the private terrace, which includes a swimming pool, sun loungers and a barbecue area, ideal for enjoying the Mediterranean climate. This penthouse not only offers a lifestyle of luxury and exclusivity on the Costa del Sol, but also the opportunity to turn this dream into reality with a visit. Built in 1998 and in excellent condition, the penthouse has hot/cold pump heating, air conditioning, built-in wardrobes, storage room and a garage space included in the price. Located on the 3rd floor of a building with an elevator and facing south, this property also has a community pool and garden. With an energy class C in energy consumption and CO2 emissions, this property is both efficient and luxurious. Don't miss the opportunity to live in one of the most coveted places on the Costa del Sol!