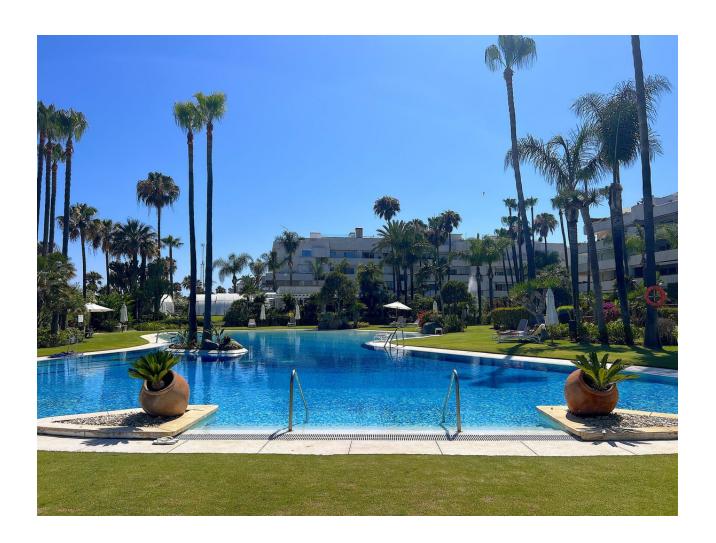

## Sales - Apartment - Puerto Banús 6.500.000€

www.mibgroup.es +34 662 58 96 58 info@mibgroup.es

Ref.-ID: MIBGR4782904 Puerto Banús Apartment

3

3

369 m2

Discover luxury at its finest in this stunning three-bedroom penthouse in Puerto Banús! With 519 m² built and 320 m² useful, this exclusive property offers panoramic views of the sea and the mountains that will leave you breathless. Large windows flood every corner with natural light, highlighting an elegant and contemporary design with high-quality details. The open, airy living room is perfect for relaxing or entertaining guests, while the gourmet kitchen, equipped with state-of-the-art appliances, will delight any chef. Each of the three bedrooms has an en-suite bathroom and direct access to a private terrace, guaranteeing privacy and comfort. The jewel in the crown is the private terrace, which includes a swimming pool, sun loungers and a barbecue area, ideal for enjoying the Mediterranean climate. This penthouse not only offers a lifestyle of luxury and exclusivity on the Costa del Sol, but also the opportunity to turn this dream into reality with a visit. Built in 1998 and in excellent condition, the penthouse has hot/cold pump heating, air conditioning, built-in wardrobes, storage room and a garage space included in the price. Located on the 3rd floor of a building with an elevator and facing south, this property also has a community pool and garden. With an energy class C in energy consumption and CO2 emissions, this property is both efficient and luxurious. Don't miss the opportunity to live in one of the most coveted places on the Costa del Sol!