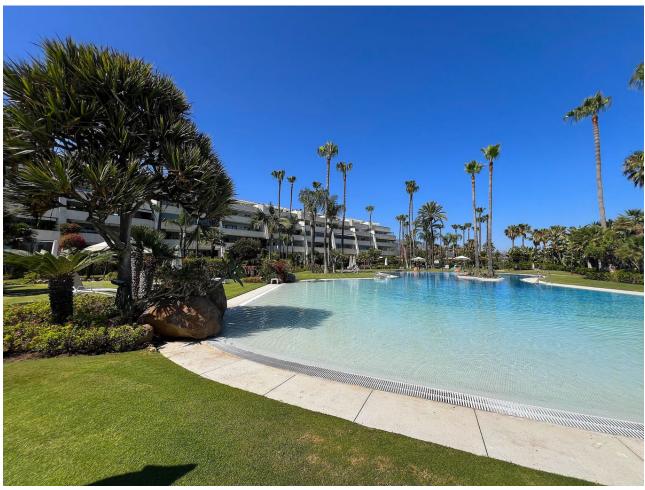

## Sales - Apartment - Puerto Banús 6.500.000€

www.mibgroup.es +34 662 58 96 58 info@mibgroup.es

Ref.-ID: MIBGR4782904 Puerto Banús Apartment

3

3

369 m2

Discover luxury at its finest in this stunning three-bedroom penthouse in Puerto Banús! With 519 m² built and 320 m² useful, this exclusive property offers panoramic views of the sea and the mountains that will leave you breathless. Large windows flood every corner with natural light, highlighting an elegant and contemporary design with high-quality details. The open, airy living room is perfect for relaxing or entertaining guests, while the gourmet kitchen, equipped with state-of-the-art appliances, will delight any chef. Each of the three bedrooms has an en-suite bathroom and direct access to a private terrace, guaranteeing privacy and comfort. The jewel in the crown is the private terrace, which includes a swimming pool, sun loungers and a barbecue area, ideal for enjoying the Mediterranean climate. This penthouse not only offers a lifestyle of luxury and exclusivity on the Costa del Sol, but also the opportunity to turn this dream into reality with a visit. Built in 1998 and in excellent condition, the penthouse has hot/cold pump heating, air conditioning, built-in wardrobes, storage room and a garage space included in the price. Located on the 3rd floor of a building with an elevator and facing south, this property also has a community pool and garden. With an energy class C in energy consumption and CO2 emissions, this property is both efficient and luxurious. Don't miss the opportunity to live in one of the most coveted places on the Costa del Sol!