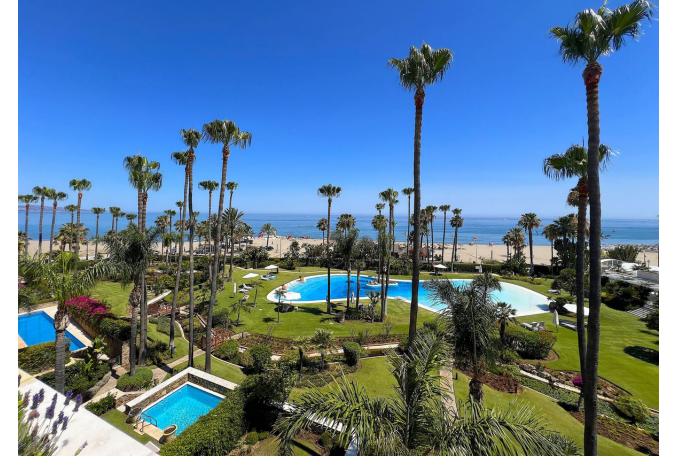

## Sales - Apartment - Puerto Banús 6.500.000€

www.mibgroup.es +34 662 58 96 58 info@mibgroup.es

Ref.-ID: MIBGR4782904 Puerto Banús Apartment

3

3

369 m2

Discover luxury at its finest in this stunning three-bedroom penthouse in Puerto Banús! With 519 m² built and 320 m² useful, this exclusive property offers panoramic views of the sea and the mountains that will leave you breathless. Large windows flood every corner with natural light, highlighting an elegant and contemporary design with high-quality details. The open, airy living room is perfect for relaxing or entertaining guests, while the gourmet kitchen, equipped with state-of-the-art appliances, will delight any chef. Each of the three bedrooms has an en-suite bathroom and direct access to a private terrace, guaranteeing privacy and comfort. The jewel in the crown is the private terrace, which includes a swimming pool, sun loungers and a barbecue area, ideal for enjoying the Mediterranean climate. This penthouse not only offers a lifestyle of luxury and exclusivity on the Costa del Sol, but also the opportunity to turn this dream into reality with a visit. Built in 1998 and in excellent condition, the penthouse has hot/cold pump heating, air conditioning, built-in wardrobes, storage room and a garage space included in the price. Located on the 3rd floor of a building with an elevator and facing south, this property also has a community pool and garden. With an energy class C in energy consumption and CO2 emissions, this property is both efficient and luxurious. Don't miss the opportunity to live in one of the most coveted places on the Costa del Sol!