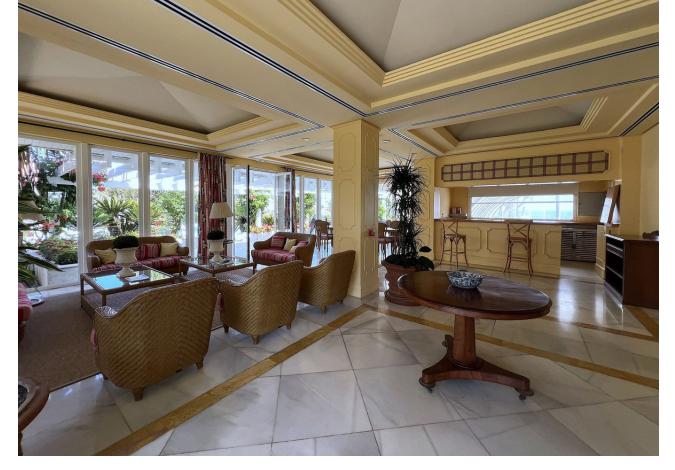

## Sales - Apartment - Puerto Banús 6.500.000€

www.mibgroup.es +34 662 58 96 58 info@mibgroup.es

Ref.-ID: MIBGR4782904 Puerto Banús Apartment

3

3

369 m2

Discover luxury at its finest in this stunning three-bedroom penthouse in Puerto Banús! With 519 m² built and 320 m² useful, this exclusive property offers panoramic views of the sea and the mountains that will leave you breathless. Large windows flood every corner with natural light, highlighting an elegant and contemporary design with high-quality details. The open, airy living room is perfect for relaxing or entertaining guests, while the gourmet kitchen, equipped with state-of-the-art appliances, will delight any chef. Each of the three bedrooms has an en-suite bathroom and direct access to a private terrace, guaranteeing privacy and comfort. The jewel in the crown is the private terrace, which includes a swimming pool, sun loungers and a barbecue area, ideal for enjoying the Mediterranean climate. This penthouse not only offers a lifestyle of luxury and exclusivity on the Costa del Sol, but also the opportunity to turn this dream into reality with a visit. Built in 1998 and in excellent condition, the penthouse has hot/cold pump heating, air conditioning, built-in wardrobes, storage room and a garage space included in the price. Located on the 3rd floor of a building with an elevator and facing south, this property also has a community pool and garden. With an energy class C in energy consumption and CO2 emissions, this property is both efficient and luxurious. Don't miss the opportunity to live in one of the most coveted places on the Costa del Sol!