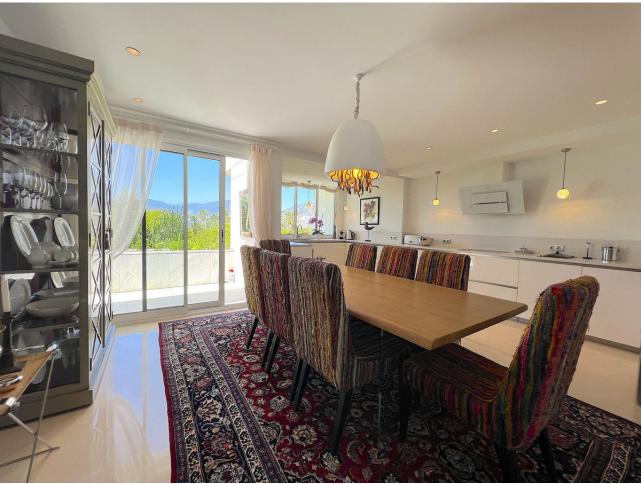

## Sales - Apartment - Puerto Banús 6.500.000€

www.mibgroup.es +34 662 58 96 58 info@mibgroup.es

Ref.-ID: MIBGR4782904 Puerto Banús Apartment

3

3

369 m2

Discover luxury at its finest in this stunning three-bedroom penthouse in Puerto Banús! With 519 m² built and 320 m² useful, this exclusive property offers panoramic views of the sea and the mountains that will leave you breathless. Large windows flood every corner with natural light, highlighting an elegant and contemporary design with high-quality details. The open, airy living room is perfect for relaxing or entertaining guests, while the gourmet kitchen, equipped with state-of-the-art appliances, will delight any chef. Each of the three bedrooms has an en-suite bathroom and direct access to a private terrace, guaranteeing privacy and comfort. The jewel in the crown is the private terrace, which includes a swimming pool, sun loungers and a barbecue area, ideal for enjoying the Mediterranean climate. This penthouse not only offers a lifestyle of luxury and exclusivity on the Costa del Sol, but also the opportunity to turn this dream into reality with a visit. Built in 1998 and in excellent condition, the penthouse has hot/cold pump heating, air conditioning, built-in wardrobes, storage room and a garage space included in the price. Located on the 3rd floor of a building with an elevator and facing south, this property also has a community pool and garden. With an energy class C in energy consumption and CO2 emissions, this property is both efficient and luxurious. Don't miss the opportunity to live in one of the most coveted places on the Costa del Sol!