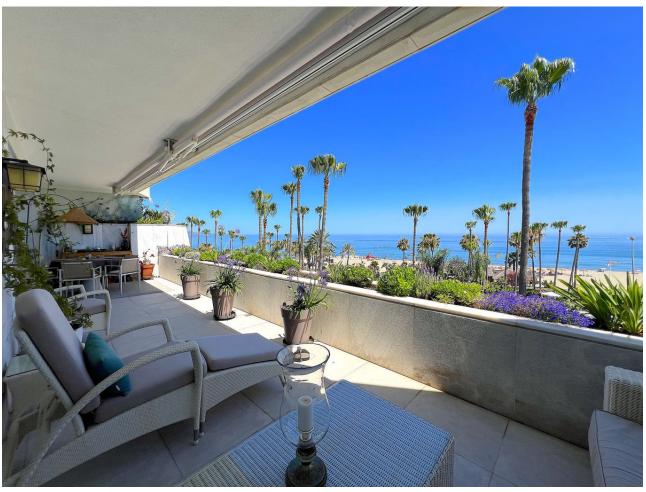

## Sales - Apartment - Puerto Banús 6.500.000€

www.mibgroup.es +34 662 58 96 58 info@mibgroup.es

Ref.-ID: MIBGR4782904 Puerto Banús Apartment

3

3

369 m2

Discover luxury at its finest in this stunning three-bedroom penthouse in Puerto Banús! With 519 m² built and 320 m² useful, this exclusive property offers panoramic views of the sea and the mountains that will leave you breathless. Large windows flood every corner with natural light, highlighting an elegant and contemporary design with high-quality details. The open, airy living room is perfect for relaxing or entertaining guests, while the gourmet kitchen, equipped with state-of-the-art appliances, will delight any chef. Each of the three bedrooms has an en-suite bathroom and direct access to a private terrace, guaranteeing privacy and comfort. The jewel in the crown is the private terrace, which includes a swimming pool, sun loungers and a barbecue area, ideal for enjoying the Mediterranean climate. This penthouse not only offers a lifestyle of luxury and exclusivity on the Costa del Sol, but also the opportunity to turn this dream into reality with a visit. Built in 1998 and in excellent condition, the penthouse has hot/cold pump heating, air conditioning, built-in wardrobes, storage room and a garage space included in the price. Located on the 3rd floor of a building with an elevator and facing south, this property also has a community pool and garden. With an energy class C in energy consumption and CO2 emissions, this property is both efficient and luxurious. Don't miss the opportunity to live in one of the most coveted places on the Costa del Sol!