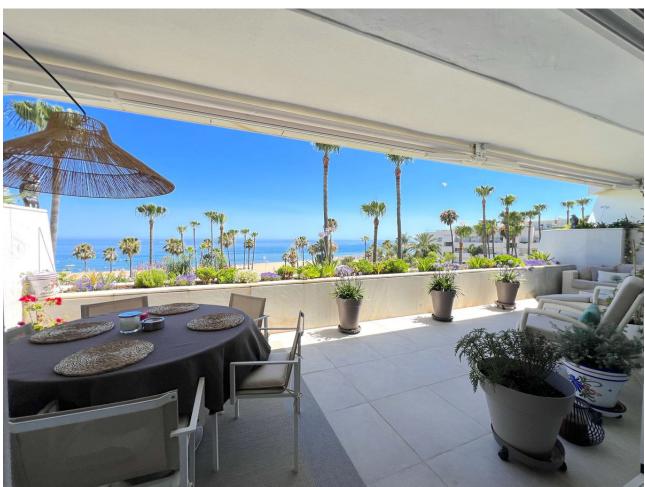

## Sales - Apartment - Puerto Banús 6.500.000€

www.mibgroup.es +34 662 58 96 58 info@mibgroup.es

Ref.-ID: MIBGR4782904 Puerto Banús Apartment

3

3

369 m2

Discover luxury at its finest in this stunning three-bedroom penthouse in Puerto Banús! With 519 m² built and 320 m² useful, this exclusive property offers panoramic views of the sea and the mountains that will leave you breathless. Large windows flood every corner with natural light, highlighting an elegant and contemporary design with high-quality details. The open, airy living room is perfect for relaxing or entertaining guests, while the gourmet kitchen, equipped with state-of-the-art appliances, will delight any chef. Each of the three bedrooms has an en-suite bathroom and direct access to a private terrace, guaranteeing privacy and comfort. The jewel in the crown is the private terrace, which includes a swimming pool, sun loungers and a barbecue area, ideal for enjoying the Mediterranean climate. This penthouse not only offers a lifestyle of luxury and exclusivity on the Costa del Sol, but also the opportunity to turn this dream into reality with a visit. Built in 1998 and in excellent condition, the penthouse has hot/cold pump heating, air conditioning, built-in wardrobes, storage room and a garage space included in the price. Located on the 3rd floor of a building with an elevator and facing south, this property also has a community pool and garden. With an energy class C in energy consumption and CO2 emissions, this property is both efficient and luxurious. Don't miss the opportunity to live in one of the most coveted places on the Costa del Sol!