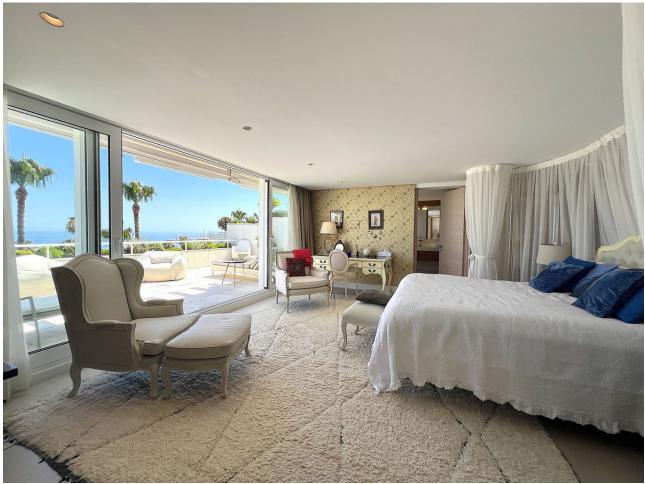

## Sales - Apartment - Puerto Banús 6.500.000€

www.mibgroup.es +34 662 58 96 58 info@mibgroup.es

Ref.-ID: MIBGR4782904 Puerto Banús Apartment

3

3

369 m2

Discover luxury at its finest in this stunning three-bedroom penthouse in Puerto Banús! With 519 m² built and 320 m² useful, this exclusive property offers panoramic views of the sea and the mountains that will leave you breathless. Large windows flood every corner with natural light, highlighting an elegant and contemporary design with high-quality details. The open, airy living room is perfect for relaxing or entertaining guests, while the gourmet kitchen, equipped with state-of-the-art appliances, will delight any chef. Each of the three bedrooms has an en-suite bathroom and direct access to a private terrace, guaranteeing privacy and comfort. The jewel in the crown is the private terrace, which includes a swimming pool, sun loungers and a barbecue area, ideal for enjoying the Mediterranean climate. This penthouse not only offers a lifestyle of luxury and exclusivity on the Costa del Sol, but also the opportunity to turn this dream into reality with a visit. Built in 1998 and in excellent condition, the penthouse has hot/cold pump heating, air conditioning, built-in wardrobes, storage room and a garage space included in the price. Located on the 3rd floor of a building with an elevator and facing south, this property also has a community pool and garden. With an energy class C in energy consumption and CO2 emissions, this property is both efficient and luxurious. Don't miss the opportunity to live in one of the most coveted places on the Costa del Sol!