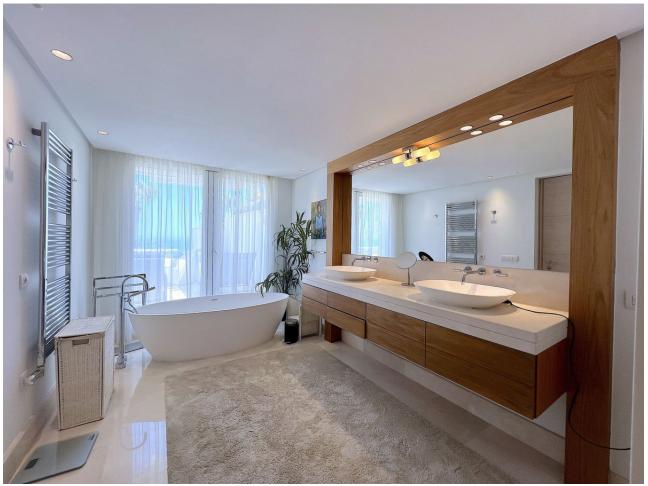

## Sales - Apartment - Puerto Banús 6.500.000€

www.mibgroup.es +34 662 58 96 58 info@mibgroup.es

Ref.-ID: MIBGR4782904 Puerto Banús Apartment

3

3

369 m2

Discover luxury at its finest in this stunning three-bedroom penthouse in Puerto Banús! With 519 m² built and 320 m² useful, this exclusive property offers panoramic views of the sea and the mountains that will leave you breathless. Large windows flood every corner with natural light, highlighting an elegant and contemporary design with high-quality details. The open, airy living room is perfect for relaxing or entertaining guests, while the gourmet kitchen, equipped with state-of-the-art appliances, will delight any chef. Each of the three bedrooms has an en-suite bathroom and direct access to a private terrace, guaranteeing privacy and comfort. The jewel in the crown is the private terrace, which includes a swimming pool, sun loungers and a barbecue area, ideal for enjoying the Mediterranean climate. This penthouse not only offers a lifestyle of luxury and exclusivity on the Costa del Sol, but also the opportunity to turn this dream into reality with a visit. Built in 1998 and in excellent condition, the penthouse has hot/cold pump heating, air conditioning, built-in wardrobes, storage room and a garage space included in the price. Located on the 3rd floor of a building with an elevator and facing south, this property also has a community pool and garden. With an energy class C in energy consumption and CO2 emissions, this property is both efficient and luxurious. Don't miss the opportunity to live in one of the most coveted places on the Costa del Sol!