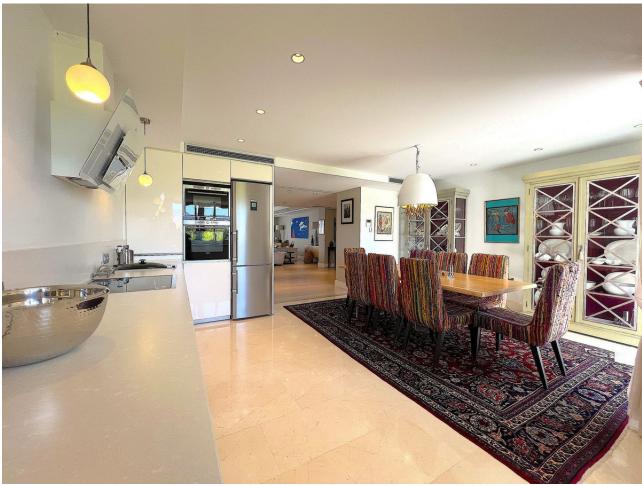

## Sales - Apartment - Puerto Banús 6.500.000€

www.mibgroup.es +34 662 58 96 58 info@mibgroup.es

Ref.-ID: MIBGR4782904 Puerto Banús Apartment

3

3

369 m2

Discover luxury at its finest in this stunning three-bedroom penthouse in Puerto Banús! With 519 m² built and 320 m² useful, this exclusive property offers panoramic views of the sea and the mountains that will leave you breathless. Large windows flood every corner with natural light, highlighting an elegant and contemporary design with high-quality details. The open, airy living room is perfect for relaxing or entertaining guests, while the gourmet kitchen, equipped with state-of-the-art appliances, will delight any chef. Each of the three bedrooms has an en-suite bathroom and direct access to a private terrace, guaranteeing privacy and comfort. The jewel in the crown is the private terrace, which includes a swimming pool, sun loungers and a barbecue area, ideal for enjoying the Mediterranean climate. This penthouse not only offers a lifestyle of luxury and exclusivity on the Costa del Sol, but also the opportunity to turn this dream into reality with a visit. Built in 1998 and in excellent condition, the penthouse has hot/cold pump heating, air conditioning, built-in wardrobes, storage room and a garage space included in the price. Located on the 3rd floor of a building with an elevator and facing south, this property also has a community pool and garden. With an energy class C in energy consumption and CO2 emissions, this property is both efficient and luxurious. Don't miss the opportunity to live in one of the most coveted places on the Costa del Sol!