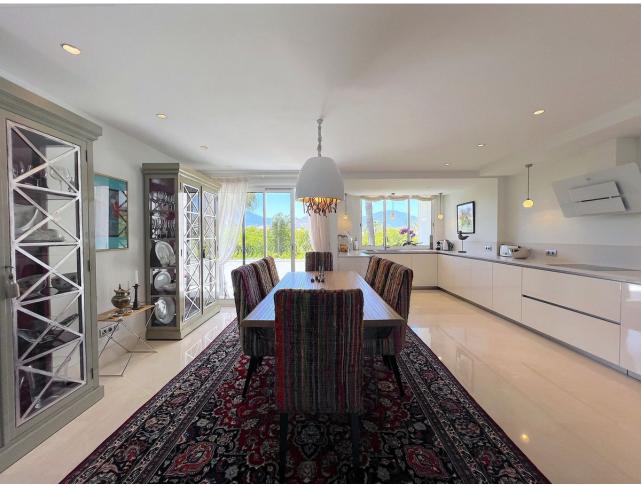

## Sales - Apartment - Puerto Banús 6.500.000€

www.mibgroup.es +34 662 58 96 58 info@mibgroup.es

Ref.-ID: MIBGR4782904 Puerto Banús Apartment

3

3

369 m2

Discover luxury at its finest in this stunning three-bedroom penthouse in Puerto Banús! With 519 m² built and 320 m² useful, this exclusive property offers panoramic views of the sea and the mountains that will leave you breathless. Large windows flood every corner with natural light, highlighting an elegant and contemporary design with high-quality details. The open, airy living room is perfect for relaxing or entertaining guests, while the gourmet kitchen, equipped with state-of-the-art appliances, will delight any chef. Each of the three bedrooms has an en-suite bathroom and direct access to a private terrace, guaranteeing privacy and comfort. The jewel in the crown is the private terrace, which includes a swimming pool, sun loungers and a barbecue area, ideal for enjoying the Mediterranean climate. This penthouse not only offers a lifestyle of luxury and exclusivity on the Costa del Sol, but also the opportunity to turn this dream into reality with a visit. Built in 1998 and in excellent condition, the penthouse has hot/cold pump heating, air conditioning, built-in wardrobes, storage room and a garage space included in the price. Located on the 3rd floor of a building with an elevator and facing south, this property also has a community pool and garden. With an energy class C in energy consumption and CO2 emissions, this property is both efficient and luxurious. Don't miss the opportunity to live in one of the most coveted places on the Costa del Sol!