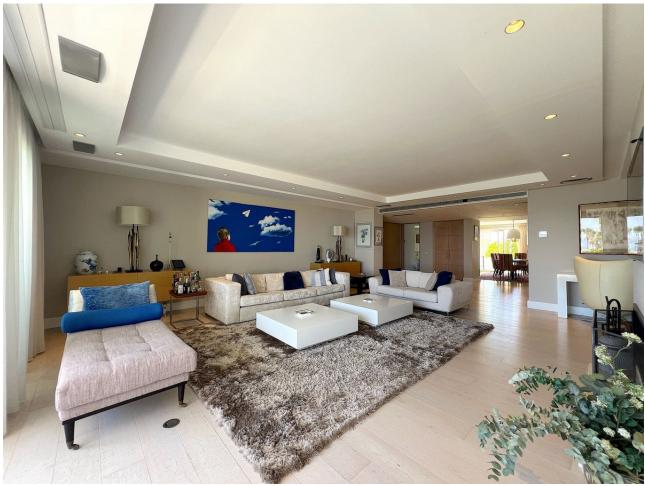

## Sales - Apartment - Puerto Banús 6.500.000€

www.mibgroup.es +34 662 58 96 58 info@mibgroup.es

Ref.-ID: MIBGR4782904 Puerto Banús Apartment

3

3

369 m2

Discover luxury at its finest in this stunning three-bedroom penthouse in Puerto Banús! With 519 m² built and 320 m² useful, this exclusive property offers panoramic views of the sea and the mountains that will leave you breathless. Large windows flood every corner with natural light, highlighting an elegant and contemporary design with high-quality details. The open, airy living room is perfect for relaxing or entertaining guests, while the gourmet kitchen, equipped with state-of-the-art appliances, will delight any chef. Each of the three bedrooms has an en-suite bathroom and direct access to a private terrace, guaranteeing privacy and comfort. The jewel in the crown is the private terrace, which includes a swimming pool, sun loungers and a barbecue area, ideal for enjoying the Mediterranean climate. This penthouse not only offers a lifestyle of luxury and exclusivity on the Costa del Sol, but also the opportunity to turn this dream into reality with a visit. Built in 1998 and in excellent condition, the penthouse has hot/cold pump heating, air conditioning, built-in wardrobes, storage room and a garage space included in the price. Located on the 3rd floor of a building with an elevator and facing south, this property also has a community pool and garden. With an energy class C in energy consumption and CO2 emissions, this property is both efficient and luxurious. Don't miss the opportunity to live in one of the most coveted places on the Costa del Sol!