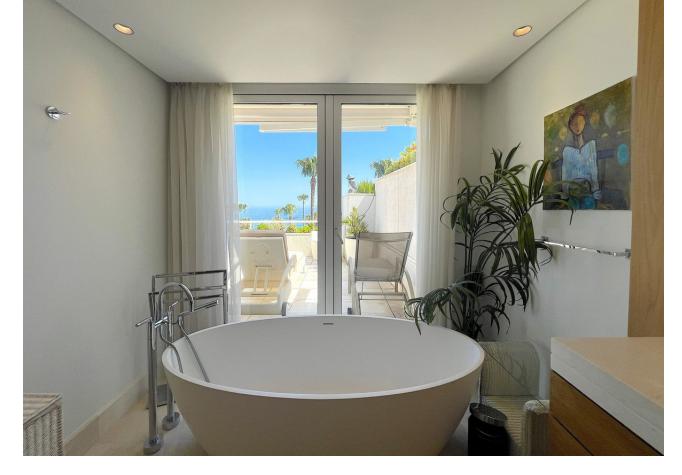

## Sales - Apartment - Puerto Banús 6.500.000€

www.mibgroup.es +34 662 58 96 58 info@mibgroup.es

Ref.-ID: MIBGR4782904 Puerto Banús Apartment

3

3

369 m2

Discover luxury at its finest in this stunning three-bedroom penthouse in Puerto Banús! With 519 m² built and 320 m² useful, this exclusive property offers panoramic views of the sea and the mountains that will leave you breathless. Large windows flood every corner with natural light, highlighting an elegant and contemporary design with high-quality details. The open, airy living room is perfect for relaxing or entertaining guests, while the gourmet kitchen, equipped with state-of-the-art appliances, will delight any chef. Each of the three bedrooms has an en-suite bathroom and direct access to a private terrace, guaranteeing privacy and comfort. The jewel in the crown is the private terrace, which includes a swimming pool, sun loungers and a barbecue area, ideal for enjoying the Mediterranean climate. This penthouse not only offers a lifestyle of luxury and exclusivity on the Costa del Sol, but also the opportunity to turn this dream into reality with a visit. Built in 1998 and in excellent condition, the penthouse has hot/cold pump heating, air conditioning, built-in wardrobes, storage room and a garage space included in the price. Located on the 3rd floor of a building with an elevator and facing south, this property also has a community pool and garden. With an energy class C in energy consumption and CO2 emissions, this property is both efficient and luxurious. Don't miss the opportunity to live in one of the most coveted places on the Costa del Sol!