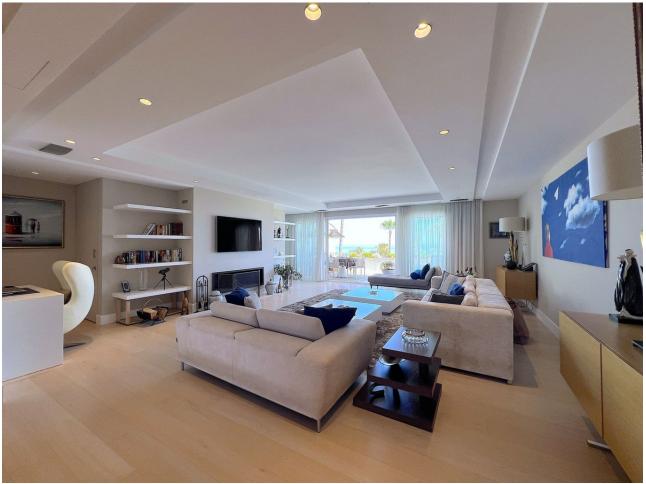

## Sales - Apartment - Puerto Banús 6.500.000€

www.mibgroup.es +34 662 58 96 58 info@mibgroup.es

Ref.-ID: MIBGR4782904 Puerto Banús Apartment

3

3

369 m2

Discover luxury at its finest in this stunning three-bedroom penthouse in Puerto Banús! With 519 m² built and 320 m² useful, this exclusive property offers panoramic views of the sea and the mountains that will leave you breathless. Large windows flood every corner with natural light, highlighting an elegant and contemporary design with high-quality details. The open, airy living room is perfect for relaxing or entertaining guests, while the gourmet kitchen, equipped with state-of-the-art appliances, will delight any chef. Each of the three bedrooms has an en-suite bathroom and direct access to a private terrace, guaranteeing privacy and comfort. The jewel in the crown is the private terrace, which includes a swimming pool, sun loungers and a barbecue area, ideal for enjoying the Mediterranean climate. This penthouse not only offers a lifestyle of luxury and exclusivity on the Costa del Sol, but also the opportunity to turn this dream into reality with a visit. Built in 1998 and in excellent condition, the penthouse has hot/cold pump heating, air conditioning, built-in wardrobes, storage room and a garage space included in the price. Located on the 3rd floor of a building with an elevator and facing south, this property also has a community pool and garden. With an energy class C in energy consumption and CO2 emissions, this property is both efficient and luxurious. Don't miss the opportunity to live in one of the most coveted places on the Costa del Sol!