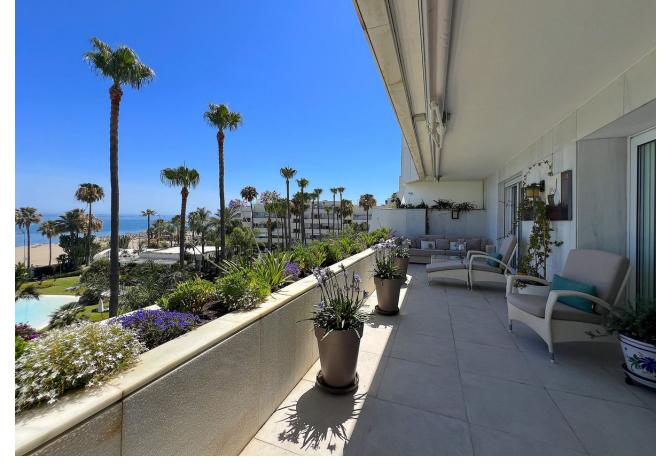

## Sales - Apartment - Puerto Banús 6.500.000€

www.mibgroup.es +34 662 58 96 58 info@mibgroup.es

Ref.-ID: MIBGR4782904 Puerto Banús Apartment

3

3

369 m2

Discover luxury at its finest in this stunning three-bedroom penthouse in Puerto Banús! With 519 m² built and 320 m² useful, this exclusive property offers panoramic views of the sea and the mountains that will leave you breathless. Large windows flood every corner with natural light, highlighting an elegant and contemporary design with high-quality details. The open, airy living room is perfect for relaxing or entertaining guests, while the gourmet kitchen, equipped with state-of-the-art appliances, will delight any chef. Each of the three bedrooms has an en-suite bathroom and direct access to a private terrace, guaranteeing privacy and comfort. The jewel in the crown is the private terrace, which includes a swimming pool, sun loungers and a barbecue area, ideal for enjoying the Mediterranean climate. This penthouse not only offers a lifestyle of luxury and exclusivity on the Costa del Sol, but also the opportunity to turn this dream into reality with a visit. Built in 1998 and in excellent condition, the penthouse has hot/cold pump heating, air conditioning, built-in wardrobes, storage room and a garage space included in the price. Located on the 3rd floor of a building with an elevator and facing south, this property also has a community pool and garden. With an energy class C in energy consumption and CO2 emissions, this property is both efficient and luxurious. Don't miss the opportunity to live in one of the most coveted places on the Costa del Sol!