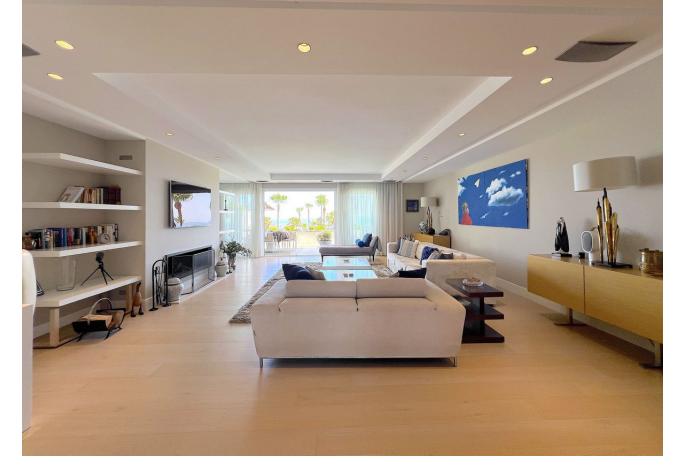

## Sales - Apartment - Puerto Banús 6.500.000€

www.mibgroup.es +34 662 58 96 58 info@mibgroup.es

Ref.-ID: MIBGR4782904 Puerto Banús Apartment

3

3

369 m2

Discover luxury at its finest in this stunning three-bedroom penthouse in Puerto Banús! With 519 m² built and 320 m² useful, this exclusive property offers panoramic views of the sea and the mountains that will leave you breathless. Large windows flood every corner with natural light, highlighting an elegant and contemporary design with high-quality details. The open, airy living room is perfect for relaxing or entertaining guests, while the gourmet kitchen, equipped with state-of-the-art appliances, will delight any chef. Each of the three bedrooms has an en-suite bathroom and direct access to a private terrace, guaranteeing privacy and comfort. The jewel in the crown is the private terrace, which includes a swimming pool, sun loungers and a barbecue area, ideal for enjoying the Mediterranean climate. This penthouse not only offers a lifestyle of luxury and exclusivity on the Costa del Sol, but also the opportunity to turn this dream into reality with a visit. Built in 1998 and in excellent condition, the penthouse has hot/cold pump heating, air conditioning, built-in wardrobes, storage room and a garage space included in the price. Located on the 3rd floor of a building with an elevator and facing south, this property also has a community pool and garden. With an energy class C in energy consumption and CO2 emissions, this property is both efficient and luxurious. Don't miss the opportunity to live in one of the most coveted places on the Costa del Sol!