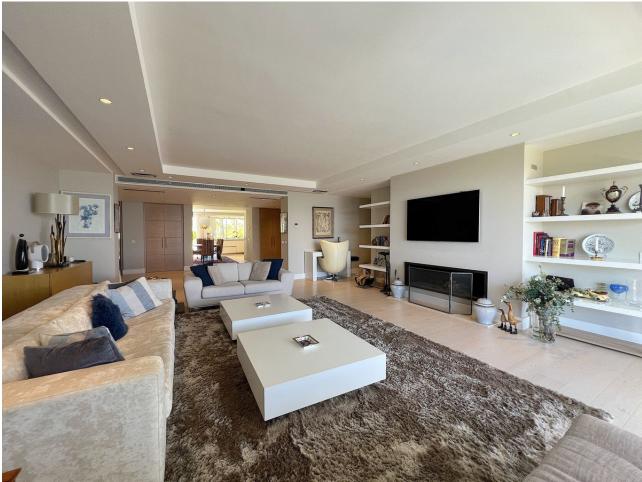

## Sales - Apartment - Puerto Banús 6.500.000€

www.mibgroup.es +34 662 58 96 58 info@mibgroup.es

Ref.-ID: MIBGR4782904 Puerto Banús Apartment

3

3

369 m2

Discover luxury at its finest in this stunning three-bedroom penthouse in Puerto Banús! With 519 m² built and 320 m² useful, this exclusive property offers panoramic views of the sea and the mountains that will leave you breathless. Large windows flood every corner with natural light, highlighting an elegant and contemporary design with high-quality details. The open, airy living room is perfect for relaxing or entertaining guests, while the gourmet kitchen, equipped with state-of-the-art appliances, will delight any chef. Each of the three bedrooms has an en-suite bathroom and direct access to a private terrace, guaranteeing privacy and comfort. The jewel in the crown is the private terrace, which includes a swimming pool, sun loungers and a barbecue area, ideal for enjoying the Mediterranean climate. This penthouse not only offers a lifestyle of luxury and exclusivity on the Costa del Sol, but also the opportunity to turn this dream into reality with a visit. Built in 1998 and in excellent condition, the penthouse has hot/cold pump heating, air conditioning, built-in wardrobes, storage room and a garage space included in the price. Located on the 3rd floor of a building with an elevator and facing south, this property also has a community pool and garden. With an energy class C in energy consumption and CO2 emissions, this property is both efficient and luxurious. Don't miss the opportunity to live in one of the most coveted places on the Costa del Sol!