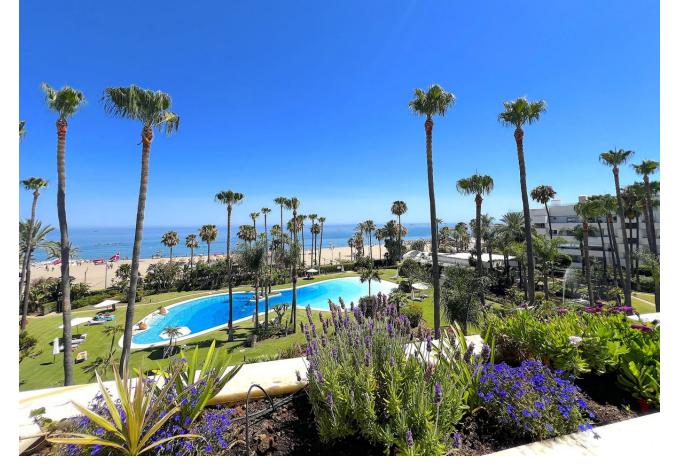

## Sales - Apartment - Puerto Banús 6.500.000€

www.mibgroup.es +34 662 58 96 58 info@mibgroup.es

Ref.-ID: MIBGR4782904 Puerto Banús Apartment

3

3

369 m2

Discover luxury at its finest in this stunning three-bedroom penthouse in Puerto Banús! With 519 m² built and 320 m² useful, this exclusive property offers panoramic views of the sea and the mountains that will leave you breathless. Large windows flood every corner with natural light, highlighting an elegant and contemporary design with high-quality details. The open, airy living room is perfect for relaxing or entertaining guests, while the gourmet kitchen, equipped with state-of-the-art appliances, will delight any chef. Each of the three bedrooms has an en-suite bathroom and direct access to a private terrace, guaranteeing privacy and comfort. The jewel in the crown is the private terrace, which includes a swimming pool, sun loungers and a barbecue area, ideal for enjoying the Mediterranean climate. This penthouse not only offers a lifestyle of luxury and exclusivity on the Costa del Sol, but also the opportunity to turn this dream into reality with a visit. Built in 1998 and in excellent condition, the penthouse has hot/cold pump heating, air conditioning, built-in wardrobes, storage room and a garage space included in the price. Located on the 3rd floor of a building with an elevator and facing south, this property also has a community pool and garden. With an energy class C in energy consumption and CO2 emissions, this property is both efficient and luxurious. Don't miss the opportunity to live in one of the most coveted places on the Costa del Sol!