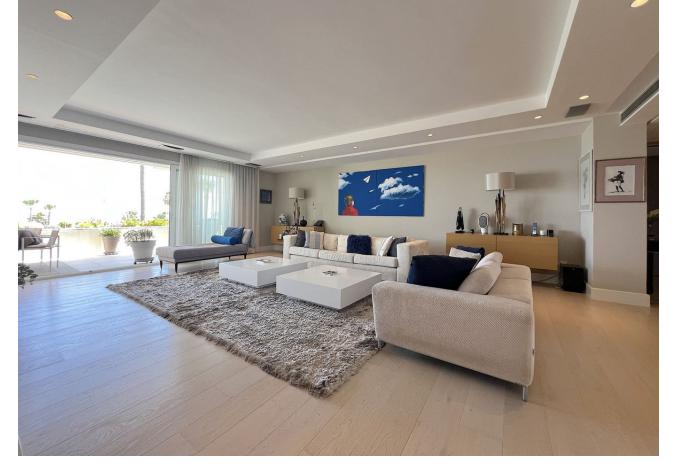

## Sales - Apartment - Puerto Banús 6.500.000€

www.mibgroup.es +34 662 58 96 58 info@mibgroup.es

Ref.-ID: MIBGR4782904 Puerto Banús Apartment

3

3

369 m2

Discover luxury at its finest in this stunning three-bedroom penthouse in Puerto Banús! With 519 m² built and 320 m² useful, this exclusive property offers panoramic views of the sea and the mountains that will leave you breathless. Large windows flood every corner with natural light, highlighting an elegant and contemporary design with high-quality details. The open, airy living room is perfect for relaxing or entertaining guests, while the gourmet kitchen, equipped with state-of-the-art appliances, will delight any chef. Each of the three bedrooms has an en-suite bathroom and direct access to a private terrace, guaranteeing privacy and comfort. The jewel in the crown is the private terrace, which includes a swimming pool, sun loungers and a barbecue area, ideal for enjoying the Mediterranean climate. This penthouse not only offers a lifestyle of luxury and exclusivity on the Costa del Sol, but also the opportunity to turn this dream into reality with a visit. Built in 1998 and in excellent condition, the penthouse has hot/cold pump heating, air conditioning, built-in wardrobes, storage room and a garage space included in the price. Located on the 3rd floor of a building with an elevator and facing south, this property also has a community pool and garden. With an energy class C in energy consumption and CO2 emissions, this property is both efficient and luxurious. Don't miss the opportunity to live in one of the most coveted places on the Costa del Sol!