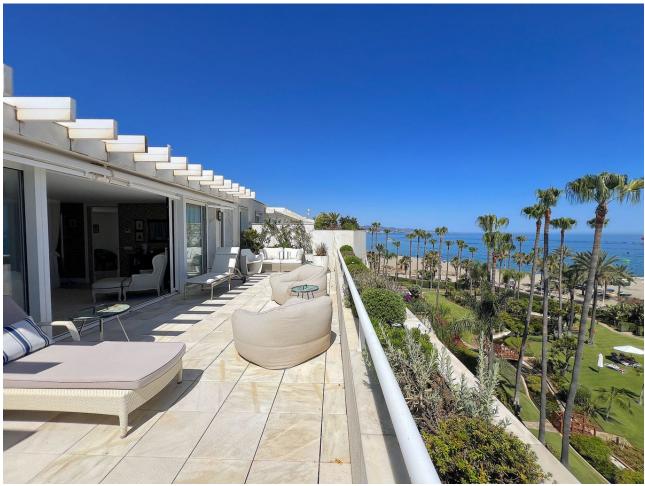

## Sales - Apartment - Puerto Banús 6.500.000€

www.mibgroup.es +34 662 58 96 58 info@mibgroup.es

Ref.-ID: MIBGR4782904 Puerto Banús Apartment

3

3

369 m2

Discover luxury at its finest in this stunning three-bedroom penthouse in Puerto Banús! With 519 m² built and 320 m² useful, this exclusive property offers panoramic views of the sea and the mountains that will leave you breathless. Large windows flood every corner with natural light, highlighting an elegant and contemporary design with high-quality details. The open, airy living room is perfect for relaxing or entertaining guests, while the gourmet kitchen, equipped with state-of-the-art appliances, will delight any chef. Each of the three bedrooms has an en-suite bathroom and direct access to a private terrace, guaranteeing privacy and comfort. The jewel in the crown is the private terrace, which includes a swimming pool, sun loungers and a barbecue area, ideal for enjoying the Mediterranean climate. This penthouse not only offers a lifestyle of luxury and exclusivity on the Costa del Sol, but also the opportunity to turn this dream into reality with a visit. Built in 1998 and in excellent condition, the penthouse has hot/cold pump heating, air conditioning, built-in wardrobes, storage room and a garage space included in the price. Located on the 3rd floor of a building with an elevator and facing south, this property also has a community pool and garden. With an energy class C in energy consumption and CO2 emissions, this property is both efficient and luxurious. Don't miss the opportunity to live in one of the most coveted places on the Costa del Sol!