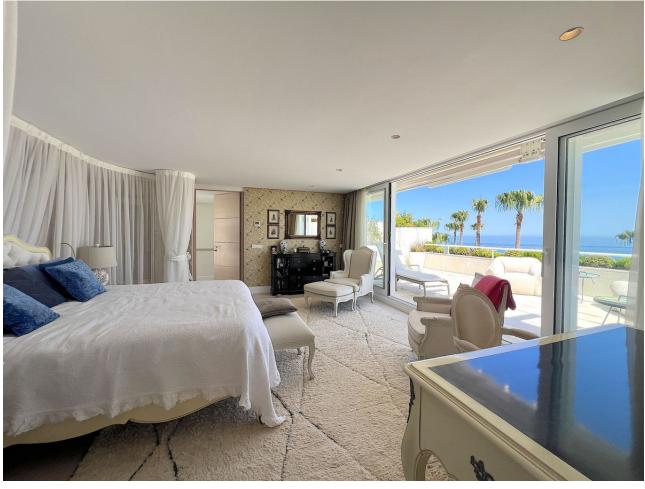

## Sales - Apartment - Puerto Banús 6.500.000€

www.mibgroup.es +34 662 58 96 58 info@mibgroup.es

Ref.-ID: MIBGR4782904 Puerto Banús Apartment

3

3

369 m2

Discover luxury at its finest in this stunning three-bedroom penthouse in Puerto Banús! With 519 m² built and 320 m² useful, this exclusive property offers panoramic views of the sea and the mountains that will leave you breathless. Large windows flood every corner with natural light, highlighting an elegant and contemporary design with high-quality details. The open, airy living room is perfect for relaxing or entertaining guests, while the gourmet kitchen, equipped with state-of-the-art appliances, will delight any chef. Each of the three bedrooms has an en-suite bathroom and direct access to a private terrace, guaranteeing privacy and comfort. The jewel in the crown is the private terrace, which includes a swimming pool, sun loungers and a barbecue area, ideal for enjoying the Mediterranean climate. This penthouse not only offers a lifestyle of luxury and exclusivity on the Costa del Sol, but also the opportunity to turn this dream into reality with a visit. Built in 1998 and in excellent condition, the penthouse has hot/cold pump heating, air conditioning, built-in wardrobes, storage room and a garage space included in the price. Located on the 3rd floor of a building with an elevator and facing south, this property also has a community pool and garden. With an energy class C in energy consumption and CO2 emissions, this property is both efficient and luxurious. Don't miss the opportunity to live in one of the most coveted places on the Costa del Sol!