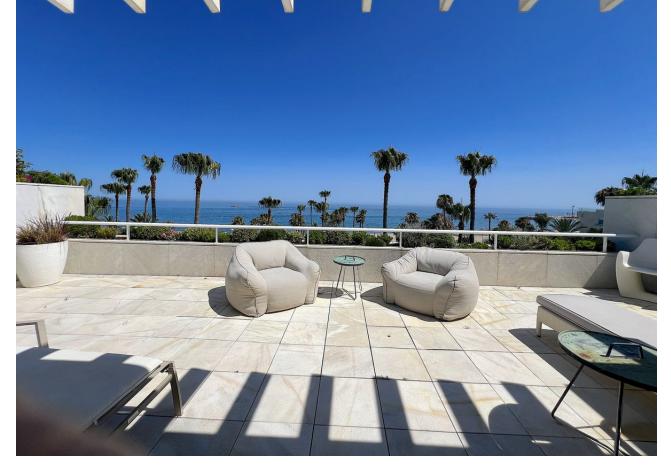

## Sales - Apartment - Puerto Banús 6.500.000€

www.mibgroup.es +34 662 58 96 58 info@mibgroup.es

Ref.-ID: MIBGR4782904 Puerto Banús Apartment

3

3

369 m2

Discover luxury at its finest in this stunning three-bedroom penthouse in Puerto Banús! With 519 m² built and 320 m² useful, this exclusive property offers panoramic views of the sea and the mountains that will leave you breathless. Large windows flood every corner with natural light, highlighting an elegant and contemporary design with high-quality details. The open, airy living room is perfect for relaxing or entertaining guests, while the gourmet kitchen, equipped with state-of-the-art appliances, will delight any chef. Each of the three bedrooms has an en-suite bathroom and direct access to a private terrace, guaranteeing privacy and comfort. The jewel in the crown is the private terrace, which includes a swimming pool, sun loungers and a barbecue area, ideal for enjoying the Mediterranean climate. This penthouse not only offers a lifestyle of luxury and exclusivity on the Costa del Sol, but also the opportunity to turn this dream into reality with a visit. Built in 1998 and in excellent condition, the penthouse has hot/cold pump heating, air conditioning, built-in wardrobes, storage room and a garage space included in the price. Located on the 3rd floor of a building with an elevator and facing south, this property also has a community pool and garden. With an energy class C in energy consumption and CO2 emissions, this property is both efficient and luxurious. Don't miss the opportunity to live in one of the most coveted places on the Costa del Sol!