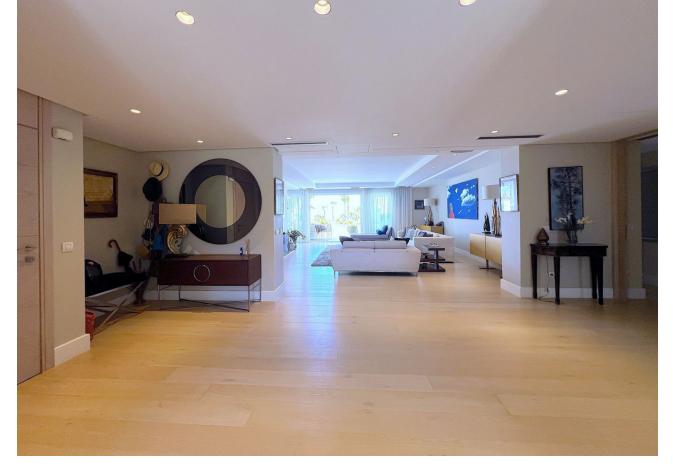

## Sales - Apartment - Puerto Banús 6.500.000€

www.mibgroup.es +34 662 58 96 58 info@mibgroup.es

Ref.-ID: MIBGR4782904 Puerto Banús Apartment

3

3

369 m2

Discover luxury at its finest in this stunning three-bedroom penthouse in Puerto Banús! With 519 m² built and 320 m² useful, this exclusive property offers panoramic views of the sea and the mountains that will leave you breathless. Large windows flood every corner with natural light, highlighting an elegant and contemporary design with high-quality details. The open, airy living room is perfect for relaxing or entertaining guests, while the gourmet kitchen, equipped with state-of-the-art appliances, will delight any chef. Each of the three bedrooms has an en-suite bathroom and direct access to a private terrace, guaranteeing privacy and comfort. The jewel in the crown is the private terrace, which includes a swimming pool, sun loungers and a barbecue area, ideal for enjoying the Mediterranean climate. This penthouse not only offers a lifestyle of luxury and exclusivity on the Costa del Sol, but also the opportunity to turn this dream into reality with a visit. Built in 1998 and in excellent condition, the penthouse has hot/cold pump heating, air conditioning, built-in wardrobes, storage room and a garage space included in the price. Located on the 3rd floor of a building with an elevator and facing south, this property also has a community pool and garden. With an energy class C in energy consumption and CO2 emissions, this property is both efficient and luxurious. Don't miss the opportunity to live in one of the most coveted places on the Costa del Sol!