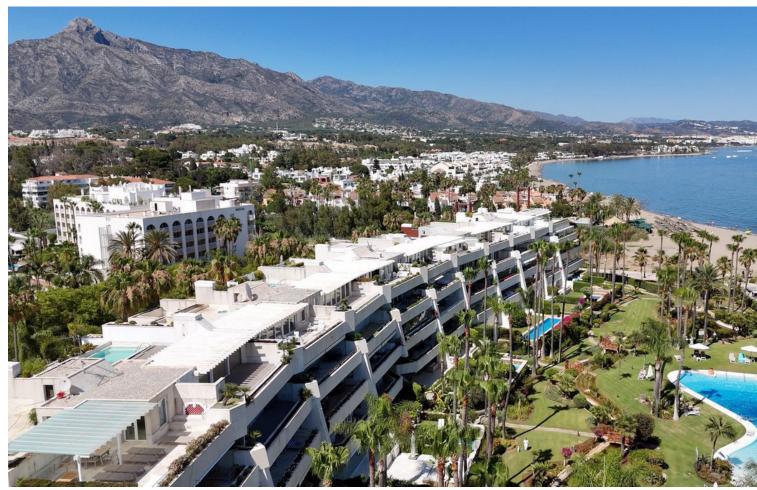

## Sales - Apartment - Puerto Banús 6.500.000€

www.mibgroup.es +34 662 58 96 58 info@mibgroup.es

Ref.-ID: MIBGR4782904 Puerto Banús Apartment

3

3

369 m2

Discover luxury at its finest in this stunning three-bedroom penthouse in Puerto Banús! With 519 m² built and 320 m² useful, this exclusive property offers panoramic views of the sea and the mountains that will leave you breathless. Large windows flood every corner with natural light, highlighting an elegant and contemporary design with high-quality details. The open, airy living room is perfect for relaxing or entertaining guests, while the gourmet kitchen, equipped with state-of-the-art appliances, will delight any chef. Each of the three bedrooms has an en-suite bathroom and direct access to a private terrace, guaranteeing privacy and comfort. The jewel in the crown is the private terrace, which includes a swimming pool, sun loungers and a barbecue area, ideal for enjoying the Mediterranean climate. This penthouse not only offers a lifestyle of luxury and exclusivity on the Costa del Sol, but also the opportunity to turn this dream into reality with a visit. Built in 1998 and in excellent condition, the penthouse has hot/cold pump heating, air conditioning, built-in wardrobes, storage room and a garage space included in the price. Located on the 3rd floor of a building with an elevator and facing south, this property also has a community pool and garden. With an energy class C in energy consumption and CO2 emissions, this property is both efficient and luxurious. Don't miss the opportunity to live in one of the most coveted places on the Costa del Sol!