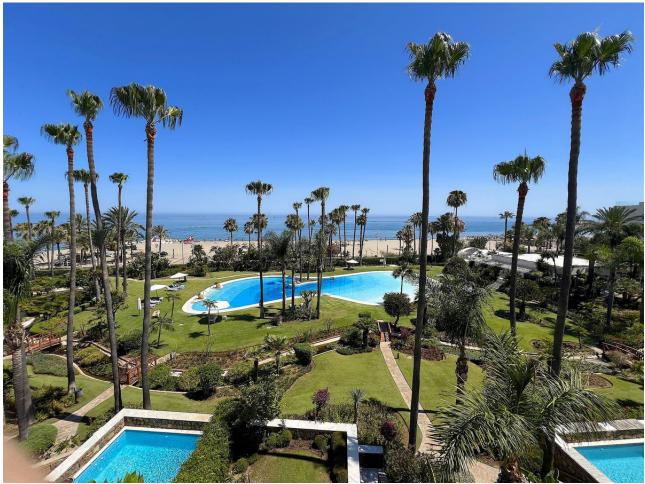

## Sales - Apartment - Puerto Banús 6.500.000€

www.mibgroup.es +34 662 58 96 58 info@mibgroup.es

Ref.-ID: MIBGR4782904 Puerto Banús Apartment

3

3

369 m2

Discover luxury at its finest in this stunning three-bedroom penthouse in Puerto Banús! With 519 m² built and 320 m² useful, this exclusive property offers panoramic views of the sea and the mountains that will leave you breathless. Large windows flood every corner with natural light, highlighting an elegant and contemporary design with high-quality details. The open, airy living room is perfect for relaxing or entertaining guests, while the gourmet kitchen, equipped with state-of-the-art appliances, will delight any chef. Each of the three bedrooms has an en-suite bathroom and direct access to a private terrace, guaranteeing privacy and comfort. The jewel in the crown is the private terrace, which includes a swimming pool, sun loungers and a barbecue area, ideal for enjoying the Mediterranean climate. This penthouse not only offers a lifestyle of luxury and exclusivity on the Costa del Sol, but also the opportunity to turn this dream into reality with a visit. Built in 1998 and in excellent condition, the penthouse has hot/cold pump heating, air conditioning, built-in wardrobes, storage room and a garage space included in the price. Located on the 3rd floor of a building with an elevator and facing south, this property also has a community pool and garden. With an energy class C in energy consumption and CO2 emissions, this property is both efficient and luxurious. Don't miss the opportunity to live in one of the most coveted places on the Costa del Sol!