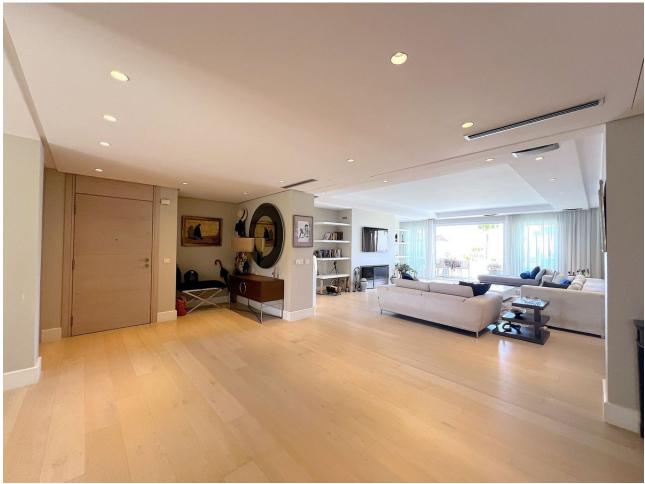

## Sales - Apartment - Puerto Banús 6.500.000€

www.mibgroup.es +34 662 58 96 58 info@mibgroup.es

Ref.-ID: MIBGR4782904 Puerto Banús Apartment

3

3

369 m2

Discover luxury at its finest in this stunning three-bedroom penthouse in Puerto Banús! With 519 m² built and 320 m² useful, this exclusive property offers panoramic views of the sea and the mountains that will leave you breathless. Large windows flood every corner with natural light, highlighting an elegant and contemporary design with high-quality details. The open, airy living room is perfect for relaxing or entertaining guests, while the gourmet kitchen, equipped with state-of-the-art appliances, will delight any chef. Each of the three bedrooms has an en-suite bathroom and direct access to a private terrace, guaranteeing privacy and comfort. The jewel in the crown is the private terrace, which includes a swimming pool, sun loungers and a barbecue area, ideal for enjoying the Mediterranean climate. This penthouse not only offers a lifestyle of luxury and exclusivity on the Costa del Sol, but also the opportunity to turn this dream into reality with a visit. Built in 1998 and in excellent condition, the penthouse has hot/cold pump heating, air conditioning, built-in wardrobes, storage room and a garage space included in the price. Located on the 3rd floor of a building with an elevator and facing south, this property also has a community pool and garden. With an energy class C in energy consumption and CO2 emissions, this property is both efficient and luxurious. Don't miss the opportunity to live in one of the most coveted places on the Costa del Sol!