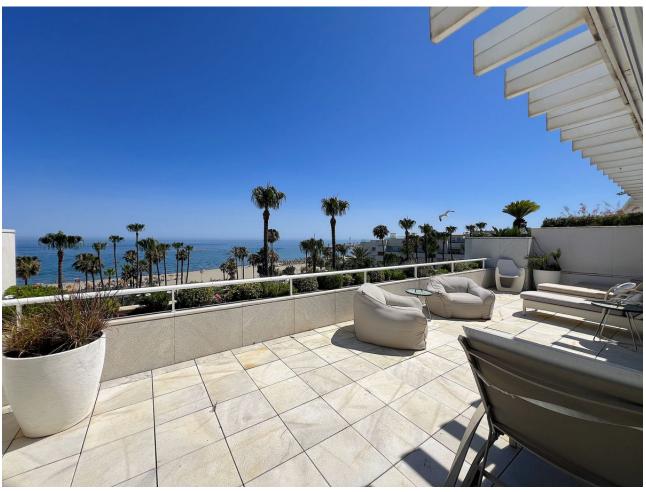

## Sales - Apartment - Puerto Banús 6.500.000€

www.mibgroup.es +34 662 58 96 58 info@mibgroup.es

Ref.-ID: MIBGR4782904 Puerto Banús Apartment

3

3

369 m2

Discover luxury at its finest in this stunning three-bedroom penthouse in Puerto Banús! With 519 m² built and 320 m² useful, this exclusive property offers panoramic views of the sea and the mountains that will leave you breathless. Large windows flood every corner with natural light, highlighting an elegant and contemporary design with high-quality details. The open, airy living room is perfect for relaxing or entertaining guests, while the gourmet kitchen, equipped with state-of-the-art appliances, will delight any chef. Each of the three bedrooms has an en-suite bathroom and direct access to a private terrace, guaranteeing privacy and comfort. The jewel in the crown is the private terrace, which includes a swimming pool, sun loungers and a barbecue area, ideal for enjoying the Mediterranean climate. This penthouse not only offers a lifestyle of luxury and exclusivity on the Costa del Sol, but also the opportunity to turn this dream into reality with a visit. Built in 1998 and in excellent condition, the penthouse has hot/cold pump heating, air conditioning, built-in wardrobes, storage room and a garage space included in the price. Located on the 3rd floor of a building with an elevator and facing south, this property also has a community pool and garden. With an energy class C in energy consumption and CO2 emissions, this property is both efficient and luxurious. Don't miss the opportunity to live in one of the most coveted places on the Costa del Sol!