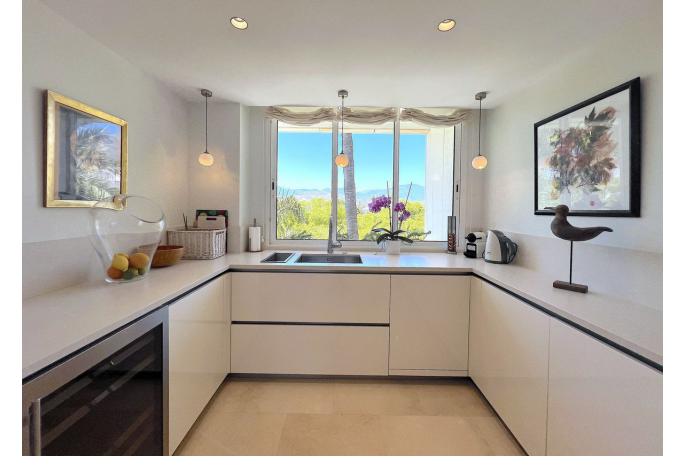

## Sales - Apartment - Puerto Banús 6.500.000€

www.mibgroup.es +34 662 58 96 58 info@mibgroup.es

Ref.-ID: MIBGR4782904 Puerto Banús Apartment

3

3

369 m2

Discover luxury at its finest in this stunning three-bedroom penthouse in Puerto Banús! With 519 m² built and 320 m² useful, this exclusive property offers panoramic views of the sea and the mountains that will leave you breathless. Large windows flood every corner with natural light, highlighting an elegant and contemporary design with high-quality details. The open, airy living room is perfect for relaxing or entertaining guests, while the gourmet kitchen, equipped with state-of-the-art appliances, will delight any chef. Each of the three bedrooms has an en-suite bathroom and direct access to a private terrace, guaranteeing privacy and comfort. The jewel in the crown is the private terrace, which includes a swimming pool, sun loungers and a barbecue area, ideal for enjoying the Mediterranean climate. This penthouse not only offers a lifestyle of luxury and exclusivity on the Costa del Sol, but also the opportunity to turn this dream into reality with a visit. Built in 1998 and in excellent condition, the penthouse has hot/cold pump heating, air conditioning, built-in wardrobes, storage room and a garage space included in the price. Located on the 3rd floor of a building with an elevator and facing south, this property also has a community pool and garden. With an energy class C in energy consumption and CO2 emissions, this property is both efficient and luxurious. Don't miss the opportunity to live in one of the most coveted places on the Costa del Sol!