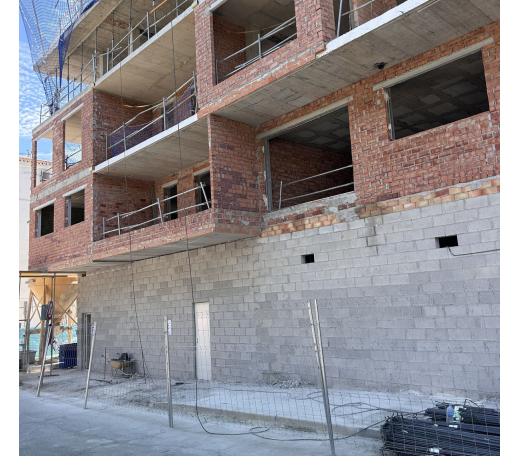

## Sales - Commercial - Estepona 267.823€

www.mibgroup.es +34 662 58 96 58 info@mibgroup.es

Ref.-ID: MIBGR4783138 Estepona Commercial

1

Local 1: Price [267,823 plus 21% VAT. Built area: 92.39 m². Local 2: Price [312,618 plus 21% VAT. Built area: 112.60 m².THEY CAN BE USED FOR HOSPITALITY, COMMERCIAL, OR OFFICE PURPOSES. The complex is located 150m from the beach in Estepona, very close to schools, shops, hospitals, and transportation. Location: 20 minutes from Puerto Banús (Marbella), 45 minutes from Málaga Airport. Estepona is one of the most popular areas on the coast in terms of rental demand throughout the year. Commercial property, Estepona, Costa del Sol.Built 92 m². Position: Town, Close to Shops, Close to the Sea, Close to Town, Close to Schools, Close to Marina. Orientation: Northeast. Condition: Excellent, Recently Renovated, New Construction. Climate Control: Pre-installed A/C, Hot A/C, Cold A/C. Views: Urban.Parking: Underground. Utilities: Electricity, Drinkable Water. Category: Bargain, Investment, Off Plan, Contemporary, Promotion.