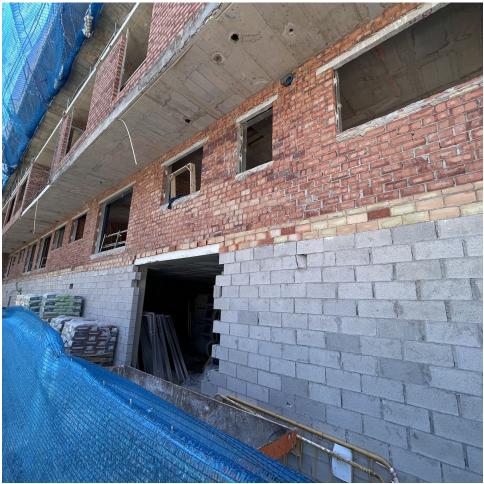

## Sales - Commercial - Estepona 267.823€

www.mibgroup.es +34 662 58 96 58 info@mibgroup.es

Ref.-ID: MIBGR4783138 Estepona Commercial

1

Local 1: Price [267,823 plus 21% VAT. Built area: 92.39 m². Local 2: Price [312,618 plus 21% VAT. Built area: 112.60 m².THEY CAN BE USED FOR HOSPITALITY, COMMERCIAL, OR OFFICE PURPOSES. The complex is located 150m from the beach in Estepona, very close to schools, shops, hospitals, and transportation. Location: 20 minutes from Puerto Banús (Marbella), 45 minutes from Málaga Airport. Estepona is one of the most popular areas on the coast in terms of rental demand throughout the year. Commercial property, Estepona, Costa del Sol.Built 92 m². Position: Town, Close to Shops, Close to the Sea, Close to Town, Close to Schools, Close to Marina. Orientation: Northeast. Condition: Excellent, Recently Renovated, New Construction. Climate Control: Pre-installed A/C, Hot A/C, Cold A/C. Views: Urban.Parking: Underground. Utilities: Electricity, Drinkable Water. Category: Bargain, Investment, Off Plan, Contemporary, Promotion.