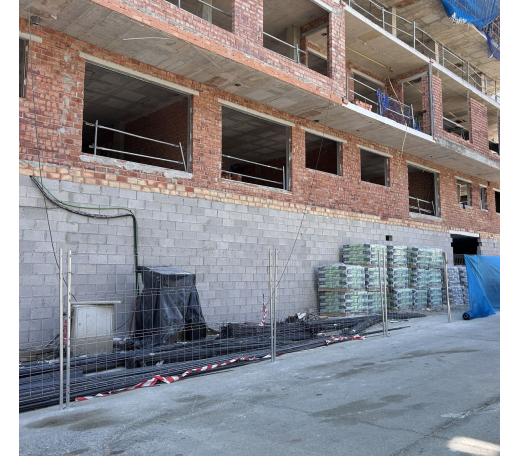

## Sales - Commercial - Estepona 267.823€

www.mibgroup.es +34 662 58 96 58 info@mibgroup.es

Ref.-ID: MIBGR4783138 Estepona Commercial

1

Local 1: Price [267,823 plus 21% VAT. Built area: 92.39 m². Local 2: Price [312,618 plus 21% VAT. Built area: 112.60 m².THEY CAN BE USED FOR HOSPITALITY, COMMERCIAL, OR OFFICE PURPOSES. The complex is located 150m from the beach in Estepona, very close to schools, shops, hospitals, and transportation. Location: 20 minutes from Puerto Banús (Marbella), 45 minutes from Málaga Airport. Estepona is one of the most popular areas on the coast in terms of rental demand throughout the year. Commercial property, Estepona, Costa del Sol.Built 92 m². Position: Town, Close to Shops, Close to the Sea, Close to Town, Close to Schools, Close to Marina. Orientation: Northeast. Condition: Excellent, Recently Renovated, New Construction. Climate Control: Pre-installed A/C, Hot A/C, Cold A/C. Views: Urban.Parking: Underground. Utilities: Electricity, Drinkable Water. Category: Bargain, Investment, Off Plan, Contemporary, Promotion.