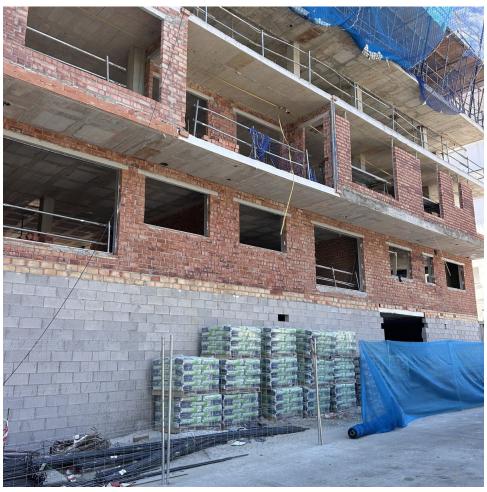

## Sales - Commercial - Estepona 267.823€

www.mibgroup.es +34 662 58 96 58 info@mibgroup.es

Ref.-ID: MIBGR4783138 Estepona Commercial

1

Local 1: Price [267,823 plus 21% VAT. Built area: 92.39 m². Local 2: Price [312,618 plus 21% VAT. Built area: 112.60 m².THEY CAN BE USED FOR HOSPITALITY, COMMERCIAL, OR OFFICE PURPOSES. The complex is located 150m from the beach in Estepona, very close to schools, shops, hospitals, and transportation. Location: 20 minutes from Puerto Banús (Marbella), 45 minutes from Málaga Airport. Estepona is one of the most popular areas on the coast in terms of rental demand throughout the year. Commercial property, Estepona, Costa del Sol.Built 92 m². Position: Town, Close to Shops, Close to the Sea, Close to Town, Close to Schools, Close to Marina. Orientation: Northeast. Condition: Excellent, Recently Renovated, New Construction. Climate Control: Pre-installed A/C, Hot A/C, Cold A/C. Views: Urban.Parking: Underground. Utilities: Electricity, Drinkable Water. Category: Bargain, Investment, Off Plan, Contemporary, Promotion.