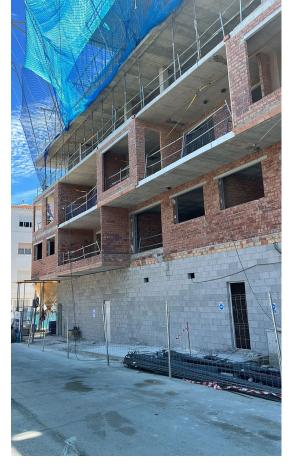

## Sales - Commercial - Estepona 267.823€

www.mibgroup.es +34 662 58 96 58 info@mibgroup.es

Ref.-ID: MIBGR4783138 Estepona Commercial

1

Local 1: Price [267,823 plus 21% VAT. Built area: 92.39 m². Local 2: Price [312,618 plus 21% VAT. Built area: 112.60 m².THEY CAN BE USED FOR HOSPITALITY, COMMERCIAL, OR OFFICE PURPOSES. The complex is located 150m from the beach in Estepona, very close to schools, shops, hospitals, and transportation. Location: 20 minutes from Puerto Banús (Marbella), 45 minutes from Málaga Airport. Estepona is one of the most popular areas on the coast in terms of rental demand throughout the year. Commercial property, Estepona, Costa del Sol.Built 92 m². Position: Town, Close to Shops, Close to the Sea, Close to Town, Close to Schools, Close to Marina. Orientation: Northeast. Condition: Excellent, Recently Renovated, New Construction. Climate Control: Pre-installed A/C, Hot A/C, Cold A/C. Views: Urban.Parking: Underground. Utilities: Electricity, Drinkable Water. Category: Bargain, Investment, Off Plan, Contemporary, Promotion.