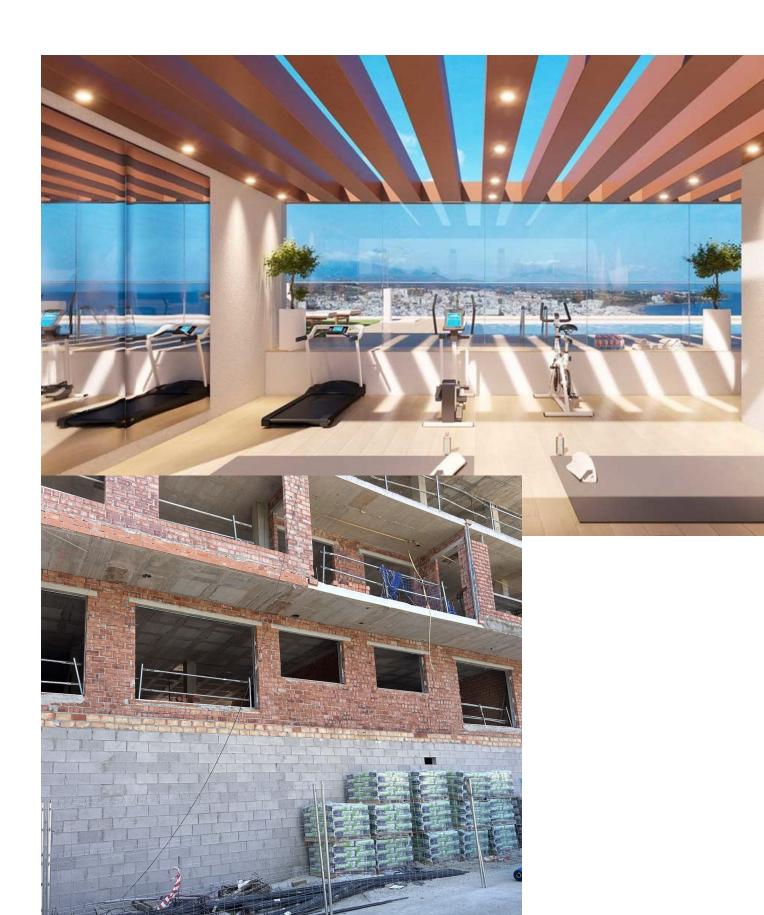

## Sales - Commercial - Estepona 267.823€

www.mibgroup.es +34 662 58 96 58 info@mibgroup.es

Ref.-ID: MIBGR4783138 Estepona Commercial

1

Local 1: Price [267,823 plus 21% VAT. Built area: 92.39 m². Local 2: Price [312,618 plus 21% VAT. Built area: 112.60 m².THEY CAN BE USED FOR HOSPITALITY, COMMERCIAL, OR OFFICE PURPOSES. The complex is located 150m from the beach in Estepona, very close to schools, shops, hospitals, and transportation. Location: 20 minutes from Puerto Banús (Marbella), 45 minutes from Málaga Airport. Estepona is one of the most popular areas on the coast in terms of rental demand throughout the year. Commercial property, Estepona, Costa del Sol.Built 92 m². Position: Town, Close to Shops, Close to the Sea, Close to Town, Close to Schools, Close to Marina. Orientation: Northeast. Condition: Excellent, Recently Renovated, New Construction. Climate Control: Pre-installed A/C, Hot A/C, Cold A/C. Views: Urban.Parking: Underground. Utilities: Electricity, Drinkable Water. Category: Bargain, Investment, Off Plan, Contemporary, Promotion.

| Setting Town Close To Shops Close To Sea Close To Town Close To Schools Close To Marina | Orientation  North East                           | Condition Excellent Recently Renovated New Construction                            | Pool Communal Heated     |
|-----------------------------------------------------------------------------------------|---------------------------------------------------|------------------------------------------------------------------------------------|--------------------------|
| Climate Control Pre Installed A/C Hot A/C Cold A/C                                      | <b>Views</b><br><b>✓</b> Urban                    | Features Lift Fitted Wardrobes Private Terrace Gym Ensuite Bathroom Double Glazing | Furniture  Not Furnished |
| Kitchen Partially Fitted                                                                | Garden<br>Communal                                | Security Electric Blinds Entry Phone Alarm System                                  | Parking<br>Underground   |
| <ul><li>Utilities</li><li>Electricity</li><li>Drinkable Water</li></ul>                 | Category Bargain Investment Off Plan Contemporary |                                                                                    |                          |