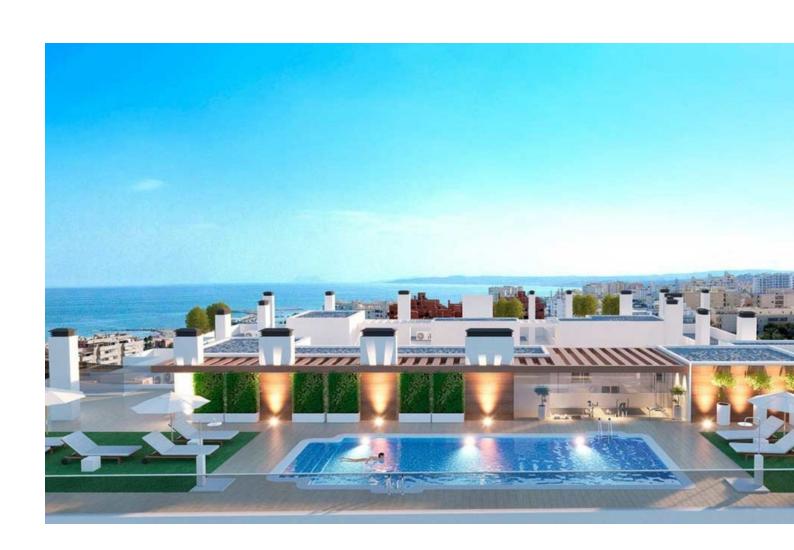

## Sales - Commercial - Estepona 267.823€

www.mibgroup.es +34 662 58 96 58 info@mibgroup.es

Ref.-ID: MIBGR4783138 Estepona Commercial

1

Local 1: Price [267,823 plus 21% VAT. Built area: 92.39 m². Local 2: Price [312,618 plus 21% VAT. Built area: 112.60 m².THEY CAN BE USED FOR HOSPITALITY, COMMERCIAL, OR OFFICE PURPOSES. The complex is located 150m from the beach in Estepona, very close to schools, shops, hospitals, and transportation. Location: 20 minutes from Puerto Banús (Marbella), 45 minutes from Málaga Airport. Estepona is one of the most popular areas on the coast in terms of rental demand throughout the year. Commercial property, Estepona, Costa del Sol.Built 92 m². Position: Town, Close to Shops, Close to the Sea, Close to Town, Close to Schools, Close to Marina. Orientation: Northeast. Condition: Excellent, Recently Renovated, New Construction. Climate Control: Pre-installed A/C, Hot A/C, Cold A/C. Views: Urban.Parking: Underground. Utilities: Electricity, Drinkable Water. Category: Bargain, Investment, Off Plan, Contemporary, Promotion.

| Setting Town Close To Shops Close To Sea Close To Town Close To Schools Close To Marina | Orientation  North East                           | Condition Excellent Recently Renovated New Construction                            | Pool Communal Heated     |
|-----------------------------------------------------------------------------------------|---------------------------------------------------|------------------------------------------------------------------------------------|--------------------------|
| Climate Control Pre Installed A/C Hot A/C Cold A/C                                      | <b>Views</b><br><b>✓</b> Urban                    | Features Lift Fitted Wardrobes Private Terrace Gym Ensuite Bathroom Double Glazing | Furniture  Not Furnished |
| Kitchen Partially Fitted                                                                | Garden<br>Communal                                | Security Electric Blinds Entry Phone Alarm System                                  | Parking<br>Underground   |
| <ul><li>Utilities</li><li>Electricity</li><li>Drinkable Water</li></ul>                 | Category Bargain Investment Off Plan Contemporary |                                                                                    |                          |