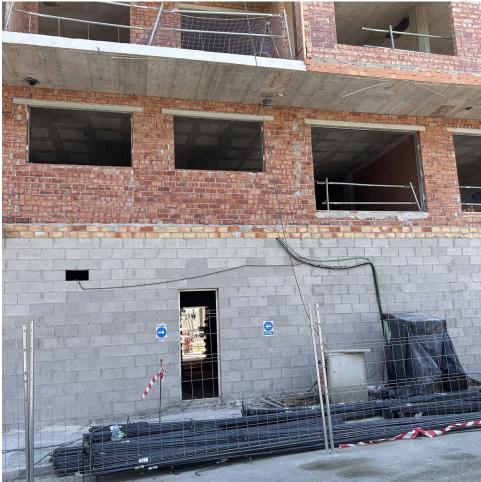

## Sales - Commercial - Estepona 267.823€

www.mibgroup.es +34 662 58 96 58 info@mibgroup.es

Ref.-ID: MIBGR4783138 Estepona Commercial

1

Local 1: Price [267,823 plus 21% VAT. Built area: 92.39 m². Local 2: Price [312,618 plus 21% VAT. Built area: 112.60 m².THEY CAN BE USED FOR HOSPITALITY, COMMERCIAL, OR OFFICE PURPOSES. The complex is located 150m from the beach in Estepona, very close to schools, shops, hospitals, and transportation. Location: 20 minutes from Puerto Banús (Marbella), 45 minutes from Málaga Airport. Estepona is one of the most popular areas on the coast in terms of rental demand throughout the year. Commercial property, Estepona, Costa del Sol.Built 92 m². Position: Town, Close to Shops, Close to the Sea, Close to Town, Close to Schools, Close to Marina. Orientation: Northeast. Condition: Excellent, Recently Renovated, New Construction. Climate Control: Pre-installed A/C, Hot A/C, Cold A/C. Views: Urban.Parking: Underground. Utilities: Electricity, Drinkable Water. Category: Bargain, Investment, Off Plan, Contemporary, Promotion.