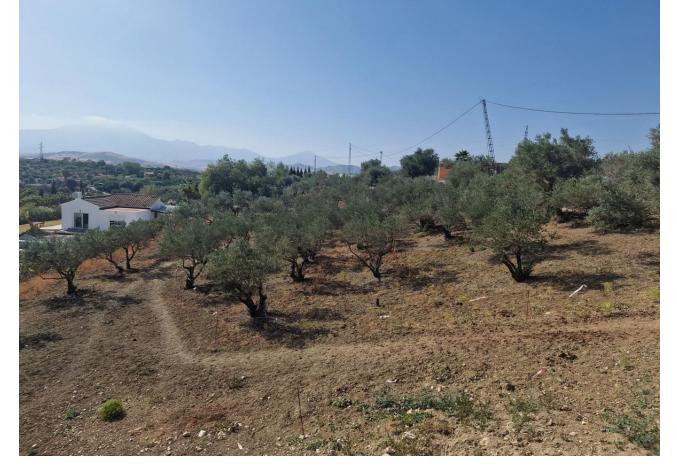

## **Sales - Plot - Coín 179.500€**

www.mibgroup.es +34 662 58 96 58 info@mibgroup.es

Ref.-ID: MIBGR4783870 Coín Plot

3750 m2

I present to you this enormous Rustic property, with an approximate area of thirty-seven areas and fifty centiares, it has a triangular shape. This plot has its own access via the gutter lane. open with quite a few possibilities, it has a small house that is used for Apero or to spend an afternoon and prepare a good barbecue, further ahead we find the construction of a large house still unfinished, so that the interested person can finish it to their liking, in At the time they gave him the construction permit. Due to its large part of land, different plantations can be made, such as legumes, cereals, including the olive trees that are already there. It is very interesting for people who love the countryside and tranquility. It belongs to the Coín area, a shopping center nearby. This land is fenced, has town water, a canal, and electricity.