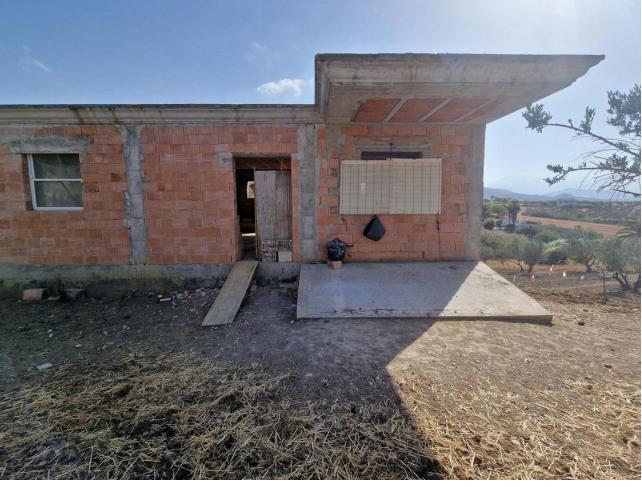

## **Sales - Plot - Coín 179.500€**

www.mibgroup.es +34 662 58 96 58 info@mibgroup.es

Ref.-ID: MIBGR4783870 Coín Plot

3750 m2

I present to you this enormous Rustic property, with an approximate area of thirty-seven areas and fifty centiares, it has a triangular shape. This plot has its own access via the gutter lane. open with quite a few possibilities, it has a small house that is used for Apero or to spend an afternoon and prepare a good barbecue, further ahead we find the construction of a large house still unfinished, so that the interested person can finish it to their liking, in At the time they gave him the construction permit. Due to its large part of land, different plantations can be made, such as legumes, cereals, including the olive trees that are already there. It is very interesting for people who love the countryside and tranquility. It belongs to the Coín area, a shopping center nearby. This land is fenced, has town water, a canal, and electricity.