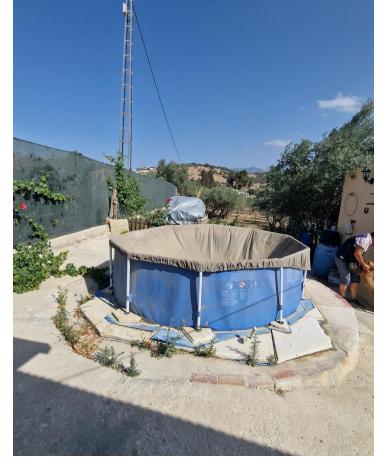

## **Sales - Plot - Coín 179.500€**

www.mibgroup.es +34 662 58 96 58 info@mibgroup.es

Ref.-ID: MIBGR4783870 Coín Plot

3750 m2

I present to you this enormous Rustic property, with an approximate area of thirty-seven areas and fifty centiares, it has a triangular shape. This plot has its own access via the gutter lane. open with quite a few possibilities, it has a small house that is used for Apero or to spend an afternoon and prepare a good barbecue, further ahead we find the construction of a large house still unfinished, so that the interested person can finish it to their liking, in At the time they gave him the construction permit. Due to its large part of land, different plantations can be made, such as legumes, cereals, including the olive trees that are already there. It is very interesting for people who love the countryside and tranquility. It belongs to the Coín area, a shopping center nearby. This land is fenced, has town water, a canal, and electricity.