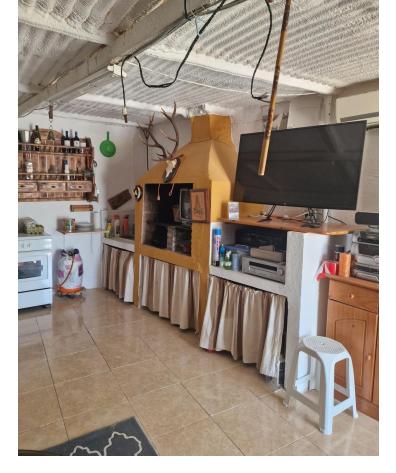

## **Sales - Plot - Coín 179.500€**

www.mibgroup.es +34 662 58 96 58 info@mibgroup.es

Ref.-ID: MIBGR4783870 Coín Plot

3750 m2

I present to you this enormous Rustic property, with an approximate area of thirty-seven areas and fifty centiares, it has a triangular shape. This plot has its own access via the gutter lane. open with quite a few possibilities, it has a small house that is used for Apero or to spend an afternoon and prepare a good barbecue, further ahead we find the construction of a large house still unfinished, so that the interested person can finish it to their liking, in At the time they gave him the construction permit. Due to its large part of land, different plantations can be made, such as legumes, cereals, including the olive trees that are already there. It is very interesting for people who love the countryside and tranquility. It belongs to the Coín area, a shopping center nearby. This land is fenced, has town water, a canal, and electricity.