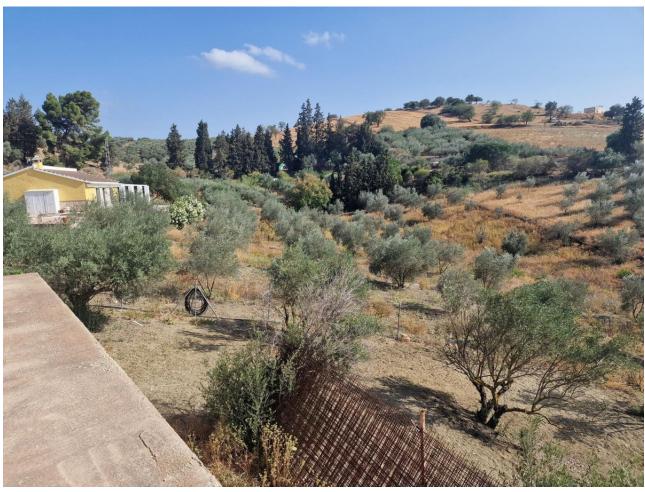

## **Sales - Plot - Coín 179.500€**

www.mibgroup.es +34 662 58 96 58 info@mibgroup.es

Ref.-ID: MIBGR4783870 Coín Plot

3750 m2

I present to you this enormous Rustic property, with an approximate area of thirty-seven areas and fifty centiares, it has a triangular shape. This plot has its own access via the gutter lane. open with quite a few possibilities, it has a small house that is used for Apero or to spend an afternoon and prepare a good barbecue, further ahead we find the construction of a large house still unfinished, so that the interested person can finish it to their liking, in At the time they gave him the construction permit. Due to its large part of land, different plantations can be made, such as legumes, cereals, including the olive trees that are already there. It is very interesting for people who love the countryside and tranquility. It belongs to the Coín area, a shopping center nearby. This land is fenced, has town water, a canal, and electricity.