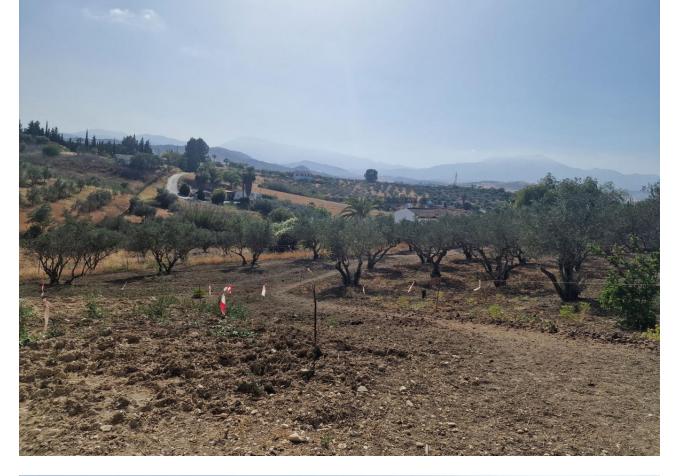

## **Sales - Plot - Coín 179.500€**

www.mibgroup.es +34 662 58 96 58 info@mibgroup.es

Ref.-ID: MIBGR4783870 Coín Plot

3750 m2

I present to you this enormous Rustic property, with an approximate area of thirty-seven areas and fifty centiares, it has a triangular shape. This plot has its own access via the gutter lane. open with quite a few possibilities, it has a small house that is used for Apero or to spend an afternoon and prepare a good barbecue, further ahead we find the construction of a large house still unfinished, so that the interested person can finish it to their liking, in At the time they gave him the construction permit. Due to its large part of land, different plantations can be made, such as legumes, cereals, including the olive trees that are already there. It is very interesting for people who love the countryside and tranquility. It belongs to the Coín area, a shopping center nearby. This land is fenced, has town water, a canal, and electricity.