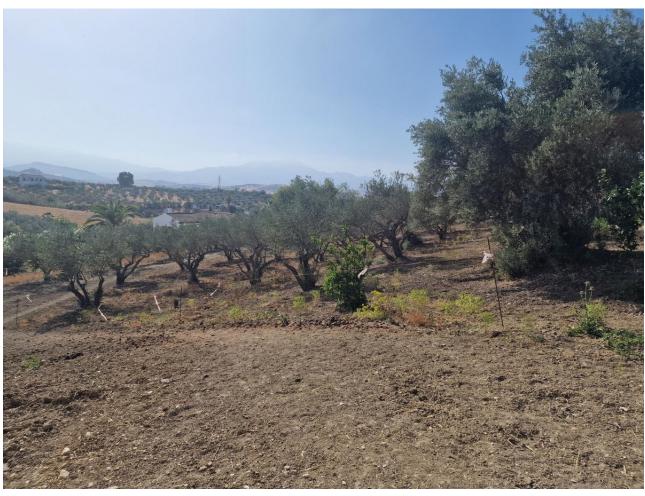

## **Sales - Plot - Coín 179.500€**

www.mibgroup.es +34 662 58 96 58 info@mibgroup.es

Ref.-ID: MIBGR4783870 Coín Plot

3750 m2

I present to you this enormous Rustic property, with an approximate area of thirty-seven areas and fifty centiares, it has a triangular shape. This plot has its own access via the gutter lane. open with quite a few possibilities, it has a small house that is used for Apero or to spend an afternoon and prepare a good barbecue, further ahead we find the construction of a large house still unfinished, so that the interested person can finish it to their liking, in At the time they gave him the construction permit. Due to its large part of land, different plantations can be made, such as legumes, cereals, including the olive trees that are already there. It is very interesting for people who love the countryside and tranquility. It belongs to the Coín area, a shopping center nearby. This land is fenced, has town water, a canal, and electricity.