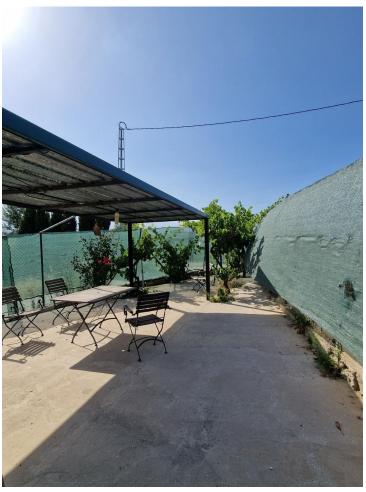

## **Sales - Plot - Coín 179.500€**

www.mibgroup.es +34 662 58 96 58 info@mibgroup.es

Ref.-ID: MIBGR4783870 Coín Plot

3750 m2

I present to you this enormous Rustic property, with an approximate area of thirty-seven areas and fifty centiares, it has a triangular shape. This plot has its own access via the gutter lane. open with quite a few possibilities, it has a small house that is used for Apero or to spend an afternoon and prepare a good barbecue, further ahead we find the construction of a large house still unfinished, so that the interested person can finish it to their liking, in At the time they gave him the construction permit. Due to its large part of land, different plantations can be made, such as legumes, cereals, including the olive trees that are already there. It is very interesting for people who love the countryside and tranquility. It belongs to the Coín area, a shopping center nearby. This land is fenced, has town water, a canal, and electricity.