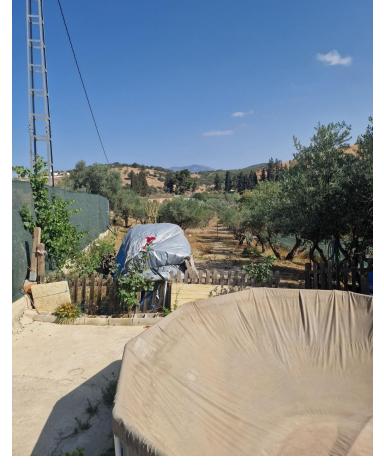

## **Sales - Plot - Coín 179.500€**

www.mibgroup.es +34 662 58 96 58 info@mibgroup.es

Ref.-ID: MIBGR4783870 Coín Plot

3750 m2

I present to you this enormous Rustic property, with an approximate area of thirty-seven areas and fifty centiares, it has a triangular shape. This plot has its own access via the gutter lane. open with quite a few possibilities, it has a small house that is used for Apero or to spend an afternoon and prepare a good barbecue, further ahead we find the construction of a large house still unfinished, so that the interested person can finish it to their liking, in At the time they gave him the construction permit. Due to its large part of land, different plantations can be made, such as legumes, cereals, including the olive trees that are already there. It is very interesting for people who love the countryside and tranquility. It belongs to the Coín area, a shopping center nearby. This land is fenced, has town water, a canal, and electricity.