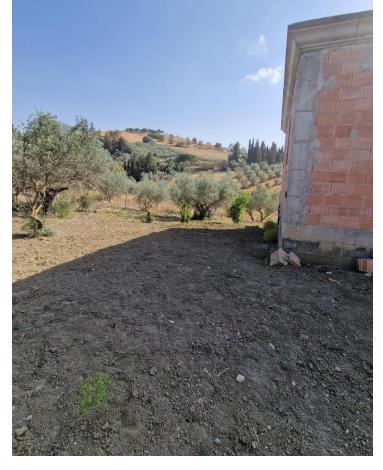

## **Sales - Plot - Coín 179.500€**

www.mibgroup.es +34 662 58 96 58 info@mibgroup.es

Ref.-ID: MIBGR4783870 Coín Plot

3750 m2

I present to you this enormous Rustic property, with an approximate area of thirty-seven areas and fifty centiares, it has a triangular shape. This plot has its own access via the gutter lane. open with quite a few possibilities, it has a small house that is used for Apero or to spend an afternoon and prepare a good barbecue, further ahead we find the construction of a large house still unfinished, so that the interested person can finish it to their liking, in At the time they gave him the construction permit. Due to its large part of land, different plantations can be made, such as legumes, cereals, including the olive trees that are already there. It is very interesting for people who love the countryside and tranquility. It belongs to the Coín area, a shopping center nearby. This land is fenced, has town water, a canal, and electricity.