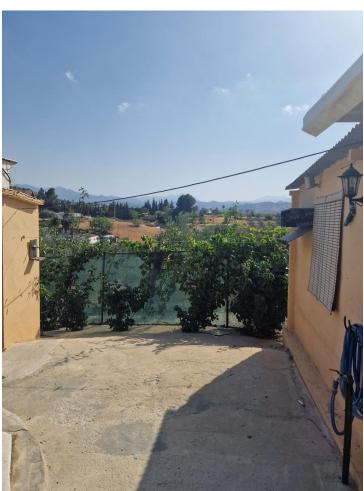

## **Sales - Plot - Coín 179.500€**

www.mibgroup.es +34 662 58 96 58 info@mibgroup.es

Ref.-ID: MIBGR4783870 Coín Plot

3750 m2

I present to you this enormous Rustic property, with an approximate area of thirty-seven areas and fifty centiares, it has a triangular shape. This plot has its own access via the gutter lane. open with quite a few possibilities, it has a small house that is used for Apero or to spend an afternoon and prepare a good barbecue, further ahead we find the construction of a large house still unfinished, so that the interested person can finish it to their liking, in At the time they gave him the construction permit. Due to its large part of land, different plantations can be made, such as legumes, cereals, including the olive trees that are already there. It is very interesting for people who love the countryside and tranquility. It belongs to the Coín area, a shopping center nearby. This land is fenced, has town water, a canal, and electricity.