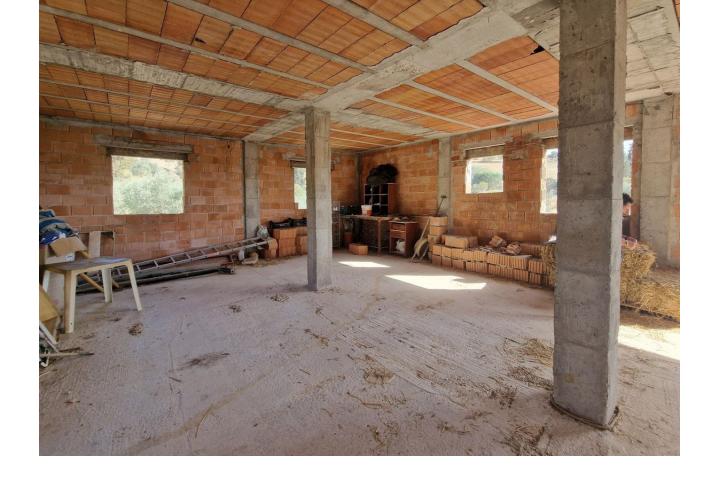

## **Sales - Plot - Coín 179.500€**

www.mibgroup.es +34 662 58 96 58 info@mibgroup.es

Ref.-ID: MIBGR4783870 Coín Plot

3750 m2

I present to you this enormous Rustic property, with an approximate area of thirty-seven areas and fifty centiares, it has a triangular shape. This plot has its own access via the gutter lane. open with quite a few possibilities, it has a small house that is used for Apero or to spend an afternoon and prepare a good barbecue, further ahead we find the construction of a large house still unfinished, so that the interested person can finish it to their liking, in At the time they gave him the construction permit. Due to its large part of land, different plantations can be made, such as legumes, cereals, including the olive trees that are already there. It is very interesting for people who love the countryside and tranquility. It belongs to the Coín area, a shopping center nearby. This land is fenced, has town water, a canal, and electricity.