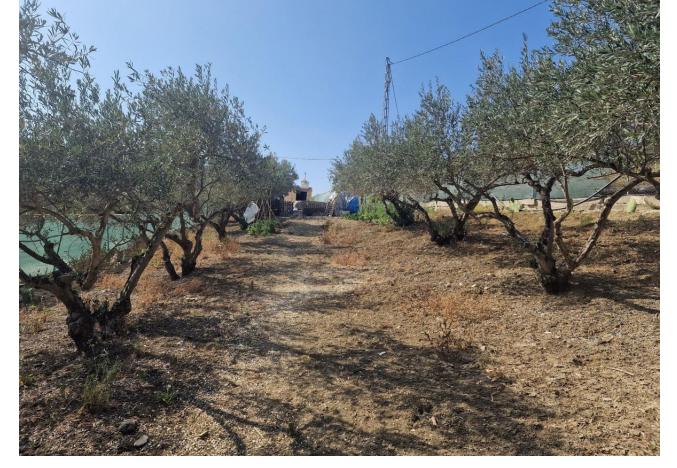

## **Sales - Plot - Coín 179.500€**

www.mibgroup.es +34 662 58 96 58 info@mibgroup.es

Ref.-ID: MIBGR4783870 Coín Plot

3750 m2

I present to you this enormous Rustic property, with an approximate area of thirty-seven areas and fifty centiares, it has a triangular shape. This plot has its own access via the gutter lane. open with quite a few possibilities, it has a small house that is used for Apero or to spend an afternoon and prepare a good barbecue, further ahead we find the construction of a large house still unfinished, so that the interested person can finish it to their liking, in At the time they gave him the construction permit. Due to its large part of land, different plantations can be made, such as legumes, cereals, including the olive trees that are already there. It is very interesting for people who love the countryside and tranquility. It belongs to the Coín area, a shopping center nearby. This land is fenced, has town water, a canal, and electricity.