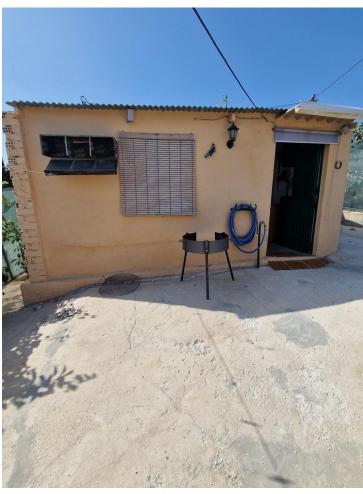

## **Sales - Plot - Coín 179.500€**

www.mibgroup.es +34 662 58 96 58 info@mibgroup.es

Ref.-ID: MIBGR4783870 Coín Plot

3750 m2

I present to you this enormous Rustic property, with an approximate area of thirty-seven areas and fifty centiares, it has a triangular shape. This plot has its own access via the gutter lane. open with quite a few possibilities, it has a small house that is used for Apero or to spend an afternoon and prepare a good barbecue, further ahead we find the construction of a large house still unfinished, so that the interested person can finish it to their liking, in At the time they gave him the construction permit. Due to its large part of land, different plantations can be made, such as legumes, cereals, including the olive trees that are already there. It is very interesting for people who love the countryside and tranquility. It belongs to the Coín area, a shopping center nearby. This land is fenced, has town water, a canal, and electricity.