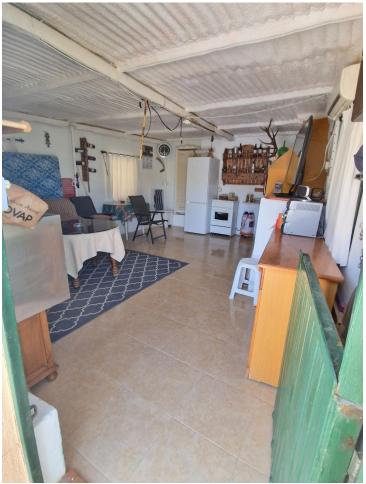

## **Sales - Plot - Coín 179.500€**

www.mibgroup.es +34 662 58 96 58 info@mibgroup.es

Ref.-ID: MIBGR4783870 Coín Plot

3750 m2

I present to you this enormous Rustic property, with an approximate area of thirty-seven areas and fifty centiares, it has a triangular shape. This plot has its own access via the gutter lane. open with quite a few possibilities, it has a small house that is used for Apero or to spend an afternoon and prepare a good barbecue, further ahead we find the construction of a large house still unfinished, so that the interested person can finish it to their liking, in At the time they gave him the construction permit. Due to its large part of land, different plantations can be made, such as legumes, cereals, including the olive trees that are already there. It is very interesting for people who love the countryside and tranquility. It belongs to the Coín area, a shopping center nearby. This land is fenced, has town water, a canal, and electricity.