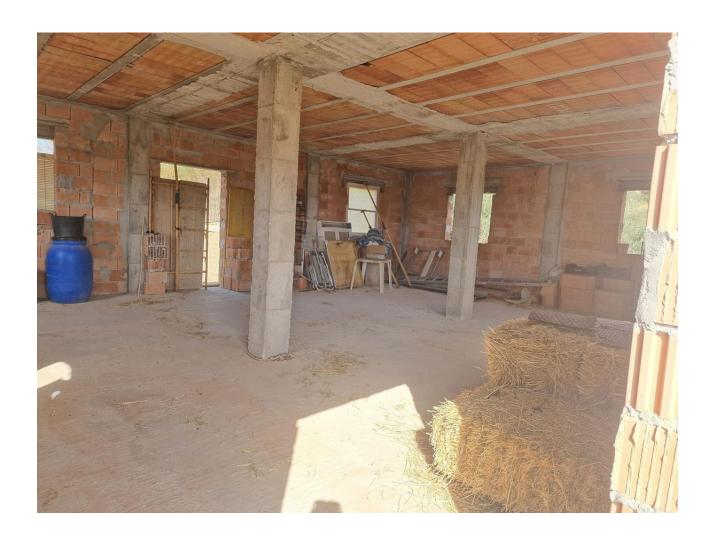

## **Sales - Plot - Coín 179.500€**

www.mibgroup.es +34 662 58 96 58 info@mibgroup.es

Ref.-ID: MIBGR4783870 Coín Plot

3750 m2

I present to you this enormous Rustic property, with an approximate area of thirty-seven areas and fifty centiares, it has a triangular shape. This plot has its own access via the gutter lane. open with quite a few possibilities, it has a small house that is used for Apero or to spend an afternoon and prepare a good barbecue, further ahead we find the construction of a large house still unfinished, so that the interested person can finish it to their liking, in At the time they gave him the construction permit. Due to its large part of land, different plantations can be made, such as legumes, cereals, including the olive trees that are already there. It is very interesting for people who love the countryside and tranquility. It belongs to the Coín area, a shopping center nearby. This land is fenced, has town water, a canal, and electricity.