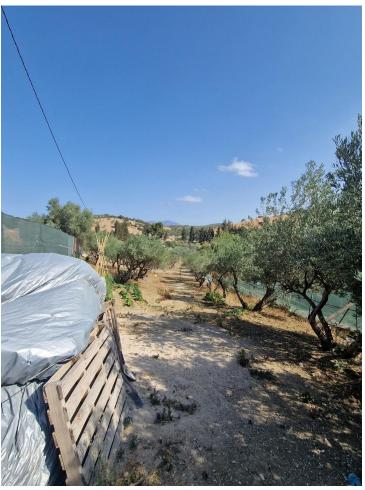

## **Sales - Plot - Coín 179.500€**

www.mibgroup.es +34 662 58 96 58 info@mibgroup.es

Ref.-ID: MIBGR4783870 Coín Plot

3750 m2

I present to you this enormous Rustic property, with an approximate area of thirty-seven areas and fifty centiares, it has a triangular shape. This plot has its own access via the gutter lane. open with quite a few possibilities, it has a small house that is used for Apero or to spend an afternoon and prepare a good barbecue, further ahead we find the construction of a large house still unfinished, so that the interested person can finish it to their liking, in At the time they gave him the construction permit. Due to its large part of land, different plantations can be made, such as legumes, cereals, including the olive trees that are already there. It is very interesting for people who love the countryside and tranquility. It belongs to the Coín area, a shopping center nearby. This land is fenced, has town water, a canal, and electricity.