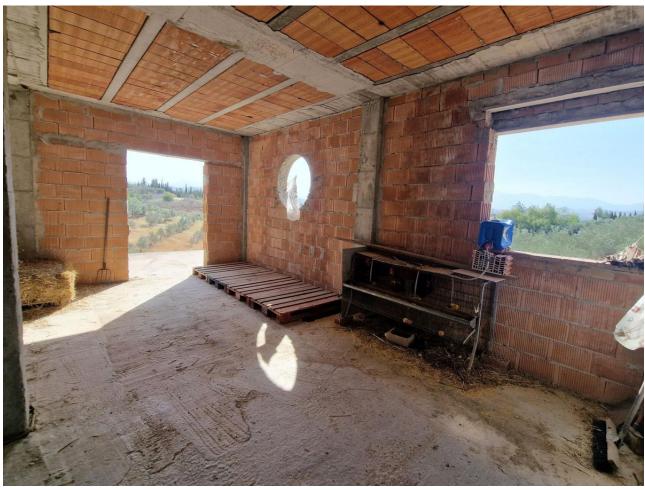

## **Sales - Plot - Coín 179.500€**

www.mibgroup.es +34 662 58 96 58 info@mibgroup.es

Ref.-ID: MIBGR4783870 Coín Plot

3750 m2

I present to you this enormous Rustic property, with an approximate area of thirty-seven areas and fifty centiares, it has a triangular shape. This plot has its own access via the gutter lane. open with quite a few possibilities, it has a small house that is used for Apero or to spend an afternoon and prepare a good barbecue, further ahead we find the construction of a large house still unfinished, so that the interested person can finish it to their liking, in At the time they gave him the construction permit. Due to its large part of land, different plantations can be made, such as legumes, cereals, including the olive trees that are already there. It is very interesting for people who love the countryside and tranquility. It belongs to the Coín area, a shopping center nearby. This land is fenced, has town water, a canal, and electricity.