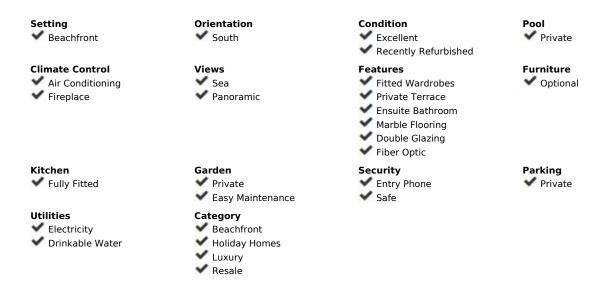

Unique second line beach Villa Investment Opportunity in Marbesa Located in the highly sought-after area of Marbesa, this stunning beach villa is an exceptional investment opportunity. This beautiful coastal town is renowned for its picturesque beaches, excellent restaurants, and convenient amenities. Just a short drive from Marbella city center, this property offers the perfect blend of relaxation and accessibility. The villa's design is thoughtfully distributed over two levels. The ground floor features a spacious living room with a dining area and kitchen, as well as two bedrooms and two bathrooms. The second floor boasts a gallery with a glass floor and a master bedroom with an en-suite bathroom, complete with a front balcony offering breathtaking sea views. This is the perfect spot to spend quality time with friends and family, soaking up the sea breeze and enjoying the sounds of the waves. The villa's garden is well-manicured and easy to maintain, featuring a delightful swimming pool that will become another popular gathering spot for you and your loved ones. With its south-facing orientation, the villa receives sun all day long, making it the perfect place to relax and unwind. This stunning villa in Marbesa presents an exciting investment opportunity, offering unlimited potential as both a dream home on the coast and a lucrative rental property. Don't miss out on this chance to own a piece of paradise!