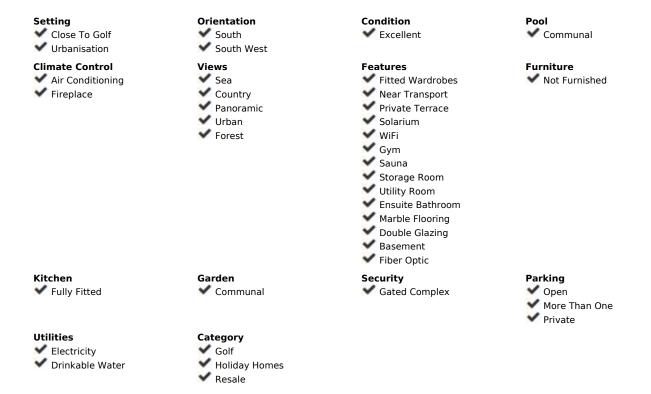

4

4

187 m<sup>2</sup>

Brand new townhouse in a magnificent gated community in upper Riviera del Sol. Set on a privileged plot offering spectacular panoramic views and unforgettable sunsets, the complex stands out for being the work of architect Melvin Villarroel. With two beautiful swimming pools, sauna and gymnasium, it offers tranquillity just 10 minutes drive from the sea and the main shops, supermarkets and restaurants in the area. The house is divided into several levels. On the main floor there is a living-dining room, separate kitchen, guest toilet, bedroom and terrace. The first floor houses three bedrooms, including the master bedroom ensuite, as well as another complete bathroom. The upper level, with its large solarium, allows bbq area, chill-out, jacuzzi.... quite a lot of possibilities. Finally, a large basement with a large bathroom, where a guest flat, play area or a fifth bedroom could be fitted out. Please contact us for a visit without obligation.