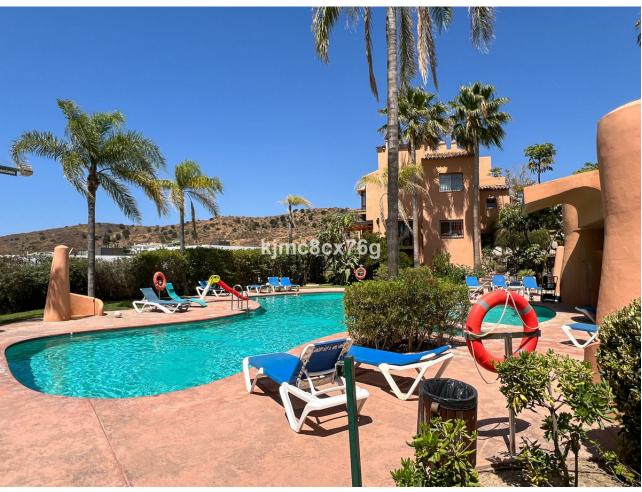

4

4

187 m<sup>2</sup>

Brand new townhouse in a magnificent gated community in upper Riviera del Sol. Set on a privileged plot offering spectacular panoramic views and unforgettable sunsets, the complex stands out for being the work of architect Melvin Villarroel. With two beautiful swimming pools, sauna and gymnasium, it offers tranquillity just 10 minutes drive from the sea and the main shops, supermarkets and restaurants in the area. The house is divided into several levels. On the main floor there is a living-dining room, separate kitchen, guest toilet, bedroom and terrace. The first floor houses three bedrooms, including the master bedroom ensuite, as well as another complete bathroom. The upper level, with its large solarium, allows bbq area, chill-out, jacuzzi.... quite a lot of possibilities. Finally, a large basement with a large bathroom, where a guest flat, play area or a fifth bedroom could be fitted out. Please contact us for a visit without obligation.