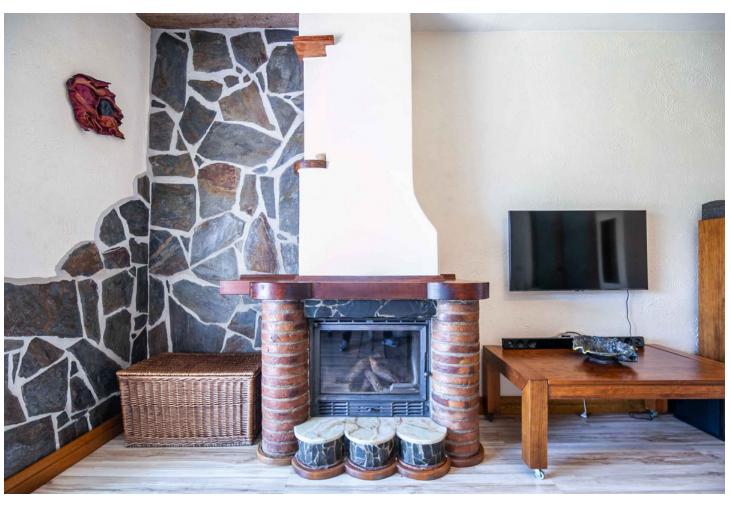

Discover this fantastic corner townhouse in a prime location, right in the heart of lower Calahonda on the main street Bursting with rustic charm and recently renovated in 2017, this home offers a delightful blend of traditional character and modern comforts. Enter through a charming small patio into the lower floor, where you'll find a spacious lounge diner with a cozy fireplace, a convenient WC, a fully equipped kitchen, and a lovely terrace with access to the communal garden—perfect for soaking up the sunshine and enjoying a glimpse of the sea. The first floor features two double bedrooms, each with fitted wardrobes and a private terrace. A larger bathroom with a window is also located on this floor. Ascend the staircase to the solarium, a serene spot to relax and take in the stunning sea views. Situated in a gated complex, the townhouse offers communal gardens and a pool for residents to enjoy. Within easy walking distance to restaurants, bars, various shops, a supermarket, and the beach, this location offers the best of coastal living. Contact us for a viewing.

| Setting Close To Golf Close To Shops Close To Sea Close To Town | Orientation South West         | Condition Good                                                                           | Pool Communal             |
|-----------------------------------------------------------------|--------------------------------|------------------------------------------------------------------------------------------|---------------------------|
| Climate Control Air Conditioning Fireplace                      | Views Sea Mountain Garden Pool | Features  Near Transport  Private Terrace  Storage Room  Marble Flooring  Double Glazing | Furniture Fully Furnished |
| Kitchen Fully Fitted                                            | Garden<br>Communal             | Parking  Communal                                                                        |                           |