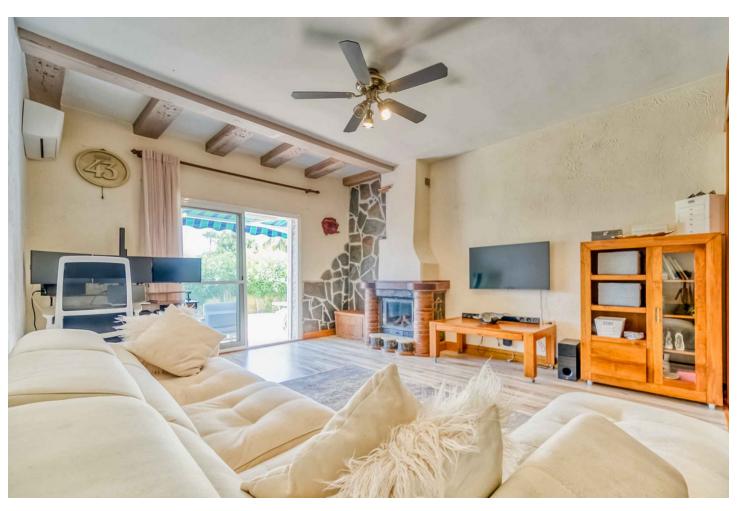

Discover this fantastic corner townhouse in a prime location, right in the heart of lower Calahonda on the main street Bursting with rustic charm and recently renovated in 2017, this home offers a delightful blend of traditional character and modern comforts. Enter through a charming small patio into the lower floor, where you'll find a spacious lounge diner with a cozy fireplace, a convenient WC, a fully equipped kitchen, and a lovely terrace with access to the communal garden—perfect for soaking up the sunshine and enjoying a glimpse of the sea. The first floor features two double bedrooms, each with fitted wardrobes and a private terrace. A larger bathroom with a window is also located on this floor. Ascend the staircase to the solarium, a serene spot to relax and take in the stunning sea views. Situated in a gated complex, the townhouse offers communal gardens and a pool for residents to enjoy. Within easy walking distance to restaurants, bars, various shops, a supermarket, and the beach, this location offers the best of coastal living. Contact us for a viewing.