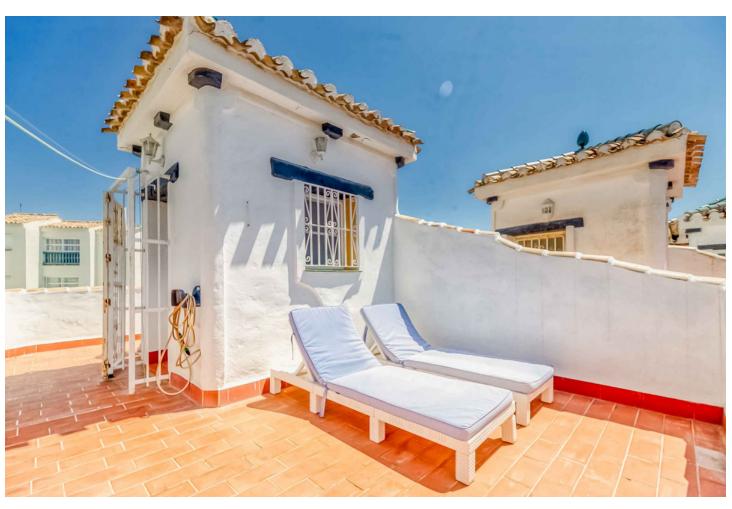

Discover this fantastic corner townhouse in a prime location, right in the heart of lower Calahonda on the main street Bursting with rustic charm and recently renovated in 2017, this home offers a delightful blend of traditional character and modern comforts. Enter through a charming small patio into the lower floor, where you'll find a spacious lounge diner with a cozy fireplace, a convenient WC, a fully equipped kitchen, and a lovely terrace with access to the communal garden—perfect for soaking up the sunshine and enjoying a glimpse of the sea. The first floor features two double bedrooms, each with fitted wardrobes and a private terrace. A larger bathroom with a window is also located on this floor. Ascend the staircase to the solarium, a serene spot to relax and take in the stunning sea views. Situated in a gated complex, the townhouse offers communal gardens and a pool for residents to enjoy. Within easy walking distance to restaurants, bars, various shops, a supermarket, and the beach, this location offers the best of coastal living. Contact us for a viewing.

## ▼ 2nd Floor