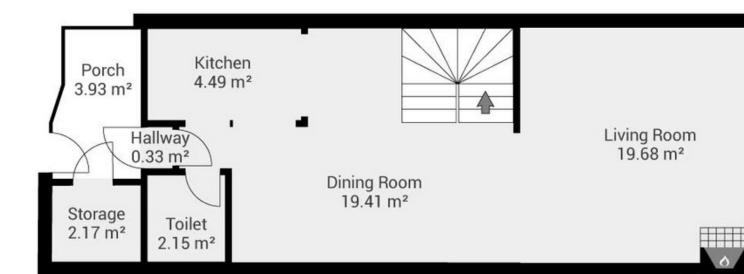

ommunal             |
|-----------------------------------------------------------------|--------------------------------|------------------------------------------------------------------------------------------|---------------------------|
| Climate Control Air Conditioning Fireplace                      | Views Sea Mountain Garden Pool | Features  Near Transport  Private Terrace  Storage Room  Marble Flooring  Double Glazing | Furniture Fully Furnished |
| Kitchen Fully Fitted                                            | Garden<br>Communal             | Parking  Communal                                                                        |                           |































































































## **▼** Ground Floor



## ▼ 1st Floor



## ▼ 2nd Floor