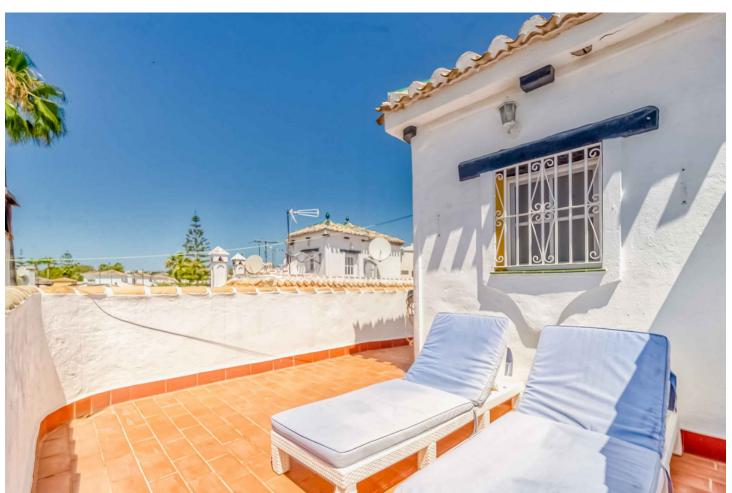

Discover this fantastic corner townhouse in a prime location, right in the heart of lower Calahonda on the main street Bursting with rustic charm and recently renovated in 2017, this home offers a delightful blend of traditional character and modern comforts. Enter through a charming small patio into the lower floor, where you'll find a spacious lounge diner with a cozy fireplace, a convenient WC, a fully equipped kitchen, and a lovely terrace with access to the communal garden—perfect for soaking up the sunshine and enjoying a glimpse of the sea. The first floor features two double bedrooms, each with fitted wardrobes and a private terrace. A larger bathroom with a window is also located on this floor. Ascend the staircase to the solarium, a serene spot to relax and take in the stunning sea views. Situated in a gated complex, the townhouse offers communal gardens and a pool for residents to enjoy. Within easy walking distance to restaurants, bars, various shops, a supermarket, and the beach, this location offers the best of coastal living. Contact us for a viewing.

## ▼ 2nd Floor