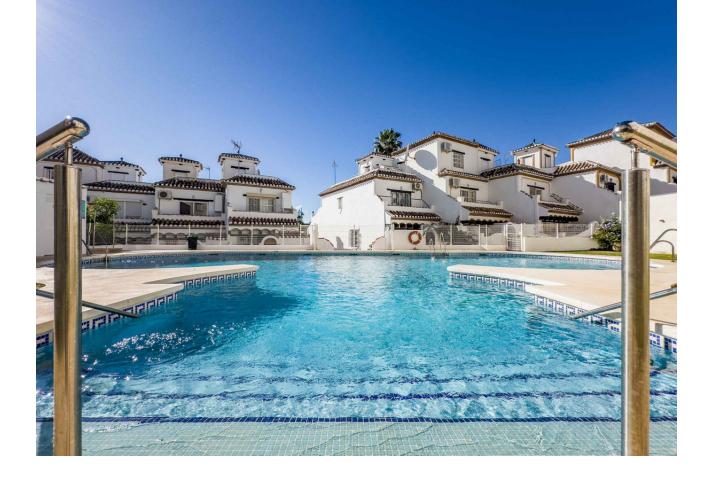

Discover this fantastic corner townhouse in a prime location, right in the heart of lower Calahonda on the main street Bursting with rustic charm and recently renovated in 2017, this home offers a delightful blend of traditional character and modern comforts. Enter through a charming small patio into the lower floor, where you'll find a spacious lounge diner with a cozy fireplace, a convenient WC, a fully equipped kitchen, and a lovely terrace with access to the communal garden—perfect for soaking up the sunshine and enjoying a glimpse of the sea. The first floor features two double bedrooms, each with fitted wardrobes and a private terrace. A larger bathroom with a window is also located on this floor. Ascend the staircase to the solarium, a serene spot to relax and take in the stunning sea views. Situated in a gated complex, the townhouse offers communal gardens and a pool for residents to enjoy. Within easy walking distance to restaurants, bars, various shops, a supermarket, and the beach, this location offers the best of coastal living. Contact us for a viewing.

| Setting Close To Golf Close To Shops Close To Sea Close To Town | Orientation South West         | Condition Good                                                                           | Pool Communal             |
|-----------------------------------------------------------------|--------------------------------|------------------------------------------------------------------------------------------|---------------------------|
| Climate Control Air Conditioning Fireplace                      | Views Sea Mountain Garden Pool | Features  Near Transport  Private Terrace  Storage Room  Marble Flooring  Double Glazing | Furniture Fully Furnished |
| Kitchen Fully Fitted                                            | Garden<br>Communal             | Parking  Communal                                                                        |                           |