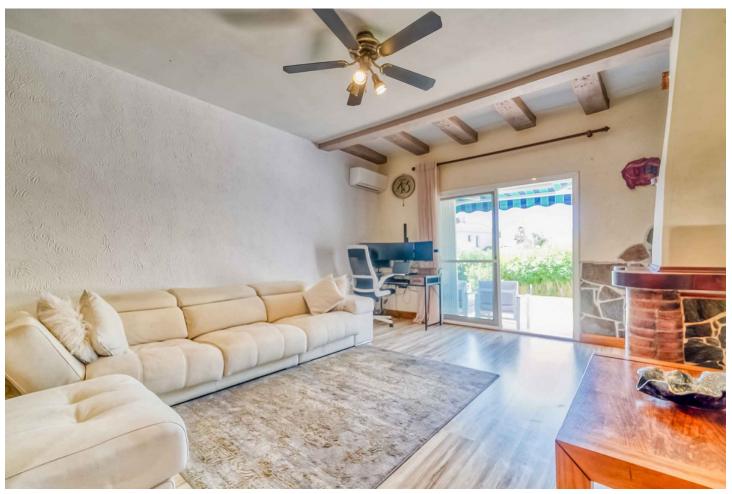

Discover this fantastic corner townhouse in a prime location, right in the heart of lower Calahonda on the main street Bursting with rustic charm and recently renovated in 2017, this home offers a delightful blend of traditional character and modern comforts. Enter through a charming small patio into the lower floor, where you'll find a spacious lounge diner with a cozy fireplace, a convenient WC, a fully equipped kitchen, and a lovely terrace with access to the communal garden—perfect for soaking up the sunshine and enjoying a glimpse of the sea. The first floor features two double bedrooms, each with fitted wardrobes and a private terrace. A larger bathroom with a window is also located on this floor. Ascend the staircase to the solarium, a serene spot to relax and take in the stunning sea views. Situated in a gated complex, the townhouse offers communal gardens and a pool for residents to enjoy. Within easy walking distance to restaurants, bars, various shops, a supermarket, and the beach, this location offers the best of coastal living. Contact us for a viewing.