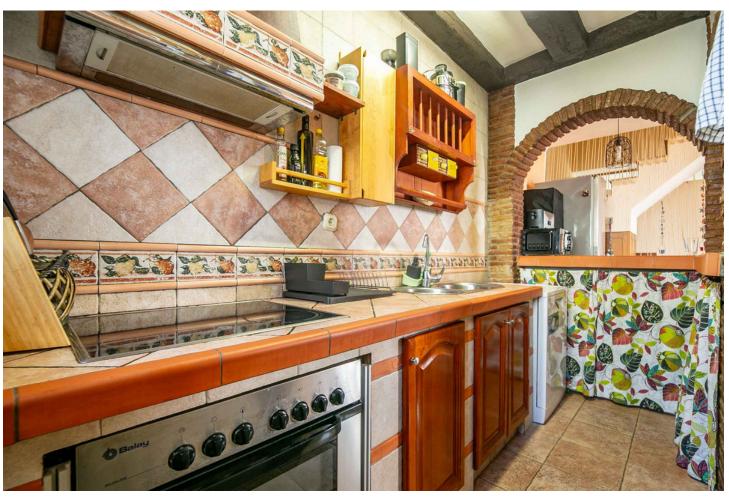

Discover this fantastic corner townhouse in a prime location, right in the heart of lower Calahonda on the main street Bursting with rustic charm and recently renovated in 2017, this home offers a delightful blend of traditional character and modern comforts. Enter through a charming small patio into the lower floor, where you'll find a spacious lounge diner with a cozy fireplace, a convenient WC, a fully equipped kitchen, and a lovely terrace with access to the communal garden—perfect for soaking up the sunshine and enjoying a glimpse of the sea. The first floor features two double bedrooms, each with fitted wardrobes and a private terrace. A larger bathroom with a window is also located on this floor. Ascend the staircase to the solarium, a serene spot to relax and take in the stunning sea views. Situated in a gated complex, the townhouse offers communal gardens and a pool for residents to enjoy. Within easy walking distance to restaurants, bars, various shops, a supermarket, and the beach, this location offers the best of coastal living. Contact us for a viewing.

| Setting Close To Golf Close To Shops Close To Sea Close To Town | Orientation South West         | Condition Good                                                                           | Pool Communal             |
|-----------------------------------------------------------------|--------------------------------|------------------------------------------------------------------------------------------|---------------------------|
| Climate Control Air Conditioning Fireplace                      | Views Sea Mountain Garden Pool | Features  Near Transport  Private Terrace  Storage Room  Marble Flooring  Double Glazing | Furniture Fully Furnished |
| Kitchen Fully Fitted                                            | Garden<br>Communal             | Parking  Communal                                                                        |                           |