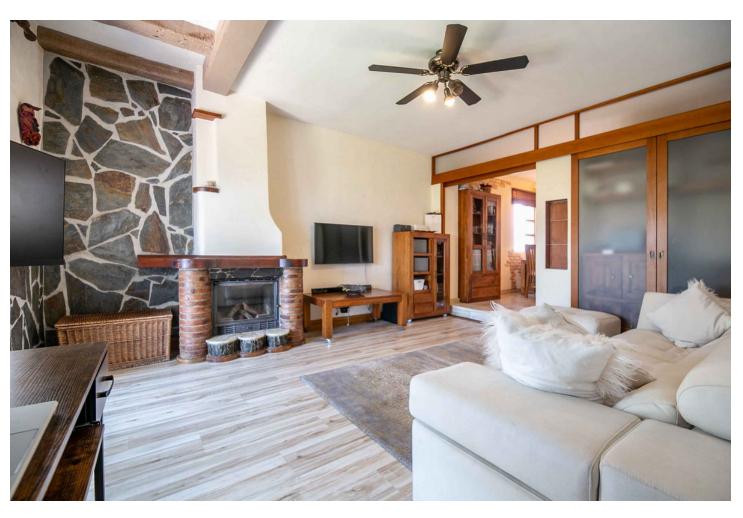

Discover this fantastic corner townhouse in a prime location, right in the heart of lower Calahonda on the main street Bursting with rustic charm and recently renovated in 2017, this home offers a delightful blend of traditional character and modern comforts. Enter through a charming small patio into the lower floor, where you'll find a spacious lounge diner with a cozy fireplace, a convenient WC, a fully equipped kitchen, and a lovely terrace with access to the communal garden—perfect for soaking up the sunshine and enjoying a glimpse of the sea. The first floor features two double bedrooms, each with fitted wardrobes and a private terrace. A larger bathroom with a window is also located on this floor. Ascend the staircase to the solarium, a serene spot to relax and take in the stunning sea views. Situated in a gated complex, the townhouse offers communal gardens and a pool for residents to enjoy. Within easy walking distance to restaurants, bars, various shops, a supermarket, and the beach, this location offers the best of coastal living. Contact us for a viewing.

## **▼** Ground Floor