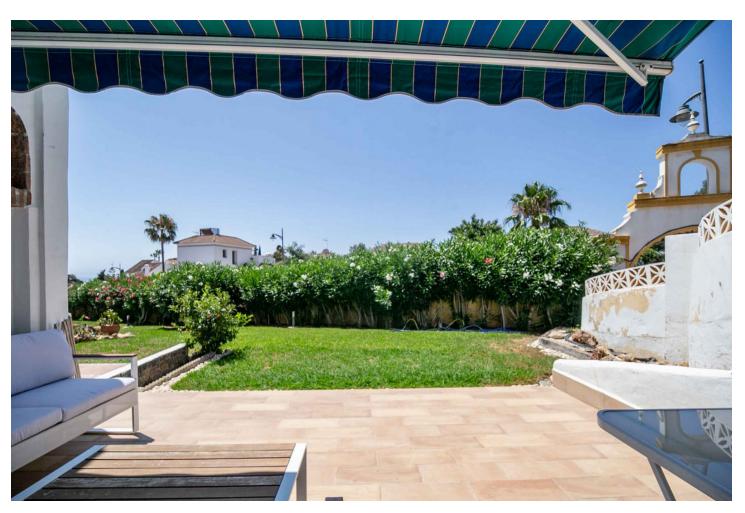

Discover this fantastic corner townhouse in a prime location, right in the heart of lower Calahonda on the main street Bursting with rustic charm and recently renovated in 2017, this home offers a delightful blend of traditional character and modern comforts. Enter through a charming small patio into the lower floor, where you'll find a spacious lounge diner with a cozy fireplace, a convenient WC, a fully equipped kitchen, and a lovely terrace with access to the communal garden—perfect for soaking up the sunshine and enjoying a glimpse of the sea. The first floor features two double bedrooms, each with fitted wardrobes and a private terrace. A larger bathroom with a window is also located on this floor. Ascend the staircase to the solarium, a serene spot to relax and take in the stunning sea views. Situated in a gated complex, the townhouse offers communal gardens and a pool for residents to enjoy. Within easy walking distance to restaurants, bars, various shops, a supermarket, and the beach, this location offers the best of coastal living. Contact us for a viewing.

| Setting Close To Golf Close To Shops Close To Sea Close To Town | Orientation South West         | Condition Good                                                                           | Pool Communal             |
|-----------------------------------------------------------------|--------------------------------|------------------------------------------------------------------------------------------|---------------------------|
| Climate Control Air Conditioning Fireplace                      | Views Sea Mountain Garden Pool | Features  Near Transport  Private Terrace  Storage Room  Marble Flooring  Double Glazing | Furniture Fully Furnished |
| Kitchen Fully Fitted                                            | Garden<br>Communal             | Parking  Communal                                                                        |                           |