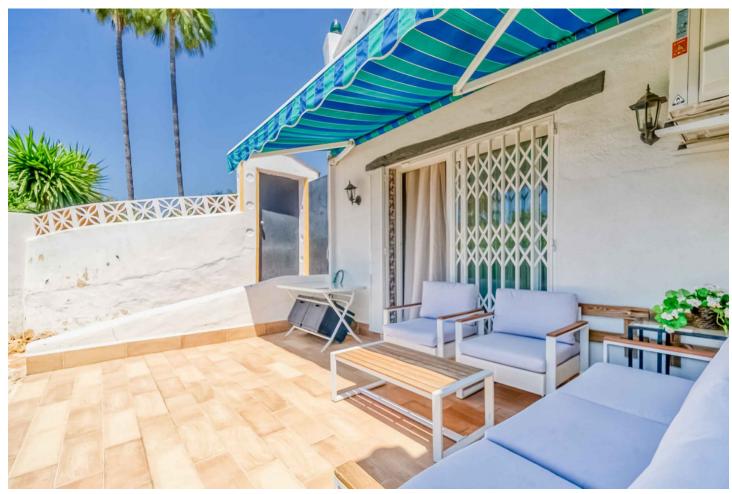

Discover this fantastic corner townhouse in a prime location, right in the heart of lower Calahonda on the main street Bursting with rustic charm and recently renovated in 2017, this home offers a delightful blend of traditional character and modern comforts. Enter through a charming small patio into the lower floor, where you'll find a spacious lounge diner with a cozy fireplace, a convenient WC, a fully equipped kitchen, and a lovely terrace with access to the communal garden—perfect for soaking up the sunshine and enjoying a glimpse of the sea. The first floor features two double bedrooms, each with fitted wardrobes and a private terrace. A larger bathroom with a window is also located on this floor. Ascend the staircase to the solarium, a serene spot to relax and take in the stunning sea views. Situated in a gated complex, the townhouse offers communal gardens and a pool for residents to enjoy. Within easy walking distance to restaurants, bars, various shops, a supermarket, and the beach, this location offers the best of coastal living. Contact us for a viewing.

## **▼** Ground Floor