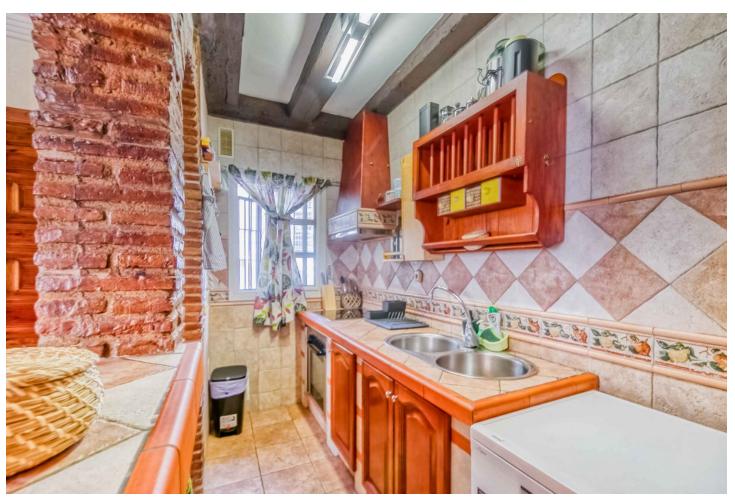

Discover this fantastic corner townhouse in a prime location, right in the heart of lower Calahonda on the main street Bursting with rustic charm and recently renovated in 2017, this home offers a delightful blend of traditional character and modern comforts. Enter through a charming small patio into the lower floor, where you'll find a spacious lounge diner with a cozy fireplace, a convenient WC, a fully equipped kitchen, and a lovely terrace with access to the communal garden—perfect for soaking up the sunshine and enjoying a glimpse of the sea. The first floor features two double bedrooms, each with fitted wardrobes and a private terrace. A larger bathroom with a window is also located on this floor. Ascend the staircase to the solarium, a serene spot to relax and take in the stunning sea views. Situated in a gated complex, the townhouse offers communal gardens and a pool for residents to enjoy. Within easy walking distance to restaurants, bars, various shops, a supermarket, and the beach, this location offers the best of coastal living. Contact us for a viewing.

| Setting Close To Golf Close To Shops Close To Sea Close To Town | Orientation South West         | Condition Good                                                                           | Pool Communal             |
|-----------------------------------------------------------------|--------------------------------|------------------------------------------------------------------------------------------|---------------------------|
| Climate Control Air Conditioning Fireplace                      | Views Sea Mountain Garden Pool | Features  Near Transport  Private Terrace  Storage Room  Marble Flooring  Double Glazing | Furniture Fully Furnished |
| Kitchen Fully Fitted                                            | Garden<br>Communal             | Parking  Communal                                                                        |                           |