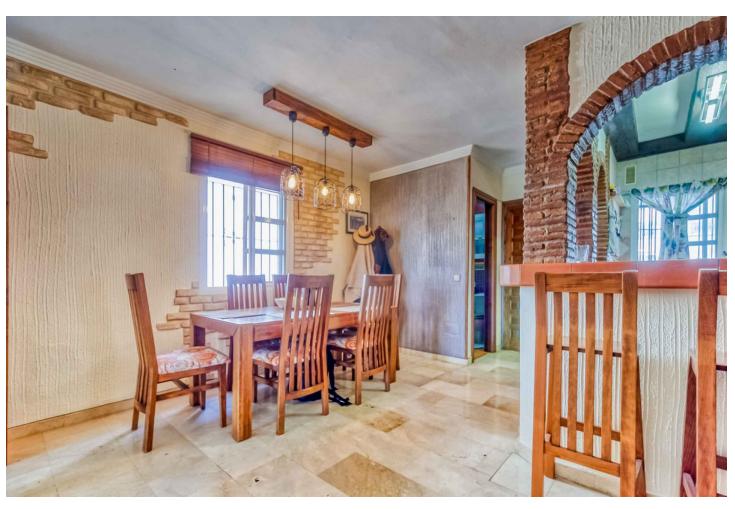

Discover this fantastic corner townhouse in a prime location, right in the heart of lower Calahonda on the main street Bursting with rustic charm and recently renovated in 2017, this home offers a delightful blend of traditional character and modern comforts. Enter through a charming small patio into the lower floor, where you'll find a spacious lounge diner with a cozy fireplace, a convenient WC, a fully equipped kitchen, and a lovely terrace with access to the communal garden—perfect for soaking up the sunshine and enjoying a glimpse of the sea. The first floor features two double bedrooms, each with fitted wardrobes and a private terrace. A larger bathroom with a window is also located on this floor. Ascend the staircase to the solarium, a serene spot to relax and take in the stunning sea views. Situated in a gated complex, the townhouse offers communal gardens and a pool for residents to enjoy. Within easy walking distance to restaurants, bars, various shops, a supermarket, and the beach, this location offers the best of coastal living. Contact us for a viewing.