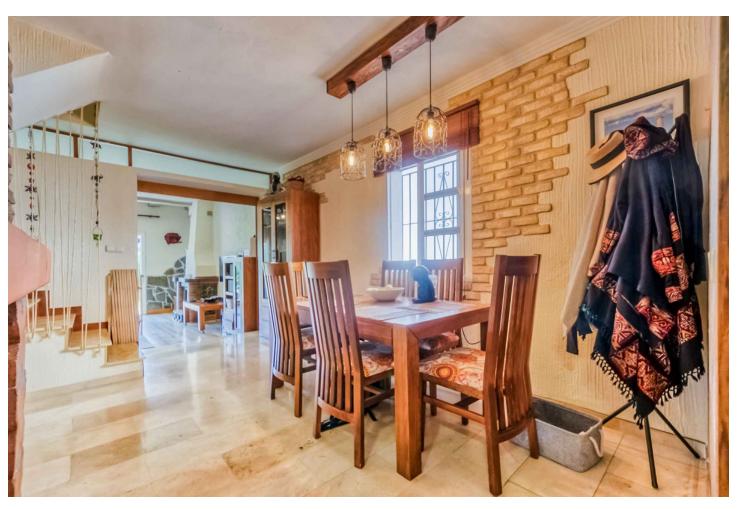

Discover this fantastic corner townhouse in a prime location, right in the heart of lower Calahonda on the main street Bursting with rustic charm and recently renovated in 2017, this home offers a delightful blend of traditional character and modern comforts. Enter through a charming small patio into the lower floor, where you'll find a spacious lounge diner with a cozy fireplace, a convenient WC, a fully equipped kitchen, and a lovely terrace with access to the communal garden—perfect for soaking up the sunshine and enjoying a glimpse of the sea. The first floor features two double bedrooms, each with fitted wardrobes and a private terrace. A larger bathroom with a window is also located on this floor. Ascend the staircase to the solarium, a serene spot to relax and take in the stunning sea views. Situated in a gated complex, the townhouse offers communal gardens and a pool for residents to enjoy. Within easy walking distance to restaurants, bars, various shops, a supermarket, and the beach, this location offers the best of coastal living. Contact us for a viewing.