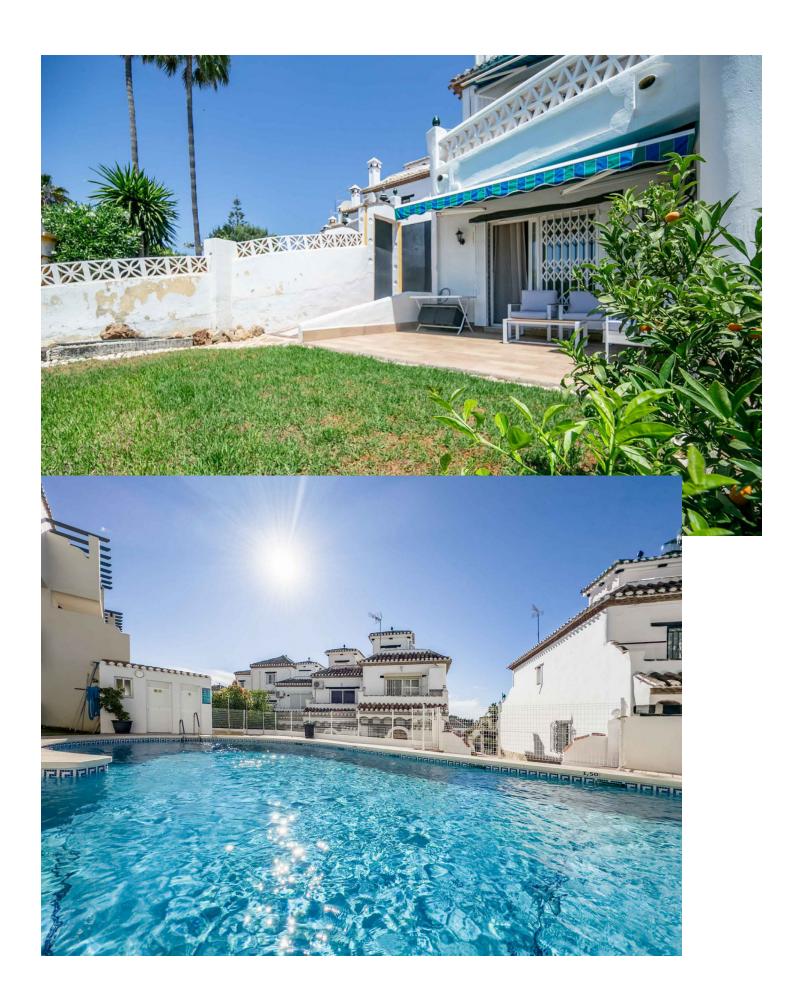

Discover this fantastic corner townhouse in a prime location, right in the heart of lower Calahonda on the main street Bursting with rustic charm and recently renovated in 2017, this home offers a delightful blend of traditional character and modern comforts. Enter through a charming small patio into the lower floor, where you'll find a spacious lounge diner with a cozy fireplace, a convenient WC, a fully equipped kitchen, and a lovely terrace with access to the communal garden—perfect for soaking up the sunshine and enjoying a glimpse of the sea. The first floor features two double bedrooms, each with fitted wardrobes and a private terrace. A larger bathroom with a window is also located on this floor. Ascend the staircase to the solarium, a serene spot to relax and take in the stunning sea views. Situated in a gated complex, the townhouse offers communal gardens and a pool for residents to enjoy. Within easy walking distance to restaurants, bars, various shops, a supermarket, and the beach, this location offers the best of coastal living. Contact us for a viewing.

| Setting Close To Golf Close To Shops Close To Sea Close To Town | Orientation South West         | Condition Good                                                                           | Pool Communal             |
|-----------------------------------------------------------------|--------------------------------|------------------------------------------------------------------------------------------|---------------------------|
| Climate Control Air Conditioning Fireplace                      | Views Sea Mountain Garden Pool | Features  Near Transport  Private Terrace  Storage Room  Marble Flooring  Double Glazing | Furniture Fully Furnished |
| Kitchen Fully Fitted                                            | Garden<br>Communal             | Parking  Communal                                                                        |                           |