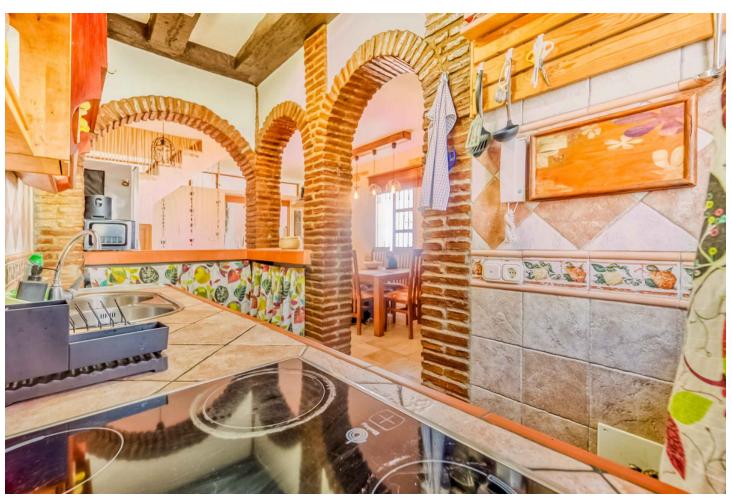

Discover this fantastic corner townhouse in a prime location, right in the heart of lower Calahonda on the main street Bursting with rustic charm and recently renovated in 2017, this home offers a delightful blend of traditional character and modern comforts. Enter through a charming small patio into the lower floor, where you'll find a spacious lounge diner with a cozy fireplace, a convenient WC, a fully equipped kitchen, and a lovely terrace with access to the communal garden—perfect for soaking up the sunshine and enjoying a glimpse of the sea. The first floor features two double bedrooms, each with fitted wardrobes and a private terrace. A larger bathroom with a window is also located on this floor. Ascend the staircase to the solarium, a serene spot to relax and take in the stunning sea views. Situated in a gated complex, the townhouse offers communal gardens and a pool for residents to enjoy. Within easy walking distance to restaurants, bars, various shops, a supermarket, and the beach, this location offers the best of coastal living. Contact us for a viewing.