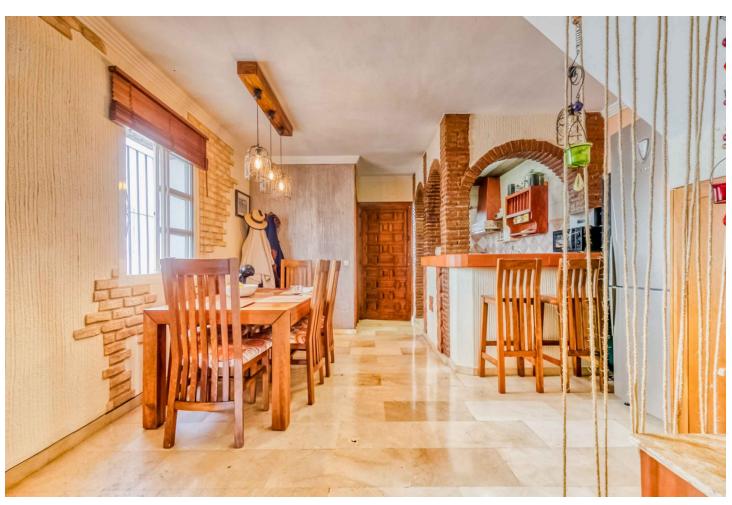

Discover this fantastic corner townhouse in a prime location, right in the heart of lower Calahonda on the main street Bursting with rustic charm and recently renovated in 2017, this home offers a delightful blend of traditional character and modern comforts. Enter through a charming small patio into the lower floor, where you'll find a spacious lounge diner with a cozy fireplace, a convenient WC, a fully equipped kitchen, and a lovely terrace with access to the communal garden—perfect for soaking up the sunshine and enjoying a glimpse of the sea. The first floor features two double bedrooms, each with fitted wardrobes and a private terrace. A larger bathroom with a window is also located on this floor. Ascend the staircase to the solarium, a serene spot to relax and take in the stunning sea views. Situated in a gated complex, the townhouse offers communal gardens and a pool for residents to enjoy. Within easy walking distance to restaurants, bars, various shops, a supermarket, and the beach, this location offers the best of coastal living. Contact us for a viewing.