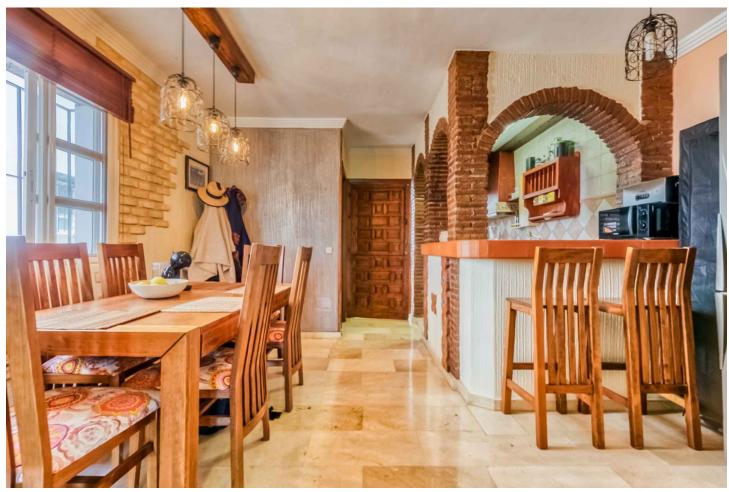

Discover this fantastic corner townhouse in a prime location, right in the heart of lower Calahonda on the main street Bursting with rustic charm and recently renovated in 2017, this home offers a delightful blend of traditional character and modern comforts. Enter through a charming small patio into the lower floor, where you'll find a spacious lounge diner with a cozy fireplace, a convenient WC, a fully equipped kitchen, and a lovely terrace with access to the communal garden—perfect for soaking up the sunshine and enjoying a glimpse of the sea. The first floor features two double bedrooms, each with fitted wardrobes and a private terrace. A larger bathroom with a window is also located on this floor. Ascend the staircase to the solarium, a serene spot to relax and take in the stunning sea views. Situated in a gated complex, the townhouse offers communal gardens and a pool for residents to enjoy. Within easy walking distance to restaurants, bars, various shops, a supermarket, and the beach, this location offers the best of coastal living. Contact us for a viewing.

## **▼** Ground Floor