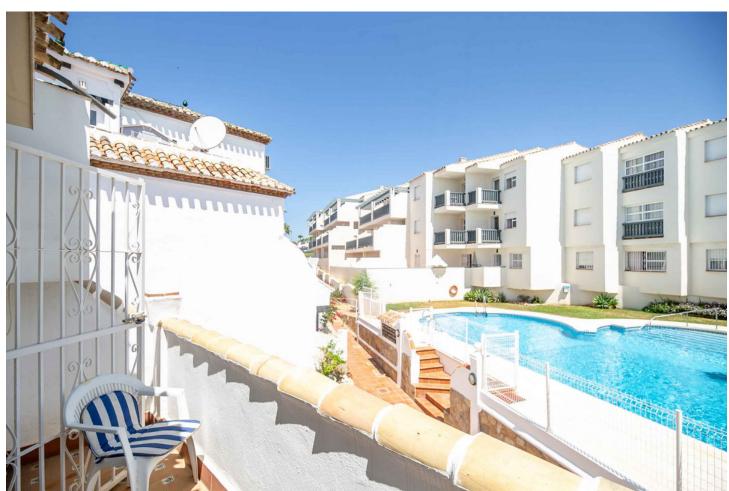

Discover this fantastic corner townhouse in a prime location, right in the heart of lower Calahonda on the main street Bursting with rustic charm and recently renovated in 2017, this home offers a delightful blend of traditional character and modern comforts. Enter through a charming small patio into the lower floor, where you'll find a spacious lounge diner with a cozy fireplace, a convenient WC, a fully equipped kitchen, and a lovely terrace with access to the communal garden—perfect for soaking up the sunshine and enjoying a glimpse of the sea. The first floor features two double bedrooms, each with fitted wardrobes and a private terrace. A larger bathroom with a window is also located on this floor. Ascend the staircase to the solarium, a serene spot to relax and take in the stunning sea views. Situated in a gated complex, the townhouse offers communal gardens and a pool for residents to enjoy. Within easy walking distance to restaurants, bars, various shops, a supermarket, and the beach, this location offers the best of coastal living. Contact us for a viewing.

| Setting Close To Golf Close To Shops Close To Sea Close To Town | Orientation South West         | Condition Good                                                                           | Pool Communal             |
|-----------------------------------------------------------------|--------------------------------|------------------------------------------------------------------------------------------|---------------------------|
| Climate Control Air Conditioning Fireplace                      | Views Sea Mountain Garden Pool | Features  Near Transport  Private Terrace  Storage Room  Marble Flooring  Double Glazing | Furniture Fully Furnished |
| Kitchen Fully Fitted                                            | Garden<br>Communal             | Parking  Communal                                                                        |                           |