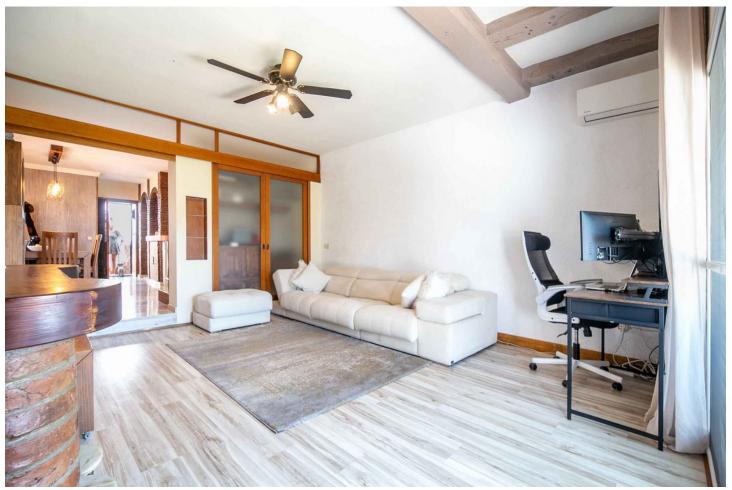

Discover this fantastic corner townhouse in a prime location, right in the heart of lower Calahonda on the main street Bursting with rustic charm and recently renovated in 2017, this home offers a delightful blend of traditional character and modern comforts. Enter through a charming small patio into the lower floor, where you'll find a spacious lounge diner with a cozy fireplace, a convenient WC, a fully equipped kitchen, and a lovely terrace with access to the communal garden—perfect for soaking up the sunshine and enjoying a glimpse of the sea. The first floor features two double bedrooms, each with fitted wardrobes and a private terrace. A larger bathroom with a window is also located on this floor. Ascend the staircase to the solarium, a serene spot to relax and take in the stunning sea views. Situated in a gated complex, the townhouse offers communal gardens and a pool for residents to enjoy. Within easy walking distance to restaurants, bars, various shops, a supermarket, and the beach, this location offers the best of coastal living. Contact us for a viewing.