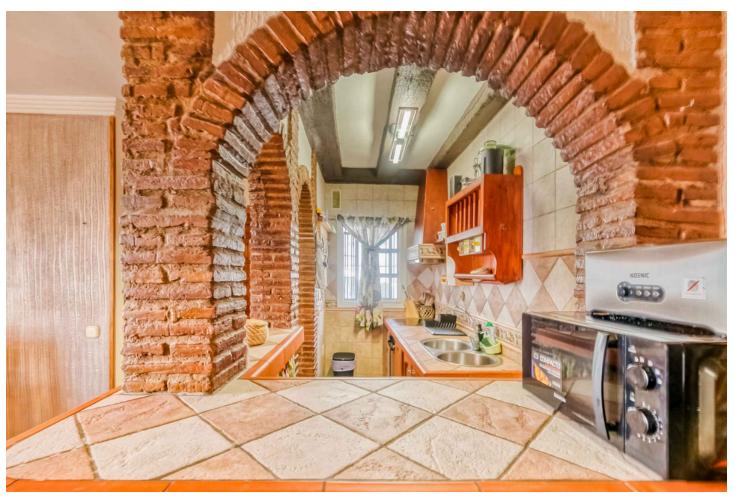

Discover this fantastic corner townhouse in a prime location, right in the heart of lower Calahonda on the main street Bursting with rustic charm and recently renovated in 2017, this home offers a delightful blend of traditional character and modern comforts. Enter through a charming small patio into the lower floor, where you'll find a spacious lounge diner with a cozy fireplace, a convenient WC, a fully equipped kitchen, and a lovely terrace with access to the communal garden—perfect for soaking up the sunshine and enjoying a glimpse of the sea. The first floor features two double bedrooms, each with fitted wardrobes and a private terrace. A larger bathroom with a window is also located on this floor. Ascend the staircase to the solarium, a serene spot to relax and take in the stunning sea views. Situated in a gated complex, the townhouse offers communal gardens and a pool for residents to enjoy. Within easy walking distance to restaurants, bars, various shops, a supermarket, and the beach, this location offers the best of coastal living. Contact us for a viewing.

| Setting Close To Golf Close To Shops Close To Sea Close To Town | Orientation South West         | Condition Good                                                                           | Pool Communal             |
|-----------------------------------------------------------------|--------------------------------|------------------------------------------------------------------------------------------|---------------------------|
| Climate Control Air Conditioning Fireplace                      | Views Sea Mountain Garden Pool | Features  Near Transport  Private Terrace  Storage Room  Marble Flooring  Double Glazing | Furniture Fully Furnished |
| Kitchen Fully Fitted                                            | Garden<br>Communal             | Parking  Communal                                                                        |                           |