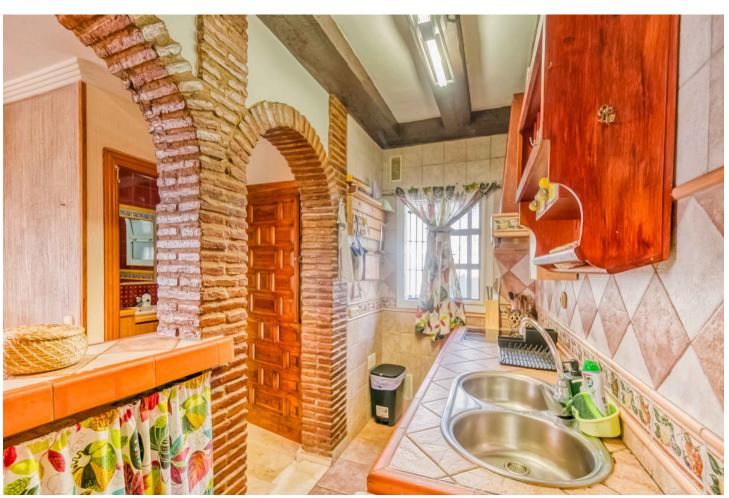

Discover this fantastic corner townhouse in a prime location, right in the heart of lower Calahonda on the main street Bursting with rustic charm and recently renovated in 2017, this home offers a delightful blend of traditional character and modern comforts. Enter through a charming small patio into the lower floor, where you'll find a spacious lounge diner with a cozy fireplace, a convenient WC, a fully equipped kitchen, and a lovely terrace with access to the communal garden—perfect for soaking up the sunshine and enjoying a glimpse of the sea. The first floor features two double bedrooms, each with fitted wardrobes and a private terrace. A larger bathroom with a window is also located on this floor. Ascend the staircase to the solarium, a serene spot to relax and take in the stunning sea views. Situated in a gated complex, the townhouse offers communal gardens and a pool for residents to enjoy. Within easy walking distance to restaurants, bars, various shops, a supermarket, and the beach, this location offers the best of coastal living. Contact us for a viewing.