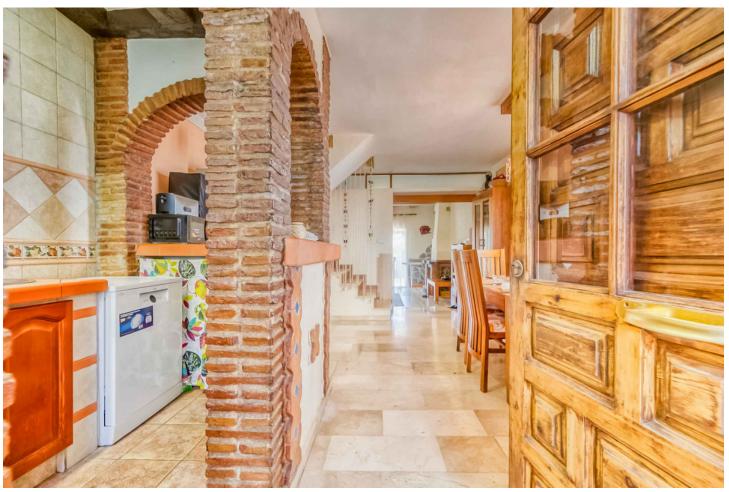

Discover this fantastic corner townhouse in a prime location, right in the heart of lower Calahonda on the main street Bursting with rustic charm and recently renovated in 2017, this home offers a delightful blend of traditional character and modern comforts. Enter through a charming small patio into the lower floor, where you'll find a spacious lounge diner with a cozy fireplace, a convenient WC, a fully equipped kitchen, and a lovely terrace with access to the communal garden—perfect for soaking up the sunshine and enjoying a glimpse of the sea. The first floor features two double bedrooms, each with fitted wardrobes and a private terrace. A larger bathroom with a window is also located on this floor. Ascend the staircase to the solarium, a serene spot to relax and take in the stunning sea views. Situated in a gated complex, the townhouse offers communal gardens and a pool for residents to enjoy. Within easy walking distance to restaurants, bars, various shops, a supermarket, and the beach, this location offers the best of coastal living. Contact us for a viewing.