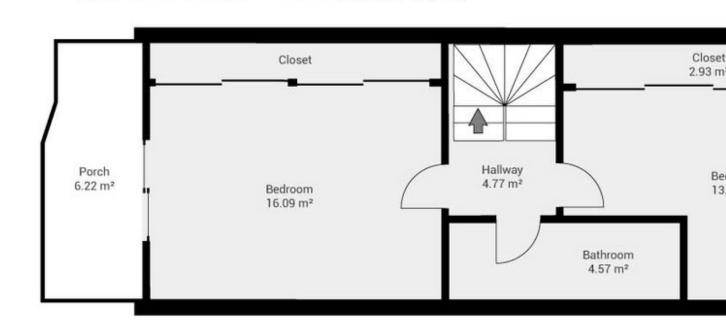

|
|-----------------------------------------------------------------|--------------------------------|------------------------------------------------------------------------------------------|---------------------------|
| Climate Control Air Conditioning Fireplace                      | Views Sea Mountain Garden Pool | Features  Near Transport  Private Terrace  Storage Room  Marble Flooring  Double Glazing | Furniture Fully Furnished |
| Kitchen Fully Fitted                                            | Garden<br>Communal             | Parking  Communal                                                                        |                           |































































































## **▼** Ground Floor



## ▼ 1st Floor



## ▼ 2nd Floor