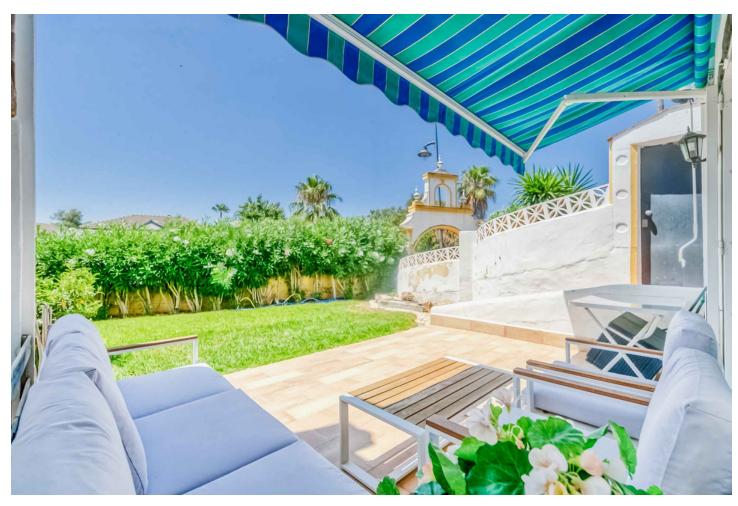

Discover this fantastic corner townhouse in a prime location, right in the heart of lower Calahonda on the main street Bursting with rustic charm and recently renovated in 2017, this home offers a delightful blend of traditional character and modern comforts. Enter through a charming small patio into the lower floor, where you'll find a spacious lounge diner with a cozy fireplace, a convenient WC, a fully equipped kitchen, and a lovely terrace with access to the communal garden—perfect for soaking up the sunshine and enjoying a glimpse of the sea. The first floor features two double bedrooms, each with fitted wardrobes and a private terrace. A larger bathroom with a window is also located on this floor. Ascend the staircase to the solarium, a serene spot to relax and take in the stunning sea views. Situated in a gated complex, the townhouse offers communal gardens and a pool for residents to enjoy. Within easy walking distance to restaurants, bars, various shops, a supermarket, and the beach, this location offers the best of coastal living. Contact us for a viewing.

## **▼** Ground Floor