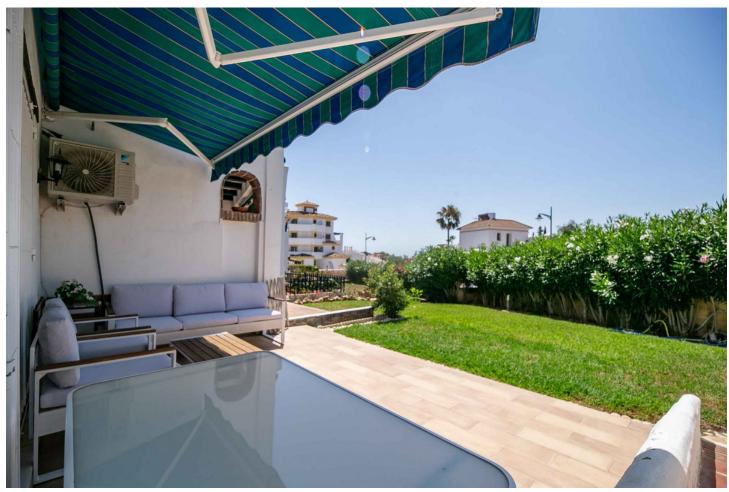

Discover this fantastic corner townhouse in a prime location, right in the heart of lower Calahonda on the main street Bursting with rustic charm and recently renovated in 2017, this home offers a delightful blend of traditional character and modern comforts. Enter through a charming small patio into the lower floor, where you'll find a spacious lounge diner with a cozy fireplace, a convenient WC, a fully equipped kitchen, and a lovely terrace with access to the communal garden—perfect for soaking up the sunshine and enjoying a glimpse of the sea. The first floor features two double bedrooms, each with fitted wardrobes and a private terrace. A larger bathroom with a window is also located on this floor. Ascend the staircase to the solarium, a serene spot to relax and take in the stunning sea views. Situated in a gated complex, the townhouse offers communal gardens and a pool for residents to enjoy. Within easy walking distance to restaurants, bars, various shops, a supermarket, and the beach, this location offers the best of coastal living. Contact us for a viewing.

| Setting Close To Golf Close To Shops Close To Sea Close To Town | Orientation South West         | Condition Good                                                                           | Pool Communal             |
|-----------------------------------------------------------------|--------------------------------|------------------------------------------------------------------------------------------|---------------------------|
| Climate Control Air Conditioning Fireplace                      | Views Sea Mountain Garden Pool | Features  Near Transport  Private Terrace  Storage Room  Marble Flooring  Double Glazing | Furniture Fully Furnished |
| Kitchen Fully Fitted                                            | Garden<br>Communal             | Parking  Communal                                                                        |                           |