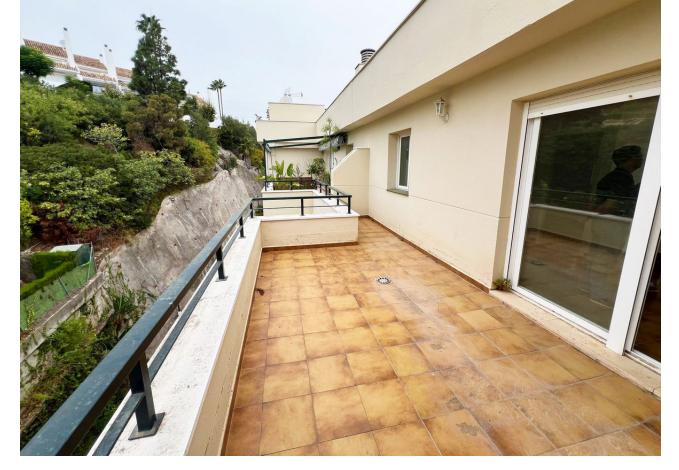

## Sales - Apartment - Calahonda 235.000€

www.mibgroup.es +34 662 58 96 58 info@mibgroup.es

Ref.-ID: MIBGR4784440 Calahonda Apartment

1

1

90 m2

Located in the beautiful area of Calahonda, this charming penthouse offers spectacular views of both the sea and the mountains. Its excellent location places it just 1200 meters from the beach and a mere 500 meters from a variety of restaurants and shops, ensuring all conveniences are just a short walk away. The apartment is characterized by its brightness and cozy atmosphere, ideal for enjoying the tranquility of a serene community. This penthouse also features two spacious terraces, perfect for relaxing and taking in the stunning views. Residents will enjoy the use of a private pool and benefit from underground parking for both security and convenience. The building is equipped with an elevator, providing easy access to the penthouse, making it even more accessible and comfortable. Perfect for those seeking a home in a prime area, this property offers a blend of modern amenities and peaceful, natural beauty, with everything you need right at your doorstep.