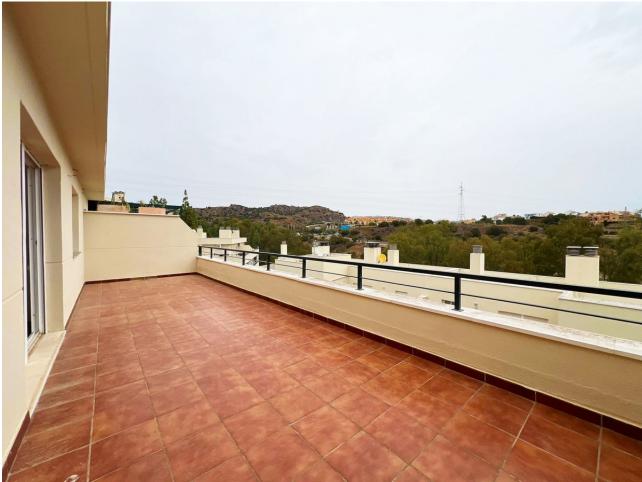

## Sales - Apartment - Calahonda 235.000€

www.mibgroup.es +34 662 58 96 58 info@mibgroup.es

Ref.-ID: MIBGR4784440 Calahonda Apartment

1

1

90 m2

Located in the beautiful area of Calahonda, this charming penthouse offers spectacular views of both the sea and the mountains. Its excellent location places it just 1200 meters from the beach and a mere 500 meters from a variety of restaurants and shops, ensuring all conveniences are just a short walk away. The apartment is characterized by its brightness and cozy atmosphere, ideal for enjoying the tranquility of a serene community. This penthouse also features two spacious terraces, perfect for relaxing and taking in the stunning views. Residents will enjoy the use of a private pool and benefit from underground parking for both security and convenience. The building is equipped with an elevator, providing easy access to the penthouse, making it even more accessible and comfortable. Perfect for those seeking a home in a prime area, this property offers a blend of modern amenities and peaceful, natural beauty, with everything you need right at your doorstep.