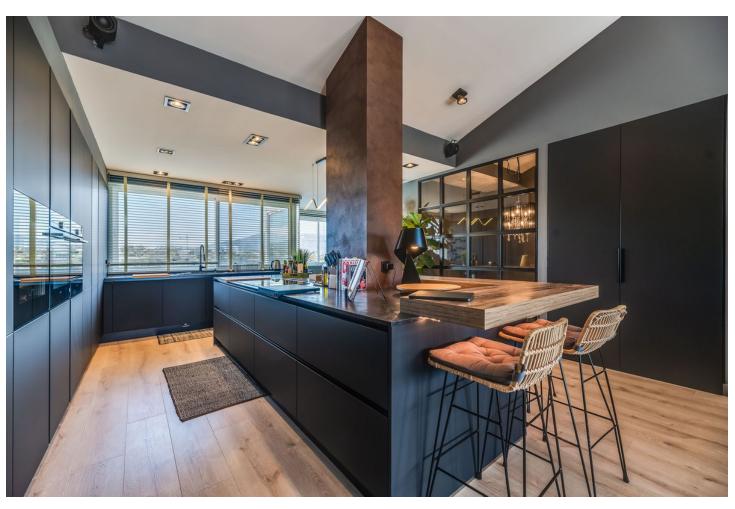

## Sales - Apartment - Riviera del Sol 750.000€

www.mibgroup.es +34 662 58 96 58 info@mibgroup.es

Ref.-ID: MIBGR4784743 Riviera del Sol Apartment

3

2

190 m<sup>2</sup>

Welcome to this stunning duplex, meticulously renovated to blend modern luxury with comfortable living. This spacious home features three bedrooms, each designed with contemporary finishes and ample natural light. The duplex has two elegant bathrooms, each equipped with high-quality fixtures and a sleek design. One of the standout features of this property is the expansive terrace, perfect for outdoor living. The terrace has been tastefully refurbished, offering a seamless extension of the indoor living space. It's an ideal spot for hosting gatherings, enjoying morning coffee, or simply unwinding while taking in the views. The penthouse has a modern kitchen featuring top-of-the-line appliances, ample storage, and a stylish island. Located in a desirable neighborhood, this duplex provides easy access to local amenities, schools, and parks. With its comprehensive renovation, ample space, and impressive terrace, this home offers an unparalleled living experience. Don't miss the opportunity to make this exquisite duplex your new home. LET US MOVE YOU!