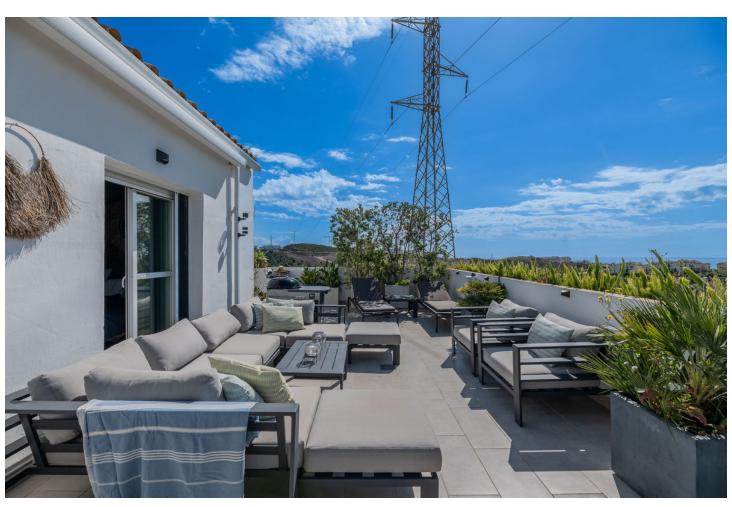

## Sales - Apartment - Riviera del Sol 750.000€

www.mibgroup.es +34 662 58 96 58 info@mibgroup.es

Ref.-ID: MIBGR4784743 Riviera del Sol Apartment

3

2

190 m<sup>2</sup>

Welcome to this stunning duplex, meticulously renovated to blend modern luxury with comfortable living. This spacious home features three bedrooms, each designed with contemporary finishes and ample natural light. The duplex has two elegant bathrooms, each equipped with high-quality fixtures and a sleek design. One of the standout features of this property is the expansive terrace, perfect for outdoor living. The terrace has been tastefully refurbished, offering a seamless extension of the indoor living space. It's an ideal spot for hosting gatherings, enjoying morning coffee, or simply unwinding while taking in the views. The penthouse has a modern kitchen featuring top-of-the-line appliances, ample storage, and a stylish island. Located in a desirable neighborhood, this duplex provides easy access to local amenities, schools, and parks. With its comprehensive renovation, ample space, and impressive terrace, this home offers an unparalleled living experience. Don't miss the opportunity to make this exquisite duplex your new home. LET US MOVE YOU!