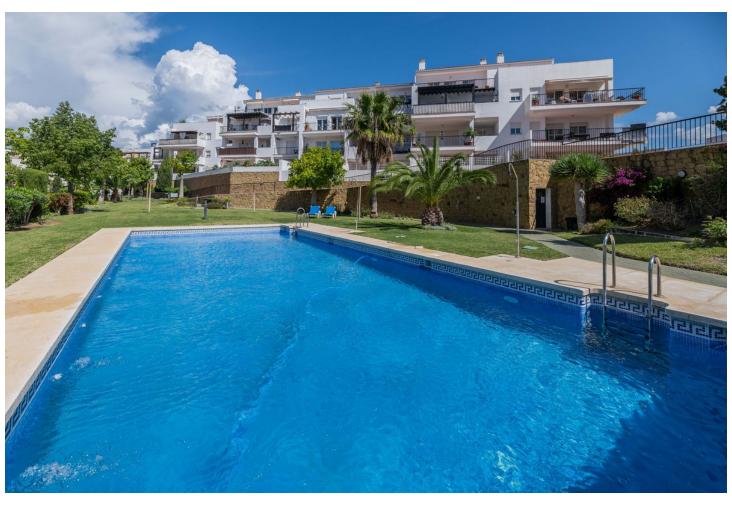

## Sales - Apartment - Riviera del Sol 750.000€

www.mibgroup.es +34 662 58 96 58 info@mibgroup.es

Ref.-ID: MIBGR4784743 Riviera del Sol Apartment

3

2

190 m<sup>2</sup>

Welcome to this stunning duplex, meticulously renovated to blend modern luxury with comfortable living. This spacious home features three bedrooms, each designed with contemporary finishes and ample natural light. The duplex has two elegant bathrooms, each equipped with high-quality fixtures and a sleek design. One of the standout features of this property is the expansive terrace, perfect for outdoor living. The terrace has been tastefully refurbished, offering a seamless extension of the indoor living space. It's an ideal spot for hosting gatherings, enjoying morning coffee, or simply unwinding while taking in the views. The penthouse has a modern kitchen featuring top-of-the-line appliances, ample storage, and a stylish island. Located in a desirable neighborhood, this duplex provides easy access to local amenities, schools, and parks. With its comprehensive renovation, ample space, and impressive terrace, this home offers an unparalleled living experience. Don't miss the opportunity to make this exquisite duplex your new home. LET US MOVE YOU!