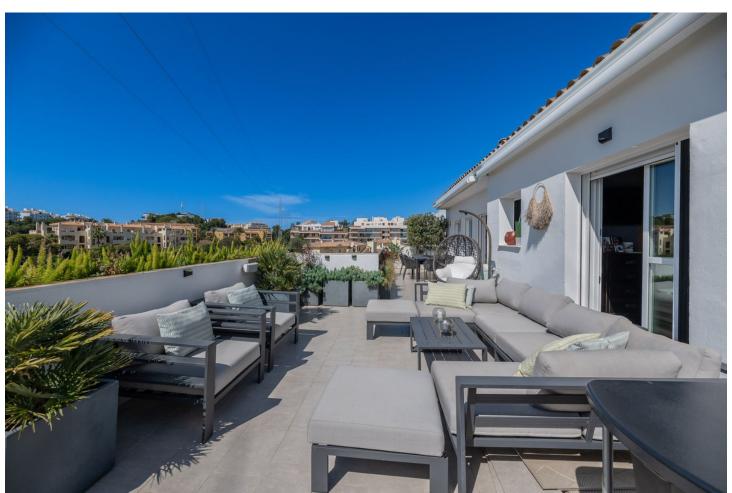

## Sales - Apartment - Riviera del Sol 750.000€

www.mibgroup.es +34 662 58 96 58 info@mibgroup.es

Ref.-ID: MIBGR4784743 Riviera del Sol Apartment

3

2

190 m<sup>2</sup>

Welcome to this stunning duplex, meticulously renovated to blend modern luxury with comfortable living. This spacious home features three bedrooms, each designed with contemporary finishes and ample natural light. The duplex has two elegant bathrooms, each equipped with high-quality fixtures and a sleek design. One of the standout features of this property is the expansive terrace, perfect for outdoor living. The terrace has been tastefully refurbished, offering a seamless extension of the indoor living space. It's an ideal spot for hosting gatherings, enjoying morning coffee, or simply unwinding while taking in the views. The penthouse has a modern kitchen featuring top-of-the-line appliances, ample storage, and a stylish island. Located in a desirable neighborhood, this duplex provides easy access to local amenities, schools, and parks. With its comprehensive renovation, ample space, and impressive terrace, this home offers an unparalleled living experience. Don't miss the opportunity to make this exquisite duplex your new home. LET US MOVE YOU!