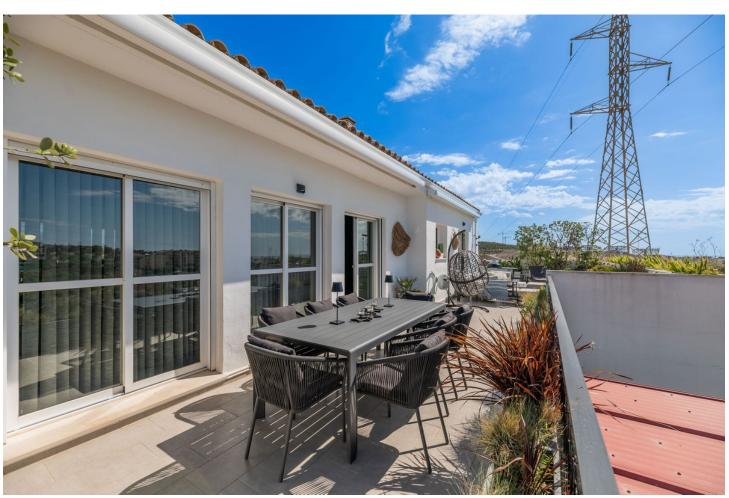

## Sales - Apartment - Riviera del Sol 750.000€

www.mibgroup.es +34 662 58 96 58 info@mibgroup.es

Ref.-ID: MIBGR4784743 Riviera del Sol Apartment

3

2

190 m<sup>2</sup>

Welcome to this stunning duplex, meticulously renovated to blend modern luxury with comfortable living. This spacious home features three bedrooms, each designed with contemporary finishes and ample natural light. The duplex has two elegant bathrooms, each equipped with high-quality fixtures and a sleek design. One of the standout features of this property is the expansive terrace, perfect for outdoor living. The terrace has been tastefully refurbished, offering a seamless extension of the indoor living space. It's an ideal spot for hosting gatherings, enjoying morning coffee, or simply unwinding while taking in the views. The penthouse has a modern kitchen featuring top-of-the-line appliances, ample storage, and a stylish island. Located in a desirable neighborhood, this duplex provides easy access to local amenities, schools, and parks. With its comprehensive renovation, ample space, and impressive terrace, this home offers an unparalleled living experience. Don't miss the opportunity to make this exquisite duplex your new home. LET US MOVE YOU!