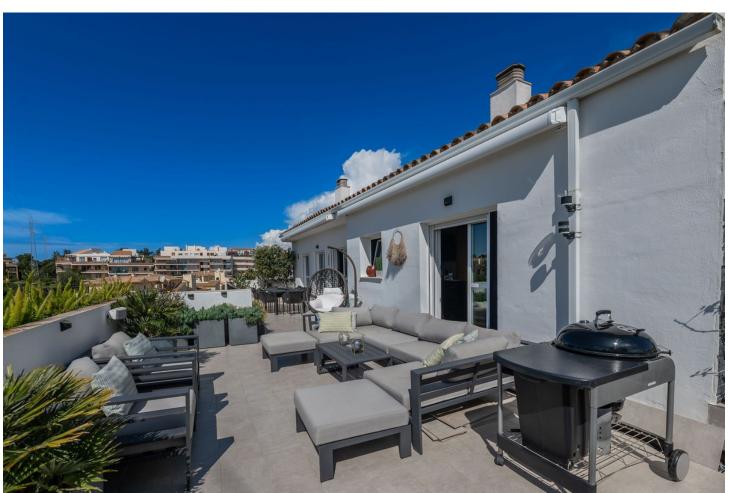

## Sales - Apartment - Riviera del Sol 750.000€

www.mibgroup.es +34 662 58 96 58 info@mibgroup.es

Ref.-ID: MIBGR4784743 Riviera del Sol Apartment

3

2

190 m<sup>2</sup>

Welcome to this stunning duplex, meticulously renovated to blend modern luxury with comfortable living. This spacious home features three bedrooms, each designed with contemporary finishes and ample natural light. The duplex has two elegant bathrooms, each equipped with high-quality fixtures and a sleek design. One of the standout features of this property is the expansive terrace, perfect for outdoor living. The terrace has been tastefully refurbished, offering a seamless extension of the indoor living space. It's an ideal spot for hosting gatherings, enjoying morning coffee, or simply unwinding while taking in the views. The penthouse has a modern kitchen featuring top-of-the-line appliances, ample storage, and a stylish island. Located in a desirable neighborhood, this duplex provides easy access to local amenities, schools, and parks. With its comprehensive renovation, ample space, and impressive terrace, this home offers an unparalleled living experience. Don't miss the opportunity to make this exquisite duplex your new home. LET US MOVE YOU!