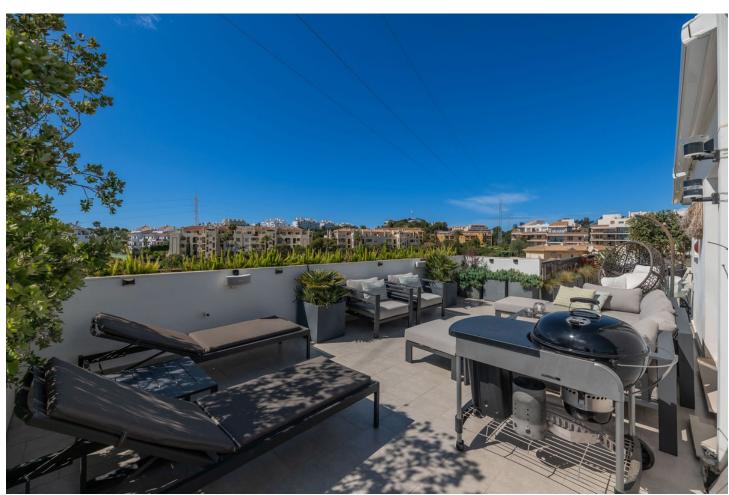

## Sales - Apartment - Riviera del Sol 750.000€

www.mibgroup.es +34 662 58 96 58 info@mibgroup.es

Ref.-ID: MIBGR4784743 Riviera del Sol Apartment

3

2

190 m<sup>2</sup>

Welcome to this stunning duplex, meticulously renovated to blend modern luxury with comfortable living. This spacious home features three bedrooms, each designed with contemporary finishes and ample natural light. The duplex has two elegant bathrooms, each equipped with high-quality fixtures and a sleek design. One of the standout features of this property is the expansive terrace, perfect for outdoor living. The terrace has been tastefully refurbished, offering a seamless extension of the indoor living space. It's an ideal spot for hosting gatherings, enjoying morning coffee, or simply unwinding while taking in the views. The penthouse has a modern kitchen featuring top-of-the-line appliances, ample storage, and a stylish island. Located in a desirable neighborhood, this duplex provides easy access to local amenities, schools, and parks. With its comprehensive renovation, ample space, and impressive terrace, this home offers an unparalleled living experience. Don't miss the opportunity to make this exquisite duplex your new home. LET US MOVE YOU!