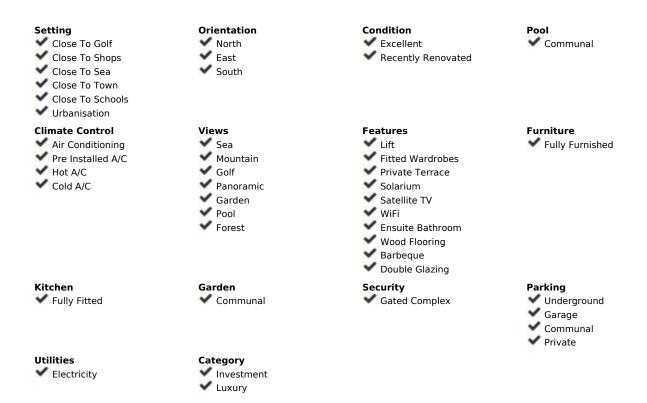

## Sales - Apartment - Riviera del Sol 750.000€

www.mibgroup.es +34 662 58 96 58 info@mibgroup.es

Ref.-ID: MIBGR4784743 Riviera del Sol Apartment

3

2

190 m<sup>2</sup>

Welcome to this stunning duplex, meticulously renovated to blend modern luxury with comfortable living. This spacious home features three bedrooms, each designed with contemporary finishes and ample natural light. The duplex has two elegant bathrooms, each equipped with high-quality fixtures and a sleek design. One of the standout features of this property is the expansive terrace, perfect for outdoor living. The terrace has been tastefully refurbished, offering a seamless extension of the indoor living space. It's an ideal spot for hosting gatherings, enjoying morning coffee, or simply unwinding while taking in the views. The penthouse has a modern kitchen featuring top-of-the-line appliances, ample storage, and a stylish island. Located in a desirable neighborhood, this duplex provides easy access to local amenities, schools, and parks. With its comprehensive renovation, ample space, and impressive terrace, this home offers an unparalleled living experience. Don't miss the opportunity to make this exquisite duplex your new home. LET US MOVE YOU!