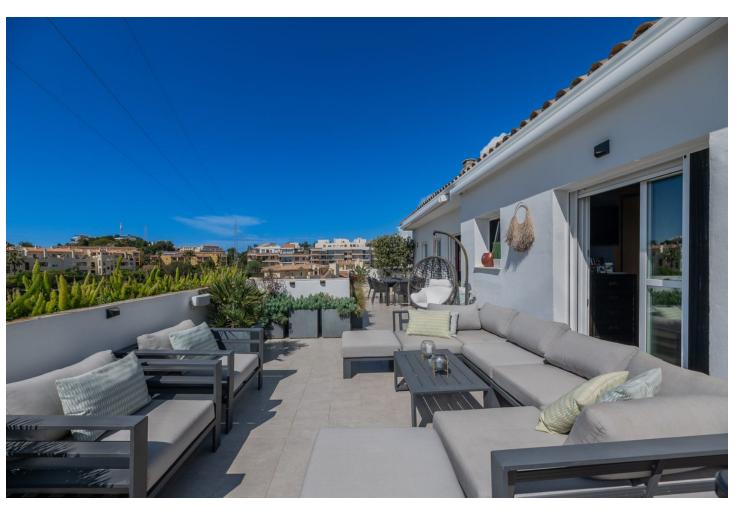

## Sales - Apartment - Riviera del Sol 750.000€

www.mibgroup.es +34 662 58 96 58 info@mibgroup.es

Ref.-ID: MIBGR4784743 Riviera del Sol Apartment

3

2

190 m<sup>2</sup>

Welcome to this stunning duplex, meticulously renovated to blend modern luxury with comfortable living. This spacious home features three bedrooms, each designed with contemporary finishes and ample natural light. The duplex has two elegant bathrooms, each equipped with high-quality fixtures and a sleek design. One of the standout features of this property is the expansive terrace, perfect for outdoor living. The terrace has been tastefully refurbished, offering a seamless extension of the indoor living space. It's an ideal spot for hosting gatherings, enjoying morning coffee, or simply unwinding while taking in the views. The penthouse has a modern kitchen featuring top-of-the-line appliances, ample storage, and a stylish island. Located in a desirable neighborhood, this duplex provides easy access to local amenities, schools, and parks. With its comprehensive renovation, ample space, and impressive terrace, this home offers an unparalleled living experience. Don't miss the opportunity to make this exquisite duplex your new home. LET US MOVE YOU!