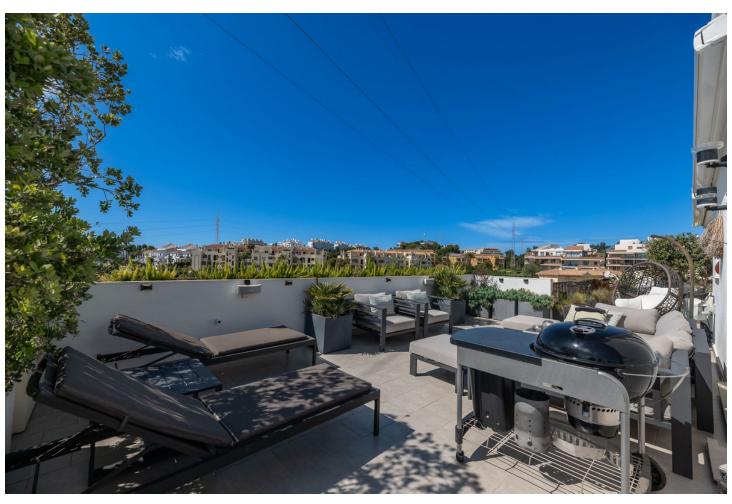

## Sales - Apartment - Riviera del Sol 750.000€

www.mibgroup.es +34 662 58 96 58 info@mibgroup.es

Ref.-ID: MIBGR4784743 Riviera del Sol Apartment

3

2

190 m<sup>2</sup>

Welcome to this stunning duplex, meticulously renovated to blend modern luxury with comfortable living. This spacious home features three bedrooms, each designed with contemporary finishes and ample natural light. The duplex has two elegant bathrooms, each equipped with high-quality fixtures and a sleek design. One of the standout features of this property is the expansive terrace, perfect for outdoor living. The terrace has been tastefully refurbished, offering a seamless extension of the indoor living space. It's an ideal spot for hosting gatherings, enjoying morning coffee, or simply unwinding while taking in the views. The penthouse has a modern kitchen featuring top-of-the-line appliances, ample storage, and a stylish island. Located in a desirable neighborhood, this duplex provides easy access to local amenities, schools, and parks. With its comprehensive renovation, ample space, and impressive terrace, this home offers an unparalleled living experience. Don't miss the opportunity to make this exquisite duplex your new home. LET US MOVE YOU!