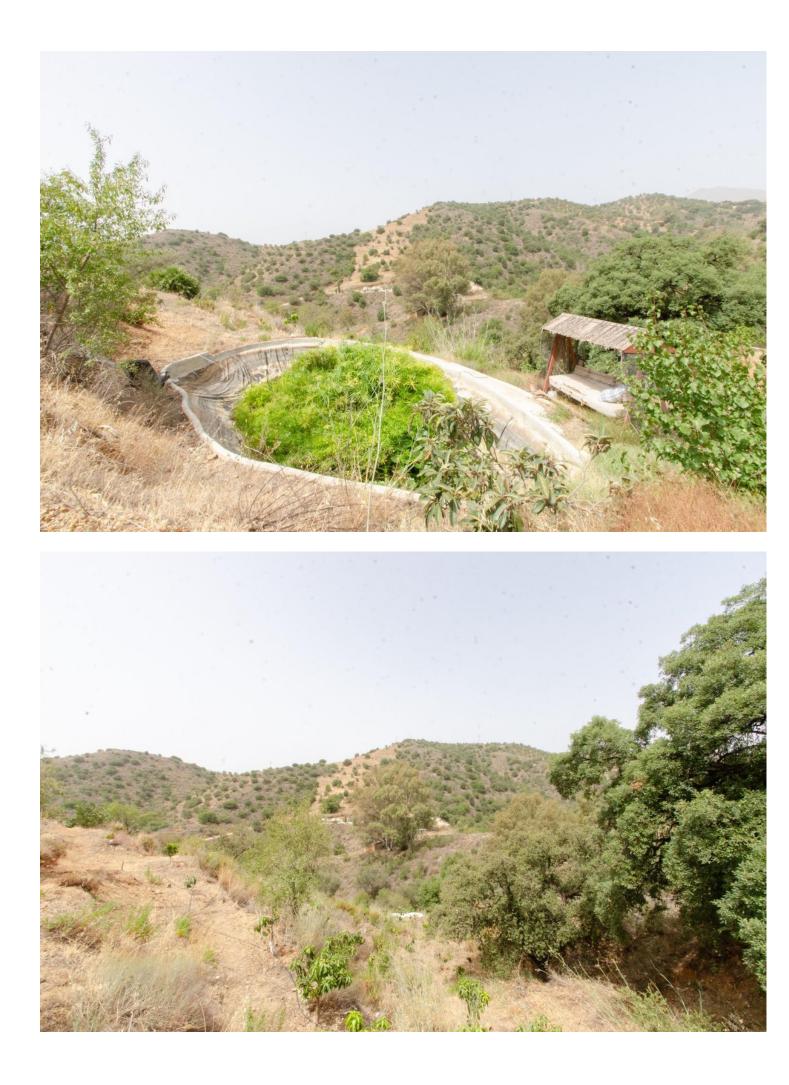

Welcome to this spectacular rural complex in Mijas Costa, a true paradise surrounded by stunning views! If you are looking for a life project away from the city or an investment with great potential in the rural-vacation area, this place is perfect for you! Imagine waking up every morning surrounded by the natural beauty of this privileged environment. Located just five minutes from the highway and with completely paved access, this complex offers comfort and tranquility without giving up the connection with the outside world. On a 4,083 square meter plot, you will find a threestory main house, with a total of 79 square meters per floor. The carefully designed distribution gives you ample spaces to enjoy in every corner of the property. In addition, it has a fantastic shed-room ideal for receiving your guests and sharing special moments together. Imagine relaxing by the pool on sunny days, or strolling around the pond surrounded by lush greenery. This complex also has a water tank and fruit trees that will allow you to enjoy the freshness and flavors of nature in your own home. If you would like more information about this gem in the countryside, please feel free to contact me directly. I'm here to give you all the details and help you turn this place into your ideal retreat. Don't miss this opportunity to live life in harmony with nature in an incomparable environment! In compliance with the Decree of the Government of Andalusia 218/2005 of October 11, the Property Transfer Tax, the Notary and Registry expenses regulated by tariff are not included in the price. The Agency's professional fees are included.