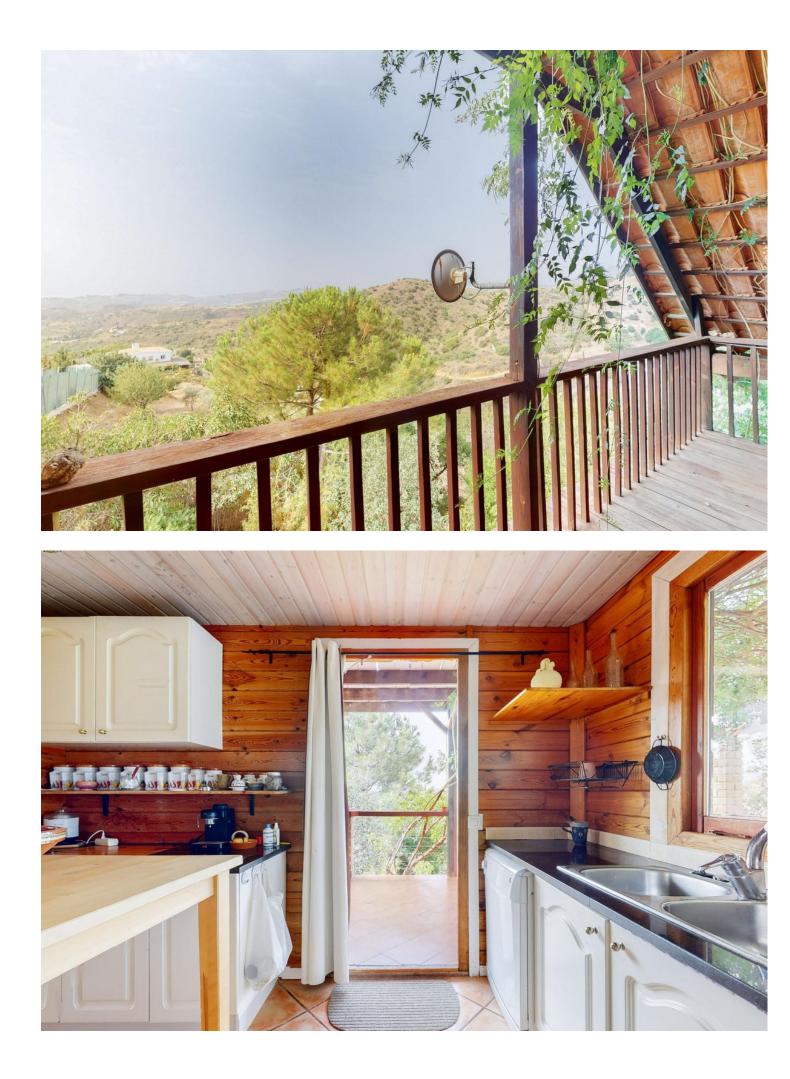

Welcome to this spectacular rural complex in Mijas Costa, a true paradise surrounded by stunning views! If you are looking for a life project away from the city or an investment with great potential in the rural-vacation area, this place is perfect for you! Imagine waking up every morning surrounded by the natural beauty of this privileged environment. Located just five minutes from the highway and with completely paved access, this complex offers comfort and tranquility without giving up the connection with the outside world. On a 4,083 square meter plot, you will find a threestory main house, with a total of 79 square meters per floor. The carefully designed distribution gives you ample spaces to enjoy in every corner of the property. In addition, it has a fantastic shed-room ideal for receiving your guests and sharing special moments together. Imagine relaxing by the pool on sunny days, or strolling around the pond surrounded by lush greenery. This complex also has a water tank and fruit trees that will allow you to enjoy the freshness and flavors of nature in your own home. If you would like more information about this gem in the countryside, please feel free to contact me directly. I'm here to give you all the details and help you turn this place into your ideal retreat. Don't miss this opportunity to live life in harmony with nature in an incomparable environment! In compliance with the Decree of the Government of Andalusia 218/2005 of October 11, the Property Transfer Tax, the Notary and Registry expenses regulated by tariff are not included in the price. The Agency's professional fees are included.