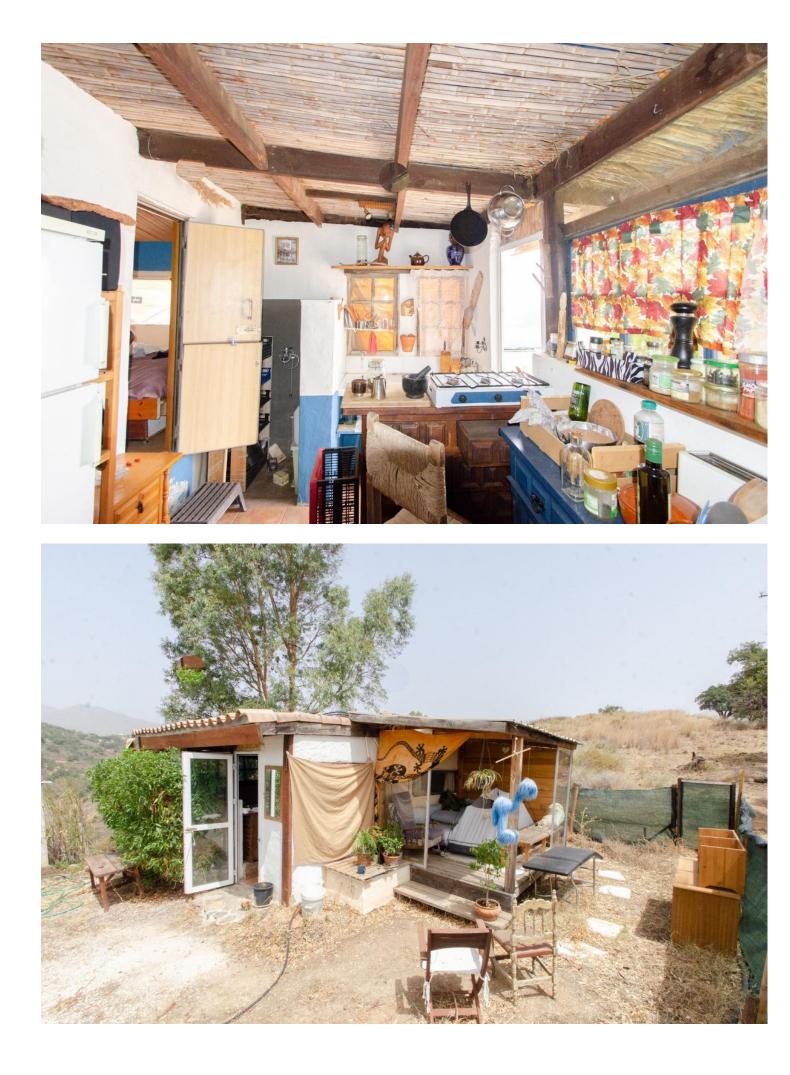

Welcome to this spectacular rural complex in Mijas Costa, a true paradise surrounded by stunning views! If you are looking for a life project away from the city or an investment with great potential in the rural-vacation area, this place is perfect for you! Imagine waking up every morning surrounded by the natural beauty of this privileged environment. Located just five minutes from the highway and with completely paved access, this complex offers comfort and tranquility without giving up the connection with the outside world. On a 4,083 square meter plot, you will find a threestory main house, with a total of 79 square meters per floor. The carefully designed distribution gives you ample spaces to enjoy in every corner of the property. In addition, it has a fantastic shed-room ideal for receiving your guests and sharing special moments together. Imagine relaxing by the pool on sunny days, or strolling around the pond surrounded by lush greenery. This complex also has a water tank and fruit trees that will allow you to enjoy the freshness and flavors of nature in your own home. If you would like more information about this gem in the countryside, please feel free to contact me directly. I'm here to give you all the details and help you turn this place into your ideal retreat. Don't miss this opportunity to live life in harmony with nature in an incomparable environment! In compliance with the Decree of the Government of Andalusia 218/2005 of October 11, the Property Transfer Tax, the Notary and Registry expenses regulated by tariff are not included in the price. The Agency's professional fees are included.