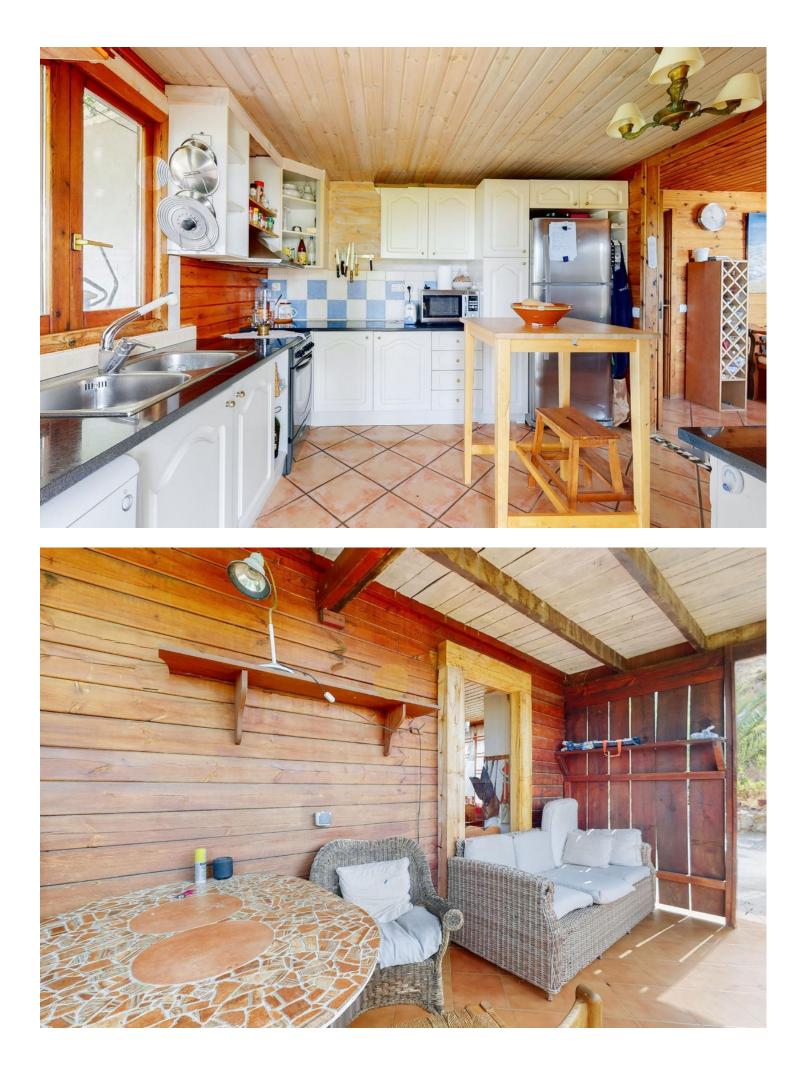

Welcome to this spectacular rural complex in Mijas Costa, a true paradise surrounded by stunning views! If you are looking for a life project away from the city or an investment with great potential in the rural-vacation area, this place is perfect for you! Imagine waking up every morning surrounded by the natural beauty of this privileged environment. Located just five minutes from the highway and with completely paved access, this complex offers comfort and tranquility without giving up the connection with the outside world. On a 4,083 square meter plot, you will find a threestory main house, with a total of 79 square meters per floor. The carefully designed distribution gives you ample spaces to enjoy in every corner of the property. In addition, it has a fantastic shed-room ideal for receiving your guests and sharing special moments together. Imagine relaxing by the pool on sunny days, or strolling around the pond surrounded by lush greenery. This complex also has a water tank and fruit trees that will allow you to enjoy the freshness and flavors of nature in your own home. If you would like more information about this gem in the countryside, please feel free to contact me directly. I'm here to give you all the details and help you turn this place into your ideal retreat. Don't miss this opportunity to live life in harmony with nature in an incomparable environment! In compliance with the Decree of the Government of Andalusia 218/2005 of October 11, the Property Transfer Tax, the Notary and Registry expenses regulated by tariff are not included in the price. The Agency's professional fees are included.