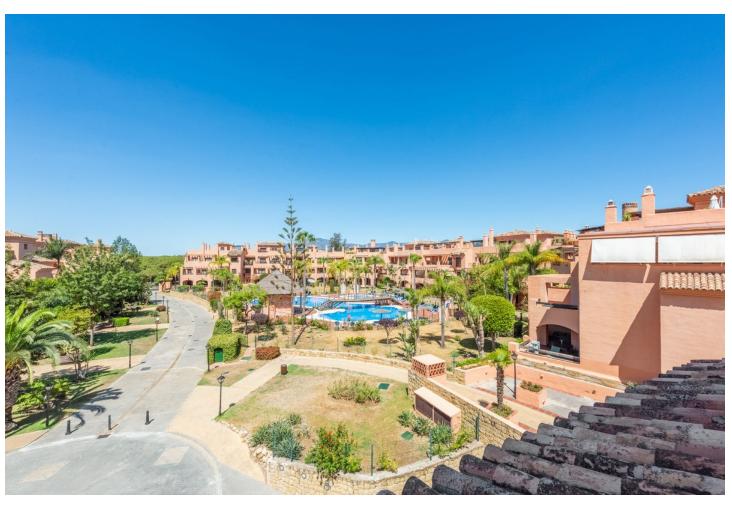

2

2

163 m<sup>2</sup>

A bright and spacious 2 bedroom penthouse for sale, located in the sought-after development of Hacienda del Sol on the New Golden Mile. As you enter the property, you are greeted by a large living and dining area that leads onto a wrap-around, south-facing terrace. This property includes two good-sized bedrooms and two bathrooms, the master bedroom has an en-suite bathroom and a juilete balcony with views to the sea. Additionally, there is a study room that can be easily be used as a third bedroom. The accommodation is all on one level but has the benefit of stairs leading to a fabulous roof terrace with a BBQ, making it ideal for entertaining family and friends. The property has been fitted with mosquito screens on all windows and doors. It is approximately 300 meters from the beach and is walking distance to many shops, bars and restaurants. There are two garage spaces and a storeroom included in this sale. Hacienda del Sol has six swimming pools, a large jacuzzi, gymnasium and paddle tennis courts.