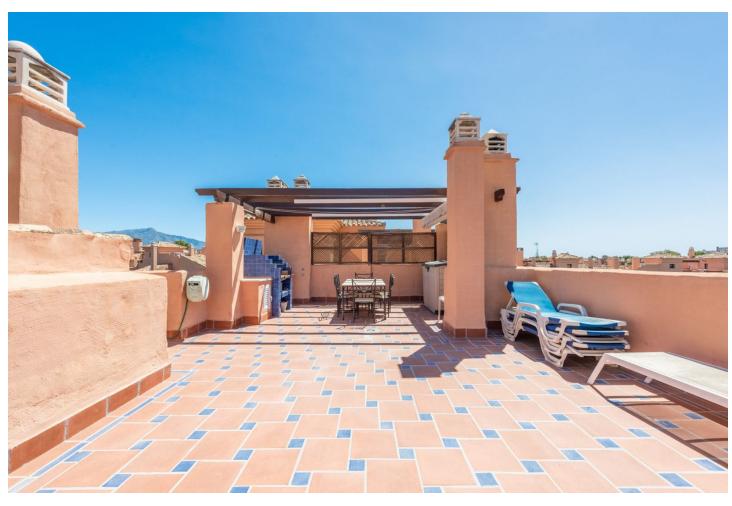

2

2

163 m<sup>2</sup>

A bright and spacious 2 bedroom penthouse for sale, located in the sought-after development of Hacienda del Sol on the New Golden Mile. As you enter the property, you are greeted by a large living and dining area that leads onto a wrap-around, south-facing terrace. This property includes two good-sized bedrooms and two bathrooms, the master bedroom has an en-suite bathroom and a juilete balcony with views to the sea. Additionally, there is a study room that can be easily be used as a third bedroom. The accommodation is all on one level but has the benefit of stairs leading to a fabulous roof terrace with a BBQ, making it ideal for entertaining family and friends. The property has been fitted with mosquito screens on all windows and doors. It is approximately 300 meters from the beach and is walking distance to many shops, bars and restaurants. There are two garage spaces and a storeroom included in this sale. Hacienda del Sol has six swimming pools, a large jacuzzi, gymnasium and paddle tennis courts.