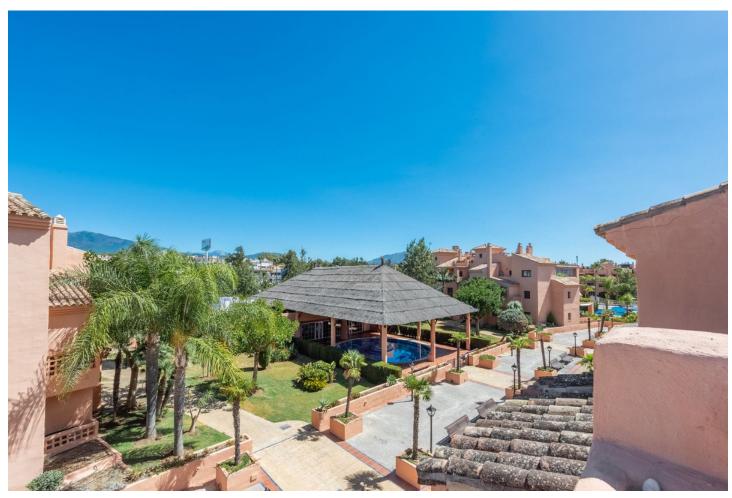

2

2

163 m<sup>2</sup>

A bright and spacious 2 bedroom penthouse for sale, located in the sought-after development of Hacienda del Sol on the New Golden Mile. As you enter the property, you are greeted by a large living and dining area that leads onto a wrap-around, south-facing terrace. This property includes two good-sized bedrooms and two bathrooms, the master bedroom has an en-suite bathroom and a juilete balcony with views to the sea. Additionally, there is a study room that can be easily be used as a third bedroom. The accommodation is all on one level but has the benefit of stairs leading to a fabulous roof terrace with a BBQ, making it ideal for entertaining family and friends. The property has been fitted with mosquito screens on all windows and doors. It is approximately 300 meters from the beach and is walking distance to many shops, bars and restaurants. There are two garage spaces and a storeroom included in this sale. Hacienda del Sol has six swimming pools, a large jacuzzi, gymnasium and paddle tennis courts.