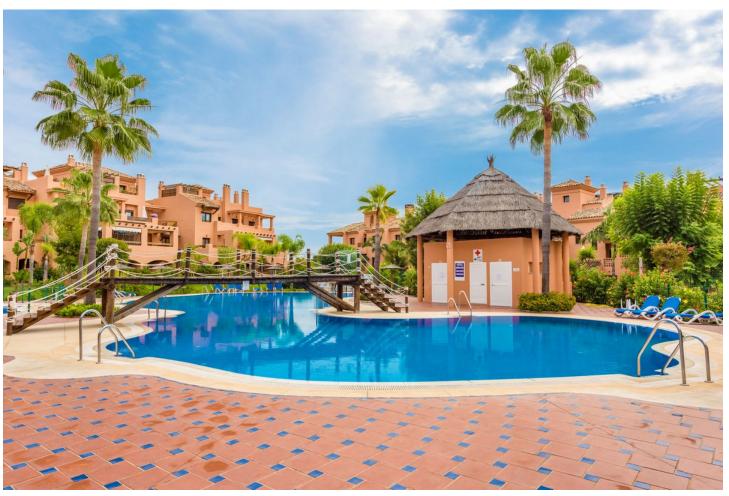

2

2

163 m<sup>2</sup>

A bright and spacious 2 bedroom penthouse for sale, located in the sought-after development of Hacienda del Sol on the New Golden Mile. As you enter the property, you are greeted by a large living and dining area that leads onto a wrap-around, south-facing terrace. This property includes two good-sized bedrooms and two bathrooms, the master bedroom has an en-suite bathroom and a juilete balcony with views to the sea. Additionally, there is a study room that can be easily be used as a third bedroom. The accommodation is all on one level but has the benefit of stairs leading to a fabulous roof terrace with a BBQ, making it ideal for entertaining family and friends. The property has been fitted with mosquito screens on all windows and doors. It is approximately 300 meters from the beach and is walking distance to many shops, bars and restaurants. There are two garage spaces and a storeroom included in this sale. Hacienda del Sol has six swimming pools, a large jacuzzi, gymnasium and paddle tennis courts.