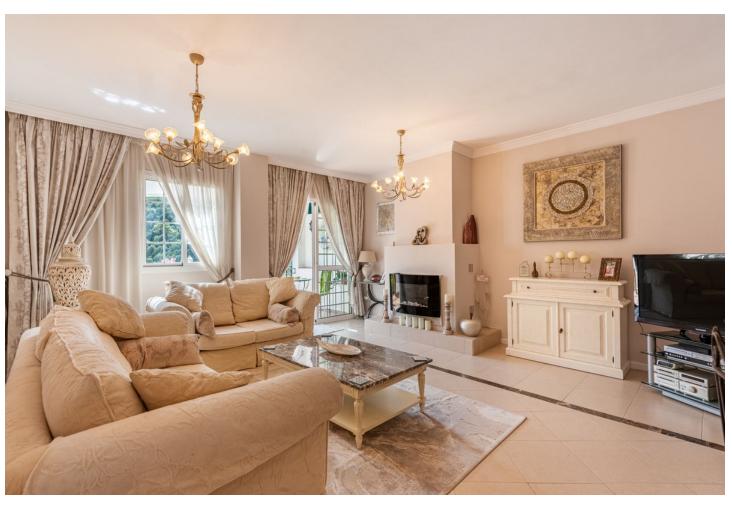

3

Drinkable Water

3

150 m<sup>2</sup>

Duplex penthouse for sale in the charming village of Benahavis. On the main floor, we find an elegant entrance hall, a cosy and bright living room, 2 bedrooms, 2 bathrooms, a fully fitted kitchen and a separate laundry room. In addition, there is a front terrace with magnificent views of the municipal park and the spectacular natural surroundings of Benahavis. On the first floor, there is a part of the property that makes it tremendously attractive, which includes an additional spacious studio with living room, kitchen, bedroom and bathroom. This independent flat has a terrace offering spectacular views, ideal for enjoying the sun all day long. This small development has communal gardens, a large swimming pool and is within walking distance to all the amenities that Benahavis village has to offer. All in all, this is a property with great rental potential or an ideal holiday home.