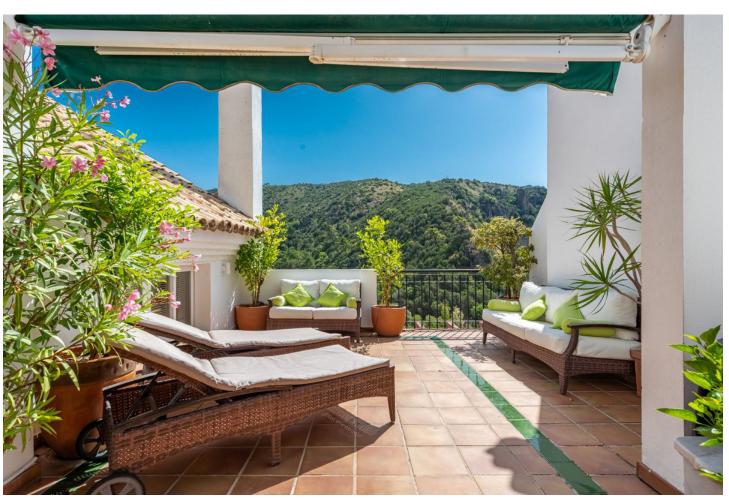

3

Drinkable Water

3

150 m<sup>2</sup>

Duplex penthouse for sale in the charming village of Benahavis. On the main floor, we find an elegant entrance hall, a cosy and bright living room, 2 bedrooms, 2 bathrooms, a fully fitted kitchen and a separate laundry room. In addition, there is a front terrace with magnificent views of the municipal park and the spectacular natural surroundings of Benahavis. On the first floor, there is a part of the property that makes it tremendously attractive, which includes an additional spacious studio with living room, kitchen, bedroom and bathroom. This independent flat has a terrace offering spectacular views, ideal for enjoying the sun all day long. This small development has communal gardens, a large swimming pool and is within walking distance to all the amenities that Benahavis village has to offer. All in all, this is a property with great rental potential or an ideal holiday home.