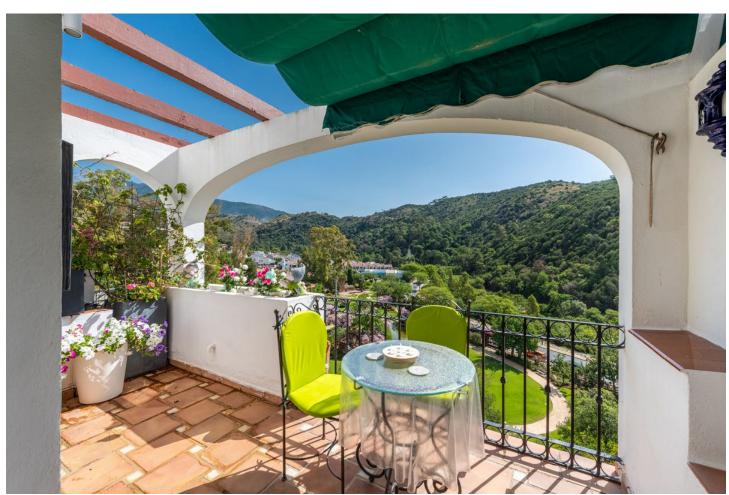

3

Drinkable Water

3

150 m<sup>2</sup>

Duplex penthouse for sale in the charming village of Benahavis. On the main floor, we find an elegant entrance hall, a cosy and bright living room, 2 bedrooms, 2 bathrooms, a fully fitted kitchen and a separate laundry room. In addition, there is a front terrace with magnificent views of the municipal park and the spectacular natural surroundings of Benahavis. On the first floor, there is a part of the property that makes it tremendously attractive, which includes an additional spacious studio with living room, kitchen, bedroom and bathroom. This independent flat has a terrace offering spectacular views, ideal for enjoying the sun all day long. This small development has communal gardens, a large swimming pool and is within walking distance to all the amenities that Benahavis village has to offer. All in all, this is a property with great rental potential or an ideal holiday home.