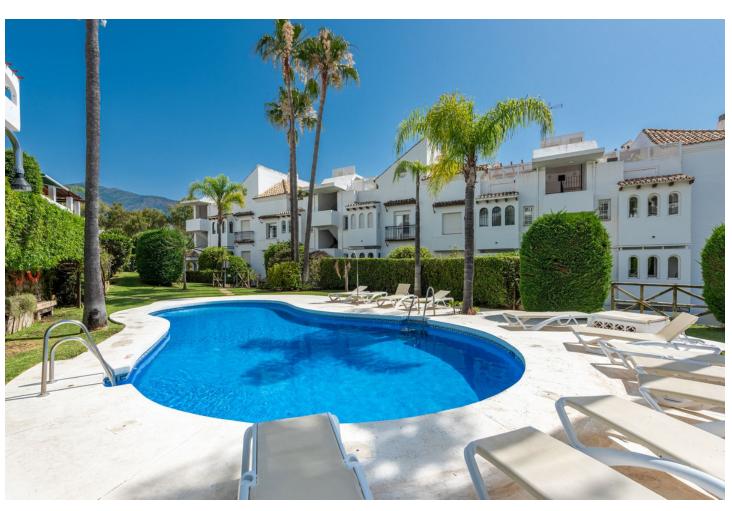

3

Drinkable Water

3

150 m<sup>2</sup>

Duplex penthouse for sale in the charming village of Benahavis. On the main floor, we find an elegant entrance hall, a cosy and bright living room, 2 bedrooms, 2 bathrooms, a fully fitted kitchen and a separate laundry room. In addition, there is a front terrace with magnificent views of the municipal park and the spectacular natural surroundings of Benahavis. On the first floor, there is a part of the property that makes it tremendously attractive, which includes an additional spacious studio with living room, kitchen, bedroom and bathroom. This independent flat has a terrace offering spectacular views, ideal for enjoying the sun all day long. This small development has communal gardens, a large swimming pool and is within walking distance to all the amenities that Benahavis village has to offer. All in all, this is a property with great rental potential or an ideal holiday home.