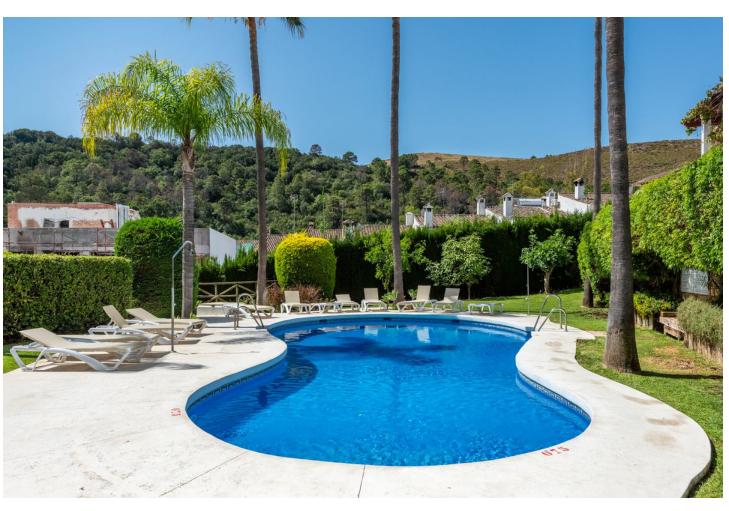

3

Drinkable Water

3

150 m<sup>2</sup>

Duplex penthouse for sale in the charming village of Benahavis. On the main floor, we find an elegant entrance hall, a cosy and bright living room, 2 bedrooms, 2 bathrooms, a fully fitted kitchen and a separate laundry room. In addition, there is a front terrace with magnificent views of the municipal park and the spectacular natural surroundings of Benahavis. On the first floor, there is a part of the property that makes it tremendously attractive, which includes an additional spacious studio with living room, kitchen, bedroom and bathroom. This independent flat has a terrace offering spectacular views, ideal for enjoying the sun all day long. This small development has communal gardens, a large swimming pool and is within walking distance to all the amenities that Benahavis village has to offer. All in all, this is a property with great rental potential or an ideal holiday home.