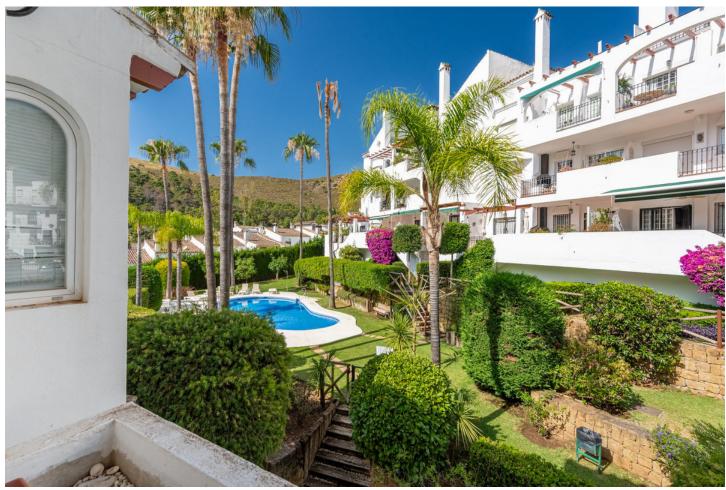

3

Drinkable Water

3

150 m<sup>2</sup>

Duplex penthouse for sale in the charming village of Benahavis. On the main floor, we find an elegant entrance hall, a cosy and bright living room, 2 bedrooms, 2 bathrooms, a fully fitted kitchen and a separate laundry room. In addition, there is a front terrace with magnificent views of the municipal park and the spectacular natural surroundings of Benahavis. On the first floor, there is a part of the property that makes it tremendously attractive, which includes an additional spacious studio with living room, kitchen, bedroom and bathroom. This independent flat has a terrace offering spectacular views, ideal for enjoying the sun all day long. This small development has communal gardens, a large swimming pool and is within walking distance to all the amenities that Benahavis village has to offer. All in all, this is a property with great rental potential or an ideal holiday home.