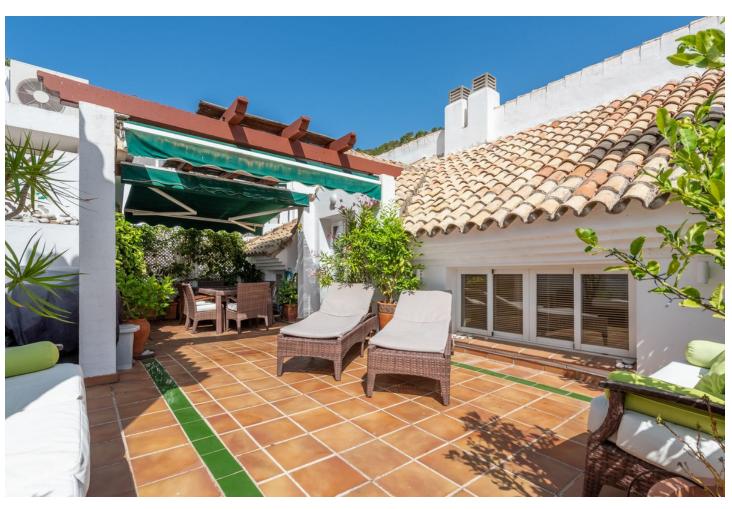

3

Drinkable Water

3

150 m<sup>2</sup>

Duplex penthouse for sale in the charming village of Benahavis. On the main floor, we find an elegant entrance hall, a cosy and bright living room, 2 bedrooms, 2 bathrooms, a fully fitted kitchen and a separate laundry room. In addition, there is a front terrace with magnificent views of the municipal park and the spectacular natural surroundings of Benahavis. On the first floor, there is a part of the property that makes it tremendously attractive, which includes an additional spacious studio with living room, kitchen, bedroom and bathroom. This independent flat has a terrace offering spectacular views, ideal for enjoying the sun all day long. This small development has communal gardens, a large swimming pool and is within walking distance to all the amenities that Benahavis village has to offer. All in all, this is a property with great rental potential or an ideal holiday home.