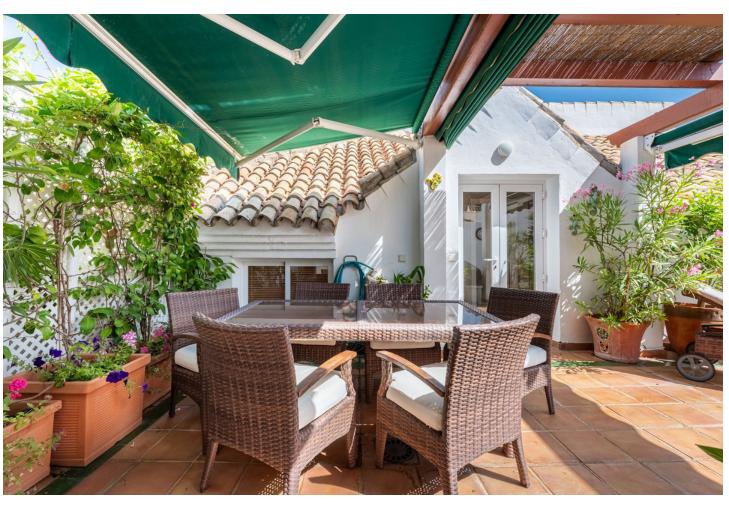

3

Drinkable Water

3

150 m<sup>2</sup>

Duplex penthouse for sale in the charming village of Benahavis. On the main floor, we find an elegant entrance hall, a cosy and bright living room, 2 bedrooms, 2 bathrooms, a fully fitted kitchen and a separate laundry room. In addition, there is a front terrace with magnificent views of the municipal park and the spectacular natural surroundings of Benahavis. On the first floor, there is a part of the property that makes it tremendously attractive, which includes an additional spacious studio with living room, kitchen, bedroom and bathroom. This independent flat has a terrace offering spectacular views, ideal for enjoying the sun all day long. This small development has communal gardens, a large swimming pool and is within walking distance to all the amenities that Benahavis village has to offer. All in all, this is a property with great rental potential or an ideal holiday home.