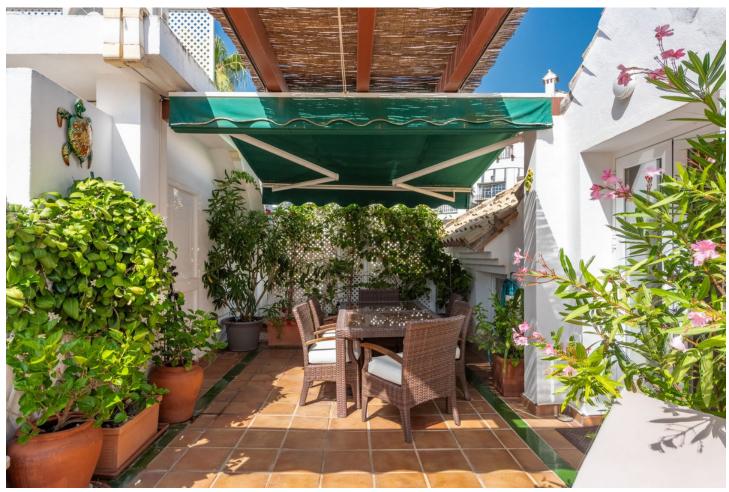

3

Drinkable Water

3

150 m<sup>2</sup>

Duplex penthouse for sale in the charming village of Benahavis. On the main floor, we find an elegant entrance hall, a cosy and bright living room, 2 bedrooms, 2 bathrooms, a fully fitted kitchen and a separate laundry room. In addition, there is a front terrace with magnificent views of the municipal park and the spectacular natural surroundings of Benahavis. On the first floor, there is a part of the property that makes it tremendously attractive, which includes an additional spacious studio with living room, kitchen, bedroom and bathroom. This independent flat has a terrace offering spectacular views, ideal for enjoying the sun all day long. This small development has communal gardens, a large swimming pool and is within walking distance to all the amenities that Benahavis village has to offer. All in all, this is a property with great rental potential or an ideal holiday home.