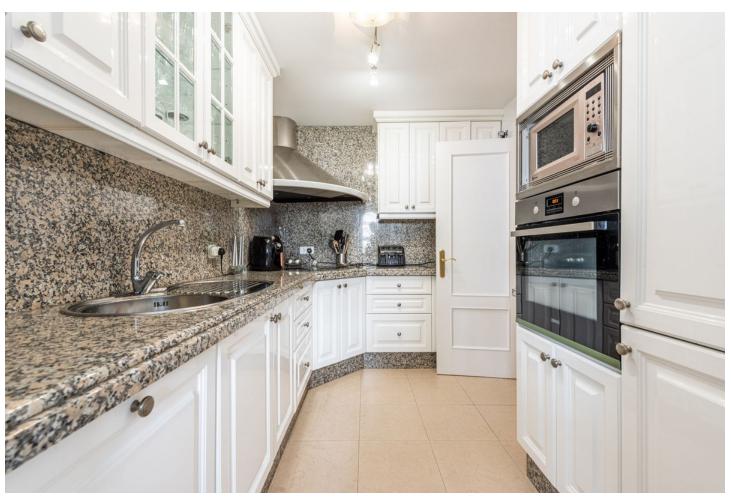

3

Drinkable Water

3

150 m<sup>2</sup>

Duplex penthouse for sale in the charming village of Benahavis. On the main floor, we find an elegant entrance hall, a cosy and bright living room, 2 bedrooms, 2 bathrooms, a fully fitted kitchen and a separate laundry room. In addition, there is a front terrace with magnificent views of the municipal park and the spectacular natural surroundings of Benahavis. On the first floor, there is a part of the property that makes it tremendously attractive, which includes an additional spacious studio with living room, kitchen, bedroom and bathroom. This independent flat has a terrace offering spectacular views, ideal for enjoying the sun all day long. This small development has communal gardens, a large swimming pool and is within walking distance to all the amenities that Benahavis village has to offer. All in all, this is a property with great rental potential or an ideal holiday home.